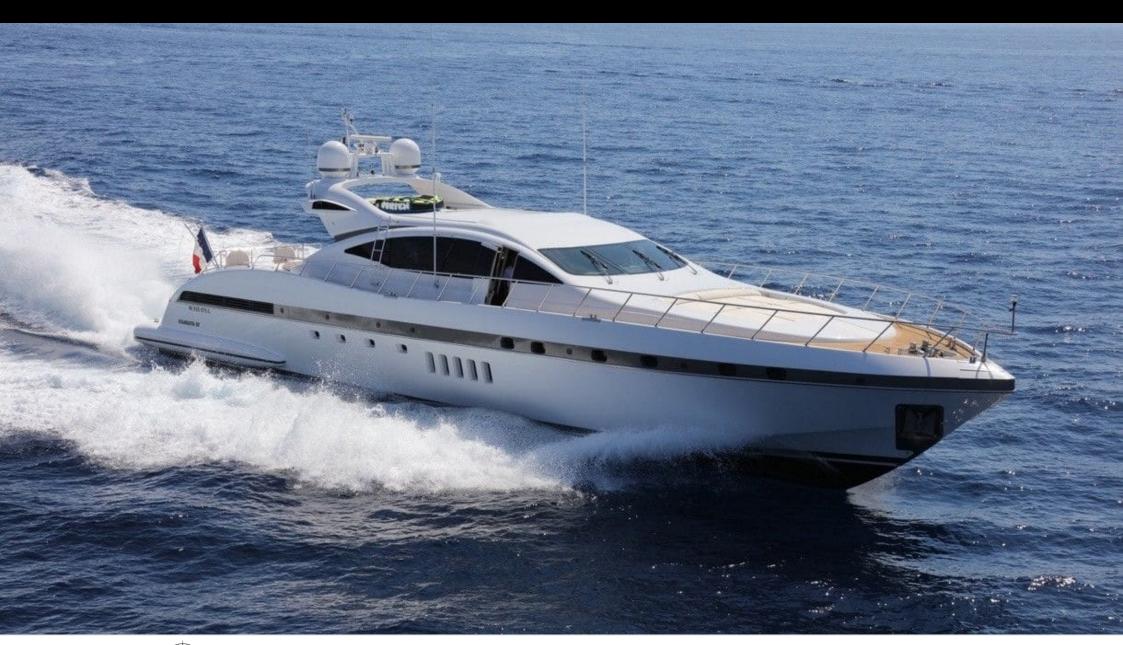

Cabins **4** 



Crew **3** 



### M/Y ORION I























## EXTERIOR DESIGN





Features









Features



# INTERIOR DESIGN















## GALLERY LIFESTYLE





#### Specifications



Low rate per day

8 500 €



High rate per day

8 500 €



Summer low rate per week

51 000 €



Summer high rate per week

51 000 €



Winter low rate per week

51 000 €



Winter high rate per week

51 000 €



Builder

Mangusta



Year built

2009



Length

28 m



**Guests Cruising** 

12



Cabins

Winter Cruising Area(s)

West Mediterranean

Summer Cruising Area(s)

West Mediterranean

Crew

Max speed 36 knots

Cruising speed 27 knots

Fuel consumption 660 Litres/Hr

Type of cabins

4 (2 x Double, 2 x Twin, 1 x Pullman)