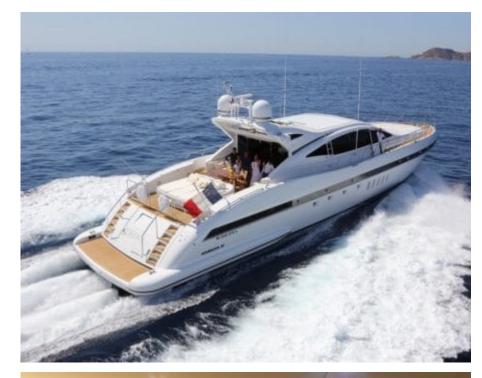

Cabins **4** 



Crew **3** 



### M/Y ORION I























## EXTERIOR DESIGN





Features









Features



# INTERIOR DESIGN















## GALLERY LIFESTYLE





#### Specifications



Low rate per day

8 500 €



High rate per day

8 500 €



Summer low rate per week

51 000 €



Summer high rate per week

51 000 €



Winter low rate per week

51 000 €



Winter high rate per week

51 000 €



Builder

Mangusta



Year built

2009



Length

28 m



**Guests Cruising** 

12



Cabins

Winter Cruising Area(s)

West Mediterranean

Summer Cruising Area(s)

West Mediterranean

Crew

Max speed 36 knots

Cruising speed 27 knots

Fuel consumption 660 Litres/Hr

Type of cabins

4 (2 x Double, 2 x Twin, 1 x Pullman)