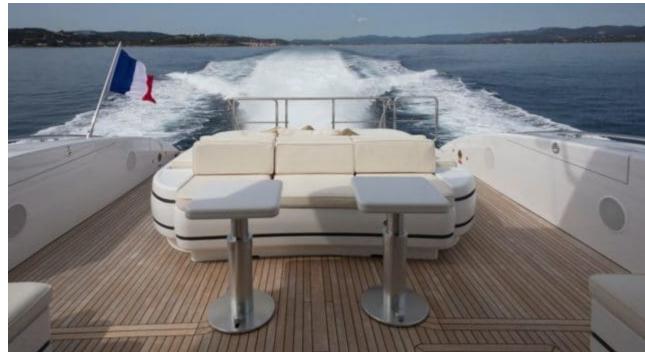

Cabins **4** 



Crew **3** 



### M/Y ORION I























## EXTERIOR DESIGN





Features









Features



# INTERIOR DESIGN















## GALLERY LIFESTYLE





#### Specifications



Low rate per day

8 500 €



High rate per day

8 500 €



Summer low rate per week

51 000 €



Summer high rate per week

51 000 €



Winter low rate per week

51 000 €



Winter high rate per week

51 000 €



Builder

Mangusta



Year built

2009



Length

28 m



**Guests Cruising** 

12



Cabins

Winter Cruising Area(s)

West Mediterranean

Summer Cruising Area(s)

West Mediterranean

Crew

Max speed 36 knots

Cruising speed 27 knots

Fuel consumption 660 Litres/Hr

Type of cabins

4 (2 x Double, 2 x Twin, 1 x Pullman)