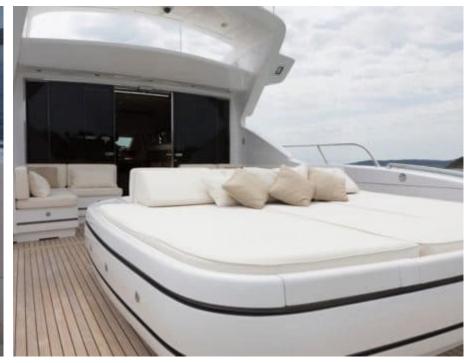

Cabins **4** 



Crew **3** 



### M/Y ORION I























## EXTERIOR DESIGN





Features









Features



# INTERIOR DESIGN















## GALLERY LIFESTYLE





#### Specifications



Low rate per day

8 500 €



High rate per day

8 500 €



Summer low rate per week

51 000 €



Summer high rate per week

51 000 €



Winter low rate per week

51 000 €



Winter high rate per week

51 000 €



Builder

Mangusta



Year built

2009



Length

28 m



**Guests Cruising** 

12



Cabins

Winter Cruising Area(s)

West Mediterranean

Summer Cruising Area(s)

West Mediterranean

Crew

Max speed 36 knots

Cruising speed 27 knots

Fuel consumption 660 Litres/Hr

Type of cabins

4 (2 x Double, 2 x Twin, 1 x Pullman)