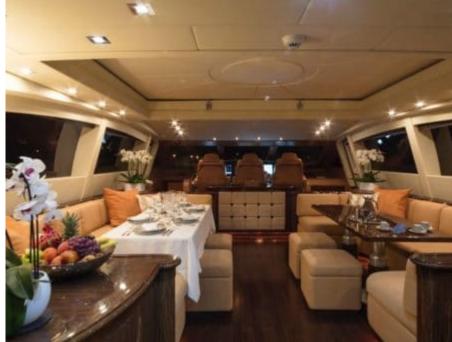

Cabins **4** 



Crew **3** 



### M/Y ORION I























## EXTERIOR DESIGN





Features









Features



# INTERIOR DESIGN















## GALLERY LIFESTYLE





#### Specifications



Low rate per day

8 500 €



High rate per day

8 500 €



Summer low rate per week

51 000 €



Summer high rate per week

51 000 €



Winter low rate per week

51 000 €



Winter high rate per week

51 000 €



Builder

Mangusta



Year built

2009



Length

28 m



**Guests Cruising** 

12



Cabins

Winter Cruising Area(s)

West Mediterranean

Summer Cruising Area(s)

West Mediterranean

Crew

Max speed 36 knots

Cruising speed 27 knots

Fuel consumption 660 Litres/Hr

Type of cabins

4 (2 x Double, 2 x Twin, 1 x Pullman)