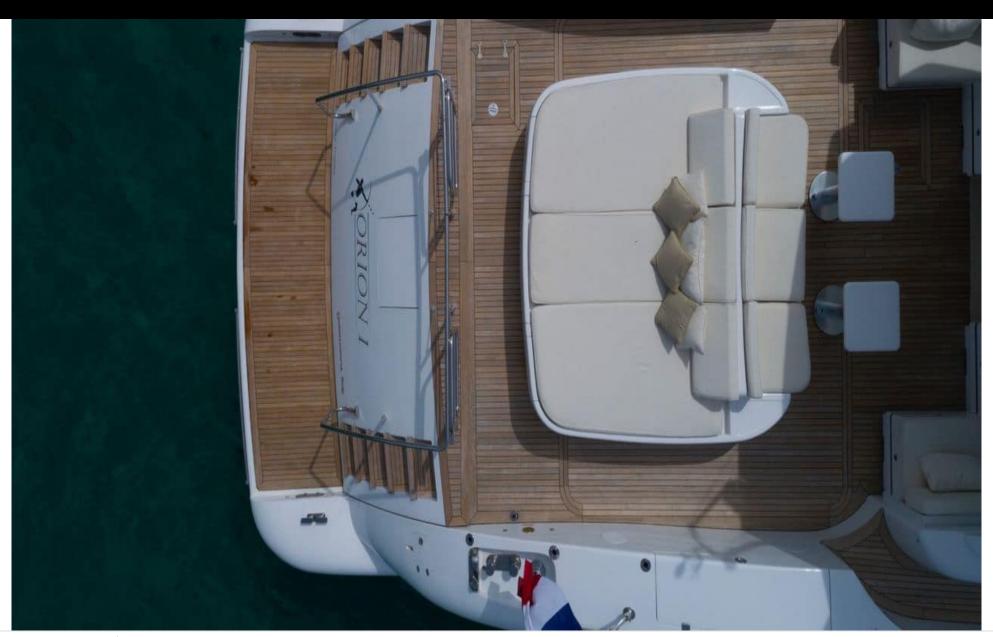

Cabins **4** 



Crew **3** 



### M/Y ORION I























## EXTERIOR DESIGN





Features









Features



# INTERIOR DESIGN















## GALLERY LIFESTYLE





#### Specifications



Low rate per day

8 500 €



High rate per day

8 500 €



Summer low rate per week

51 000 €



Summer high rate per week

51 000 €



Winter low rate per week

51 000 €



Winter high rate per week

51 000 €



Builder

Mangusta



Year built

2009



Length

28 m



**Guests Cruising** 

12



Cabins

Winter Cruising Area(s)

West Mediterranean

Summer Cruising Area(s)

West Mediterranean

Crew

Max speed 36 knots

Cruising speed 27 knots

Fuel consumption 660 Litres/Hr

Type of cabins

4 (2 x Double, 2 x Twin, 1 x Pullman)