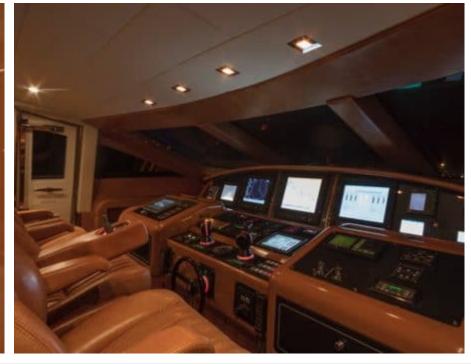

Cabins **4** 



Crew **3** 



### M/Y ORION I























## EXTERIOR DESIGN





Features









Features



# INTERIOR DESIGN















## GALLERY LIFESTYLE





#### Specifications



Low rate per day

8 500 €



High rate per day

8 500 €



Summer low rate per week

51 000 €



Summer high rate per week

51 000 €



Winter low rate per week

51 000 €



Winter high rate per week

51 000 €



Builder

Mangusta



Year built

2009



Length

28 m



**Guests Cruising** 

12



Cabins

Winter Cruising Area(s)

West Mediterranean

Summer Cruising Area(s)

West Mediterranean

Crew

Max speed 36 knots

Cruising speed 27 knots

Fuel consumption 660 Litres/Hr

Type of cabins

4 (2 x Double, 2 x Twin, 1 x Pullman)