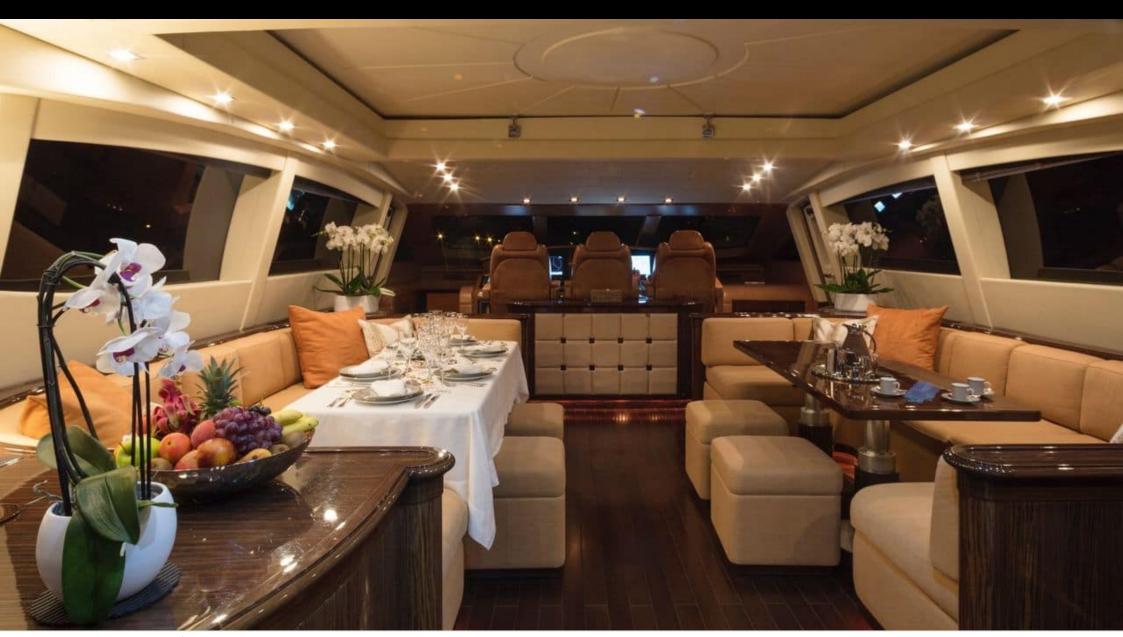

Cabins **4** 



Crew **3** 



### M/Y ORION I























## EXTERIOR DESIGN





Features









Features



# INTERIOR DESIGN















## GALLERY LIFESTYLE





#### Specifications



Low rate per day

8 500 €



High rate per day

8 500 €



Summer low rate per week

51 000 €



Summer high rate per week

51 000 €



Winter low rate per week

51 000 €



Winter high rate per week

51 000 €



Builder

Mangusta



Year built

2009



Length

28 m



**Guests Cruising** 

12



Cabins

Winter Cruising Area(s)

West Mediterranean

Summer Cruising Area(s)

West Mediterranean

Crew

Max speed 36 knots

Cruising speed 27 knots

Fuel consumption 660 Litres/Hr

Type of cabins

4 (2 x Double, 2 x Twin, 1 x Pullman)