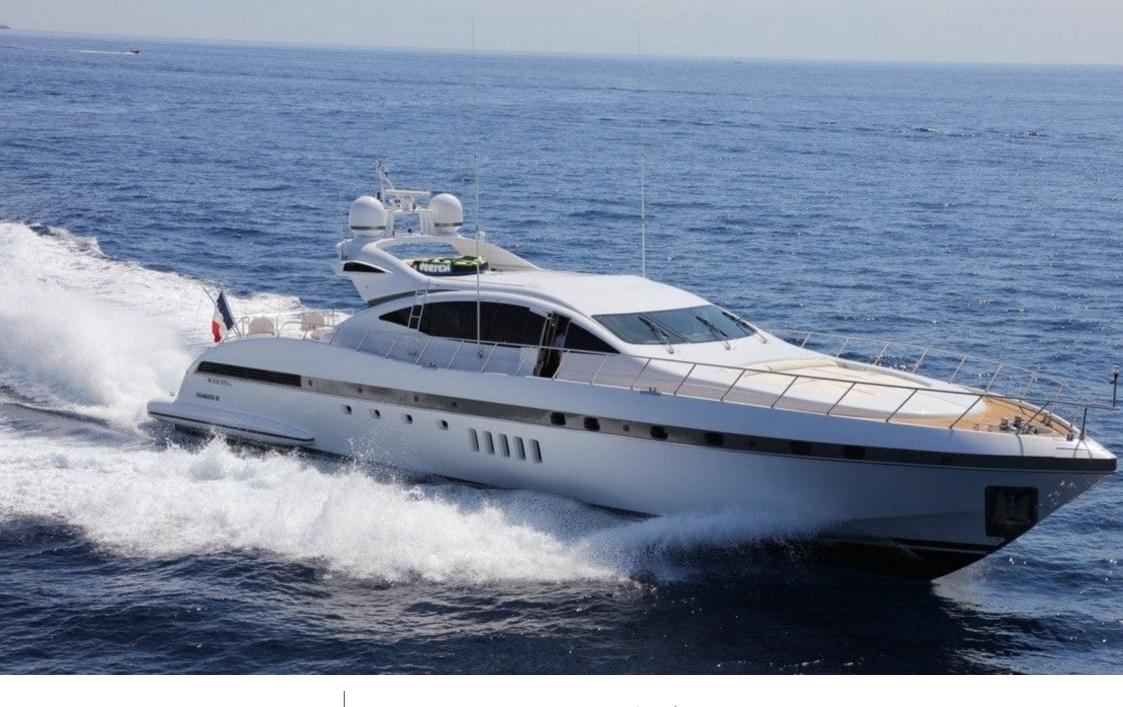

### M/Y ORION I

## EXTERIOR DESIGN

Features

Features

2009

Length

28 m

**Guests Cruising** 

12

Cabins

Winter Cruising Area(s)

West Mediterranean

Summer Cruising Area(s)

West Mediterranean

Crew

Max speed 36 knots

Cruising speed 27 knots

Fuel consumption 660 Litres/Hr

Type of cabins

4 (2 x Double, 2 x Twin, 1 x Pullman)