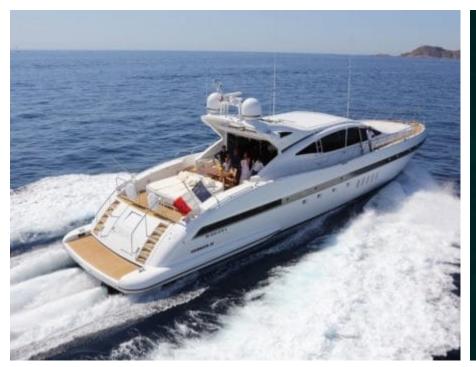

Cabins **4** 



Crew **3** 



### M/Y ORION I























## EXTERIOR DESIGN





Features









Features



# INTERIOR DESIGN















## GALLERY LIFESTYLE





#### Specifications



Low rate per day

8 500 €



High rate per day

8 500 €



Summer low rate per week

51 000 €



Summer high rate per week

51 000 €



Winter low rate per week

51 000 €



Winter high rate per week

51 000 €



Builder

Mangusta



Year built

2009



Length

28 m



**Guests Cruising** 

12



Cabins

Winter Cruising Area(s)

West Mediterranean

Summer Cruising Area(s)

West Mediterranean

Crew

Max speed 36 knots

Cruising speed 27 knots

Fuel consumption 660 Litres/Hr

Type of cabins

4 (2 x Double, 2 x Twin, 1 x Pullman)