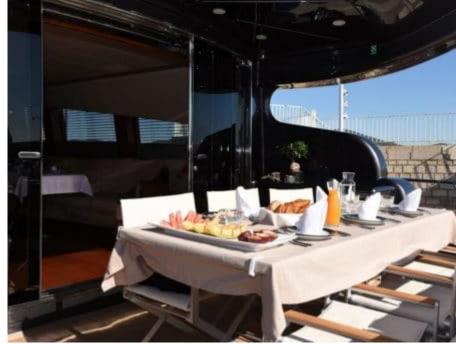

M/Y OSE





Guests 12



Cabins **4** 



Crew **4** 



#### M/Y OSE





Tender







Air Conditioning

Stabilisers

underway

toys















### EXTERIOR DESIGN





















# INTERIOR DESIGN











# GALLERY LIFESTYLE









#### Specifications



Low rate per day

11 500 €



High rate per day

11 500 €



Summer low rate per week

58 000 €



Summer high rate per week

69 000 €



Winter low rate per week

58 000 €



Winter high rate per week

69 000 €



Builder

Léopard (Arno)



Year built

2012



Year refit

2019



Length

31 m



**Guests Cruising** 

12



**Cabins** 

Winter Cruising Area(s)

West Mediterranean

Summer Cruising Area(s)

West Mediterranean

Crew

Max speed 36 knots

Cruising speed 30 knots

Fuel consumption 900 Litres/Hr

Type of cabins

4 (4 x Double, 1 x Pullman)