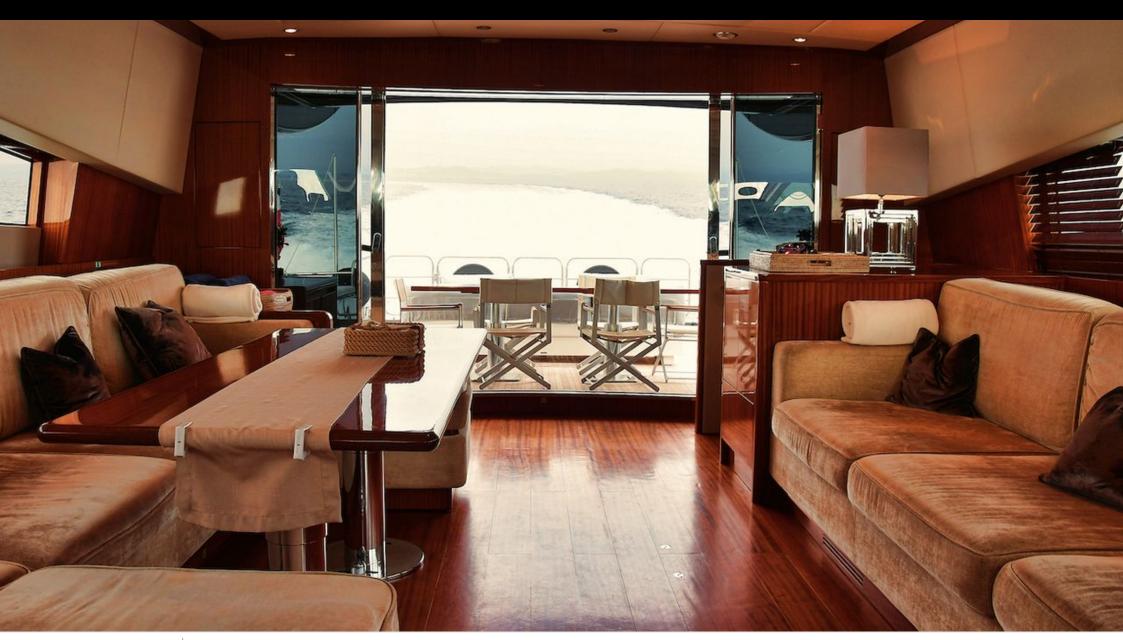

M/Y OSE





Guests 12



Cabins **4** 



Crew **4** 



#### M/Y OSE





Tender







Air Conditioning

Stabilisers

underway

toys















### EXTERIOR DESIGN





















# INTERIOR DESIGN











# GALLERY LIFESTYLE









#### Specifications



Low rate per day

11 500 €



High rate per day

11 500 €



Summer low rate per week

58 000 €



Summer high rate per week

69 000 €



Winter low rate per week

58 000 €



Winter high rate per week

69 000 €



Builder

Léopard (Arno)



Year built

2012



Year refit

2019



Length

31 m



**Guests Cruising** 

12



**Cabins** 

Winter Cruising Area(s)

West Mediterranean

Summer Cruising Area(s)

West Mediterranean

Crew

Max speed 36 knots

Cruising speed 30 knots

Fuel consumption 900 Litres/Hr

Type of cabins

4 (4 x Double, 1 x Pullman)