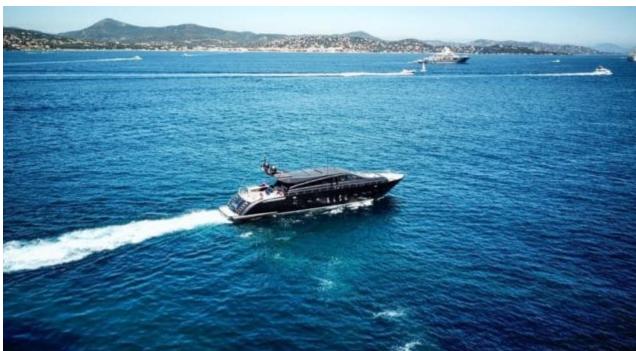

M/Y OSE





Guests 12



Cabins **4** 



Crew **4** 



#### M/Y OSE





Tender







Air Conditioning

Stabilisers

underway

toys















### EXTERIOR DESIGN





















# INTERIOR DESIGN











# GALLERY LIFESTYLE









#### Specifications



Low rate per day

11 500 €



High rate per day

11 500 €



Summer low rate per week

58 000 €



Summer high rate per week

69 000 €



Winter low rate per week

58 000 €



Winter high rate per week

69 000 €



Builder

Léopard (Arno)



Year built

2012



Year refit

2019



Length

31 m



**Guests Cruising** 

12



**Cabins** 

Winter Cruising Area(s)

West Mediterranean

Summer Cruising Area(s)

West Mediterranean

Crew

Max speed 36 knots

Cruising speed 30 knots

Fuel consumption 900 Litres/Hr

Type of cabins

4 (4 x Double, 1 x Pullman)