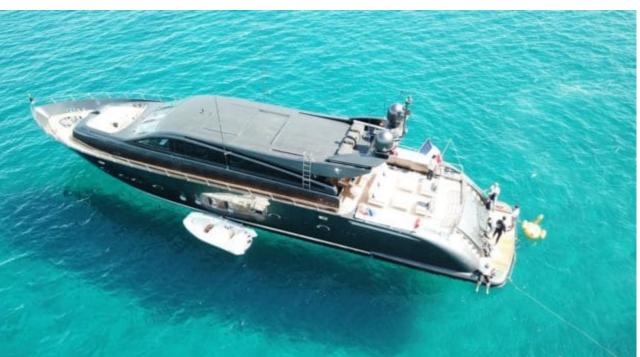

### EXTERIOR DESIGN

2012

Year refit

2019

Length

31 m

**Guests Cruising** 

12

**Cabins** 