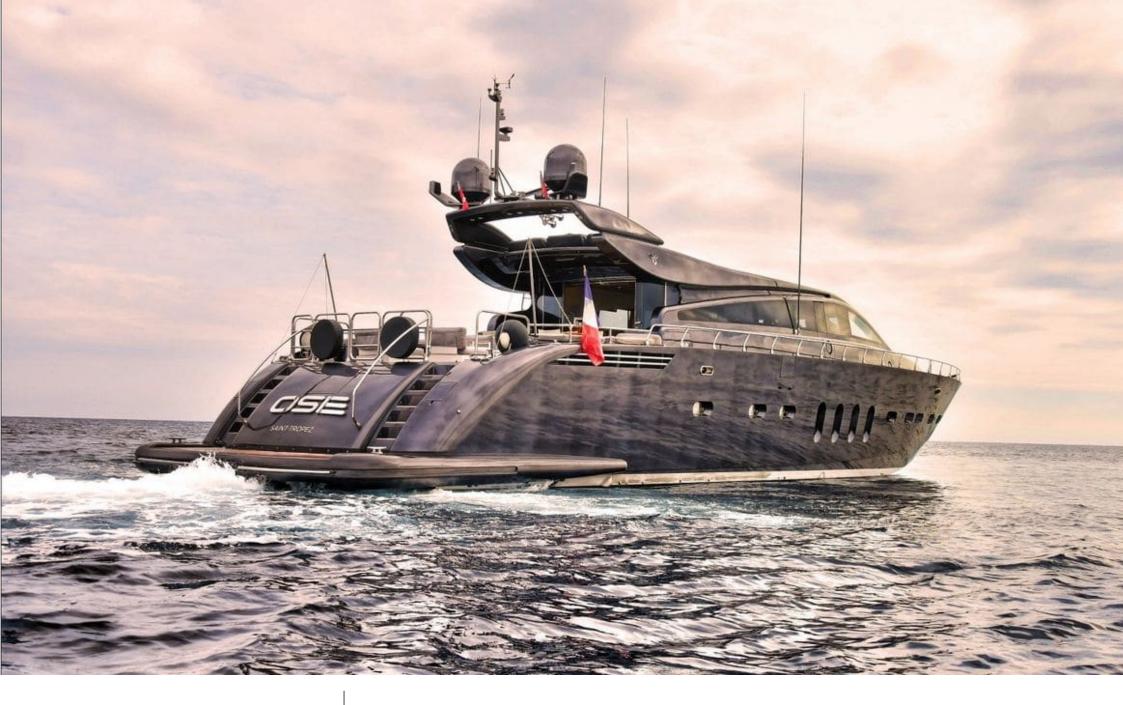

M/Y OSE





Guests 12



Cabins **4** 



Crew **4** 



#### M/Y OSE





Tender







Air Conditioning

Stabilisers

underway

toys















### EXTERIOR DESIGN





















# INTERIOR DESIGN











# GALLERY LIFESTYLE









#### Specifications



Low rate per day

11 500 €



High rate per day

11 500 €



Summer low rate per week

58 000 €



Summer high rate per week

69 000 €



Winter low rate per week

58 000 €



Winter high rate per week

69 000 €



Builder

Léopard (Arno)



Year built

2012



Year refit

2019



Length

31 m



**Guests Cruising** 

12



**Cabins** 

Winter Cruising Area(s)

West Mediterranean

Summer Cruising Area(s)

West Mediterranean

Crew

Max speed 36 knots

Cruising speed 30 knots

Fuel consumption 900 Litres/Hr

Type of cab