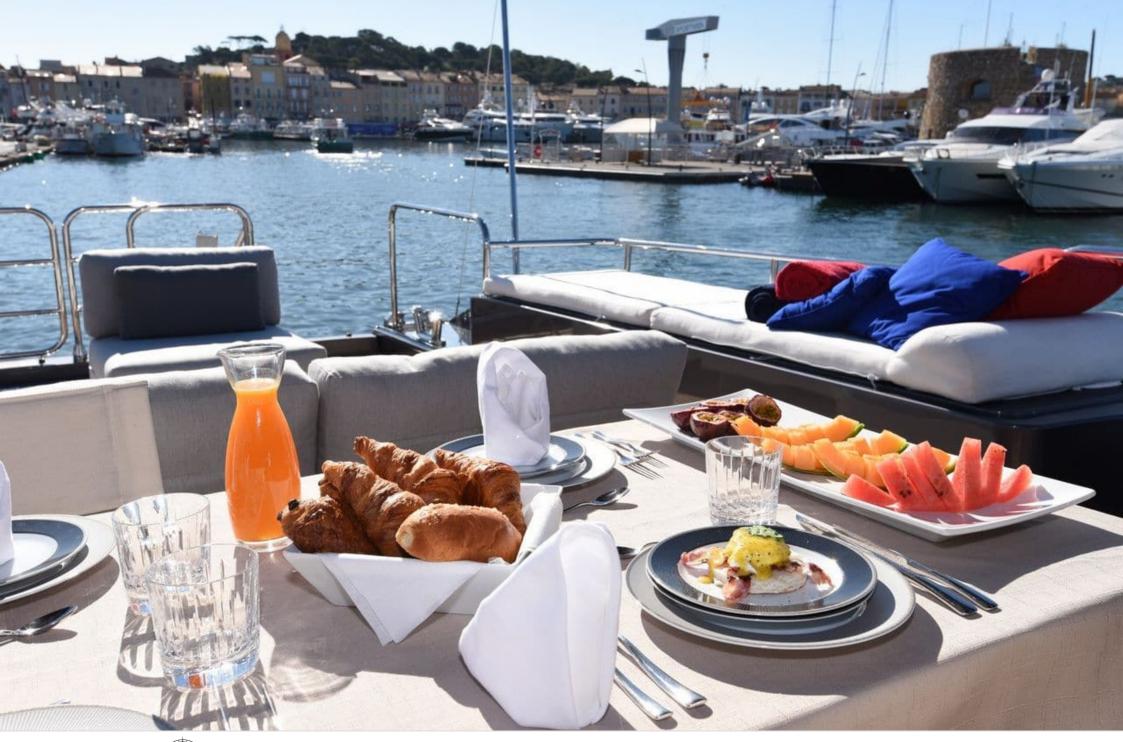

M/Y OSE





Guests 12



Cabins **4** 



Crew **4** 



#### M/Y OSE





Tender







Air Conditioning

Stabilisers

underway

toys















### EXTERIOR DESIGN





















# INTERIOR DESIGN











# GALLERY LIFESTYLE









#### Specifications



Low rate per day

11 500 €



High rate per day

11 500 €



Summer low rate per week

58 000 €



Summer high rate per week

69 000 €



Winter low rate per week

58 000 €



Winter high rate per week

69 000 €



Builder

Léopard (Arno)



Year built

2012



Year refit

2019



Length

31 m



**Guests Cruising** 

12



**Cabins** 

Winter Cruising Area(s)

West Mediterranean

Summer Cruising Area(s)

West Mediterranean

Crew

Max speed 36 knots

Cruising speed 30 knots

Fuel consumption 900 Litres/Hr

Type of cabins

4 (4 x Double, 1 x Pullman)