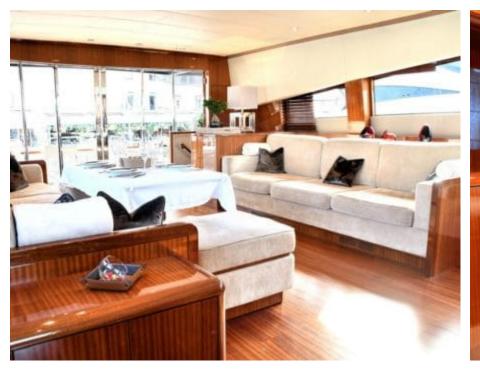

M/Y OSE





Guests 12



Cabins **4** 



Crew **4** 



#### M/Y OSE





Tender







Air Conditioning

Stabilisers

underway

toys















### EXTERIOR DESIGN





















# INTERIOR DESIGN











# GALLERY LIFESTYLE









#### Specifications



Low rate per day

11 500 €



High rate per day

11 500 €



Summer low rate per week

58 000 €



Summer high rate per week

69 000 €



Winter low rate per week

58 000 €



Winter high rate per week

69 000 €



Builder

Léopard (Arno)



Year built

2012



Year refit

2019



Length

31 m



**Guests Cruising** 

12



**Cabins** 

Winter Cruising Area(s)

West Mediterranean

Summer Cruising Area(s)

West Mediterranean

Crew

Max speed 36 knots

Cruising speed 30 knots

Fuel consumption 900 Litres/Hr

Type of cabins

4 (4 x Double, 1 x Pullman)