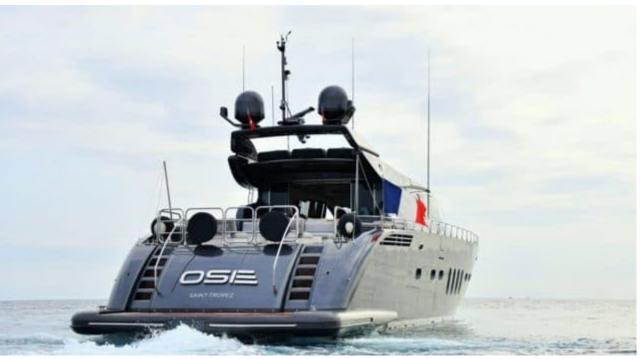

M/Y OSE





Guests 12



Cabins **4** 



Crew **4** 



#### M/Y OSE





Tender







Air Conditioning

Stabilisers

underway

toys















### EXTERIOR DESIGN





















# INTERIOR DESIGN











# GALLERY LIFESTYLE









#### Specifications



Low rate per day

11 500 €



High rate per day

11 500 €



Summer low rate per week

58 000 €



Summer high rate per week

69 000 €



Winter low rate per week

58 000 €



Winter high rate per week

69 000 €



Builder

Léopard (Arno)



Year built

2012



Year refit

2019



Length

31 m



**Guests Cruising** 

12



**Cabins** 

Winter Cruising Area(s)

West Mediterranean

Summer Cruising Area(s)

West Mediterranean

Crew

Max speed 36 knots

Cruising speed 30 knots

Fuel consumption 900 Litres/Hr

Type of cabins

4 (4 x Double, 1 x Pullman)