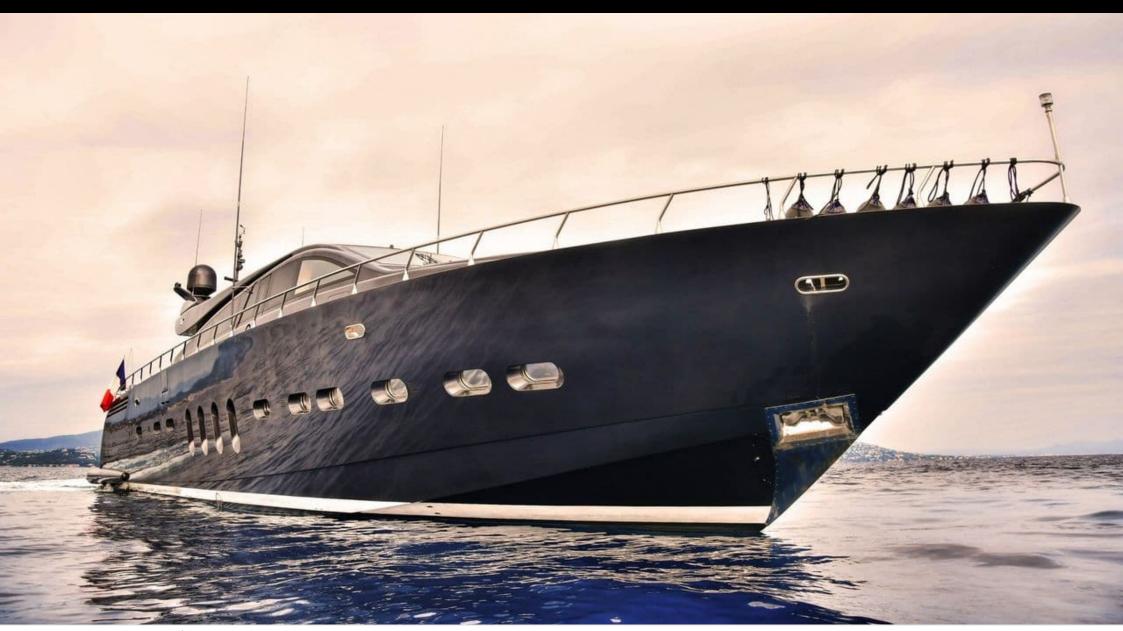

M/Y OSE





Guests 12



Cabins **4** 



Crew **4** 



#### M/Y OSE





Tender







Air Conditioning

Stabilisers

underway

toys















### EXTERIOR DESIGN





















# INTERIOR DESIGN











# GALLERY LIFESTYLE









#### Specifications



Low rate per day

11 500 €



High rate per day

11 500 €



Summer low rate per week

58 000 €



Summer high rate per week

69 000 €



Winter low rate per week

58 000 €



Winter high rate per week

69 000 €



Builder

Léopard (Arno)



Year built

2012



Year refit

2019



Length

31 m



**Guests Cruising** 

12



**Cabins** 

Winter Cruising Area(s)

West Mediterranean

Summer Cruising Area(s)

West Mediterranean

Crew

Max speed 36 knots

Cruising speed 30 knots

Fuel consumption 900 Litres/Hr

Type of cabins

4 (4 x Double, 1 x Pullman)