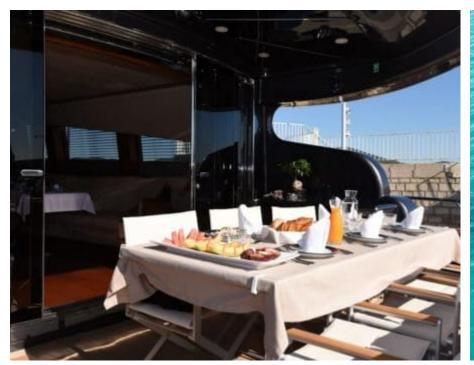

M/Y OSE





Guests 12



Cabins **4** 



Crew **4** 



#### M/Y OSE





Tender







Air Conditioning

Stabilisers

underway

toys















### EXTERIOR DESIGN





















# INTERIOR DESIGN











# GALLERY LIFESTYLE









#### Specifications



Low rate per day

11 500 €



High rate per day

11 500 €



Summer low rate per week

58 000 €



Summer high rate per week

69 000 €



Winter low rate per week

58 000 €



Winter high rate per week

69 000 €



Builder

Léopard (Arno)



Year built

2012



Year refit

2019



Length

31 m



**Guests Cruising** 

12



**Cabins** 

Winter Cruising Area(s)

West Mediterranean

Summer Cruising Area(s)

West Mediterranean

Crew

Max speed 36 knots

Cruising speed 30 knots

Fuel consumption 900 Litres/Hr

Type of cabins

4 (4 x Double, 1 x Pullman)