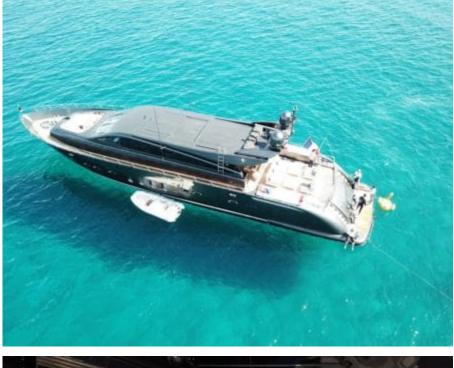

M/Y OSE





Guests 12



Cabins **4** 



Crew **4** 



#### M/Y OSE





Tender







Air Conditioning

Stabilisers

underway

toys















### EXTERIOR DESIGN





















# INTERIOR DESIGN











# GALLERY LIFESTYLE









#### Specifications



Low rate per day

11 500 €



High rate per day

11 500 €



Summer low rate per week

58 000 €



Summer high rate per week

69 000 €



Winter low rate per week

58 000 €



Winter high rate per week

69 000 €



Builder

Léopard (Arno)



Year built

2012



Year refit

2019



Length

31 m



**Guests Cruising** 

12



**Cabins** 

Winter Cruising Area(s)

West Mediterranean

Summer Cruising Area(s)

West Mediterranean

Crew

Max speed 36 knots

Cruising speed 30 knots

Fuel consumption 900 Litres/Hr

Type of cabins

4 (4 x Double, 1 x Pullman)