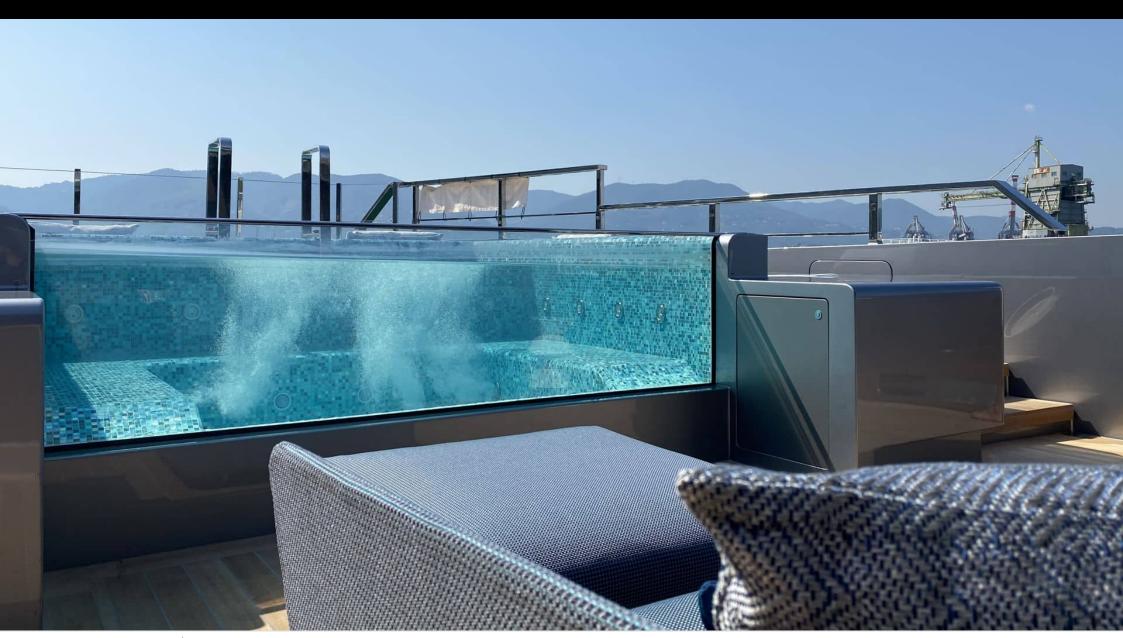

### M/Y PANDION **PEARL**









































Seabob x 3





♣

Jetski





















Wifi





## **EXTERIOR DESIGN**





**Features** 



















































## INTERIOR DESIGN















































































































# GALLERY LIFESTYLE











#### Specifications



Low rate per day

37 500 €



High rate per day

40 000 €



Summer low rate per week

225 000 €



Summer high rate per week

240 000 €



Winter low rate per week

225 000 €



Winter high rate per week

240 000 €



Builder

Sanlorenzo



Year built

2021



Length

44.50 m



**Guests Cruising** 

12



Cabins

Winter Cruising Area(s)

West Mediterranean

Summer Cruising Area(s)

East Mediterranean, West Mediterranean

Crew

Max speed 18 knots

Cruising speed 12 knots

Fuel consumption 360 L/Hr

Type of cabins

5 (3 x Double, 2 x Triple)