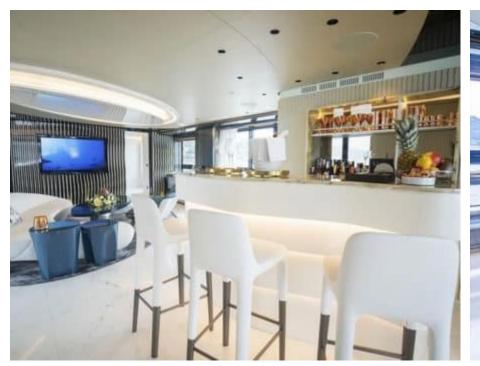

### M/Y PANDION **PEARL**









































Seabob x 3





♣

Jetski





















Wifi





## **EXTERIOR DESIGN**





**Features** 



















































## INTERIOR DESIGN















































































































# GALLERY LIFESTYLE











#### Specifications



Low rate per day

37 500 €



High rate per day

40 000 €



Summer low rate per week

225 000 €



Summer high rate per week

240 000 €



Winter low rate per week

225 000 €



Winter high rate per week

240 000 €



Builder

Sanlorenzo



Year built

2021



Length

44.50 m



**Guests Cruising** 

12



Cabins

Winter Cruising Area(s)

West Mediterranean

Summer Cruising Area(s)

East Mediterranean, West Mediterranean

Crew

Max speed 18 knots

Cruising speed 12 knots

Fuel consumption 360 L/Hr

Type of cabins

5 (3 x Double, 2 x Triple)