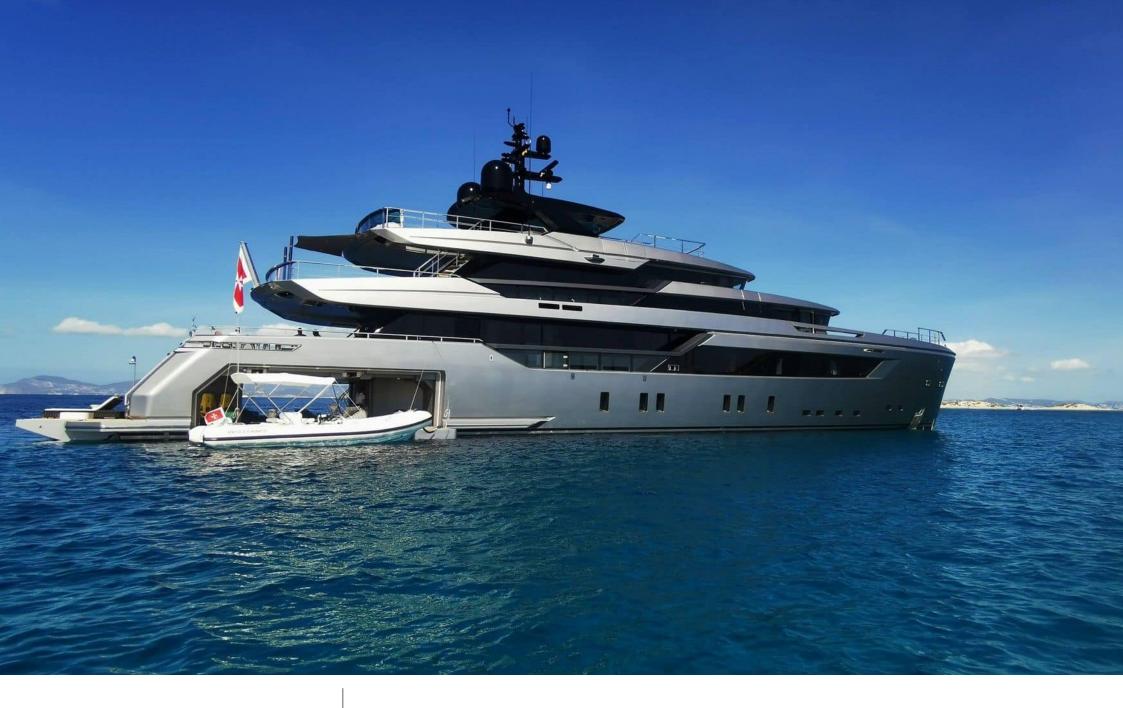

### M/Y PANDION **PEARL**

Seabob x 3

♣

Jetski

Wifi

## **EXTERIOR DESIGN**

**Features** 

2021

Length

44.50 m

**Guests Cruising** 

12

Cabins

Winter Cruising Area(s)

West Mediterranean