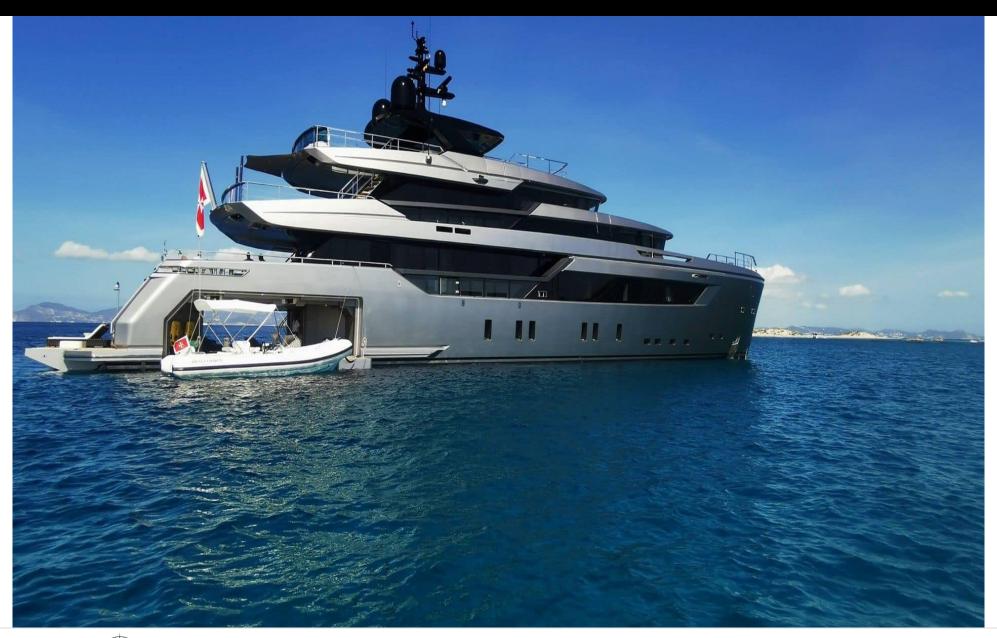

### M/Y PANDION **PEARL**









































Seabob x 3





♣

Jetski





















Wifi





## **EXTERIOR DESIGN**





**Features** 



















































## INTERIOR DESIGN















































































































# GALLERY LIFESTYLE











#### Specifications



Low rate per day

37 500 €



High rate per day

40 000 €



Summer low rate per week

225 000 €



Summer high rate per week

240 000 €



Winter low rate per week

225 000 €



Winter high rate per week

240 000 €



Builder

Sanlorenzo



Year built

2021



Length

44.50 m



**Guests Cruising** 

12



Cabins

Winter Cruising Area(s)

West Mediterranean

Summer Cruising Area(s)

East Mediterranean, West Mediterranean

Crew

Max speed 18 knots

Cruising speed 12 knots

Fuel consumption 360 L/Hr

Type of cabins

5 (3 x Double, 2 x Triple)