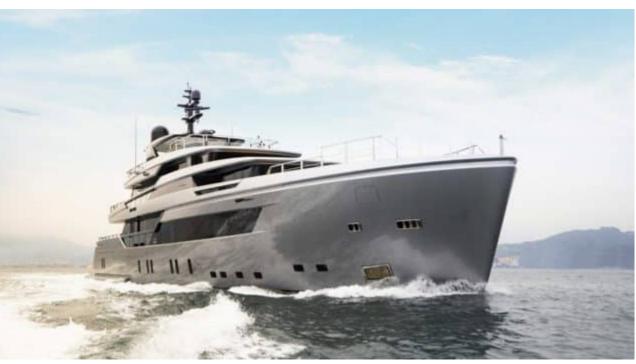

### M/Y PANDION **PEARL**









































Seabob x 3





♣

Jetski





















Wifi





## **EXTERIOR DESIGN**





**Features** 



















































## INTERIOR DESIGN















































































































# GALLERY LIFESTYLE











#### Specifications



Low rate per day

37 500 €



High rate per day

40 000 €



Summer low rate per week

225 000 €



Summer high rate per week

240 000 €



Winter low rate per week

225 000 €



Winter high rate per week

240 000 €



Builder

Sanlorenzo



Year built

2021



Length

44.50 m



**Guests Cruising** 

12



Cabins

Winter Cruising Area(s)

West Mediterranean

Summer Cruising Area(s)

East Mediterranean, West Mediterranean

Crew

Max speed 18 knots

Cruising speed 12 knots

Fuel consumption 360 L/Hr

Type of cabins

5 (3 x Double, 2 x Triple)