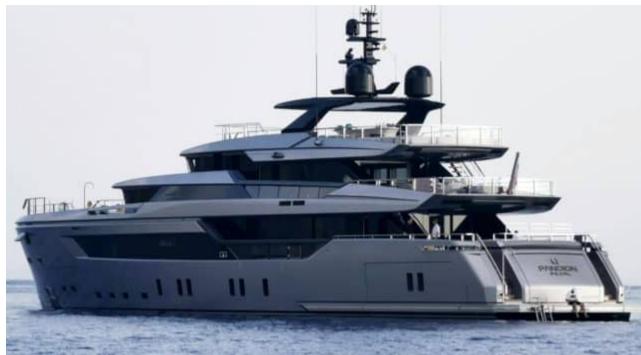

### M/Y PANDION **PEARL**

Seabob x 3

♣

Jetski

Wifi

## **EXTERIOR DESIGN**

**Features** 