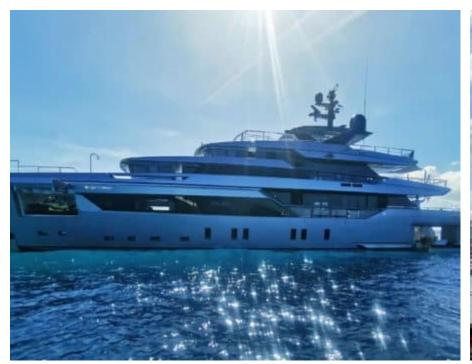

### M/Y PANDION **PEARL**









































Seabob x 3





♣

Jetski





















Wifi





## **EXTERIOR DESIGN**





**Features** 



















































## INTERIOR DESIGN















































































































# GALLERY LIFESTYLE











#### Specifications



Low rate per day

37 500 €



High rate per day

40 000 €



Summer low rate per week

225 000 €



Summer high rate per week

240 000 €



Winter low rate per week

225 000 €



Winter high rate per week

240 000 €



Builder

Sanlorenzo



Year built

2021



Length

44.50 m



**Guests Cruising** 

12



Cabins

Winter Cruising Area(s)

West Mediterranean

Summer Cruising Area(s)

East Mediterranean, West Mediterranean

Crew

Max speed 18 knots

Cruising speed 12 knots

Fuel consumption 360 L/Hr

Type of cabins

5 (3 x Double, 2 x Triple)