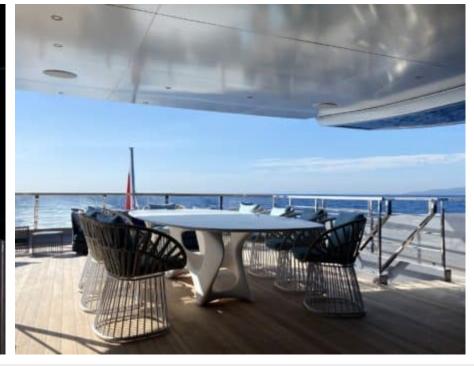

### M/Y PANDION **PEARL**









































Seabob x 3





♣

Jetski





















Wifi





## **EXTERIOR DESIGN**





**Features** 



















































## INTERIOR DESIGN















































































































# GALLERY LIFESTYLE











#### Specifications



Low rate per day

37 500 €



High rate per day

40 000 €



Summer low rate per week

225 000 €



Summer high rate per week

240 000 €



Winter low rate per week

225 000 €



Winter high rate per week

240 000 €



Builder

Sanlorenzo



Year built

2021



Length

44.50 m



**Guests Cruising** 

12



Cabins

Winter Cruising Area(s)

West Mediterranean

Summer Cruising Area(s)

East Mediterranean, West Mediterranean

Crew

Max speed 18 knots

Cruising speed 12 knots

Fuel consumption 360 L/Hr

Type of cabins

5 (3 x Double, 2 x Triple)