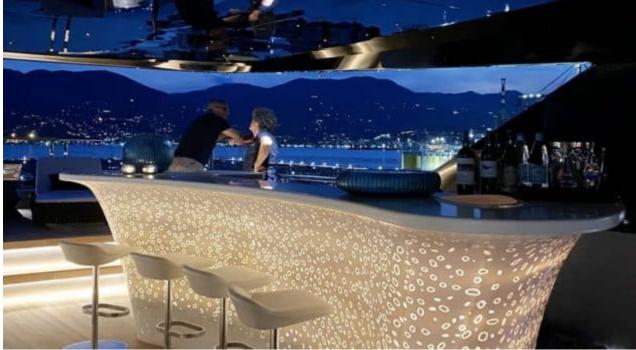

### M/Y PANDION **PEARL**









































Seabob x 3





♣

Jetski





















Wifi





## **EXTERIOR DESIGN**





**Features** 



















































## INTERIOR DESIGN















































































































# GALLERY LIFESTYLE











#### Specifications



Low rate per day

37 500 €



High rate per day

40 000 €



Summer low rate per week

225 000 €



Summer high rate per week

240 000 €



Winter low rate per week

225 000 €



Winter high rate per week

240 000 €



Builder

Sanlorenzo



Year built

2021



Length

44.50 m



**Guests Cruising** 

12



Cabins

Winter Cruising Area(s)

West Mediterranean

Summer Cruising Area(s)

East Mediterranean, West Mediterranean

Crew

Max speed 18 knots

Cruising speed 12 knots

Fuel consumption 360 L/Hr

Type of cabins

5 (3 x Double, 2 x Triple)