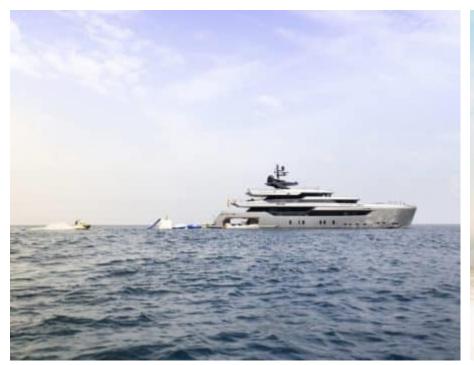

### M/Y PANDION **PEARL**









































Seabob x 3





♣

Jetski





















Wifi





## **EXTERIOR DESIGN**





**Features** 



















































## INTERIOR DESIGN















































































































# GALLERY LIFESTYLE











#### Specifications



Low rate per day

37 500 €



High rate per day

40 000 €



Summer low rate per week

225 000 €



Summer high rate per week

240 000 €



Winter low rate per week

225 000 €



Winter high rate per week

240 000 €



Builder

Sanlorenzo



Year built

2021



Length

44.50 m



**Guests Cruising** 

12



Cabins

Winter Cruising Area(s)

West Mediterranean

Summer Cruising Area(s)

East Mediterranean, West Mediterranean

Crew

Max speed 18 knots

Cruising speed 12 knots

Fuel consumption 360 L/Hr

Type of cabins

5 (3 x Double, 2 x Triple)