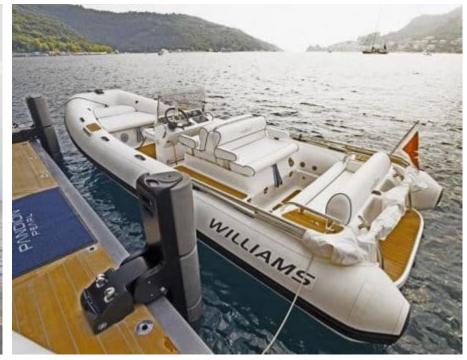

### M/Y PANDION **PEARL**









































Seabob x 3





♣

Jetski





















Wifi





## **EXTERIOR DESIGN**





**Features** 



















































## INTERIOR DESIGN















































































































# GALLERY LIFESTYLE











#### Specifications



Low rate per day

37 500 €



High rate per day

40 000 €



Summer low rate per week

225 000 €



Summer high rate per week

240 000 €



Winter low rate per week

225 000 €



Winter high rate per week

240 000 €



Builder

Sanlorenzo



Year built

2021



Length

44.50 m



**Guests Cruising** 

12



Cabins

Winter Cruising Area(s)

West Mediterranean

Summer Cruising Area(s)

East Mediterranean, West Mediterranean

Crew

Max speed 18 knots

Cruising speed 12 knots

Fuel consumption 360 L/Hr

Type of cabins

5 (3 x Double, 2 x Triple)