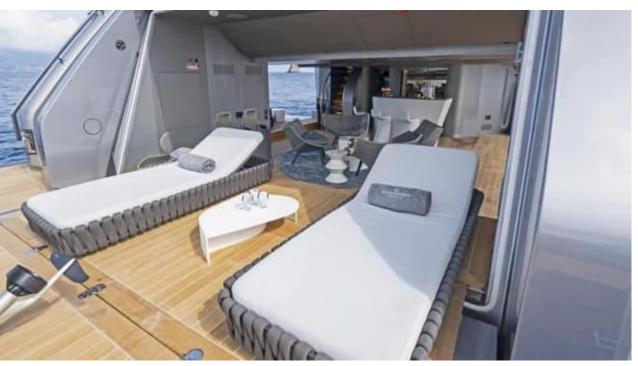

### M/Y PANDION **PEARL**









































Seabob x 3





♣

Jetski





















Wifi





## **EXTERIOR DESIGN**





**Features** 



















































## INTERIOR DESIGN















































































































# GALLERY LIFESTYLE











#### Specifications



Low rate per day

37 500 €



High rate per day

40 000 €



Summer low rate per week

225 000 €



Summer high rate per week

240 000 €



Winter low rate per week

225 000 €



Winter high rate per week

240 000 €



Builder

Sanlorenzo



Year built

2021



Length

44.50 m



**Guests Cruising** 

12



Cabins

Winter Cruising Area(s)

West Mediterranean

Summer Cruising Area(s)

East Mediterranean, West Mediterranean

Crew

Max speed 18 knots

Cruising speed 12 knots

Fuel consumption 360 L/Hr

Type of cabins

5 (3 x Double, 2 x Triple)