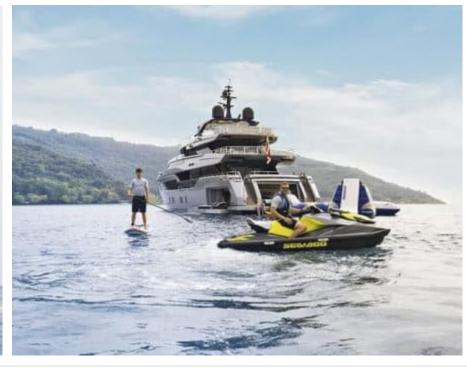

### M/Y PANDION **PEARL**









































Seabob x 3





♣

Jetski





















Wifi





## **EXTERIOR DESIGN**





**Features** 



















































## INTERIOR DESIGN















































































































# GALLERY LIFESTYLE











#### Specifications



Low rate per day

37 500 €



High rate per day

40 000 €



Summer low rate per week

225 000 €



Summer high rate per week

240 000 €



Winter low rate per week

225 000 €



Winter high rate per week

240 000 €



Builder

Sanlorenzo



Year built

2021



Length

44.50 m



**Guests Cruising** 

12



Cabins

Winter Cruising Area(s)

West Mediterranean

Summer Cruising Area(s)

East Mediterranean, West Mediterranean

Crew

Max speed 18 knots

Cruising speed 12 knots

Fuel consumption 360 L/Hr

Type of cabins

5 (3 x Double, 2 x Triple)