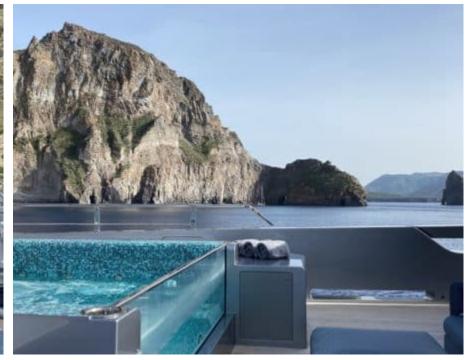

### M/Y PANDION **PEARL**









































Seabob x 3





♣

Jetski





















Wifi





## **EXTERIOR DESIGN**





**Features** 



















































## INTERIOR DESIGN















































































































# GALLERY LIFESTYLE











#### Specifications



Low rate per day

37 500 €



High rate per day

40 000 €



Summer low rate per week

225 000 €



Summer high rate per week

240 000 €



Winter low rate per week

225 000 €



Winter high rate per week

240 000 €



Builder

Sanlorenzo



Year built

2021



Length

44.50 m



**Guests Cruising** 

12



Cabins

Winter Cruising Area(s)

West Mediterranean

Summer Cruising Area(s)

East Mediterranean, West Mediterranean

Crew

Max speed 18 knots

Cruising speed 12 knots

Fuel consumption 360 L/Hr

Type of cabins

5 (3 x Double, 2 x Triple)