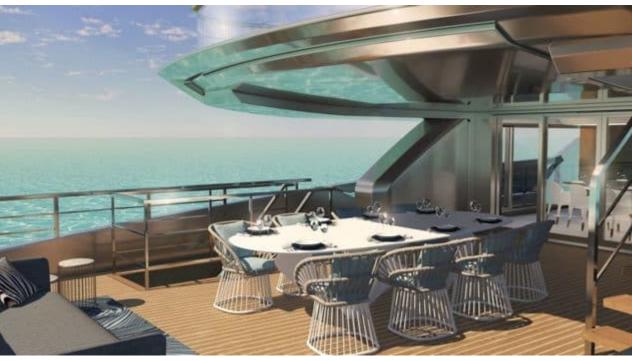

### M/Y PANDION **PEARL**









































Seabob x 3





♣

Jetski





















Wifi





## **EXTERIOR DESIGN**





**Features** 



















































## INTERIOR DESIGN















































































































# GALLERY LIFESTYLE











#### Specifications



Low rate per day

37 500 €



High rate per day

40 000 €



Summer low rate per week

225 000 €



Summer high rate per week

240 000 €



Winter low rate per week

225 000 €



Winter high rate per week

240 000 €



Builder

Sanlorenzo



Year built

2021



Length

44.50 m



**Guests Cruising** 

12



Cabins

Winter Cruising Area(s)

West Mediterranean

Summer Cruising Area(s)

East Mediterranean, West Mediterranean

Crew

Max speed 18 knots

Cruising speed 12 knots

Fuel consumption 360 L/Hr

Type of cabins

5 (3 x Double, 2 x Triple)