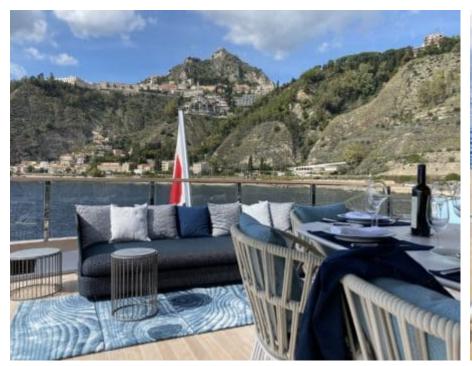

### M/Y PANDION **PEARL**









































Seabob x 3





♣

Jetski





















Wifi





## **EXTERIOR DESIGN**





**Features** 



















































## INTERIOR DESIGN















































































































# GALLERY LIFESTYLE











#### Specifications



Low rate per day

37 500 €



High rate per day

40 000 €



Summer low rate per week

225 000 €



Summer high rate per week

240 000 €



Winter low rate per week

225 000 €



Winter high rate per week

240 000 €



Builder

Sanlorenzo



Year built

2021



Length

44.50 m



**Guests Cruising** 

12



Cabins

Winter Cruising Area(s)

West Mediterranean

Summer Cruising Area(s)

East Mediterranean, West Mediterranean

Crew

Max speed 18 knots

Cruising speed 12 knots

Fuel consumption 360 L/Hr

Type of cabins

5 (3 x Double, 2 x Triple)