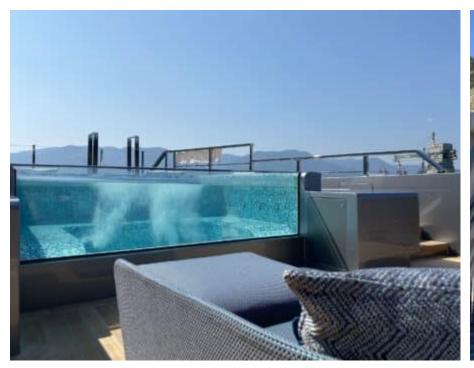

### M/Y PANDION **PEARL**









































Seabob x 3





♣

Jetski





















Wifi





## **EXTERIOR DESIGN**





**Features** 



















































## INTERIOR DESIGN















































































































# GALLERY LIFESTYLE











#### Specifications



Low rate per day

37 500 €



High rate per day

40 000 €



Summer low rate per week

225 000 €



Summer high rate per week

240 000 €



Winter low rate per week

225 000 €



Winter high rate per week

240 000 €



Builder

Sanlorenzo



Year built

2021



Length

44.50 m



**Guests Cruising** 

12



Cabins

Winter Cruising Area(s)

West Mediterranean

Summer Cruising Area(s)

East Mediterranean, West Mediterranean

Crew

Max speed 18 knots

Cruising speed 12 knots

Fuel consumption 360 L/Hr

Type of cabins

5 (3 x Double, 2 x Triple)