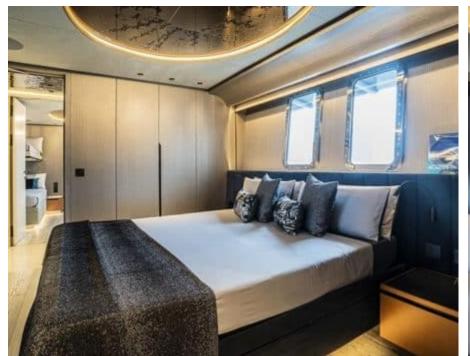

### M/Y PANDION **PEARL**









































Seabob x 3





♣

Jetski





















Wifi





## **EXTERIOR DESIGN**





**Features** 



















































## INTERIOR DESIGN















































































































# GALLERY LIFESTYLE











#### Specifications



Low rate per day

37 500 €



High rate per day

40 000 €



Summer low rate per week

225 000 €



Summer high rate per week

240 000 €



Winter low rate per week

225 000 €



Winter high rate per week

240 000 €



Builder

Sanlorenzo



Year built

2021



Length

44.50 m



**Guests Cruising** 

12



Cabins

Winter Cruising Area(s)

West Mediterranean

Summer Cruising Area(s)

East Mediterranean, West Mediterranean

Crew

Max speed 18 knots

Cruising speed 12 knots

Fuel consumption 360 L/Hr

Type of cabins

5 (3 x Double, 2 x Triple)