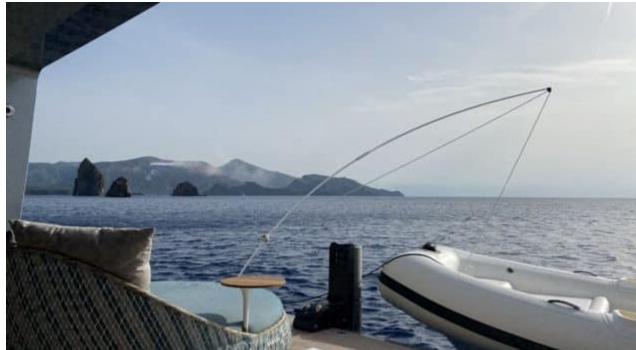

### M/Y PANDION **PEARL**









































Seabob x 3





♣

Jetski





















Wifi





## **EXTERIOR DESIGN**





**Features** 



















































## INTERIOR DESIGN















































































































# GALLERY LIFESTYLE











#### Specifications



Low rate per day

37 500 €



High rate per day

40 000 €



Summer low rate per week

225 000 €



Summer high rate per week

240 000 €



Winter low rate per week

225 000 €



Winter high rate per week

240 000 €



Builder

Sanlorenzo



Year built

2021



Length

44.50 m



**Guests Cruising** 

12



Cabins

Winter Cruising Area(s)

West Mediterranean

Summer Cruising Area(s)

East Mediterranean, West Mediterranean

Crew

Max speed 18 knots

Cruising speed 12 knots

Fuel consumption 360 L/Hr

Type of cabins

5 (3 x Double, 2 x Triple)