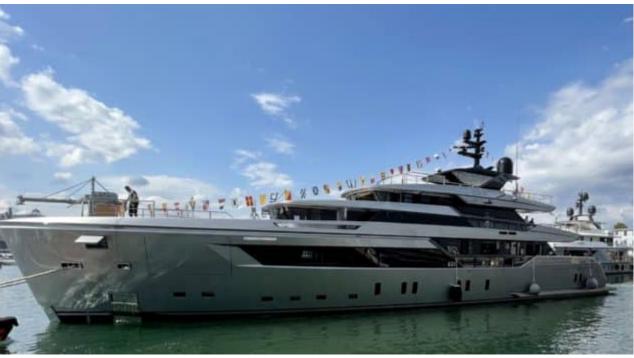

### M/Y PANDION **PEARL**









































Seabob x 3





♣

Jetski





















Wifi





## **EXTERIOR DESIGN**





**Features** 



















































## INTERIOR DESIGN















































































































# GALLERY LIFESTYLE











#### Specifications



Low rate per day

37 500 €



High rate per day

40 000 €



Summer low rate per week

225 000 €



Summer high rate per week

240 000 €



Winter low rate per week

225 000 €



Winter high rate per week

240 000 €



Builder

Sanlorenzo



Year built

2021



Length

44.50 m



**Guests Cruising** 

12



Cabins

Winter Cruising Area(s)

West Mediterranean

Summer Cruising Area(s)

East Mediterranean, West Mediterranean

Crew

Max speed 18 knots

Cruising speed 12 knots

Fuel consumption 360 L/Hr

Type of cabins

5 (3 x Double, 2 x Triple)