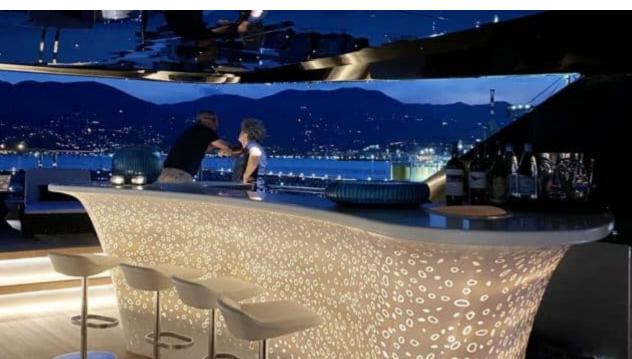

### M/Y PANDION **PEARL**









































Seabob x 3





♣

Jetski





















Wifi





## **EXTERIOR DESIGN**





**Features** 



















































## INTERIOR DESIGN















































































































# GALLERY LIFESTYLE











#### Specifications



Low rate per day

37 500 €



High rate per day

40 000 €



Summer low rate per week

225 000 €



Summer high rate per week

240 000 €



Winter low rate per week

225 000 €



Winter high rate per week

240 000 €



Builder

Sanlorenzo



Year built

2021



Length

44.50 m



**Guests Cruising** 

12



Cabins

Winter Cruising Area(s)

West Mediterranean

Summer Cruising Area(s)

East Mediterranean, West Mediterranean

Crew

Max speed 18 knots

Cruising speed 12 knots

Fuel consumption 360 L/Hr

Type of cabins

5 (3 x Double, 2 x Triple)