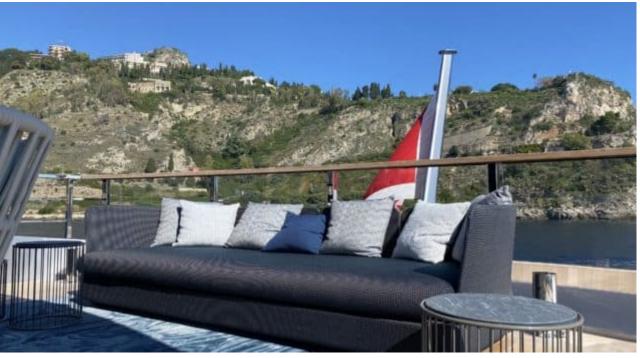

### M/Y PANDION **PEARL**









































Seabob x 3





♣

Jetski





















Wifi





## **EXTERIOR DESIGN**





**Features** 



















































## INTERIOR DESIGN















































































































# GALLERY LIFESTYLE











#### Specifications



Low rate per day

37 500 €



High rate per day

40 000 €



Summer low rate per week

225 000 €



Summer high rate per week

240 000 €



Winter low rate per week

225 000 €



Winter high rate per week

240 000 €



Builder

Sanlorenzo



Year built

2021



Length

44.50 m



**Guests Cruising** 

12



Cabins

Winter Cruising Area(s)

West Mediterranean

Summer Cruising Area(s)

East Mediterranean, West Mediterranean

Crew

Max speed 18 knots

Cruising speed 12 knots

Fuel consumption 360 L/Hr

Type of cabins

5 (3 x Double, 2 x Triple)