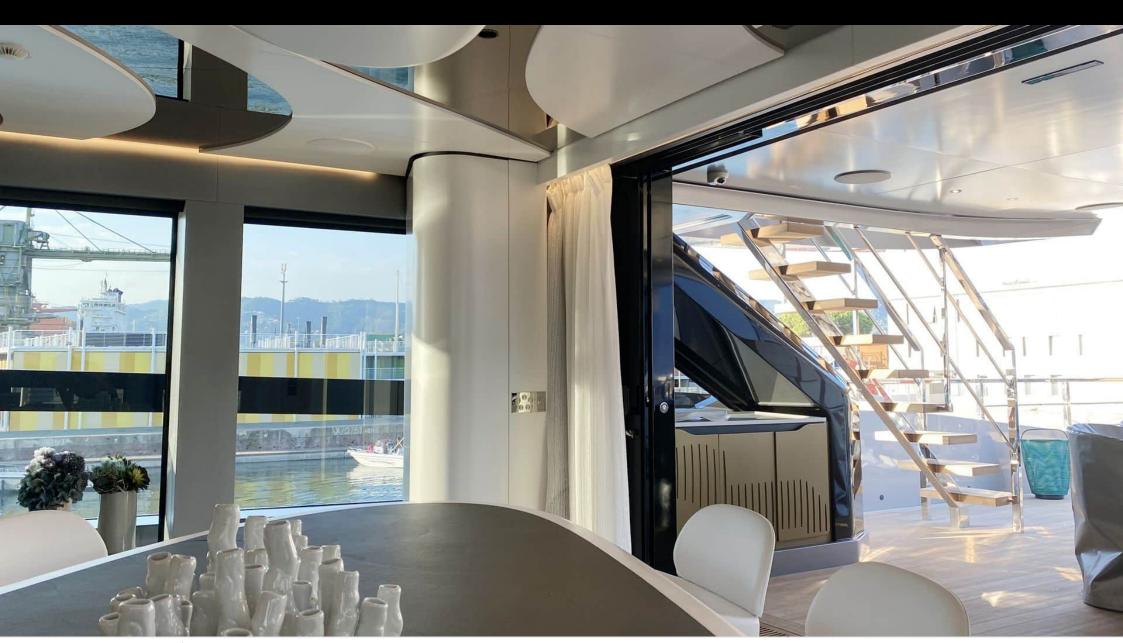

### M/Y PANDION **PEARL**









































Seabob x 3





♣

Jetski





















Wifi





## **EXTERIOR DESIGN**





**Features** 



















































## INTERIOR DESIGN















































































































# GALLERY LIFESTYLE











#### Specifications



Low rate per day

37 500 €



High rate per day

40 000 €



Summer low rate per week

225 000 €



Summer high rate per week

240 000 €



Winter low rate per week

225 000 €



Winter high rate per week

240 000 €



Builder

Sanlorenzo



Year built

2021



Length

44.50 m



**Guests Cruising** 

12



Cabins

Winter Cruising Area(s)

West Mediterranean

Summer Cruising Area(s)

East Mediterranean, West Mediterranean

Crew

Max speed 18 knots

Cruising speed 12 knots

Fuel consumption 360 L/Hr

Type of cabins

5 (3 x Double, 2 x Triple)