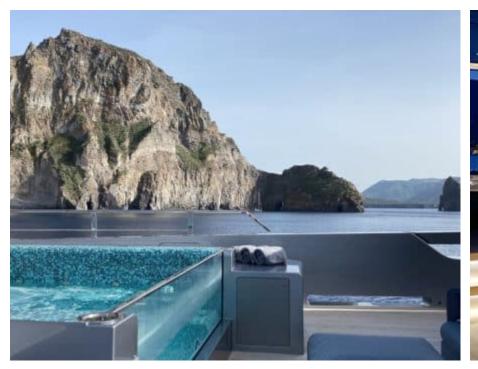

### M/Y PANDION **PEARL**









































Seabob x 3





♣

Jetski





















Wifi





## **EXTERIOR DESIGN**





**Features** 



















































## INTERIOR DESIGN















































































































# GALLERY LIFESTYLE











#### Specifications



Low rate per day

37 500 €



High rate per day

40 000 €



Summer low rate per week

225 000 €



Summer high rate per week

240 000 €



Winter low rate per week

225 000 €



Winter high rate per week

240 000 €



Builder

Sanlorenzo



Year built

2021



Length

44.50 m



**Guests Cruising** 

12



Cabins

Winter Cruising Area(s)

West Mediterranean

Summer Cruising Area(s)

East Mediterranean, West Mediterranean

Crew

Max speed 18 knots

Cruising speed 12 knots

Fuel consumption 360 L/Hr

Type of cabins

5 (3 x Double, 2 x Triple)