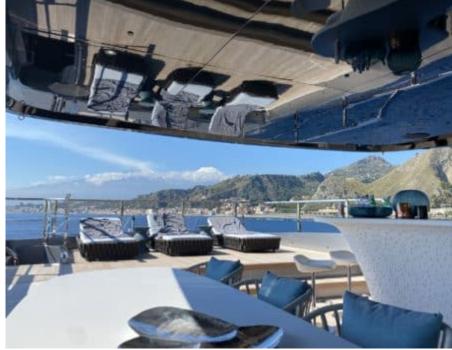

### M/Y PANDION **PEARL**









































Seabob x 3





♣

Jetski





















Wifi





## **EXTERIOR DESIGN**





**Features** 



















































## INTERIOR DESIGN















































































































# GALLERY LIFESTYLE











#### Specifications



Low rate per day

37 500 €



High rate per day

40 000 €



Summer low rate per week

225 000 €



Summer high rate per week

240 000 €



Winter low rate per week

225 000 €



Winter high rate per week

240 000 €



Builder

Sanlorenzo



Year built

2021



Length

44.50 m



**Guests Cruising** 

12



Cabins

Winter Cruising Area(s)

West Mediterranean

Summer Cruising Area(s)

East Mediterranean, West Mediterranean

Crew

Max speed 18 knots

Cruising speed 12 knots

Fuel consumption 360 L/Hr

Type of cabins