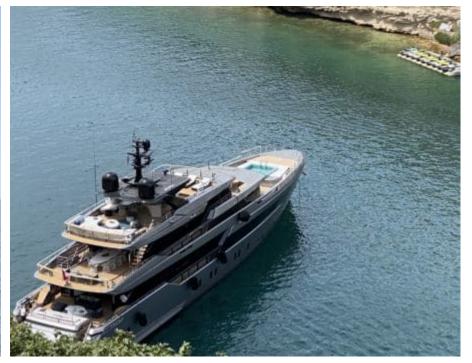

### M/Y PANDION **PEARL**









































Seabob x 3





♣

Jetski





















Wifi





## **EXTERIOR DESIGN**





**Features** 



















































## INTERIOR DESIGN















































































































# GALLERY LIFESTYLE











#### Specifications



Low rate per day

37 500 €



High rate per day

40 000 €



Summer low rate per week

225 000 €



Summer high rate per week

240 000 €



Winter low rate per week

225 000 €



Winter high rate per week

240 000 €



Builder

Sanlorenzo



Year built

2021



Length

44.50 m



**Guests Cruising** 

12



Cabins

Winter Cruising Area(s)

West Mediterranean

Summer Cruising Area(s)

East Mediterranean, West Mediterranean

Crew

Max speed 18 knots

Cruising speed 12 knots

Fuel consumption 360 L/Hr

Type of cabins

5 (3 x Double, 2 x Triple)