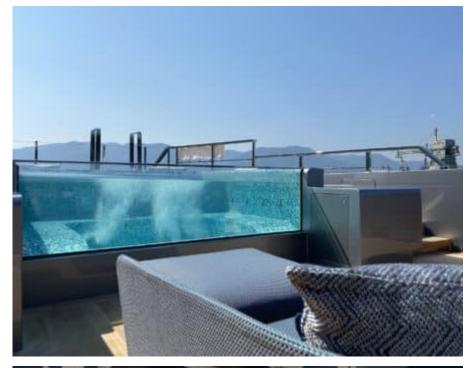

### M/Y PANDION **PEARL**









































Seabob x 3





♣

Jetski





















Wifi





## **EXTERIOR DESIGN**





**Features** 



















































## INTERIOR DESIGN















































































































# GALLERY LIFESTYLE











#### Specifications



Low rate per day

37 500 €



High rate per day

40 000 €



Summer low rate per week

225 000 €



Summer high rate per week

240 000 €



Winter low rate per week

225 000 €



Winter high rate per week

240 000 €



Builder

Sanlorenzo



Year built

2021



Length

44.50 m



**Guests Cruising** 

12



Cabins

Winter Cruising Area(s)

West Mediterranean

Summer Cruising Area(s)

East Mediterranean, West Mediterranean

Crew

Max speed 18 knots

Cruising speed 12 knots

Fuel consumption 360 L/Hr

Type of cabins