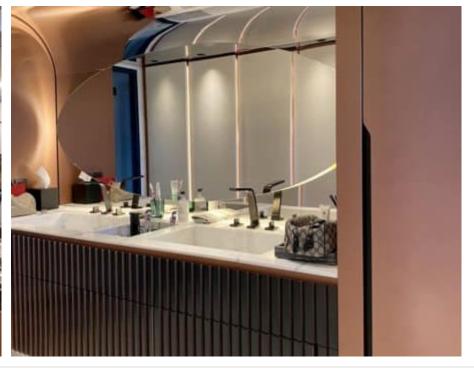

### M/Y PANDION **PEARL**









































Seabob x 3





♣

Jetski





















Wifi





## **EXTERIOR DESIGN**





**Features** 



















































## INTERIOR DESIGN















































































































# GALLERY LIFESTYLE











#### Specifications



Low rate per day

37 500 €



High rate per day

40 000 €



Summer low rate per week

225 000 €



Summer high rate per week

240 000 €



Winter low rate per week

225 000 €



Winter high rate per week

240 000 €



Builder

Sanlorenzo



Year built

2021



Length

44.50 m



**Guests Cruising** 

12



Cabins

Winter Cruising Area(s)

West Mediterranean

Summer Cruising Area(s)

East Mediterranean, West Mediterranean

Crew

Max speed 18 knots

Cruising speed 12 knots

Fuel consumption 360 L/Hr

Type of cabins

5 (3 x Double, 2 x Triple)