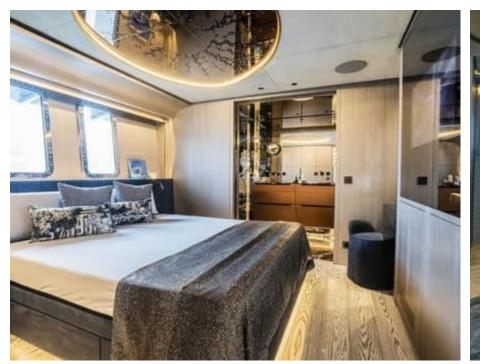

### M/Y PANDION **PEARL**









































Seabob x 3





♣

Jetski





















Wifi





## **EXTERIOR DESIGN**





**Features** 



















































## INTERIOR DESIGN















































































































# GALLERY LIFESTYLE











#### Specifications



Low rate per day

37 500 €



High rate per day

40 000 €



Summer low rate per week

225 000 €



Summer high rate per week

240 000 €



Winter low rate per week

225 000 €



Winter high rate per week

240 000 €



Builder

Sanlorenzo



Year built

2021



Length

44.50 m



**Guests Cruising** 

12



Cabins

Winter Cruising Area(s)

West Mediterranean

Summer Cruising Area(s)

East Mediterranean, West Mediterranean

Crew

Max speed 18 knots

Cruising speed 12 knots

Fuel consumption 360 L/Hr

Type of cabins

5 (3 x Double, 2 x Triple)