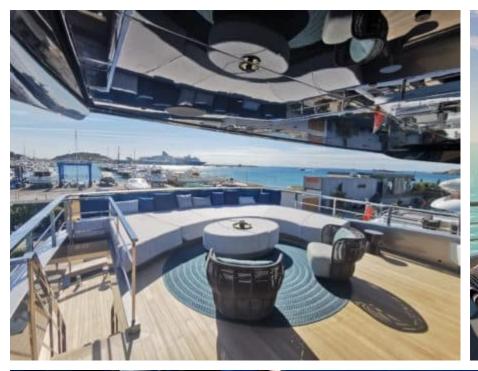

### M/Y PANDION **PEARL**









































Seabob x 3





♣

Jetski





















Wifi





## **EXTERIOR DESIGN**





**Features** 



















































## INTERIOR DESIGN















































































































# GALLERY LIFESTYLE











#### Specifications



Low rate per day

37 500 €



High rate per day

40 000 €



Summer low rate per week

225 000 €



Summer high rate per week

240 000 €



Winter low rate per week

225 000 €



Winter high rate per week

240 000 €



Builder

Sanlorenzo



Year built

2021



Length

44.50 m



**Guests Cruising** 

12



Cabins

Winter Cruising Area(s)

West Mediterranean

Summer Cruising Area(s)

East Mediterranean, West Mediterranean

Crew

Max speed 18 knots

Cruising speed 12 knots

Fuel consumption 360 L/Hr

Type of cabins

5 (3 x Double, 2 x Triple)