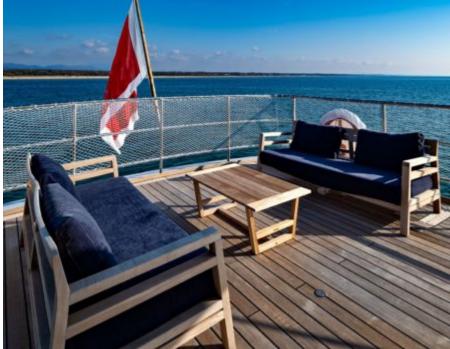

Crew **5** 



#### M/Y PERSUADER











Air Conditioning

Banana

Donuts









Tender







# EXTERIOR DESIGN





**Features** 



























## INTERIOR DESIGN































## GALLERY LIFESTYLE











#### Specifications



Summer low rate per week 49 000 €



Summer high rate per week

52 000 €



Winter low rate per week 49 000 €



Winter high rate per week

52 000 €



Builder Ocea



Year built 2007



Year refit

2022

Length 32.8 m



Guests Cruising



Cabins

4

Winter Cruising Area(s)
Caribbean & Bahamas, West Mediterranean

Summer Cruising Area(s)
West Mediterranean

12

Crew

Max speed 15 knots Cruising speed 10 knots

Fuel consumption
120 l/h @ cruising speed

Type of cabins

4 (1 x Double, 3 x Twin)