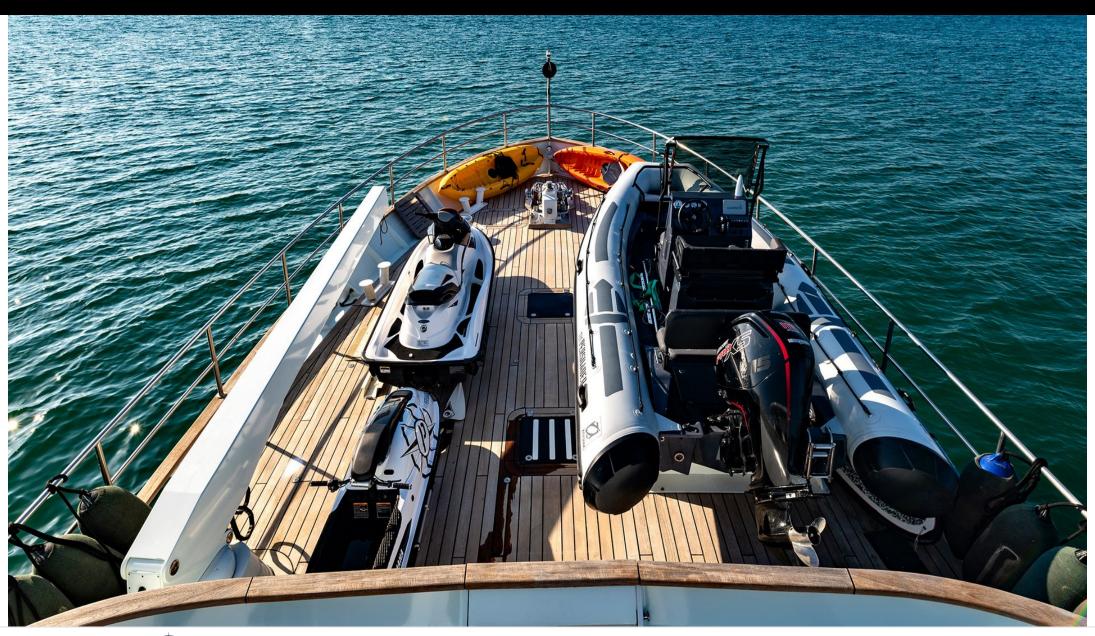

Crew **5** 



#### M/Y PERSUADER











Air Conditioning

Banana

Donuts









Tender







# EXTERIOR DESIGN





**Features** 



























## INTERIOR DESIGN































## GALLERY LIFESTYLE











#### Specifications



Summer low rate per week 49 000 €



Summer high rate per week

52 000 €



Winter low rate per week 49 000 €



Winter high rate per week

52 000 €



Builder Ocea



Year built 2007



Year refit

2022

Length 32.8 m



Guests Cruising



Cabins

4

Winter Cruising Area(s)
Caribbean & Bahamas, West Mediterranean

Summer Cruising Area(s)
West Mediterranean

12

Crew

Max speed 15 knots Cruising speed 10 knots

Fuel consumption
120 l/h @ cruising speed

Type of cabins

4 (1 x Double, 3 x Twin)