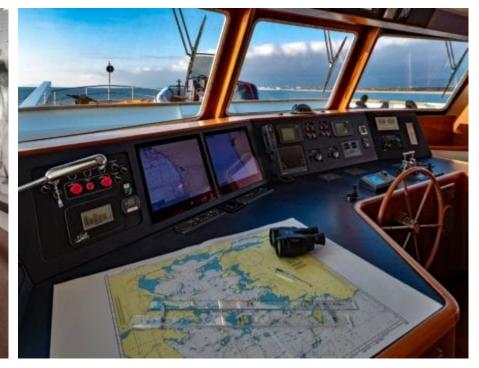

Crew **5** 



#### M/Y PERSUADER











Air Conditioning

Banana

Donuts









Tender







# EXTERIOR DESIGN





**Features** 



























## INTERIOR DESIGN































## GALLERY LIFESTYLE











#### Specifications



Summer low rate per week 49 000 €



Summer high rate per week

52 000 €



Winter low rate per week 49 000 €



Winter high rate per week

52 000 €



Builder Ocea



Year built 2007



Year refit

2022

Length 32.8 m



Guests Cruising



Cabins

4

Winter Cruising Area(s)
Caribbean & Bahamas, West Mediterranean

Summer Cruising Area(s)
West Mediterranean

12

Crew

Max speed 15 knots Cruising speed 10 knots

Fuel consumption
120 l/h @ cruising speed

Type of cabins

4 (1 x Double, 3 x Twin)