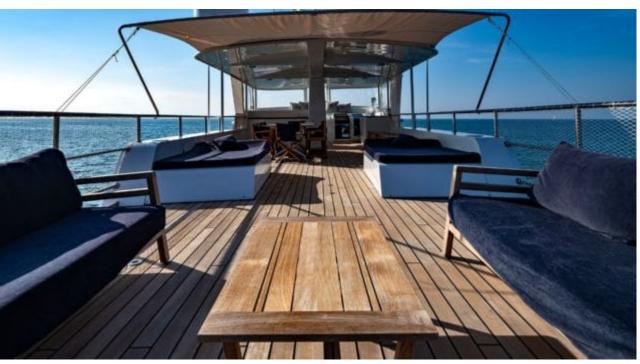

Crew **5** 



#### M/Y PERSUADER











Air Conditioning

Banana

Donuts









Tender







# EXTERIOR DESIGN





**Features** 



























## INTERIOR DESIGN































## GALLERY LIFESTYLE











#### Specifications



Summer low rate per week 49 000 €



Summer high rate per week

52 000 €



Winter low rate per week 49 000 €



Winter high rate per week

52 000 €



Builder Ocea



Year built 2007



Year refit

2022

Length 32.8 m



Guests Cruising



Cabins

4

Winter Cruising Area(s)
Caribbean & Bahamas, West Mediterranean

Summer Cruising Area(s)
West Mediterranean

12

Crew

Max speed 15 knots Cruising speed 10 knots

Fuel consumption
120 l/h @ cruising speed

Type of cabins

4 (1 x Double, 3 x Twin)