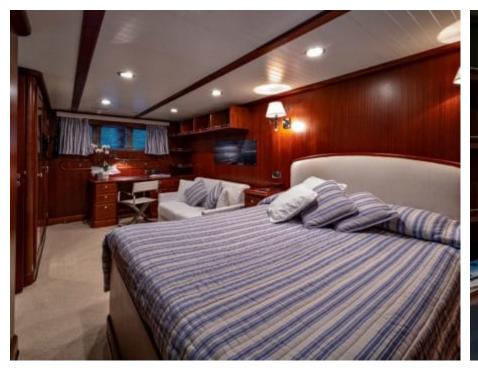

Crew **5** 



#### M/Y PERSUADER











Air Conditioning

Banana

Donuts









Tender







# EXTERIOR DESIGN





**Features** 



























## INTERIOR DESIGN































## GALLERY LIFESTYLE











#### Specifications



Summer low rate per week 49 000 €



Summer high rate per week

52 000 €



Winter low rate per week 49 000 €



Winter high rate per week

52 000 €



Builder Ocea



Year built 2007



Year refit

2022

Length 32.8 m



Guests Cruising



Cabins

4

Winter Cruising Area(s)
Caribbean & Bahamas, West Mediterranean

Summer Cruising Area(s)
West Mediterranean

12

Crew

Max speed 15 knots Cruising speed 10 knots

Fuel consumption
120 l/h @ cruising speed

Type of cabins

4 (1 x Double, 3 x Twin)