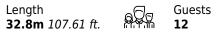

Year built 2007

Year refit

2022

Length 32.8 m

Guests Cruising

Cabins

4

Winter Cruising Area(s)
Caribbean & Bahamas, West Mediterranean

Summer Cruising Area(s)
West Mediterranean

12

Crew

Max speed 15 knots Cruising speed 10 knots

Fuel consumption
120 l/h @ cruising speed

Type of cabins

4 (1 x Double, 3 x Twin)