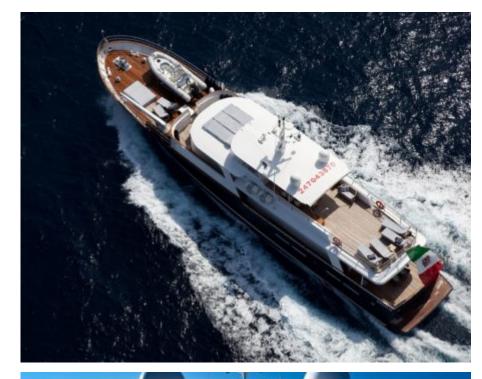

# EXTERIOR DESIGN

**Features** 

#### Specifications

Summer low rate per week 49 000 €

Summer high rate per week

52 000 €

Winter low rate per week 49 000 €

Winter high rate per week

52 000 €

Builder Ocea

Year built 2007

Year refit

2022

Length 32.8 m

Guests Cruising

Cabins

4

Winter Cruising Area(s)
Caribbean & Bahamas, West Mediterranean