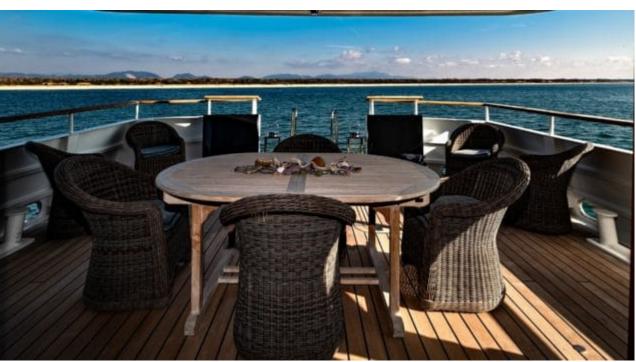

Crew **5** 



#### M/Y PERSUADER











Air Conditioning

Banana

Donuts









Tender







# EXTERIOR DESIGN





**Features** 



























## INTERIOR DESIGN































## GALLERY LIFESTYLE











#### Specifications



Summer low rate per week 49 000 €



Summer high rate per week

52 000 €



Winter low rate per week 49 000 €



Winter high rate per week

52 000 €



Builder Ocea



Year built 2007



Year refit

2022

Length 32.8 m



Guests Cruising



Cabins

4

Winter Cruising Area(s)
Caribbean & Bahamas, West Mediterranean

Summer Cruising Area(s)
West Mediterranean

12

Crew

Max speed 15 knots Cruising speed 10 knots

Fuel consumption
120 l/h @ cruising speed

Type of cabins

4 (1 x Double, 3 x Twin)