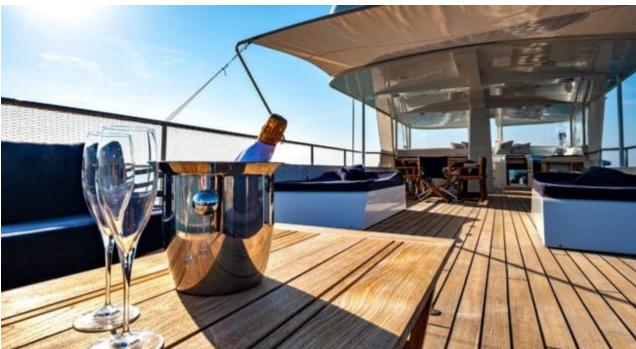

Crew **5** 



#### M/Y PERSUADER











Air Conditioning

Banana

Donuts









Tender







# EXTERIOR DESIGN





**Features** 



























## INTERIOR DESIGN































## GALLERY LIFESTYLE











#### Specifications



Summer low rate per week 49 000 €



Summer high rate per week

52 000 €



Winter low rate per week 49 000 €



Winter high rate per week

52 000 €



Builder Ocea



Year built 2007



Year refit

2022

Length 32.8 m



Guests Cruising



Cabins

4

Winter Cruising Area(s)
Caribbean & Bahamas, West Mediterranean

Summer Cruising Area(s)
West Mediterranean

12

Crew

Max speed 15 knots Cruising speed 10 knots

Fuel consumption
120 l/h @ cruising speed

Type of cabins

4 (1 x Double, 3 x Twin)