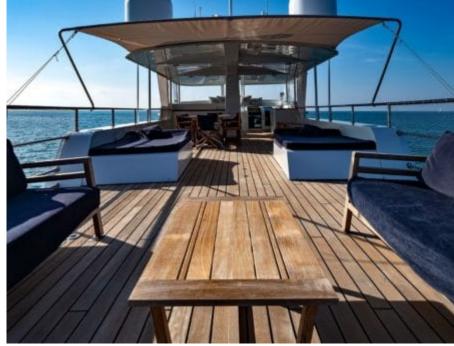

Crew **5** 



#### M/Y PERSUADER











Air Conditioning

Banana

Donuts









Tender







# EXTERIOR DESIGN





**Features** 



























## INTERIOR DESIGN































## GALLERY LIFESTYLE











#### Specifications



Summer low rate per week 49 000 €



Summer high rate per week

52 000 €



Winter low rate per week 49 000 €



Winter high rate per week

52 000 €



Builder Ocea



Year built 2007



Year refit

2022

Length 32.8 m



Guests Cruising



Cabins

4

Winter Cruising Area(s)
Caribbean & Bahamas, West Mediterranean

Summer Cruising Area(s)
West Mediterranean

12

Crew

Max speed 15 knots Cruising speed 10 knots

Fuel consumption
120 l/h @ cruising speed

Type of cabins

4 (1 x Double, 3 x Twin)