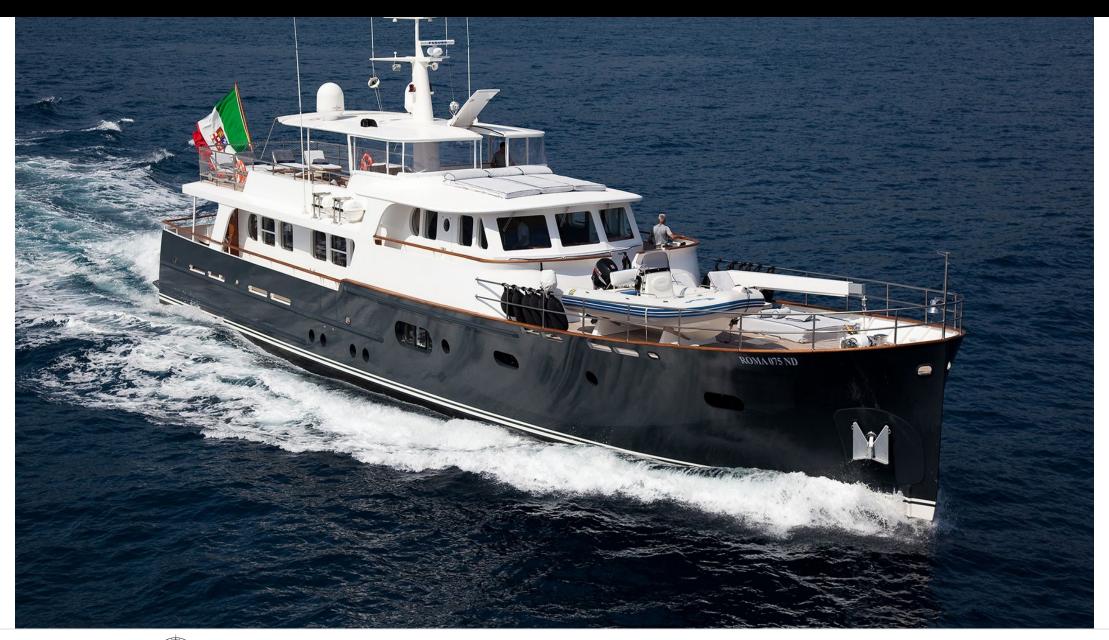

# EXTERIOR DESIGN

**Features** 

Year built 2007

Year refit

2022

Length 32.8 m

Guests Cruising

Cabins

4

Winter Cruising Area(s)
Caribbean & Bahamas, West Mediterranean