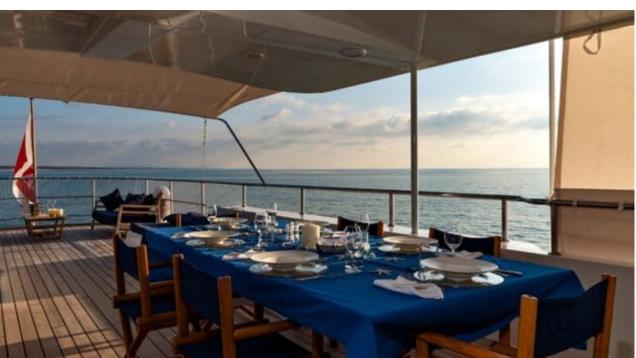

Crew **5** 



#### M/Y PERSUADER











Air Conditioning

Banana

Donuts









Tender







# EXTERIOR DESIGN





**Features** 



























## INTERIOR DESIGN































## GALLERY LIFESTYLE











#### Specifications



Summer low rate per week 49 000 €



Summer high rate per week

52 000 €



Winter low rate per week 49 000 €



Winter high rate per week

52 000 €



Builder Ocea



Year built 2007



Year refit

2022

Length 32.8 m



Guests Cruising



Cabins

4

Winter Cruising Area(s)
Caribbean & Bahamas, West Mediterranean

Summer Cruising Area(s)
West Mediterranean

12

Crew

Max speed 15 knots Cruising speed 10 knots

Fuel consumption
120 l/h @ cruising speed

Type of cabins

4 (1 x Double, 3 x Twin)