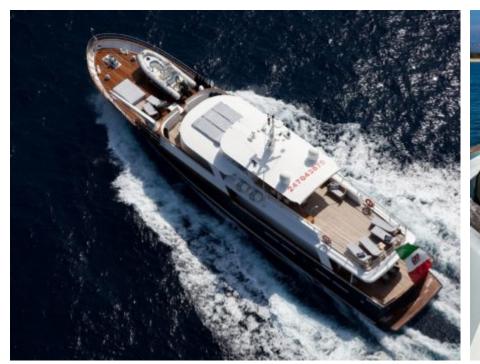

# EXTERIOR DESIGN

**Features** 

Year built 2007

Year refit

2022

Length 32.8 m

Guests Cruising

Cabins

4

Winter Cruising Area(s)
Caribbean & Bahamas, West Mediterranean