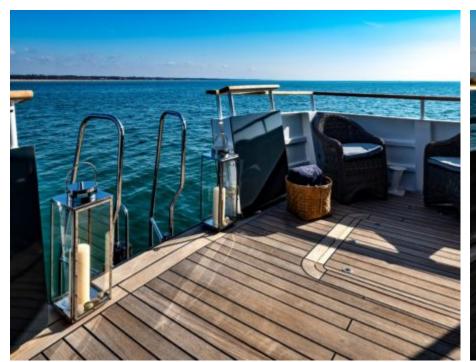

Crew **5** 



#### M/Y PERSUADER











Air Conditioning

Banana

Donuts









Tender







# EXTERIOR DESIGN





**Features** 



























## INTERIOR DESIGN































## GALLERY LIFESTYLE











#### Specifications



Summer low rate per week 49 000 €



Summer high rate per week

52 000 €



Winter low rate per week 49 000 €



Winter high rate per week

52 000 €



Builder Ocea



Year built 2007



Year refit

2022

Length 32.8 m



Guests Cruising



Cabins

4

Winter Cruising Area(s)
Caribbean & Bahamas, West Mediterranean

Summer Cruising Area(s)
West Mediterranean

12

Crew

Max speed 15 knots Cruising speed 10 knots

Fuel consumption
120 l/h @ cruising speed

Type of cabins

4 (1 x Double, 3 x Twin)