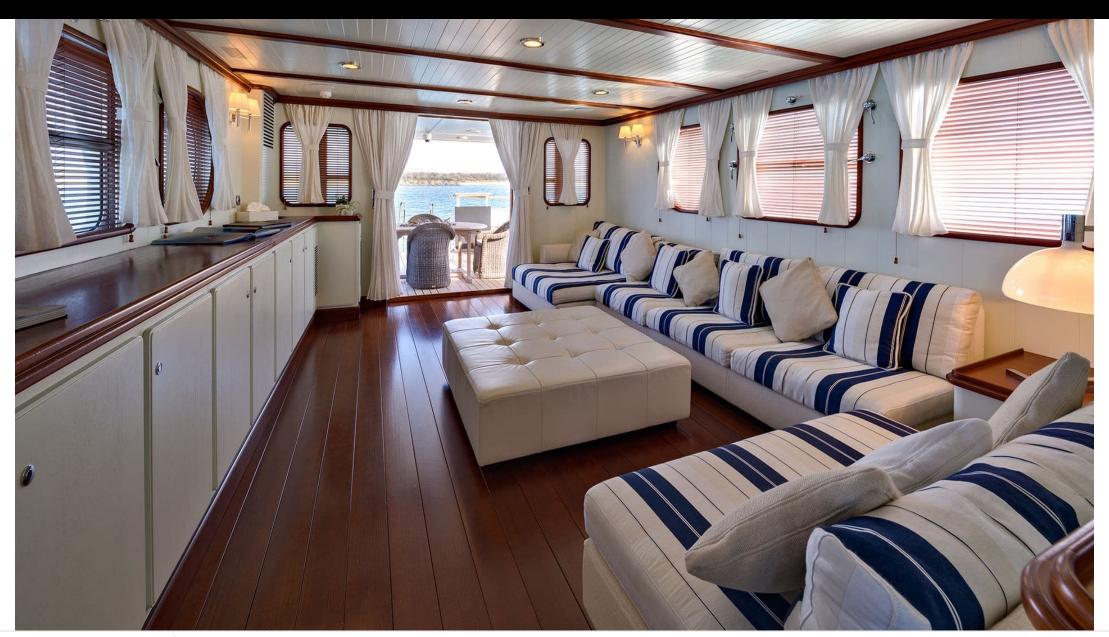

Crew **5** 



#### M/Y PERSUADER











Air Conditioning

Banana

Donuts









Tender







# EXTERIOR DESIGN





**Features** 



























## INTERIOR DESIGN































## GALLERY LIFESTYLE











#### Specifications



Summer low rate per week 49 000 €



Summer high rate per week

52 000 €



Winter low rate per week 49 000 €



Winter high rate per week

52 000 €



Builder Ocea



Year built 2007



Year refit

2022

Length 32.8 m



Guests Cruising



Cabins

4

Winter Cruising Area(s)
Caribbean & Bahamas, West Mediterranean

Summer Cruising Area(s)
West Mediterranean

12

Crew

Max speed 15 knots Cruising speed 10 knots

Fuel consumption
120 l/h @ cruising speed

Type of cabins

4 (1 x Double, 3 x Twin)