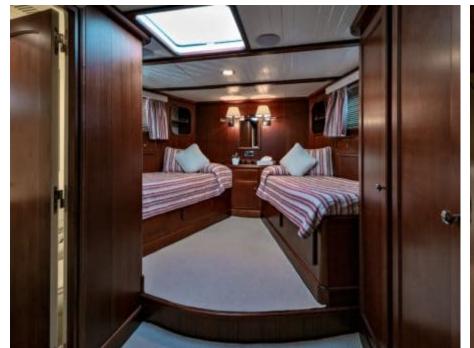

Crew **5** 



#### M/Y PERSUADER











Air Conditioning

Banana

Donuts









Tender







# EXTERIOR DESIGN





**Features** 



























## INTERIOR DESIGN































## GALLERY LIFESTYLE











#### Specifications



Summer low rate per week 49 000 €



Summer high rate per week

52 000 €



Winter low rate per week 49 000 €



Winter high rate per week

52 000 €



Builder Ocea



Year built 2007



Year refit

2022

Length 32.8 m



Guests Cruising



Cabins

4

Winter Cruising Area(s)
Caribbean & Bahamas, West Mediterranean

Summer Cruising Area(s)
West Mediterranean

12

Crew

Max speed 15 knots Cruising speed 10 knots

Fuel consumption
120 l/h @ cruising speed

Type of cabins

4 (1 x Double, 3 x Twin)