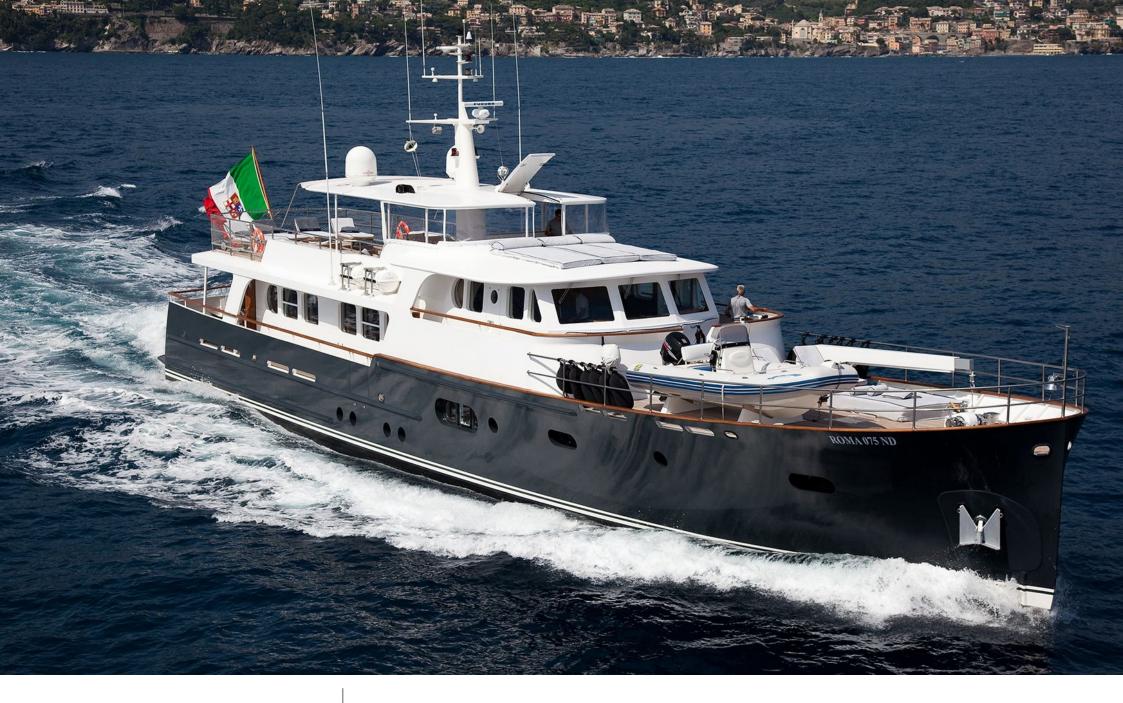

#### M/Y PERSUADER

Air Conditioning

Banana

Donuts

Tender

# EXTERIOR DESIGN

**Features** 

#### Specifications

Summer low rate per week 49 000 €

Summer high rate per week

52 000 €

Winter low rate per week 49 000 €

Winter high rate per week

52 000 €

Builder Ocea

Year built 2007

Year refit

2022

Length 32.8 m

Guests Cruising

Cabins

4

Winter Cruising Area(s)
Caribbean & Bahamas, West Mediterranean