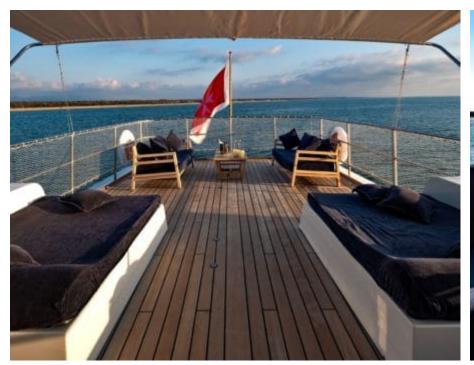

Crew **5** 



#### M/Y PERSUADER











Air Conditioning

Banana

Donuts









Tender







# EXTERIOR DESIGN





**Features** 



























## INTERIOR DESIGN































## GALLERY LIFESTYLE











#### Specifications



Summer low rate per week 49 000 €



Summer high rate per week

52 000 €



Winter low rate per week 49 000 €



Winter high rate per week

52 000 €



Builder Ocea



Year built 2007



Year refit

2022

Length 32.8 m



Guests Cruising



Cabins

4

Winter Cruising Area(s)
Caribbean & Bahamas, West Mediterranean

Summer Cruising Area(s)
West Mediterranean

12

Crew

Max speed 15 knots Cruising speed 10 knots

Fuel consumption
120 l/h @ cruising speed

Type of cabins

4 (1 x Double, 3 x Twin)