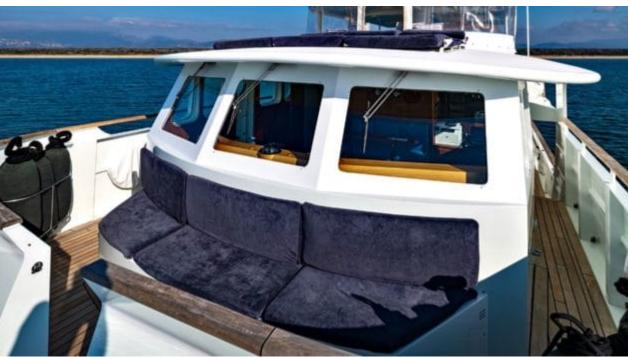

Crew **5** 



#### M/Y PERSUADER











Air Conditioning

Banana

Donuts









Tender







# EXTERIOR DESIGN





**Features** 



























## INTERIOR DESIGN































## GALLERY LIFESTYLE











#### Specifications



Summer low rate per week 49 000 €



Summer high rate per week

52 000 €



Winter low rate per week 49 000 €



Winter high rate per week

52 000 €



Builder Ocea



Year built 2007



Year refit

2022

Length 32.8 m



Guests Cruising



Cabins

4

Winter Cruising Area(s)
Caribbean & Bahamas, West Mediterranean

Summer Cruising Area(s)
West Mediterranean

12

Crew

Max speed 15 knots Cruising speed 10 knots

Fuel consumption
120 l/h @ cruising speed

Type of cabins

4 (1 x Double, 3 x Twin)