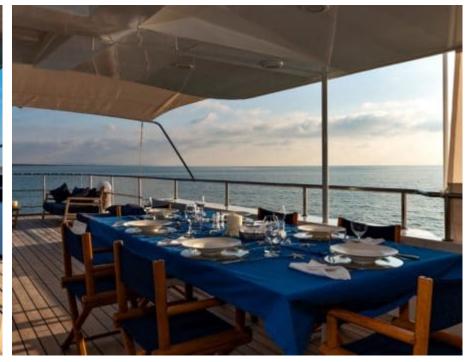

Crew **5** 



#### M/Y PERSUADER











Air Conditioning

Banana

Donuts









Tender







# EXTERIOR DESIGN





**Features** 



























## INTERIOR DESIGN































## GALLERY LIFESTYLE











#### Specifications



Summer low rate per week 49 000 €



Summer high rate per week

52 000 €



Winter low rate per week 49 000 €



Winter high rate per week

52 000 €



Builder Ocea



Year built 2007



Year refit

2022

Length 32.8 m



Guests Cruising



Cabins

4

Winter Cruising Area(s)
Caribbean & Bahamas, West Mediterranean

Summer Cruising Area(s)
West Mediterranean

12

Crew

Max speed 15 knots Cruising speed 10 knots

Fuel consumption
120 l/h @ cruising speed

Type of cabins

4 (1 x Double, 3 x Twin)