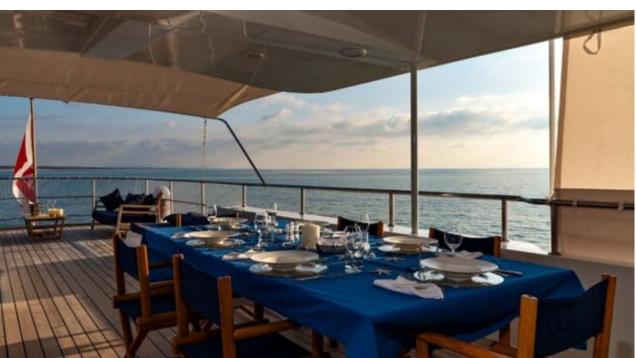

Crew **5** 



#### M/Y PERSUADER











Air Conditioning

Banana

Donuts









Tender







# EXTERIOR DESIGN





**Features** 



























## INTERIOR DESIGN































## GALLERY LIFESTYLE











#### Specifications



Summer low rate per week 49 000 €



Summer high rate per week

52 000 €



Winter low rate per week 49 000 €



Winter high rate per week

52 000 €



Builder

Ocea



Year built

2007



Year refit

2014

Length 32.8 m



Guests Cruising



Cabins

4

Winter Cruising Area(s)
Caribbean & Bahamas, West Mediterranean

Summer Cruising Area(s)
West Mediterranean

12

Crew

Max speed 15 knots Cruising speed 10 knots

Fuel consumption 120 l/h @ cruising speed

Type of cabins

4 (1 x Double, 3 x Twin, 2 x Pullman)