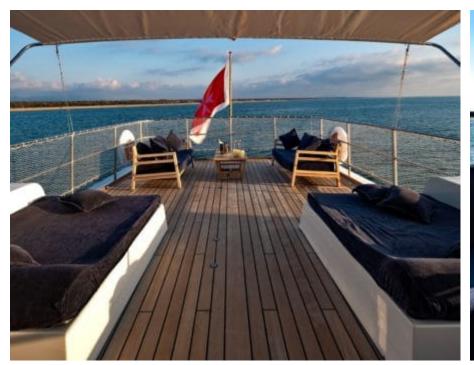

Crew **5** 



#### M/Y PERSUADER











Air Conditioning

Banana

Donuts









Tender







# EXTERIOR DESIGN





**Features** 



























## INTERIOR DESIGN































## GALLERY LIFESTYLE











#### Specifications



Summer low rate per week 49 000 €



Summer high rate per week

52 000 €



Winter low rate per week 49 000 €



Winter high rate per week

52 000 €



Builder

Ocea



Year built

2007



Year refit

2014

Length 32.8 m



Guests Cruising



Cabins

4

Winter Cruising Area(s)
Caribbean & Bahamas, West Mediterranean

Summer Cruising Area(s)
West Mediterranean

12

Crew

Max speed 15 knots Cruising speed 10 knots

Fuel consumption 120 l/h @ cruising speed

Type of cabins

4 (1 x Double, 3 x Twin, 2 x Pullman)