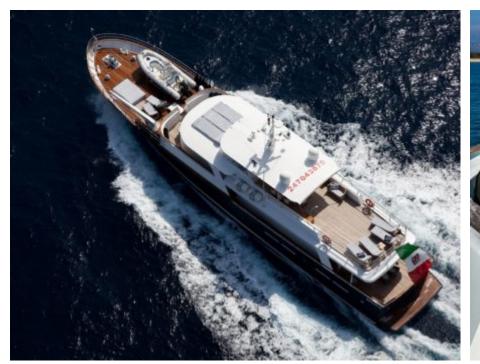

Crew **5** 



#### M/Y PERSUADER











Air Conditioning

Banana

Donuts









Tender







# EXTERIOR DESIGN





**Features** 



























## INTERIOR DESIGN































## GALLERY LIFESTYLE











#### Specifications



Summer low rate per week 49 000 €



Summer high rate per week

52 000 €



Winter low rate per week 49 000 €



Winter high rate per week

52 000 €



Builder

Ocea



Year built

2007



Year refit

2014

Length 32.8 m



Guests Cruising



Cabins

4

Winter Cruising Area(s)
Caribbean & Bahamas, West Mediterranean

Summer Cruising Area(s)
West Mediterranean

12

Crew

Max speed 15 knots Cruising speed 10 knots

Fuel consumption 120 l/h @ cruising speed

Type of cabins

4 (1 x Double, 3 x Twin, 2 x Pullman)