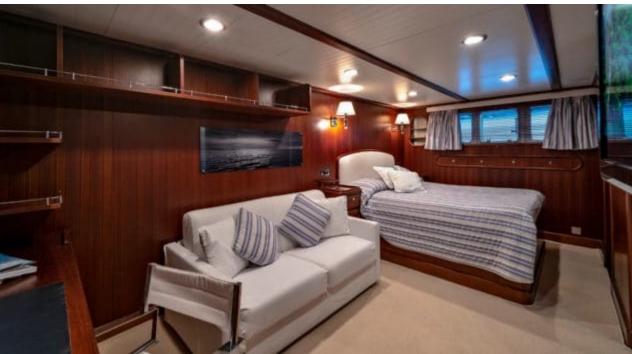

Crew **5** 



#### M/Y PERSUADER











Air Conditioning

Banana

Donuts









Tender







# EXTERIOR DESIGN





**Features** 



























## INTERIOR DESIGN































## GALLERY LIFESTYLE











#### Specifications



Summer low rate per week 49 000 €



Summer high rate per week

52 000 €



Winter low rate per week 49 000 €



Winter high rate per week

52 000 €



Builder

Ocea



Year built

2007



Year refit

2014

Length 32.8 m



Guests Cruising



Cabins

4

Winter Cruising Area(s)
Caribbean & Bahamas, West Mediterranean

Summer Cruising Area(s)
West Mediterranean

12

Crew

Max speed 15 knots Cruising speed 10 knots

Fuel consumption 120 l/h @ cruising speed

Type of cabins

4 (1 x Double, 3 x Twin, 2 x Pullman)