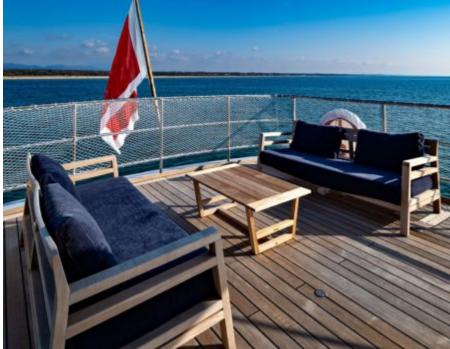

Crew **5** 



#### M/Y PERSUADER











Air Conditioning

Banana

Donuts









Tender







# EXTERIOR DESIGN





**Features** 



























## INTERIOR DESIGN































## GALLERY LIFESTYLE











#### Specifications



Summer low rate per week 49 000 €



Summer high rate per week

52 000 €



Winter low rate per week 49 000 €



Winter high rate per week

52 000 €



Builder

Ocea



Year built

2007



Year refit

2014

Length 32.8 m



Guests Cruising



Cabins

4

Winter Cruising Area(s)
Caribbean & Bahamas, West Mediterranean

Summer Cruising Area(s)
West Mediterranean

12

Crew

Max speed 15 knots Cruising speed 10 knots

Fuel consumption 120 l/h @ cruising speed

Type of cabins

4 (1 x Double, 3 x Twin, 2 x Pullman)