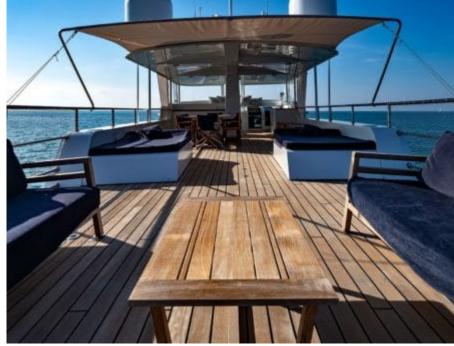

Crew **5** 



#### M/Y PERSUADER











Air Conditioning

Banana

Donuts









Tender







# EXTERIOR DESIGN





**Features** 



























## INTERIOR DESIGN































## GALLERY LIFESTYLE











#### Specifications



Summer low rate per week 49 000 €



Summer high rate per week

52 000 €



Winter low rate per week 49 000 €



Winter high rate per week

52 000 €



Builder

Ocea



Year built

2007



Year refit

2014

Length 32.8 m



Guests Cruising



Cabins

4

Winter Cruising Area(s)
Caribbean & Bahamas, West Mediterranean

Summer Cruising Area(s)
West Mediterranean

12

Crew

Max speed 15 knots Cruising speed 10 knots

Fuel consumption 120 l/h @ cruising speed

Type of cabins

4 (1 x Double, 3 x Twin, 2 x Pullman)