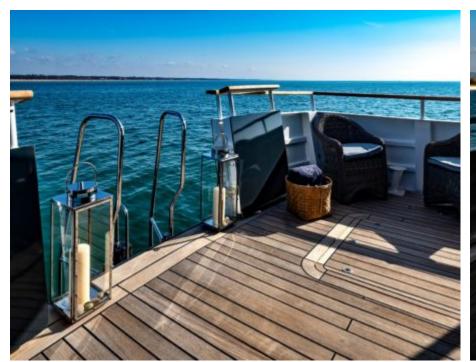

Crew **5** 



#### M/Y PERSUADER











Air Conditioning

Banana

Donuts









Tender







# EXTERIOR DESIGN





**Features** 



























## INTERIOR DESIGN































## GALLERY LIFESTYLE











#### Specifications



Summer low rate per week 49 000 €



Summer high rate per week

52 000 €



Winter low rate per week 49 000 €



Winter high rate per week

52 000 €



Builder

Ocea



Year built

2007



Year refit

2014

Length 32.8 m



Guests Cruising



Cabins

4

Winter Cruising Area(s)
Caribbean & Bahamas, West Mediterranean

Summer Cruising Area(s)
West Mediterranean

12

Crew

Max speed 15 knots Cruising speed 10 knots

Fuel consumption 120 l/h @ cruising speed

Type of cabins

4 (1 x Double, 3 x Twin, 2 x Pullman)