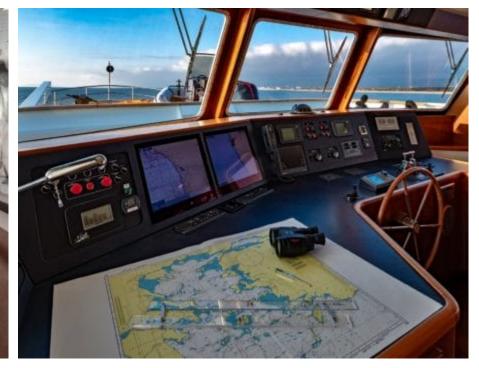

Crew **5** 



#### M/Y PERSUADER











Air Conditioning

Banana

Donuts









Tender







# EXTERIOR DESIGN





**Features** 



























## INTERIOR DESIGN































## GALLERY LIFESTYLE











#### Specifications



Summer low rate per week 49 000 €



Summer high rate per week

52 000 €



Winter low rate per week 49 000 €



Winter high rate per week

52 000 €



Builder

Ocea



Year built

2007



Year refit

2014

Length 32.8 m



Guests Cruising



Cabins

4

Winter Cruising Area(s)
Caribbean & Bahamas, West Mediterranean

Summer Cruising Area(s)
West Mediterranean

12

Crew

Max speed 15 knots Cruising speed 10 knots

Fuel consumption 120 l/h @ cruising speed

Type of cabins

4 (1 x Double, 3 x Twin, 2 x Pullman)