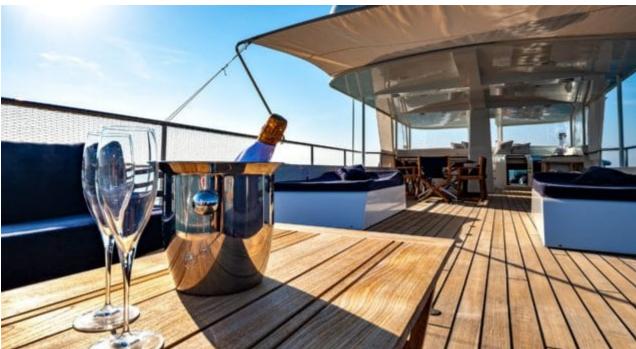

Crew **5** 



#### M/Y PERSUADER











Air Conditioning

Banana

Donuts









Tender







# EXTERIOR DESIGN





**Features** 



























## INTERIOR DESIGN































## GALLERY LIFESTYLE











#### Specifications



Summer low rate per week 49 000 €



Summer high rate per week

52 000 €



Winter low rate per week 49 000 €



Winter high rate per week

52 000 €



Builder

Ocea



Year built

2007



Year refit

2014

Length 32.8 m



Guests Cruising



Cabins

4

Winter Cruising Area(s)
Caribbean & Bahamas, West Mediterranean

Summer Cruising Area(s)
West Mediterranean

12

Crew

Max speed 15 knots Cruising speed 10 knots

Fuel consumption 120 l/h @ cruising speed

Type of cabins

4 (1 x Double, 3 x Twin, 2 x Pullman)