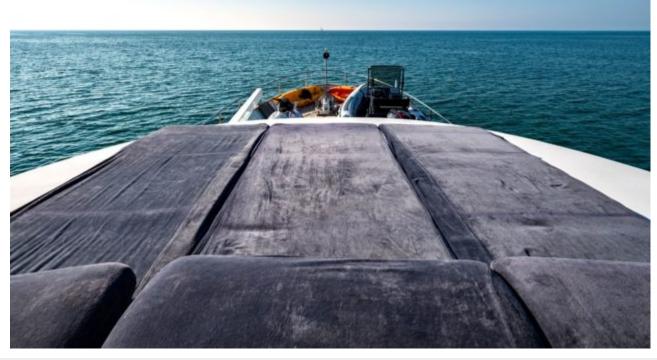

Crew **5** 



#### M/Y PERSUADER











Air Conditioning

Banana

Donuts









Tender







# EXTERIOR DESIGN





**Features** 



























## INTERIOR DESIGN































## GALLERY LIFESTYLE











#### Specifications



Summer low rate per week 49 000 €



Summer high rate per week

52 000 €



Winter low rate per week 49 000 €



Winter high rate per week

52 000 €



Builder

Ocea



Year built

2007



Year refit

2014

Length 32.8 m



Guests Cruising



Cabins

4

Winter Cruising Area(s)
Caribbean & Bahamas, West Mediterranean

Summer Cruising Area(s)
West Mediterranean

12

Crew

Max speed 15 knots Cruising speed 10 knots

Fuel consumption 120 l/h @ cruising speed

Type of cabins

4 (1 x Double, 3 x Twin, 2 x Pullman)