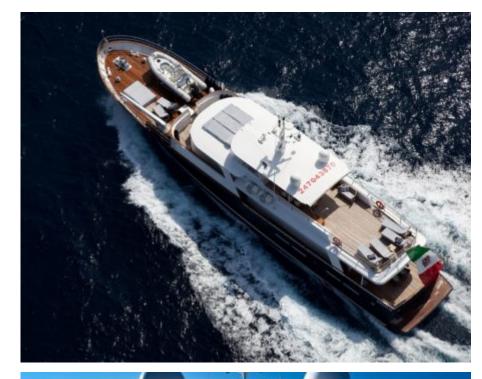

# EXTERIOR DESIGN

**Features** 

#### Specifications

Summer low rate per week 49 000 €

Summer high rate per week

52 000 €

Winter low rate per week 49 000 €

Winter high rate per week

52 000 €

Builder

Ocea

Year built

2007

Year refit

2014

Length 32.8 m

Guests Cruising

Cabins

4

Winter Cruising Area(s)
Caribbean & Bahamas, West Mediterranean

Summer Cruising Area(s)
West Mediterranean

12

Crew

Max speed 15 knots Cruising speed 10 knots

Fuel consumption 120 l/h @ cruising speed

Type of cabins