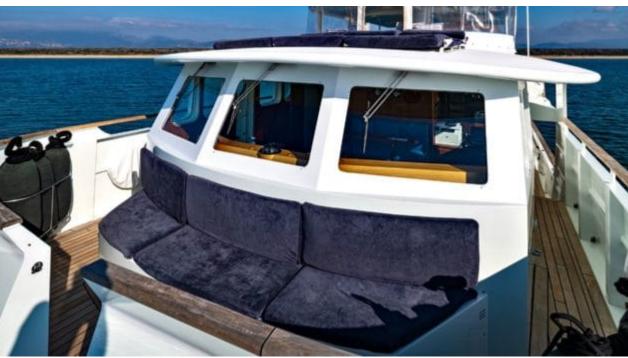

Crew **5** 



#### M/Y PERSUADER











Air Conditioning

Banana

Donuts









Tender







# EXTERIOR DESIGN





**Features** 



























## INTERIOR DESIGN































## GALLERY LIFESTYLE











#### Specifications



Summer low rate per week 49 000 €



Summer high rate per week

52 000 €



Winter low rate per week 49 000 €



Winter high rate per week

52 000 €



Builder

Ocea



Year built

2007



Year refit

2014

Length 32.8 m



Guests Cruising



Cabins

4

Winter Cruising Area(s)
Caribbean & Bahamas, West Mediterranean

Summer Cruising Area(s)
West Mediterranean

12

Crew

Max speed 15 knots Cruising speed 10 knots

Fuel consumption 120 l/h @ cruising speed

Type of cabins

4 (1 x Double, 3 x Twin, 2 x Pullman)