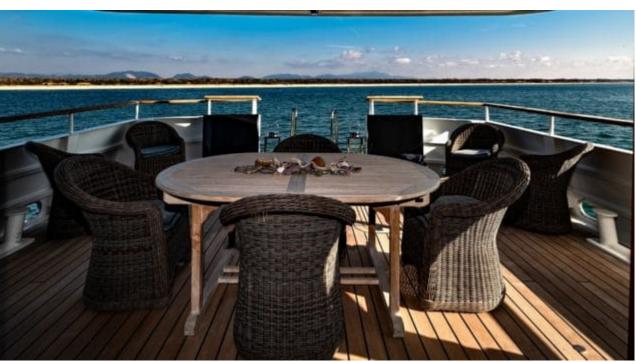

Crew **5** 



#### M/Y PERSUADER











Air Conditioning

Banana

Donuts









Tender







# EXTERIOR DESIGN





**Features** 



























## INTERIOR DESIGN































## GALLERY LIFESTYLE











#### Specifications



Summer low rate per week 49 000 €



Summer high rate per week

52 000 €



Winter low rate per week 49 000 €



Winter high rate per week

52 000 €



Builder

Ocea



Year built

2007



Year refit

2014

Length 32.8 m



Guests Cruising



Cabins

4

Winter Cruising Area(s)
Caribbean & Bahamas, West Mediterranean

Summer Cruising Area(s)
West Mediterranean

12

Crew

Max speed 15 knots Cruising speed 10 knots

Fuel consumption 120 l/h @ cruising speed

Type of cabins

4 (1 x Double, 3 x Twin, 2 x Pullman)