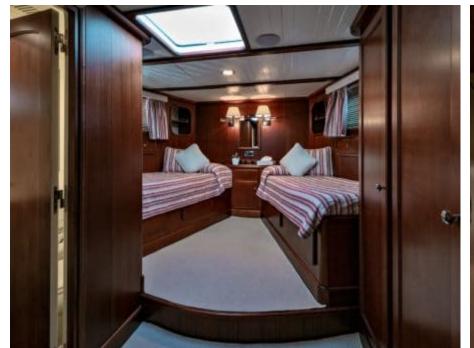

Crew **5** 



#### M/Y PERSUADER











Air Conditioning

Banana

Donuts









Tender







# EXTERIOR DESIGN





**Features** 



























## INTERIOR DESIGN































## GALLERY LIFESTYLE











#### Specifications



Summer low rate per week 49 000 €



Summer high rate per week

52 000 €



Winter low rate per week 49 000 €



Winter high rate per week

52 000 €



Builder

Ocea



Year built

2007



Year refit

2014

Length 32.8 m



Guests Cruising



Cabins

4

Winter Cruising Area(s)
Caribbean & Bahamas, West Mediterranean

Summer Cruising Area(s)
West Mediterranean

12

Crew

Max speed 15 knots Cruising speed 10 knots

Fuel consumption 120 l/h @ cruising speed

Type of cabins

4 (1 x Double, 3 x Twin, 2 x Pullman)