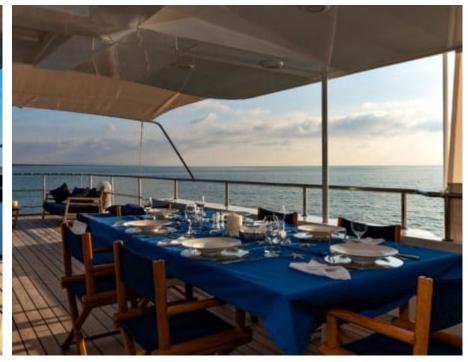

Crew **5** 



#### M/Y PERSUADER











Air Conditioning

Banana

Donuts









Tender







# EXTERIOR DESIGN





**Features** 



























## INTERIOR DESIGN































## GALLERY LIFESTYLE











#### Specifications



Summer low rate per week 49 000 €



Summer high rate per week

52 000 €



Winter low rate per week 49 000 €



Winter high rate per week

52 000 €



Builder

Ocea



Year built

2007



Year refit

2014

Length 32.8 m



Guests Cruising



Cabins

4

Winter Cruising Area(s)
Caribbean & Bahamas, West Mediterranean

Summer Cruising Area(s)
West Mediterranean

12

Crew

Max speed 15 knots Cruising speed 10 knots

Fuel consumption 120 l/h @ cruising speed

Type of cabins

4 (1 x Double, 3 x Twin, 2 x Pullman)