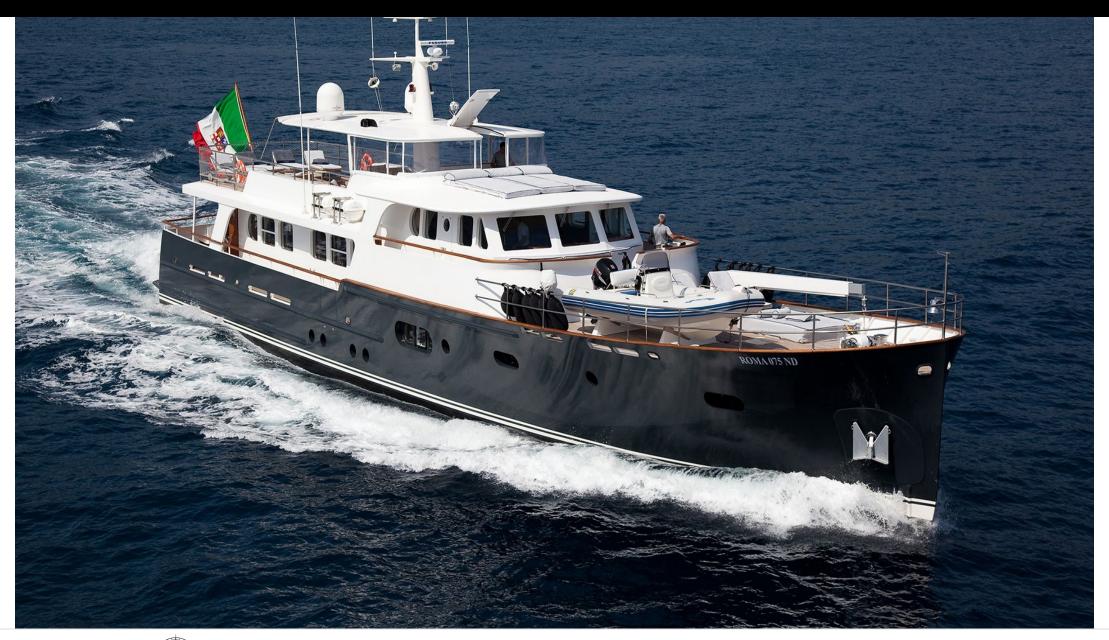

# EXTERIOR DESIGN

**Features** 

Ocea

Year built

2007

Year refit

2014

Length 32.8 m

Guests Cruising

Cabins