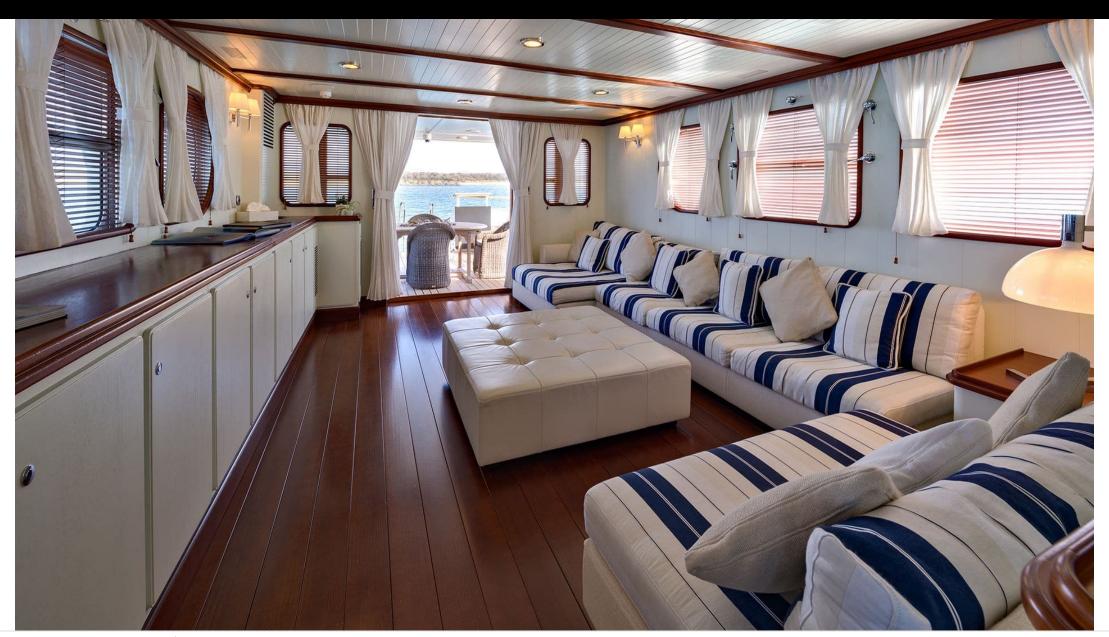

Crew **5** 



#### M/Y PERSUADER











Air Conditioning

Banana

Donuts









Tender







# EXTERIOR DESIGN





**Features** 



























## INTERIOR DESIGN































## GALLERY LIFESTYLE











#### Specifications



Summer low rate per week 49 000 €



Summer high rate per week

52 000 €



Winter low rate per week 49 000 €



Winter high rate per week

52 000 €



Builder

Ocea



Year built

2007



Year refit

2014

Length 32.8 m



Guests Cruising



Cabins

4

Winter Cruising Area(s)
Caribbean & Bahamas, West Mediterranean

Summer Cruising Area(s)
West Mediterranean

12

Crew

Max speed 15 knots Cruising speed 10 knots

Fuel consumption 120 l/h @ cruising speed

Type of cabins

4 (1 x Double, 3 x Twin, 2 x Pullman)