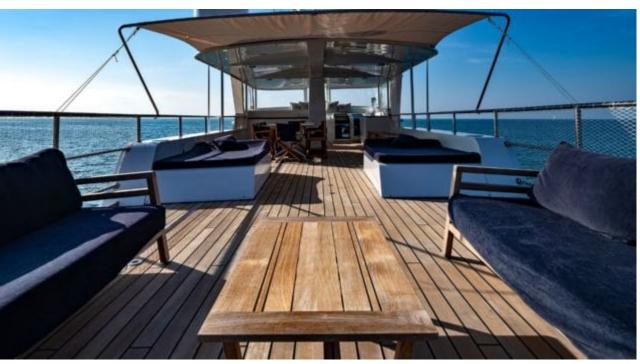

Crew **5** 



#### M/Y PERSUADER











Air Conditioning

Banana

Donuts









Tender







# EXTERIOR DESIGN





**Features** 



























## INTERIOR DESIGN































## GALLERY LIFESTYLE











#### Specifications



Summer low rate per week 49 000 €



Summer high rate per week

52 000 €



Winter low rate per week 49 000 €



Winter high rate per week

52 000 €



Builder

Ocea



Year built

2007



Year refit

2014

Length 32.8 m



Guests Cruising



Cabins

4

Winter Cruising Area(s)
Caribbean & Bahamas, West Mediterranean

Summer Cruising Area(s)
West Mediterranean

12

Crew

Max speed 15 knots Cruising speed 10 knots

Fuel consumption 120 l/h @ cruising speed

Type of cabins

4 (1 x Double, 3 x Twin, 2 x Pullman)