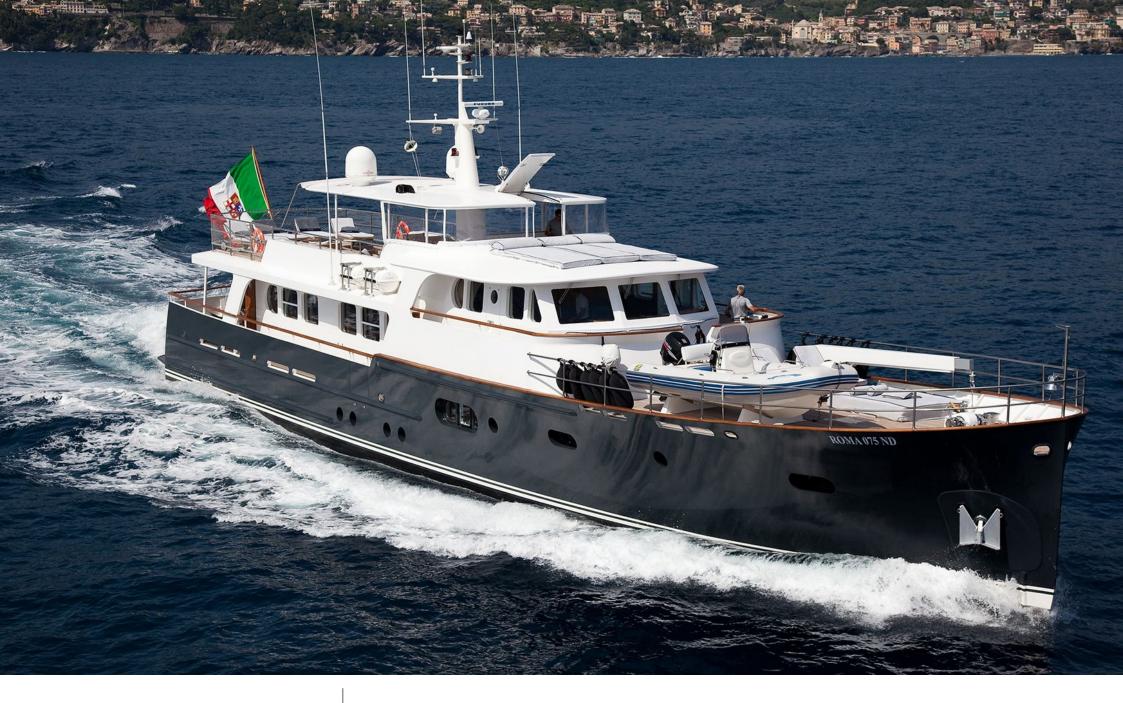

#### M/Y PERSUADER

Air Conditioning

Banana

Donuts

Tender

# EXTERIOR DESIGN

**Features** 

Ocea

Year built

2007

Year refit

2014

Length 32.8 m

Guests Cruising

Cabins

4

Winter Cruising Area(s)
Caribbean & Bahamas, West Mediterranean

Summer Cruising Area(s)
West Mediterranean

12

Crew

Max speed 15 knots Cruising speed 10 knots

Fuel consumption 120 l/h @ cruising speed

Type of cabins