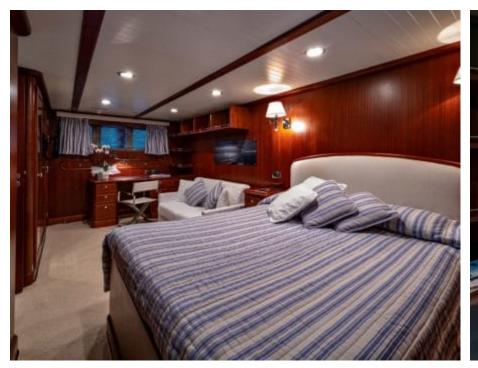

Crew **5** 



#### M/Y PERSUADER











Air Conditioning

Banana

Donuts









Tender







# EXTERIOR DESIGN





**Features** 



























## INTERIOR DESIGN































## GALLERY LIFESTYLE











#### Specifications



Summer low rate per week 49 000 €



Summer high rate per week

52 000 €



Winter low rate per week 49 000 €



Winter high rate per week

52 000 €



Builder

Ocea



Year built

2007



Year refit

2014

Length 32.8 m



Guests Cruising



Cabins

4

Winter Cruising Area(s)
Caribbean & Bahamas, West Mediterranean

Summer Cruising Area(s)
West Mediterranean

12

Crew

Max speed 15 knots Cruising speed 10 knots

Fuel consumption 120 l/h @ cruising speed

Type of cabins

4 (1 x Double, 3 x Twin, 2 x Pullman)