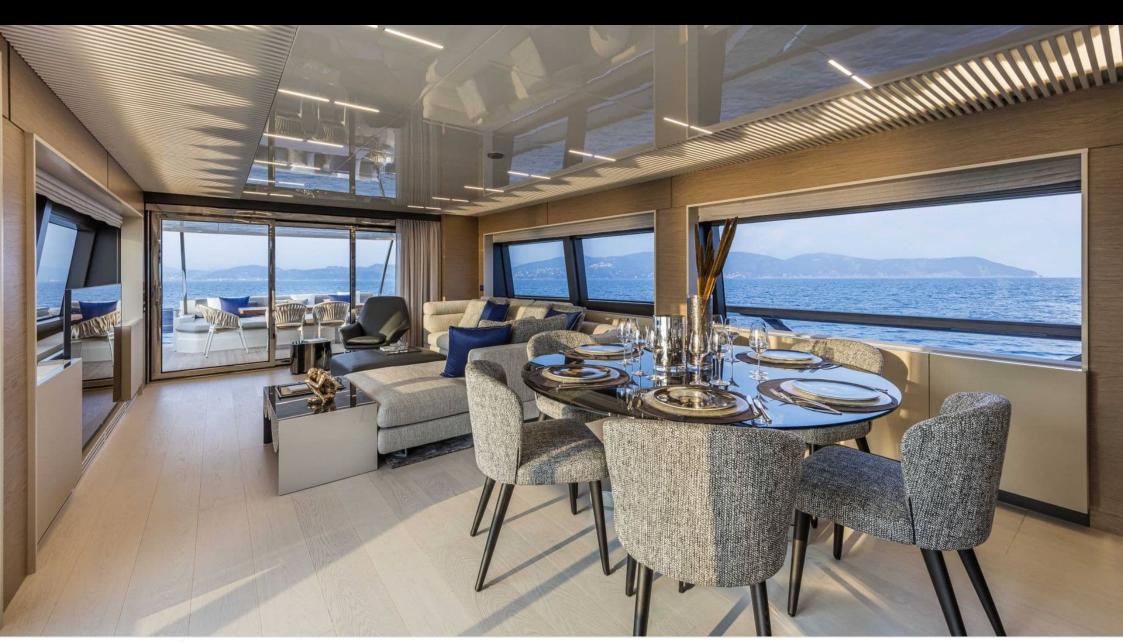

Guests **10** 



Cabins **4** 



Crew **4** 



### M/Y PIOLA







À Jetski





Paddle Board Snorkeling Gear



















# **EXTERIOR DESIGN**





**Features** 





















## INTERIOR DESIGN













Specifications

Features





















# GALLERY LIFESTYLE











#### Specifications



Summer low rate per week 63 000 €



Summer high rate per week

65 000 €



Winter low rate per week 63 000 €



Winter high rate per week

65 000 €



Builder Ferretti



Year built

2019



Length 28.49 m



**Guests Cruising** 



Cabins

4

Winter Cruising Area(s)
West Mediterranean

Summer Cruising Area(s)
West Mediterranean

10

Crew 4 Max speed 22 knots

Cruising speed 18 knots

Fuel consumption 680 Litres/Hr

Type of cabins

4 (3 x Double, 1 x Twin)