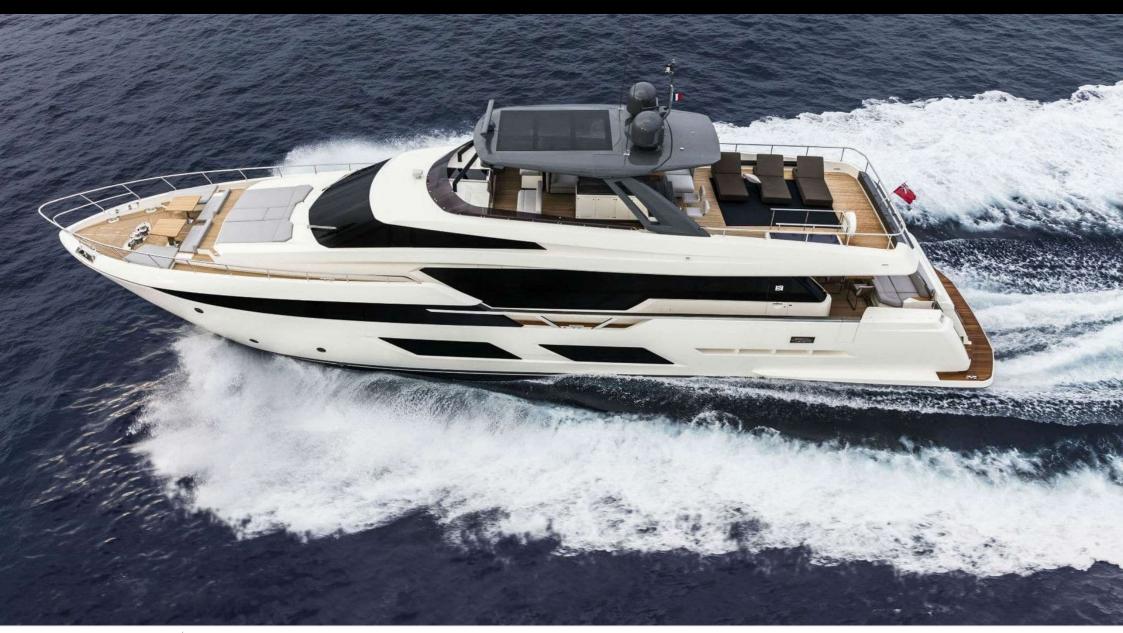

Guests **10** 



Cabins **4** 



Crew **4** 



### M/Y PIOLA







À Jetski





Paddle Board Snorkeling Gear



















# **EXTERIOR DESIGN**





**Features** 





















## INTERIOR DESIGN













Specifications

Features





















# GALLERY LIFESTYLE











#### Specifications



Summer low rate per week 63 000 €



Summer high rate per week

65 000 €



Winter low rate per week 63 000 €



Winter high rate per week

65 000 €



Builder Ferretti



Year built

2019



Length 28.49 m



**Guests Cruising** 



Cabins

4

Winter Cruising Area(s)
West Mediterranean

Summer Cruising Area(s)
West Mediterranean

10

Crew 4 Max speed 22 knots

Cruising speed 18 knots

Fuel consumption 680 Litres/Hr

Type of cabins

4 (3 x Double, 1 x Twin)