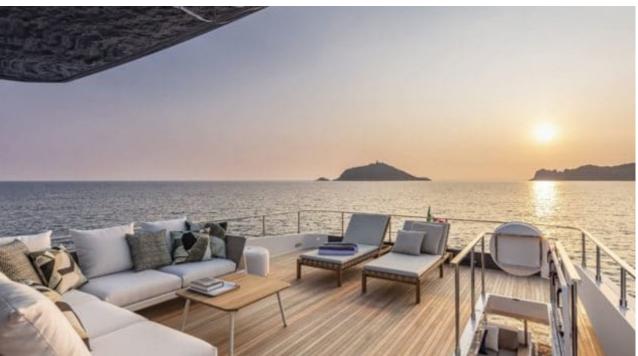

Guests **10** 



Cabins **4** 



Crew **4** 



### M/Y PIOLA







À Jetski





Paddle Board Snorkeling Gear



















# **EXTERIOR DESIGN**





**Features** 





















## INTERIOR DESIGN













Specifications

Features





















# GALLERY LIFESTYLE











#### Specifications



Summer low rate per week 63 000 €



Summer high rate per week

65 000 €



Winter low rate per week 63 000 €



Winter high rate per week

65 000 €



Builder Ferretti



Year built

2019



Length 28.49 m



**Guests Cruising** 



Cabins

4

Winter Cruising Area(s)
West Mediterranean

Summer Cruising Area(s)
West Mediterranean

10

Crew 4 Max speed 22 knots

Cruising speed 18 knots

Fuel consumption 680 Litres/Hr

Type of cabins

4 (3 x Double, 1 x Twin)