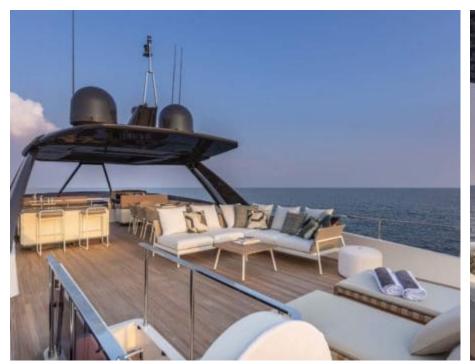

Guests **10** 



Cabins **4** 



Crew **4** 



### M/Y PIOLA







À Jetski





Paddle Board Snorkeling Gear



















# **EXTERIOR DESIGN**





**Features** 





















## INTERIOR DESIGN













Specifications

Features





















# GALLERY LIFESTYLE











#### Specifications



Summer low rate per week 63 000 €



Summer high rate per week

65 000 €



Winter low rate per week 63 000 €



Winter high rate per week

65 000 €



Builder Ferretti



Year built

2019



Length 28.49 m



**Guests Cruising** 



Cabins

4

Winter Cruising Area(s)
West Mediterranean

Summer Cruising Area(s)
West Mediterranean

10

Crew 4 Max speed 22 knots

Cruising speed 18 knots

Fuel consumption 680 Litres/Hr

Type of cabins

4 (3 x Double, 1 x Twin)