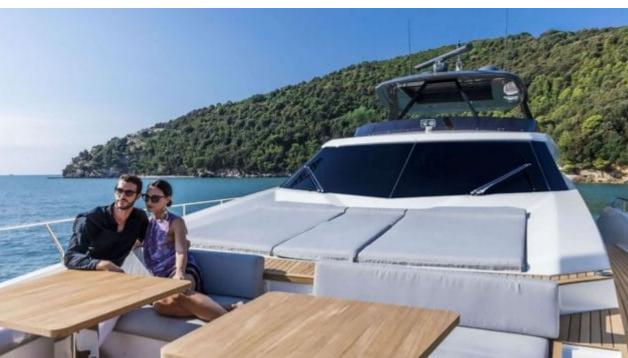

Guests **10** 



Cabins **4** 



Crew **4** 



### M/Y PIOLA







À Jetski





Paddle Board Snorkeling Gear



















# **EXTERIOR DESIGN**





**Features** 





















## INTERIOR DESIGN













Specifications

Features





















# GALLERY LIFESTYLE











#### Specifications



Summer low rate per week 63 000 €



Summer high rate per week

65 000 €



Winter low rate per week 63 000 €



Winter high rate per week

65 000 €



Builder Ferretti



Year built

2019



Length 28.49 m



**Guests Cruising** 



Cabins

4

Winter Cruising Area(s)
West Mediterranean

Summer Cruising Area(s)
West Mediterranean

10

Crew 4 Max speed 22 knots

Cruising speed 18 knots

Fuel consumption 680 Litres/Hr

Type of cabins

4 (3 x Double, 1 x Twin)