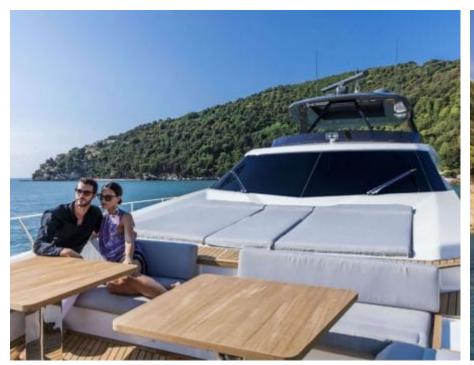

Guests **10** 



Cabins **4** 



Crew **4** 



### M/Y PIOLA







À Jetski





Paddle Board Snorkeling Gear



















# **EXTERIOR DESIGN**





**Features** 





















## INTERIOR DESIGN













Specifications

Features





















# GALLERY LIFESTYLE











#### Specifications



Summer low rate per week 63 000 €



Summer high rate per week

65 000 €



Winter low rate per week 63 000 €



Winter high rate per week

65 000 €



Builder Ferretti



Year built

2019



Length 28.49 m



**Guests Cruising** 



Cabins

4

Winter Cruising Area(s)
West Mediterranean

Summer Cruising Area(s)
West Mediterranean

10

Crew 4 Max speed 22 knots

Cruising speed 18 knots

Fuel consumption 680 Litres/Hr

Type of cabins

4 (3 x Double, 1 x Twin)