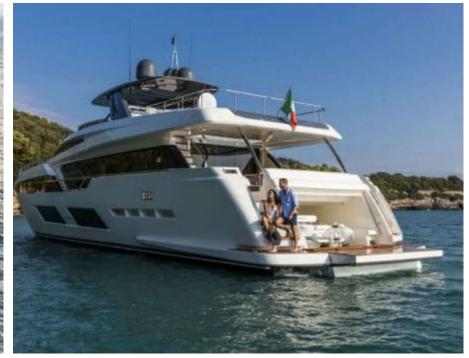

Guests **10** 



Cabins **4** 



Crew **4** 



### M/Y PIOLA







À Jetski





Paddle Board Snorkeling Gear



















# **EXTERIOR DESIGN**





**Features** 





















## INTERIOR DESIGN













Specifications

Features





















# GALLERY LIFESTYLE











#### Specifications



Summer low rate per week 63 000 €



Summer high rate per week

65 000 €



Winter low rate per week 63 000 €



Winter high rate per week

65 000 €



Builder Ferretti



Year built

2019



Length 28.49 m



**Guests Cruising** 



Cabins

4

Winter Cruising Area(s)
West Mediterranean

Summer Cruising Area(s)
West Mediterranean

10

Crew 4 Max speed 22 knots

Cruising speed 18 knots

Fuel consumption 680 Litres/Hr

Type of cabins

4 (3 x Double, 1 x Twin)