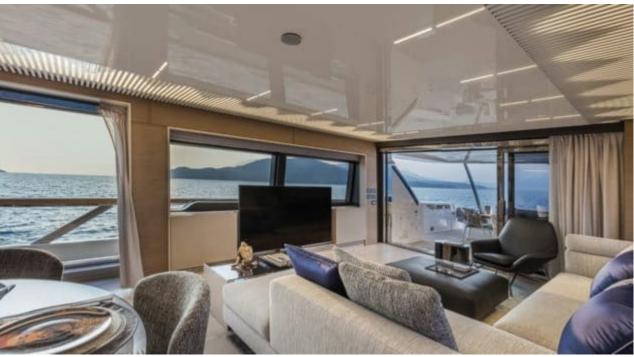

Guests **10** 



Cabins **4** 



Crew **4** 



### M/Y PIOLA







À Jetski





Paddle Board Snorkeling Gear



















# **EXTERIOR DESIGN**





**Features** 





















## INTERIOR DESIGN













Specifications

Features





















# GALLERY LIFESTYLE











#### Specifications



Summer low rate per week 63 000 €



Summer high rate per week

65 000 €



Winter low rate per week 63 000 €



Winter high rate per week

65 000 €



Builder Ferretti



Year built

2019



Length 28.49 m



**Guests Cruising** 



Cabins

4

Winter Cruising Area(s)
West Mediterranean

Summer Cruising Area(s)
West Mediterranean

10

Crew 4 Max speed 22 knots

Cruising speed 18 knots

Fuel consumption 680 Litres/Hr

Type of cabins

4 (3 x Double, 1 x Twin)