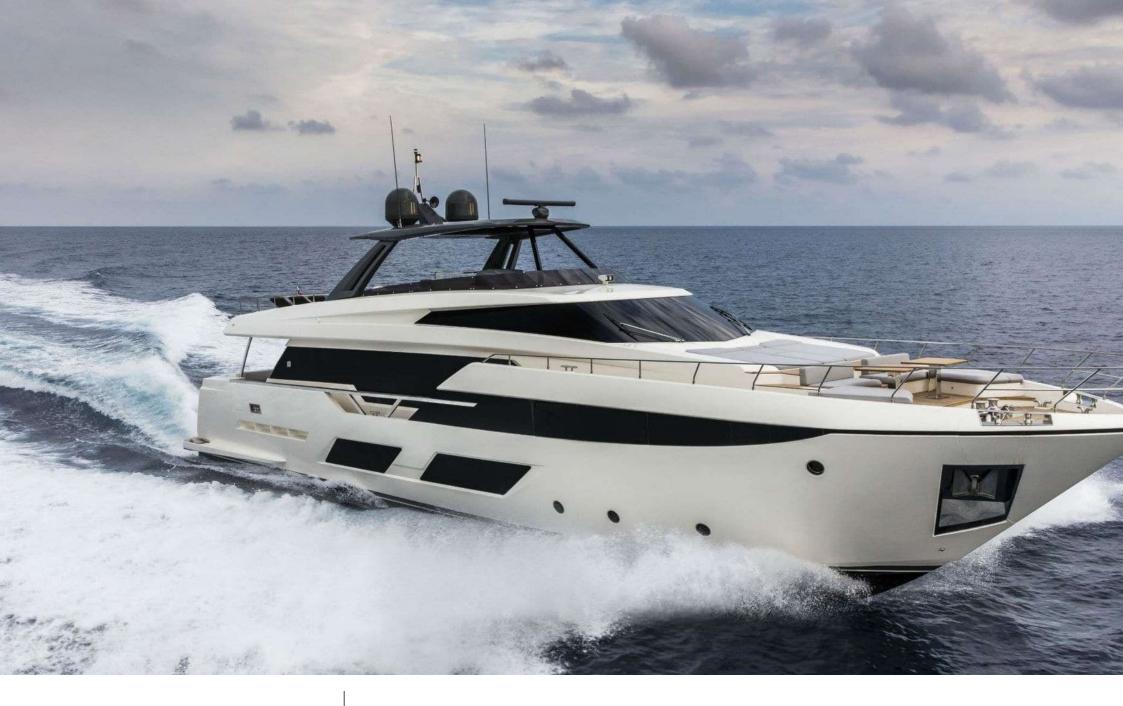

# **EXTERIOR DESIGN**

**Features** 

Year built

2019

Length 28.49 m

**Guests Cruising** 

Cabins

4

Winter Cruising Area(s)
West Mediterranean

Summer Cruising Area(s)
West Mediterranean