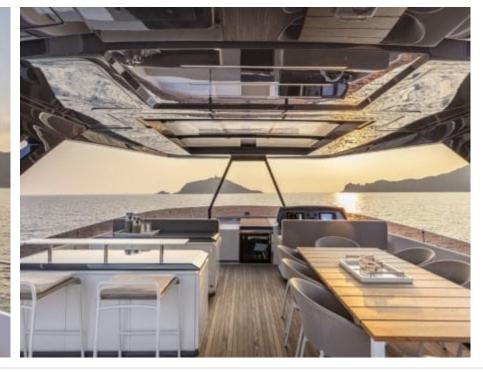

Guests **10** 



Cabins **4** 



Crew **4** 



### M/Y PIOLA







À Jetski





Paddle Board Snorkeling Gear



















# **EXTERIOR DESIGN**





**Features** 





















## INTERIOR DESIGN













Specifications

Features





















# GALLERY LIFESTYLE











#### Specifications



Summer low rate per week 63 000 €



Summer high rate per week

65 000 €



Winter low rate per week 63 000 €



Winter high rate per week

65 000 €



Builder Ferretti



Year built

2019



Length 28.49 m



**Guests Cruising** 



Cabins

4

Winter Cruising Area(s)
West Mediterranean

Summer Cruising Area(s)
West Mediterranean

10

Crew 4 Max speed 22 knots

Cruising speed 18 knots

Fuel consumption 680 Litres/Hr

Type of cabins

4 (3 x Double, 1 x Twin)