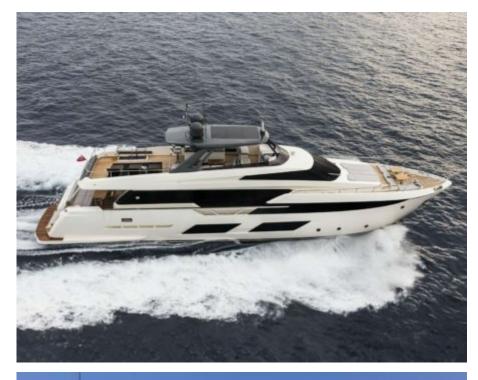

Guests **10** 



Cabins **4** 



Crew **4** 



### M/Y PIOLA







À Jetski





Paddle Board Snorkeling Gear



















# **EXTERIOR DESIGN**





**Features** 





















## INTERIOR DESIGN













Specifications

Features





















# GALLERY LIFESTYLE











#### Specifications



Summer low rate per week 63 000 €



Summer high rate per week

65 000 €



Winter low rate per week 63 000 €



Winter high rate per week

65 000 €



Builder Ferretti



Year built

2019



Length 28.49 m



**Guests Cruising** 



Cabins

4

Winter Cruising Area(s)
West Mediterranean

Summer Cruising Area(s)
West Mediterranean

10

Crew 4 Max speed 22 knots

Cruising speed 18 knots

Fuel consumption 680 Litres/Hr

Type of cabins

4 (3 x Double, 1 x Twin)