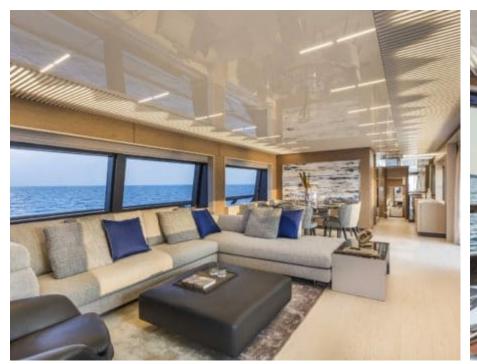

Guests **10** 



Cabins **4** 



Crew **4** 



### M/Y PIOLA







À Jetski





Paddle Board Snorkeling Gear



















# **EXTERIOR DESIGN**





**Features** 





















## INTERIOR DESIGN













Specifications

Features





















# GALLERY LIFESTYLE











#### Specifications



Summer low rate per week 63 000 €



Summer high rate per week

65 000 €



Winter low rate per week 63 000 €



Winter high rate per week

65 000 €



Builder Ferretti



Year built

2019



Length 28.49 m



**Guests Cruising** 



Cabins

4

Winter Cruising Area(s)
West Mediterranean

Summer Cruising Area(s)
West Mediterranean

10

Crew 4 Max speed 22 knots

Cruising speed 18 knots

Fuel consumption 680 Litres/Hr

Type of cabins

4 (3 x Double, 1 x Twin)