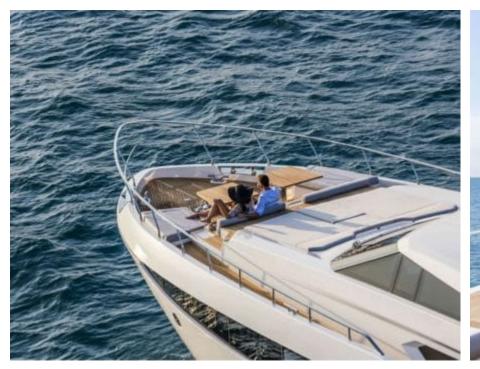

Guests **10** 



Cabins **4** 



Crew **4** 



### M/Y PIOLA







À Jetski





Paddle Board Snorkeling Gear



















# **EXTERIOR DESIGN**





**Features** 





















## INTERIOR DESIGN













Specifications

Features





















# GALLERY LIFESTYLE











#### Specifications



Summer low rate per week 63 000 €



Summer high rate per week

65 000 €



Winter low rate per week 63 000 €



Winter high rate per week

65 000 €



Builder Ferretti



Year built

2019



Length 28.49 m



**Guests Cruising** 



Cabins

4

Winter Cruising Area(s)
West Mediterranean

Summer Cruising Area(s)
West Mediterranean

10

Crew 4 Max speed 22 knots

Cruising speed 18 knots

Fuel consumption 680 Litres/Hr

Type of cabins

4 (3 x Double, 1 x Twin)