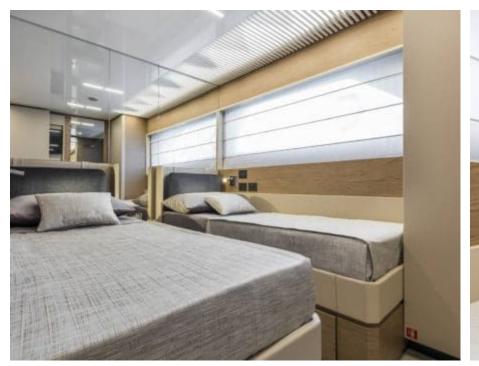

Guests **10** 



Cabins **4** 



Crew **4** 



### M/Y PIOLA







À Jetski





Paddle Board Snorkeling Gear



















# **EXTERIOR DESIGN**





**Features** 





















## INTERIOR DESIGN













Specifications

Features





















# GALLERY LIFESTYLE











#### Specifications



Summer low rate per week 63 000 €



Summer high rate per week

65 000 €



Winter low rate per week 63 000 €



Winter high rate per week

65 000 €



Builder Ferretti



Year built

2019



Length 28.49 m



**Guests Cruising** 



Cabins

4

Winter Cruising Area(s)
West Mediterranean

Summer Cruising Area(s)
West Mediterranean

10

Crew 4 Max speed 22 knots

Cruising speed 18 knots

Fuel consumption 680 Litres/Hr

Type of cabins

4 (3 x Double, 1 x Twin)