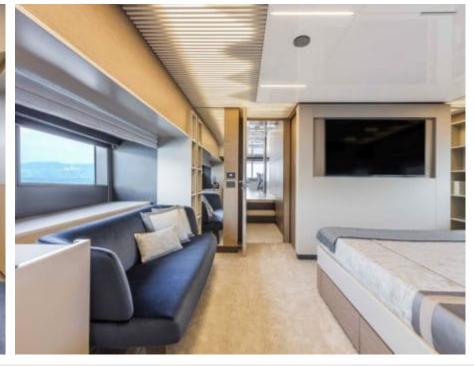

Guests **10** 



Cabins **4** 



Crew **4** 



### M/Y PIOLA







À Jetski





Paddle Board Snorkeling Gear



















# **EXTERIOR DESIGN**





**Features** 





















## INTERIOR DESIGN













Specifications

Features





















# GALLERY LIFESTYLE











#### Specifications



Summer low rate per week 63 000 €



Summer high rate per week

65 000 €



Winter low rate per week 63 000 €



Winter high rate per week

65 000 €



Builder Ferretti



Year built

2019



Length 28.49 m



**Guests Cruising** 



Cabins

4

Winter Cruising Area(s)
West Mediterranean

Summer Cruising Area(s)
West Mediterranean

10

Crew 4 Max speed 22 knots

Cruising speed 18 knots

Fuel consumption 680 Litres/Hr

Type of cabins

4 (3 x Double, 1 x Twin)