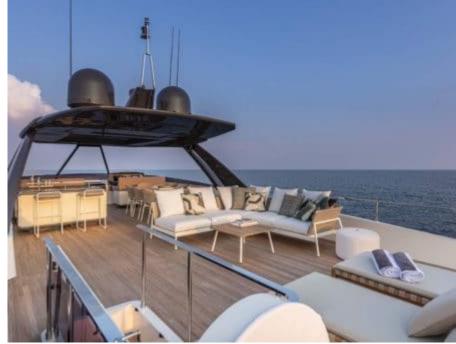

Guests **10** 



Cabins **4** 



Crew **4** 



### M/Y PIOLA







À Jetski





Paddle Board Snorkeling Gear



















# **EXTERIOR DESIGN**





**Features** 





















## INTERIOR DESIGN













Specifications

Features





















# GALLERY LIFESTYLE











#### Specifications



Summer low rate per week 63 000 €



Summer high rate per week

65 000 €



Winter low rate per week 63 000 €



Winter high rate per week

65 000 €



Builder Ferretti



Year built

2019



Length 28.49 m



**Guests Cruising** 



Cabins

4

Winter Cruising Area(s)
West Mediterranean

Summer Cruising Area(s)
West Mediterranean

10

Crew 4 Max speed 22 knots

Cruising speed 18 knots

Fuel consumption 680 Litres/Hr

Type of cabins

4 (3 x Double, 1 x Twin)