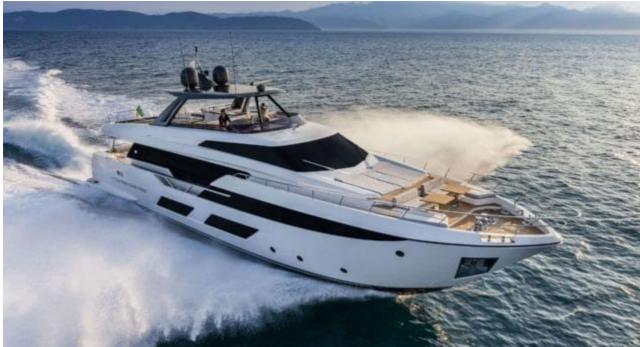

Guests **10** 



Cabins **4** 



Crew **4** 



### M/Y PIOLA







À Jetski





Paddle Board Snorkeling Gear



















# **EXTERIOR DESIGN**





**Features** 





















## INTERIOR DESIGN













Specifications

Features





















# GALLERY LIFESTYLE











#### Specifications



Summer low rate per week 63 000 €



Summer high rate per week

65 000 €



Winter low rate per week 63 000 €



Winter high rate per week

65 000 €



Builder Ferretti



Year built

2019



Length 28.49 m



**Guests Cruising** 



Cabins

4

Winter Cruising Area(s)
West Mediterranean

Summer Cruising Area(s)
West Mediterranean

10

Crew 4 Max speed 22 knots

Cruising speed 18 knots

Fuel consumption 680 Litres/Hr

Type of cabins

4 (3 x Double, 1 x Twin)