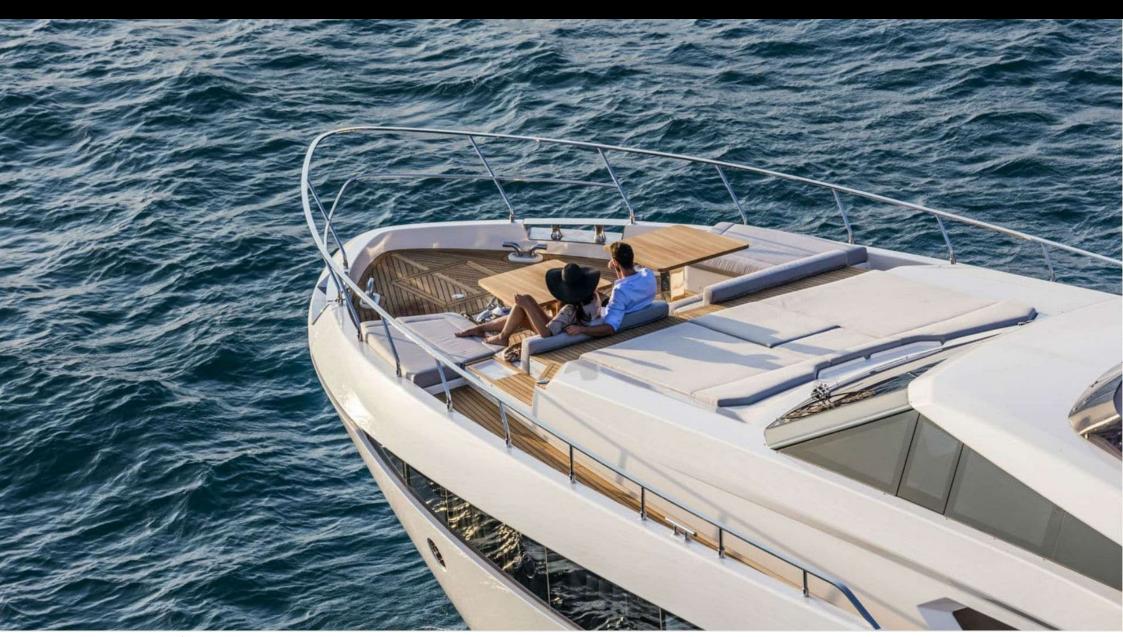

Guests **10** 



Cabins **4** 



Crew **4** 



### M/Y PIOLA







À Jetski





Paddle Board Snorkeling Gear



















# **EXTERIOR DESIGN**





**Features** 





















## INTERIOR DESIGN













Specifications

Features





















# GALLERY LIFESTYLE











#### Specifications



Summer low rate per week 63 000 €



Summer high rate per week

65 000 €



Winter low rate per week 63 000 €



Winter high rate per week

65 000 €



Builder Ferretti



Year built

2019



Length 28.49 m



**Guests Cruising** 



Cabins

4

Winter Cruising Area(s)
West Mediterranean

Summer Cruising Area(s)
West Mediterranean

10

Crew 4 Max speed 22 knots

Cruising speed 18 knots

Fuel consumption 680 Litres/Hr

Type of cabins

4 (3 x Double, 1 x Twin)