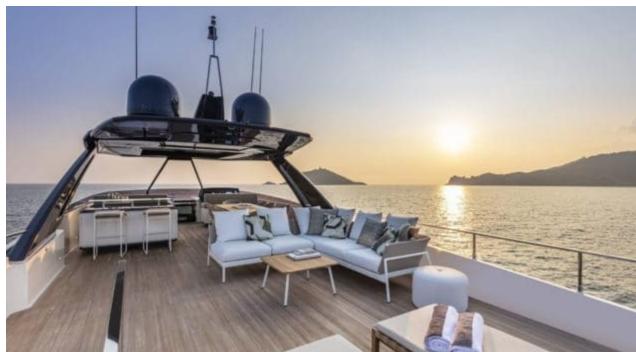

Guests **10** 



Cabins **4** 



Crew **4** 



### M/Y PIOLA







À Jetski





Paddle Board Snorkeling Gear



















# **EXTERIOR DESIGN**





**Features** 





















## INTERIOR DESIGN













Specifications

Features





















# GALLERY LIFESTYLE











#### Specifications



Summer low rate per week 63 000 €



Summer high rate per week

65 000 €



Winter low rate per week 63 000 €



Winter high rate per week

65 000 €



Builder Ferretti



Year built

2019



Length 28.49 m



**Guests Cruising** 



Cabins

4

Winter Cruising Area(s)
West Mediterranean

Summer Cruising Area(s)
West Mediterranean

10

Crew 4 Max speed 22 knots

Cruising speed 18 knots

Fuel consumption 680 Litres/Hr

Type of cabins

4 (3 x Double, 1 x Twin)