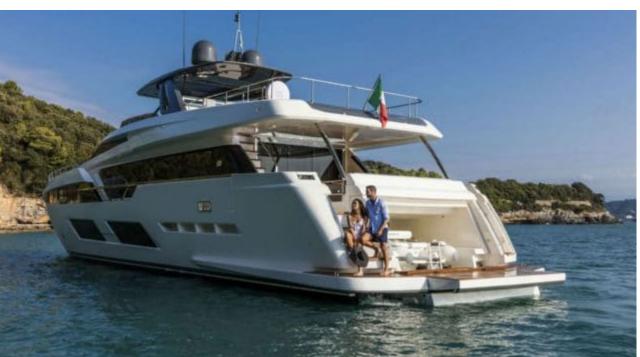

Guests **10** 



Cabins **4** 



Crew **4** 



### M/Y PIOLA







À Jetski





Paddle Board Snorkeling Gear



















# **EXTERIOR DESIGN**





**Features** 





















## INTERIOR DESIGN













Specifications

Features





















# GALLERY LIFESTYLE











#### Specifications



Summer low rate per week 63 000 €



Summer high rate per week

65 000 €



Winter low rate per week 63 000 €



Winter high rate per week

65 000 €



Builder Ferretti



Year built

2019



Length 28.49 m



**Guests Cruising** 



Cabins

4

Winter Cruising Area(s)
West Mediterranean

Summer Cruising Area(s)
West Mediterranean

10

Crew 4 Max speed 22 knots

Cruising speed 18 knots

Fuel consumption 680 Litres/Hr

Type of cabins

4 (3 x Double, 1 x Twin)