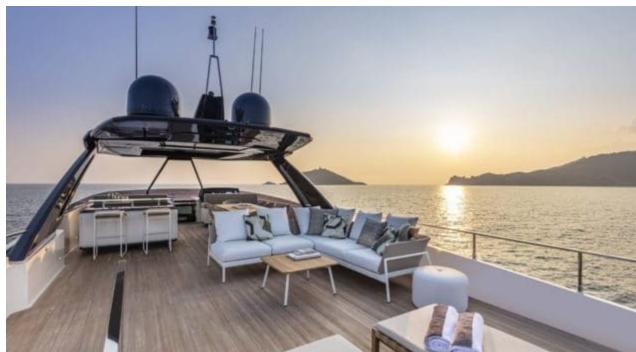

Guests **10** 



Cabins **4** 



Crew **4** 



### M/Y PIOLA







À Jetski





Paddle Board Snorkeling Gear



















# **EXTERIOR DESIGN**





**Features** 





















## INTERIOR DESIGN













Specifications

Features





















# GALLERY LIFESTYLE











#### Specifications



Low rate per day

10 833 €



High rate per day

10 833 €



Summer low rate per week

70 000 €



Summer high rate per week

70 000 €



Winter low rate per week

70 000 €



Winter high rate per week

70 000 €



Builder

Ferretti



Year built

2019



Length

28.49 m



**Guests Cruising** 

10



Cabins

4

Winter Cruising Area(s)

West Mediterranean

Summer Cruising Area(s)

West Mediterranean

Crew

Max speed 22 knots

Cruising speed 18 knots

Fuel consumption 680 Litres/Hr

Type of cabins

4 (3 x Double, 1 x Twin)