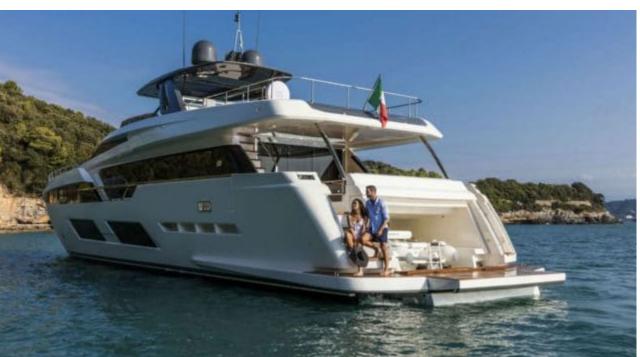

### M/Y PIOLA

À Jetski

Paddle Board Snorkeling Gear

# **EXTERIOR DESIGN**

**Features** 

2019

Length

28.49 m

**Guests Cruising** 

10

Cabins

4

Winter Cruising Area(s)