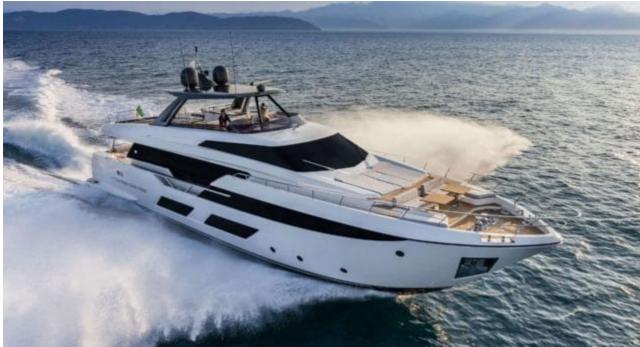

# **EXTERIOR DESIGN**

**Features** 

2019

Length

28.49 m

**Guests Cruising** 

10

Cabins

4

Winter Cruising Area(s)