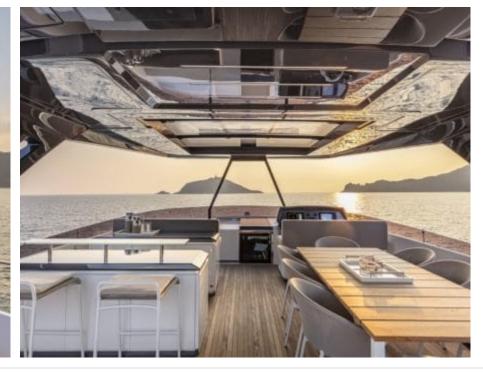

Guests **10** 



Cabins **4** 



Crew **4** 



### M/Y PIOLA







À Jetski





Paddle Board Snorkeling Gear



















# **EXTERIOR DESIGN**





**Features** 





















## INTERIOR DESIGN













Specifications

Features





















# GALLERY LIFESTYLE











#### Specifications



Low rate per day

10 833 €



High rate per day

10 833 €



Summer low rate per week

70 000 €



Summer high rate per week

70 000 €



Winter low rate per week

70 000 €



Winter high rate per week

70 000 €



Builder

Ferretti



Year built

2019



Length

28.49 m



**Guests Cruising** 

10



Cabins

4

Winter Cruising Area(s)

West Mediterranean

Summer Cruising Area(s)

West Mediterranean

Crew

Max speed 22 knots

Cruising speed 18 knots

Fuel consumption 680 Litres/Hr

Type of cabins

4 (3 x Double, 1 x Twin)