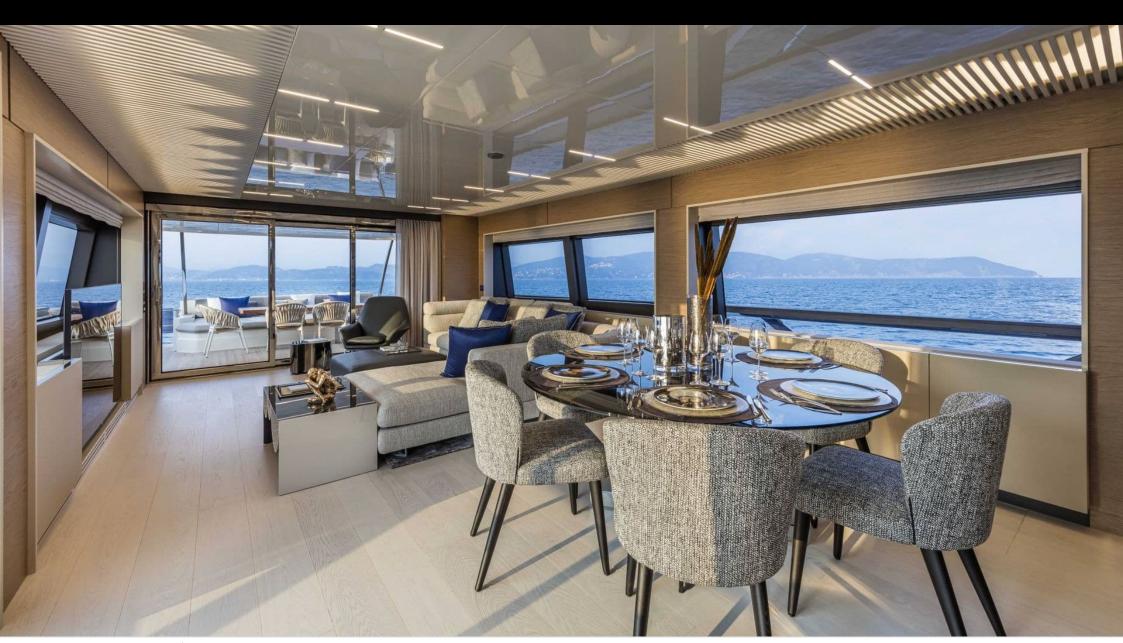

Guests **10** 



Cabins **4** 



Crew **4** 



### M/Y PIOLA







À Jetski





Paddle Board Snorkeling Gear



















# **EXTERIOR DESIGN**





**Features** 





















## INTERIOR DESIGN













Specifications

Features





















# GALLERY LIFESTYLE











#### Specifications



Low rate per day

10 833 €



High rate per day

10 833 €



Summer low rate per week

70 000 €



Summer high rate per week

70 000 €



Winter low rate per week

70 000 €



Winter high rate per week

70 000 €



Builder

Ferretti



Year built

2019



Length

28.49 m



**Guests Cruising** 

10



Cabins

4

Winter Cruising Area(s)

West Mediterranean

Summer Cruising Area(s)

West Mediterranean

Crew

Max speed 22 knots

Cruising speed 18 knots

Fuel consumption 680 Litres/Hr

Type of cabins

4 (3 x Double, 1 x Twin)