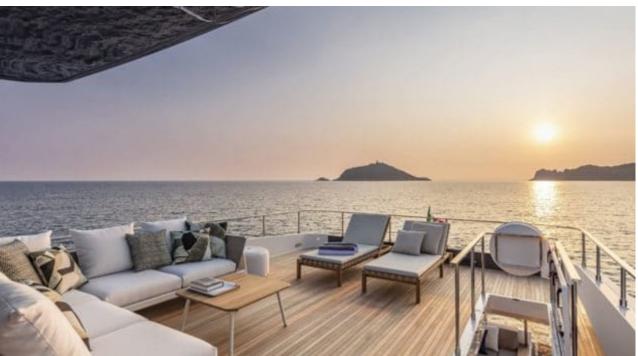

Guests **10** 



Cabins **4** 



Crew **4** 



### M/Y PIOLA







À Jetski





Paddle Board Snorkeling Gear



















# **EXTERIOR DESIGN**





**Features** 





















## INTERIOR DESIGN













Specifications

Features





















# GALLERY LIFESTYLE











#### Specifications



Low rate per day

10 833 €



High rate per day

10 833 €



Summer low rate per week

70 000 €



Summer high rate per week

70 000 €



Winter low rate per week

70 000 €



Winter high rate per week

70 000 €



Builder

Ferretti



Year built

2019



Length

28.49 m



**Guests Cruising** 

10



Cabins

4

Winter Cruising Area(s)

West Mediterranean

Summer Cruising Area(s)

West Mediterranean

Crew

Max speed 22 knots

Cruising speed 18 knots

Fuel consumption 680 Litres/Hr

Type of cabins

4 (3 x Double, 1 x Twin)