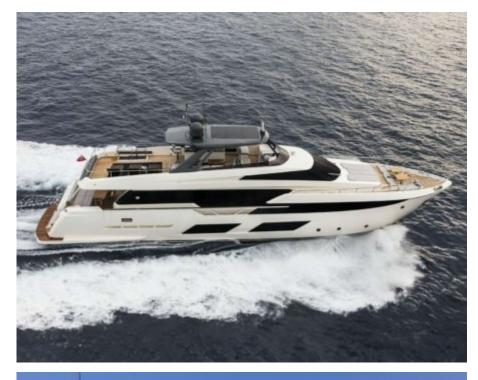

# **EXTERIOR DESIGN**

**Features** 

2019

Length

28.49 m

**Guests Cruising** 

10

Cabins

4

Winter Cruising Area(s)

West Mediterranean

Summer Cruising Area(s)

West Mediterranean

Crew

Max speed 22 knots

Cruising speed 18 knots

Fuel consumption 680 Litres/Hr

Type of cabins