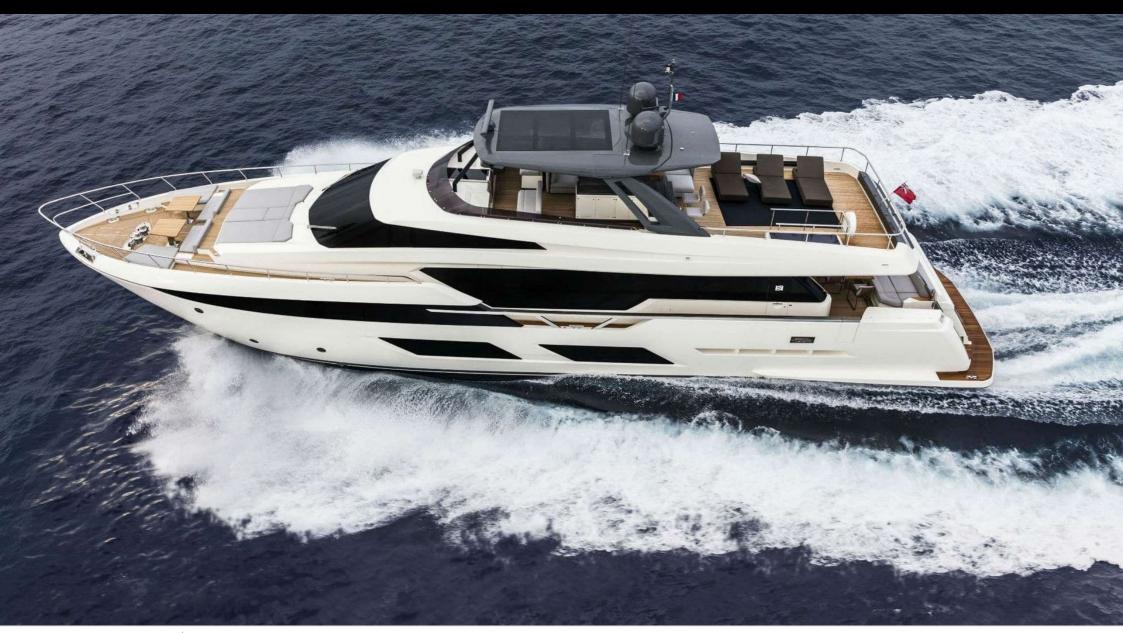

Guests **10** 



Cabins **4** 



Crew **4** 



### M/Y PIOLA







À Jetski





Paddle Board Snorkeling Gear



















# **EXTERIOR DESIGN**





**Features** 





















## INTERIOR DESIGN













Specifications

Features





















# GALLERY LIFESTYLE











#### Specifications



Low rate per day

10 833 €



High rate per day

10 833 €



Summer low rate per week

70 000 €



Summer high rate per week

70 000 €



Winter low rate per week

70 000 €



Winter high rate per week

70 000 €



Builder

Ferretti



Year built

2019



Length

28.49 m



**Guests Cruising** 

10



Cabins

4

Winter Cruising Area(s)

West Mediterranean

Summer Cruising Area(s)

West Mediterranean

Crew

Max speed 22 knots

Cruising speed 18 knots

Fuel consumption 680 Litres/Hr

Type of cabins

4 (3 x Double, 1 x Twin)