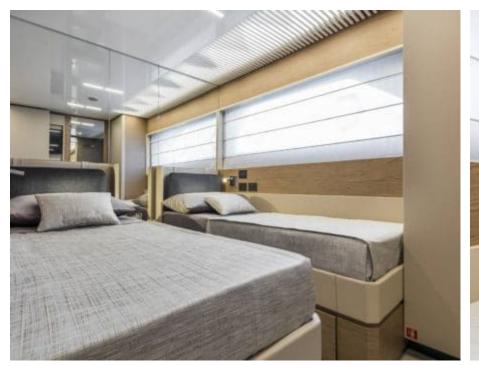

Guests **10** 



Cabins **4** 



Crew **4** 



### M/Y PIOLA







À Jetski





Paddle Board Snorkeling Gear



















# **EXTERIOR DESIGN**





**Features** 





















## INTERIOR DESIGN













Specifications

Features





















# GALLERY LIFESTYLE











#### Specifications



Low rate per day

10 833 €



High rate per day

10 833 €



Summer low rate per week

70 000 €



Summer high rate per week

70 000 €



Winter low rate per week

70 000 €



Winter high rate per week

70 000 €



Builder

Ferretti



Year built

2019



Length

28.49 m



**Guests Cruising** 

10



Cabins

4

Winter Cruising Area(s)

West Mediterranean

Summer Cruising Area(s)

West Mediterranean

Crew

Max speed 22 knots

Cruising speed 18 knots

Fuel consumption 680 Litres/Hr

Type of cabins

4 (3 x Double, 1 x Twin)