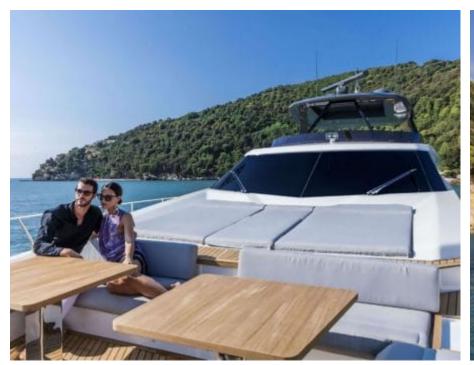

Guests **10** 



Cabins **4** 



Crew **4** 



### M/Y PIOLA







À Jetski





Paddle Board Snorkeling Gear



















# **EXTERIOR DESIGN**





**Features** 





















## INTERIOR DESIGN













Specifications

Features





















# GALLERY LIFESTYLE











#### Specifications



Low rate per day

10 833 €



High rate per day

10 833 €



Summer low rate per week

70 000 €



Summer high rate per week

70 000 €



Winter low rate per week

70 000 €



Winter high rate per week

70 000 €



Builder

Ferretti



Year built

2019



Length

28.49 m



**Guests Cruising** 

10



Cabins

4

Winter Cruising Area(s)

West Mediterranean

Summer Cruising Area(s)

West Mediterranean

Crew

Max speed 22 knots

Cruising speed 18 knots

Fuel consumption 680 Litres/Hr

Type of cabins

4 (3 x Double, 1 x Twin)