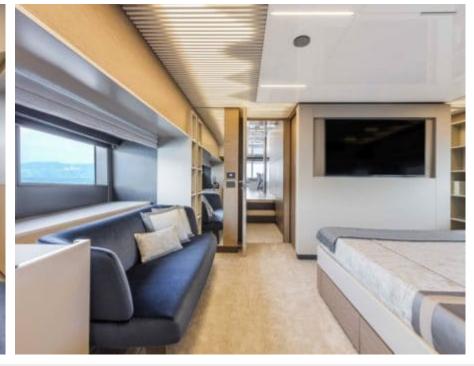

Guests **10** 



Cabins **4** 



Crew **4** 



### M/Y PIOLA







À Jetski





Paddle Board Snorkeling Gear



















# **EXTERIOR DESIGN**





**Features** 





















## INTERIOR DESIGN













Specifications

Features





















# GALLERY LIFESTYLE











#### Specifications



Low rate per day

10 833 €



High rate per day

10 833 €



Summer low rate per week

70 000 €



Summer high rate per week

70 000 €



Winter low rate per week

70 000 €



Winter high rate per week

70 000 €



Builder

Ferretti



Year built

2019



Length

28.49 m



**Guests Cruising** 

10



Cabins

4

Winter Cruising Area(s)

West Mediterranean

Summer Cruising Area(s)

West Mediterranean

Crew

Max speed 22 knots

Cruising speed 18 knots

Fuel consumption 680 Litres/Hr

Type of cabins

4 (3 x Double, 1 x Twin)