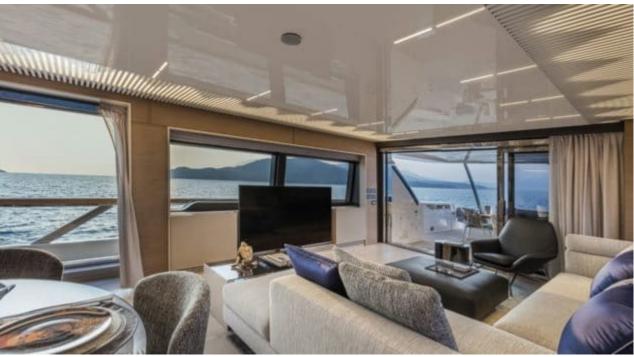

Guests **10** 



Cabins **4** 



Crew **4** 



### M/Y PIOLA







À Jetski





Paddle Board Snorkeling Gear



















# **EXTERIOR DESIGN**





**Features** 





















## INTERIOR DESIGN













Specifications

Features





















# GALLERY LIFESTYLE











#### Specifications



Low rate per day

10 833 €



High rate per day

10 833 €



Summer low rate per week

70 000 €



Summer high rate per week

70 000 €



Winter low rate per week

70 000 €



Winter high rate per week

70 000 €



Builder

Ferretti



Year built

2019



Length

28.49 m



**Guests Cruising** 

10



Cabins

4

Winter Cruising Area(s)

West Mediterranean

Summer Cruising Area(s)

West Mediterranean

Crew

Max speed 22 knots

Cruising speed 18 knots

Fuel consumption 680 Litres/Hr

Type of cabins

4 (3 x Double, 1 x Twin)