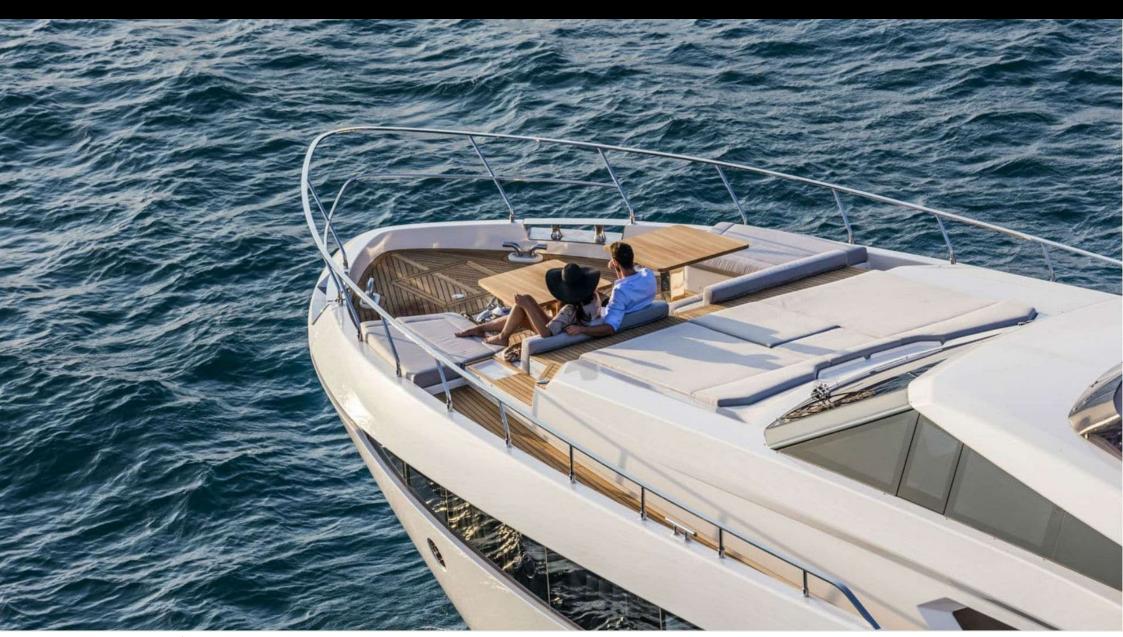

Guests **10** 



Cabins **4** 



Crew **4** 



### M/Y PIOLA







À Jetski





Paddle Board Snorkeling Gear



















# **EXTERIOR DESIGN**





**Features** 





















## INTERIOR DESIGN













Specifications

Features





















# GALLERY LIFESTYLE











#### Specifications



Low rate per day

10 833 €



High rate per day

10 833 €



Summer low rate per week

70 000 €



Summer high rate per week

70 000 €



Winter low rate per week

70 000 €



Winter high rate per week

70 000 €



Builder

Ferretti



Year built

2019



Length

28.49 m



**Guests Cruising** 

10



Cabins

4

Winter Cruising Area(s)

West Mediterranean

Summer Cruising Area(s)

West Mediterranean

Crew

Max speed 22 knots

Cruising speed 18 knots

Fuel consumption 680 Litres/Hr

Type of cabins

4 (3 x Double, 1 x Twin)