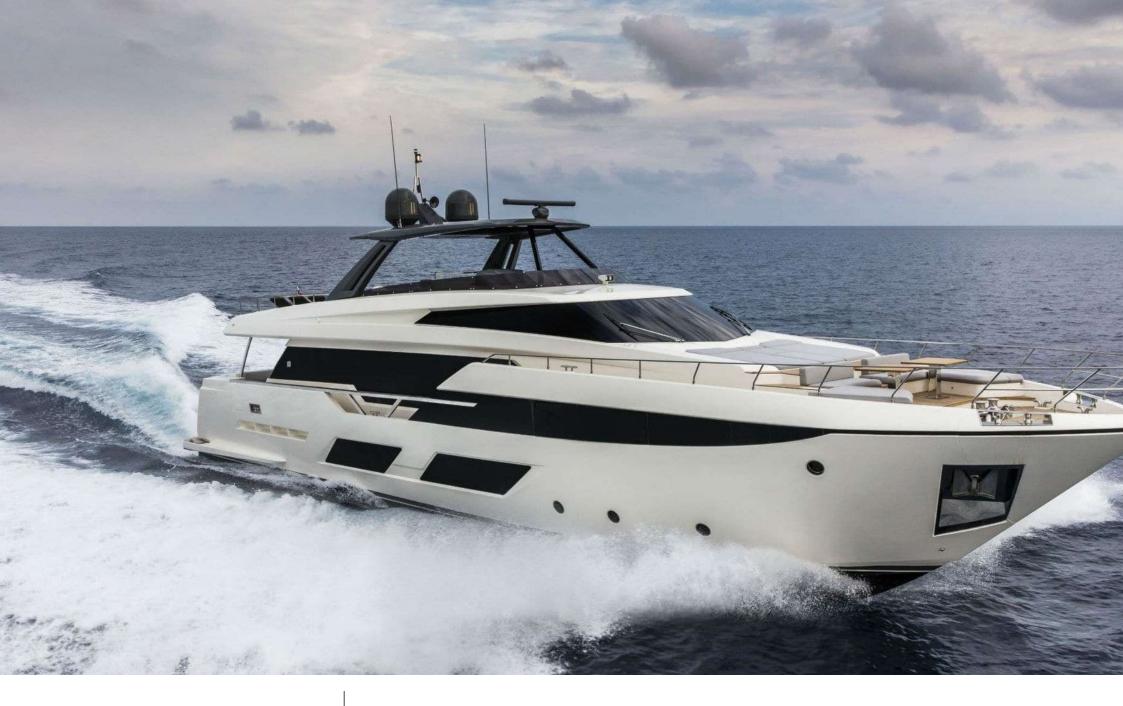

# **EXTERIOR DESIGN**

**Features** 

2019

Length

28.49 m

**Guests Cruising** 

10

Cabins

4

Winter Cruising Area(s)