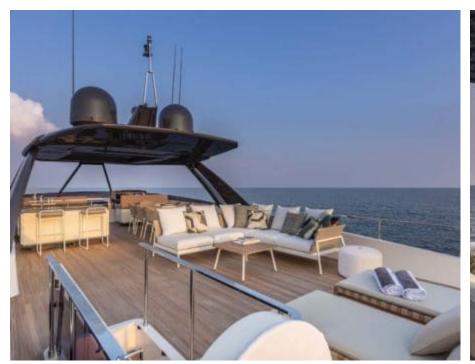

Guests **10** 



Cabins **4** 



Crew **4** 



### M/Y PIOLA







À Jetski





Paddle Board Snorkeling Gear



















# **EXTERIOR DESIGN**





**Features** 





















## INTERIOR DESIGN













Specifications

Features





















# GALLERY LIFESTYLE











#### Specifications



Low rate per day

10 833 €



High rate per day

10 833 €



Summer low rate per week

70 000 €



Summer high rate per week

70 000 €



Winter low rate per week

70 000 €



Winter high rate per week

70 000 €



Builder

Ferretti



Year built

2019



Length

28.49 m



**Guests Cruising** 

10



Cabins

4

Winter Cruising Area(s)

West Mediterranean

Summer Cruising Area(s)

West Mediterranean

Crew

Max speed 22 knots

Cruising speed 18 knots

Fuel consumption 680 Litres/Hr

Type of cabins

4 (3 x Double, 1 x Twin)