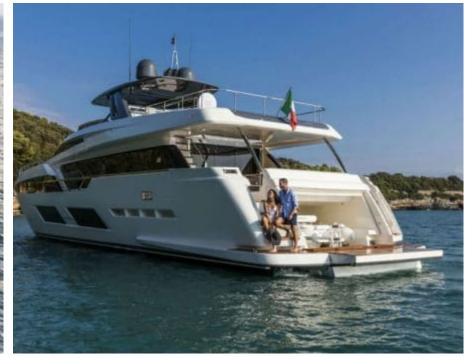

Guests **10** 



Cabins **4** 



Crew **4** 



### M/Y PIOLA







À Jetski





Paddle Board Snorkeling Gear



















# **EXTERIOR DESIGN**





**Features** 





















## INTERIOR DESIGN













Specifications

Features





















# GALLERY LIFESTYLE











#### Specifications



Low rate per day

10 833 €



High rate per day

10 833 €



Summer low rate per week

70 000 €



Summer high rate per week

70 000 €



Winter low rate per week

70 000 €



Winter high rate per week

70 000 €



Builder

Ferretti



Year built

2019



Length

28.49 m



**Guests Cruising** 

10



Cabins

4

Winter Cruising Area(s)

West Mediterranean

Summer Cruising Area(s)

West Mediterranean

Crew

Max speed 22 knots

Cruising speed 18 knots

Fuel consumption 680 Litres/Hr

Type of cabins

4 (3 x Double, 1 x Twin)