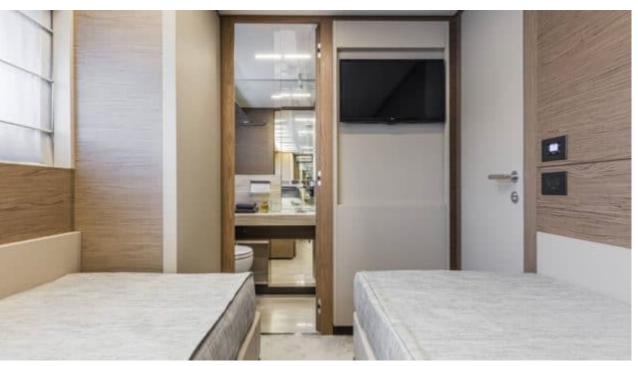

Guests **10** 



Cabins **4** 



Crew **4** 



### M/Y PIOLA







À Jetski





Paddle Board Snorkeling Gear



















# **EXTERIOR DESIGN**





**Features** 





















## INTERIOR DESIGN













Specifications

Features





















# GALLERY LIFESTYLE











#### Specifications



Low rate per day

10 833 €



High rate per day

10 833 €



Summer low rate per week

70 000 €



Summer high rate per week

70 000 €



Winter low rate per week

70 000 €



Winter high rate per week

70 000 €



Builder

Ferretti



Year built

2019



Length

28.49 m



**Guests Cruising** 

10



Cabins

4

Winter Cruising Area(s)

West Mediterranean

Summer Cruising Area(s)

West Mediterranean

Crew

Max speed 22 knots

Cruising speed 18 knots

Fuel consumption 680 Litres/Hr

Type of cabins

4 (3 x Double, 1 x Twin)