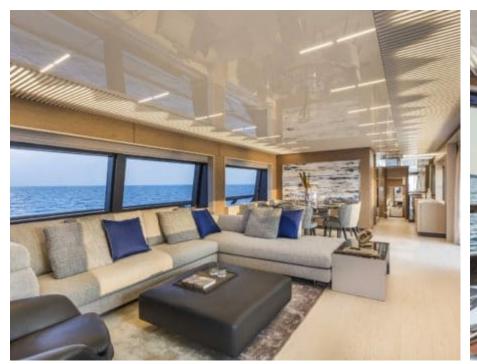

Guests **10** 



Cabins **4** 



Crew **4** 



### M/Y PIOLA







À Jetski





Paddle Board Snorkeling Gear



















# **EXTERIOR DESIGN**





**Features** 





















## INTERIOR DESIGN













Specifications

Features





















# GALLERY LIFESTYLE











#### Specifications



Low rate per day

10 833 €



High rate per day

10 833 €



Summer low rate per week

70 000 €



Summer high rate per week

70 000 €



Winter low rate per week

70 000 €



Winter high rate per week

70 000 €



Builder

Ferretti



Year built

2019



Length

28.49 m



**Guests Cruising** 

10



Cabins

4

Winter Cruising Area(s)

West Mediterranean

Summer Cruising Area(s)

West Mediterranean

Crew

Max speed 22 knots

Cruising speed 18 knots

Fuel consumption 680 Litres/Hr

Type of cabins

4 (3 x Double, 1 x Twin)