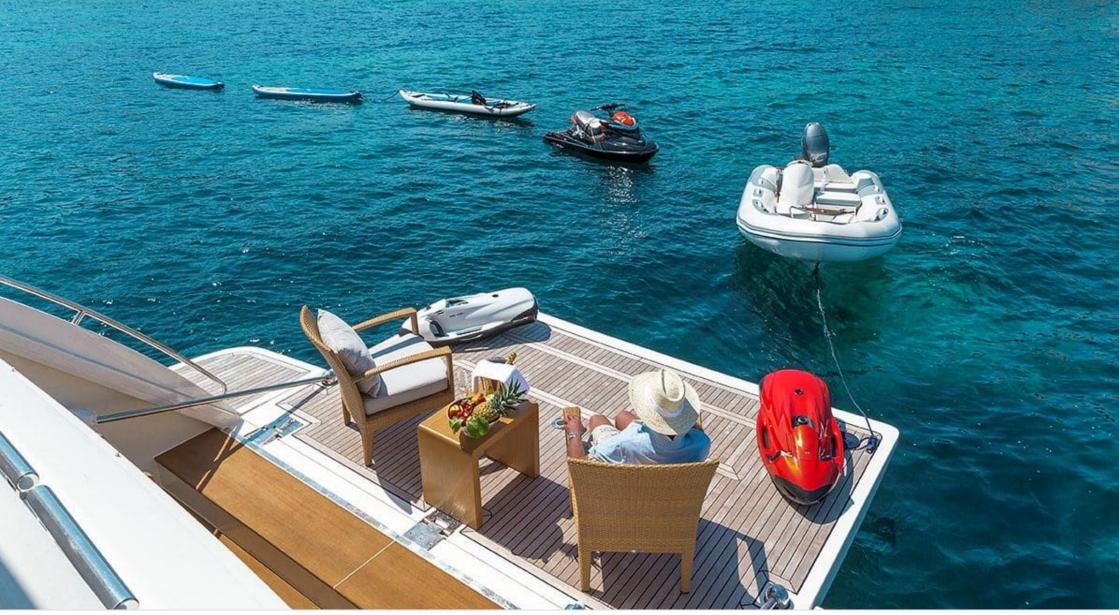

Length **27.35m** 89.73 ft.

o.....

GUESTS

Crew **4** 

Cabins **4** 

ക്ര



#### *M/Y PORTHOS SANS ABRI*



### M/Y PORTHOS SANS ABRI







# EXTERIOR DESIGN













# INTERIOR DESIGN













## GALLERY LIFESTYLE









## Specifications

| E Low rate per day<br>9 900 €                 |                                      |                            | €                                             | High rate per day<br>12 700 €           |                                 |             |
|-----------------------------------------------|--------------------------------------|----------------------------|-----------------------------------------------|-----------------------------------------|---------------------------------|-------------|
| Summer low rate per week<br>59 400 €          |                                      |                            | €                                             | ) Summer high rate per week<br>76 200 € |                                 |             |
| € W