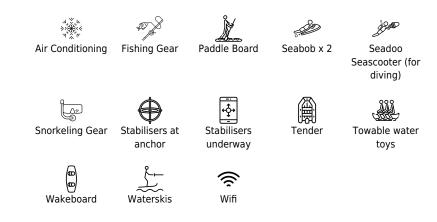

Length **27.35m** 89.73 ft.

o.....

GUESTS

Crew **4** 

Cabins **4** 

ക്ര



#### *M/Y PORTHOS SANS ABRI*



### M/Y PORTHOS SANS ABRI







# EXTERIOR DESIGN













# INTERIOR DESIGN













## GALLERY LIFESTYLE









## Specifications

| E Low rate per day<br>9 900 €                 |                                      |                            | €                                             | High rate per day<br>12 700 €           |                                 |             |
|-----------------------------------------------|--------------------------------------|----------------------------|-----------------------------------------------|-----------------------------------------|---------------------------------|-------------|
| Summer low rate per week<br>59 400 €          |                                      |                            | €                                             | ) Sum