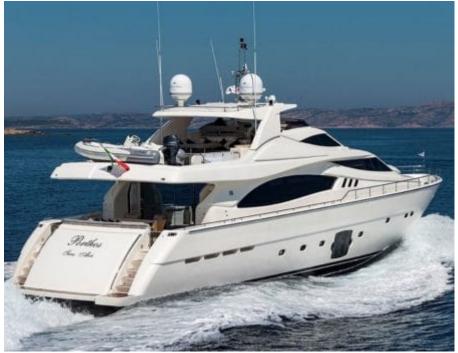

Length **27.35m** 89.73 ft.

o.....

GUESTS

Crew **4** 

Cabins **4** 

ക്ര



#### *M/Y PORTHOS SANS ABRI*



### M/Y PORTHOS SANS ABRI







# EXTERIOR DESIGN













# INTERIOR DESIGN













## GALLERY LIFESTYLE









## Specifications

| E Low rate per day<br>9 900 €                 |                                      |                            | €                                             | High rate per day<br>12 700 €           |                                 |             |
|-----------------------------------------------|--------------------------------------|----------------------------|-----------------------------------------------|-----------------------------------------|---------------------------------|-------------|
| Summer low rate per week<br>59 400 €          |                                      |                            | €                                             | ) Summer high rate per week<br>76