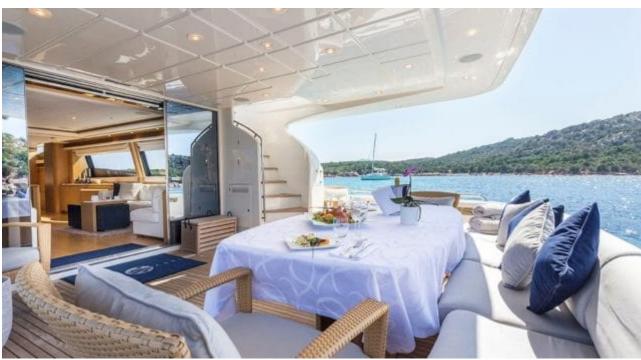

Length **27.35m** 89.73 ft.

o.....

GUESTS

Crew **4** 

Cabins **4** 

ക്ര



#### *M/Y PORTHOS SANS ABRI*



### M/Y PORTHOS SANS ABRI







# EXTERIOR DESIGN













# INTERIOR DESIGN













## GALLERY LIFESTYLE









## Specifications

| E Low rate per day<br>9 900 €                 |                                      |                            | €                                             | High rate per day<br>12 700 €           |                                 |             |
|-----------------------------------------------|--------------------------------------|----------------------------|-----------------------------------------------|-----------------------------------------|---------------------------------|-------------|
| Summer low rate per week<br>59 400 €          |                                      |                            | €                                             | ) Summer high rate per week<br>76 200