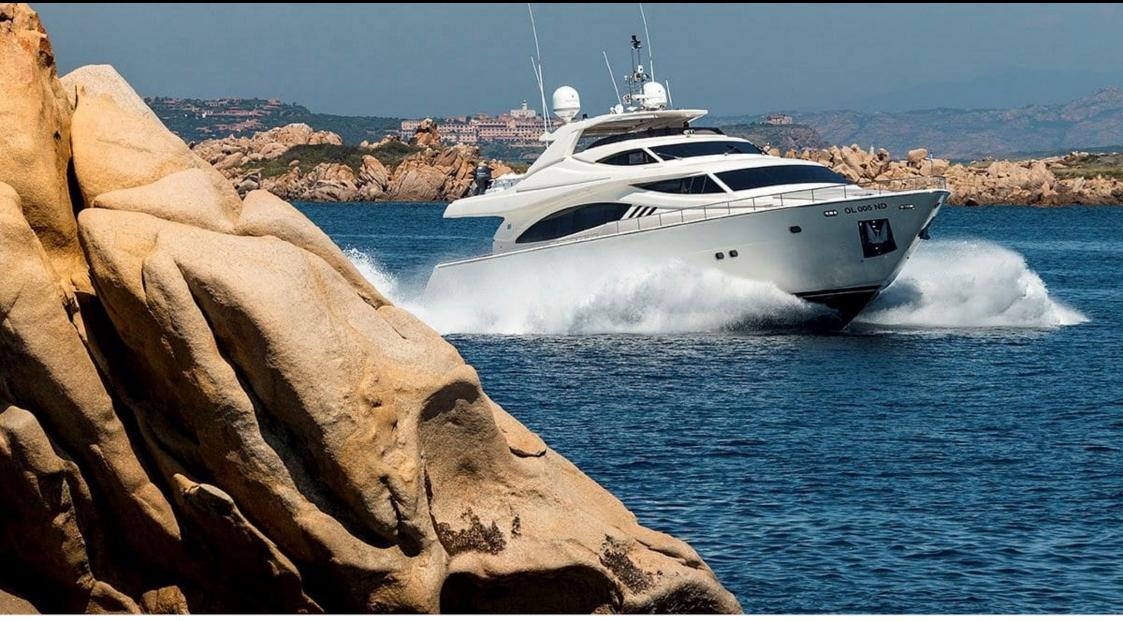

Length **27.35m** 89.73 ft.

o.....

GUESTS

Crew **4** 

Cabins **4** 

ക്ര



#### *M/Y PORTHOS SANS ABRI*



### M/Y PORTHOS SANS ABRI







# EXTERIOR DESIGN













# INTERIOR DESIGN













## GALLERY LIFESTYLE









## Specifications

| E Low rate per day<br>9 900 €                 |                                      |                            | €                                             | High rate per day<br>12 700 €           |                                 |             |
|-----------------------------------------------|--------------------------------------|----------------------------|-----------------------------------------------|-----------------------------------------|---------------------------------|-------------|
| Summer low rate per week<br>59 400 €          |                                      |                            | €                                             | ) Summer high rate per week<br