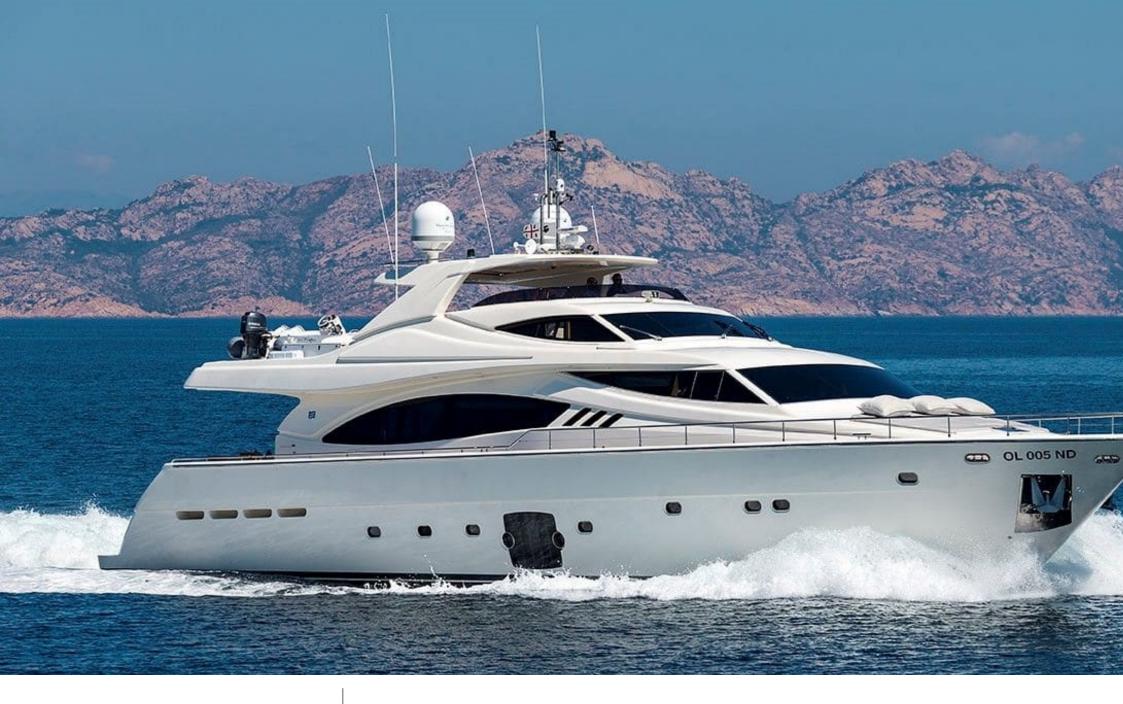

Length **27.35m** 89.73 ft.

o.....

GUESTS

Crew **4** 

Cabins **4** 

ക്ര

#### *M/Y PORTHOS SANS ABRI*

### M/Y PORTHOS SANS ABRI

## Specifications

| E Low rate per day<br>9 900 €                 |                                      |                            | €                                             | High rate per day<br>12 700 €           |                                 |             |
|-----------------------------------------------|--------------------------------------|----------------------------|-----------------------------------------------|-----------------------------------------|---------------------------------|-------------|
| Summer low rate per week<br>59 400 €          |                                      |                            | €                                             | ) Summer high rate per week<br>76 200 € |                                 |             |
| € Winter low rate per<br>59 400 €             | Winter low rate per week<br>59 400 € |                            | €                                             | Winter high rate pe<br>76 200 €         | nter high rate per week<br>200€ |             |
| Builder<br>Ferretti                           |                                      | Year built<br>2012         | :                                             |                                         | Year refit<br>2020              |             |
| Length<br>27.35 m                             |                                      |                            |                                               | Guests Cruising                         |                                 | Cabins<br>4 |
| Winter Cruising Area(s)<br>West Mediterranean |                                      |                            | Summer Cruising Area(s)<br>West Mediterranean |                                         |                                 |             |
| Crew Max speed<br>4 29 knots                  |                                      | Cruising speed<br>22 knots |                                               | Fuel consumption<br>550 Litres/Hr       |                                 |             |
| Type of cabins<br>4 (2 x Double, 2 x Twin)    |                                      |                            |                                               |                                         |                                 |             |
|                                               |                                      |                            |                                               |                                         |                                 |             |