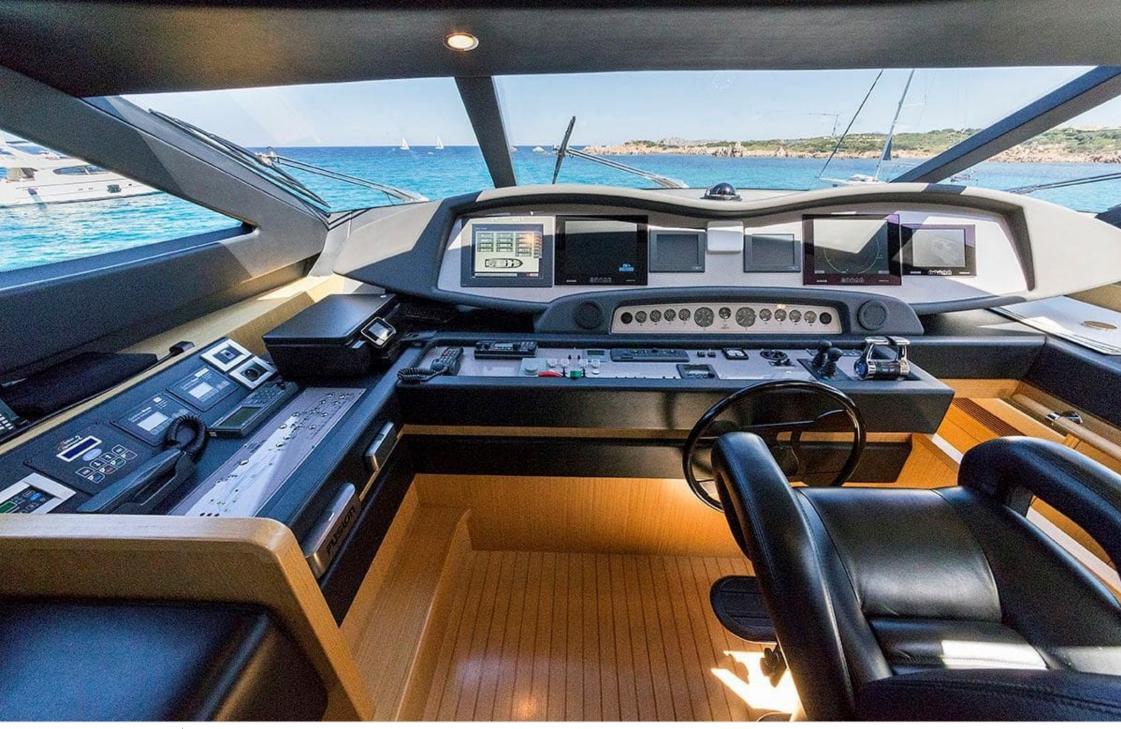

Length **27.35m** 89.73 ft.

o.....

GUESTS

Crew **4** 

Cabins **4** 

ക്ര



#### *M/Y PORTHOS SANS ABRI*



### M/Y PORTHOS SANS ABRI







# EXTERIOR DESIGN













# INTERIOR DESIGN













## GALLERY LIFESTYLE









## Specifications

| E Low rate per day<br>9 900 €                 |                                      |                            | €                                             | High rate per day<br>12 700 €           |                                 |             |
|-----------------------------------------------|--------------------------------------|----------------------------|-----------------------------------------------|-----------------------------------------|---------------------------------|-------------|
| Summer low rate per week<br>59 400 €          |                                      |                            | €                                             | ) Summer high rate per week<br>76 200 € |