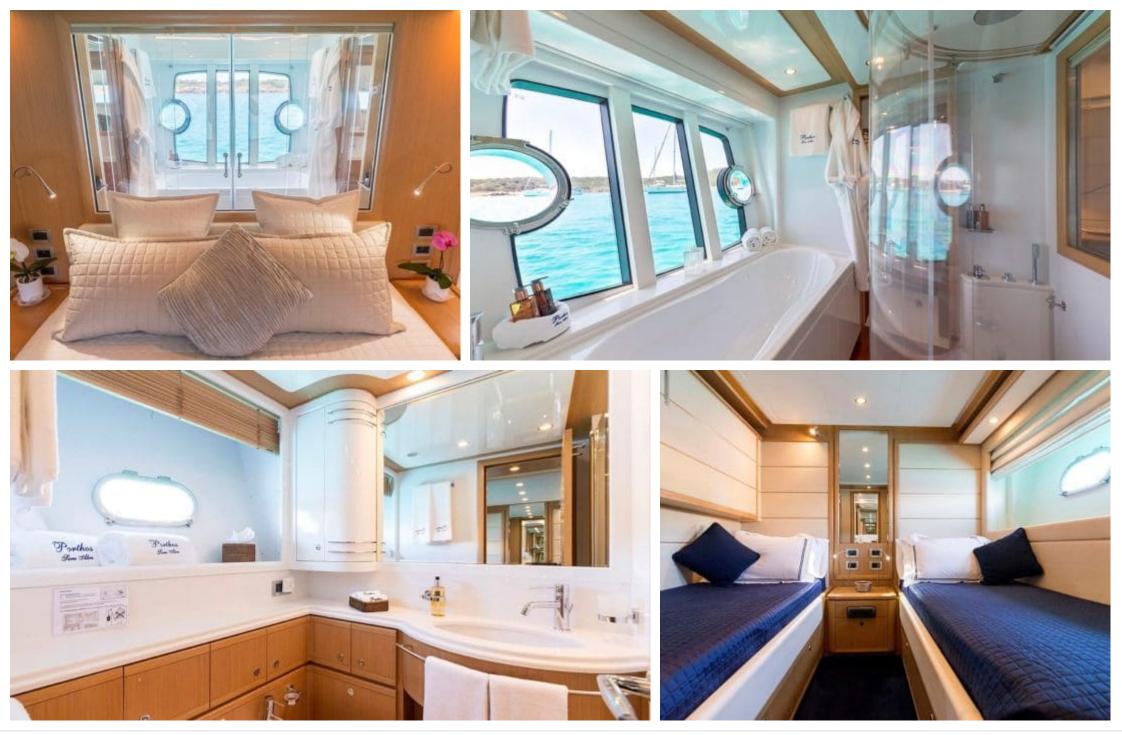

# INTERIOR DESIGN

## Specifications

| E Low rate per day<br>9 900 €                 |                                      |                            | €                                             | High rate per day<br>12 700 €           |                                 |             |
|-----------------------------------------------|--------------------------------------|----------------------------|-----------------------------------------------|-----------------------------------------|---------------------------------|-------------|
| Summer low rate per week<br>59 400 €          |                                      |                            | €                                             | ) Summer high rate per week<br>76 200 € |                                 |             |
| € Winter low rate per<br>59 400 €             | Winter low rate per week<br>59 400 € |                            | €                                             | Winter high rate pe<br>76 200 €         | nter high rate per week<br>200€ |             |
| Builder<br>Ferretti                           |                                      | Year built<br>2012         | :                                             |                                         | Year refit<br>2020              |             |
| Length<br>27.35 m                             |                                      |                            |                                               | Guests Cruising                         |                                 | Cabins<br>4 |
| Winter Cruising Area(s)<br>West Mediterranean |                                      |                            | Summer Cruising Area(s)<br>West Mediterranean |                                         |                                 |             |
| Crew Max speed<br>4 29 knots                  |                                      | Cruising speed<br>22 knots |                                               | Fuel consumption<br>550 Litres/Hr       |                                 |             |
| Type of cabins<br>4 (2 x Double, 2 x Twin)    |                                      |                            |                                               |                                         |                                 |             |
|                                               |                                      |                            |                                               |                                         |                                 |             |