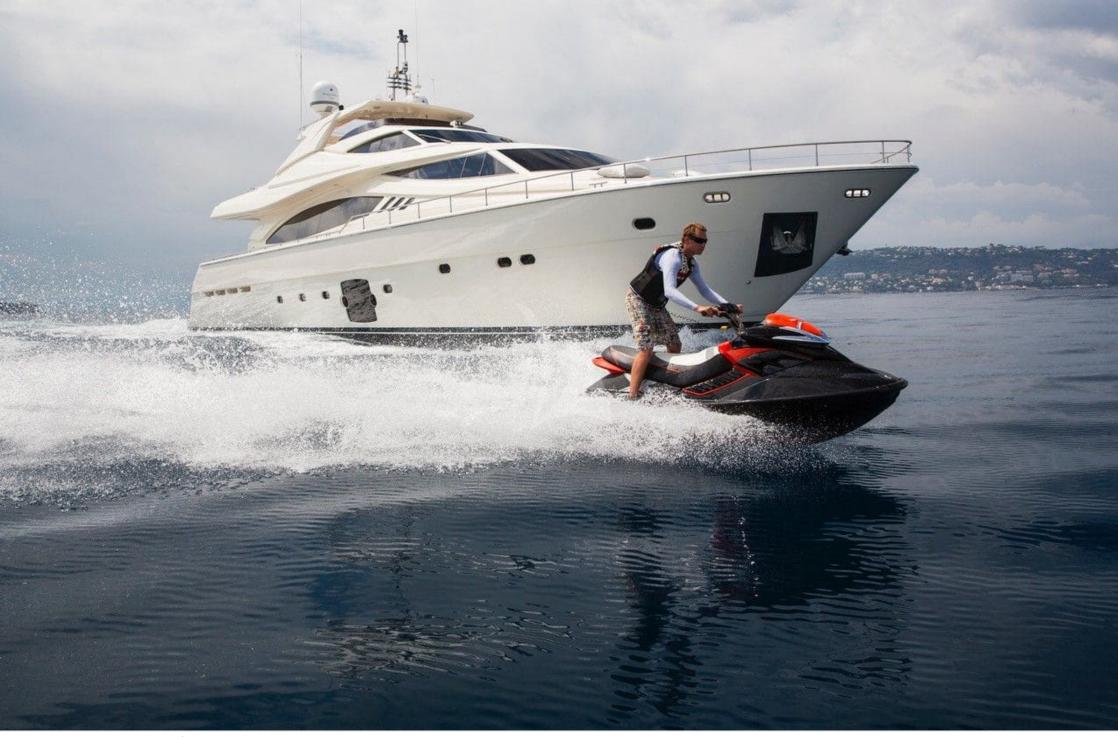

Length **27.35m** 89.73 ft.

o.....

GUESTS

Crew **4** 

Cabins **4** 

ക്ര



#### *M/Y PORTHOS SANS ABRI*



### M/Y PORTHOS SANS ABRI







# EXTERIOR DESIGN













# INTERIOR DESIGN













## GALLERY LIFESTYLE









## Specifications

| E Low rate per day<br>9 900 €                 |                                      |                            | €                                             | High rate per day<br>12 700 €           |                                 |             |
|-----------------------------------------------|--------------------------------------|----------------------------|-----------------------------------------------|-----------------------------------------|---------------------------------|-------------|
| Summer low rate per week<br>59 400 €          |                                      |                            | €                                             | ) Summer high rate per week<br>76 200 € |                                 |             |
| € Winte