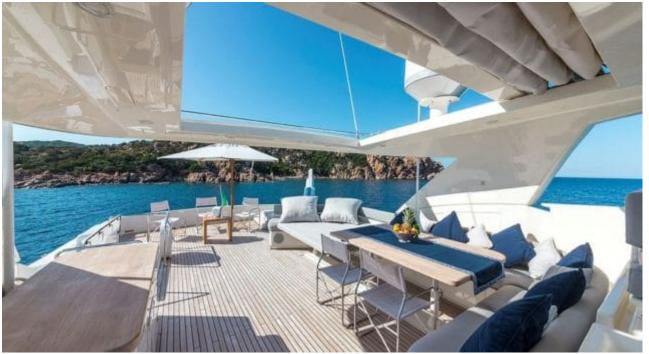

Length **27.35m** 89.73 ft.

o.....

GUESTS

Crew **4** 

Cabins **4** 

ക്ര



#### *M/Y PORTHOS SANS ABRI*



### M/Y PORTHOS SANS ABRI







# EXTERIOR DESIGN













# INTERIOR DESIGN













## GALLERY LIFESTYLE









## Specifications

| E Low rate per day<br>9 900 €                 |                                      |                            | €                                             | High rate per day<br>12 700 €           |                                 |             |
|-----------------------------------------------|--------------------------------------|----------------------------|-----------------------------------------------|-----------------------------------------|---------------------------------|-------------|
| Summer low rate per week<br>59 400 €          |                                      |                            | €                                             | ) Summer high rate per week<br>76 20