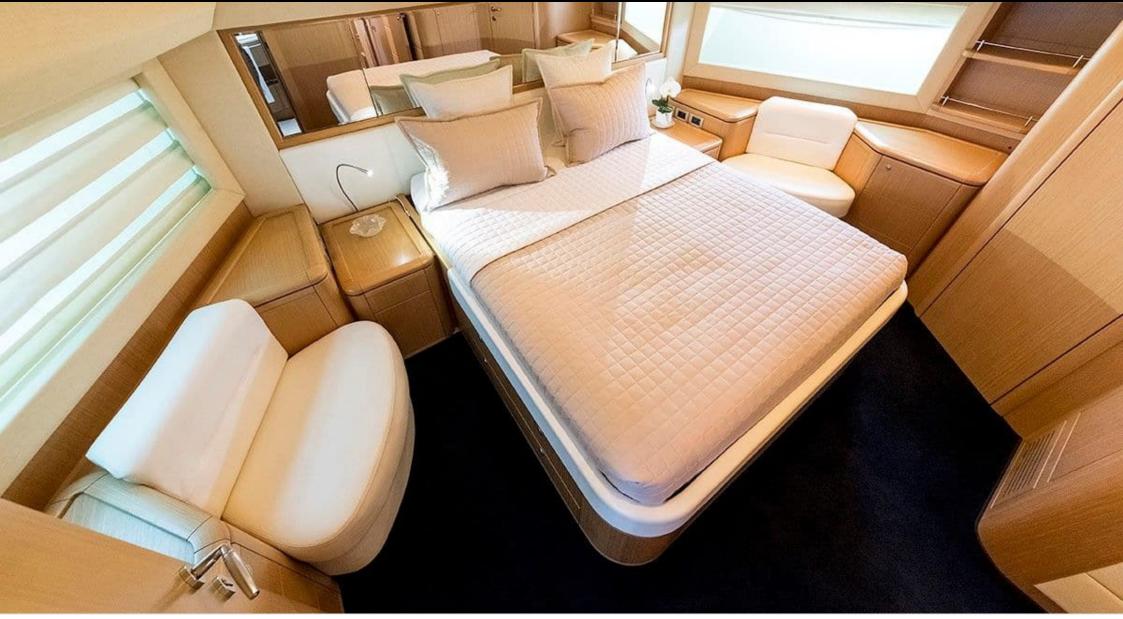

Length **27.35m** 89.73 ft.

o.....

GUESTS

Crew **4** 

Cabins **4** 

ക്ര



#### *M/Y PORTHOS SANS ABRI*



### M/Y PORTHOS SANS ABRI







# EXTERIOR DESIGN













# INTERIOR DESIGN













## GALLERY LIFESTYLE









## Specifications

| E Low rate per day<br>9 900 €                 |                                      |                            | €                                             | High rate per day<br>12 700 €           |                                 |             |
|-----------------------------------------------|--------------------------------------|----------------------------|-----------------------------------------------|-----------------------------------------|---------------------------------|-------------|
| Summer low rate per week<br>59 400 €          |                                      |                            | €                                             | ) Summer high rate per week<br>76 200 € |