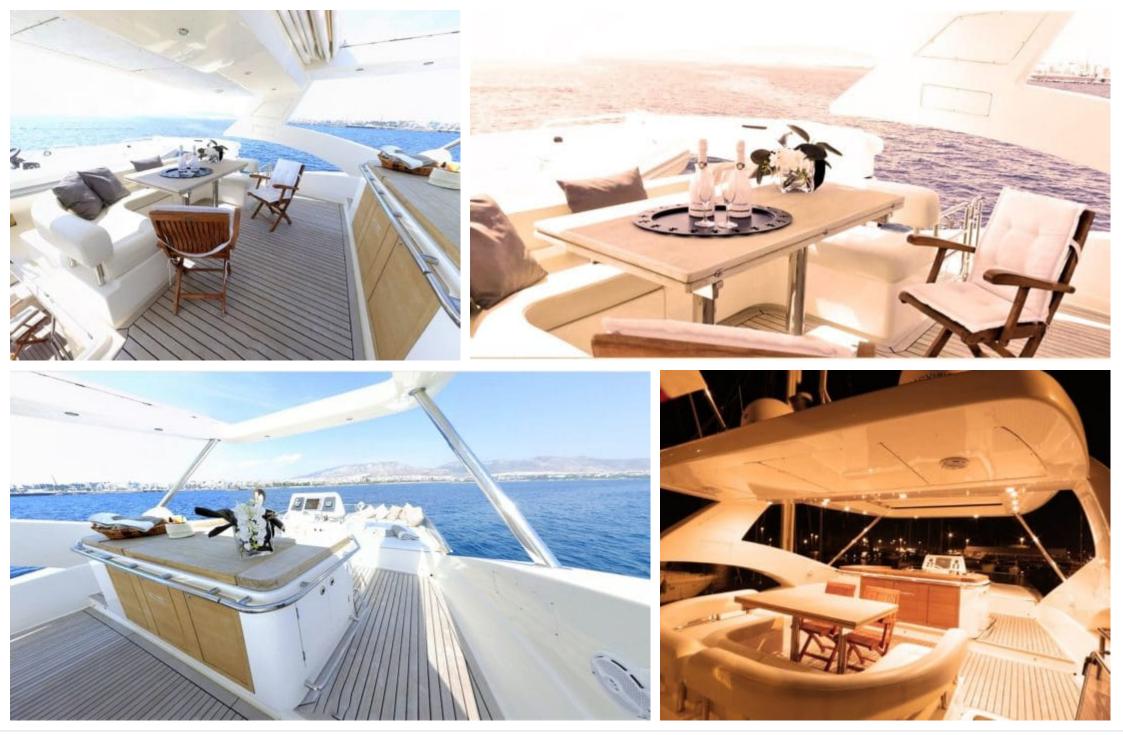

#### M/Y QUESTA E VITA





#### M/Y QUESTA E VITA







## EXTERIOR DESIGN





















# INTERIOR DESIGN



















# GALLERY LIFESTYLE















## Specifications

| Low rate per day<br>4 316 €                        | (                       | High rate per day<br>4 983 €                           |
|----------------------------------------------------|-------------------------|--------------------------------------------------------|
| Summer low rate per week<br>25 900 €               | (                       | Summer high rate per week 29 900 €                     |
| Winter low rate per week 25 900 €                  | (                       | Winter high rate per week 29 900 €                     |
| Builder<br>Aicon S.P.A Yachts                      | Year built<br>2008      | Year refit                                             |
| L