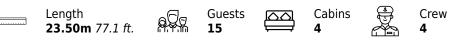

## Specifications

| Low rate per day<br>4 316 €                        | (                       | High rate per day<br>4 983 €                           |
|----------------------------------------------------|-------------------------|--------------------------------------------------------|
| Summer low rate per week<br>25 900 €               | (                       | Summer high rate per week 29 900 €                     |
| Winter low rate per week 25 900 €                  | (                       | Winter high rate per week 29 900 €                     |
| Builder<br>Aicon S.P.A Yachts                      | Year built<br>2008      | Year refit                                             |
| Length<br>23.50 m                                  |                         | Guests Cruising Cabins                                 |
| Winter Cruising Area(s)<br>East Mediterranean      |                         | ummer Cruising Area(s)<br>ast Mediterranean            |
| Crew Max speed<br>4 30 knots                       | Cruising sp<br>22 knots | eed Fuel consumption<br>470 Litres/Hr                  |
| Type of cabins<br>4 (2 x Double, 2 x Convertible ) |                         |                                                        |
|                                                    | Interior design Ext     | erior design Gallery lifestyle Specifications Features |