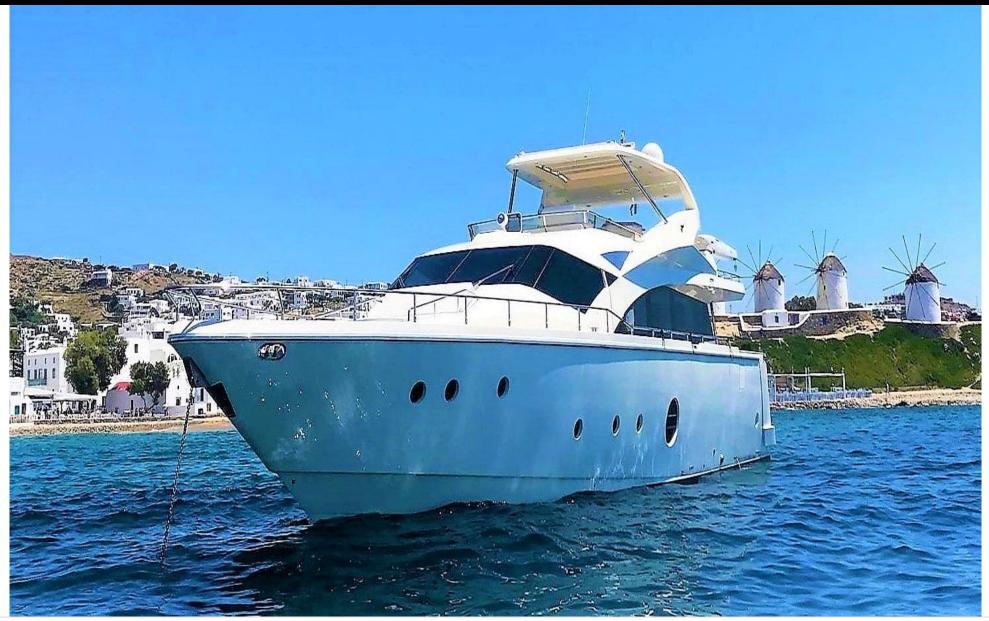

#### M/Y QUESTA E VITA





#### M/Y QUESTA E VITA







## EXTERIOR DESIGN





















# INTERIOR DESIGN



















# GALLERY LIFESTYLE















## Specifications

| Low rate per day<br>4 316 €                        | (                       | High rate per day<br>4 983 €                           |
|----------------------------------------------------|-------------------------|--------------------------------------------------------|
| Summer low rate per week<br>25 900 €               | (                       | Summer high rate per week 29 900 €                     |
| Winter low rate per week 25 900 €                  | (                       | Winter high rate per week 29 900 €                     |
| Builder<br>Aicon S.P.A Yachts                      | Year built<br>2008      | Year refit                                             |