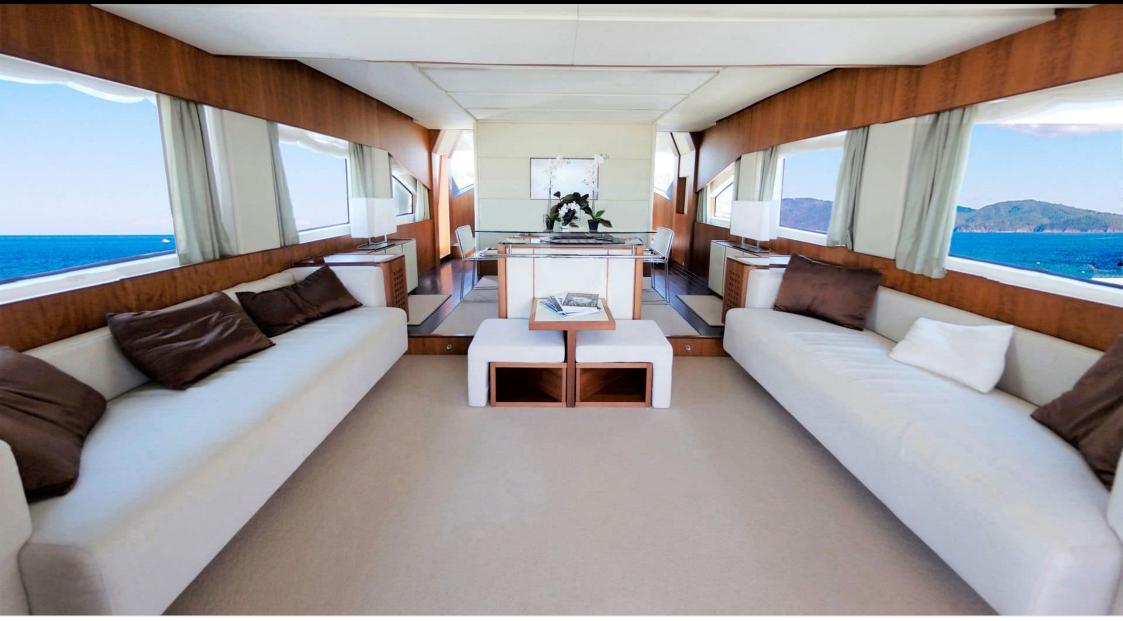

#### M/Y QUESTA E VITA





#### M/Y QUESTA E VITA







## EXTERIOR DESIGN





















# INTERIOR DESIGN



















# GALLERY LIFESTYLE















## Specifications

| Low rate per day<br>4 316 €                        | (                       | High rate per day<br>4 983 €                           |
|----------------------------------------------------|-------------------------|--------------------------------------------------------|
| Summer low rate per week<br>25 900 €               | (                       | Summer high rate per week 29 900 €                     |
| Winter low rate per week 25 900 €                  | (                       | Winter high rate per week 29 900 €                     |
| Builder<br>Aicon S.P.A Yachts                      | Year built<br>2008      | Year refit                                             |
| Length<br>23.50 m