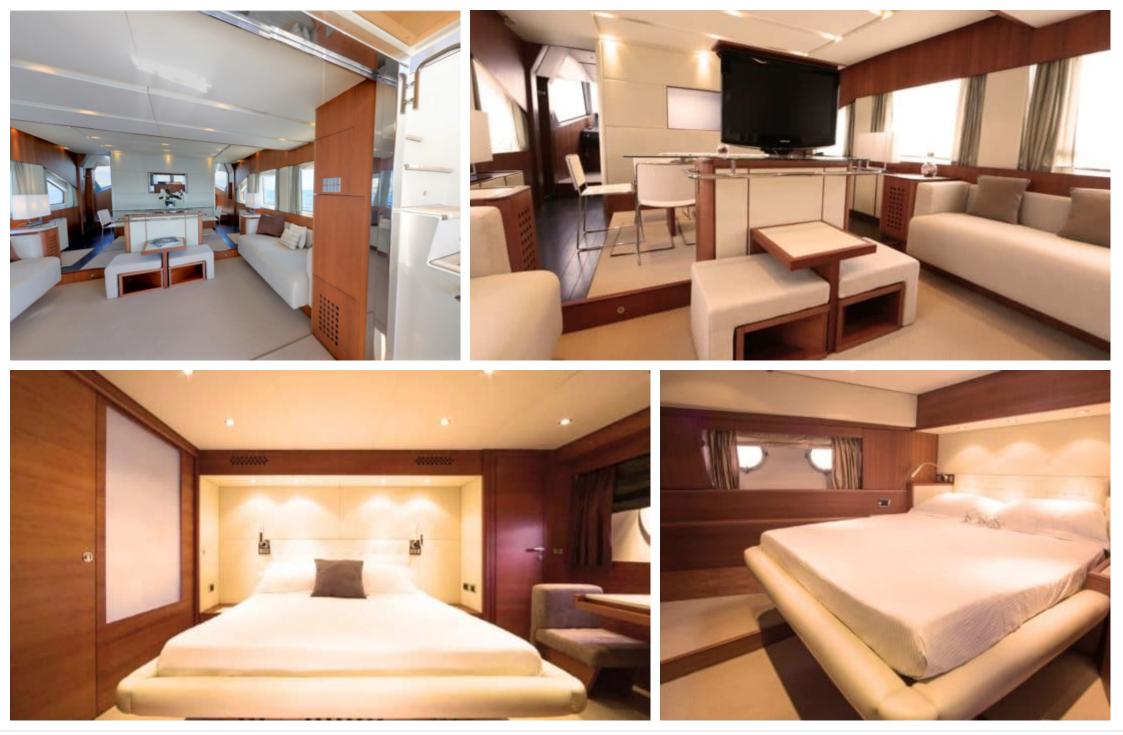

#### M/Y QUESTA E VITA





#### M/Y QUESTA E VITA







## EXTERIOR DESIGN





















# INTERIOR DESIGN



















# GALLERY LIFESTYLE















## Specifications

| Low rate per day<br>4 316 €                        | (                       | High rate per day<br>4 983 €                           |
|----------------------------------------------------|-------------------------|--------------------------------------------------------|
| Summer low rate per week<br>25 900 €               | (                       | Summer high rate per week 29 900 €                     |
| Winter low rate per week 25 900 €                  | (                       | Winter high rate per week 29 900 €                     |
| Builder<br>Aicon S.P.A Yachts                      | Year built<br>2008      | Year refit                                             |
| Length<br>23.50 m