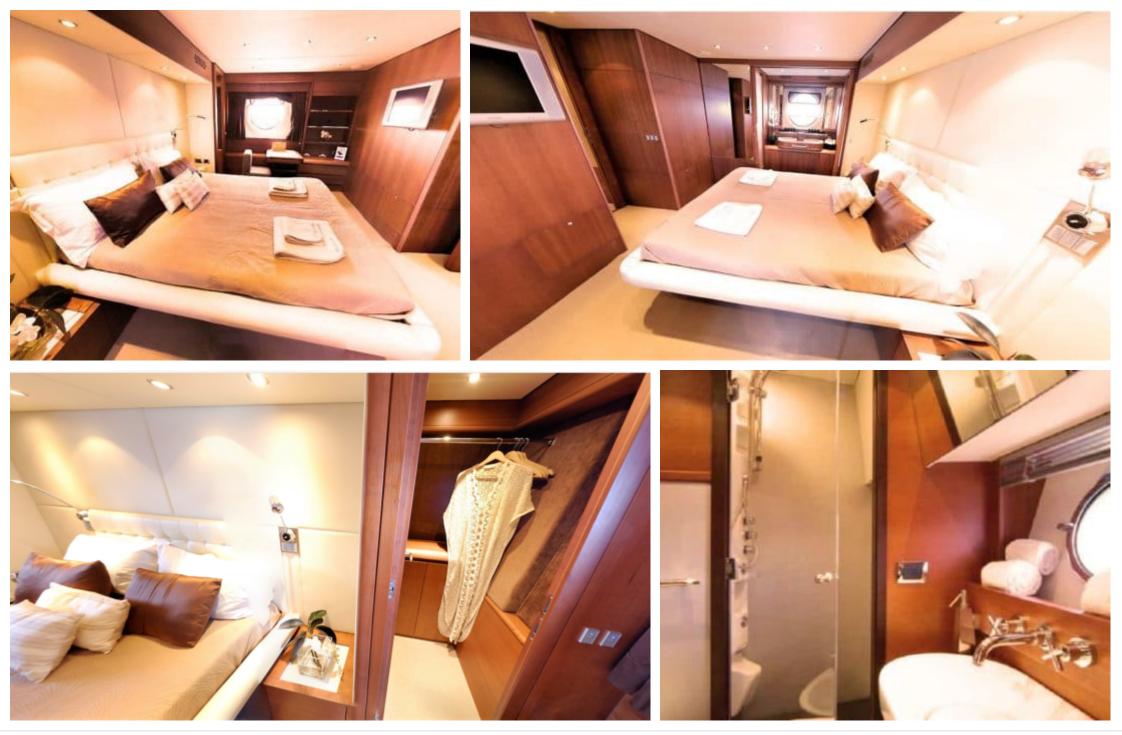

#### M/Y QUESTA E VITA





#### M/Y QUESTA E VITA







## EXTERIOR DESIGN





















# INTERIOR DESIGN



















# GALLERY LIFESTYLE















## Specifications

| Low rate per day<br>4 316 €                        | (                       | High rate per day<br>4 983 €                           |
|----------------------------------------------------|-------------------------|--------------------------------------------------------|
| Summer low rate per week<br>25 900 €               | (                       | Summer high rate per week 29 900 €                     |
| Winter low rate per week 25 900 €                  | (                       | Winter high rate per week 29 900 €                     |
| Builder<br>Aicon S.P.A Yachts                      | Year built<br>2008      | Year refit                                             |
| Length<br>23.50 m