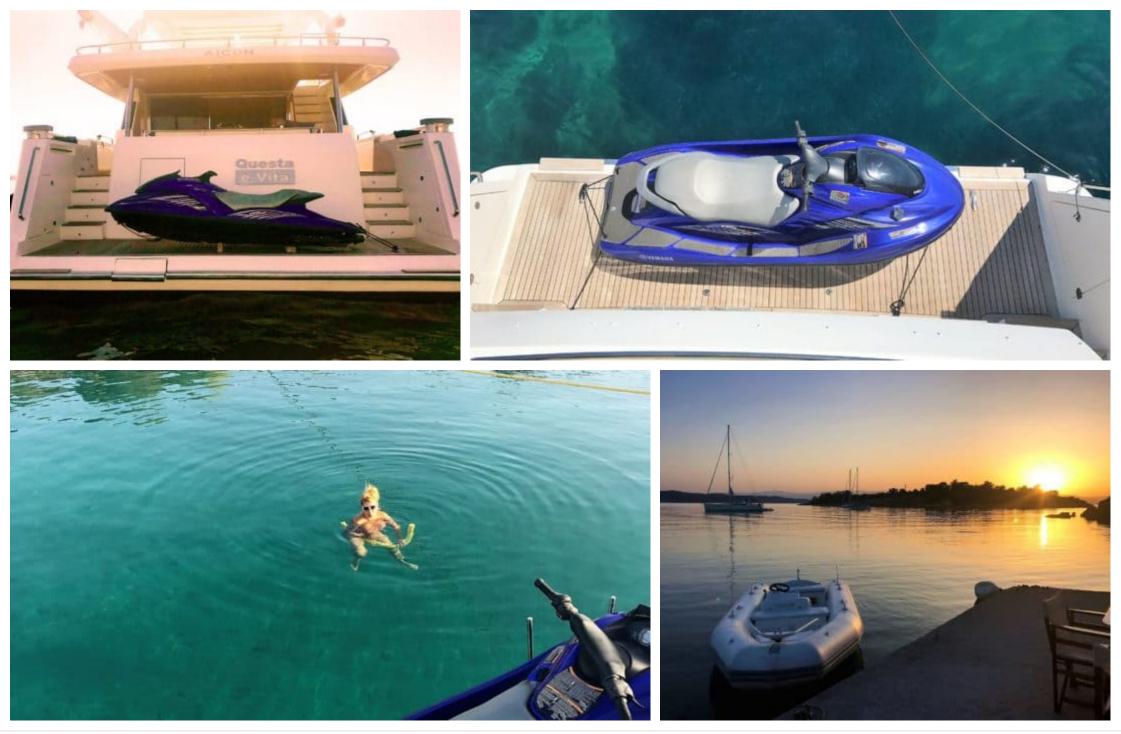

#### M/Y QUESTA E VITA





#### M/Y QUESTA E VITA







## EXTERIOR DESIGN





















# INTERIOR DESIGN



















# GALLERY LIFESTYLE















## Specifications

| Low rate per day<br>4 316 €                        | (                       | High rate per day<br>4 983 €                           |
|----------------------------------------------------|-------------------------|--------------------------------------------------------|
| Summer low rate per week<br>25 900 €               | (                       | Summer high rate per week 29 900 €                     |
| Winter low rate per week 25 900 €                  | (                       | Winter high rate per week 29 900 €                     |
| Builder<br>Aicon S.P.A Yachts                      | Year built<br>2008      | Year refit                                             |
| Length<br>23.50 m                                  |                         |