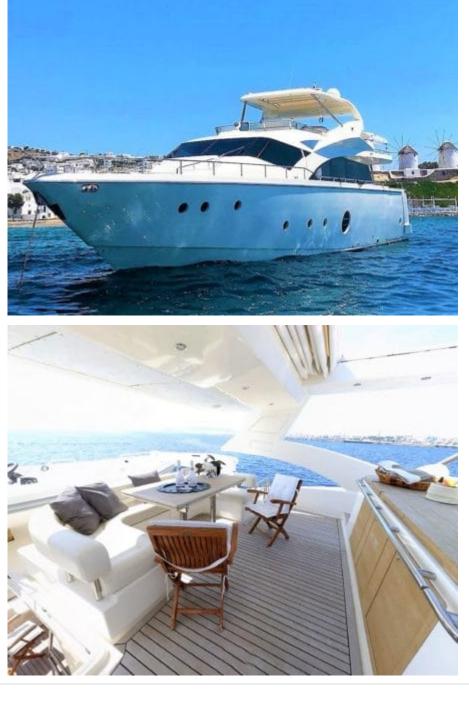

#### M/Y QUESTA E VITA





#### M/Y QUESTA E VITA







## EXTERIOR DESIGN





















# INTERIOR DESIGN



















# GALLERY LIFESTYLE















## Specifications

| Low rate per day<br>4 316 €                        | (                       | High rate per day<br>4 983 €                           |
|----------------------------------------------------|-------------------------|--------------------------------------------------------|
| Summer low rate per week<br>25 900 €               | (                       | Summer high rate per week 29 900 €                     |
| Winter low rate per week 25 900 €                  | (                       | Winter high rate per week 29 900 €                     |
| Builder<br>Aicon S.P.A Yachts                      | Year built<br>2008      | Year refit