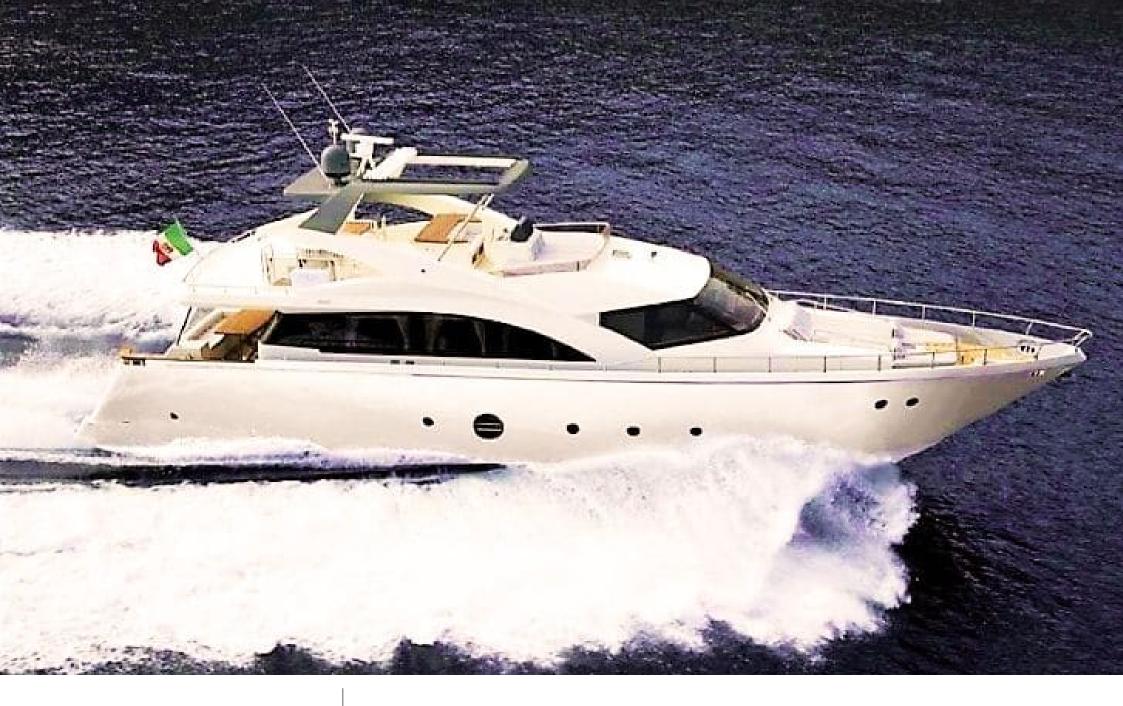

#### M/Y QUESTA E VITA





#### M/Y QUESTA E VITA







## EXTERIOR DESIGN





















# INTERIOR DESIGN



















# GALLERY LIFESTYLE















## Specifications

| Low rate per day<br>4 316 €                        | (                       | High rate per day<br>4 983 €                           |
|----------------------------------------------------|-------------------------|--------------------------------------------------------|
| Summer low rate per week<br>25 900 €               | (                       | Summer high rate per week 29 900 €                     |
| Winter low rate per week 25 900 €                  | (                       | Winter high rate per week 29 900 €                     |
| Builder<br>Aicon S.P.A Yachts                      |