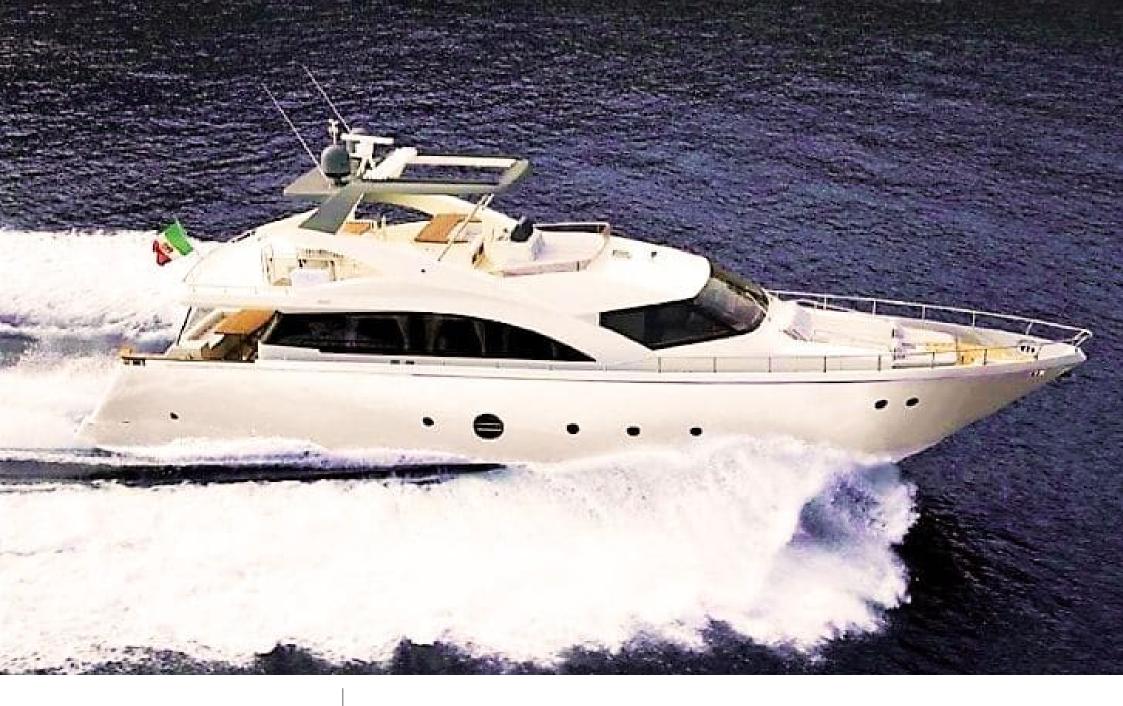

M/Y QUESTA E VITA

Length Guests **23.50m** *77.1* ft. **Guests 15** 

## M/Y QUESTA E VITA

Snorkeling Gear Stabilisers at

## EXTERIOR DESIGN