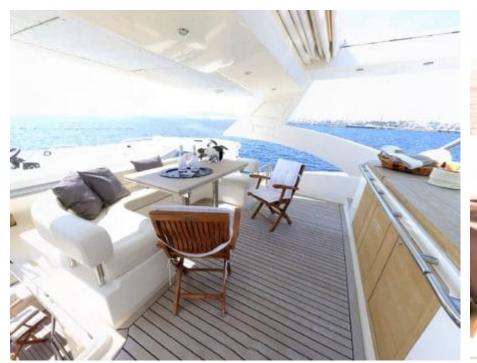

M/Y QUESTA E VITA



Length Guests **23.50m** *77.1* ft. **Guests 15** 









## M/Y QUESTA E VITA

















Snorkeling Gear Stabilisers at





























## EXTERIOR DESIGN

































## INTERIOR DESIGN































# GALLERY LIFESTYLE





























#### Specifications



Summer low rate per week 25 900 €



Summer high rate per week

29 900 €



Winter low rate per week 25 900 €



Winter high rate per week

25 900 €



Builder

Aicon S.P.A Yachts



Year built

2008



Year refit

2020



Length

23.50 m



**Guests Cruising** 

15



**Cabins** 

4

Winter Cruising Area(s)

East Mediterranean

Summer Cruising Area(s)
East Mediterranean

Crew

Max speed 30 knots

Cruising speed 22 knots

Fuel consumption 470 Litres/Hr

Type of cabins

4 (4 x Double, 2 x Twin, 2 x Convertible )