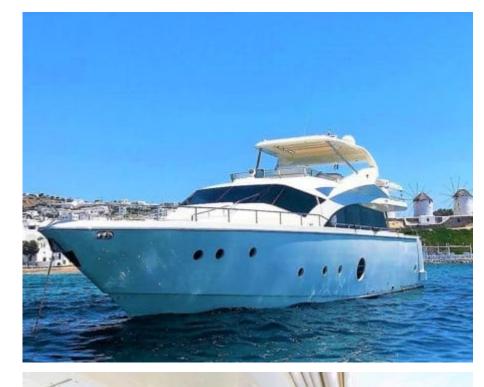

M/Y QUESTA E VITA

Length Guests **23.50m** *77.1* ft. **Guests 15** 

## EXTERIOR DESIGN

Aicon S.P.A Yachts

Year built

2008

Year refit

2020

Length

23.50 m

**Guests Cruising** 