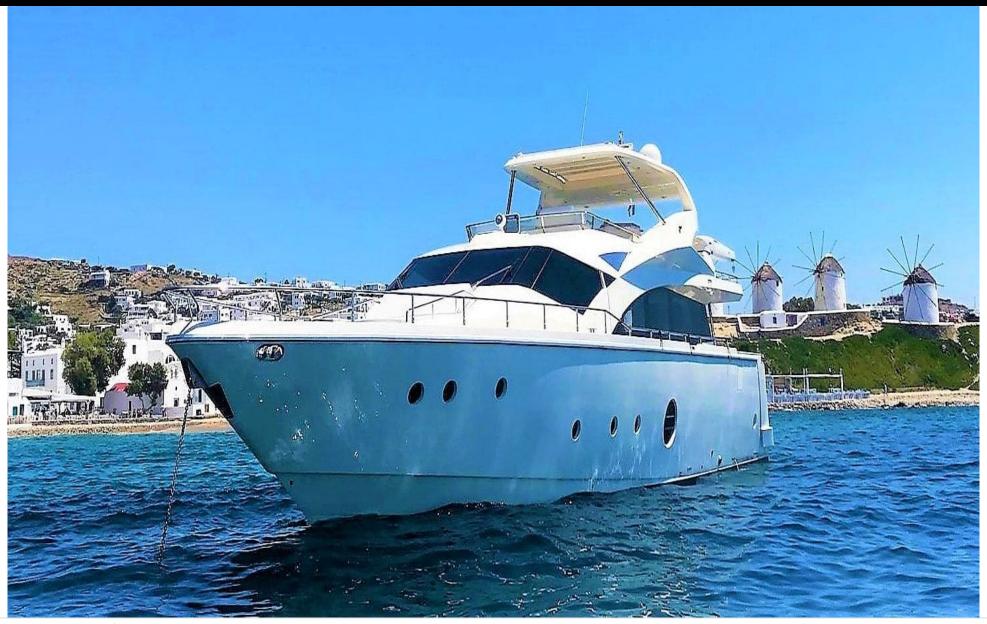

M/Y QUESTA E VITA

Length Guests **23.50m** *77.1* ft. **Guests 15** 

Aicon S.P.A Yachts

Year built

2008

Year refit

2020

Length

23.50 m

**Guests Cruising** 

15

**Cabins** 

4

Winter Cruising Area(s)

East Mediterranean

Summer Cruising Area(s)
East Mediterranean

Crew

Max speed 30 knots