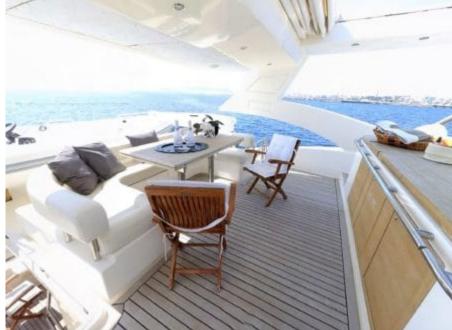

M/Y QUESTA E VITA



Length Guests **23.50m** *77.1* ft. **Guests 15** 









## M/Y QUESTA E VITA

















Snorkeling Gear Stabilisers at





























## EXTERIOR DESIGN

































## INTERIOR DESIGN































# GALLERY LIFESTYLE





























#### Specifications



Summer low rate per week 25 900 €



Summer high rate per week

29 900 €



Winter low rate per week 25 900 €



Winter high rate per week

25 900 €



Builder

Aicon S.P.A Yachts



Year built

2008



Year refit

2020



Length

23.50 m



**Guests Cruising** 

15



**Cabins** 

4

Winter Cruising Area(s)

East Mediterranean

Summer Cruising Area(s)
East Mediterranean

Crew

Max speed 30 knots

Cruising speed 22 knots

Fuel consumption 470 Litres/Hr

Type of cabins

4 (4 x Double, 2 x Twin, 2 x Convertible )