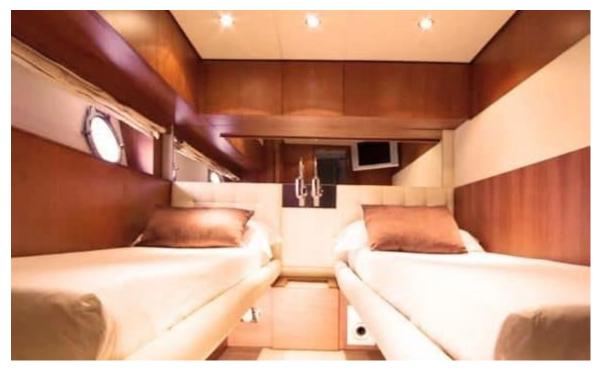

## INTERIOR DESIGN

15

**Cabins** 

4

Winter Cruising Area(s)

East Mediterranean

Summer Cruising Area(s)
East Mediterranean

Crew

Max speed 30 knots

Cruising speed 22 knots

Fuel consumption 470 Litres/Hr

Type of cabins

4 (4 x Double, 2 x Twin, 2 x Convertible )