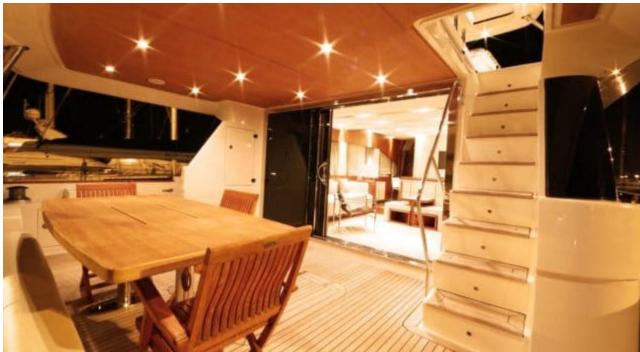

M/Y QUESTA E VITA



Length Guests **23.50m** *77.1* ft. **Guests 15** 









## M/Y QUESTA E VITA

















Snorkeling Gear Stabilisers at





























## EXTERIOR DESIGN

































## INTERIOR DESIGN































# GALLERY LIFESTYLE





























#### Specifications



Summer low rate per week 25 900 €



Summer high rate per week

29 900 €



Winter low rate per week 25 900 €



Winter high rate per week

25 900 €



Builder

Aicon S.P.A Yachts



Year built

2008



Year refit

2020



Length

23.50 m



**Guests Cruising** 

15



**Cabins** 

4

Winter Cruising Area(s)

East Mediterranean

Summer Cruising Area(s)
East Mediterranean

Crew

Max speed 30 knots

Cruising speed 22 knots

Fuel consumption 470 Litres/Hr

Type of cabins

4 (4 x Double, 2 x Twin, 2 x Convertible )