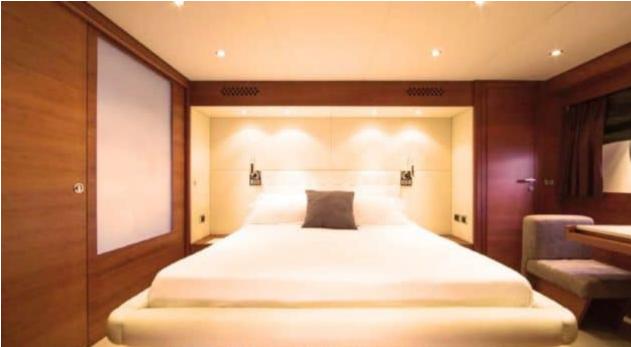

M/Y QUESTA E VITA



Length Guests **23.50m** *77.1* ft. **Guests 15** 









## M/Y QUESTA E VITA

















Snorkeling Gear Stabilisers at





























## EXTERIOR DESIGN

































## INTERIOR DESIGN































# GALLERY LIFESTYLE





























#### Specifications



Summer low rate per week 25 900 €



Summer high rate per week

29 900 €



Winter low rate per week 25 900 €



Winter high rate per week

25 900 €



Builder

Aicon S.P.A Yachts



Year built

2008



Year refit

2020



Length

23.50 m



**Guests Cruising** 

15



**Cabins** 

4

Winter Cruising Area(s)

East Mediterranean

Summer Cruising Area(s)
East Mediterranean

Crew

Max speed 30 knots

Cruising speed 22 knots

Fuel consumption 470 Litres/Hr

Type of cabins

4 (4 x Double, 2 x Twin, 2 x Convertible )