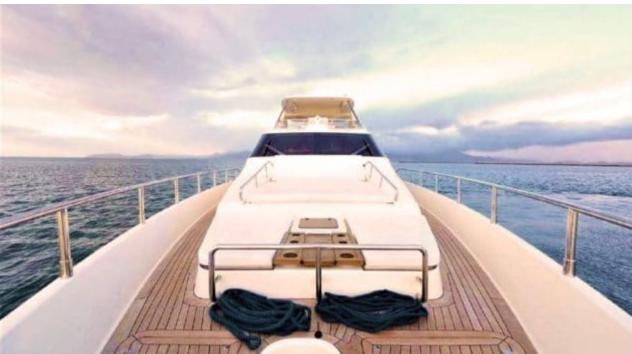

M/Y QUESTA E VITA



Length Guests **23.50m** *77.1* ft. **Guests 15** 









## M/Y QUESTA E VITA

















Snorkeling Gear Stabilisers at





























## EXTERIOR DESIGN

































## INTERIOR DESIGN































# GALLERY LIFESTYLE





























#### Specifications



Summer low rate per week 25 900 €



Summer high rate per week

29 900 €



Winter low rate per week 25 900 €



Winter high rate per week

25 900 €



Builder

Aicon S.P.A Yachts



Year built

2008



Year refit

2020



Length

23.50 m



**Guests Cruising** 

15



**Cabins** 

4

Winter Cruising Area(s)

East Mediterranean

Summer Cruising Area(s)
East Mediterranean

Crew

Max speed 30 knots

Cruising speed 22 knots

Fuel consumption 470 Litres/Hr

Type of cabins

4 (4 x Double, 2 x Twin, 2 x Convertible )