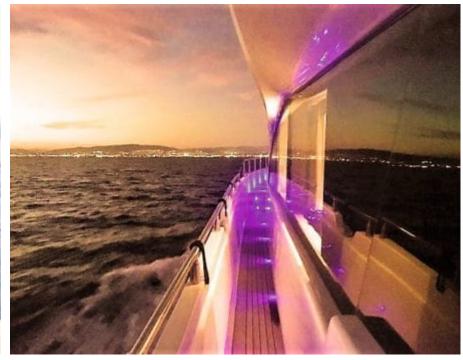

M/Y QUESTA E VITA



Length Guests **23.50m** *77.1* ft. **Guests 15** 









## M/Y QUESTA E VITA

















Snorkeling Gear Stabilisers at





























## EXTERIOR DESIGN

































## INTERIOR DESIGN































# GALLERY LIFESTYLE





























#### Specifications



Summer low rate per week 25 900 €



Summer high rate per week

29 900 €



Winter low rate per week 25 900 €



Winter high rate per week

25 900 €



Builder

Aicon S.P.A Yachts



Year built

2008



Year refit

2020



Length

23.50 m



**Guests Cruising** 

15



**Cabins** 

4

Winter Cruising Area(s)

East Mediterranean

Summer Cruising Area(s)
East Mediterranean

Crew

Max speed 30 knots

Cruising speed 22 knots

Fuel consumption 470 Litres/Hr

Type of cabins

4 (4 x Double, 2 x Twin, 2 x Convertible )