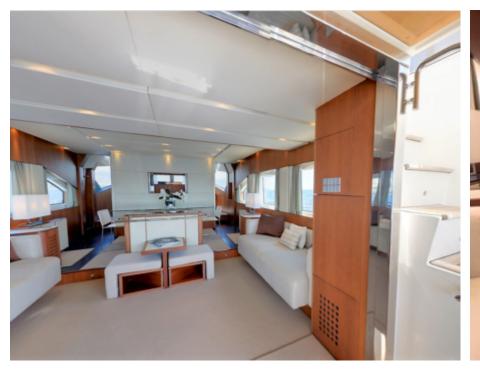

M/Y QUESTA E VITA



Length Guests **23.50m** *77.1* ft. **Guests 15** 









## M/Y QUESTA E VITA

















Snorkeling Gear Stabilisers at





























## EXTERIOR DESIGN

































## INTERIOR DESIGN































# GALLERY LIFESTYLE





























#### Specifications



Summer low rate per week 25 900 €



Summer high rate per week

29 900 €



Winter low rate per week 25 900 €



Winter high rate per week

25 900 €



Builder

Aicon S.P.A Yachts



Year built

2008



Year refit

2020



Length

23.50 m



**Guests Cruising** 

15



**Cabins** 

4

Winter Cruising Area(s)

East Mediterranean

Summer Cruising Area(s)
East Mediterranean

Crew

Max speed 30 knots

Cruising speed 22 knots

Fuel consumption 470 Litres/Hr

Type of cabins

4 (4 x Double, 2 x Twin, 2 x Convertible )