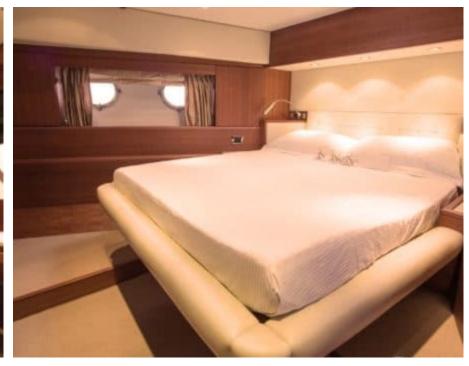

M/Y QUESTA E VITA



Length Guests **23.50m** *77.1* ft. **Guests 15** 









## M/Y QUESTA E VITA

















Snorkeling Gear Stabilisers at





























## EXTERIOR DESIGN

































## INTERIOR DESIGN































# GALLERY LIFESTYLE





























#### Specifications



Summer low rate per week 25 900 €



Summer high rate per week

29 900 €



Winter low rate per week 25 900 €



Winter high rate per week

25 900 €



Builder

Aicon S.P.A Yachts



Year built

2008



Year refit

2020



Length

23.50 m



**Guests Cruising** 

15



**Cabins** 

4

Winter Cruising Area(s)

East Mediterranean

Summer Cruising Area(s)
East Mediterranean

Crew

Max speed 30 knots

Cruising speed 22 knots

Fuel consumption 470 Litres/Hr

Type of cabins

4 (4 x Double, 2 x Twin, 2 x Convertible )