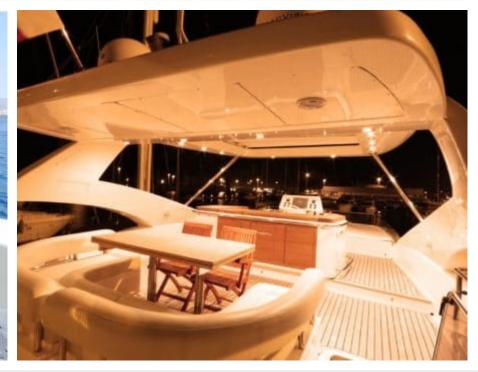

M/Y QUESTA E VITA



Length Guests **23.50m** *77.1* ft. **Guests 15** 









## M/Y QUESTA E VITA

















Snorkeling Gear Stabilisers at





























## EXTERIOR DESIGN

































## INTERIOR DESIGN































# GALLERY LIFESTYLE





























#### Specifications



Summer low rate per week 25 900 €



Summer high rate per week

29 900 €



Winter low rate per week 25 900 €



Winter high rate per week

25 900 €



Builder

Aicon S.P.A Yachts



Year built

2008



Year refit

2020



Length

23.50 m



**Guests Cruising** 

15



**Cabins** 

4

Winter Cruising Area(s)

East Mediterranean

Summer Cruising Area(s)
East Mediterranean

Crew

Max speed 30 knots

Cruising speed 22 knots

Fuel consumption 470 Litres/Hr

Type of cabins

4 (4 x Double, 2 x Twin, 2 x Convertible )