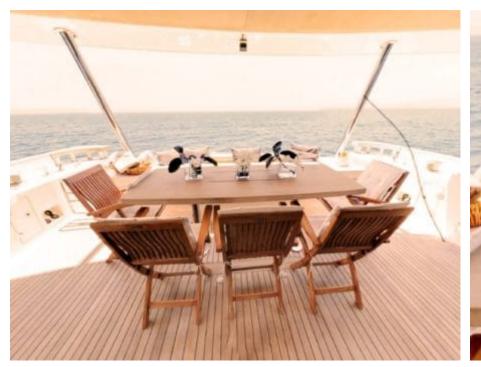

M/Y QUESTA E VITA



Length Guests **23.50m** *77.1* ft. **Guests 15** 









## M/Y QUESTA E VITA

















Snorkeling Gear Stabilisers at





























## EXTERIOR DESIGN

































## INTERIOR DESIGN































# GALLERY LIFESTYLE





























#### Specifications



Summer low rate per week 25 900 €



Summer high rate per week

29 900 €



Winter low rate per week 25 900 €



Winter high rate per week

25 900 €



Builder

Aicon S.P.A Yachts



Year built

2008



Year refit

2020



Length

23.50 m



**Guests Cruising** 

15



**Cabins** 

4

Winter Cruising Area(s)

East Mediterranean

Summer Cruising Area(s)
East Mediterranean

Crew

Max speed 30 knots

Cruising speed 22 knots

Fuel consumption 470 Litres/Hr

Type of cabins

4 (4 x Double, 2 x Twin, 2 x Convertible )