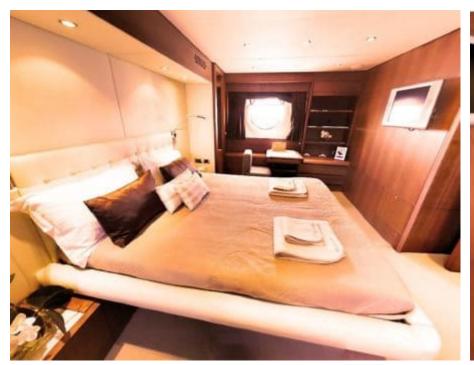

M/Y QUESTA E VITA



Length Guests **23.50m** *77.1* ft. **Guests 15** 









## M/Y QUESTA E VITA

















Snorkeling Gear Stabilisers at





























## EXTERIOR DESIGN

































## INTERIOR DESIGN































# GALLERY LIFESTYLE





























#### Specifications



Summer low rate per week 25 900 €



Summer high rate per week

29 900 €



Winter low rate per week 25 900 €



Winter high rate per week

25 900 €



Builder

Aicon S.P.A Yachts



Year built

2008



Year refit

2020



Length

23.50 m



**Guests Cruising** 

15



**Cabins** 

4

Winter Cruising Area(s)

East Mediterranean

Summer Cruising Area(s)
East Mediterranean

Crew

Max speed 30 knots

Cruising speed 22 knots

Fuel consumption 470 Litres/Hr

Type of cabins

4 (4 x Double, 2 x Twin, 2 x Convertible )