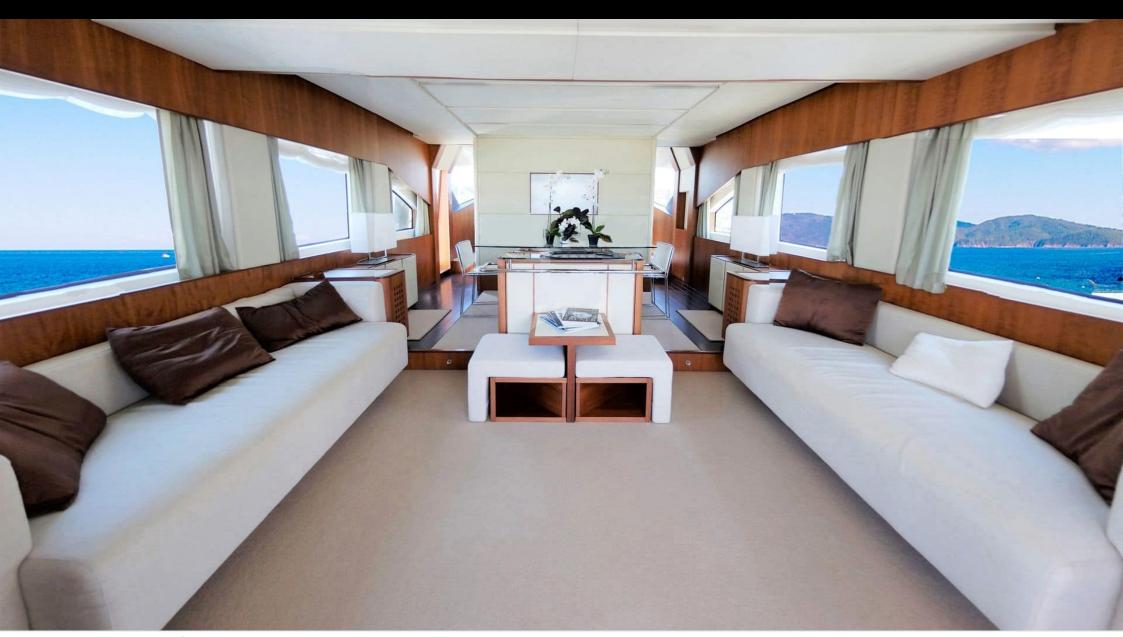

M/Y QUESTA E VITA



Length Guests **23.50m** *77.1* ft. **Guests 15** 









## M/Y QUESTA E VITA

















Snorkeling Gear Stabilisers at





























## EXTERIOR DESIGN

































## INTERIOR DESIGN































# GALLERY LIFESTYLE





























#### Specifications



Summer low rate per week 25 900 €



Summer high rate per week

29 900 €



Winter low rate per week 25 900 €



Winter high rate per week

25 900 €



Builder

Aicon S.P.A Yachts



Year built

2008



Year refit

2020



Length

23.50 m



**Guests Cruising** 

15



**Cabins** 

4

Winter Cruising Area(s)

East Mediterranean

Summer Cruising Area(s)
East Mediterranean

Crew

Max speed 30 knots

Cruising speed 22 knots

Fuel consumption 470 Litres/Hr

Type of cabins

4 (4 x Double, 2 x Twin, 2 x Convertible )