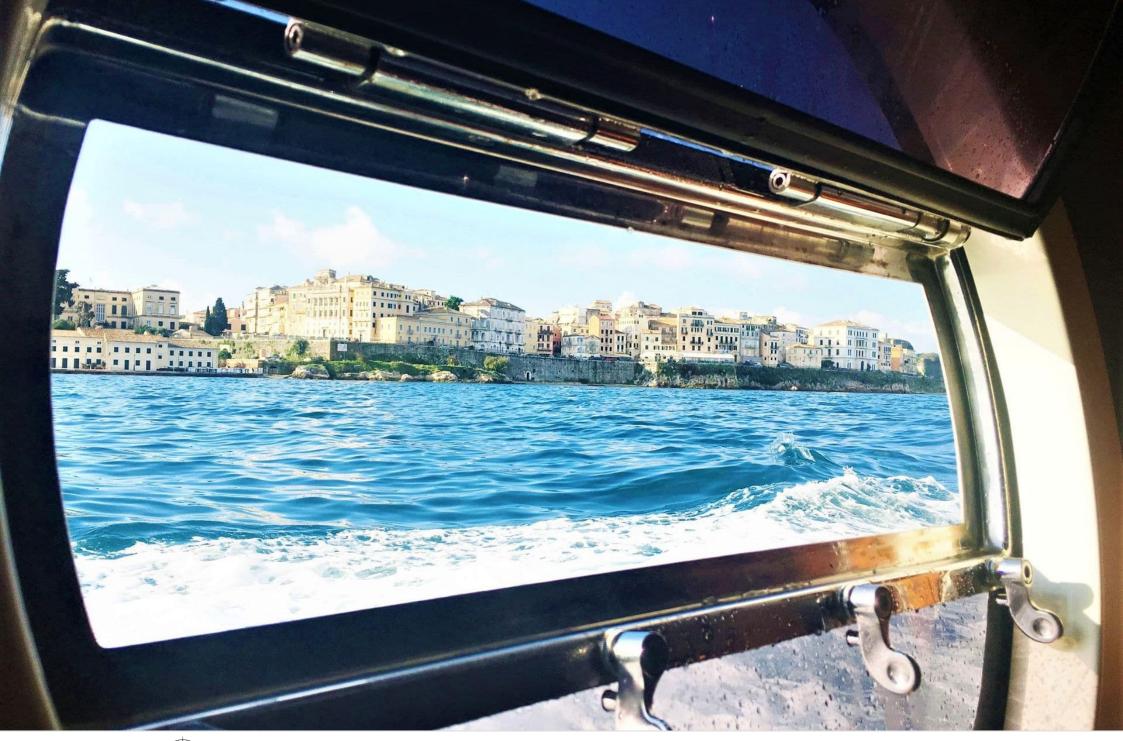

M/Y QUESTA E VITA



Length Guests **23.50m** *77.1* ft. **Guests 15** 









## M/Y QUESTA E VITA

















Snorkeling Gear Stabilisers at





























## EXTERIOR DESIGN

































## INTERIOR DESIGN































# GALLERY LIFESTYLE





























#### Specifications



Summer low rate per week 25 900 €



Summer high rate per week

29 900 €



Winter low rate per week 25 900 €



Winter high rate per week

25 900 €



Builder

Aicon S.P.A Yachts



Year built

2008



Year refit

2020



Length

23.50 m



**Guests Cruising** 

15



**Cabins** 

4

Winter Cruising Area(s)

East Mediterranean

Summer Cruising Area(s)
East Mediterranean

Crew

Max speed 30 knots

Cruising speed 22 knots

Fuel consumption 470 Litres/Hr

Type of cabins

4 (4 x Double, 2 x Twin, 2 x Convertible )