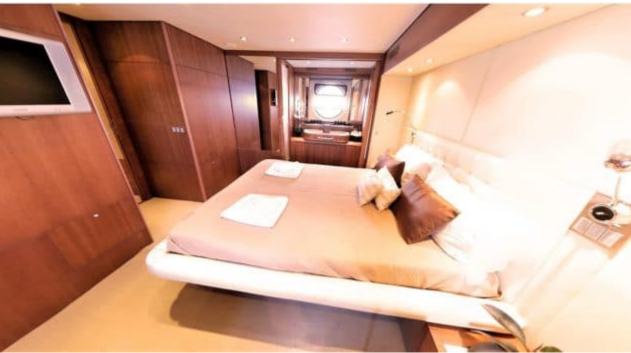

M/Y QUESTA E VITA



Length Guests **23.50m** *77.1* ft. **Guests 15** 









## M/Y QUESTA E VITA

















Snorkeling Gear Stabilisers at





























## EXTERIOR DESIGN

































## INTERIOR DESIGN































# GALLERY LIFESTYLE





























#### Specifications



Summer low rate per week 25 900 €



Summer high rate per week

29 900 €



Winter low rate per week 25 900 €



Winter high rate per week

25 900 €



Builder

Aicon S.P.A Yachts



Year built

2008



Year refit

2020



Length

23.50 m



**Guests Cruising** 

15



**Cabins** 

4

Winter Cruising Area(s)

East Mediterranean

Summer Cruising Area(s)
East Mediterranean

Crew

Max speed 30 knots

Cruising speed 22 knots

Fuel consumption 470 Litres/Hr

Type of cabins

4 (4 x Double, 2 x Twin, 2 x Convertible )