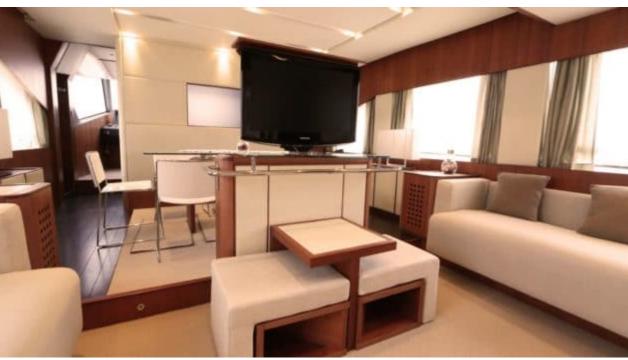

M/Y QUESTA E VITA



Length Guests **23.50m** *77.1* ft. **Guests 15** 









## M/Y QUESTA E VITA

















Snorkeling Gear Stabilisers at





























## EXTERIOR DESIGN

































## INTERIOR DESIGN































# GALLERY LIFESTYLE





























#### Specifications



Summer low rate per week 25 900 €



Summer high rate per week

29 900 €



Winter low rate per week 25 900 €



Winter high rate per week

25 900 €



Builder

Aicon S.P.A Yachts



Year built

2008



Year refit

2020



Length

23.50 m



**Guests Cruising** 

15



**Cabins** 

4

Winter Cruising Area(s)

East Mediterranean

Summer Cruising Area(s)
East Mediterranean

Crew

Max speed 30 knots

Cruising speed 22 knots

Fuel consumption 470 Litres/Hr

Type of cabins

4 (4 x Double, 2 x Twin, 2 x Convertible )