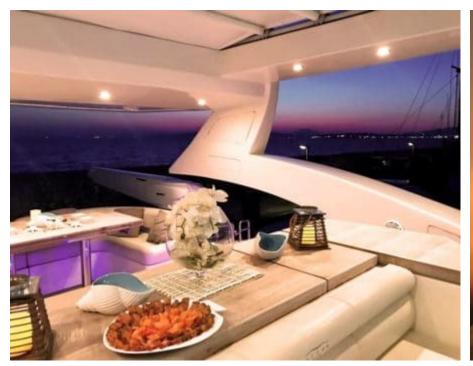

M/Y QUESTA E VITA



Length Guests **23.50m** *77.1* ft. **Guests 15** 









## M/Y QUESTA E VITA

















Snorkeling Gear Stabilisers at





























## EXTERIOR DESIGN

































## INTERIOR DESIGN































# GALLERY LIFESTYLE





























#### Specifications



Summer low rate per week 25 900 €



Summer high rate per week

29 900 €



Winter low rate per week 25 900 €



Winter high rate per week

25 900 €



Builder

Aicon S.P.A Yachts



Year built

2008



Year refit

2020



Length

23.50 m



**Guests Cruising** 

15



**Cabins** 

4

Winter Cruising Area(s)

East Mediterranean

Summer Cruising Area(s)
East Mediterranean

Crew

Max speed 30 knots

Cruising speed 22 knots

Fuel consumption 470 Litres/Hr

Type of cabins

4 (4 x Double, 2 x Twin, 2 x Convertible )