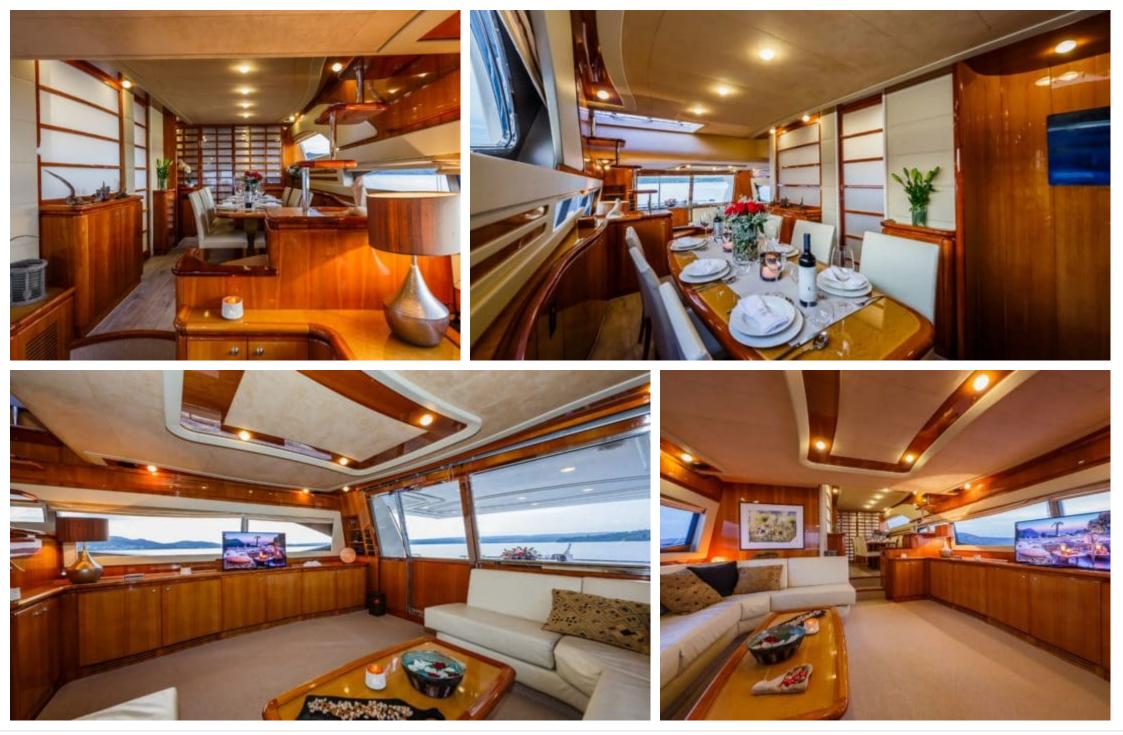

#### M/Y QUO VADIS





# M/Y QUO VADIS







Seabob

Tender

à Waverunner Ś Wifi

Ð







### EXTERIOR DESIGN

















### **INTERIOR DESIGN**





























## GALLERY LIFESTYLE









#### Specifications

| Summer low rate per week<br>24 000 €                              |                       |  |                      | €                                                                 | Summer high rate per week<br>26 000 € |          |                    |             |
|-------------------------------------------------------------------|-----------------------|--|----------------------|-------------------------------------------------------------------|---------------------------------------|----------|--------------------|-------------|
| Winter low rate per week<br>24 000 €                              |                       |  |                      | €