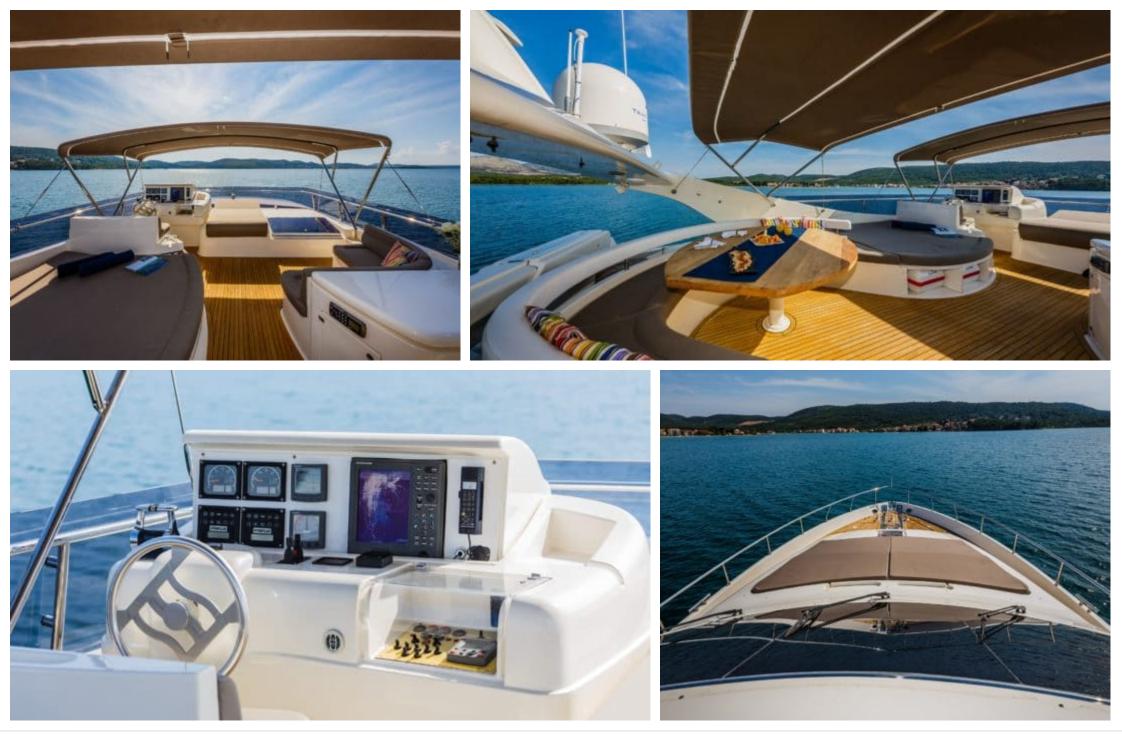

#### M/Y QUO VADIS





# M/Y QUO VADIS







Seabob

Tender

à Waverunner Ś Wifi

Ð







### EXTERIOR DESIGN

















### **INTERIOR DESIGN**





























## GALLERY LIFESTYLE









#### Specifications

| Summer low rate per week<br>24 000 €                              |                       |  |                      | €                                                                 | Summer high rate per week<br>26 000 € |          |                    |             |
|-------------------------------------------------------------------|-----------------------|--|----------------------|-------------------------------------------------------------------|---------------------------------------|----------|--------------------|-------------|
| Winter low rate per week<br>24 000 €                              |                       |  |                      | €