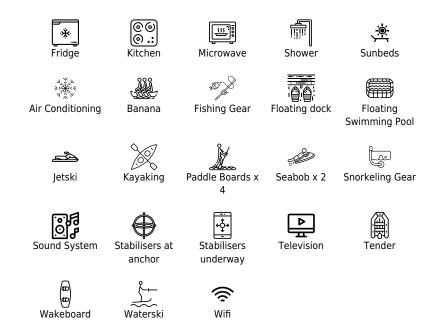

Length **36.58m** 120.01 ft.





bins 😜

Crew **7** 



#### M/Y RINI V









## EXTERIOR DESIGN

















# INTERIOR DESIGN

















## GALLERY LIFESTYLE









## Specifications

|                                               | w rate per day<br>000€          |  |                      | €                                             | High rate per day<br>16 666€           |  |
|-----------------------------------------------|---------------------------------|--|----------------------|-----------------------------------------------|----------------------------------------|--|
|                                               | Immer low rate per week<br>000€ |  |                      | €                                             | Summer high rate per week<br>100 000 € |  |
|                                               | inter low rate p