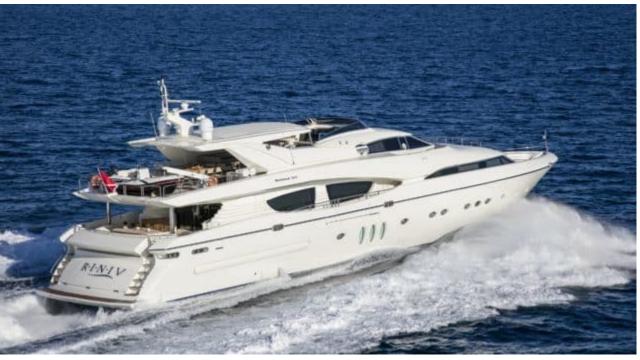

Length **36.58m** 120.01 ft.





bins 😜

Crew **7** 



#### M/Y RINI V









## EXTERIOR DESIGN

















# INTERIOR DESIGN

















## GALLERY LIFESTYLE









## Specifications

|                                               | w rate per day<br>000€          |  |                      | €                                             | High rate per day<br>16 666€           |  |
|-----------------------------------------------|---------------------------------|--|----------------------|-----------------------------------------------|----------------------------------------|--|
|                                               | Immer low rate per week<br>000€ |  |                      | €                                             | Summer high rate per week<br>100 000 € |  |
|                                               | inter low rate per week<br>000€ |  |