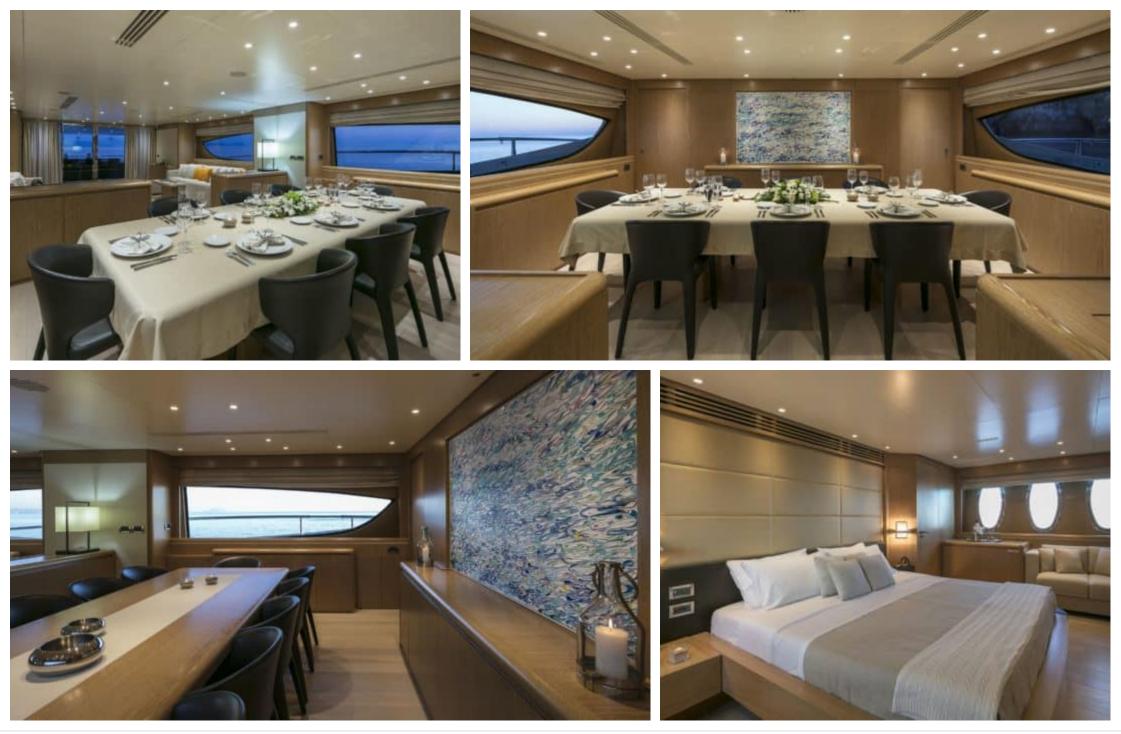

Length **36.58m** 120.01 ft.





bins 😜

Crew **7** 



#### M/Y RINI V









## EXTERIOR DESIGN

















# INTERIOR DESIGN

















## GALLERY LIFESTYLE









## Specifications

|                                               | w rate per day<br>000€          |  |                      | €                                             | High rate per day<br>16 666€           |  |
|-----------------------------------------------|---------------------------------|--|----------------------|-----------------------------------------------|----------------------------------------|--|
|                                               | Immer low rate per week<br>000€ |  |                      | €                                             | Summer high rate per week<br>100 000 € |  |
|                                               | inter low rate per week<br>000€ |  |                      | €