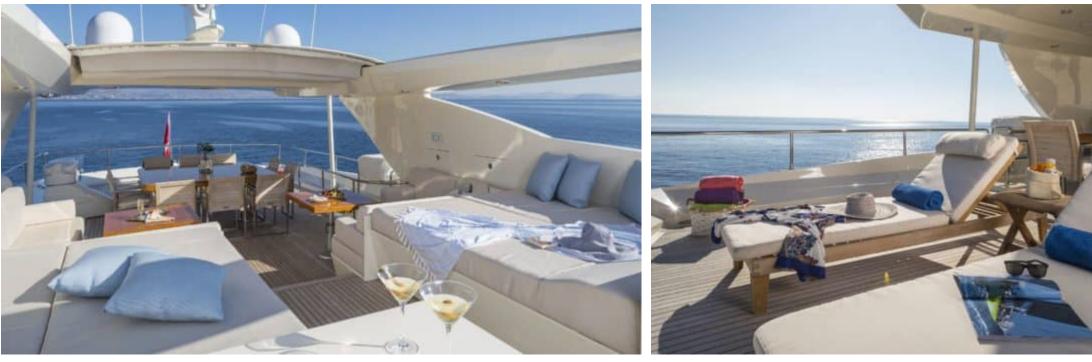

Length **36.58m** 120.01 ft.





bins 😜

Crew **7** 



#### M/Y RINI V









## EXTERIOR DESIGN

















# INTERIOR DESIGN

















## GALLERY LIFESTYLE









## Specifications

|                                               | w rate per day<br>000€          |  |                      | €                                             | High rate per day<br>16 666€           |  |
|-----------------------------------------------|---------------------------------|--|----------------------|-----------------------------------------------|----------------------------------------|--|
|                                               | Immer low rate per week<br>000€ |  |                      | €                                             | Summer high rate per week<br>100 000 € |  |
|                                               | inter low rate per week<br>000€ |  |