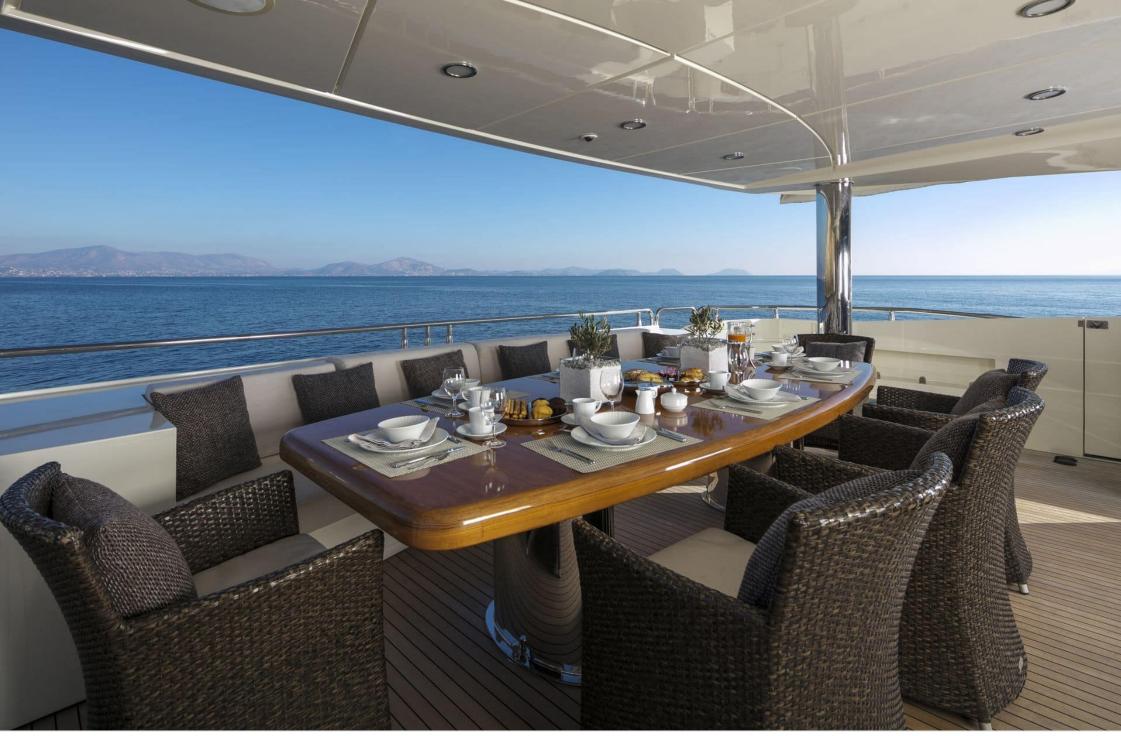

Length **36.58m** 120.01 ft.





bins 😜

Crew **7** 



#### M/Y RINI V









## EXTERIOR DESIGN

















# INTERIOR DESIGN

















## GALLERY LIFESTYLE









## Specifications

|                                               | w rate per day<br>000€          |  |                      | €                                             | High rate per day<br>16 666€           |  |
|-----------------------------------------------|---------------------------------|--|----------------------|-----------------------------------------------|----------------------------------------|--|
|                                               | Immer low rate per week<br>000€ |  |                      | €                                             | Summer high rate per week<br>100 000 € |  |
|                                               | inter low rate per week<br>000€ |  |