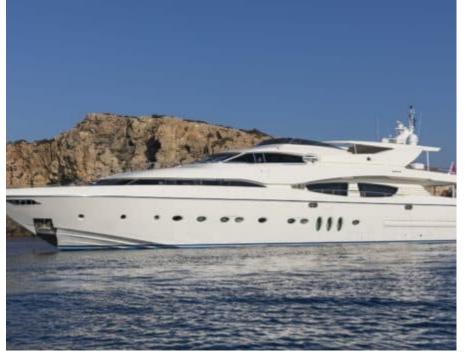

Length **36.58m** 120.01 ft.





bins 😜

Crew **7** 



#### M/Y RINI V









## EXTERIOR DESIGN

















# INTERIOR DESIGN

















## GALLERY LIFESTYLE









## Specifications

|                                               | w rate per day<br>000€          |  |                      | €                                             | High rate per day<br>16 666€           |  |
|-----------------------------------------------|---------------------------------|--|----------------------|-----------------------------------------------|----------------------------------------|--|
|                                               | Immer low rate per week<br>000€ |  |                      | €                                             | Summer high rate per week<br>100 000 € |  |
|                                               | inter low rate per week<br>000€ |  |