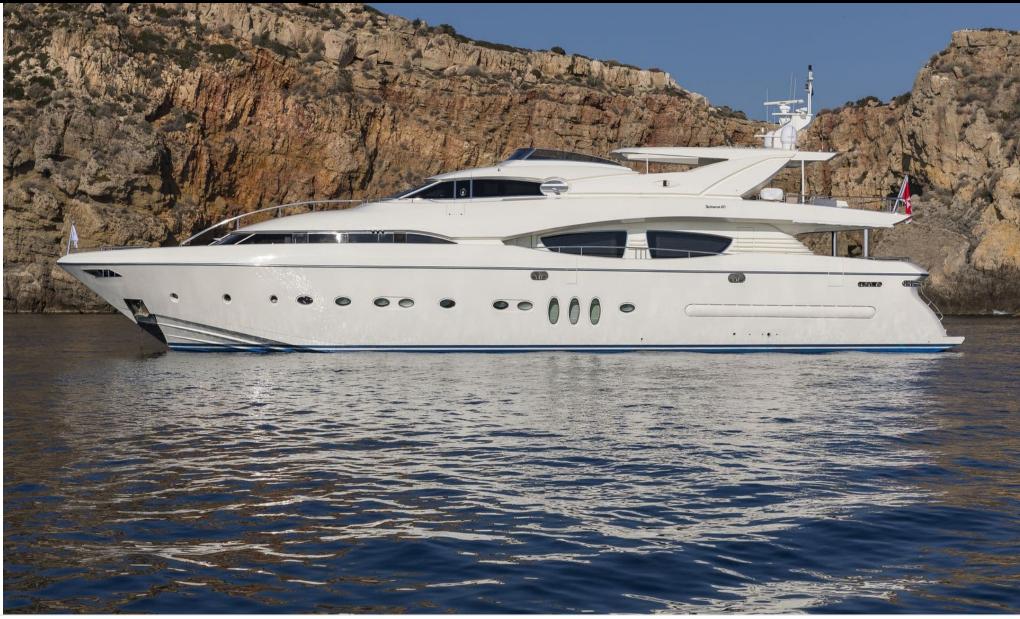

Length **36.58m** 120.01 ft.





bins 😜

Crew **7** 



#### M/Y RINI V









## EXTERIOR DESIGN

















# INTERIOR DESIGN

















## GALLERY LIFESTYLE









## Specifications

|                                               | w rate per day<br>000€          |  |                      | €                                             | High rate per day<br>16 666€           |  |
|-----------------------------------------------|---------------------------------|--|----------------------|-----------------------------------------------|----------------------------------------|--|
|                                               | Immer low rate per week<br>000€ |  |                      | €                                             | Summer high rate per week<br>100 000 € |  |
|                                               | inter low rate per week<br>000€ |  |