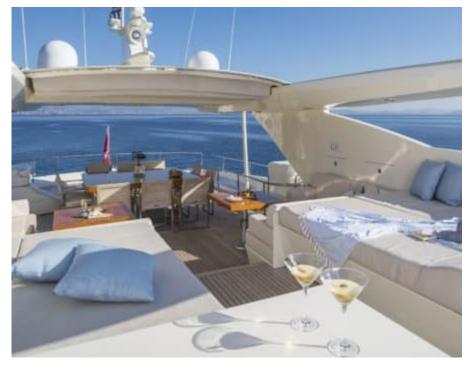

Length **36.58m** 120.01 ft.





bins 😜

Crew **7** 



#### M/Y RINI V









## EXTERIOR DESIGN

















# INTERIOR DESIGN

















## GALLERY LIFESTYLE









## Specifications

|                                               | w rate per day<br>000€          |  |                      | €                                             | High rate per day<br>16 666€           |  |
|-----------------------------------------------|---------------------------------|--|----------------------|-----------------------------------------------|----------------------------------------|--|
|                                               | Immer low rate per week<br>000€ |  |                      | €                                             | Summer high rate per week<br>100 000 € |  |
|                                               | inter low rate per