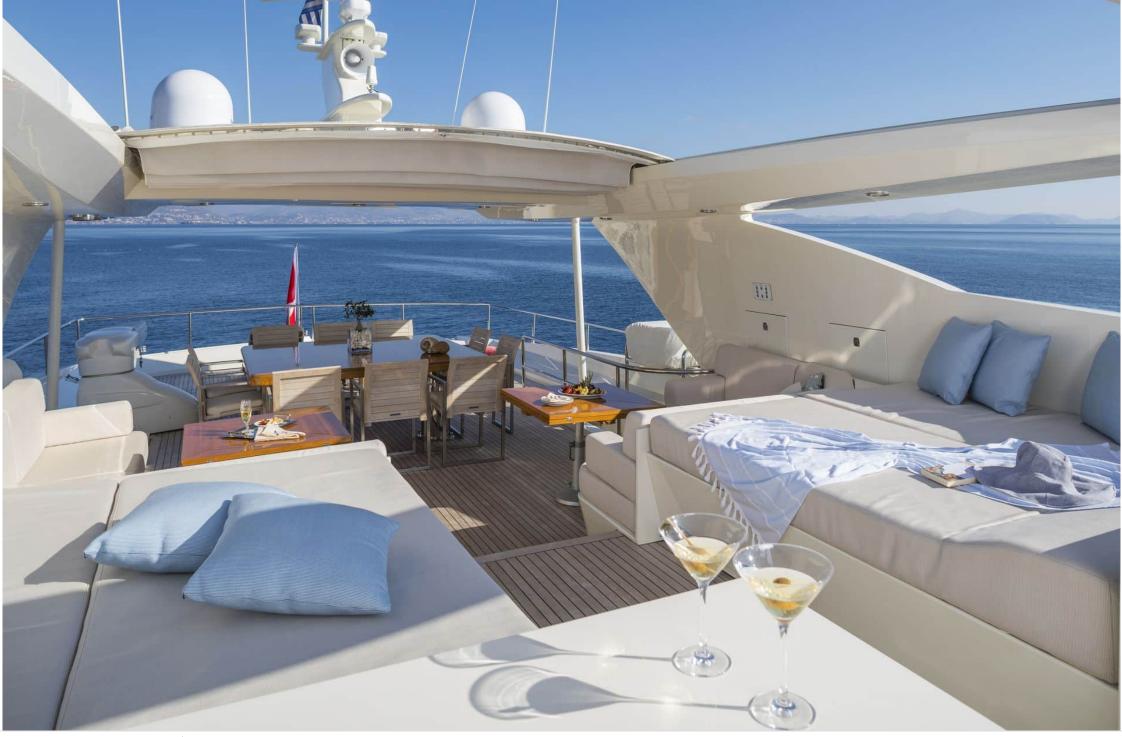

Length **36.58m** 120.01 ft.





bins 😜

Crew **7** 



#### M/Y RINI V









## EXTERIOR DESIGN

















# INTERIOR DESIGN

















## GALLERY LIFESTYLE









## Specifications

|                                               | w rate per day<br>000€          |  |                      | €                                             | High rate per day<br>16 666€           |  |
|-----------------------------------------------|---------------------------------|--|----------------------|-----------------------------------------------|----------------------------------------|--|
|                                               | Immer low rate per week<br>000€ |  |                      | €                                             | Summer high rate per week<br>100 000 € |  |
|                                               | inter low rate per week<br>000€ |  |                      | €                                             | Winter high r