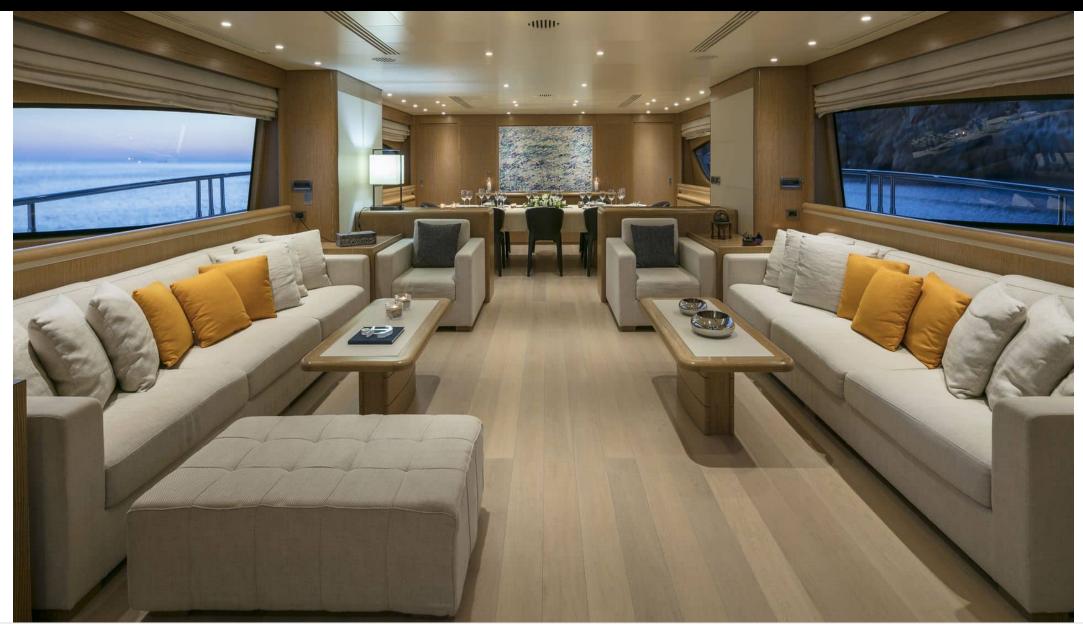

Length **36.58m** 120.01 ft.





bins 😜

Crew **7** 



#### M/Y RINI V









## EXTERIOR DESIGN

















# INTERIOR DESIGN

















## GALLERY LIFESTYLE









## Specifications

|                                               | w rate per day<br>000€          |  |                      | €                                             | High rate per day<br>16 666€           |  |
|-----------------------------------------------|---------------------------------|--|----------------------|-----------------------------------------------|----------------------------------------|--|
|                                               | Immer low rate per week<br>000€ |  |                      | €                                             | Summer high rate per week<br>100 000 € |  |
|                                               | inter low rate per week<br>000€ |  |                      | €