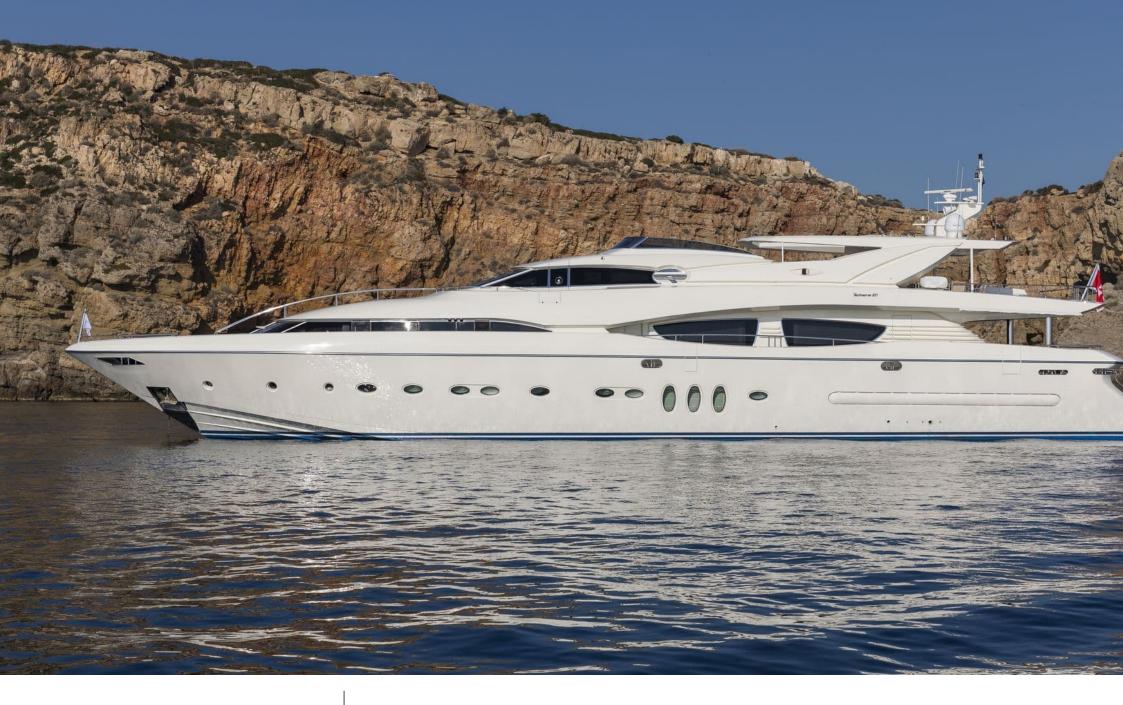

#### M/Y RINI V

## EXTERIOR DESIGN

## Specifications

|                                               | w rate per day<br>000€          |  |                      | €                                             | High rate per day<br>16 666€           |  |
|-----------------------------------------------|---------------------------------|--|----------------------|-----------------------------------------------|----------------------------------------|--|
|                                               | Immer low rate per week<br>000€ |  |                      | €                                             | Summer high rate per week<br>100 000 € |  |
|                                               | inter low rate per week<br>000€ |  |                      | €                                             | Winter high rate per week<br>90 000 €  |  |
|                                               | ilder<br>sillipo                |  | Year buil<br>2009    | t                                             | Year refit                             |  |
|                                               | ngth<br>.58 m                   |  |                      |                                               | Guests Cruising<br>12 6                |  |
| Winter Cruising Area(s)<br>East Mediterranean |                                 |  |                      | Summer Cruising Area(s)<br>East Mediterranean |                                        |  |
| Crew<br>7                                     | Max speed<br>27 knots           |  | Cruising<br>23 knots | speed                                         | Fuel consumption<br>900 L/Hr           |  |
| Type of cabins<br>6 (2 x Twin, 4 x Double)    |                                 |  |                      |                                               |                                        |  |
|                                               |                                 |  |                      |                                               |                                        |  |