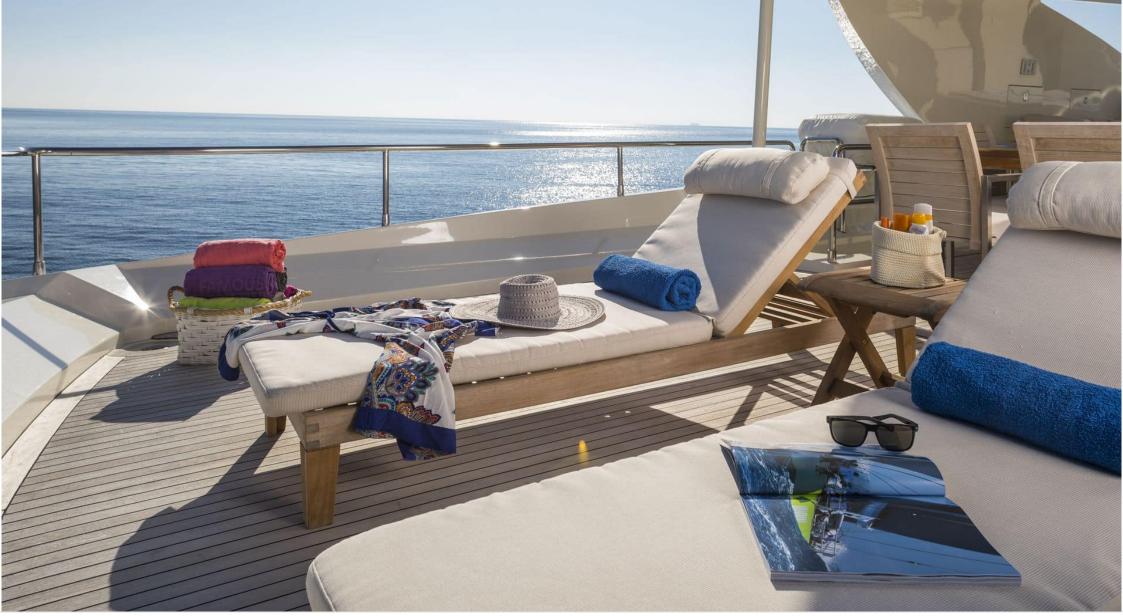

Length **36.58m** 120.01 ft.





bins 😜

Crew **7** 



#### M/Y RINI V









## EXTERIOR DESIGN

















# INTERIOR DESIGN

















## GALLERY LIFESTYLE









## Specifications

|                                               | w rate per day<br>000€          |  |                      | €                                             | High rate per day<br>16 666€           |  |
|-----------------------------------------------|---------------------------------|--|----------------------|-----------------------------------------------|----------------------------------------|--|
|                                               | Immer low rate per week<br>000€ |  |                      | €                                             | Summer high rate per week<br>100 000 € |  |
|                                               | inter low rate per week<br>000€ |  |                      | €                                             | Winter hi