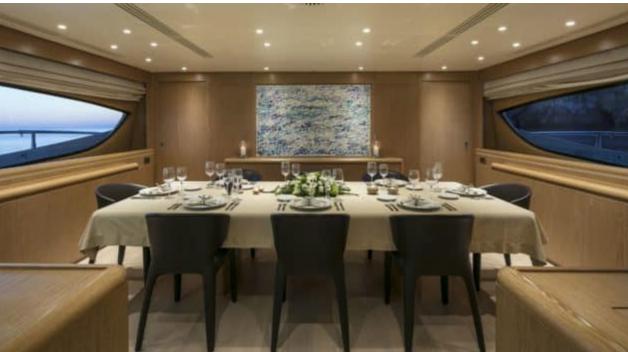

Guests **12** 



Cabins



Crew **7** 



### M/Y RINI V















Sunbeds



Air Conditioning























Snorkeling Gear





Stabilisers at anchor







Tender













## EXTERIOR DESIGN



















# INTERIOR DESIGN























## GALLERY LIFESTYLE









#### Specifications



Low rate per day

15 000 €



High rate per day

16 666 €



Summer low rate per week

90 000 €



Summer high rate per week

100 000 €



Winter low rate per week

83 000 €



Winter high rate per week

83 000 €



Builder

Posillipo



Year built

2009



Year refit

2017



Length

36.58 m



**Guests Cruising** 

12



Cabins

6

Winter Cruising Area(s)

East Mediterranean

Summer Cruising Area(s)

East Mediterranean

Crew

Max speed 27 knots

Cruising speed 23 knots

Fuel consumption 900 L/Hr

Type of cabins

6 (2 x Twin, 4 x Double)