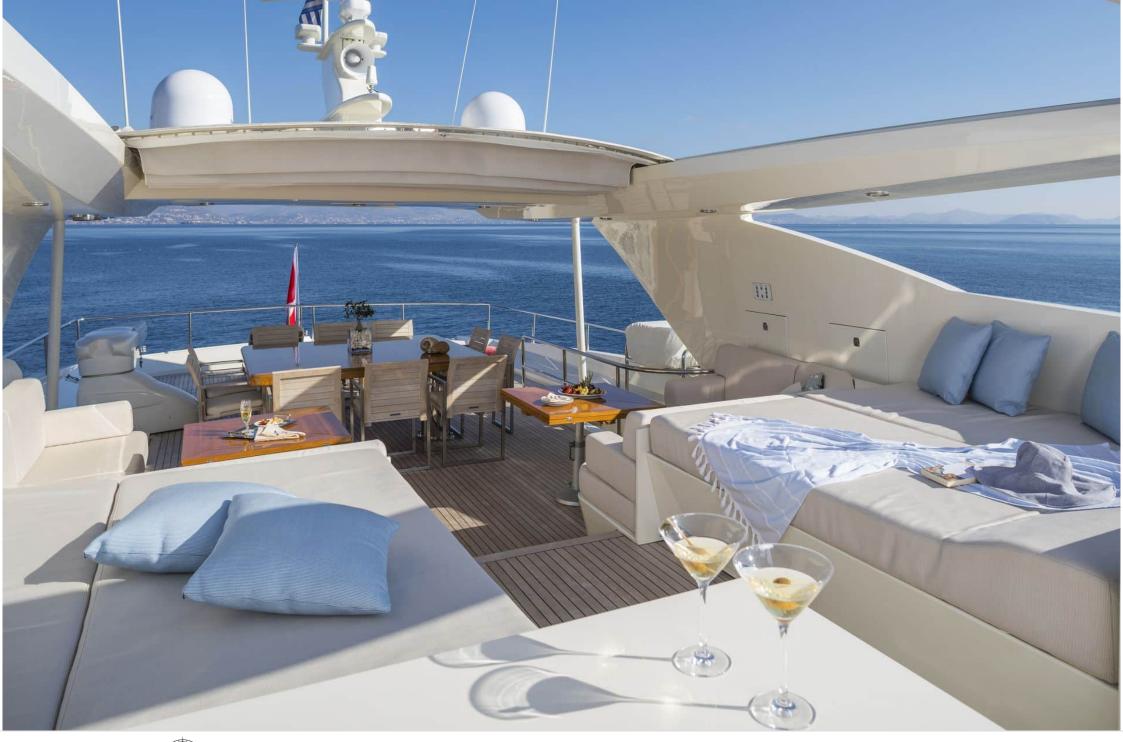

Guests **12** 



Cabins



Crew **7** 



### M/Y RINI V















Sunbeds



Air Conditioning























Snorkeling Gear





Stabilisers at anchor







Tender













## EXTERIOR DESIGN



















# INTERIOR DESIGN























## GALLERY LIFESTYLE









#### Specifications



Low rate per day

15 000 €



High rate per day

16 666 €



Summer low rate per week

90 000 €



Summer high rate per week

100 000 €



Winter low rate per week

83 000 €



Winter high rate per week

83 000 €



Builder

Posillipo



Year built

2009



Year refit

2017



Length

36.58 m



**Guests Cruising** 

12



Cabins

6

Winter Cruising Area(s)

East Mediterranean

Summer Cruising Area(s)

East Mediterranean

Crew

Max speed 27 knots

Cruising speed 23 knots

Fuel consumption 900 L/Hr

Type of cabins

6 (2 x Twin, 4 x Double)