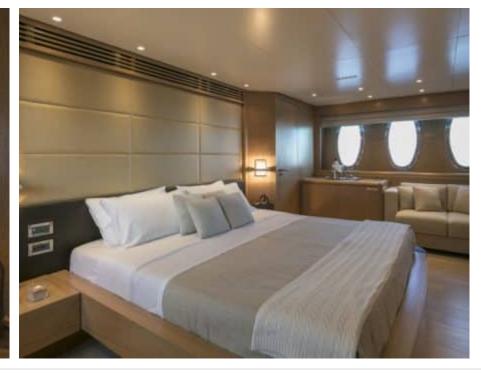

Guests **12** 



Cabins



Crew **7** 



### M/Y RINI V















Sunbeds



Air Conditioning























Snorkeling Gear





Stabilisers at anchor







Tender













## EXTERIOR DESIGN



















# INTERIOR DESIGN























## GALLERY LIFESTYLE









#### Specifications



Low rate per day

15 000 €



High rate per day

16 666 €



Summer low rate per week

90 000 €



Summer high rate per week

100 000 €



Winter low rate per week

83 000 €



Winter high rate per week

83 000 €



Builder

Posillipo



Year built

2009



Year refit

2017



Length

36.58 m



**Guests Cruising** 

12



Cabins

6

Winter Cruising Area(s)

East Mediterranean

Summer Cruising Area(s)

East Mediterranean

Crew

Max speed 27 knots

Cruising speed 23 knots

Fuel consumption 900 L/Hr

Type of cabins

6 (2 x Twin, 4 x Double)