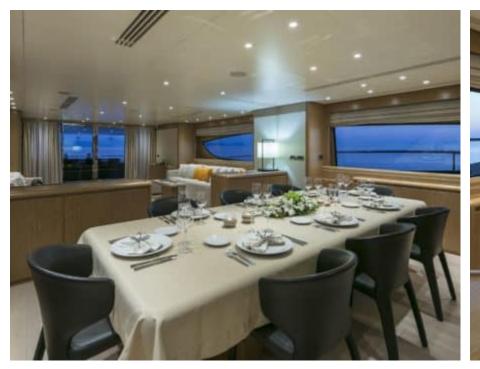

Guests **12** 



Cabins



Crew **7** 



### M/Y RINI V















Sunbeds



Air Conditioning























Snorkeling Gear





Stabilisers at anchor







Tender













## EXTERIOR DESIGN



















# INTERIOR DESIGN























## GALLERY LIFESTYLE









#### Specifications



Low rate per day

15 000 €



High rate per day

16 666 €



Summer low rate per week

90 000 €



Summer high rate per week

100 000 €



Winter low rate per week

83 000 €



Winter high rate per week

83 000 €



Builder

Posillipo



Year built

2009



Year refit

2017



Length

36.58 m



**Guests Cruising** 

12



Cabins

6

Winter Cruising Area(s)

East Mediterranean

Summer Cruising Area(s)

East Mediterranean

Crew

Max speed 27 knots

Cruising speed 23 knots

Fuel consumption 900 L/Hr

Type of cabins

6 (2 x Twin, 4 x Double)