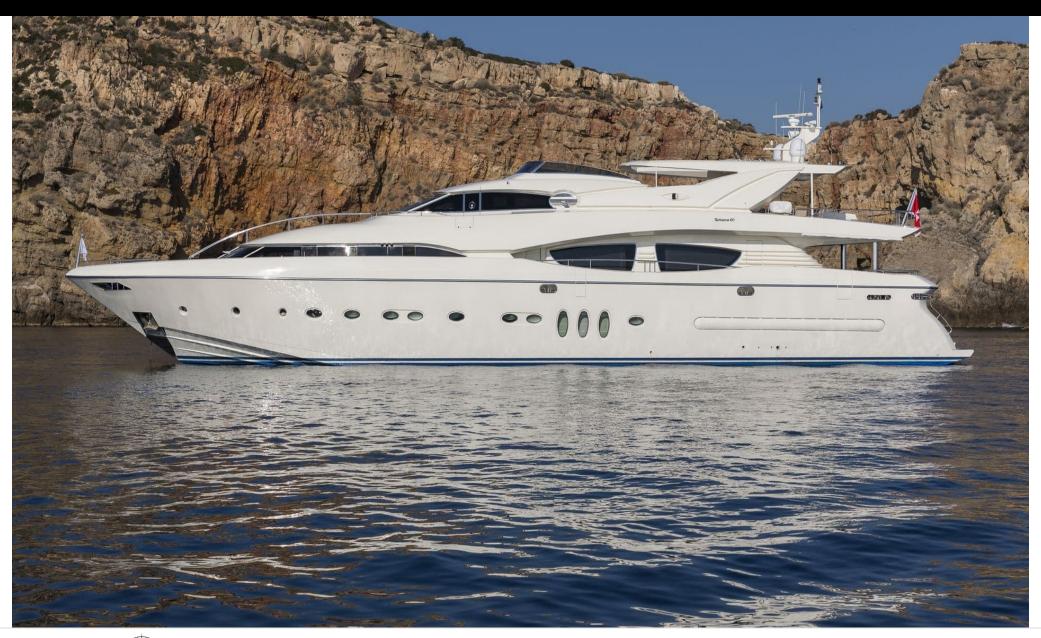

## EXTERIOR DESIGN

### M/Y RINI V

Sunbeds

Air Conditioning

Snorkeling Gear

Stabilisers at anchor

Tender