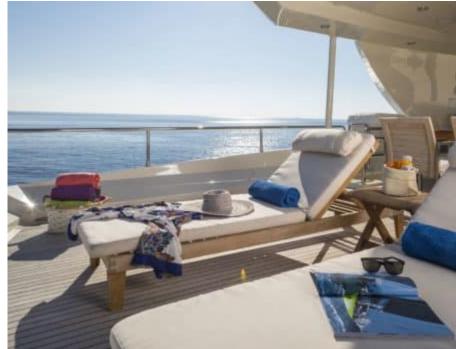

Guests **12** 



Cabins



Crew **7** 



### M/Y RINI V















Sunbeds



Air Conditioning























Snorkeling Gear





Stabilisers at anchor







Tender













## EXTERIOR DESIGN



















# INTERIOR DESIGN























## GALLERY LIFESTYLE









#### Specifications



Low rate per day

15 000 €



High rate per day

16 666 €



Summer low rate per week

90 000 €



Summer high rate per week

100 000 €



Winter low rate per week

83 000 €



Winter high rate per week

83 000 €



Builder

Posillipo



Year built

2009



Year refit

2017



Length

36.58 m



**Guests Cruising** 

12



Cabins

6

Winter Cruising Area(s)

East Mediterranean

Summer Cruising Area(s)

East Mediterranean

Crew

Max speed 27 knots

Cruising speed 23 knots

Fuel consumption 900 L/Hr

Type of cabins

6 (2 x Twin, 4 x Double)