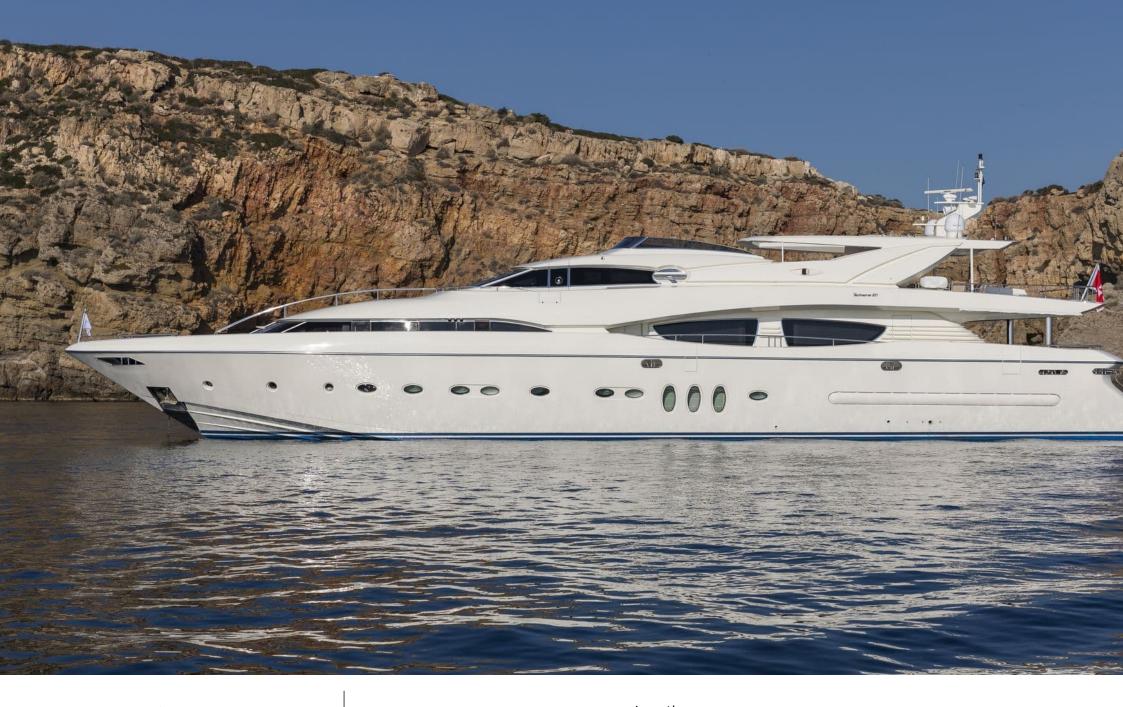

### M/Y RINI V

Sunbeds

Air Conditioning

Snorkeling Gear

Stabilisers at anchor

Tender

## EXTERIOR DESIGN