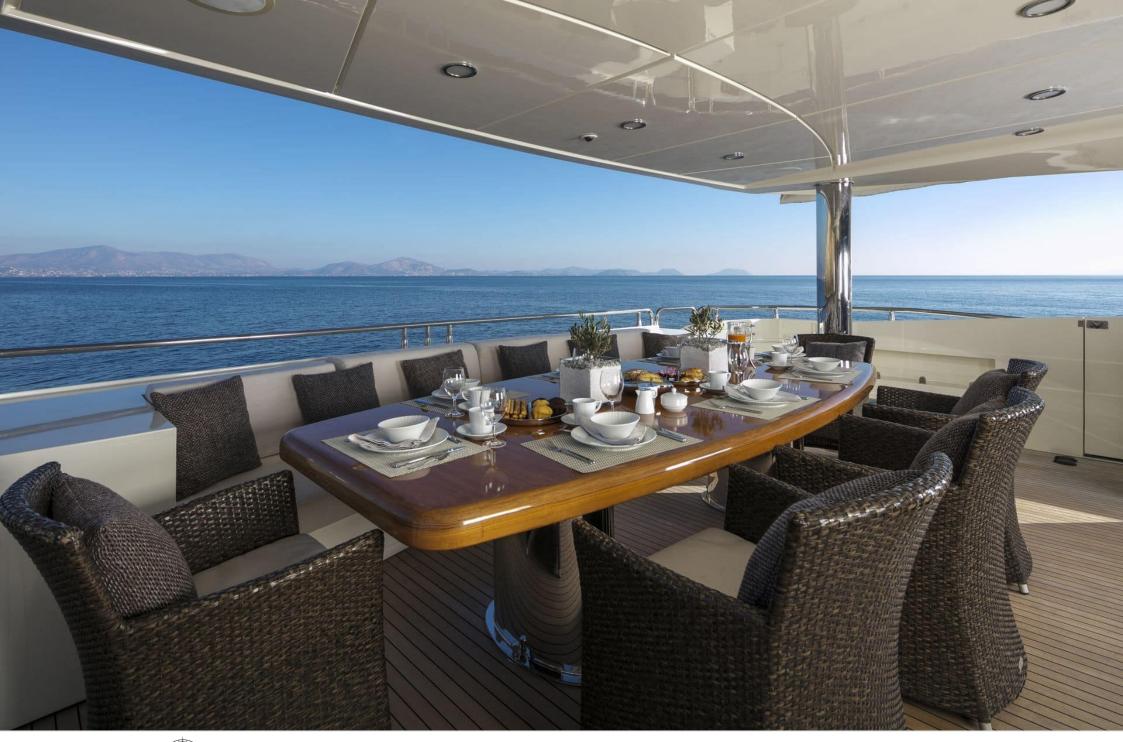

Guests **12** 



Cabins



Crew **7** 



### M/Y RINI V















Sunbeds



Air Conditioning























Snorkeling Gear





Stabilisers at anchor







Tender













## EXTERIOR DESIGN



















# INTERIOR DESIGN























## GALLERY LIFESTYLE









#### Specifications



Low rate per day

15 000 €



High rate per day

16 666 €



Summer low rate per week

90 000 €



Summer high rate per week

100 000 €



Winter low rate per week

83 000 €



Winter high rate per week

83 000 €



Builder

Posillipo



Year built

2009



Year refit

2017



Length

36.58 m



**Guests Cruising** 

12



Cabins

6

Winter Cruising Area(s)

East Mediterranean

Summer Cruising Area(s)

East Mediterranean

Crew

Max speed 27 knots

Cruising speed 23 knots

Fuel consumption 900 L/Hr

Type of cabins

6 (2 x Twin, 4 x Double)