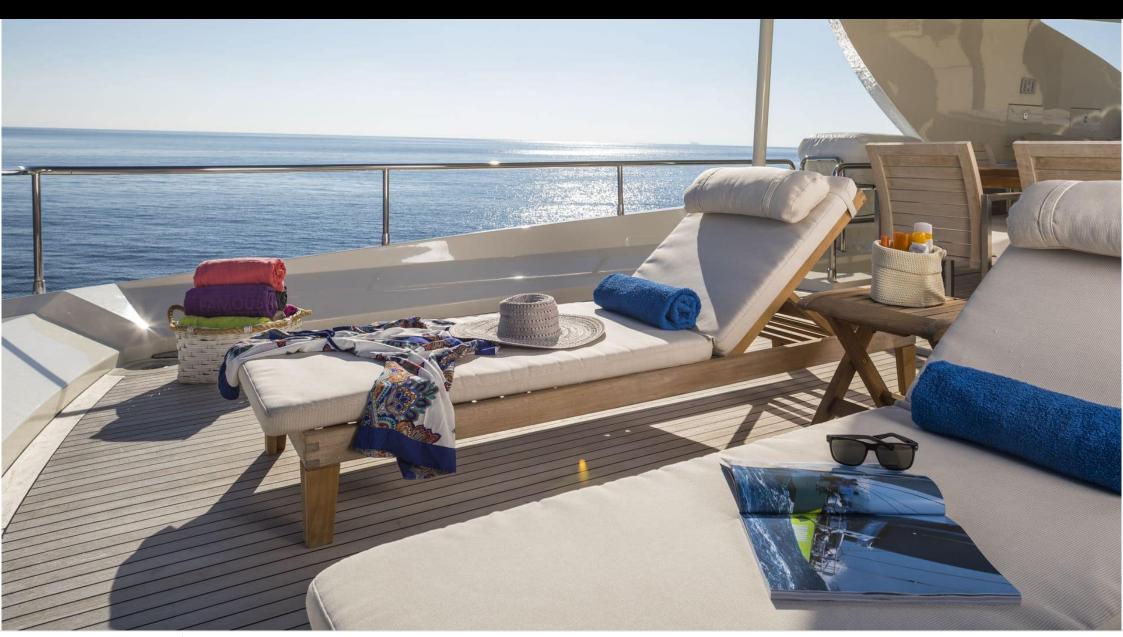

Guests **12** 



Cabins



Crew **7** 



### M/Y RINI V















Sunbeds



Air Conditioning























Snorkeling Gear





Stabilisers at anchor







Tender













## EXTERIOR DESIGN



















# INTERIOR DESIGN























## GALLERY LIFESTYLE









#### Specifications



Low rate per day

15 000 €



High rate per day

16 666 €



Summer low rate per week

90 000 €



Summer high rate per week

100 000 €



Winter low rate per week

83 000 €



Winter high rate per week

83 000 €



Builder

Posillipo



Year built

2009



Year refit

2017



Length

36.58 m



**Guests Cruising** 

12



Cabins

6

Winter Cruising Area(s)

East Mediterranean

Summer Cruising Area(s)

East Mediterranean

Crew

Max speed 27 knots

Cruising speed 23 knots

Fuel consumption 900 L/Hr

Type of cabins

6 (2 x Twin, 4 x Double)