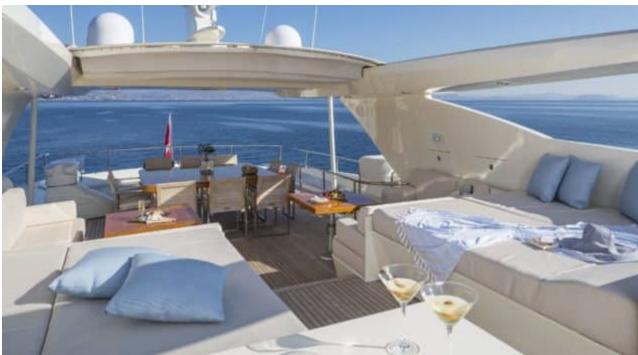

Guests **12** 



Cabins



Crew **7** 



### M/Y RINI V















Sunbeds



Air Conditioning























Snorkeling Gear





Stabilisers at anchor







Tender













## EXTERIOR DESIGN



















# INTERIOR DESIGN























## GALLERY LIFESTYLE









#### Specifications



Low rate per day

15 000 €



High rate per day

16 666 €



Summer low rate per week

90 000 €



Summer high rate per week

100 000 €



Winter low rate per week

83 000 €



Winter high rate per week

83 000 €



Builder

Posillipo



Year built

2009



Year refit

2017



Length

36.58 m



**Guests Cruising** 

12



Cabins

6

Winter Cruising Area(s)

East Mediterranean

Summer Cruising Area(s)

East Mediterranean

Crew

Max speed 27 knots

Cruising speed 23 knots

Fuel consumption 900 L/Hr

Type of cabins

6 (2 x Twin, 4 x Double)