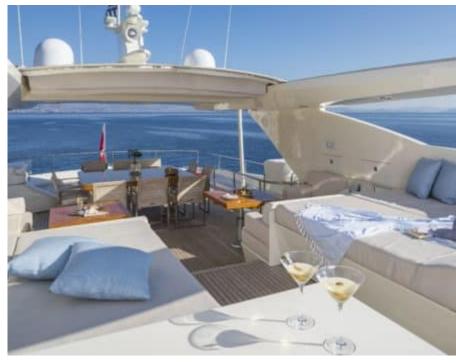

Guests **12** 



Cabins



Crew **7** 



### M/Y RINI V















Sunbeds



Air Conditioning























Snorkeling Gear





Stabilisers at anchor







Tender













## EXTERIOR DESIGN



















# INTERIOR DESIGN























## GALLERY LIFESTYLE









#### Specifications



Low rate per day

15 000 €



High rate per day

16 666 €



Summer low rate per week

90 000 €



Summer high rate per week

100 000 €



Winter low rate per week

83 000 €



Winter high rate per week

83 000 €



Builder

Posillipo



Year built

2009



Year refit

2017



Length

36.58 m



**Guests Cruising** 

12



Cabins

6

Winter Cruising Area(s)

East Mediterranean

Summer Cruising Area(s)

East Mediterranean

Crew

Max speed 27 knots

Cruising speed 23 knots

Fuel consumption 900 L/Hr

Type of cabins

6 (2 x Twin, 4 x Double)