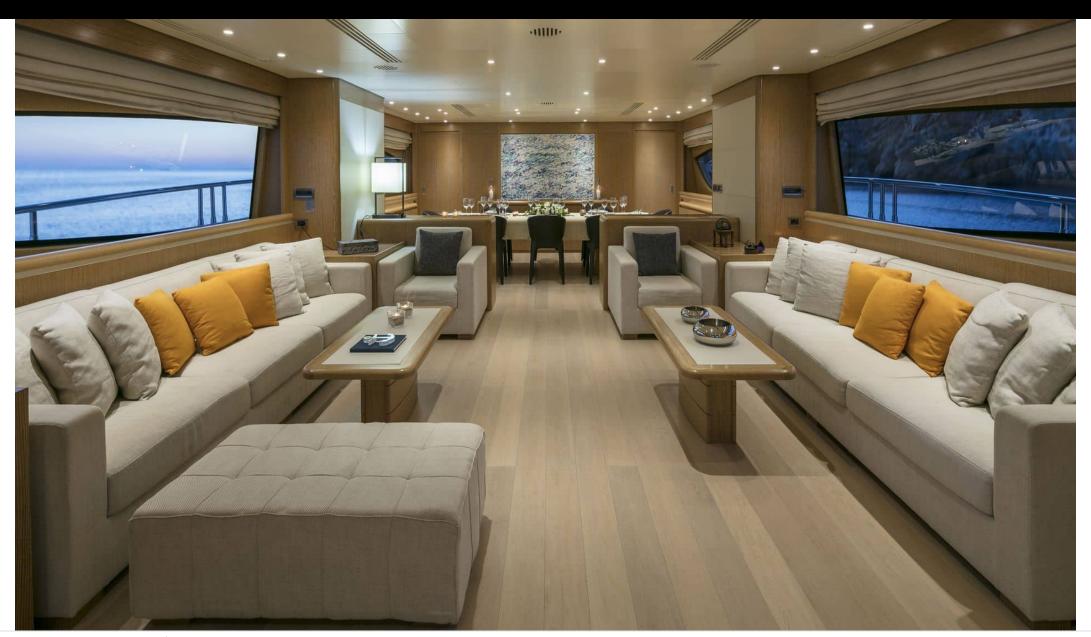

Guests **12** 



Cabins



Crew **7** 



### M/Y RINI V















Sunbeds



Air Conditioning























Snorkeling Gear





Stabilisers at anchor







Tender













## EXTERIOR DESIGN



















# INTERIOR DESIGN























## GALLERY LIFESTYLE









#### Specifications



Low rate per day

15 000 €



High rate per day

16 666 €



Summer low rate per week

90 000 €



Summer high rate per week

100 000 €



Winter low rate per week

83 000 €



Winter high rate per week

83 000 €



Builder

Posillipo



Year built

2009



Year refit

2017



Length

36.58 m



**Guests Cruising** 

12



Cabins

6

Winter Cruising Area(s)

East Mediterranean

Summer Cruising Area(s)

East Mediterranean

Crew

Max speed 27 knots

Cruising speed 23 knots

Fuel consumption 900 L/Hr

Type of cabins

6 (2 x Twin, 4 x Double)