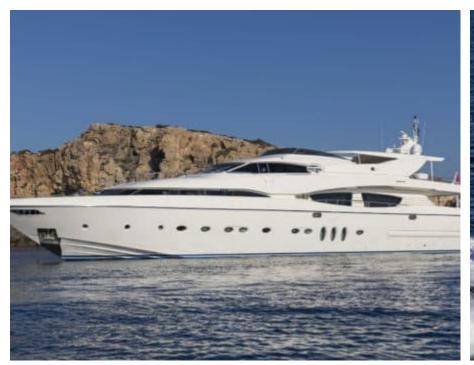

Guests **12** 



Cabins



Crew **7** 



### M/Y RINI V















Sunbeds



Air Conditioning























Snorkeling Gear





Stabilisers at anchor







Tender













## EXTERIOR DESIGN



















# INTERIOR DESIGN























## GALLERY LIFESTYLE









#### Specifications



Low rate per day

15 000 €



High rate per day

16 666 €



Summer low rate per week

90 000 €



Summer high rate per week

100 000 €



Winter low rate per week

83 000 €



Winter high rate per week

83 000 €



Builder

Posillipo



Year built

2009



Year refit

2017



Length

36.58 m



**Guests Cruising** 

12



Cabins

6

Winter Cruising Area(s)

East Mediterranean

Summer Cruising Area(s)

East Mediterranean

Crew

Max speed 27 knots

Cruising speed 23 knots

Fuel consumption 900 L/Hr

Type of cabins

6 (2 x Twin, 4 x Double)