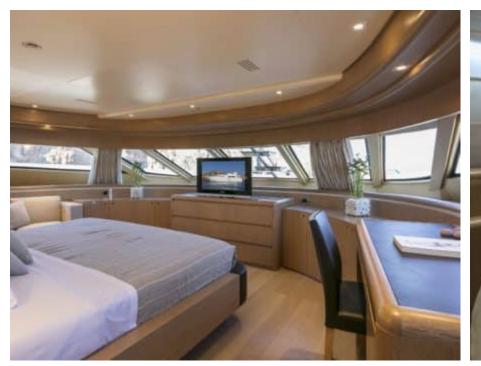

Guests **12** 



Cabins



Crew **7** 



### M/Y RINI V















Sunbeds



Air Conditioning























Snorkeling Gear





Stabilisers at anchor







Tender













## EXTERIOR DESIGN



















# INTERIOR DESIGN























## GALLERY LIFESTYLE









#### Specifications



Low rate per day

15 000 €



High rate per day

16 666 €



Summer low rate per week

90 000 €



Summer high rate per week

100 000 €



Winter low rate per week

83 000 €



Winter high rate per week

83 000 €



Builder

Posillipo



Year built

2009



Year refit

2017



Length

36.58 m



**Guests Cruising** 

12



Cabins

6

Winter Cruising Area(s)

East Mediterranean

Summer Cruising Area(s)

East Mediterranean

Crew

Max speed 27 knots

Cruising speed 23 knots

Fuel consumption 900 L/Hr

Type of cabins

6 (2 x Twin, 4 x Double)