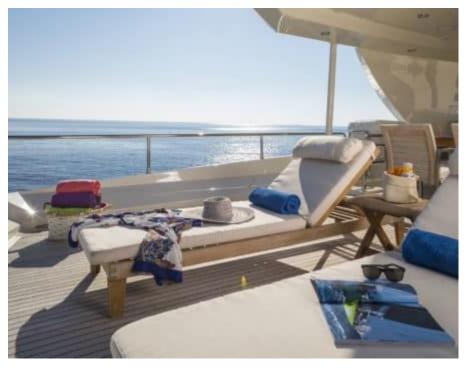

Guests **12** 



Cabins



Crew **7** 



### M/Y RINI V















Sunbeds



Air Conditioning























Snorkeling Gear





Stabilisers at anchor







Tender













## EXTERIOR DESIGN



















# INTERIOR DESIGN























## GALLERY LIFESTYLE









#### Specifications



Low rate per day

15 000 €



High rate per day

16 666 €



Summer low rate per week

90 000 €



Summer high rate per week

100 000 €



Winter low rate per week

83 000 €



Winter high rate per week

83 000 €



Builder

Posillipo



Year built

2009



Year refit

2017



Length

36.58 m



**Guests Cruising** 

12



Cabins

6

Winter Cruising Area(s)

East Mediterranean

Summer Cruising Area(s)

East Mediterranean

Crew

Max speed 27 knots

Cruising speed 23 knots

Fuel consumption 900 L/Hr

Type of cabins

6 (2 x Twin, 4 x Double)