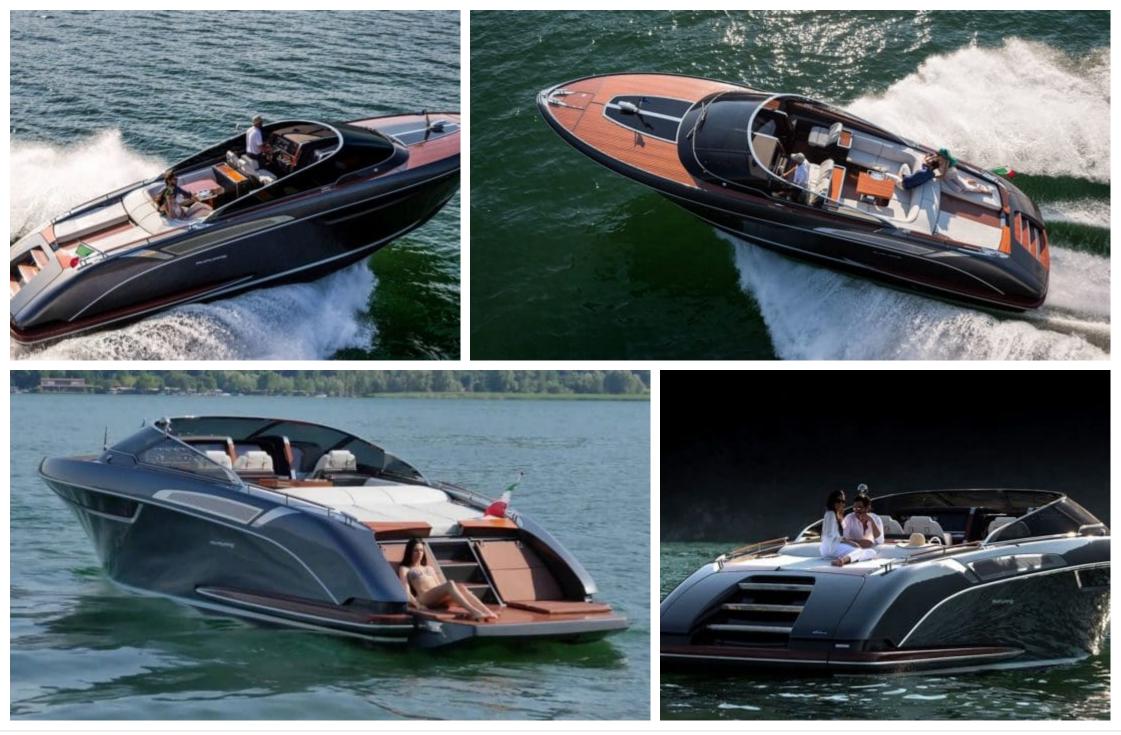

M/Y RIVAMARE

Length Guests Cabins **11.5m** 37.73 ft. **11**  Crew **1** 



#### M/Y RIVAMARE











## EXTERIOR DESIGN





Interior design Exterior design Gallery lifestyle Specifications Features









### **INTERIOR DESIGN**





Interior design Exterior design Gallery lifestyle Specifications Features





# GALLERY LIFESTYLE









## Specifications

| Low rate per of 2 850 €                       | day                   |  |                            | €                                             | High rate per day<br>2 850€           |  |             |
|-----------------------------------------------|-----------------------|--|----------------------------|-----------------------------------------------|---------------------------------------|--|-------------|
| Summer low rate per week<br>17 100 €          |                       |  |                            | €                                             | Summer high rate per week<br>17 100 € |  |             |
| W