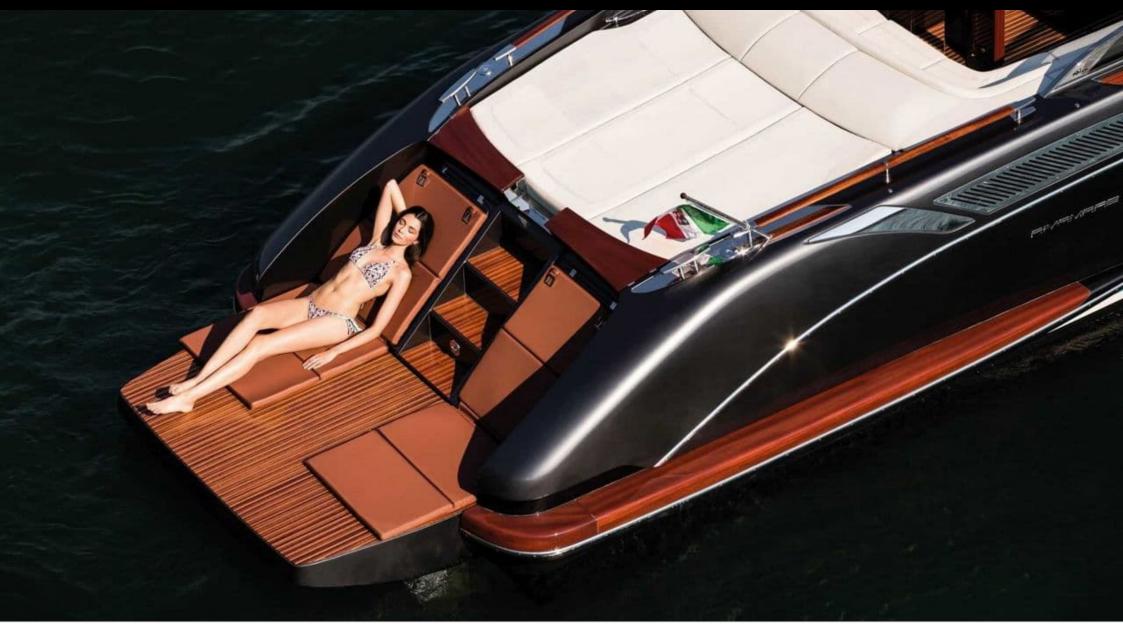

M/Y RIVAMARE

Length Guests Cabins **11.5m** 37.73 ft. **11**  Crew **1** 



#### M/Y RIVAMARE











## EXTERIOR DESIGN





Interior design Exterior design Gallery lifestyle Specifications Features









### **INTERIOR DESIGN**





Interior design Exterior design Gallery lifestyle Specifications Features





# GALLERY LIFESTYLE









## Specifications

| Low rate per of 2 850 €                       | day                   |  |                            | €                                             | High rate per day<br>2 850€           |  |             |
|-----------------------------------------------|-----------------------|--|----------------------------|-----------------------------------------------|---------------------------------------|--|-------------|
| Summer low rate per week<br>17 100 €          |                       |  |                            | €                                             | Summer high rate per week<br>17 100 € |  |             |
| Winter low rate per week 17 100 €             |                       |  |                            | €