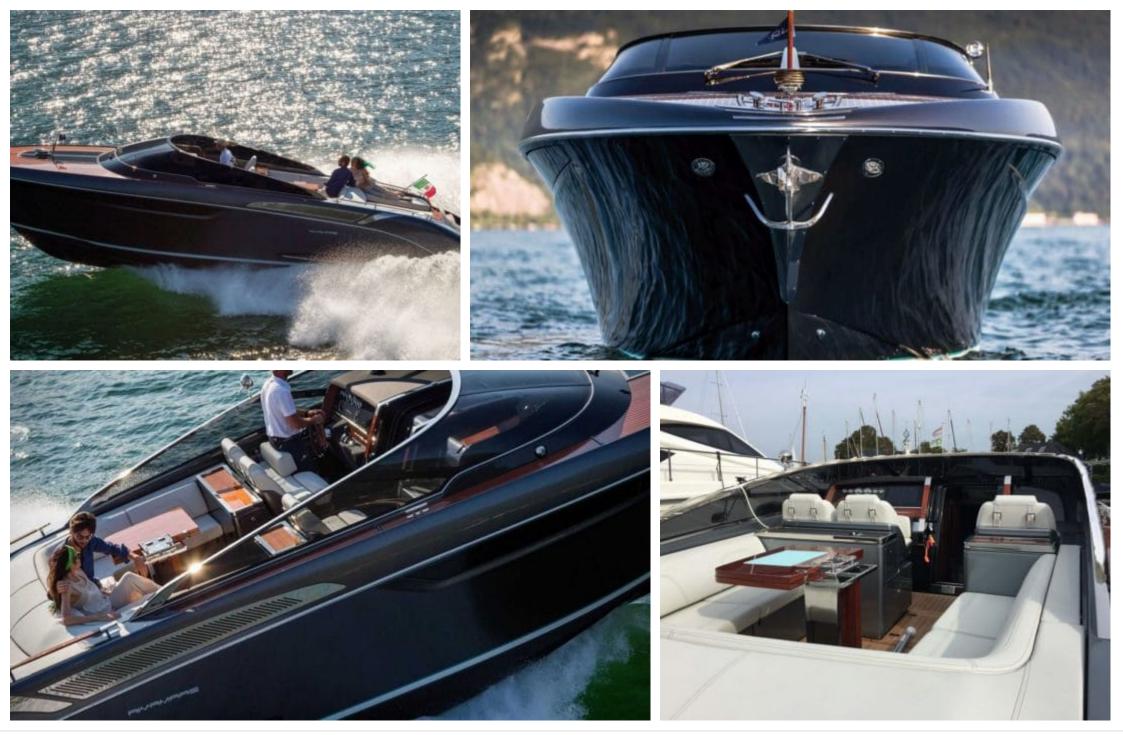

M/Y RIVAMARE

Length Guests Cabins **11.5m** 37.73 ft. **11**  Crew **1** 



#### M/Y RIVAMARE











## EXTERIOR DESIGN





Interior design Exterior design Gallery lifestyle Specifications Features









### **INTERIOR DESIGN**





Interior design Exterior design Gallery lifestyle Specifications Features





# GALLERY LIFESTYLE









## Specifications

| Low rate per of 2 850 €                       | day                   |  |                            | €                                             | High rate per day<br>2 850€           |  |             |
|-----------------------------------------------|-----------------------|--|----------------------------|-----------------------------------------------|---------------------------------------|--|-------------|
| Summer low rate per week<br>17 100 €          |                       |  |                            | €                                             | Summer high rate per week<br>17 100 € |  |             |
| Winte