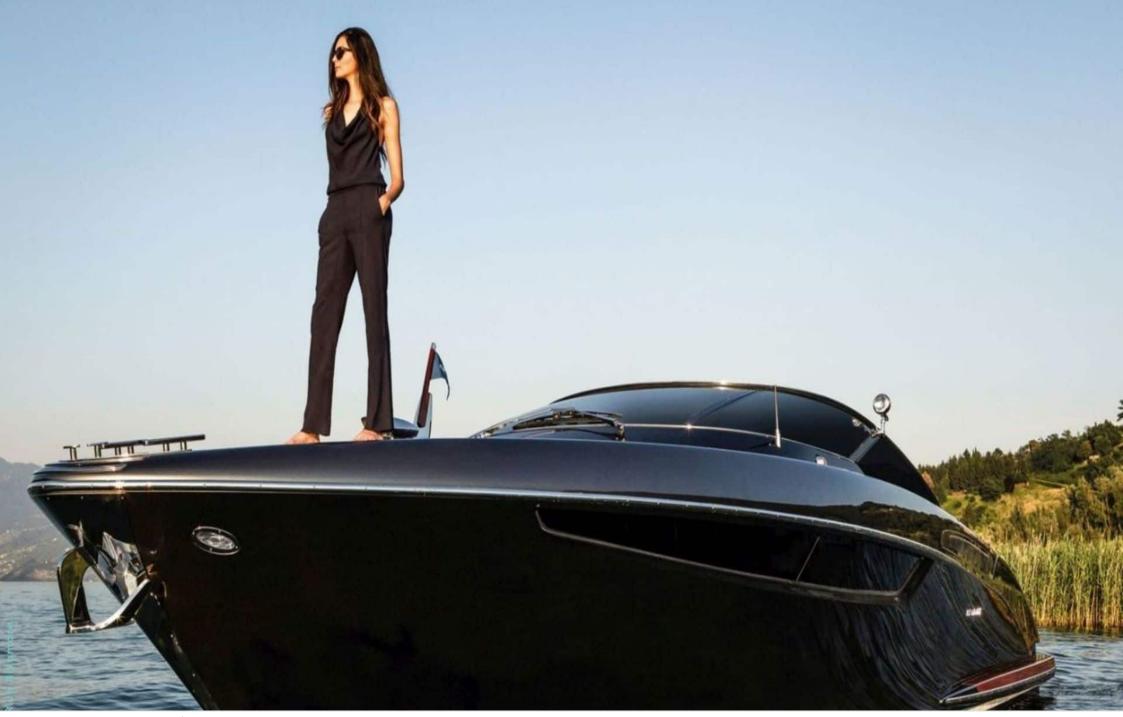

M/Y RIVAMARE

Length Guests Cabins **11.5m** 37.73 ft. **11**  Crew **1** 



#### M/Y RIVAMARE











## EXTERIOR DESIGN





Interior design Exterior design Gallery lifestyle Specifications Features









### **INTERIOR DESIGN**





Interior design Exterior design Gallery lifestyle Specifications Features





# GALLERY LIFESTYLE









## Specifications

| Low rate per of 2 850 €                       | day                   |  |                            | €                                             | High rate per day<br>2 850€           |  |             |
|-----------------------------------------------|-----------------------|--|----------------------------|-----------------------------------------------|---------------------------------------|--|-------------|
| Summer low rate per week<br>17 100 €          |                       |  |                            | €                                             | Summer high rate per week<br>17 100 € |  |             |
| Winter low rate per week 17 100 €             |                       |  |                            | €