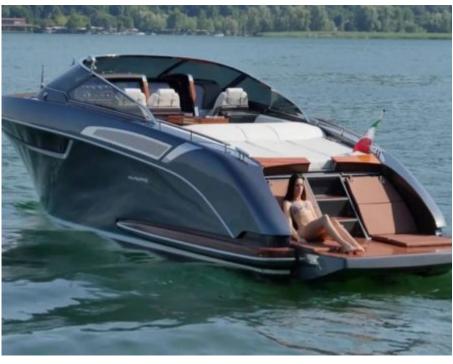

M/Y RIVAMARE

Length Guests Cabins **11.5m** 37.73 ft. **11**  Crew **1** 

## EXTERIOR DESIGN

Interior design Exterior design Gallery lifestyle Specifications Features