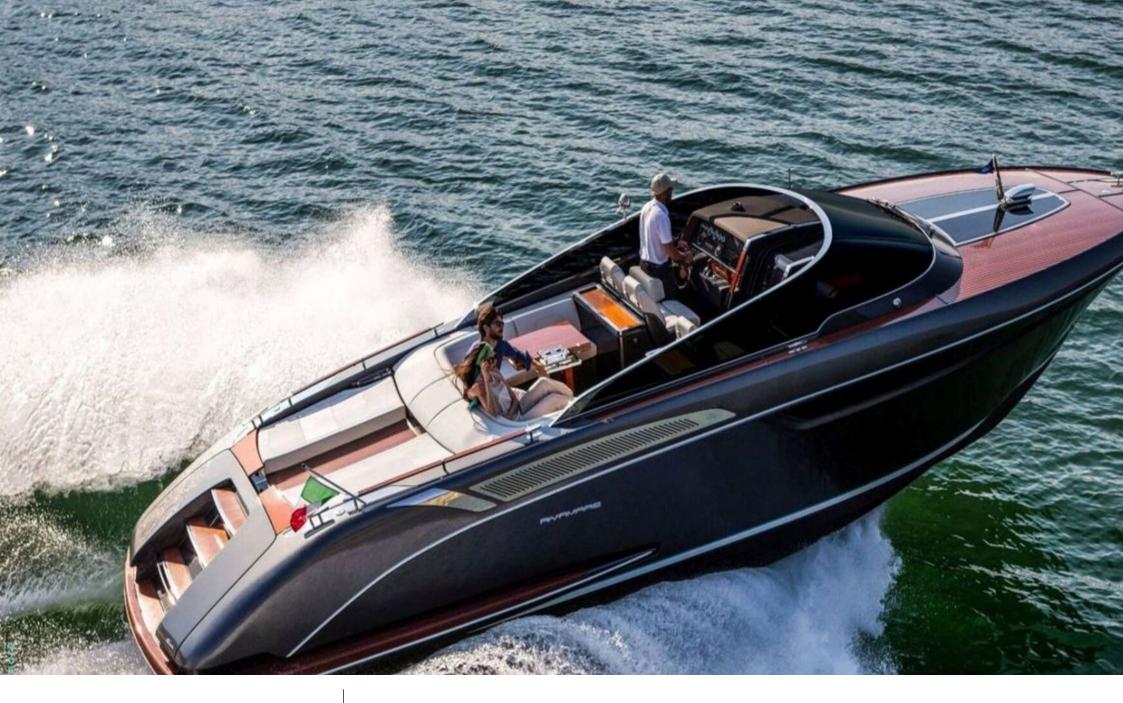

M/Y RIVAMARE

Length Guests Cabins **11.5m** 37.73 ft. **11**  Crew **1** 

## EXTERIOR DESIGN

Interior design Exterior design Gallery lifestyle Specifications Features