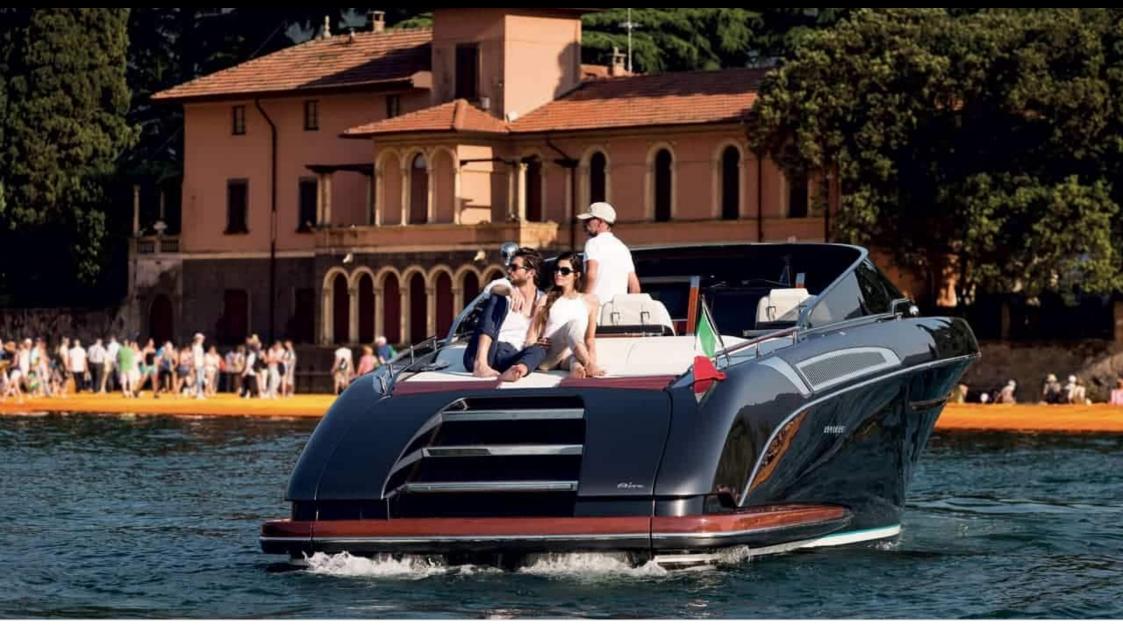

M/Y RIVAMARE

Length Guests Cabins **11.5m** 37.73 ft. **11**  Crew **1** 

#### M/Y RIVAMARE