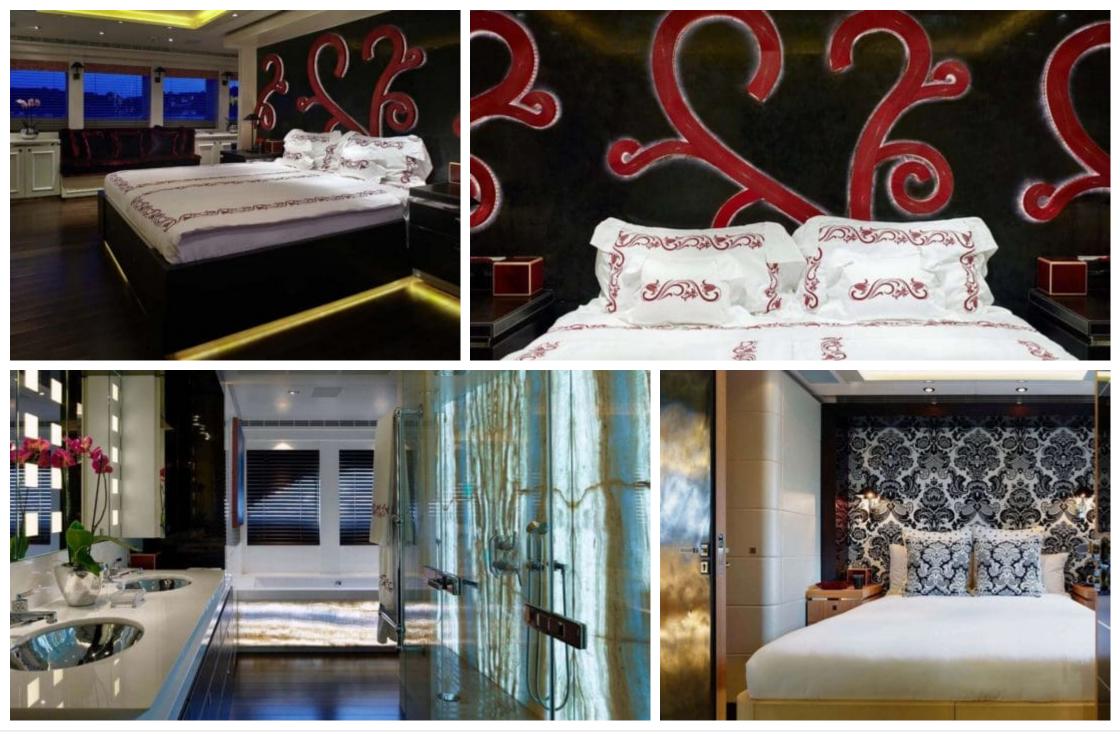

Length **49.80m** *163.39 ft.* 





Cabins 🛱 6 斗





### M/Y ROCKET









Wifi

Waterskis

### EXTERIOR DESIGN













# INTERIOR DESIGN

























## GALLERY LIFESTYLE









### Specifications

| €                       | Summer low rate per week<br>230 000 € |  |  |                        | €                                             | Summer high rate per week<br>260 000 € |                                                   |                       |             |  |
|-------------------------|---------------------------------------|--|--|------------------------|-----------------------------------------------|----------------------------------------|---------------------------------------------------|-----------------------|-------------|--|
| €                       | Winter low rate  <br>230 000 €        |  |  | €                      | Winter high rate per week<br>260 000 €        |