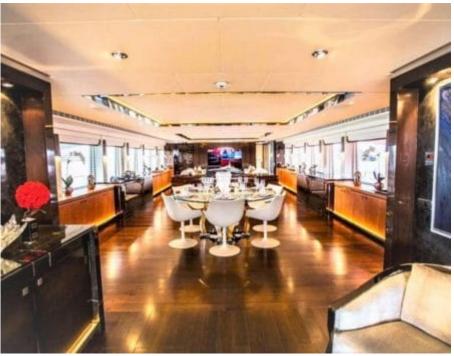

Length **49.80m** *163.39 ft.* 





Cabins 🛱 6 斗





### M/Y ROCKET









Wifi

Waterskis

### EXTERIOR DESIGN













# INTERIOR DESIGN

























## GALLERY LIFESTYLE









### Specifications

| €                       | Summer low rate per week<br>230 000 € |  |  |                        | €                                             | Summer high rate per week<br>260 000 € |                                                   |                       |             |  |
|-------------------------|---------------------------------------|--|--|------------------------|-----------------------------------------------|----------------------------------------|---------------------------------------------------|-----------------------|-------------|--|
| €                       | Winter low rate  <br>230 000 €        |  |  | €