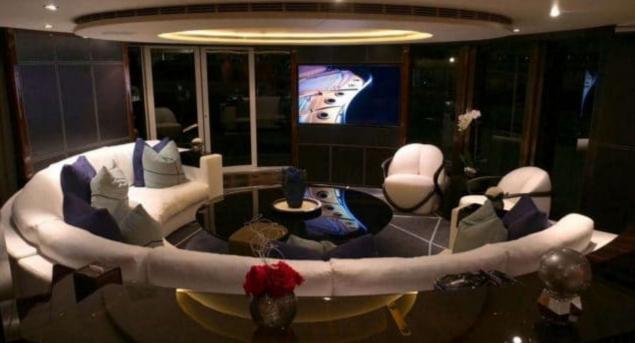

Length **49.80m** *163.39 ft.* 





Cabins 🛱 6 斗





### M/Y ROCKET









Wifi

Waterskis

### EXTERIOR DESIGN













# INTERIOR DESIGN

























## GALLERY LIFESTYLE









### Specifications

| €                       | Summer low rate per week<br>230 000 € |  |  |                        | €                                             | Summer high rate per week<br>260 000 € |                                                   |                       |             |  |
|-------------------------|---------------------------------------|--|--|------------------------|-----------------------------------------------|----------------------------------------|---------------------------------------------------|-----------------------|-------------|--|
| €                       | Winter low rate  <br>230 000 €        |  |  | €                      | Winter high rate per week<br>260 000 €        |