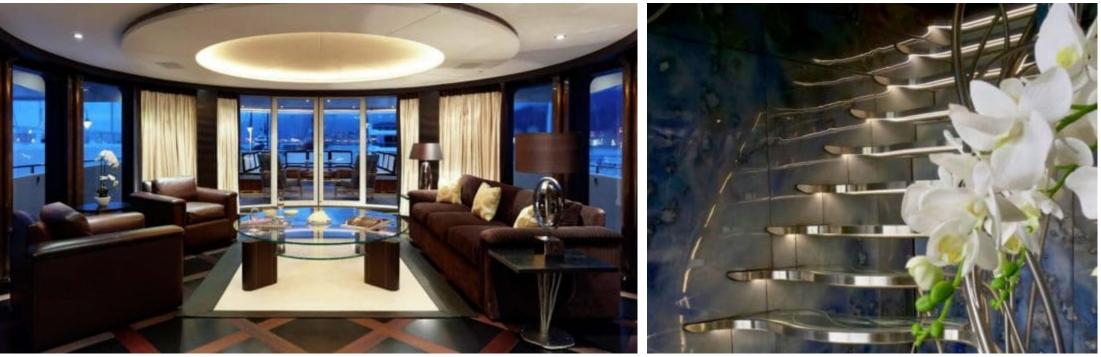

Length **49.80m** *163.39 ft.* 





Cabins 🛱 6 斗





### M/Y ROCKET









Wifi

Waterskis

### EXTERIOR DESIGN













# INTERIOR DESIGN

























## GALLERY LIFESTYLE









### Specifications

| €                       | Summer low rate per week<br>230 000 € |  |  |                        | €                                             | Summer high rate per week<br>260 000 € |                                                   |                       |             |  |
|-------------------------|---------------------------------------|--|--|------------------------|-----------------------------------------------|----------------------------------------|---------------------------------------------------|-----------------------|-------------|--|
| €                       | Winter low rate  <br>230 000 €        |  |  | €                      | Winter high rate per week<br>260 000 €        |