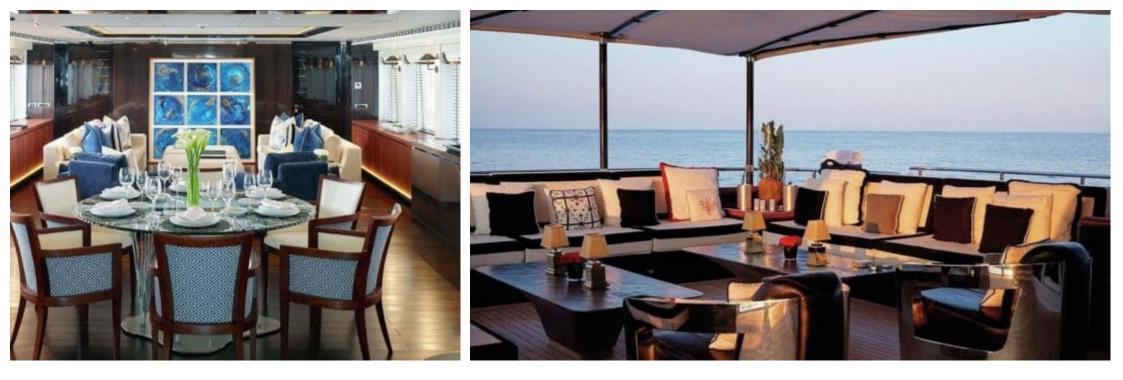

Length **49.80m** *163.39 ft.* 





Cabins 🛱 6 斗





### M/Y ROCKET









Wifi

Waterskis

### EXTERIOR DESIGN













# INTERIOR DESIGN

























## GALLERY LIFESTYLE









### Specifications

| €                       | Summer low rate per week<br>230 000 € |  |  |                        | €                                             | Summer high rate per week<br>260 000 € |                                                   |                       |             |  |
|-------------------------|---------------------------------------|--|--|------------------------|-----------------------------------------------|----------------------------------------|---------------------------------------------------|-----------------------|-------------|--|
| €                       | Winter low rate  <br>230 000 €        |  |  | €                      | Winter high rate per week<br>260 000 €        |                                        |