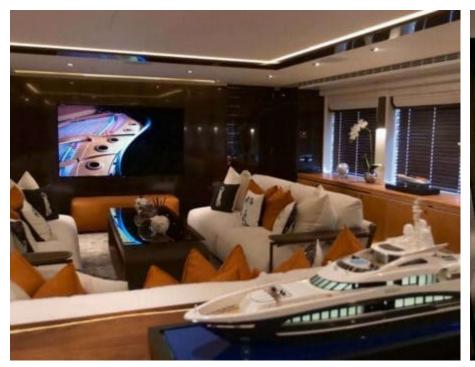

Length **49.80m** *163.39 ft.* 





Cabins 🛱 6 斗





### M/Y ROCKET









Wifi

Waterskis

### EXTERIOR DESIGN













# INTERIOR DESIGN

























## GALLERY LIFESTYLE









### Specifications

| €                       | Summer low rate per week<br>230 000 € |  |  |                        | €                                             | Summer high rate per week<br>260 000 € |                                                   |                       |             |  |
|-------------------------|---------------------------------------|--|--|------------------------|-----------------------------------------------|----------------------------------------|---------------------------------------------------|-----------------------|-------------|--|
| €                       | Winter low rate  <br>230 000 €        |  |  | €                      | Winter high rate per week<br>260 000 €        |