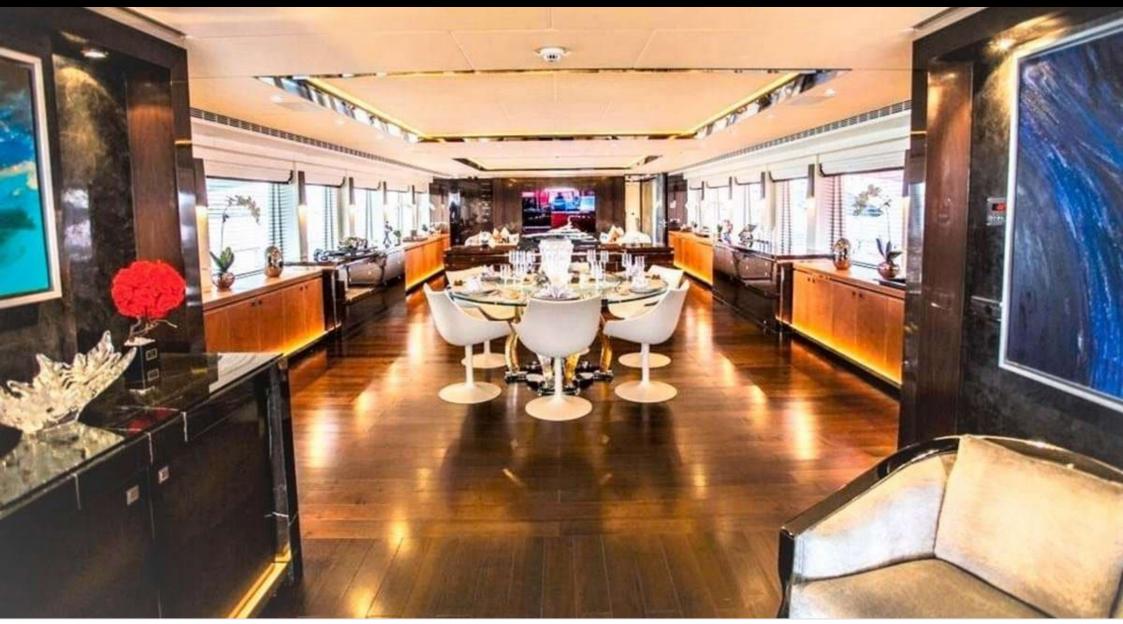

Length **49.80m** *163.39 ft.* 





Cabins 🛱 6 斗





### M/Y ROCKET









Wifi

Waterskis

### EXTERIOR DESIGN













# INTERIOR DESIGN

























## GALLERY LIFESTYLE









### Specifications

| €                       | Summer low rate per week<br>230 000 € |  |  |                        | €                                             | Summer high rate per week<br>260 000 € |                                                   |                       |             |  |
|-------------------------|---------------------------------------|--|--|------------------------|-----------------------------------------------|----------------------------------------|---------------------------------------------------|-----------------------|-------------|--|
| €                       | Winter low rate  <br>230 000 €        |  |  | €                      | Winter high rate per week<br>260 000 €        |