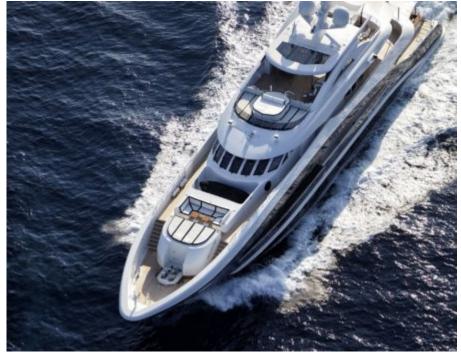

Length **49.80m** *163.39 ft.* 





Cabins 🛱 6 斗





### M/Y ROCKET









Wifi

Waterskis

### EXTERIOR DESIGN













# INTERIOR DESIGN

























## GALLERY LIFESTYLE









### Specifications

| €                       | Summer low rate per week<br>230 000 € |  |  |                        | €                                             | Summer high rate per week<br>260 000 € |                                                   |                       |             |  |
|-------------------------|---------------------------------------|--|--|------------------------|-----------------------------------------------|----------------------------------------|---------------------------------------------------|-----------------------|-------------|--|
| €                       | Winter low rate  <br>230 000 €        |  |  | €