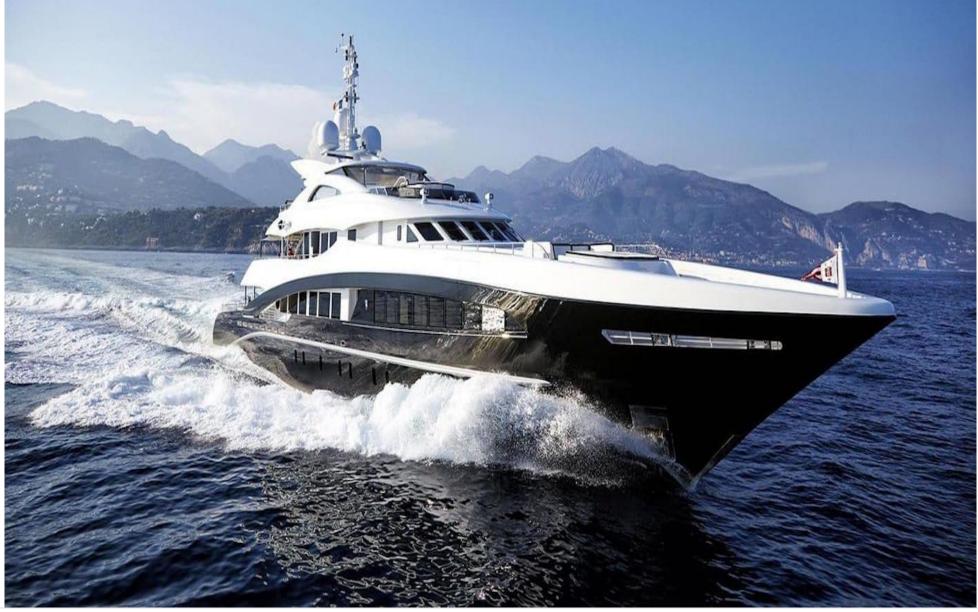

Length **49.80m** *163.39 ft.* 





Cabins 🛱 6 斗





### M/Y ROCKET









Wifi

Waterskis

### EXTERIOR DESIGN













# INTERIOR DESIGN

























## GALLERY LIFESTYLE









### Specifications

| €                       | Summer low rate per week<br>230 000 € |  |  |                        | €                                             | Summer high rate per week<br>260 000 € |                                                   |                       |             |  |
|-------------------------|---------------------------------------|--|--|------------------------|-----------------------------------------------|----------------------------------------|---------------------------------------------------|-----------------------|-------------|--|
| €                       | Winter low rate  <br>230 000 €        |  |  | €                      | Winter high rate per week<br>260 0