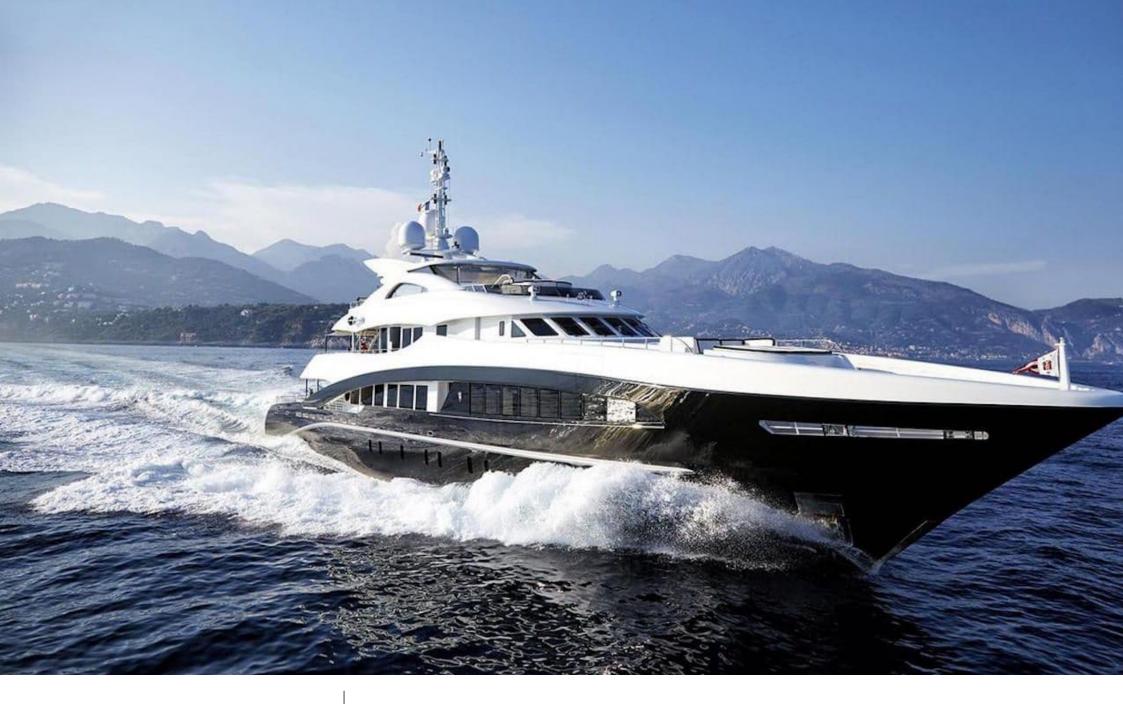

Length **49.80m** *163.39 ft.* 

Cabins 🛱 6 斗

### M/Y ROCKET

Wifi

Waterskis

### Specifications

| €                       | Summer low rate per week<br>230 000 € |  |  |                        | €                                             | Summer high rate per week<br>260 000 € |                                                   |                       |             |  |
|-------------------------|---------------------------------------|--|--|------------------------|-----------------------------------------------|----------------------------------------|---------------------------------------------------|-----------------------|-------------|--|
| €                       | Winter low rate  <br>230 000 €        |  |  | €                      | Winter high rate per week<br>260 000 €        |                                        |                                                   |                       |             |  |
|                         | Builder<br>Heesen                     |  |  | Year buil<br>2011      | lt                                            |                                        | <del>, , , , , , , , , , , , , , , , , , , </del> | Year refit<br>2021    | :           |  |
|                         | Length<br>49.80 m                     |  |  |                        |                                               | Guests (<br>12                         | Cruising                                          |                       | Cabins<br>6 |  |
| Winter Cruising Area(s) |                                       |  |  |                        | Summer Cruising Area(s)<br>West Mediterranean |                                        |                                                   |                       |             |  |
| Crew<br>10              | Max speed<br>23 knots                 |  |  | Cruising<br>12.5 knots |                                               | •                                      |                                                   | l consumption<br>L/HR |             |  |
| Type of<br>6 (4 x Do    | cabins<br>puble, 2 x Twin)            |  |  |                        |                                               |                                        |                                                   |                       |             |  |