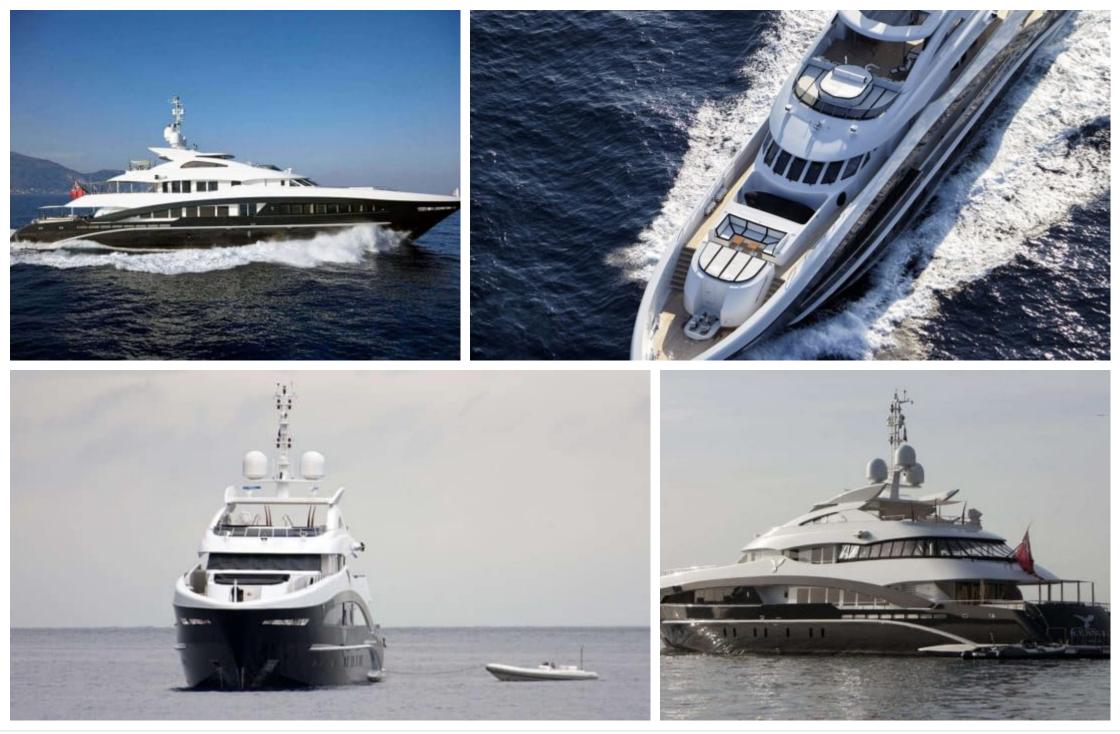

Length **49.80m** *163.39 ft.* 





Cabins 🛱 6 斗





### M/Y ROCKET









Wifi

Waterskis

### EXTERIOR DESIGN













# INTERIOR DESIGN

























## GALLERY LIFESTYLE









### Specifications

| €                       | Summer low rate per week<br>230 000 € |  |  |                        | €                                             | Summer high rate per week<br>260 000 € |                                                   |                       |             |  |
|-------------------------|---------------------------------------|--|--|------------------------|-----------------------------------------------|----------------------------------------|---------------------------------------------------|-----------------------|-------------|--|
| €                       | Winter low rate  <br>230 000 €        |  |  | €                      | Winter high rate per week<br>260 000 €