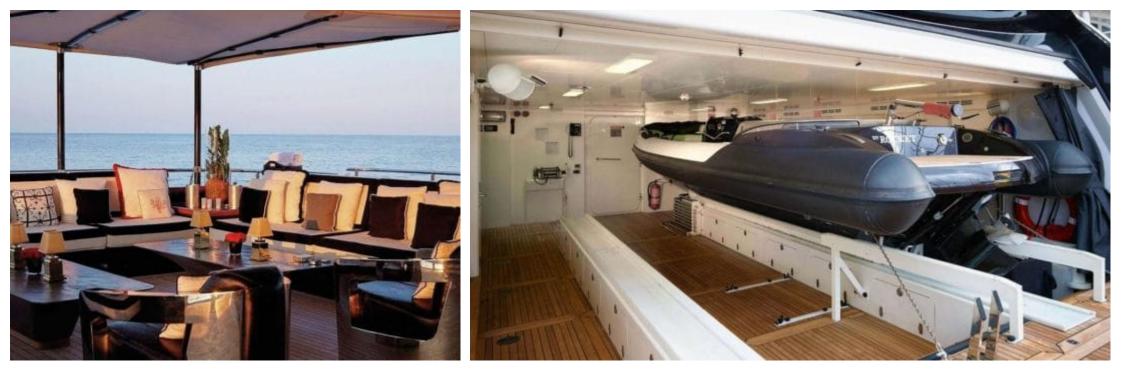

Length **49.80m** *163.39 ft.* 





Cabins 🛱 6 斗





### M/Y ROCKET









Wifi

Waterskis

### EXTERIOR DESIGN













# INTERIOR DESIGN

























## GALLERY LIFESTYLE









### Specifications

| €                       | Summer low rate per week<br>230 000 € |  |  |                        | €                                             | Summer high rate per week<br>260 000 € |                                                   |                       |             |  |
|-------------------------|---------------------------------------|--|--|------------------------|-----------------------------------------------|----------------------------------------|---------------------------------------------------|-----------------------|-------------|--|
| €                       | Winter low rate  <br>230 000 €        |  |  | €                      | Winter high rate per week<br>260 000 €