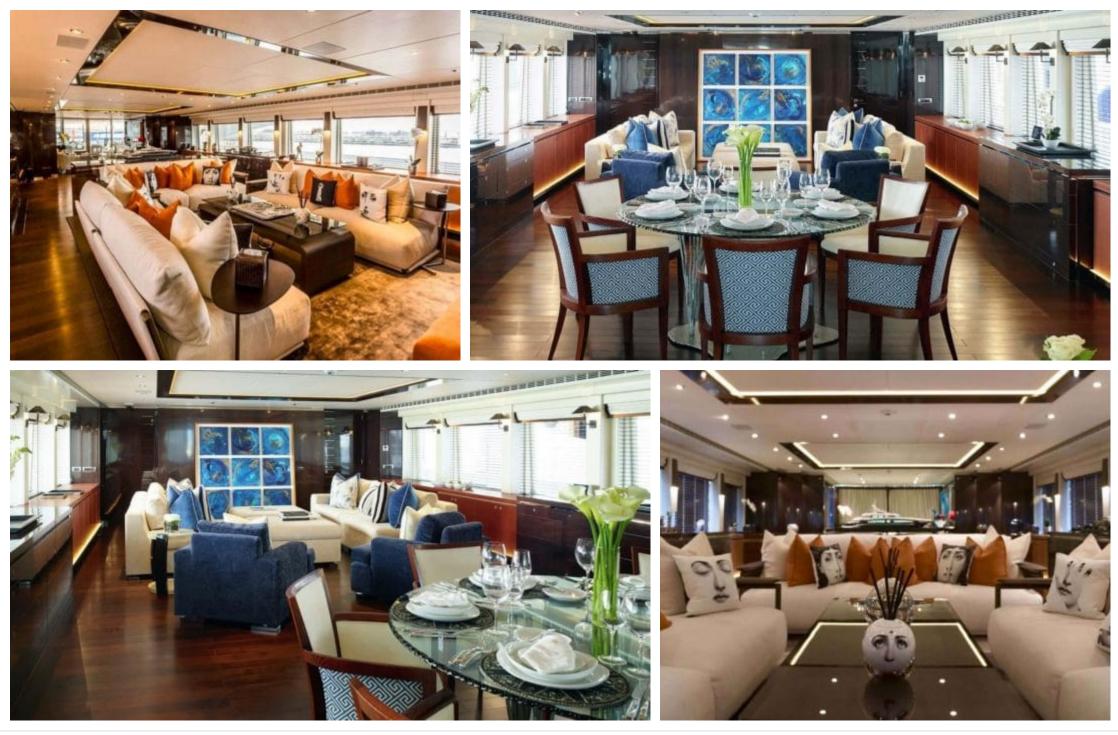

Length **49.80m** *163.39 ft.* 





Cabins 🛱 6 斗





### M/Y ROCKET









Wifi

Waterskis

### EXTERIOR DESIGN













# INTERIOR DESIGN

























## GALLERY LIFESTYLE









### Specifications

| €                       | Summer low rate per week<br>230 000 € |  |  |                        | €                                             | Summer high rate per week<br>260 000 € |                                                   |                       |             |  |
|-------------------------|---------------------------------------|--|--|------------------------|-----------------------------------------------|----------------------------------------|---------------------------------------------------|-----------------------|-------------|--|
| €                       | Winter low rate  <br>230 000 €        |  |  | €                      | Winter high rate per week<br>260 000 €        |