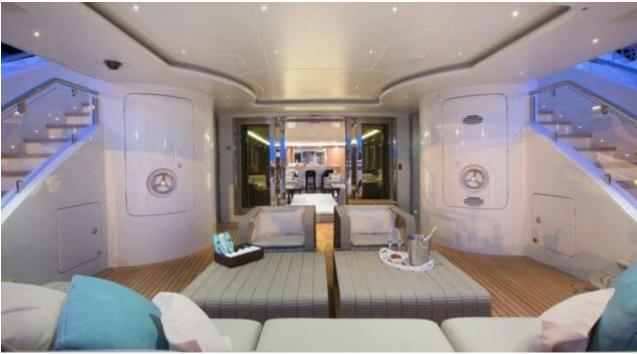

M/Y ROLA

Length **47.5m** 155.84 ft.





Cabins **5**  Crew **9** 



### M/Y ROLA







# EXTERIOR DESIGN





















# INTERIOR DESIGN

















### GALLERY LIFESTYLE











ARTHAUD YACHTING

### Specifications

| Summer low rate<br>154 000 €                                      | e per week |                  |                          | €                                                                 | Summer h<br>175 000 €                 | iigh rate                         | per week           |             |
|-------------------------------------------------------------------|------------|------------------|--------------------------|-------------------------------------------------------------------|---------------------------------------|-----------------------------------|--------------------|-------------|
| Winter low rate per week 154 000 €                                |