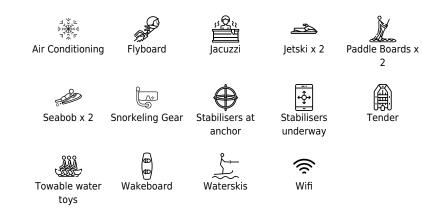

### Specifications

| Summer low rate<br>154 000 €                                      | e per week |                  |                          | €                                                                 | Summer h<br>175 000 €                 | iigh rate                         | per week           |             |
|-------------------------------------------------------------------|------------|------------------|--------------------------|-------------------------------------------------------------------|---------------------------------------|-----------------------------------|--------------------|-------------|
| Winter low rate per week 154 000 €                                |            |                  |                          | €                                                                 | Winter high rate per week<br>175 000€ |                                   |                    |             |
| Builder<br>Ancona Shipyard                                        |            | <del>, , ,</del> | Year bui<br>2006         | lt                                                                |                                       |                                   | Year refit<br>2015 |             |
| Length<br>47.5 m                                                  |            |                  |                          |                                                                   | Guests C<br>12                        | ruising                           |                    | Cabins<br>5 |
| Winter Cruising Area(s)<br>East Mediterranean, West Mediterranean |            |                  |                          | Summer Cruising Area(s)<br>East Mediterranean, West Mediterranean |                                       |                                   |                    |             |
| Crew Max speed<br>9 16.8 knots                                    |            |                  | Cruising s<br>13.5 knots |                                                                   |                                       | Fuel consumption<br>670 Litres/Hr |                    |             |
| Type of cabins<br>5 (3 x Double, 2 x Twin, 1 x P                  | ullman)    |                  |                          |                                                                   |                                       |                                   |                    |             |