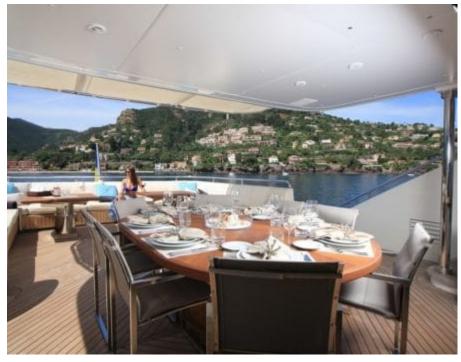

M/Y ROLA

Length **47.5m** 155.84 ft.





Cabins **5**  Crew **9** 



### M/Y ROLA







# EXTERIOR DESIGN





















# INTERIOR DESIGN

















### GALLERY LIFESTYLE











ARTHAUD YACHTING

### Specifications

| Summer low rate<br>154 000 €                                      | e per week |                  |                          | €                                                                 | Summer h<br>175 000 €                 | iigh rate                         | per week           |             |
|-------------------------------------------------------------------|------------|------------------|--------------------------|-------------------------------------------------------------------|---------------------------------------|-----------------------------------|--------------------|-------------|
| Winter low rate per week 154 000 €                                |