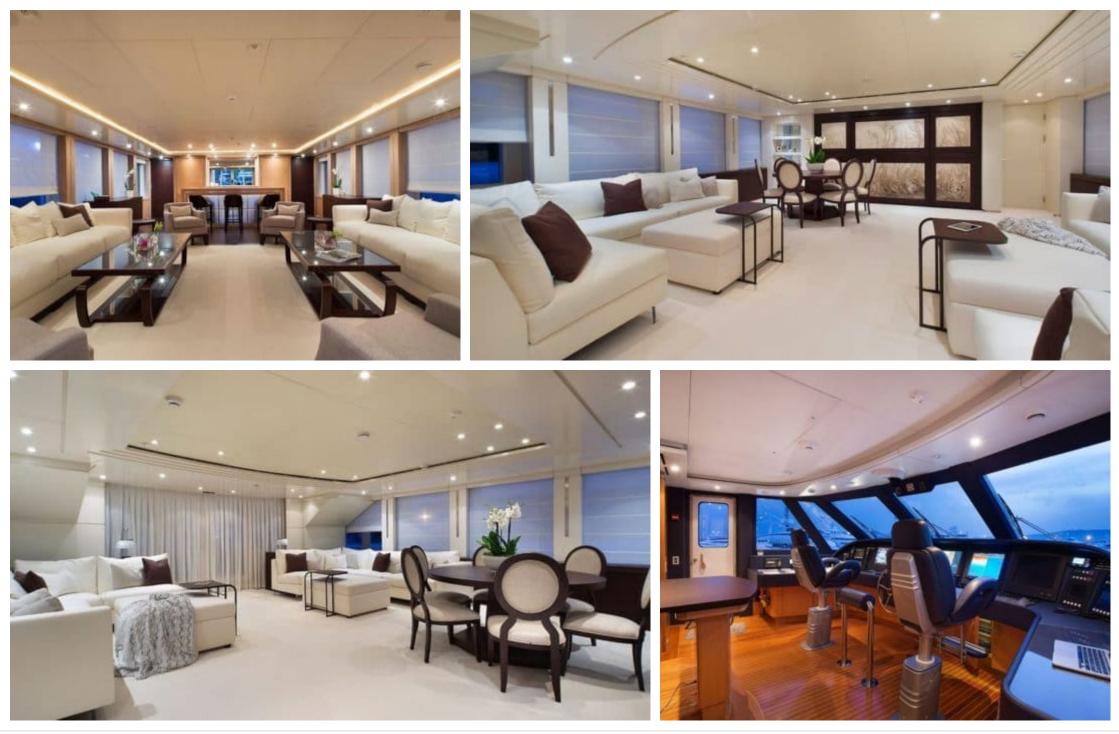

M/Y ROLA

Length **47.5m** 155.84 ft.





Cabins **5**  Crew **9** 



### M/Y ROLA







# EXTERIOR DESIGN





















# INTERIOR DESIGN

















### GALLERY LIFESTYLE











ARTHAUD YACHTING

### Specifications

| Summer low rate<br>154 000 €                                      | e per week |                  |                          | €                                                                 | Summer h<br>175 000 €                 | iigh rate                         | per week           |             |
|-------------------------------------------------------------------|------------|------------------|--------------------------|-------------------------------------------------------------------|---------------------------------------|-----------------------------------|--------------------|-------------|
| Winter low rate per week 154 000 €                                |            |                  |