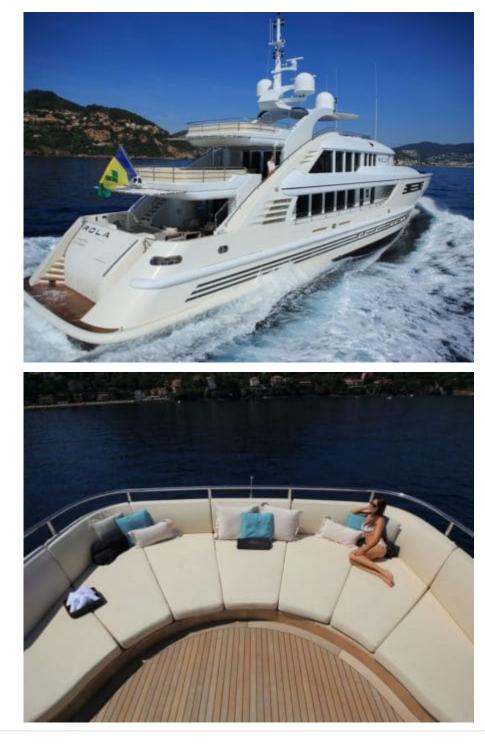

M/Y ROLA

Length **47.5m** 155.84 ft.

Cabins **5**  Crew **9** 

# EXTERIOR DESIGN

### GALLERY LIFESTYLE

ARTHAUD YACHTING