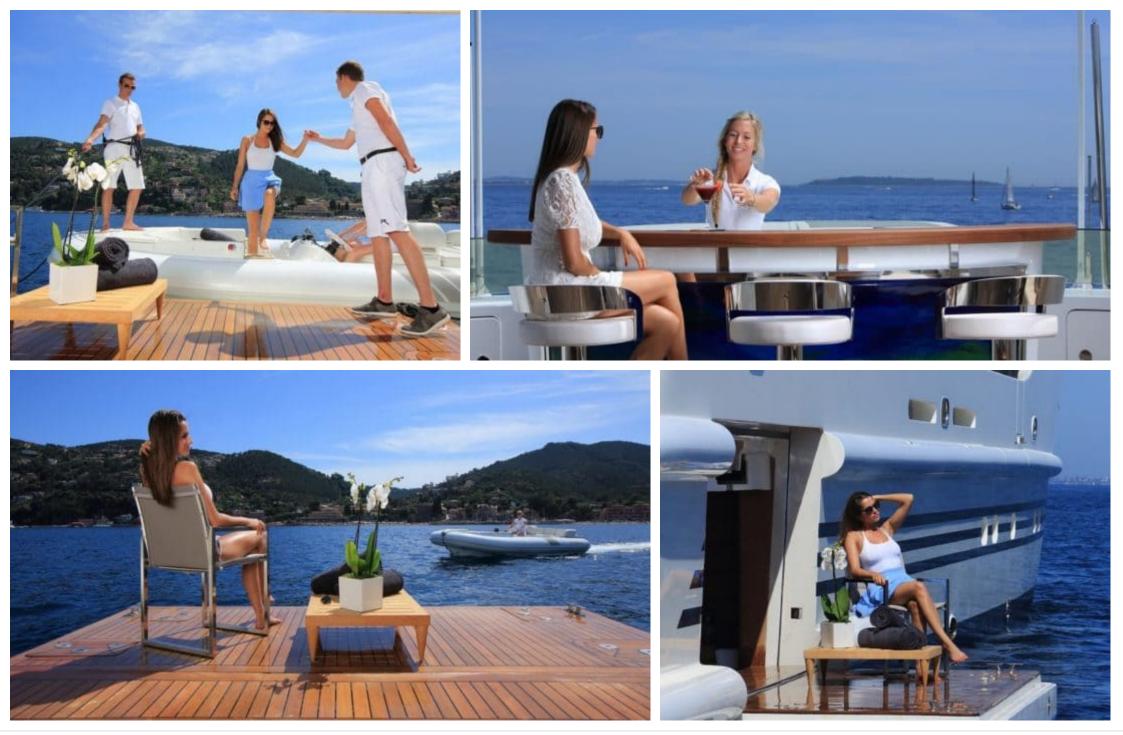

M/Y ROLA

Length **47.5m** 155.84 ft.





Cabins **5**  Crew **9** 



### M/Y ROLA







# EXTERIOR DESIGN





















# INTERIOR DESIGN

















### GALLERY LIFESTYLE











ARTHAUD YACHTING

### Specifications

| Summer low rate<br>154 000 €                                      | e per week |                  |                          | €                                                                 | Summer h<br>175 000 €                 | iigh rate                         | per week           |             |
|-------------------------------------------------------------------|------------|------------------|--------------------------|-------------------------------------------------------------------|---------------------------------------|-----------------------------------|--------------------|-------------|
| Winter low rate per week 154 000 €                                |            |                  |                          | €