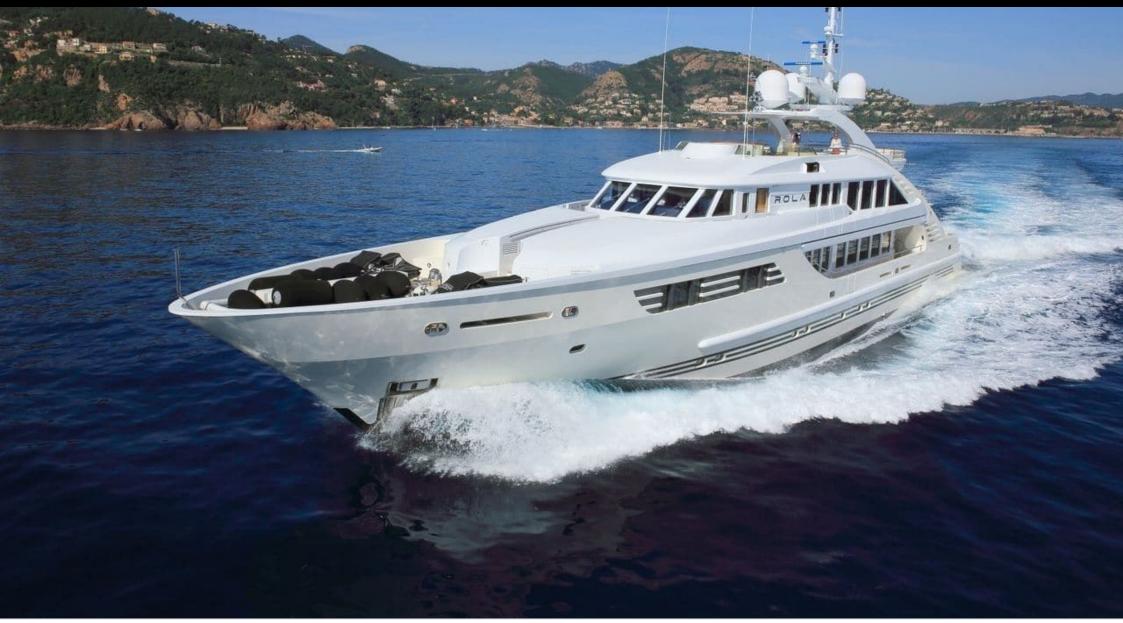

M/Y ROLA

Length **47.5m** 155.84 ft.

Cabins **5**  Crew **9** 

# EXTERIOR DESIGN