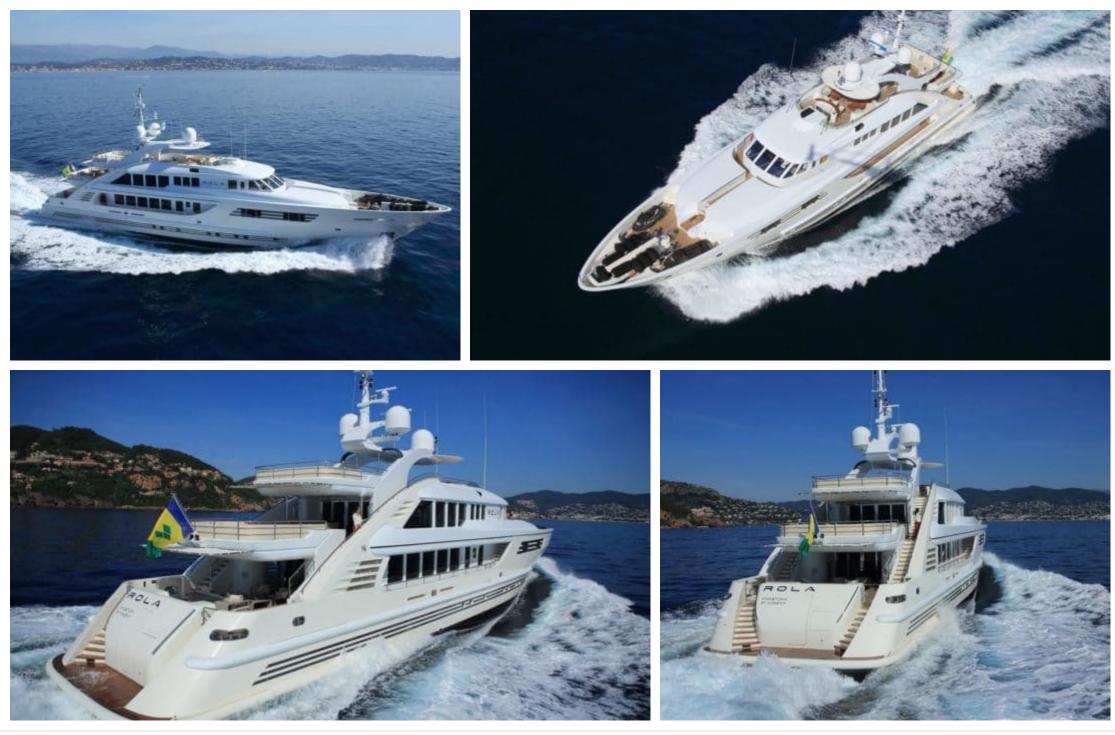

M/Y ROLA

Length **47.5m** 155.84 ft.

Cabins **5**  Crew **9** 

### M/Y ROLA

# EXTERIOR DESIGN

### Specifications

| Summer low rate<br>154 000 €                                      | e per week |                  |                          | €                                                                 | Summer h<br>175 000 €                 | iigh rate                         | per week           |             |
|-------------------------------------------------------------------|------------|------------------|--------------------------|-------------------------------------------------------------------|---------------------------------------|-----------------------------------|--------------------|-------------|
| Winter low rate per week 154 000 €                                |            |                  |                          | €                                                                 | Winter high rate per week<br>175 000€ |                                   |                    |             |
| Builder<br>Ancona Shipyard                                        |            | <del>, , ,</del> | Year bui<br>2006         | lt                                                                |                                       |                                   | Year refit<br>2015 |             |
| Length<br>47.5 m                                                  |            |                  |                          |                                                                   | Guests C<br>12                        | ruising                           |                    | Cabins<br>5 |
| Winter Cruising Area(s)<br>East Mediterranean, West Mediterranean |            |                  |                          | Summer Cruising Area(s)<br>East Mediterranean, West Mediterranean |                                       |                                   |                    |             |
| Crew Max speed<br>9 16.8 knots                                    |            |                  | Cruising s<br>13.5 knots |                                                                   |                                       | Fuel consumption<br>670 Litres/Hr |                    |             |
| Type of cabins<br>5 (3 x Double, 2 x Twin, 1 x P                  | ullman)    |                  |                          |                                                                   |                                       |                                   |                    |             |