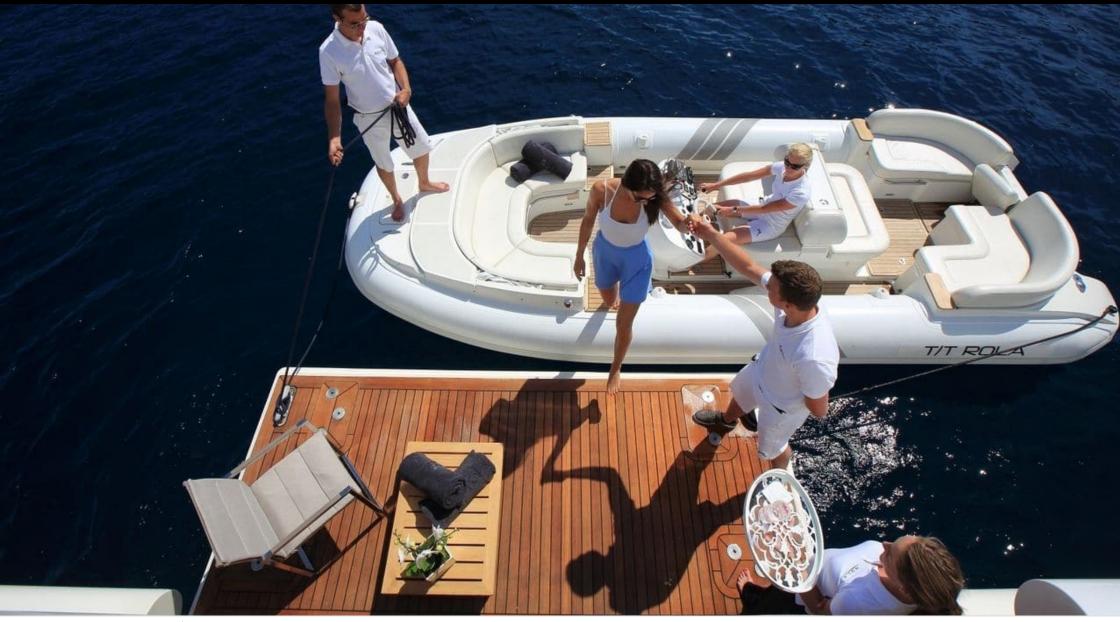

M/Y ROLA

Length **47.5m** 155.84 ft.





Cabins **5**  Crew **9** 



### M/Y ROLA







# EXTERIOR DESIGN





















# INTERIOR DESIGN

















### GALLERY LIFESTYLE











ARTHAUD YACHTING

### Specifications

| Summer low rate<br>154 000 €                                      | e per week |                  |                          | €                                                                 | Summer h<br>175 000 €                 | iigh rate                         | per week           |             |
|-------------------------------------------------------------------|------------|------------------|--------------------------|-------------------------------------------------------------------|---------------------------------------|-----------------------------------|--------------------|-------------|
| Winter low rate per week 154 000 €                                |            |                  |                          | €