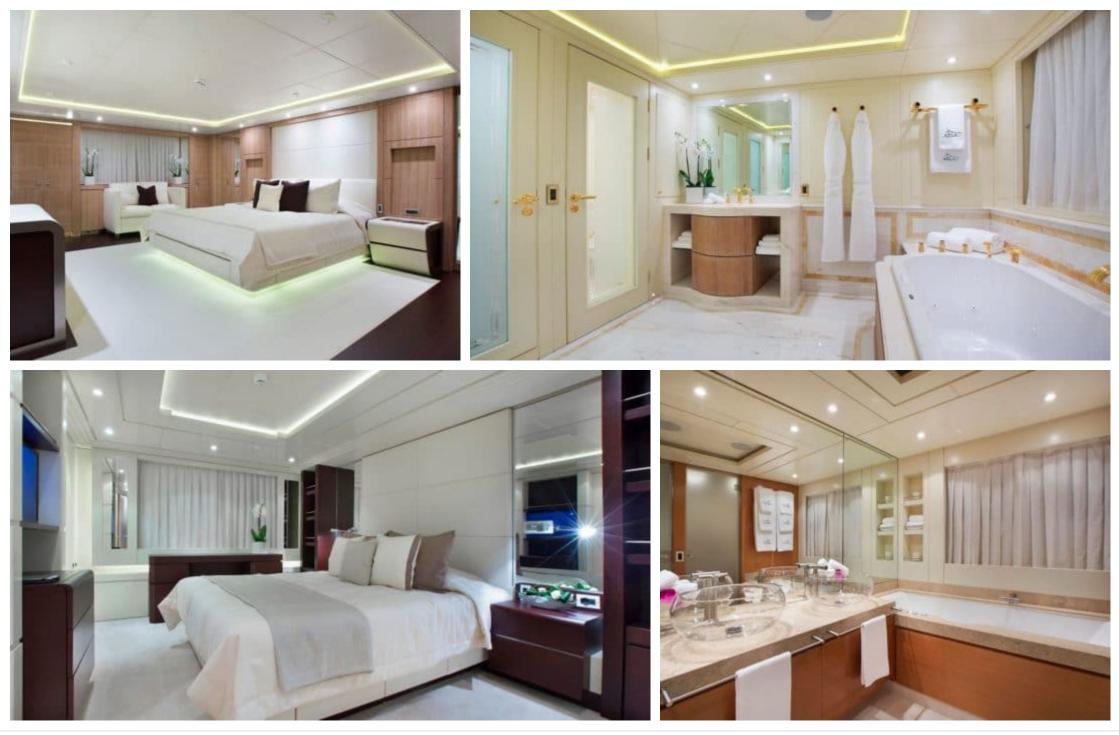

M/Y ROLA

Length **47.5m** 155.84 ft.





Cabins **5**  Crew **9** 



### M/Y ROLA







# EXTERIOR DESIGN





















# INTERIOR DESIGN

















### GALLERY LIFESTYLE











ARTHAUD YACHTING

### Specifications

| Summer low rate<br>154 000 €                                      | e per week |                  |                          | €                                                                 | Summer h<br>175 000 €                 | iigh rate                         | per week           |             |
|-------------------------------------------------------------------|------------|------------------|--------------------------|-------------------------------------------------------------------|---------------------------------------|-----------------------------------|--------------------|-------------|
| Winter low rate per week 154 000 €                                |            |                  |