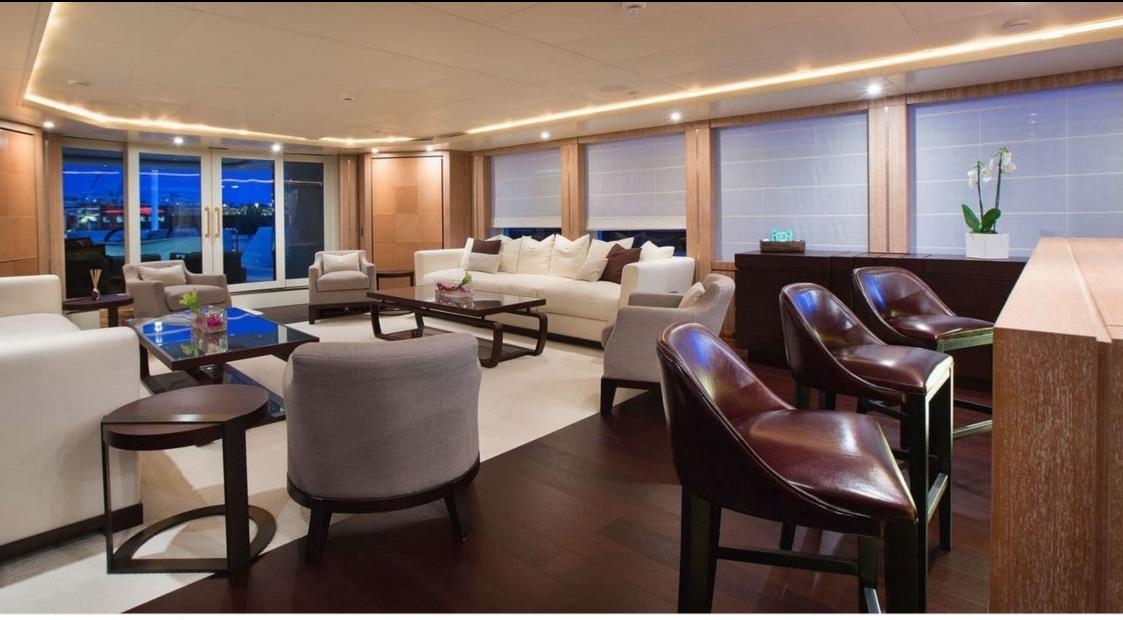

M/Y ROLA

Length **47.5m** 155.84 ft.





Cabins **5**  Crew **9** 



### M/Y ROLA







# EXTERIOR DESIGN





















# INTERIOR DESIGN

















### GALLERY LIFESTYLE











ARTHAUD YACHTING

### Specifications

| Summer low rate<br>154 000 €                                      | e per week |                  |                          | €                                                                 | Summer h<br>175 000 €                 | iigh rate                         | per week           |             |
|-------------------------------------------------------------------|------------|------------------|--------------------------|-------------------------------------------------------------------|---------------------------------------|-----------------------------------|--------------------|-------------|
| Winter low rate per week 154 000 €                                |            |