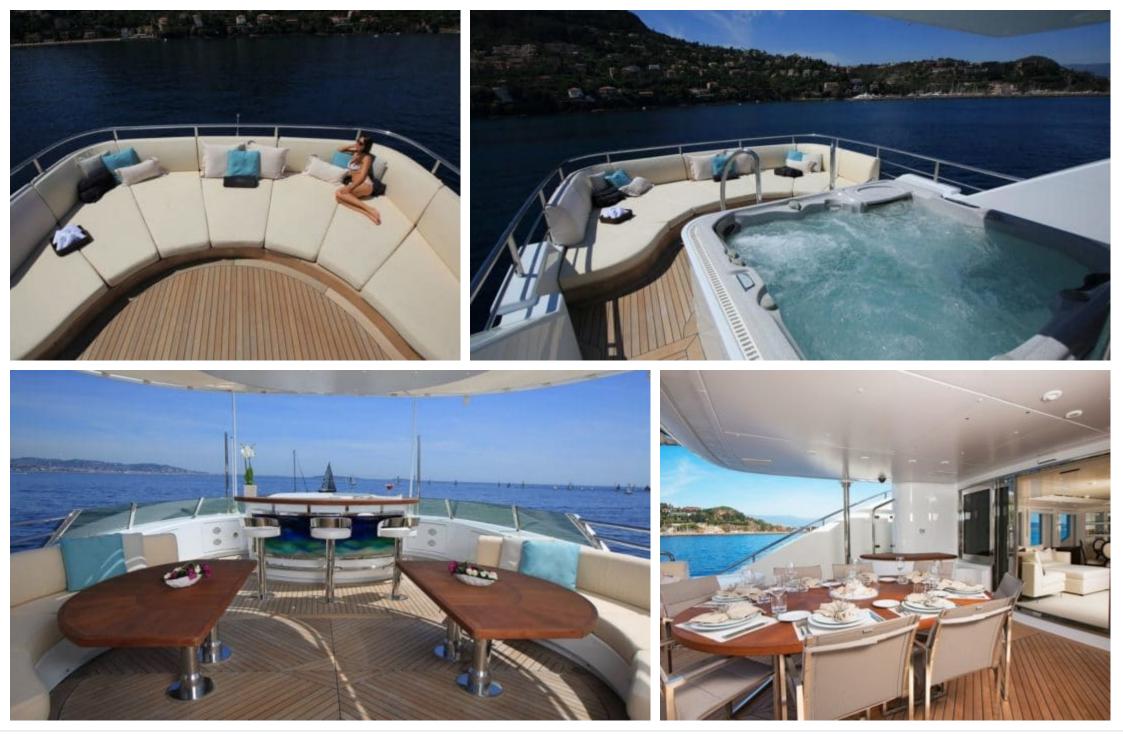

M/Y ROLA

Length **47.5m** 155.84 ft.





Cabins **5**  Crew **9** 



### M/Y ROLA







# EXTERIOR DESIGN





















# INTERIOR DESIGN

















### GALLERY LIFESTYLE











ARTHAUD YACHTING

### Specifications

| Summer low rate<br>154 000 €                                      | e per week |                  |                          | €                                                                 | Summer h<br>175 000 €                 | iigh rate                         | per week           |             |
|-------------------------------------------------------------------|------------|------------------|--------------------------|-------------------------------------------------------------------|---------------------------------------|-----------------------------------|--------------------|-------------|
| Winter low rate per week 154 000 €