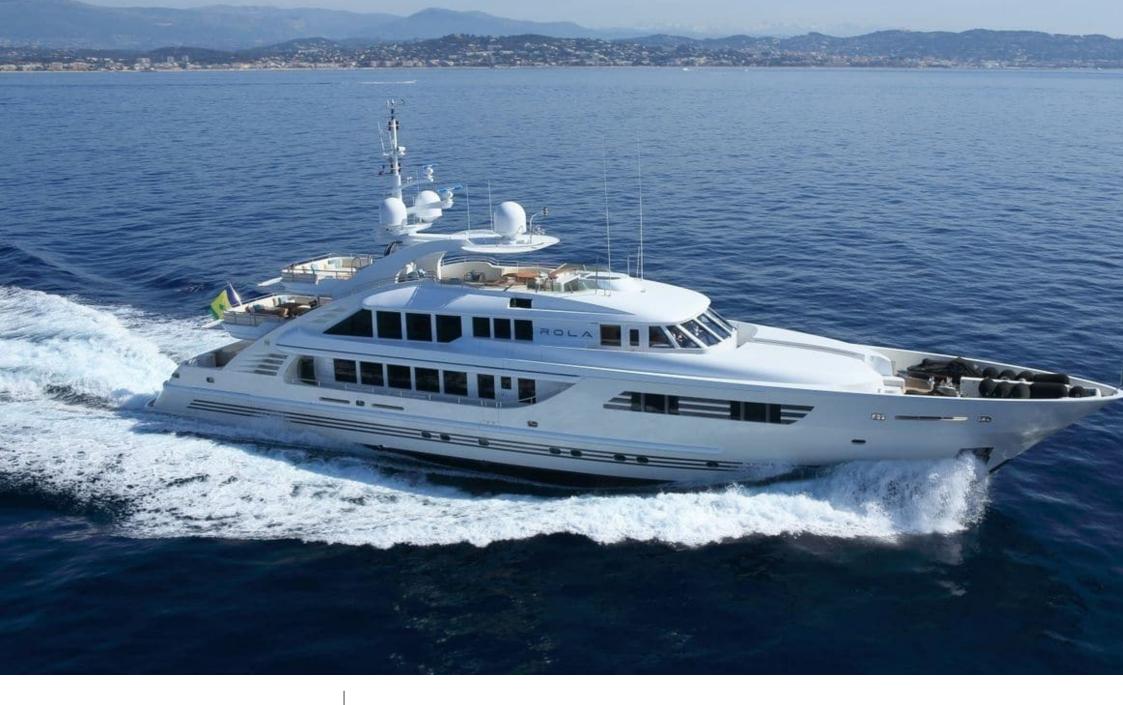

M/Y ROLA

Length **47.5m** 155.84 ft.

Cabins **5**  Crew **9** 

### M/Y ROLA

### Specifications

| Summer low rate<br>154 000 €                                      | e per week |                  |                          | €                                                                 | Summer h<br>175 000 €                 | iigh rate                         | per week           |             |
|-------------------------------------------------------------------|------------|------------------|--------------------------|-------------------------------------------------------------------|---------------------------------------|-----------------------------------|--------------------|-------------|
| Winter low rate per week 154 000 €                                |            |                  |                          | €                                                                 | Winter high rate per week<br>175 000€ |                                   |                    |             |
| Builder<br>Ancona Shipyard                                        |            | <del>, , ,</del> | Year bui<br>2006         | lt                                                                |                                       |                                   | Year refit<br>2015 |             |
| Length<br>47.5 m                                                  |            |                  |                          |                                                                   | Guests C<br>12                        | ruising                           |                    | Cabins<br>5 |
| Winter Cruising Area(s)<br>East Mediterranean, West Mediterranean |            |                  |                          | Summer Cruising Area(s)<br>East Mediterranean, West Mediterranean |                                       |                                   |                    |             |
| Crew Max speed<br>9 16.8 knots                                    |            |                  | Cruising s<br>13.5 knots |                                                                   |                                       | Fuel consumption<br>670 Litres/Hr |                    |             |
| Type of cabins<br>5 (3 x Double, 2 x Twin, 1 x P                  | ullman)    |                  |                          |                                                                   |                                       |                                   |                    |             |