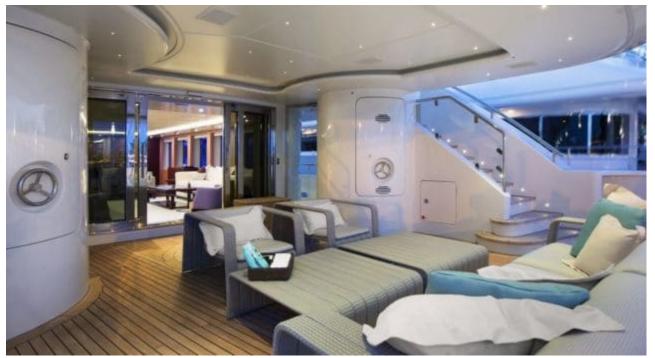

M/Y ROLA

Length **47.5m** 155.84 ft.





Cabins **5**  Crew **9** 



### M/Y ROLA







# EXTERIOR DESIGN





















# INTERIOR DESIGN

















### GALLERY LIFESTYLE











ARTHAUD YACHTING

### Specifications

| Summer low rate<br>154 000 €                                      | e per week |                  |                          | €                                                                 | Summer h<br>175 000 €                 | iigh rate                         | per week           |             |
|-------------------------------------------------------------------|------------|------------------|--------------------------|-------------------------------------------------------------------|---------------------------------------|-----------------------------------|--------------------|-------------|
| Winter low rate per week 154 000 €                                |