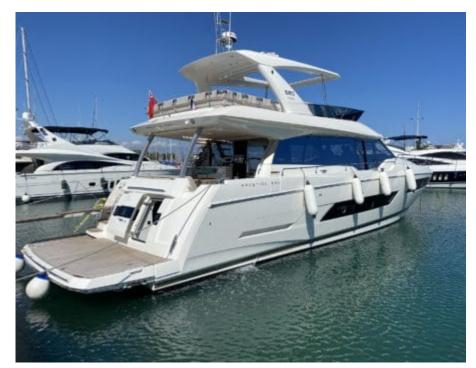

M/Y ROMY ONE

# EXTERIOR DESIGN

## Specifications

| E Low rate per day<br>4 200 €                 |                          |         |                      | High rate per day 6 200 €                     |                                       |                                   |  |
|-----------------------------------------------|--------------------------|---------|----------------------|-----------------------------------------------|---------------------------------------|-----------------------------------|--|
| Summer low rate per week<br>26 900 €          |                          |         |                      |                                               | Summer high rate per week<br>36 500 € |                                   |  |
| € Winter low<br>15 900 €                      |                          |         | ( 工 )                | Winter high rate per week<br>26 900 €         |                                       |                                   |  |
| Builder<br>Prestige                           |                          |         | Year bui<br>2020     | lt                                            |                                       |                                   |  |
| Length<br>21.40 m                             |                          |         |                      |                                               | Guests Cruising                       | Cabins<br>4                       |  |
| Winter Cruising Area(s)<br>West Mediterranean |                          |         |                      | Summer Cruising Area(s)<br>West Mediterranean |                                       |                                   |  |
| Crew<br>2                                     | ew Max speed<br>30 knots |         | Cruising<br>20 knots |                                               | Fuel consump<br>210 Litres/Hr         | Fuel consumption<br>210 Litres/Hr |  |
| Type of cabins<br>4 (2 x Double, 2 x Twin)    | )                        |         |                      |                                               |                                       |                                   |  |
|                                               | ITING                    | Interio | or design            | Exterior de                                   | sign Gallery lifestyle                | Specifications Features           |  |