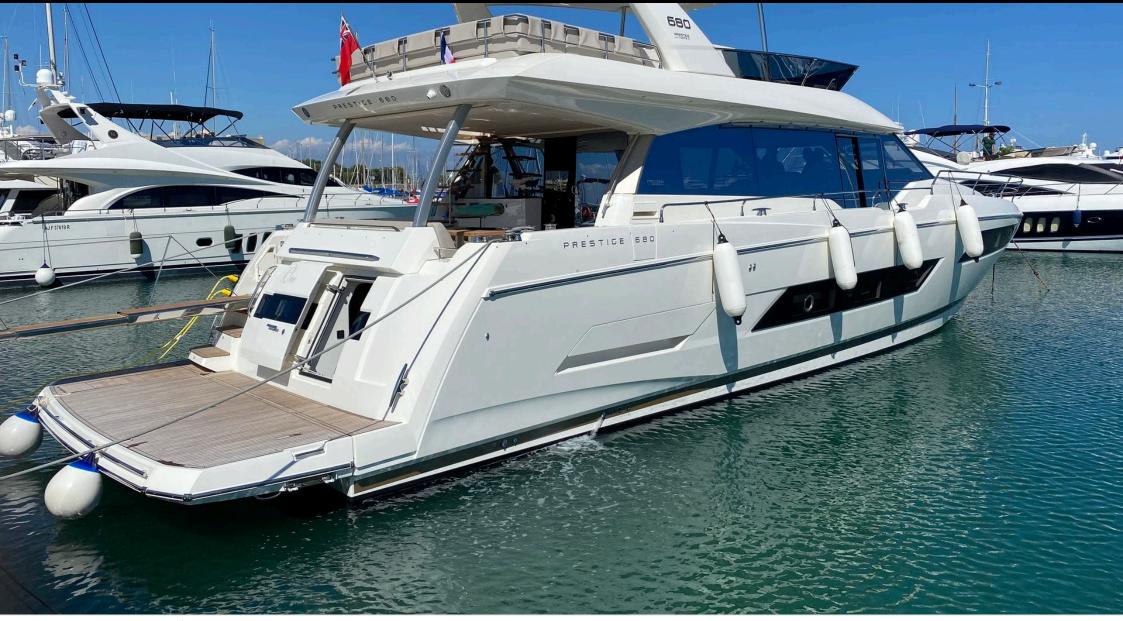

M/Y ROMY ONE











#### M/Y ROMY ONE



Donuts

(La Seabob



Snorkeling Gear Stabilisers at





Ś Wifi







# EXTERIOR DESIGN









## INTERIOR DESIGN





Interior design Exterior design Gallery lifestyle Specifications Features





### GALLERY LIFESTYLE





Interior design Exterior design Gallery lifestyle Specifications Features

## Specifications

| E Low rate per day<br>4 200 €                 |                          |         |                      | High rate per day 6 200 €                     |                                       |                                   |  |
|-----------------------------------------------|--------------------------|---------|----------------------|-----------------------------------------------|---------------------------------------|-----------------------------------|--|
| Summer low rate per week<br>26 900 €          |                          |         |                      |                                               | Summer high rate per week<br>36 500 € |