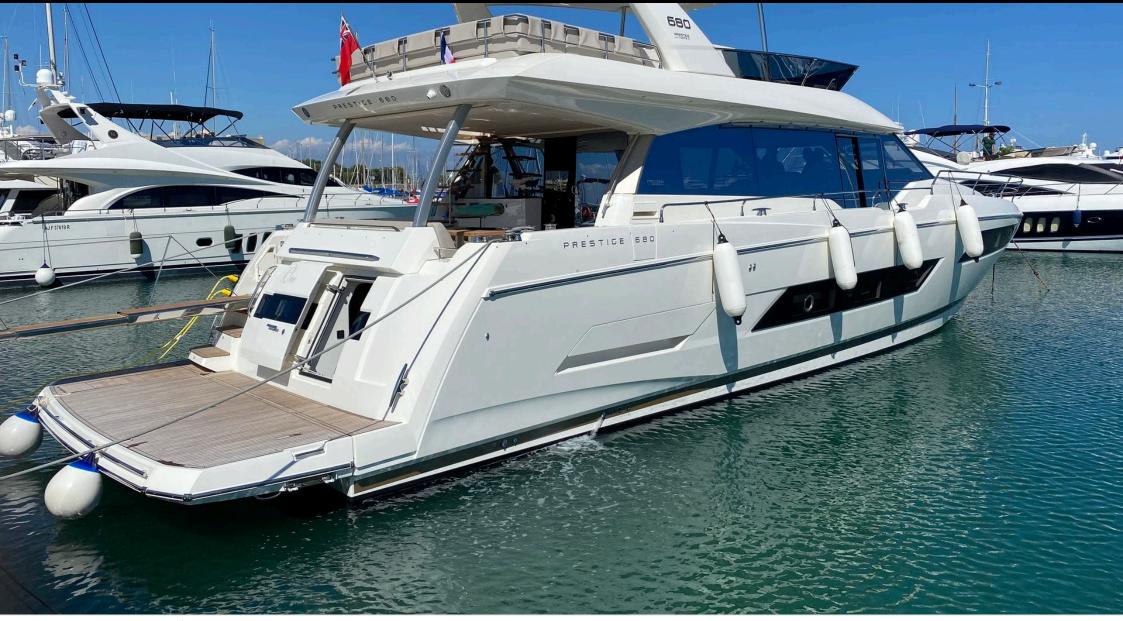

M/Y ROMY ONE







Cabins **4** 



#### M/Y ROMY ONE



Donuts

(La Seabob



Snorkeling Gear Stabilisers at





Ś Wifi







# EXTERIOR DESIGN









## INTERIOR DESIGN





Interior design Exterior design Gallery lifestyle Specifications Features





### GALLERY LIFESTYLE





Interior design Exterior design Gallery lifestyle Specifications Features

## Specifications

| E Low rate per day<br>4 200 €                 |                          |         |                      | High rate per day 6 200 €                     |                                       |                                   |  |
|-----------------------------------------------|--------------------------|---------|----------------------|-----------------------------------------------|---------------------------------------|-----------------------------------|--|
| Summer low rate per week<br>26 900 €          |                          |         |                      |                                               | Summer high rate per week<br>36 500 € |