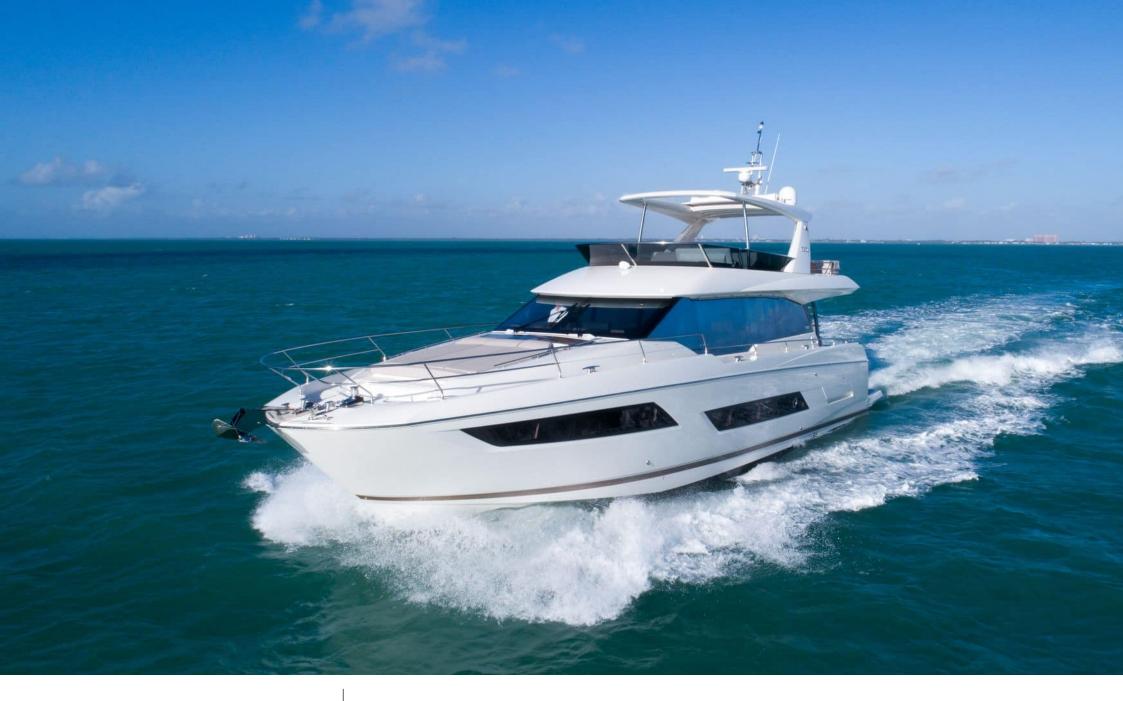

M/Y ROMY ONE

Cabins **4** 

# EXTERIOR DESIGN

## Specifications

| E Low rate per day<br>4 200 €                 |                          |         |                      | High rate per day 6 200 €                     |                                       |                                   |  |
|-----------------------------------------------|--------------------------|---------|----------------------|-----------------------------------------------|---------------------------------------|-----------------------------------|--|
| Summer low rate per week<br>26 900 €          |                          |         |                      |                                               | Summer high rate per week<br>36 500 € |                                   |  |
| € Winter low<br>15 900 €                      |                          |         | ( 工 )                | Winter high rate per week<br>26 900 €         |                                       |                                   |  |
| Builder<br>Prestige                           |                          |         | Year bui<br>2020     | lt                                            |                                       |                                   |  |
| Length<br>21.45 m                             |                          |         |                      |                                               | Guests Cruising                       | Cabins<br>4                       |  |
| Winter Cruising Area(s)<br>West Mediterranean |                          |         |                      | Summer Cruising Area(s)<br>West Mediterranean |                                       |                                   |  |
| Crew<br>2                                     | ew Max speed<br>27 knots |         | Cruising<br>20 knots |                                               | Fuel consump<br>200 Litres/Hr         | Fuel consumption<br>200 Litres/Hr |  |
| Type of cabins<br>4 (2 x Double, 2 x Twin)    | )                        |         |                      |                                               |                                       |                                   |  |
|                                               | TING                     | Interio | or design            | Exterior de                                   | sign Gallery lifestyle                | Specifications Features           |  |