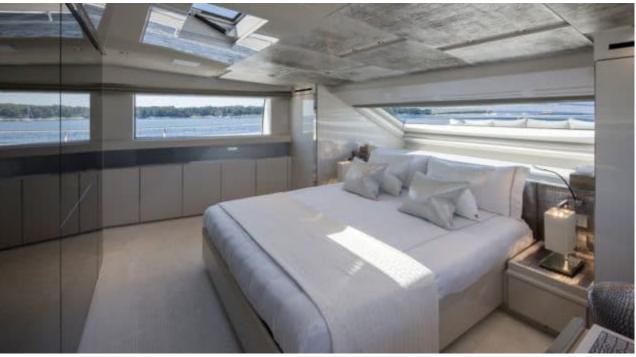

## M/Y GEORGE **FIVE**







Jetski stand-up



Seabob



Wakeboard

Snorkeling Gear Stabilisers at anchor







Towable water









# **EXTERIOR DESIGN**

























## INTERIOR DESIGN























#### GALLERY LIFESTYLE





#### Specifications



Low rate per day

11 650 €



High rate per day

13 316 €



Summer low rate per week

69 900 €



Summer high rate per week

79 900 €



Winter low rate per week

59 000 €



Winter high rate per week

59 000 €



Builder

Sanlorenzo



Year built

2017



Year refit

2023



Length

29.3 m



**Guests Cruising** 

12



Cabins

5

Winter Cruising Area(s)

East Mediterranean

Summer Cruising Area(s)

East Mediterranean

Crew

Max speed 28 knots

Cruising speed 20 knots

Fuel consumption 600 Litres/Hr

Type of cabins

5 (4 x Double, 1 x Convertible)