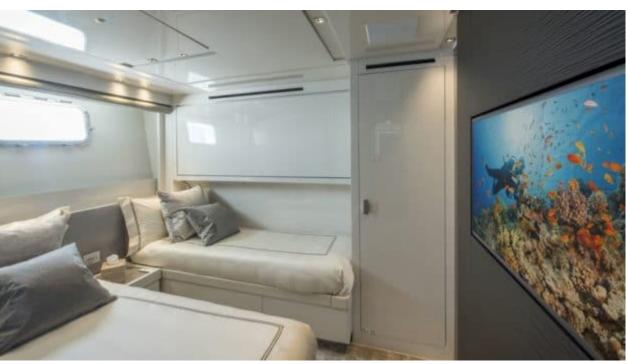

## M/Y GEORGE **FIVE**







Jetski stand-up



Seabob



Wakeboard

Snorkeling Gear Stabilisers at anchor







Towable water









# **EXTERIOR DESIGN**

























## INTERIOR DESIGN























#### GALLERY LIFESTYLE





#### Specifications



Low rate per day

11 650 €



High rate per day

13 316 €



Summer low rate per week

69 900 €



Summer high rate per week

79 900 €



Winter low rate per week

59 000 €



Winter high rate per week

59 000 €



Builder

Sanlorenzo



Year built

2017



Year refit

2023



Length

29.3 m



**Guests Cruising** 

12



Cabins

5

Winter Cruising Area(s)

East Mediterranean

Summer Cruising Area(s)

East Mediterranean

Crew

Max speed 28 knots

Cruising speed 20 knots

Fuel consumption 600 Litres/Hr

Type of cabins

5 (4 x Double, 1 x Convertible)