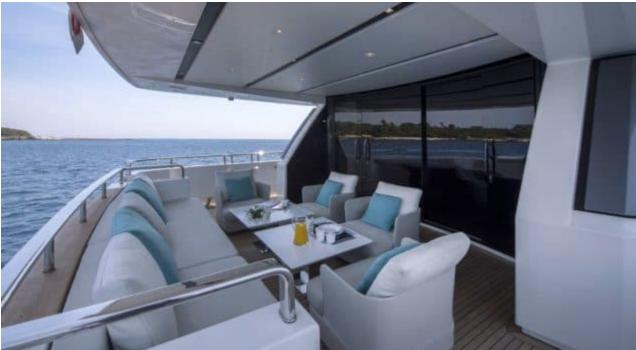

## M/Y GEORGE **FIVE**







Jetski stand-up



Seabob



Wakeboard

Snorkeling Gear Stabilisers at anchor







Towable water









# **EXTERIOR DESIGN**

























## INTERIOR DESIGN























#### GALLERY LIFESTYLE





#### Specifications



Low rate per day

11 650 €



High rate per day

13 316 €



Summer low rate per week

69 900 €



Summer high rate per week

79 900 €



Winter low rate per week

59 000 €



Winter high rate per week

59 000 €



Builder

Sanlorenzo



Year built

2017



Year refit

2023



Length

29.3 m



**Guests Cruising** 

12



Cabins

5

Winter Cruising Area(s)

East Mediterranean

Summer Cruising Area(s)

East Mediterranean

Crew

Max speed 28 knots

Cruising speed 20 knots

Fuel consumption 600 Litres/Hr

Type of cabins

5 (4 x Double, 1 x Convertible)