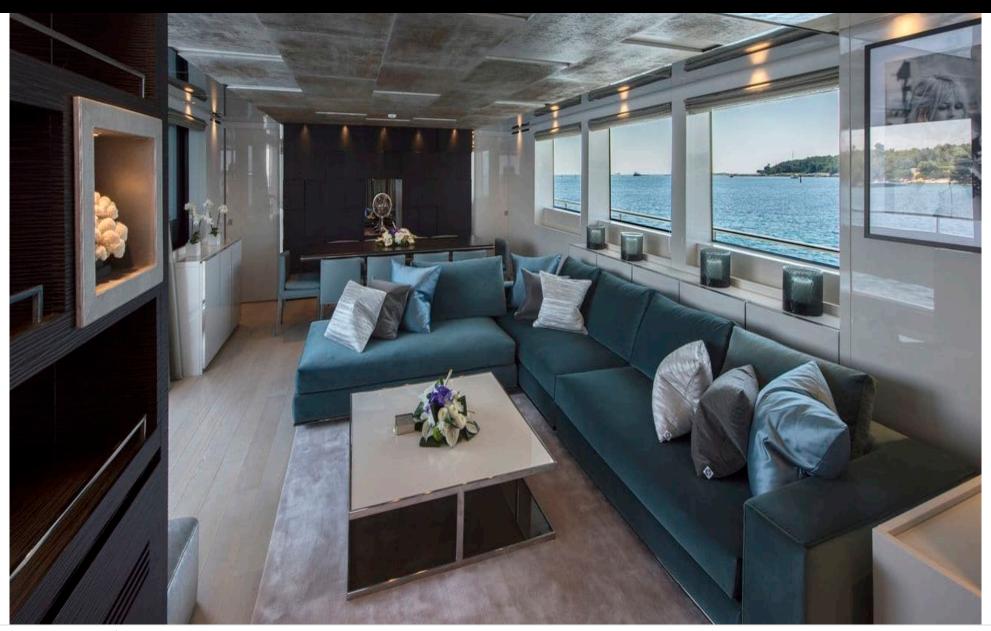

## M/Y GEORGE **FIVE**







Jetski stand-up



Seabob



Wakeboard

Snorkeling Gear Stabilisers at anchor







Towable water









# **EXTERIOR DESIGN**

























## INTERIOR DESIGN























#### GALLERY LIFESTYLE





#### Specifications



Low rate per day

11 650 €



High rate per day

13 316 €



Summer low rate per week

69 900 €



Summer high rate per week

79 900 €



Winter low rate per week

59 000 €



Winter high rate per week

59 000 €



Builder

Sanlorenzo



Year built

2017



Year refit

2023



Length

29.3 m



**Guests Cruising** 

12



Cabins

5

Winter Cruising Area(s)

East Mediterranean

Summer Cruising Area(s)

East Mediterranean

Crew

Max speed 28 knots

Cruising speed 20 knots

Fuel consumption 600 Litres/Hr

Type of cabins

5 (4 x Double, 1 x Convertible)