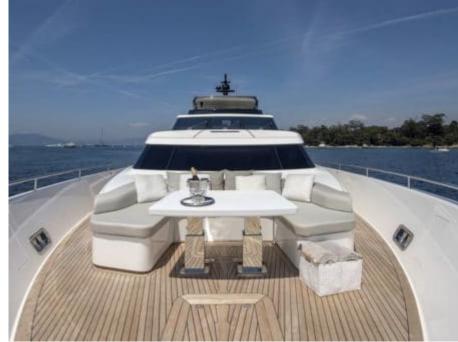

## M/Y GEORGE **FIVE**







Jetski stand-up



Seabob



Wakeboard

Snorkeling Gear Stabilisers at anchor







Towable water









# **EXTERIOR DESIGN**

























## INTERIOR DESIGN























#### GALLERY LIFESTYLE





#### Specifications



Low rate per day

11 650 €



High rate per day

13 316 €



Summer low rate per week

69 900 €



Summer high rate per week

79 900 €



Winter low rate per week

59 000 €



Winter high rate per week

59 000 €



Builder

Sanlorenzo



Year built

2017



Year refit

2023



Length

29.3 m



**Guests Cruising** 

12



Cabins

5

Winter Cruising Area(s)

East Mediterranean

Summer Cruising Area(s)

East Mediterranean

Crew

Max speed 28 knots

Cruising speed 20 knots

Fuel consumption 600 Litres/Hr

Type of cabins

5 (4 x Double, 1 x Convertible)