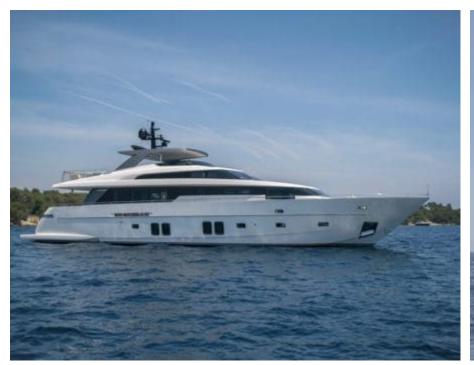

## M/Y GEORGE **FIVE**







Jetski stand-up



Seabob



Wakeboard

Snorkeling Gear Stabilisers at anchor







Towable water









# **EXTERIOR DESIGN**

























## INTERIOR DESIGN























#### GALLERY LIFESTYLE





#### Specifications



Low rate per day

11 650 €



High rate per day

13 316 €



Summer low rate per week

69 900 €



Summer high rate per week

79 900 €



Winter low rate per week

59 000 €



Winter high rate per week

59 000 €



Builder

Sanlorenzo



Year built

2017



Year refit

2023



Length

29.3 m



**Guests Cruising** 

12



Cabins

5

Winter Cruising Area(s)

East Mediterranean

Summer Cruising Area(s)

East Mediterranean

Crew

Max speed 28 knots

Cruising speed 20 knots

Fuel consumption 600 Litres/Hr

Type of cabins

5 (4 x Double, 1 x Convertible)