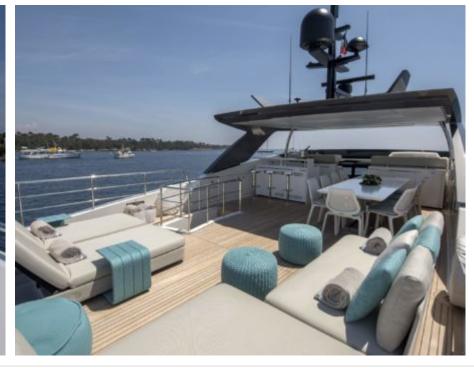

## M/Y GEORGE **FIVE**







Jetski stand-up



Seabob



Wakeboard

Snorkeling Gear Stabilisers at anchor







Towable water









# **EXTERIOR DESIGN**

























## INTERIOR DESIGN























#### GALLERY LIFESTYLE





#### Specifications



Low rate per day

11 650 €



High rate per day

13 316 €



Summer low rate per week

69 900 €



Summer high rate per week

79 900 €



Winter low rate per week

59 000 €



Winter high rate per week

59 000 €



Builder

Sanlorenzo



Year built

2017



Year refit

2023



Length

29.3 m



**Guests Cruising** 

12



Cabins

5

Winter Cruising Area(s)

East Mediterranean

Summer Cruising Area(s)

East Mediterranean

Crew

Max speed 28 knots

Cruising speed 20 knots

Fuel consumption 600 Litres/Hr

Type of cabins

5 (4 x Double, 1 x Convertible)