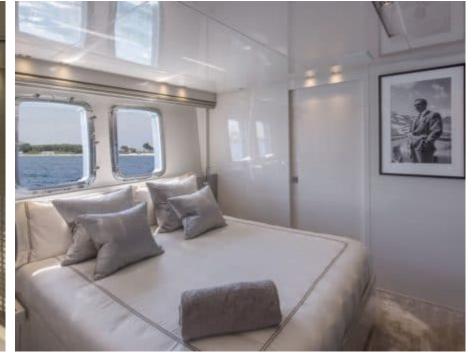

## M/Y GEORGE **FIVE**







Jetski stand-up



Seabob



Wakeboard

Snorkeling Gear Stabilisers at anchor







Towable water









# **EXTERIOR DESIGN**

























## INTERIOR DESIGN























#### GALLERY LIFESTYLE





#### Specifications



Low rate per day

11 650 €



High rate per day

13 316 €



Summer low rate per week

69 900 €



Summer high rate per week

79 900 €



Winter low rate per week

59 000 €



Winter high rate per week

59 000 €



Builder

Sanlorenzo



Year built

2017



Year refit

2023



Length

29.3 m



**Guests Cruising** 

12



Cabins

5

Winter Cruising Area(s)

East Mediterranean

Summer Cruising Area(s)

East Mediterranean

Crew

Max speed 28 knots

Cruising speed 20 knots

Fuel consumption 600 Litres/Hr

Type of cabins

5 (4 x Double, 1 x Convertible)