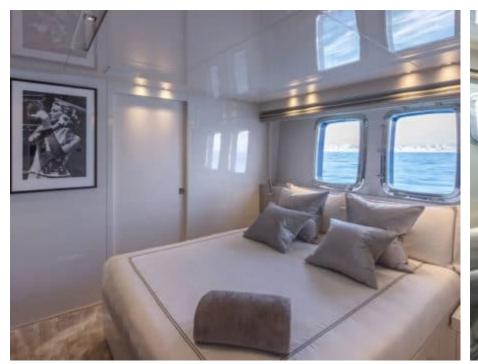

## M/Y GEORGE **FIVE**







Jetski stand-up



Seabob



Wakeboard

Snorkeling Gear Stabilisers at anchor







Towable water









# **EXTERIOR DESIGN**

























## INTERIOR DESIGN























#### GALLERY LIFESTYLE





#### Specifications



Low rate per day

11 650 €



High rate per day

13 316 €



Summer low rate per week

69 900 €



Summer high rate per week

79 900 €



Winter low rate per week

59 000 €



Winter high rate per week

59 000 €



Builder

Sanlorenzo



Year built

2017



Year refit

2023



Length

29.3 m



**Guests Cruising** 

12



Cabins

5

Winter Cruising Area(s)

East Mediterranean

Summer Cruising Area(s)

East Mediterranean

Crew

Max speed 28 knots

Cruising speed 20 knots

Fuel consumption 600 Litres/Hr

Type of cabins

5 (4 x Double, 1 x Convertible)