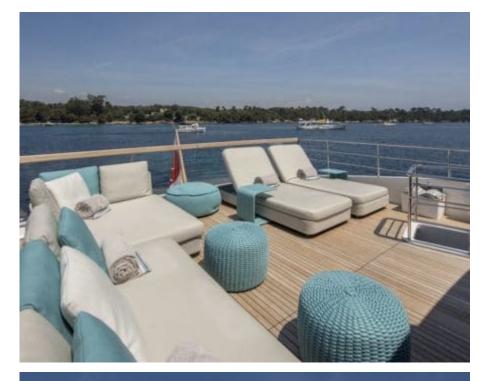

## M/Y GEORGE **FIVE**







Jetski stand-up



Seabob



Wakeboard

Snorkeling Gear Stabilisers at anchor







Towable water









# **EXTERIOR DESIGN**

























## INTERIOR DESIGN























#### GALLERY LIFESTYLE





#### Specifications



Low rate per day

11 650 €



High rate per day

13 316 €



Summer low rate per week

69 900 €



Summer high rate per week

79 900 €



Winter low rate per week

59 000 €



Winter high rate per week

59 000 €



Builder

Sanlorenzo



Year built

2017



Year refit

2023



Length

29.3 m



**Guests Cruising** 

12



Cabins

5

Winter Cruising Area(s)

East Mediterranean

Summer Cruising Area(s)

East Mediterranean

Crew

Max speed 28 knots

Cruising speed 20 knots

Fuel consumption 600 Litres/Hr

Type of cabins

5 (4 x Double, 1 x Convertible)