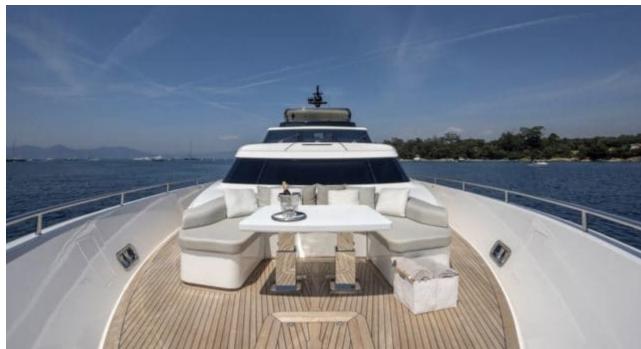

## M/Y GEORGE **FIVE**







Jetski stand-up



Seabob



Wakeboard

Snorkeling Gear Stabilisers at anchor







Towable water









# **EXTERIOR DESIGN**

























## INTERIOR DESIGN























#### GALLERY LIFESTYLE





#### Specifications



Low rate per day

11 650 €



High rate per day

13 316 €



Summer low rate per week

69 900 €



Summer high rate per week

79 900 €



Winter low rate per week

59 000 €



Winter high rate per week

59 000 €



Builder

Sanlorenzo



Year built

2017



Year refit

2023



Length

29.3 m



**Guests Cruising** 

12



Cabins

5

Winter Cruising Area(s)

East Mediterranean

Summer Cruising Area(s)

East Mediterranean

Crew

Max speed 28 knots

Cruising speed 20 knots

Fuel consumption 600 Litres/Hr

Type of cabins

5 (4 x Double, 1 x Convertible)