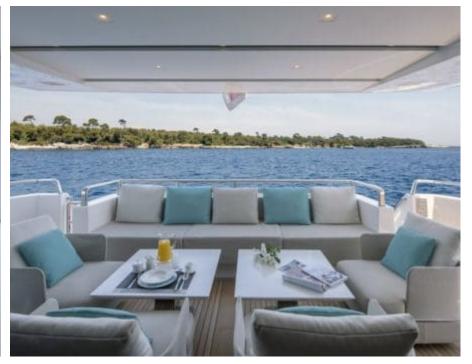

## M/Y GEORGE **FIVE**







Jetski stand-up



Seabob



Wakeboard

Snorkeling Gear Stabilisers at anchor







Towable water









# **EXTERIOR DESIGN**

























## INTERIOR DESIGN























#### GALLERY LIFESTYLE





#### Specifications



Low rate per day

11 650 €



High rate per day

13 316 €



Summer low rate per week

69 900 €



Summer high rate per week

79 900 €



Winter low rate per week

59 000 €



Winter high rate per week

59 000 €



Builder

Sanlorenzo



Year built

2017



Year refit

2023



Length

29.3 m



**Guests Cruising** 

12



Cabins

5

Winter Cruising Area(s)

East Mediterranean

Summer Cruising Area(s)

East Mediterranean

Crew

Max speed 28 knots

Cruising speed 20 knots

Fuel consumption 600 Litres/Hr

Type of cabins

5 (4 x Double, 1 x Convertible)