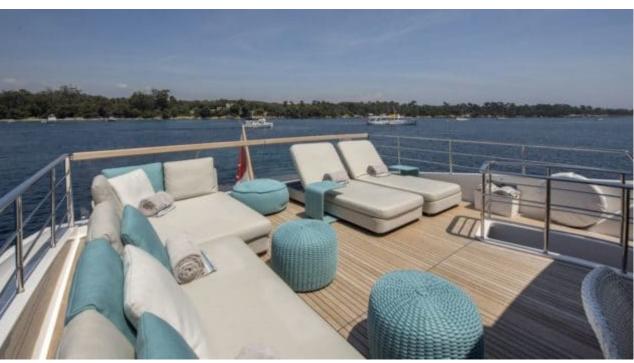

## M/Y GEORGE **FIVE**







Jetski stand-up



Seabob



Wakeboard

Snorkeling Gear Stabilisers at anchor







Towable water









# **EXTERIOR DESIGN**

























## INTERIOR DESIGN























#### GALLERY LIFESTYLE





#### Specifications



Low rate per day

11 650 €



High rate per day

13 316 €



Summer low rate per week

69 900 €



Summer high rate per week

79 900 €



Winter low rate per week

59 000 €



Winter high rate per week

59 000 €



Builder

Sanlorenzo



Year built

2017



Year refit

2023



Length

29.3 m



**Guests Cruising** 

12



Cabins

5

Winter Cruising Area(s)

East Mediterranean

Summer Cruising Area(s)

East Mediterranean

Crew

Max speed 28 knots

Cruising speed 20 knots

Fuel consumption 600 Litres/Hr

Type of cabins

5 (4 x Double, 1 x Convertible)