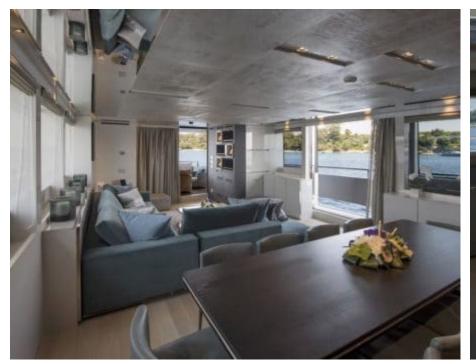

## M/Y GEORGE **FIVE**







Jetski stand-up



Seabob



Wakeboard

Snorkeling Gear Stabilisers at anchor







Towable water









# **EXTERIOR DESIGN**

























## INTERIOR DESIGN























#### GALLERY LIFESTYLE





#### Specifications



Low rate per day

11 650 €



High rate per day

13 316 €



Summer low rate per week

69 900 €



Summer high rate per week

79 900 €



Winter low rate per week

59 000 €



Winter high rate per week

59 000 €



Builder

Sanlorenzo



Year built

2017



Year refit

2023



Length

29.3 m



**Guests Cruising** 

12



Cabins

5

Winter Cruising Area(s)

East Mediterranean

Summer Cruising Area(s)

East Mediterranean

Crew

Max speed 28 knots

Cruising speed 20 knots

Fuel consumption 600 Litres/Hr

Type of cabins

5 (4 x Double, 1 x Convertible)