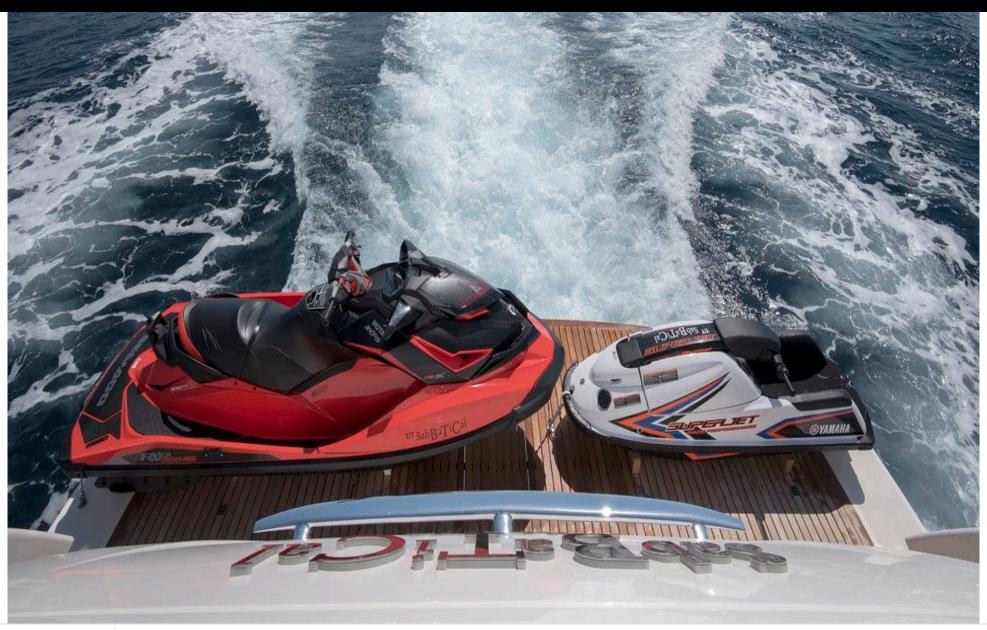

## M/Y GEORGE **FIVE**







Jetski stand-up



Seabob



Wakeboard

Snorkeling Gear Stabilisers at anchor







Towable water









# **EXTERIOR DESIGN**

























## INTERIOR DESIGN























#### GALLERY LIFESTYLE





#### Specifications



Low rate per day

11 650 €



High rate per day

13 316 €



Summer low rate per week

69 900 €



Summer high rate per week

79 900 €



Winter low rate per week

59 000 €



Winter high rate per week

59 000 €



Builder

Sanlorenzo



Year built

2017



Year refit

2023



Length

29.3 m



**Guests Cruising** 

12



Cabins

5

Winter Cruising Area(s)

East Mediterranean

Summer Cruising Area(s)

East Mediterranean

Crew

Max speed 28 knots

Cruising speed 20 knots

Fuel consumption 600 Litres/Hr

Type of cabins

5 (4 x Double, 1 x Convertible)