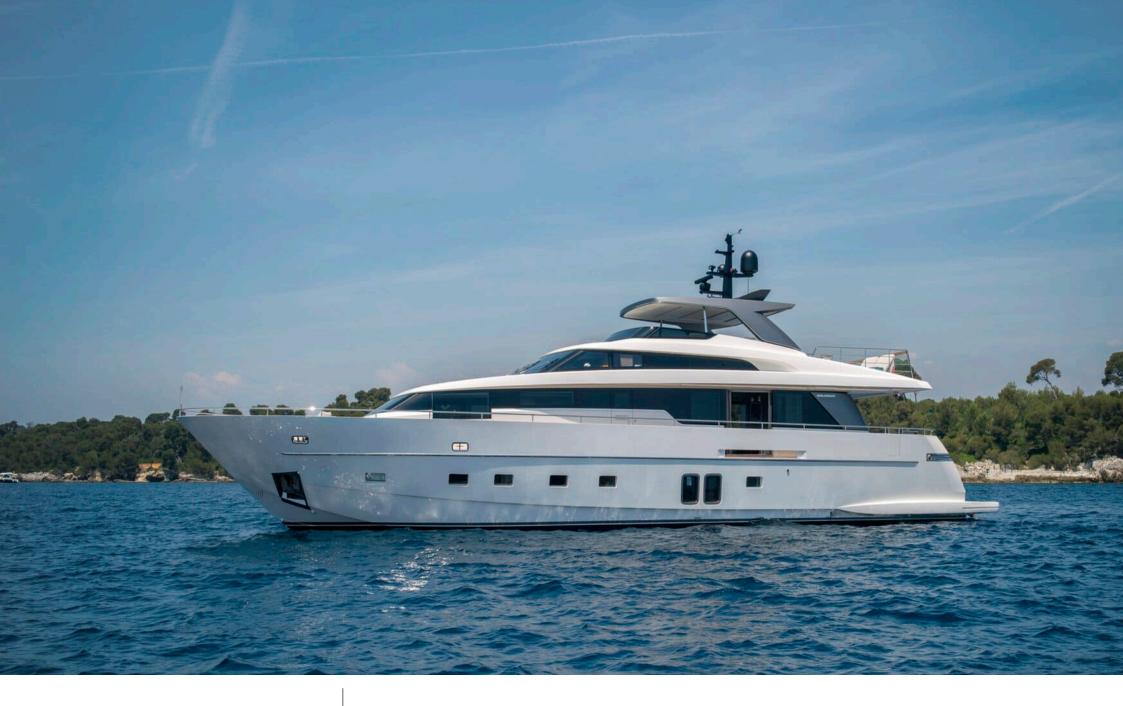

## M/Y GEORGE **FIVE**

Jetski stand-up

Seabob

Wakeboard

Snorkeling Gear Stabilisers at anchor

Towable water

# **EXTERIOR DESIGN**

2017

Year refit

2023

Length

29.3 m

**Guests Cruising** 

12

Cabins