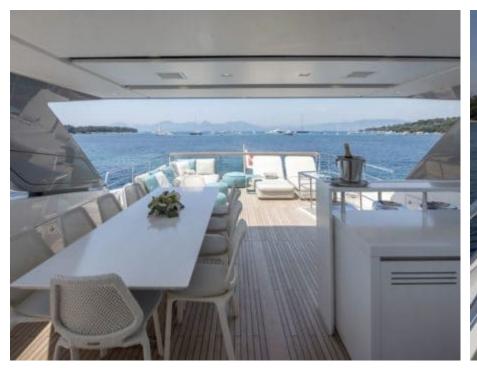

## M/Y GEORGE **FIVE**







Jetski stand-up



Seabob



Wakeboard

Snorkeling Gear Stabilisers at anchor







Towable water









# **EXTERIOR DESIGN**

























## INTERIOR DESIGN























#### GALLERY LIFESTYLE





#### Specifications



Low rate per day

11 650 €



High rate per day

13 316 €



Summer low rate per week

69 900 €



Summer high rate per week

79 900 €



Winter low rate per week

59 000 €



Winter high rate per week

59 000 €



Builder

Sanlorenzo



Year built

2017



Year refit

2023



Length

29.3 m



**Guests Cruising** 

12



Cabins

5

Winter Cruising Area(s)

East Mediterranean

Summer Cruising Area(s)

East Mediterranean

Crew

Max speed 28 knots

Cruising speed 20 knots

Fuel consumption 600 Litres/Hr

Type of cabins

5 (4 x Double, 1 x Convertible)