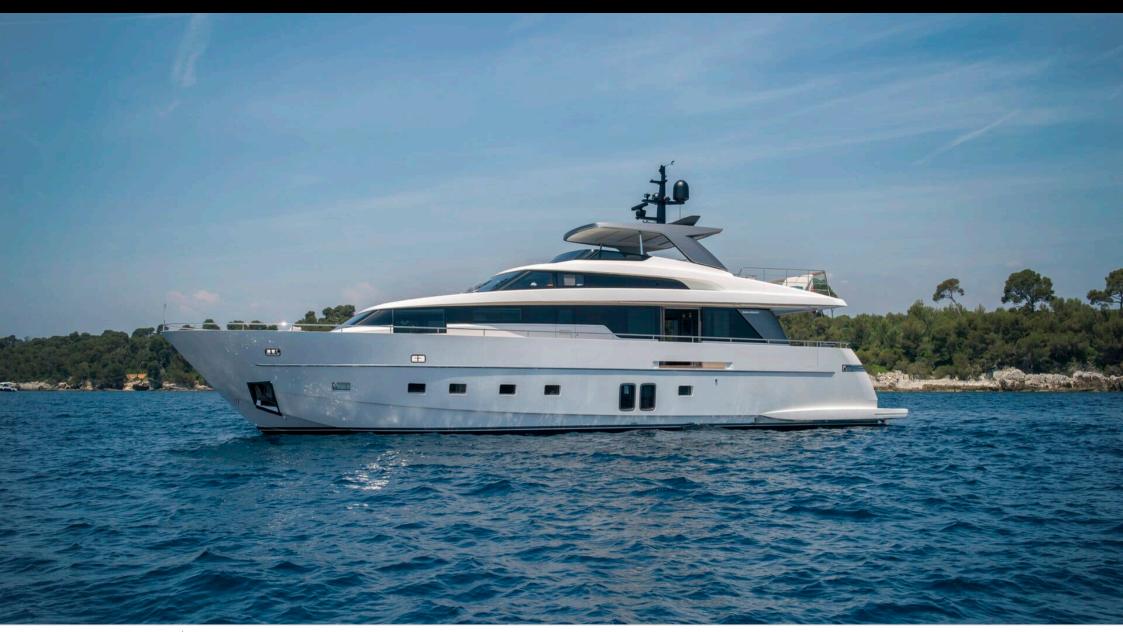

# **EXTERIOR DESIGN**

2017

Year refit

2023

Length

29.3 m

**Guests Cruising** 

12

Cabins