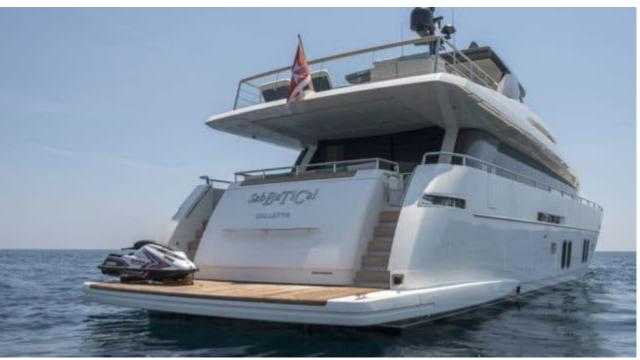

## M/Y GEORGE **FIVE**

Jetski stand-up

Seabob

Wakeboard

Snorkeling Gear Stabilisers at anchor

Towable water