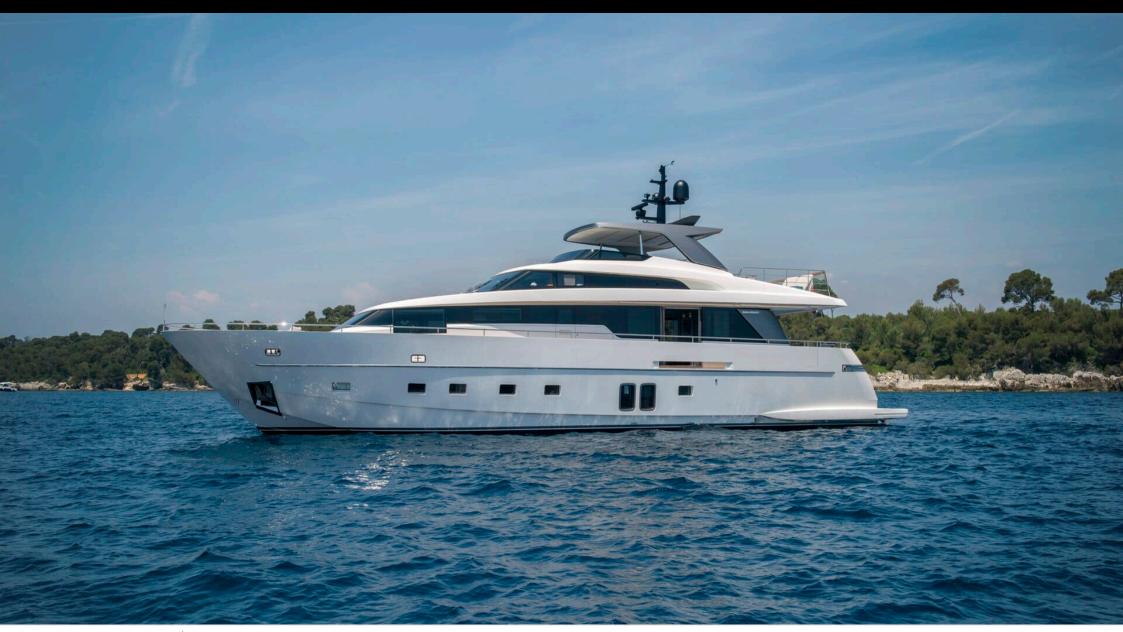

Guests 2



Cabins



Crew



## M/Y GEORGE **FIVE**







Jetski stand-up



Seabob



Wakeboard

Snorkeling Gear Stabilisers at anchor







Towable water









# **EXTERIOR DESIGN**

























## INTERIOR DESIGN























#### GALLERY LIFESTYLE





#### Specifications



Summer low rate per week 75 000 €



Summer high rate per week 85 000 €



Winter low rate per week 75 000 €



Winter high rate per week 85 000 €



Builder Sanlorenzo



Year built

2017



Length 29.3 m



Guests Cruising



Cabins

Winter Cruising Area(s)
West Mediterranean

Summer Cruising Area(s) West Mediterranean

Crew 4 Max speed 25 knots

Cruising speed 20 knots

Fuel consumption 600 Litres/Hr

Type of cabins

5 (4 x Double, 1 x Convertible, 1 x Pullman)