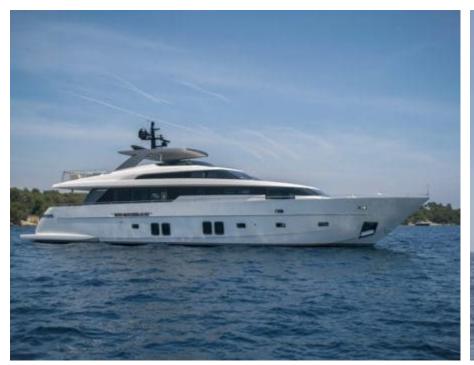

Guests 2



Cabins



Crew



## M/Y GEORGE **FIVE**







Jetski stand-up



Seabob



Wakeboard

Snorkeling Gear Stabilisers at anchor







Towable water









# **EXTERIOR DESIGN**

























## INTERIOR DESIGN























#### GALLERY LIFESTYLE





#### Specifications



Summer low rate per week 75 000 €



Summer high rate per week 85 000 €



Winter low rate per week 75 000 €



Winter high rate per week 85 000 €



Builder Sanlorenzo



Year built

2017



Length 29.3 m



Guests Cruising



Cabins

Winter Cruising Area(s)
West Mediterranean

Summer Cruising Area(s) West Mediterranean

Crew 4 Max speed 25 knots

Cruising speed 20 knots

Fuel consumption 600 Litres/Hr

Type of cabins

5 (4 x Double, 1 x Convertible, 1 x Pullman)