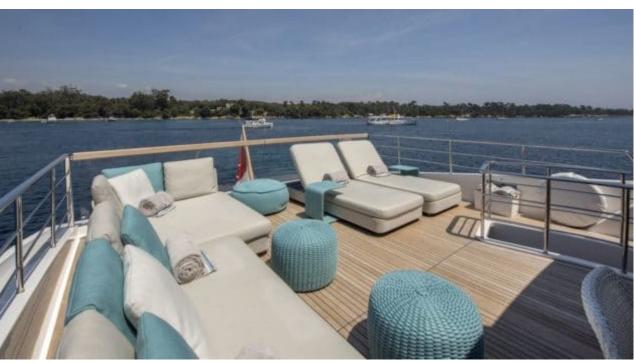

Guests 2



Cabins



Crew



## M/Y GEORGE **FIVE**







Jetski stand-up



Seabob



Wakeboard

Snorkeling Gear Stabilisers at anchor







Towable water









# **EXTERIOR DESIGN**

























## INTERIOR DESIGN























#### GALLERY LIFESTYLE





#### Specifications



Summer low rate per week 75 000 €



Summer high rate per week 85 000 €



Winter low rate per week 75 000 €



Winter high rate per week 85 000 €



Builder Sanlorenzo



Year built

2017



Length 29.3 m



Guests Cruising



Cabins

Winter Cruising Area(s)
West Mediterranean

Summer Cruising Area(s) West Mediterranean

Crew 4 Max speed 25 knots

Cruising speed 20 knots

Fuel consumption 600 Litres/Hr

Type of cabins

5 (4 x Double, 1 x Convertible, 1 x Pullman)