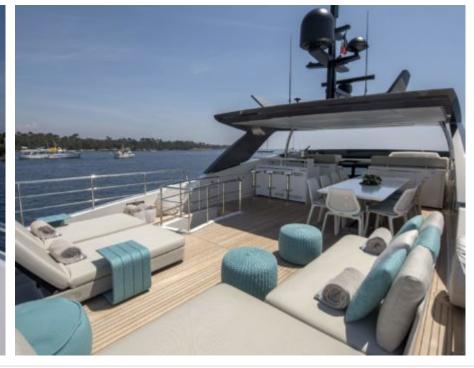

Guests 2



Cabins



Crew



## M/Y GEORGE **FIVE**







Jetski stand-up



Seabob



Wakeboard

Snorkeling Gear Stabilisers at anchor







Towable water









# **EXTERIOR DESIGN**

























## INTERIOR DESIGN























#### GALLERY LIFESTYLE





#### Specifications



Summer low rate per week 75 000 €



Summer high rate per week 85 000 €



Winter low rate per week 75 000 €



Winter high rate per week 85 000 €



Builder Sanlorenzo



Year built

2017



Length 29.3 m



Guests Cruising



Cabins

Winter Cruising Area(s)
West Mediterranean

Summer Cruising Area(s) West Mediterranean

Crew 4 Max speed 25 knots

Cruising speed 20 knots

Fuel consumption 600 Litres/Hr

Type of cabins

5 (4 x Double, 1 x Convertible, 1 x Pullman)