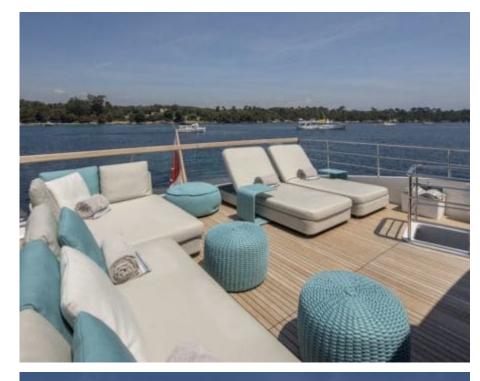

Guests 2



Cabins



Crew



## M/Y GEORGE **FIVE**







Jetski stand-up



Seabob



Wakeboard

Snorkeling Gear Stabilisers at anchor







Towable water









# **EXTERIOR DESIGN**

























## INTERIOR DESIGN























#### GALLERY LIFESTYLE





#### Specifications



Summer low rate per week 75 000 €



Summer high rate per week 85 000 €



Winter low rate per week 75 000 €



Winter high rate per week 85 000 €



Builder Sanlorenzo



Year built

2017



Length 29.3 m



Guests Cruising



Cabins

Winter Cruising Area(s)
West Mediterranean

Summer Cruising Area(s) West Mediterranean

Crew 4 Max speed 25 knots

Cruising speed 20 knots

Fuel consumption 600 Litres/Hr

Type of cabins

5 (4 x Double, 1 x Convertible, 1 x Pullman)