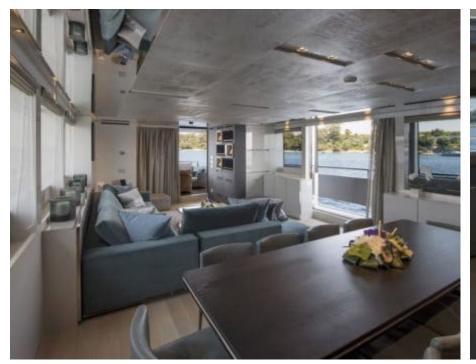

Guests 2



Cabins



Crew



## M/Y GEORGE **FIVE**







Jetski stand-up



Seabob



Wakeboard

Snorkeling Gear Stabilisers at anchor







Towable water









# **EXTERIOR DESIGN**

























## INTERIOR DESIGN























#### GALLERY LIFESTYLE





#### Specifications



Summer low rate per week 75 000 €



Summer high rate per week 85 000 €



Winter low rate per week 75 000 €



Winter high rate per week 85 000 €



Builder Sanlorenzo



Year built

2017



Length 29.3 m



Guests Cruising



Cabins

Winter Cruising Area(s)
West Mediterranean

Summer Cruising Area(s) West Mediterranean

Crew 4 Max speed 25 knots

Cruising speed 20 knots

Fuel consumption 600 Litres/Hr

Type of cabins

5 (4 x Double, 1 x Convertible, 1 x Pullman)