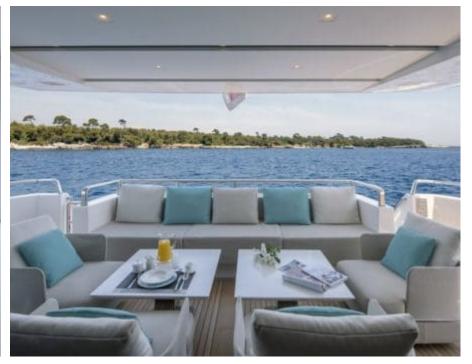

Guests 2



Cabins



Crew



## M/Y GEORGE **FIVE**







Jetski stand-up



Seabob



Wakeboard

Snorkeling Gear Stabilisers at anchor







Towable water









# **EXTERIOR DESIGN**

























## INTERIOR DESIGN























#### GALLERY LIFESTYLE





#### Specifications



Summer low rate per week 75 000 €



Summer high rate per week 85 000 €



Winter low rate per week 75 000 €



Winter high rate per week 85 000 €



Builder Sanlorenzo



Year built

2017



Length 29.3 m



Guests Cruising



Cabins

Winter Cruising Area(s)
West Mediterranean

Summer Cruising Area(s) West Mediterranean

Crew 4 Max speed 25 knots

Cruising speed 20 knots

Fuel consumption 600 Litres/Hr

Type of cabins

5 (4 x Double, 1 x Convertible, 1 x Pullman)