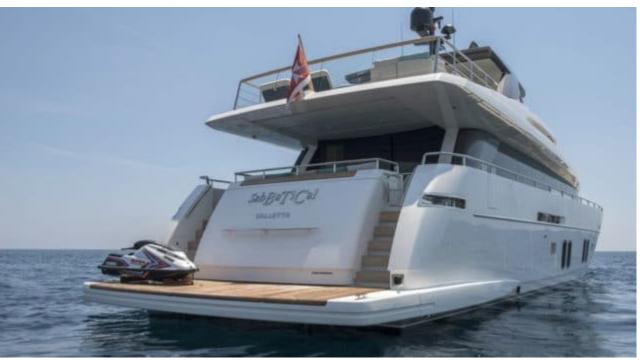

Guests 2



Cabins



Crew



## M/Y GEORGE **FIVE**







Jetski stand-up



Seabob



Wakeboard

Snorkeling Gear Stabilisers at anchor







Towable water









# **EXTERIOR DESIGN**

























## INTERIOR DESIGN























#### GALLERY LIFESTYLE





#### Specifications



Summer low rate per week 75 000 €



Summer high rate per week 85 000 €



Winter low rate per week 75 000 €



Winter high rate per week 85 000 €



Builder Sanlorenzo



Year built

2017



Length 29.3 m



Guests Cruising



Cabins

Winter Cruising Area(s)
West Mediterranean

Summer Cruising Area(s) West Mediterranean

Crew 4 Max speed 25 knots

Cruising speed 20 knots

Fuel consumption 600 Litres/Hr

Type of cabins

5 (4 x Double, 1 x Convertible, 1 x Pullman)