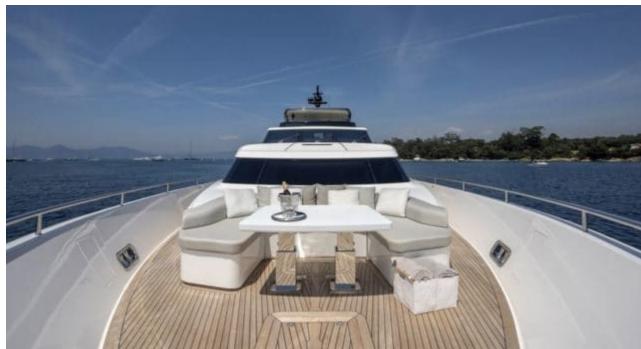

Guests 2



Cabins



Crew



## M/Y GEORGE **FIVE**







Jetski stand-up



Seabob



Wakeboard

Snorkeling Gear Stabilisers at anchor







Towable water









# **EXTERIOR DESIGN**

























## INTERIOR DESIGN























#### GALLERY LIFESTYLE





#### Specifications



Summer low rate per week 75 000 €



Summer high rate per week 85 000 €



Winter low rate per week 75 000 €



Winter high rate per week 85 000 €



Builder Sanlorenzo



Year built

2017



Length 29.3 m



Guests Cruising



Cabins

Winter Cruising Area(s)
West Mediterranean

Summer Cruising Area(s) West Mediterranean

Crew 4 Max speed 25 knots

Cruising speed 20 knots

Fuel consumption 600 Litres/Hr

Type of cabins

5 (4 x Double, 1 x Convertible, 1 x Pullman)