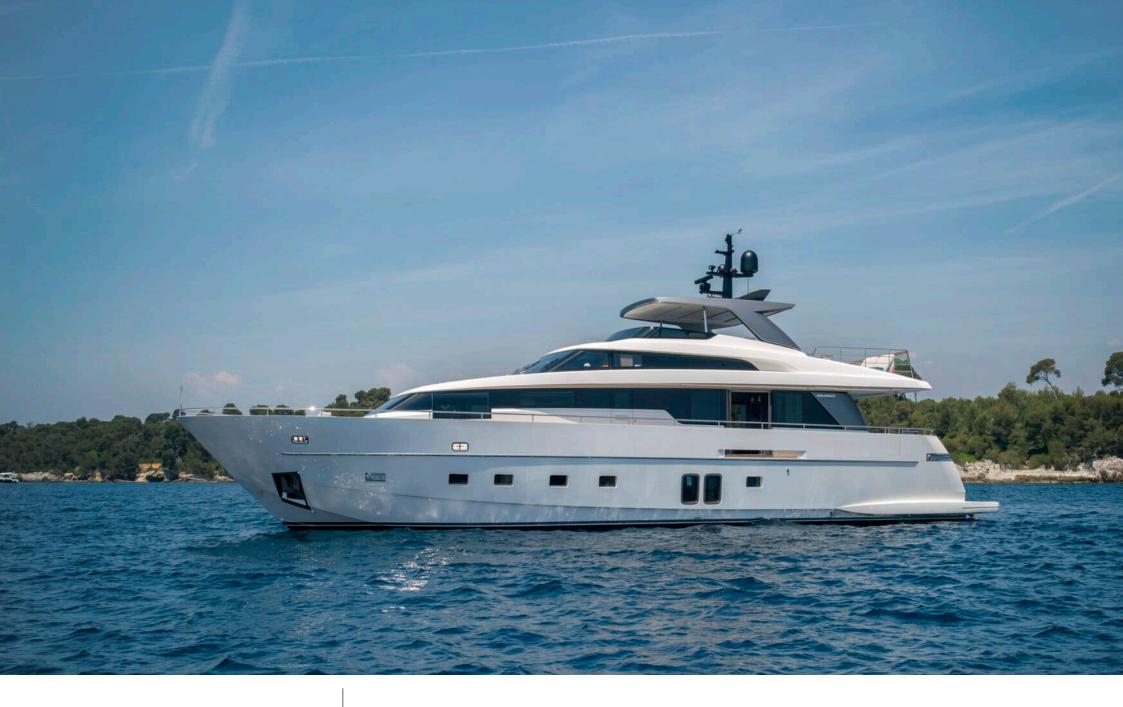

# **EXTERIOR DESIGN**

#### Specifications

Summer low rate per week 75 000 €

Summer high rate per week 85 000 €

Winter low rate per week 75 000 €

Winter high rate per week 85 000 €

Builder Sanlorenzo

Year built

2017

Length 29.3 m

Guests Cruising

Cabins

Winter Cruising Area(s)
West Mediterranean

Summer Cruising Area(s) West Mediterranean

Crew 4 Max speed 25 knots

Cruising speed 20 knots

Fuel consumption 600 Litres/Hr