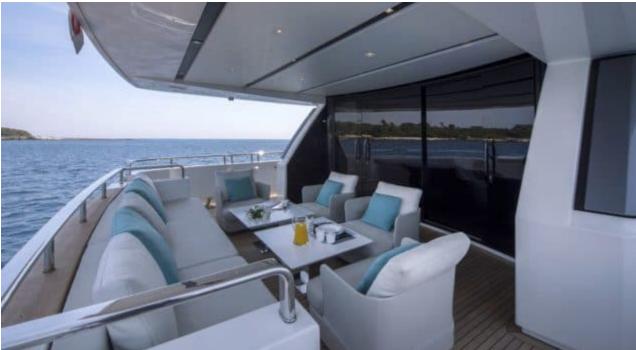

Guests 2



Cabins



Crew



## M/Y GEORGE **FIVE**







Jetski stand-up



Seabob



Wakeboard

Snorkeling Gear Stabilisers at anchor







Towable water









# **EXTERIOR DESIGN**

























## INTERIOR DESIGN























#### GALLERY LIFESTYLE





#### Specifications



Summer low rate per week 75 000 €



Summer high rate per week 85 000 €



Winter low rate per week 75 000 €



Winter high rate per week 85 000 €



Builder Sanlorenzo



Year built

2017



Length 29.3 m



Guests Cruising



Cabins

Winter Cruising Area(s)
West Mediterranean

Summer Cruising Area(s) West Mediterranean

Crew 4 Max speed 25 knots

Cruising speed 20 knots

Fuel consumption 600 Litres/Hr

Type of cabins

5 (4 x Double, 1 x Convertible, 1 x Pullman)