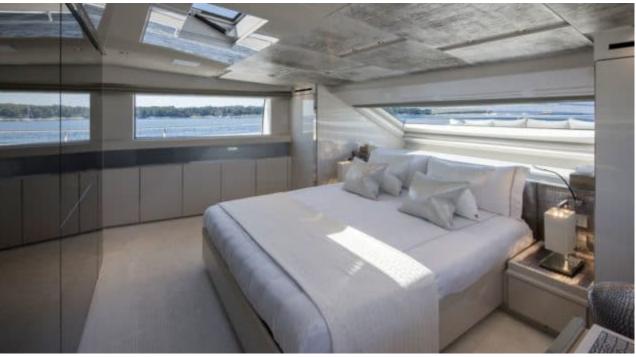

## INTERIOR DESIGN

Type of cabins

5 (4 x Double, 1 x Convertible, 1 x Pullman)