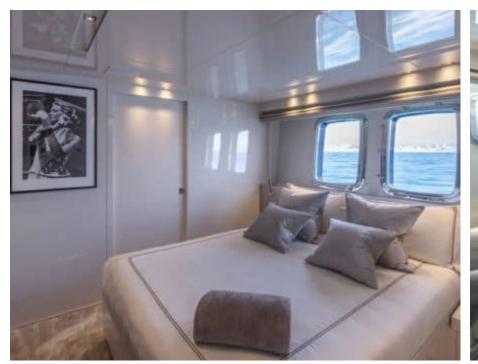

## INTERIOR DESIGN

Type of cabins

5 (4 x Double, 1 x Convertible, 1 x Pullman)