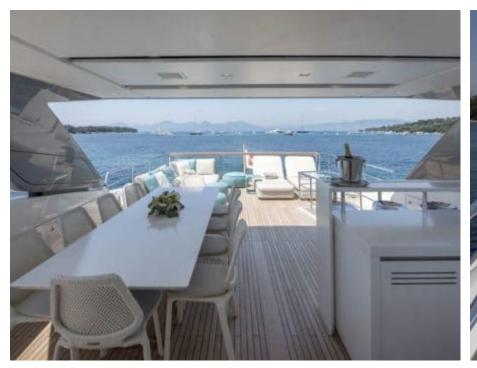

Guests 2



Cabins



Crew



## M/Y GEORGE **FIVE**







Jetski stand-up



Seabob



Wakeboard

Snorkeling Gear Stabilisers at anchor







Towable water









# **EXTERIOR DESIGN**

























## INTERIOR DESIGN























#### GALLERY LIFESTYLE





#### Specifications



Summer low rate per week 75 000 €



Summer high rate per week 85 000 €



Winter low rate per week 75 000 €



Winter high rate per week 85 000 €



Builder Sanlorenzo



Year built

2017



Length 29.3 m



Guests Cruising



Cabins

Winter Cruising Area(s)
West Mediterranean

Summer Cruising Area(s) West Mediterranean

Crew 4 Max speed 25 knots

Cruising speed 20 knots

Fuel consumption 600 Litres/Hr

Type of cabins

5 (4 x Double, 1 x Convertible, 1 x Pullman)