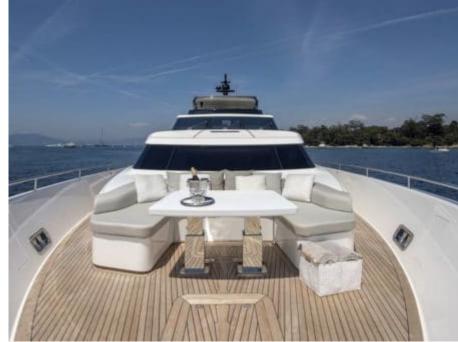

Guests 2



Cabins



Crew



## M/Y GEORGE **FIVE**







Jetski stand-up



Seabob



Wakeboard

Snorkeling Gear Stabilisers at anchor







Towable water









# **EXTERIOR DESIGN**

























## INTERIOR DESIGN























#### GALLERY LIFESTYLE





#### Specifications



Summer low rate per week 75 000 €



Summer high rate per week 85 000 €



Winter low rate per week 75 000 €



Winter high rate per week 85 000 €



Builder Sanlorenzo



Year built

2017



Length 29.3 m



Guests Cruising



Cabins

Winter Cruising Area(s)
West Mediterranean

Summer Cruising Area(s) West Mediterranean

Crew 4 Max speed 25 knots

Cruising speed 20 knots

Fuel consumption 600 Litres/Hr

Type of cabins

5 (4 x Double, 1 x Convertible, 1 x Pullman)