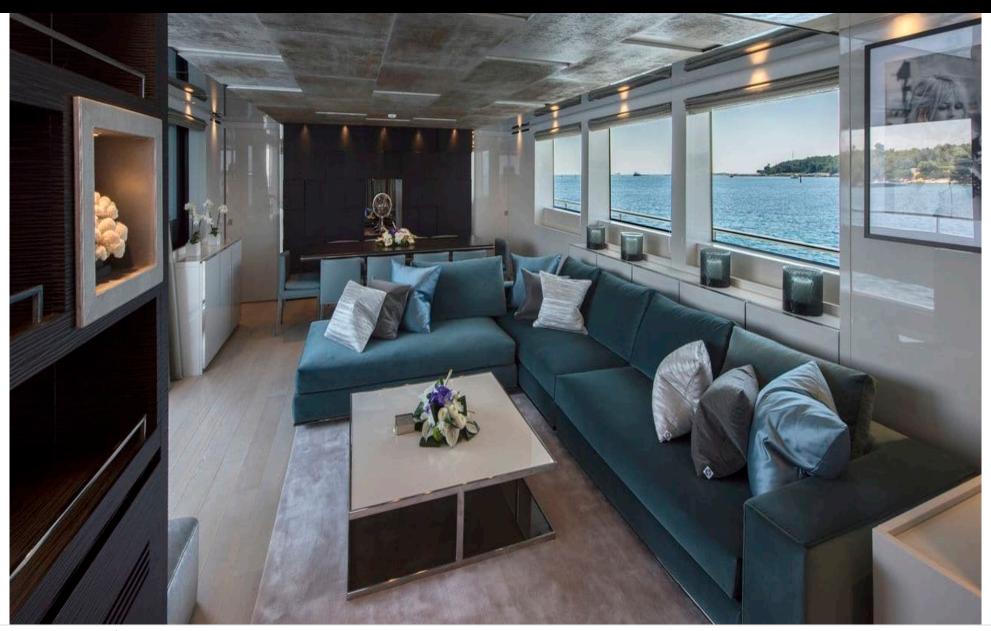

Guests 2



Cabins



Crew



## M/Y GEORGE **FIVE**







Jetski stand-up



Seabob



Wakeboard

Snorkeling Gear Stabilisers at anchor







Towable water









# **EXTERIOR DESIGN**

























## INTERIOR DESIGN























#### GALLERY LIFESTYLE





#### Specifications



Summer low rate per week 75 000 €



Summer high rate per week 85 000 €



Winter low rate per week 75 000 €



Winter high rate per week 85 000 €



Builder Sanlorenzo



Year built

2017



Length 29.3 m



Guests Cruising



Cabins

Winter Cruising Area(s)
West Mediterranean

Summer Cruising Area(s) West Mediterranean

Crew 4 Max speed 25 knots

Cruising speed 20 knots

Fuel consumption 600 Litres/Hr

Type of cabins

5 (4 x Double, 1 x Convertible, 1 x Pullman)