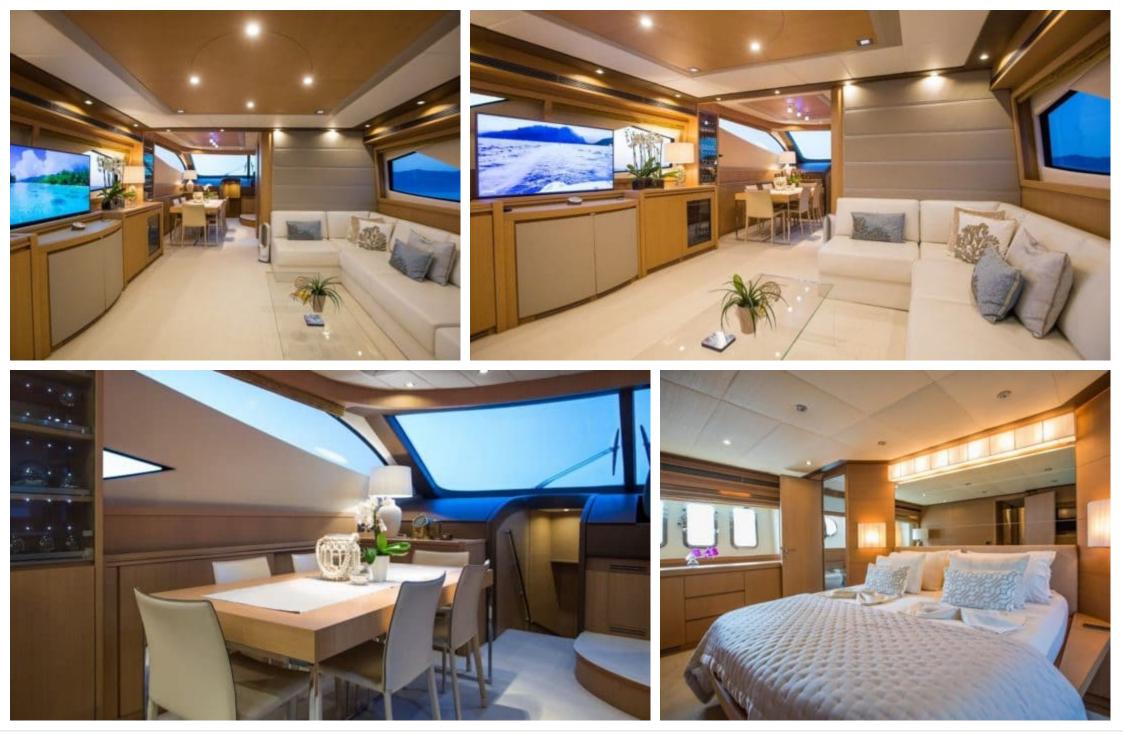

Crew **3** 



#### M/Y SALT



Waterskis

Wifi







# EXTERIOR DESIGN

















## **INTERIOR DESIGN**

















## GALLERY LIFESTYLE





















#### Specifications

| Summer low ra<br>29 200 €                     | Summer low rate per week<br>29 200 € |  |                            | €                                             | Summer high rate per week<br>32 000 € |         |                    |             |
|-----------------------------------------------|--------------------------------------|--|----------------------------|-----------------------------------------------|---------------------------------------|---------|--------------------|-------------|
| Winter low rate 29 200 €                      |                                      |  | €                          | Winter high rate per week<br>32 000 €         |                                       |