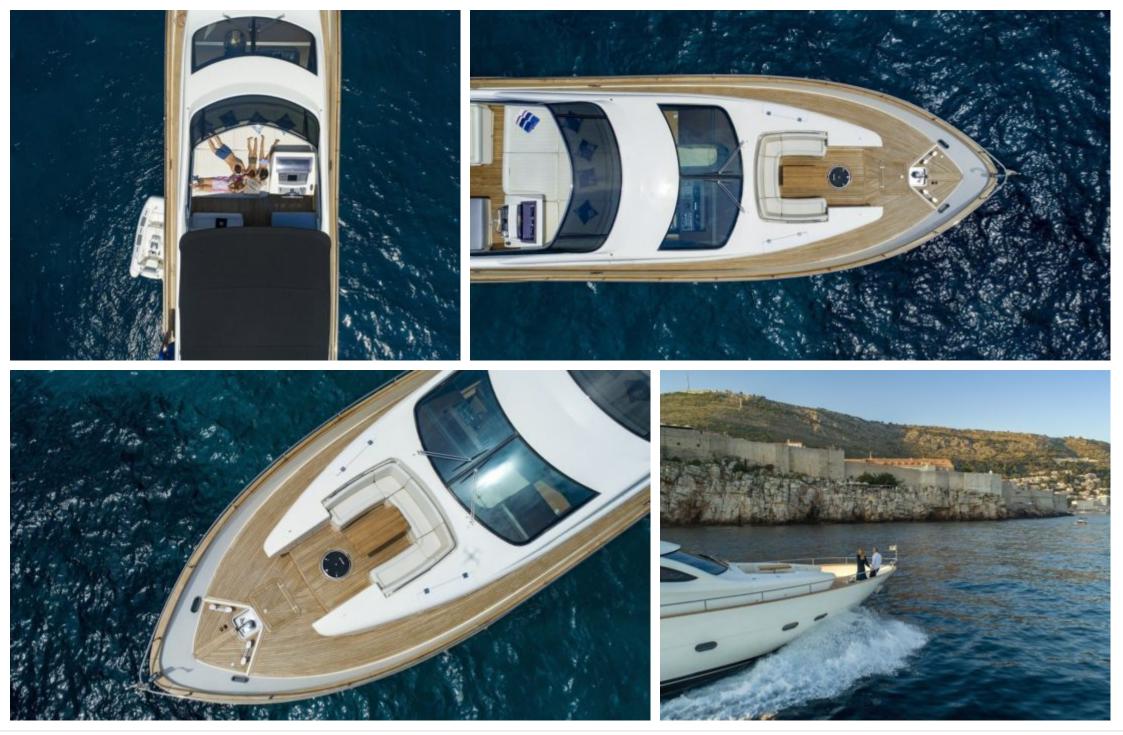

Crew **3** 



#### M/Y SALT



Waterskis

Wifi







# EXTERIOR DESIGN

















## **INTERIOR DESIGN**

















## GALLERY LIFESTYLE





















#### Specifications

| Summer low ra<br>29 200 €                     | Summer low rate per week<br>29 200 € |  |                            | €                                             | Summer high rate per week<br>32 000 € |         |                    |             |
|-----------------------------------------------|--------------------------------------|--|----------------------------|-----------------------------------------------|---------------------------------------|---------|--------------------|-------------|
| Winter low rate 29 200 €                      |                                      |  | €                          | Winter high rate per week<br>32 000 €         |