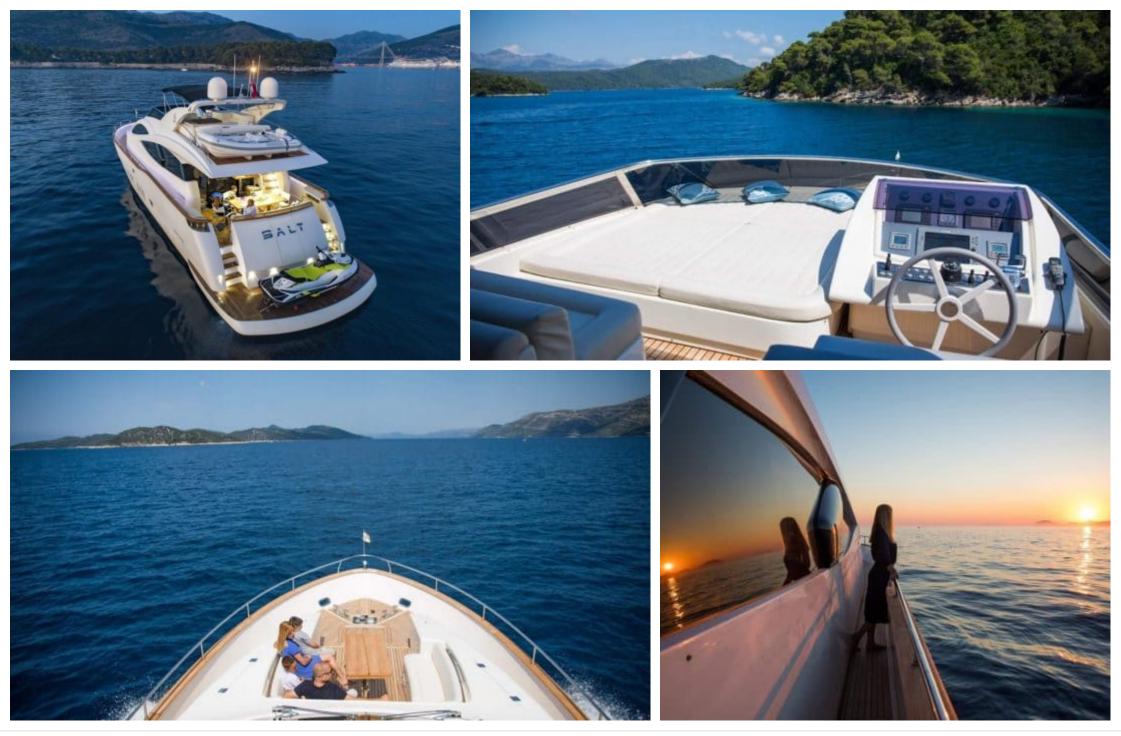

Crew **3** 



#### M/Y SALT



Waterskis

Wifi







# EXTERIOR DESIGN

















## **INTERIOR DESIGN**

















## GALLERY LIFESTYLE





















#### Specifications

| Summer low ra<br>29 200 €                     | Summer low rate per week<br>29 200 € |  |                            | €                                             | Summer high rate per week<br>32 000 € |         |                    |             |
|-----------------------------------------------|--------------------------------------|--|----------------------------|-----------------------------------------------|---------------------------------------|---------|--------------------|-------------|
| Winter low rate 29 200 €                      |                                      |  | €                          | Winter high rate per week<br>32 000 €         |