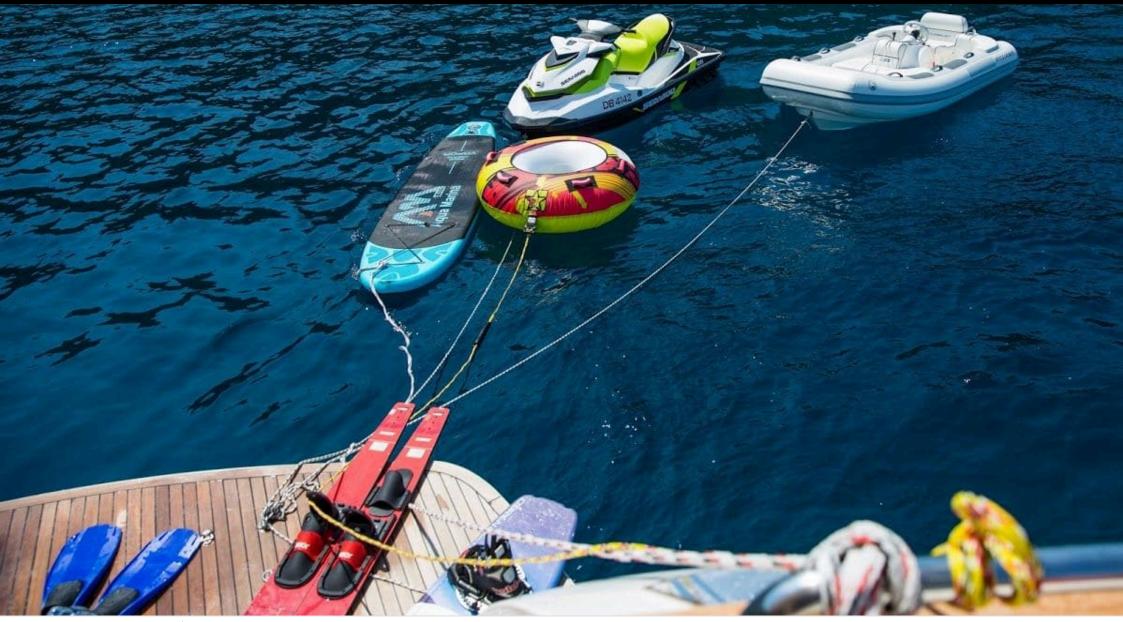

Crew **3** 



#### M/Y SALT



Waterskis

Wifi







# EXTERIOR DESIGN

















## **INTERIOR DESIGN**

















## GALLERY LIFESTYLE





















#### Specifications

| Summer low ra<br>29 200 €                     | Summer low rate per week<br>29 200 € |  |                            | €                                             | Summer high rate per week<br>32 000 € |         |                    |             |
|-----------------------------------------------|--------------------------------------|--|----------------------------|-----------------------------------------------|---------------------------------------|---------|--------------------|-------------|
| Winter low rate 29 200 €                      |                                      |  | €                          | Winter high rate per week<br>32 000 €         |                                       |         |                    |