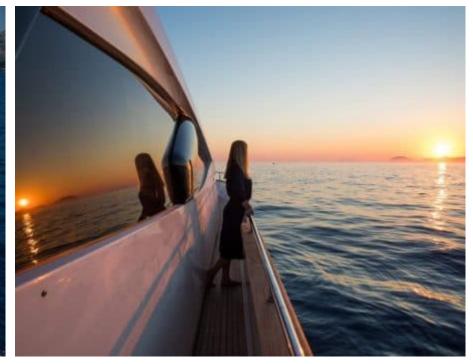

Cabins **4** 



Crew **3** 



#### M/Y SALT











Fishing Gear

Snorkeling Gear















# **EXTERIOR DESIGN**































## INTERIOR DESIGN

































## GALLERY LIFESTYLE





























#### Specifications



Summer low rate per week 29 204 €



Summer high rate per week

32 300 €



Winter low rate per week 29 204 €



Winter high rate per week

32 300 €



Builder

Fillippetti Yachts



Year built

2008



Year refit

2018



Length

24 m



**Guests Cruising** 

8



Cabins

4

Winter Cruising Area(s)

East Mediterranean

Summer Cruising Area(s)
East Mediterranean

Crew

Max speed 34 knots

Cruising speed 20 knots

Fuel consumption 330 Litres/Hr

Type of cabins

4 (3 x Double, 1 x Twin, 1 x Convertible)