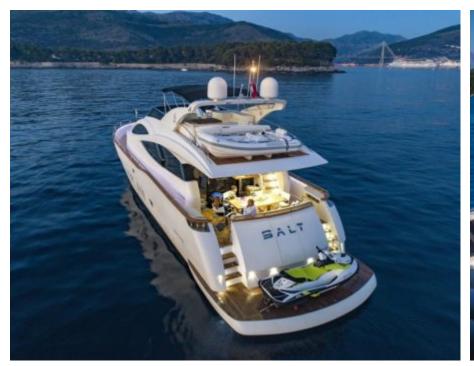

Cabins **4** 



Crew **3** 



#### M/Y SALT











Fishing Gear

Snorkeling Gear















# **EXTERIOR DESIGN**































## INTERIOR DESIGN

































## GALLERY LIFESTYLE





























#### Specifications



Summer low rate per week 29 204 €



Summer high rate per week

32 300 €



Winter low rate per week 29 204 €



Winter high rate per week

32 300 €



Builder

Fillippetti Yachts



Year built

2008



Year refit

2018



Length

24 m



**Guests Cruising** 

8



Cabins

4

Winter Cruising Area(s)

East Mediterranean

Summer Cruising Area(s)
East Mediterranean

Crew

Max speed 34 knots

Cruising speed 20 knots

Fuel consumption 330 Litres/Hr

Type of cabins

4 (3 x Double, 1 x Twin, 1 x Convertible)