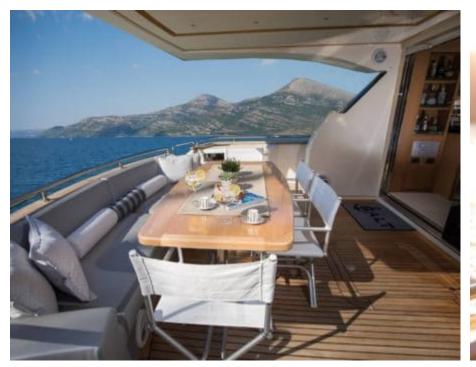

Cabins **4** 



Crew **3** 



#### M/Y SALT











Fishing Gear

Snorkeling Gear















# **EXTERIOR DESIGN**































## INTERIOR DESIGN

































## GALLERY LIFESTYLE





























#### Specifications



Summer low rate per week 29 204 €



Summer high rate per week

32 300 €



Winter low rate per week 29 204 €



Winter high rate per week

32 300 €



Builder

Fillippetti Yachts



Year built

2008



Year refit

2018



Length

24 m



**Guests Cruising** 

8



Cabins

4

Winter Cruising Area(s)

East Mediterranean

Summer Cruising Area(s)
East Mediterranean

Crew

Max speed 34 knots

Cruising speed 20 knots

Fuel consumption 330 Litres/Hr

Type of cabins

4 (3 x Double, 1 x Twin, 1 x Convertible)