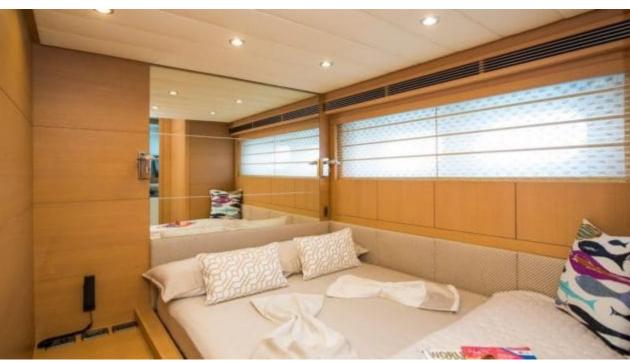

## INTERIOR DESIGN

Cruising speed 20 knots

Fuel consumption 330 Litres/Hr

Type of cabins

4 (3 x Double, 1 x Twin, 1 x Convertible)