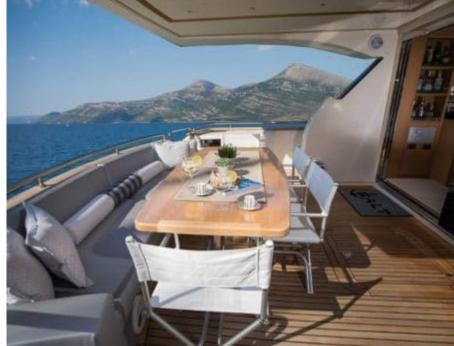

Cabins **4** 



Crew **3** 



#### M/Y SALT











Fishing Gear

Snorkeling Gear















# **EXTERIOR DESIGN**































## INTERIOR DESIGN

































## GALLERY LIFESTYLE





























#### Specifications



Summer low rate per week 29 204 €



Summer high rate per week

32 300 €



Winter low rate per week 29 204 €



Winter high rate per week

32 300 €



Builder

Fillippetti Yachts



Year built

2008



Year refit

2018



Length

24 m



**Guests Cruising** 

8



Cabins

4

Winter Cruising Area(s)

East Mediterranean

Summer Cruising Area(s)
East Mediterranean

Crew

Max speed 34 knots

Cruising speed 20 knots

Fuel consumption 330 Litres/Hr

Type of cabins

4 (3 x Double, 1 x Twin, 1 x Convertible)