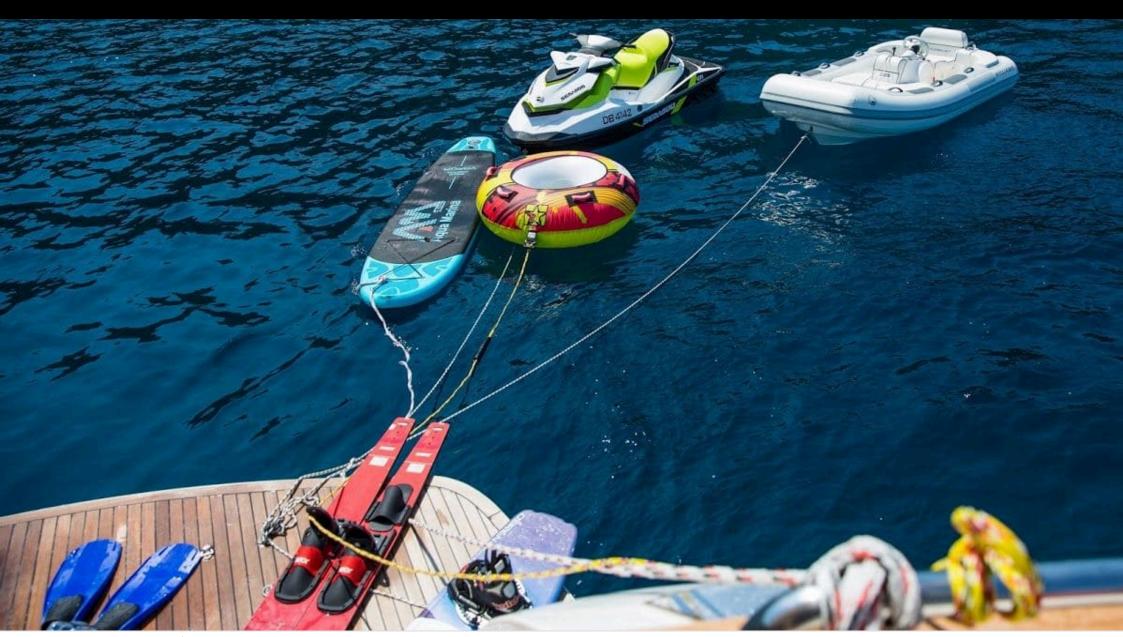

Cabins **4** 



Crew **3** 



#### M/Y SALT











Fishing Gear

Snorkeling Gear















# **EXTERIOR DESIGN**































## INTERIOR DESIGN

































## GALLERY LIFESTYLE





























#### Specifications



Summer low rate per week 29 204 €



Summer high rate per week

32 300 €



Winter low rate per week 29 204 €



Winter high rate per week

32 300 €



Builder

Fillippetti Yachts



Year built

2008



Year refit

2018



Length

24 m



**Guests Cruising** 

8



Cabins

4

Winter Cruising Area(s)

East Mediterranean

Summer Cruising Area(s)
East Mediterranean

Crew

Max speed 34 knots

Cruising speed 20 knots

Fuel consumption 330 Litres/Hr

Type of cabins

4 (3 x Double, 1 x Twin, 1 x Convertible)