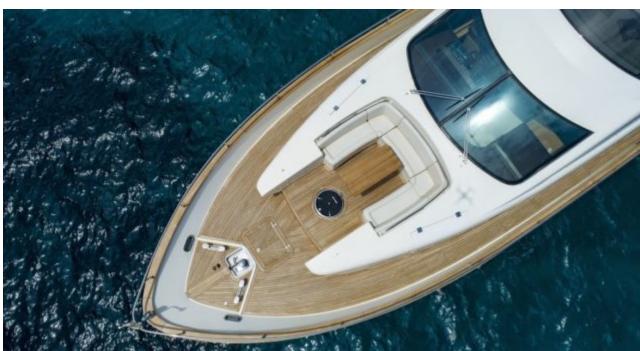

Cabins **4** 



Crew **3** 



#### M/Y SALT











Fishing Gear

Snorkeling Gear















# **EXTERIOR DESIGN**































## INTERIOR DESIGN

































## GALLERY LIFESTYLE





























#### Specifications



Summer low rate per week 29 204 €



Summer high rate per week

32 300 €



Winter low rate per week 29 204 €



Winter high rate per week

32 300 €



Builder

Fillippetti Yachts



Year built

2008



Year refit

2018



Length

24 m



**Guests Cruising** 

8



Cabins

4

Winter Cruising Area(s)

East Mediterranean

Summer Cruising Area(s)
East Mediterranean

Crew

Max speed 34 knots

Cruising speed 20 knots

Fuel consumption 330 Litres/Hr

Type of cabins

4 (3 x Double, 1 x Twin, 1 x Convertible)