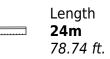

Fillippetti Yachts

Year built

2008

Year refit

2018

Length

24 m

**Guests Cruising** 