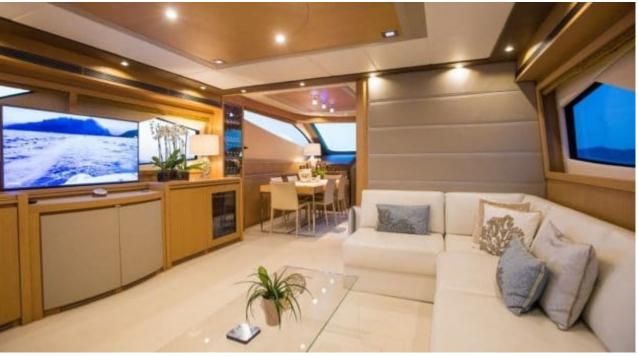

Cabins **4** 



Crew **3** 



#### M/Y SALT











Fishing Gear

Snorkeling Gear















# **EXTERIOR DESIGN**































## INTERIOR DESIGN

































## GALLERY LIFESTYLE





























#### Specifications



Summer low rate per week 29 204 €



Summer high rate per week

32 300 €



Winter low rate per week 29 204 €



Winter high rate per week

32 300 €



Builder

Fillippetti Yachts



Year built

2008



Year refit

2018



Length

24 m



**Guests Cruising** 

8



Cabins

4

Winter Cruising Area(s)

East Mediterranean

Summer Cruising Area(s)
East Mediterranean

Crew

Max speed 34 knots

Cruising speed 20 knots

Fuel consumption 330 Litres/Hr

Type of cabins

4 (3 x Double, 1 x Twin, 1 x Convertible)