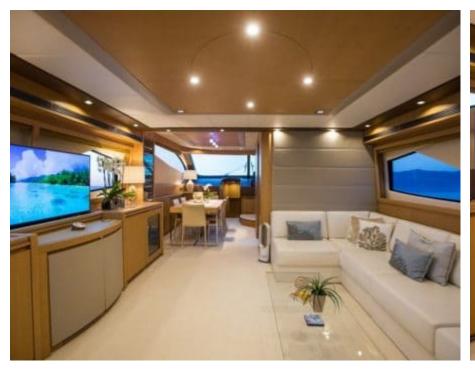

Cabins **4** 



Crew **3** 



#### M/Y SALT











Fishing Gear

Snorkeling Gear















# **EXTERIOR DESIGN**































## INTERIOR DESIGN

































## GALLERY LIFESTYLE





























#### Specifications



Summer low rate per week 29 204 €



Summer high rate per week

32 300 €



Winter low rate per week 29 204 €



Winter high rate per week

32 300 €



Builder

Fillippetti Yachts



Year built

2008



Year refit

2018



Length

24 m



**Guests Cruising** 

8



Cabins

4

Winter Cruising Area(s)

East Mediterranean

Summer Cruising Area(s)
East Mediterranean

Crew

Max speed 34 knots

Cruising speed 20 knots

Fuel consumption 330 Litres/Hr

Type of cabins

4 (3 x Double, 1 x Twin, 1 x Convertible)