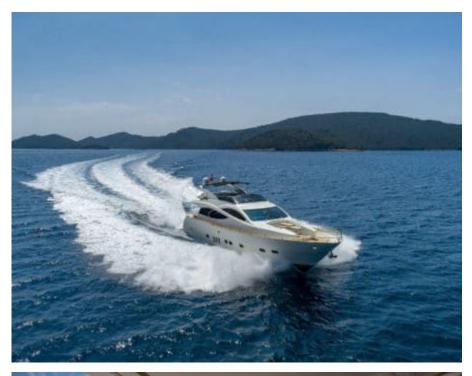

Cabins **4** 



Crew **3** 



#### M/Y SALT











Fishing Gear

Snorkeling Gear















# **EXTERIOR DESIGN**































## INTERIOR DESIGN

































## GALLERY LIFESTYLE





























#### Specifications



Summer low rate per week 29 204 €



Summer high rate per week

32 300 €



Winter low rate per week 29 204 €



Winter high rate per week

32 300 €



Builder

Fillippetti Yachts



Year built

2008



Year refit

2018



Length

24 m



**Guests Cruising** 

8



Cabins

4

Winter Cruising Area(s)

East Mediterranean

Summer Cruising Area(s)
East Mediterranean

Crew

Max speed 34 knots

Cruising speed 20 knots

Fuel consumption 330 Litres/Hr

Type of cabins

4 (3 x Double, 1 x Twin, 1 x Convertible)