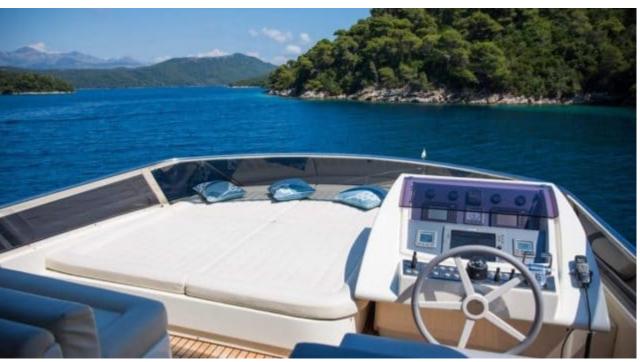

Cabins **4** 



Crew **3** 



#### M/Y SALT











Fishing Gear

Snorkeling Gear















# **EXTERIOR DESIGN**































## INTERIOR DESIGN

































## GALLERY LIFESTYLE





























#### Specifications



Summer low rate per week 29 204 €



Summer high rate per week

32 300 €



Winter low rate per week 29 204 €



Winter high rate per week

32 300 €



Builder

Fillippetti Yachts



Year built

2008



Year refit

2018



Length

24 m



**Guests Cruising** 

8



Cabins

4

Winter Cruising Area(s)

East Mediterranean

Summer Cruising Area(s)
East Mediterranean

Crew

Max speed 34 knots

Cruising speed 20 knots

Fuel consumption 330 Litres/Hr

Type of cabins

4 (3 x Double, 1 x Twin, 1 x Convertible)