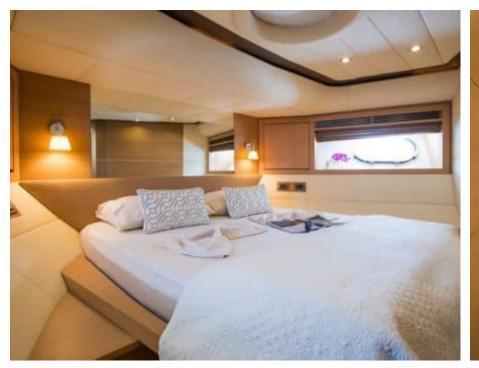

Cabins **4** 



Crew **3** 



#### M/Y SALT











Fishing Gear

Snorkeling Gear















# **EXTERIOR DESIGN**































## INTERIOR DESIGN

































## GALLERY LIFESTYLE





























#### Specifications



Summer low rate per week 29 204 €



Summer high rate per week

32 300 €



Winter low rate per week 29 204 €



Winter high rate per week

32 300 €



Builder

Fillippetti Yachts



Year built

2008



Year refit

2018



Length

24 m



**Guests Cruising** 

8



Cabins

4

Winter Cruising Area(s)

East Mediterranean

Summer Cruising Area(s)
East Mediterranean

Crew

Max speed 34 knots

Cruising speed 20 knots

Fuel consumption 330 Litres/Hr

Type of cabins

4 (3 x Double, 1 x Twin, 1 x Convertible)