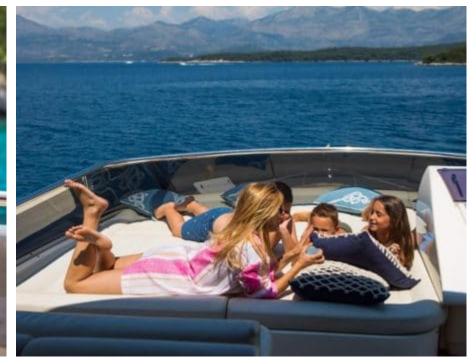

Cabins **4** 



Crew **3** 



#### M/Y SALT











Fishing Gear

Snorkeling Gear















# **EXTERIOR DESIGN**































## INTERIOR DESIGN

































## GALLERY LIFESTYLE





























#### Specifications



Summer low rate per week 29 204 €



Summer high rate per week

32 300 €



Winter low rate per week 29 204 €



Winter high rate per week

32 300 €



Builder

Fillippetti Yachts



Year built

2008



Year refit

2018



Length

24 m



**Guests Cruising** 

8



Cabins

4

Winter Cruising Area(s)

East Mediterranean

Summer Cruising Area(s)
East Mediterranean

Crew

Max speed 34 knots

Cruising speed 20 knots

Fuel consumption 330 Litres/Hr

Type of cabins

4 (3 x Double, 1 x Twin, 1 x Convertible)