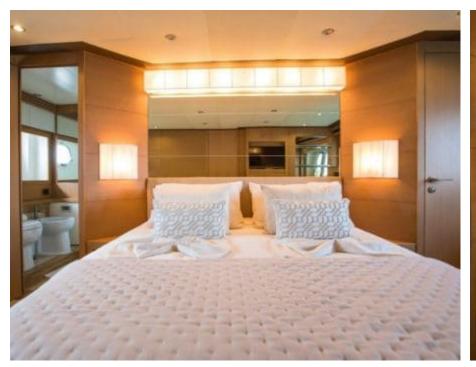

Cabins **4** 



Crew **3** 



#### M/Y SALT











Fishing Gear

Snorkeling Gear















# **EXTERIOR DESIGN**































## INTERIOR DESIGN

































## GALLERY LIFESTYLE





























#### Specifications



Summer low rate per week 29 204 €



Summer high rate per week

32 300 €



Winter low rate per week 29 204 €



Winter high rate per week

32 300 €



Builder

Fillippetti Yachts



Year built

2008



Year refit

2018



Length

24 m



**Guests Cruising** 

8



Cabins

4

Winter Cruising Area(s)

East Mediterranean

Summer Cruising Area(s)
East Mediterranean

Crew

Max speed 34 knots

Cruising speed 20 knots

Fuel consumption 330 Litres/Hr

Type of cabins

4 (3 x Double, 1 x Twin, 1 x Convertible)