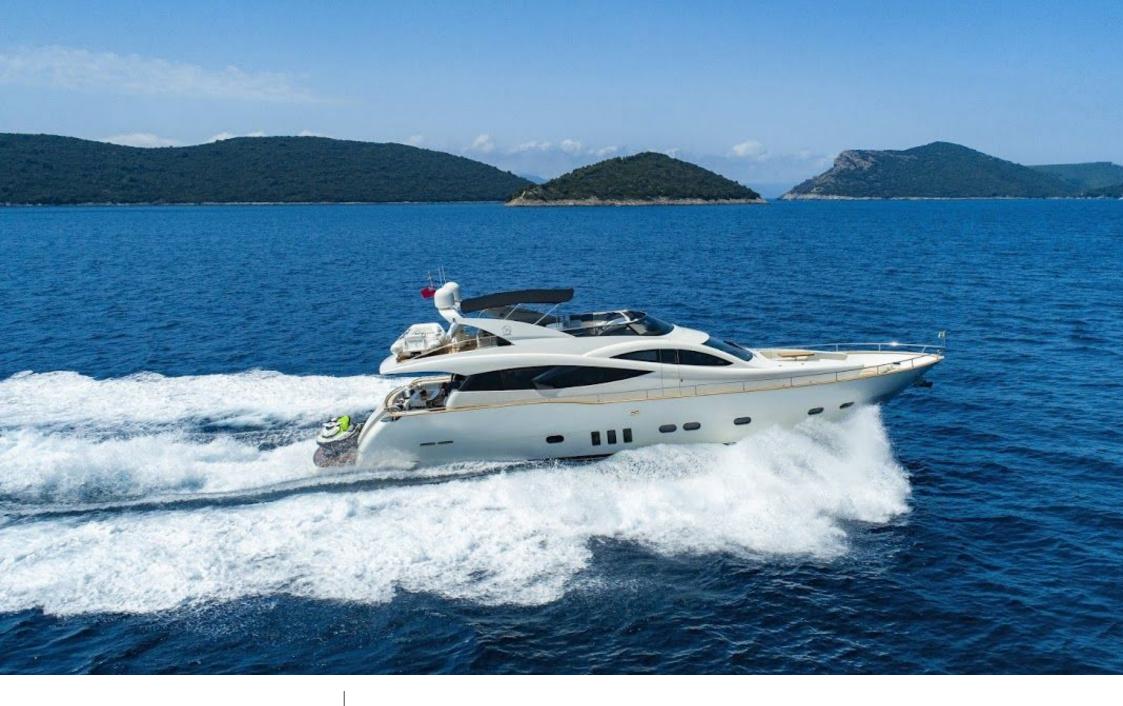

# **EXTERIOR DESIGN**

Fillippetti Yachts

Year built

2008

Year refit

2018

Length

24 m

**Guests Cruising** 

8

Cabins

4

Winter Cruising Area(s)

East Mediterranean

Summer Cruising Area(s)
East Mediterranean

Crew

Max speed 34 knots

Cruising speed 20 knots

Fuel consumption 330 Litres/Hr

Type of cabins

4 (3 x Double, 1 x Twin, 1 x Convertible)