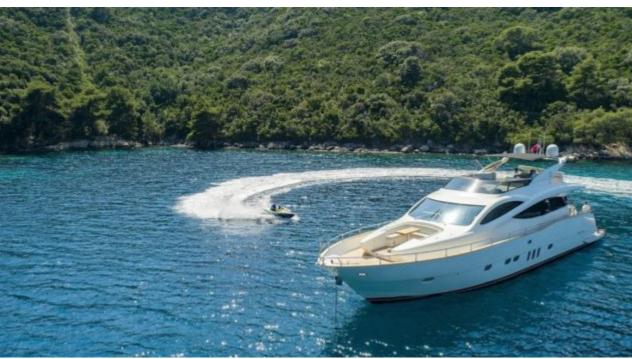

Cabins **4** 



Crew **3** 



#### M/Y SALT











Fishing Gear

Snorkeling Gear















# **EXTERIOR DESIGN**































## INTERIOR DESIGN

































## GALLERY LIFESTYLE





























#### Specifications



Summer low rate per week 29 204 €



Summer high rate per week

32 300 €



Winter low rate per week 29 204 €



Winter high rate per week

32 300 €



Builder

Fillippetti Yachts



Year built

2008



Year refit

2018



Length

24 m



**Guests Cruising** 

8



Cabins

4

Winter Cruising Area(s)

East Mediterranean

Summer Cruising Area(s)
East Mediterranean

Crew

Max speed 34 knots

Cruising speed 20 knots

Fuel consumption 330 Litres/Hr

Type of cabins

4 (3 x Double, 1 x Twin, 1 x Convertible)