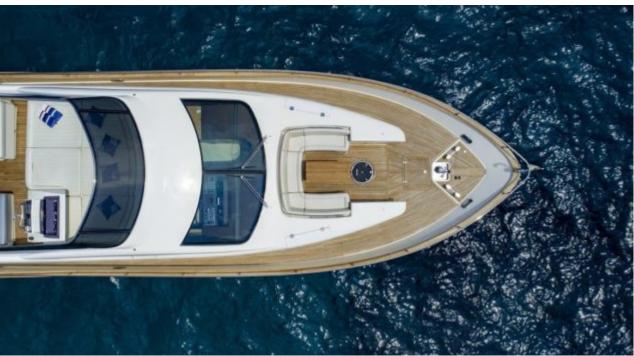

Cabins **4** 



Crew **3** 



#### M/Y SALT











Fishing Gear

Snorkeling Gear















# **EXTERIOR DESIGN**































## INTERIOR DESIGN

































## GALLERY LIFESTYLE





























#### Specifications



Summer low rate per week 29 204 €



Summer high rate per week

32 300 €



Winter low rate per week 29 204 €



Winter high rate per week

32 300 €



Builder

Fillippetti Yachts



Year built

2008



Year refit

2018



Length

24 m



**Guests Cruising** 

8



Cabins

4

Winter Cruising Area(s)

East Mediterranean

Summer Cruising Area(s)
East Mediterranean

Crew

Max speed 34 knots

Cruising speed 20 knots

Fuel consumption 330 Litres/Hr

Type of cabins

4 (3 x Double, 1 x Twin, 1 x Convertible)