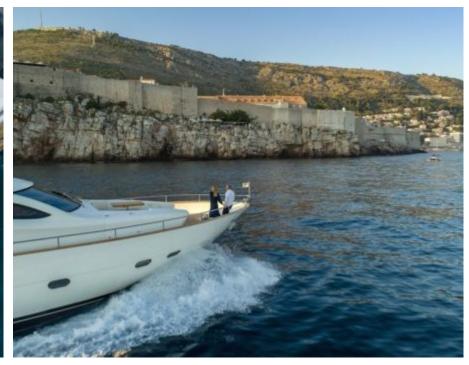

Cabins **4** 



Crew **3** 



#### M/Y SALT











Fishing Gear

Snorkeling Gear















# **EXTERIOR DESIGN**































## INTERIOR DESIGN

































## GALLERY LIFESTYLE





























#### Specifications



Summer low rate per week 29 204 €



Summer high rate per week

32 300 €



Winter low rate per week 29 204 €



Winter high rate per week

32 300 €



Builder

Fillippetti Yachts



Year built

2008



Year refit

2018



Length

24 m



**Guests Cruising** 

8



Cabins

4

Winter Cruising Area(s)

East Mediterranean

Summer Cruising Area(s)
East Mediterranean

Crew

Max speed 34 knots

Cruising speed 20 knots

Fuel consumption 330 Litres/Hr

Type of cabins

4 (3 x Double, 1 x Twin, 1 x Convertible)