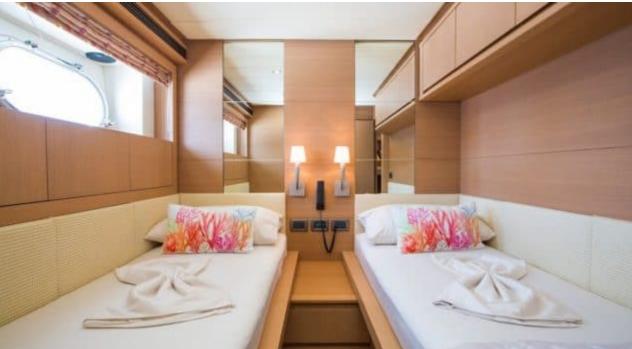

## INTERIOR DESIGN

Cruising speed 20 knots

Fuel consumption 330 Litres/Hr

Type of cabins

4 (3 x Double, 1 x Twin, 1 x Convertible)