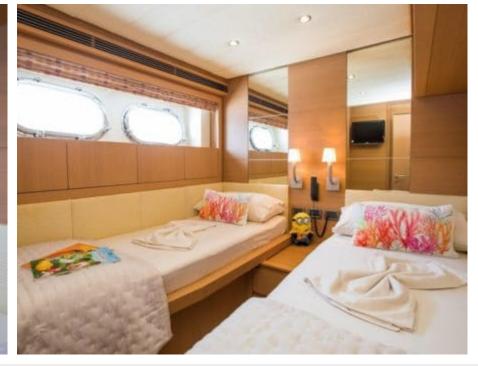

## INTERIOR DESIGN

Cruising speed 20 knots

Fuel consumption 330 Litres/Hr

Type of cabins

4 (3 x Double, 1 x Twin, 1 x Convertible)