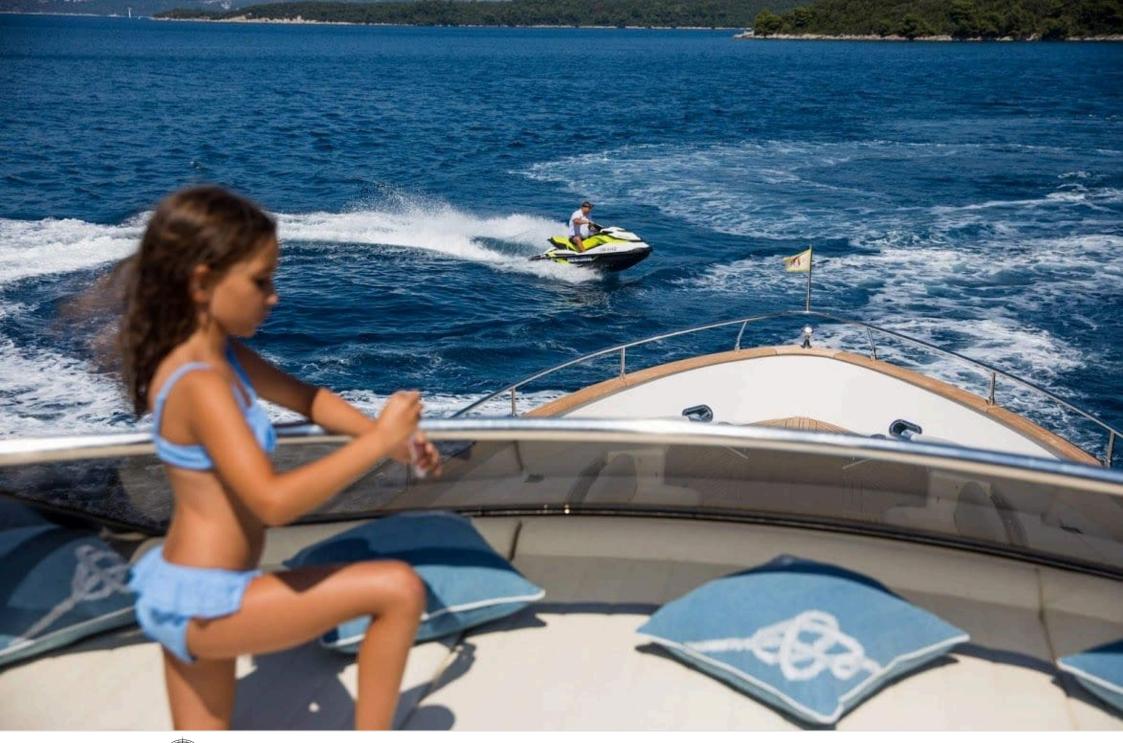

Cabins **4** 



Crew **3** 



#### M/Y SALT











Fishing Gear

Snorkeling Gear















# **EXTERIOR DESIGN**































## INTERIOR DESIGN

































## GALLERY LIFESTYLE





























#### Specifications



Summer low rate per week 29 204 €



Summer high rate per week

32 300 €



Winter low rate per week 29 204 €



Winter high rate per week

32 300 €



Builder

Fillippetti Yachts



Year built

2008



Year refit

2018



Length

24 m



**Guests Cruising** 

8



Cabins

4

Winter Cruising Area(s)

East Mediterranean

Summer Cruising Area(s)
East Mediterranean

Crew

Max speed 34 knots

Cruising speed 20 knots

Fuel consumption 330 Litres/Hr

Type of cabins

4 (3 x Double, 1 x Twin, 1 x Convertible)