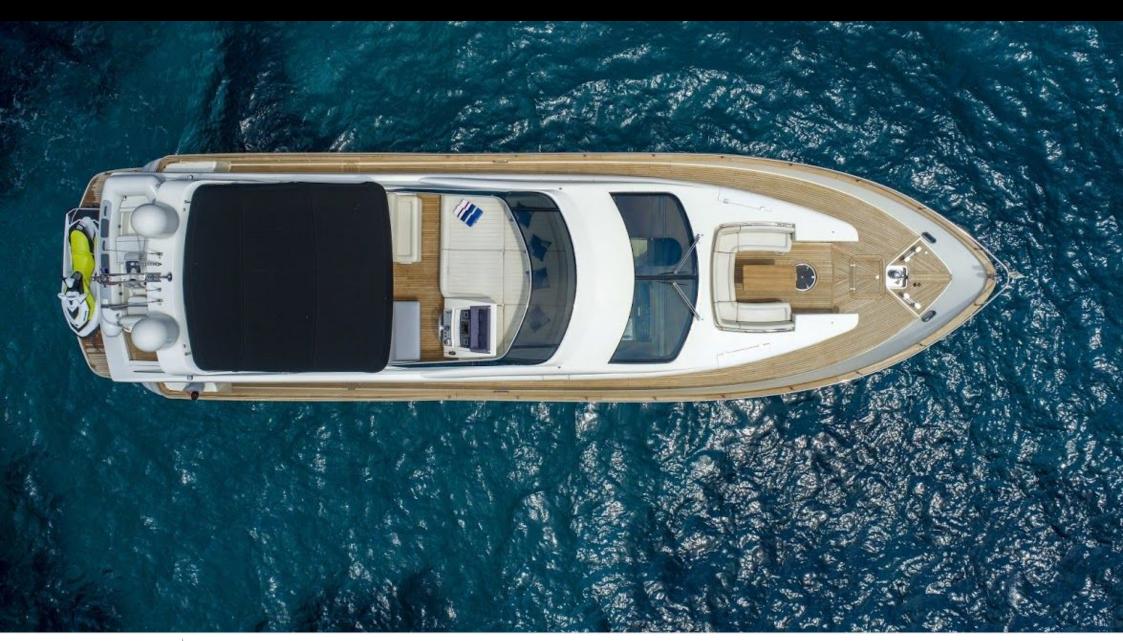

Cabins **4** 



Crew **3** 



#### M/Y SALT











Fishing Gear

Snorkeling Gear















# **EXTERIOR DESIGN**































## INTERIOR DESIGN

































## GALLERY LIFESTYLE





























#### Specifications



Summer low rate per week 29 204 €



Summer high rate per week

32 300 €



Winter low rate per week 29 204 €



Winter high rate per week

32 300 €



Builder

Fillippetti Yachts



Year built

2008



Year refit

2018



Length

24 m



**Guests Cruising** 

8



Cabins

4

Winter Cruising Area(s)

East Mediterranean

Summer Cruising Area(s)
East Mediterranean

Crew

Max speed 34 knots

Cruising speed 20 knots

Fuel consumption 330 Litres/Hr

Type of cabins

4 (3 x Double, 1 x Twin, 1 x Convertible)