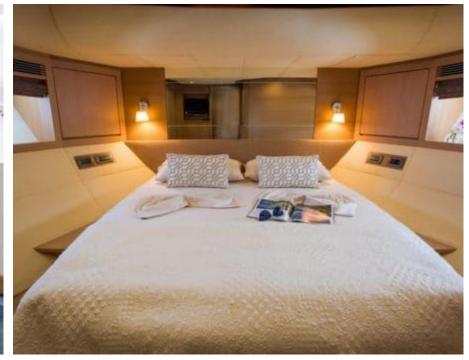

Cabins **4** 



Crew **3** 



#### M/Y SALT











Fishing Gear

Snorkeling Gear















# **EXTERIOR DESIGN**































## INTERIOR DESIGN

































## GALLERY LIFESTYLE





























#### Specifications



Summer low rate per week 29 204 €



Summer high rate per week

32 300 €



Winter low rate per week 29 204 €



Winter high rate per week

32 300 €



Builder

Fillippetti Yachts



Year built

2008



Year refit

2018



Length

24 m



**Guests Cruising** 

8



Cabins

4

Winter Cruising Area(s)

East Mediterranean

Summer Cruising Area(s)
East Mediterranean

Crew

Max speed 34 knots

Cruising speed 20 knots

Fuel consumption 330 Litres/Hr

Type of cabins

4 (3 x Double, 1 x Twin, 1 x Convertible)