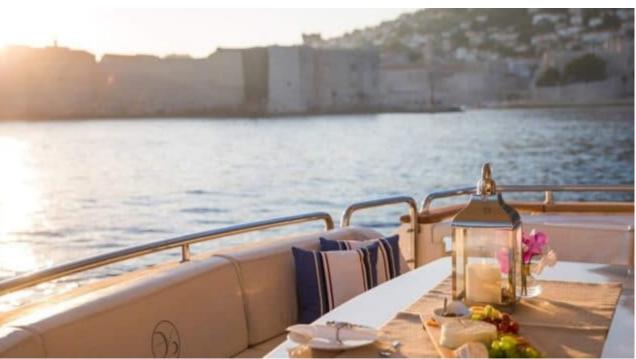

Cabins **4** 



Crew **3** 



#### M/Y SALT











Fishing Gear

Snorkeling Gear















# **EXTERIOR DESIGN**































## INTERIOR DESIGN

































## GALLERY LIFESTYLE





























#### Specifications



Summer low rate per week 29 204 €



Summer high rate per week

32 300 €



Winter low rate per week 29 204 €



Winter high rate per week

32 300 €



Builder

Fillippetti Yachts



Year built

2008



Year refit

2018



Length

24 m



**Guests Cruising** 

8



Cabins

4

Winter Cruising Area(s)

East Mediterranean

Summer Cruising Area(s)
East Mediterranean

Crew

Max speed 34 knots

Cruising speed 20 knots

Fuel consumption 330 Litres/Hr

Type of cabins

4 (3 x Double, 1 x Twin, 1 x Convertible)