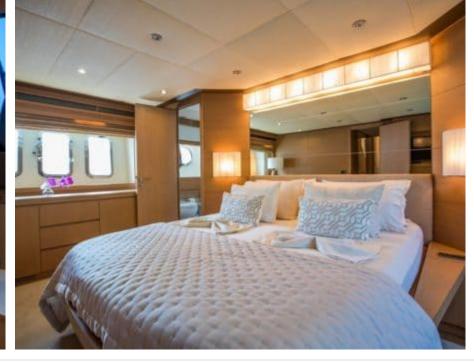

Cabins **4** 



Crew **3** 



#### M/Y SALT











Fishing Gear

Snorkeling Gear















# **EXTERIOR DESIGN**































## INTERIOR DESIGN

































## GALLERY LIFESTYLE





























#### Specifications



Summer low rate per week 29 204 €



Summer high rate per week

32 300 €



Winter low rate per week 29 204 €



Winter high rate per week

32 300 €



Builder

Fillippetti Yachts



Year built

2008



Year refit

2018



Length

24 m



**Guests Cruising** 

8



Cabins

4

Winter Cruising Area(s)

East Mediterranean

Summer Cruising Area(s)
East Mediterranean

Crew

Max speed 34 knots

Cruising speed 20 knots

Fuel consumption 330 Litres/Hr

Type of cabins

4 (3 x Double, 1 x Twin, 1 x Convertible)