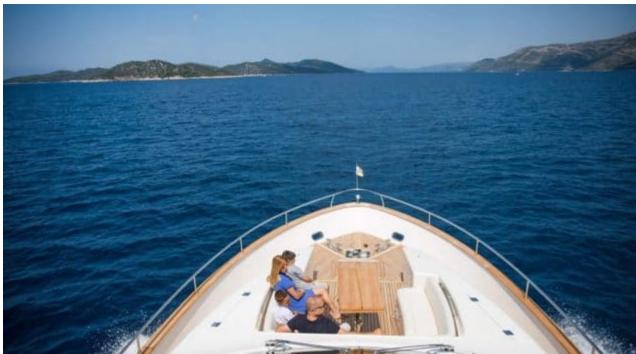

Cabins **4** 



Crew **3** 



#### M/Y SALT











Fishing Gear

Snorkeling Gear















# **EXTERIOR DESIGN**































## INTERIOR DESIGN

































## GALLERY LIFESTYLE





























#### Specifications



Summer low rate per week 29 204 €



Summer high rate per week

32 300 €



Winter low rate per week 29 204 €



Winter high rate per week

32 300 €



Builder

Fillippetti Yachts



Year built

2008



Year refit

2018



Length

24 m



**Guests Cruising** 

8



Cabins

4

Winter Cruising Area(s)

East Mediterranean

Summer Cruising Area(s)
East Mediterranean

Crew

Max speed 34 knots

Cruising speed 20 knots

Fuel consumption 330 Litres/Hr

Type of cabins

4 (3 x Double, 1 x Twin, 1 x Convertible)