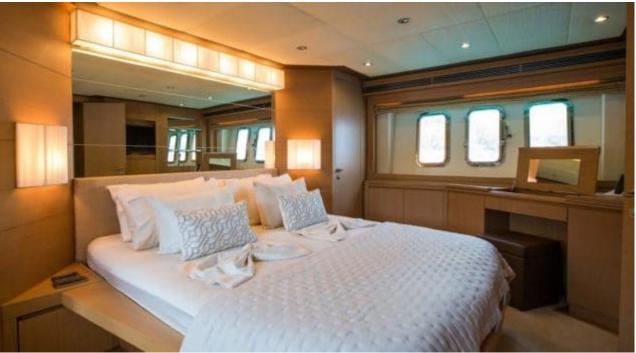

Cabins **4** 



Crew **3** 



#### M/Y SALT











Fishing Gear

Snorkeling Gear















# **EXTERIOR DESIGN**































## INTERIOR DESIGN

































## GALLERY LIFESTYLE





























#### Specifications



Summer low rate per week 29 204 €



Summer high rate per week

32 300 €



Winter low rate per week 29 204 €



Winter high rate per week

32 300 €



Builder

Fillippetti Yachts



Year built

2008



Year refit

2018



Length

24 m



**Guests Cruising** 

8



Cabins

4

Winter Cruising Area(s)

East Mediterranean

Summer Cruising Area(s)
East Mediterranean

Crew

Max speed 34 knots

Cruising speed 20 knots

Fuel consumption 330 Litres/Hr

Type of cabins

4 (3 x Double, 1 x Twin, 1 x Convertible)