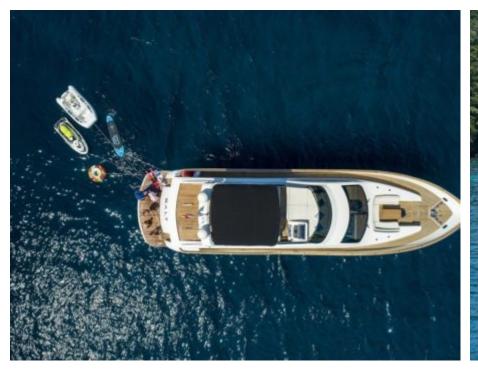

Cabins **4** 



Crew **3** 



#### M/Y SALT











Fishing Gear

Snorkeling Gear















# **EXTERIOR DESIGN**































## INTERIOR DESIGN

































## GALLERY LIFESTYLE





























#### Specifications



Summer low rate per week 29 204 €



Summer high rate per week

32 300 €



Winter low rate per week 29 204 €



Winter high rate per week

32 300 €



Builder

Fillippetti Yachts



Year built

2008



Year refit

2018



Length

24 m



**Guests Cruising** 

8



Cabins

4

Winter Cruising Area(s)

East Mediterranean

Summer Cruising Area(s)
East Mediterranean

Crew

Max speed 34 knots

Cruising speed 20 knots

Fuel consumption 330 Litres/Hr

Type of cabins

4 (3 x Double, 1 x Twin, 1 x Convertible)