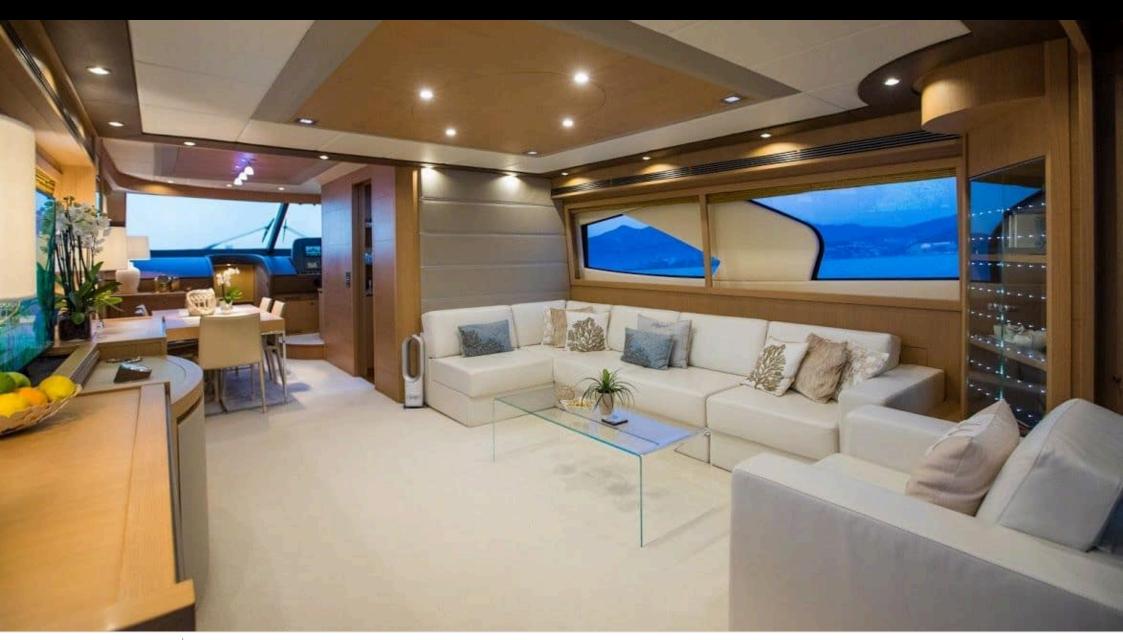

Cabins **4** 



Crew **3** 



#### M/Y SALT











Fishing Gear

Snorkeling Gear















# **EXTERIOR DESIGN**































## INTERIOR DESIGN

































## GALLERY LIFESTYLE





























#### Specifications



Summer low rate per week 29 204 €



Summer high rate per week

32 300 €



Winter low rate per week 29 204 €



Winter high rate per week

32 300 €



Builder

Fillippetti Yachts



Year built

2008



Year refit

2018



Length

24 m



**Guests Cruising** 

8



Cabins

4

Winter Cruising Area(s)

East Mediterranean

Summer Cruising Area(s)
East Mediterranean

Crew

Max speed 34 knots

Cruising speed 20 knots

Fuel consumption 330 Litres/Hr

Type of cabins

4 (3 x Double, 1 x Twin, 1 x Convertible)