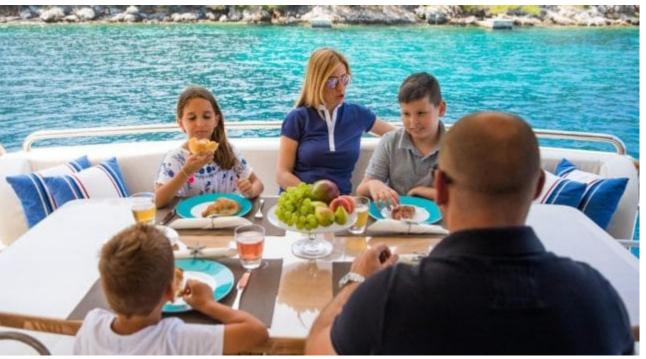

Cabins **4** 



Crew **3** 



#### M/Y SALT











Fishing Gear

Snorkeling Gear















# **EXTERIOR DESIGN**































## INTERIOR DESIGN

































## GALLERY LIFESTYLE





























#### Specifications



Summer low rate per week 29 204 €



Summer high rate per week

32 300 €



Winter low rate per week 29 204 €



Winter high rate per week

32 300 €



Builder

Fillippetti Yachts



Year built

2008



Year refit

2018



Length

24 m



**Guests Cruising** 

8



Cabins

4

Winter Cruising Area(s)

East Mediterranean

Summer Cruising Area(s)
East Mediterranean

Crew

Max speed 34 knots

Cruising speed 20 knots

Fuel consumption 330 Litres/Hr

Type of cabins

4 (3 x Double, 1 x Twin, 1 x Convertible)