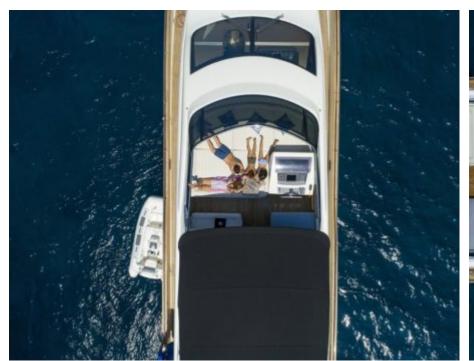

Cabins **4** 



Crew **3** 



#### M/Y SALT











Fishing Gear

Snorkeling Gear















# **EXTERIOR DESIGN**































## INTERIOR DESIGN

































## GALLERY LIFESTYLE





























#### Specifications



Summer low rate per week 29 204 €



Summer high rate per week

32 300 €



Winter low rate per week 29 204 €



Winter high rate per week

32 300 €



Builder

Fillippetti Yachts



Year built

2008



Year refit

2018



Length

24 m



**Guests Cruising** 

8



Cabins

4

Winter Cruising Area(s)

East Mediterranean

Summer Cruising Area(s)
East Mediterranean

Crew

Max speed 34 knots

Cruising speed 20 knots

Fuel consumption 330 Litres/Hr

Type of cabins

4 (3 x Double, 1 x Twin, 1 x Convertible)