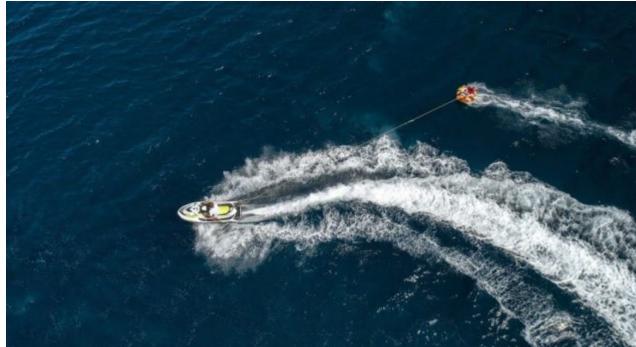

Cabins **4** 



Crew **3** 



#### M/Y SALT











Fishing Gear

Snorkeling Gear















# **EXTERIOR DESIGN**































## INTERIOR DESIGN

































## GALLERY LIFESTYLE





























#### Specifications



Summer low rate per week 29 204 €



Summer high rate per week

32 300 €



Winter low rate per week 29 204 €



Winter high rate per week

32 300 €



Builder

Fillippetti Yachts



Year built

2008



Year refit

2018



Length

24 m



**Guests Cruising** 

8



Cabins

4

Winter Cruising Area(s)

East Mediterranean

Summer Cruising Area(s)
East Mediterranean

Crew

Max speed 34 knots

Cruising speed 20 knots

Fuel consumption 330 Litres/Hr

Type of cabins

4 (3 x Double, 1 x Twin, 1 x Convertible)