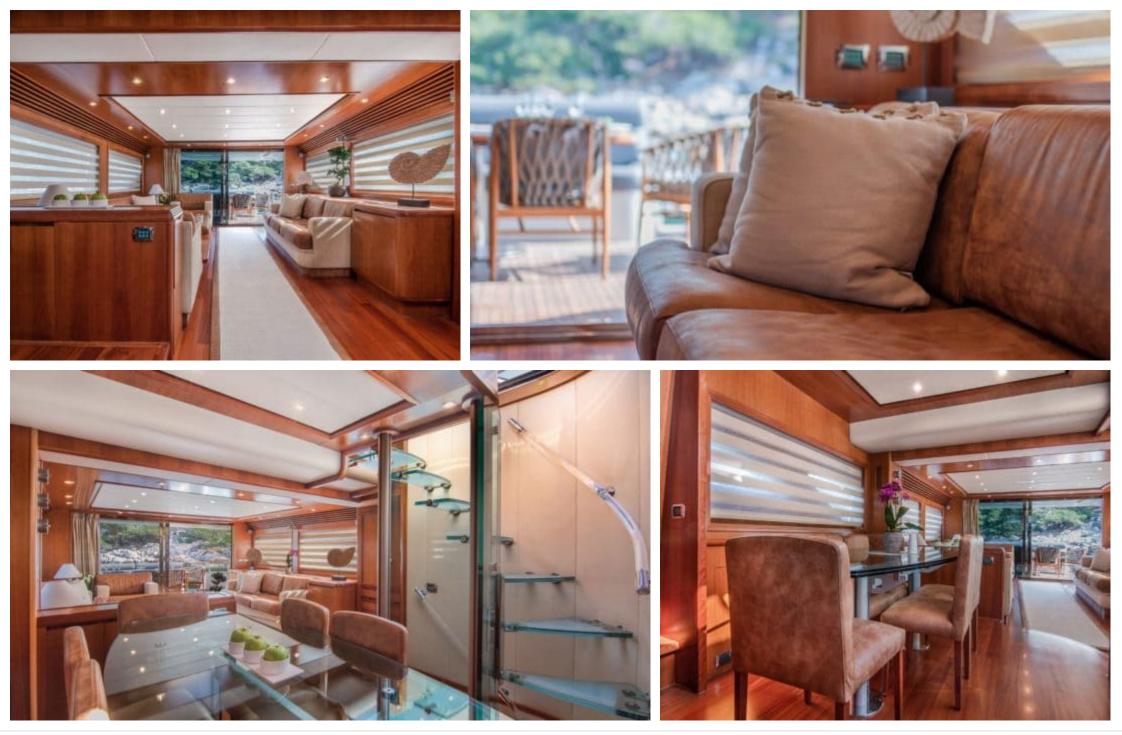

Crew **4** 



#### M/Y SALTY



Kayaking Paddle Board

Seabob





Waterskis







# EXTERIOR DESIGN





Interior design Exterior design Gallery lifestyle Specifications Features













### INTERIOR DESIGN





























### GALLERY LIFESTYLE





Interior design Exterior design Gallery lifestyle Specifications Features









# Specifications

| E Low rate per day 5 002 €                        |                      | High rate per day 5 833 €                                 |
|---------------------------------------------------|----------------------|-----------------------------------------------------------|
| Summer low rate per week<br>30 000 €              |                      | Summer high rate per week<br>35 000 €                     |
| Winter low rate per week 30 000 €                 |                      | Winter high rate per week<br>30 000 €                     |
| Builder<br>Alalunga                               | Year built           | It Year refit