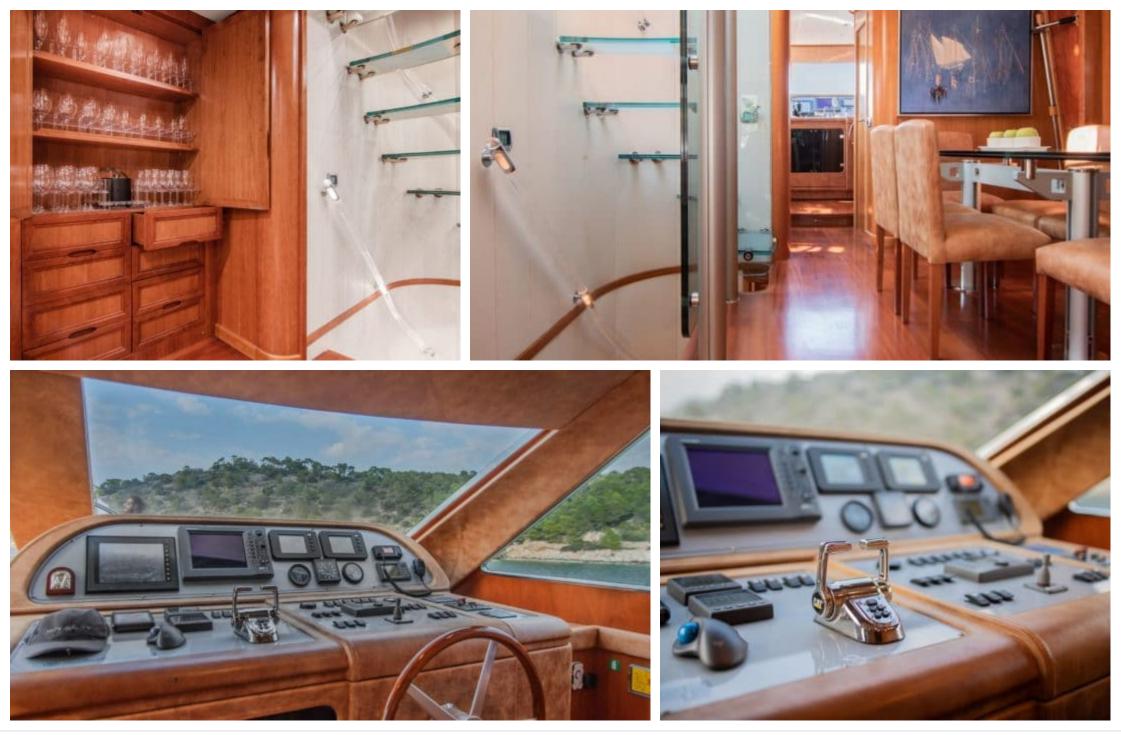

Crew **4** 



#### M/Y SALTY



Kayaking Paddle Board

Seabob





Waterskis







# EXTERIOR DESIGN





Interior design Exterior design Gallery lifestyle Specifications Features













### INTERIOR DESIGN





























### GALLERY LIFESTYLE





Interior design Exterior design Gallery lifestyle Specifications Features









# Specifications

| E Low rate per day 5 002 €                        |                      | High rate per day 5 833 €                                 |
|---------------------------------------------------|----------------------|-----------------------------------------------------------|
| Summer low rate per week<br>30 000 €              |                      | Summer high rate per week<br>35 000 €                     |
| Winter low rate per week 30 000 €                 |                      | Winter high rate per week<br>30 000 €                     |
| Builder<br>Alalunga                               | Year built           | It Year refit