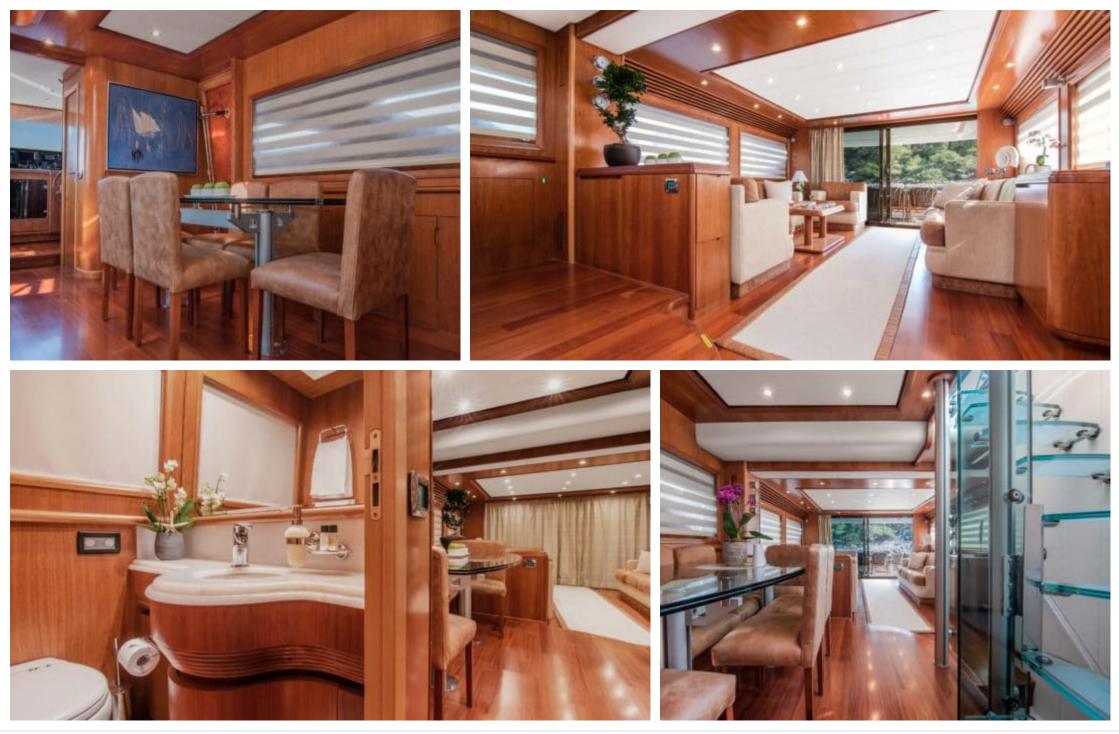

Crew **4** 



#### M/Y SALTY



Kayaking Paddle Board

Seabob





Waterskis







# EXTERIOR DESIGN





Interior design Exterior design Gallery lifestyle Specifications Features













### INTERIOR DESIGN





























### GALLERY LIFESTYLE





Interior design Exterior design Gallery lifestyle Specifications Features









# Specifications

| E Low rate per day 5 002 €                        |                      | High rate per day 5 833 €                                 |
|---------------------------------------------------|----------------------|-----------------------------------------------------------|
| Summer low rate per week<br>30 000 €              |                      | Summer high rate per week<br>35 000 €                     |
| Winter low rate per week 30 000 €                 |                      | Winter high rate per week<br>30 000 €                     |
| Builder<br>Alalunga                               | Year built           | It Year refit