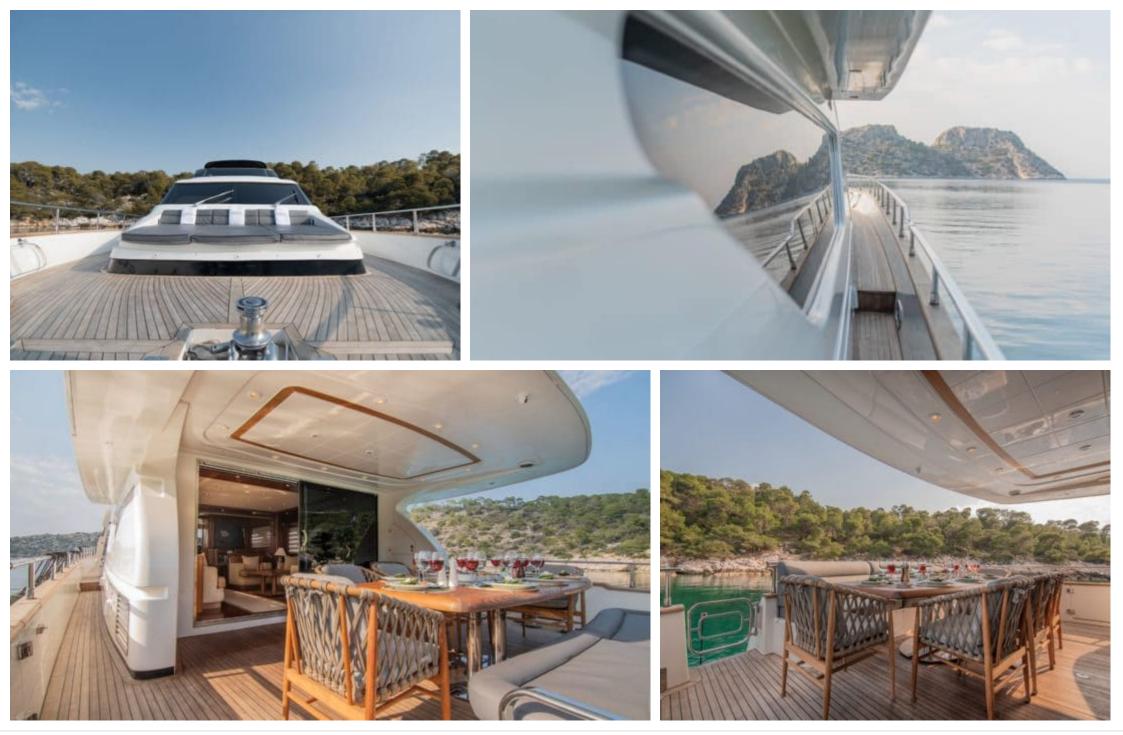

Crew **4** 



#### M/Y SALTY



Kayaking Paddle Board

Seabob





Waterskis







# EXTERIOR DESIGN





Interior design Exterior design Gallery lifestyle Specifications Features













### INTERIOR DESIGN





























### GALLERY LIFESTYLE





Interior design Exterior design Gallery lifestyle Specifications Features









# Specifications

| E Low rate per day 5 002 €                        |                      | High rate per day 5 833 €                                 |
|---------------------------------------------------|----------------------|-----------------------------------------------------------|
| Summer low rate per week<br>30 000 €              |                      | Summer high rate per week<br>35 000 €                     |
| Winter low rate per week 30 000 €                 |                      | Winter high rate per week<br>30 000 €                     |
| Builder<br>Alalunga                               | Year built