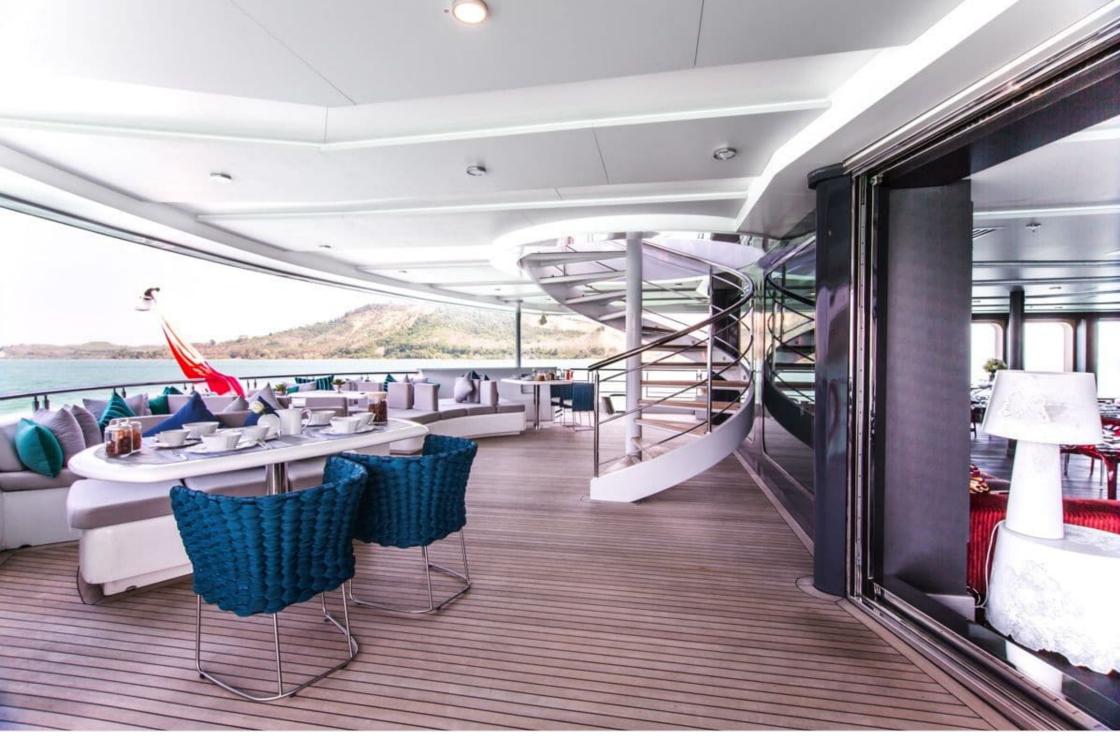

Length 69m 226.38 ft.



Cabins **16**  Crew **34** 



#### M/Y SALUZI



Towable water toys

Wakeboard

Waterski













### EXTERIOR DESIGN

















# INTERIOR DESIGN





Interior design Exterior design Gallery lifestyle Specifications Features













Interior design Exterior design Gallery lifestyle Specifications Features



YACHTING SINCE 2003

Specifications Interior design Exterior design Gallery lifestyle Features

# GALLERY LIFESTYLE





Interior design Exterior design Gallery lifestyle Specifications Features





# Specifications

| €                                                                                                          | Summer low rate per week<br>480 000 €  |  |                      | €     | Summer high rate per week<br>480 000 €  |
|------------------------------------------------------------------------------------------------------------|----------------------------------------|--|---------