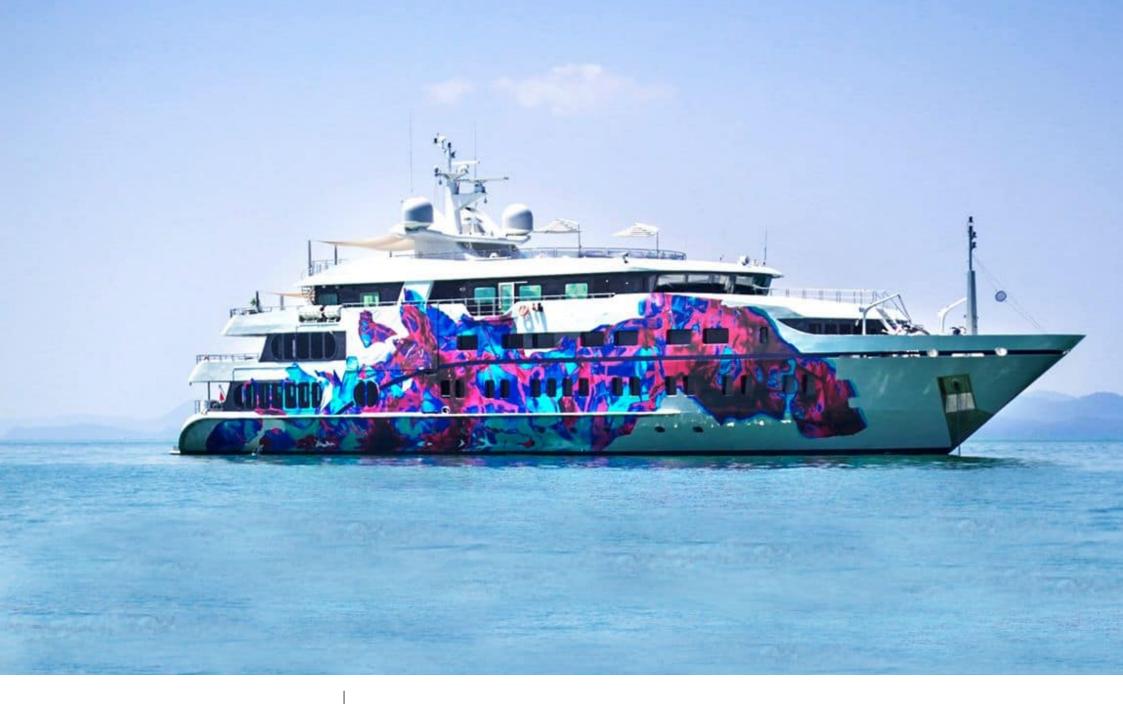

Length 69m 226.38 ft.

Cabins **16**  Crew **34** 

#### M/Y SALUZI

Towable water toys

Wakeboard

Waterski

# Specifications

| €                                                                                                          | Summer low rate per week<br>480 000 €  |  |                      | €     | Summer high rate per week<br>480 000 €  |
|------------------------------------------------------------------------------------------------------------|----------------------------------------|--|----------------------|-------|-----------------------------------------|
| \$                                                                                                         | Winter low rate per week<br>\$ 480 000 |  |                      | \$    | Winter high rate per week<br>\$ 480 000 |
|                                                                                                            | Builder<br>Austal                      |  | Year buil<br>2003    | t     | Year refit                              |
|                                                                                                            | Length<br>69 m                         |  |                      |       | Guests Cruising<br>32<br>16             |
| Winter Cruising Area(s) Summer O   Indian Ocean & South East Asia, South Pacific & Australasia West Medite |                                        |  |                      |       | er Cruising Area(s)<br>diterranean      |
| Crew<br>34                                                                                                 | Max speed<br>14 knots                  |  | Cruising<br>11 knots | speed | Fuel consumption<br>250 L/HR            |
| Type of cabins<br>16 (12 x Double, 4 x Convertible)                                                        |                                        |  |                      |       |                                         |