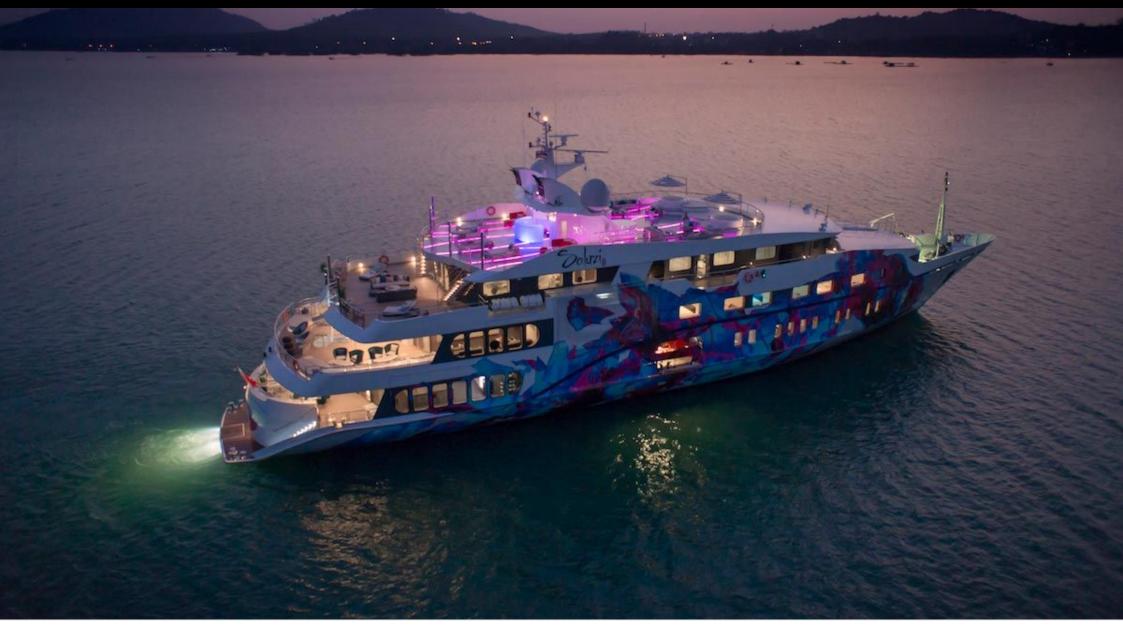

Length 69m 226.38 ft.



Cabins **16**  Crew **34** 



#### M/Y SALUZI



Towable water toys

Wakeboard

Waterski













### EXTERIOR DESIGN

















# INTERIOR DESIGN





Interior design Exterior design Gallery lifestyle Specifications Features













Interior design Exterior design Gallery lifestyle Specifications Features



YACHTING SINCE 2003

Specifications Interior design Exterior design Gallery lifestyle Features

# GALLERY LIFESTYLE





Interior design Exterior design Gallery lifestyle Specifications Features





# Specifications

| €                                                                                                          | Summer low rate per week<br>480 000 €  |  |                      | €     | Summer high rate per week<br>480 000 €  |
|------------------------------------------------------------------------------------------------------------|----------------------------------------|