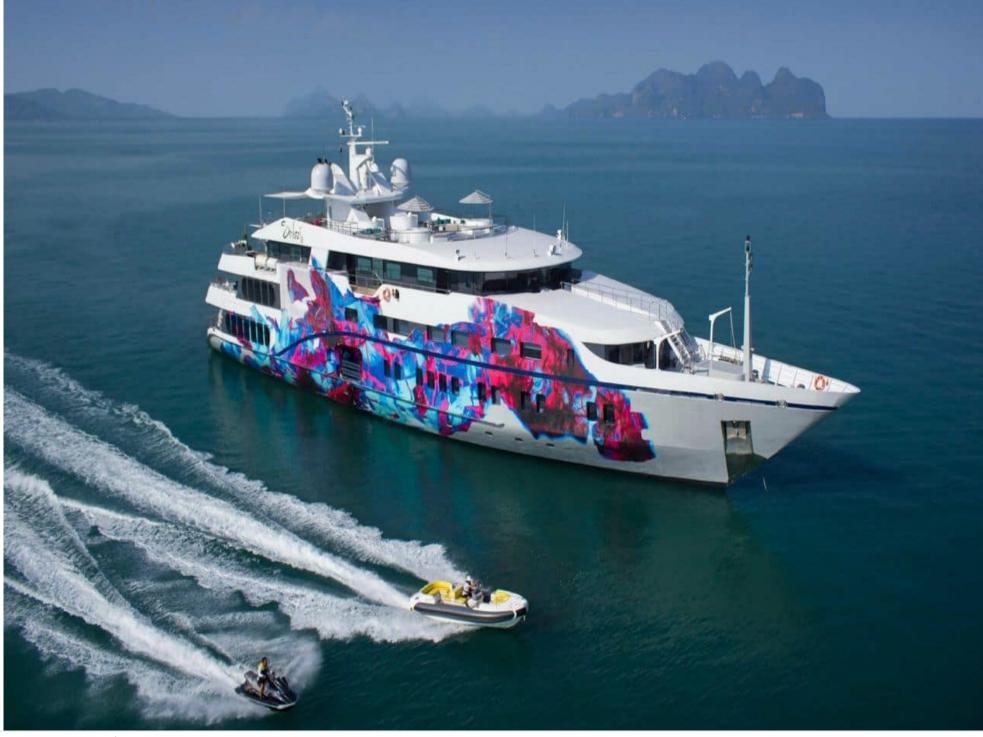

Length 69m 226.38 ft.



Cabins **16**  Crew **34** 



#### M/Y SALUZI



Towable water toys

Wakeboard

Waterski













### EXTERIOR DESIGN

















# INTERIOR DESIGN





Interior design Exterior design Gallery lifestyle Specifications Features













Interior design Exterior design Gallery lifestyle Specifications Features



YACHTING SINCE 2003

Specifications Interior design Exterior design Gallery lifestyle Features

# GALLERY LIFESTYLE





Interior design Exterior design Gallery lifestyle Specifications Features





# Specifications

| €                                                                                                          | Summer low rate per week<br>480 000 €  |  |                      | €     | Summer high rate per week<br>480 000 €  |
|------------------------------------------------------------------------------------------------------------|----------------------------------------|--|----------------------|-------|-----------------------------------------|
| \$                                                                                                         | Winter low rate per week<br>\$ 480 000 |  |                      | \$    | Winter high rate per week<br>\$ 480 000 |
|