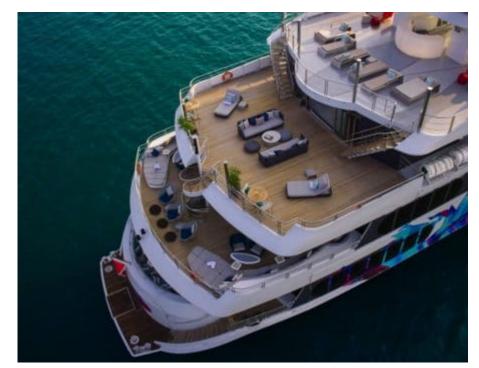

Length 69m 226.38 ft.



Cabins **16**  Crew **34** 



#### M/Y SALUZI



Towable water toys

Wakeboard

Waterski













### EXTERIOR DESIGN

















# INTERIOR DESIGN





Interior design Exterior design Gallery lifestyle Specifications Features













Interior design Exterior design Gallery lifestyle Specifications Features



YACHTING SINCE 2003

Specifications Interior design Exterior design Gallery lifestyle Features

# GALLERY LIFESTYLE





Interior design Exterior design Gallery lifestyle Specifications Features





# Specifications

| €                                                                                                          | Summer low rate per week<br>480 000 €  |  |                      | €     | Summer high rate per week<br>480 000 €  |
|------------------------------------------------------------------------------------------------------------|--------------