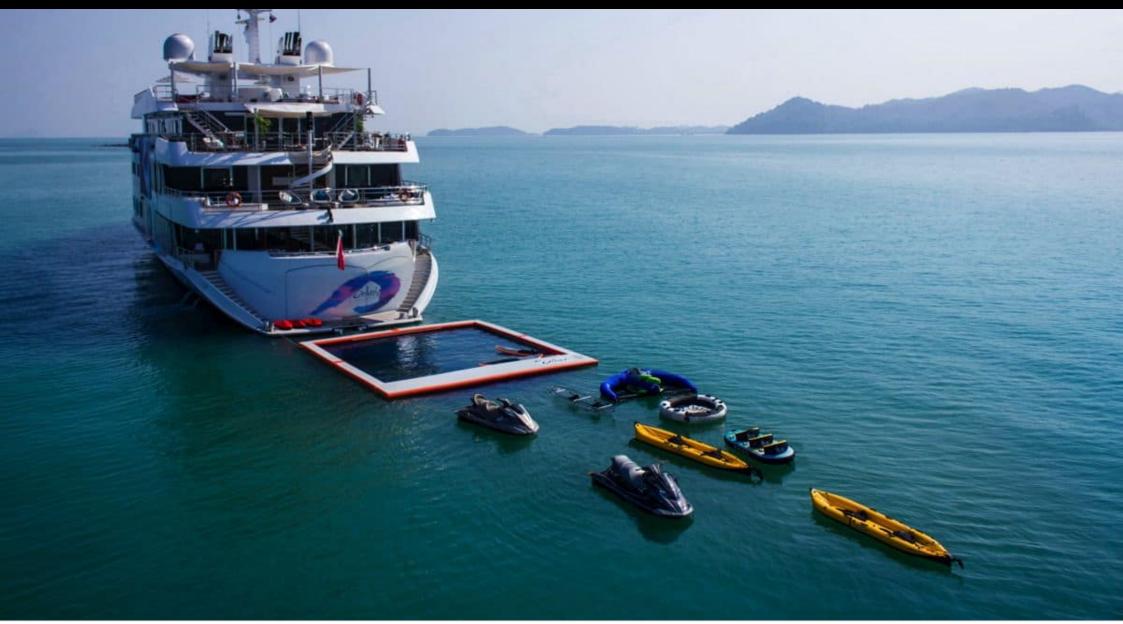

Length 69m 226.38 ft.



Cabins **16**  Crew **34** 



#### M/Y SALUZI



Towable water toys

Wakeboard

Waterski













### EXTERIOR DESIGN

















# INTERIOR DESIGN





Interior design Exterior design Gallery lifestyle Specifications Features













Interior design Exterior design Gallery lifestyle Specifications Features



YACHTING SINCE 2003

Specifications Interior design Exterior design Gallery lifestyle Features

# GALLERY LIFESTYLE





Interior design Exterior design Gallery lifestyle Specifications Features





# Specifications

| €                                                                                                          | Summer low rate per week<br>480 000 €  |  |                      | €     | Summer high rate per week<br>480 000 €  |
|------------------------------------------------------------------------------------------------------------|----------------------------------------|--|----------------------|-------|-----------------------------------------|
| \$                                                                                                         | Winter low rate per week<br>\$ 480 000 |  |                      | \$    | Winter high rate per week<br>\$ 480 000 |
|