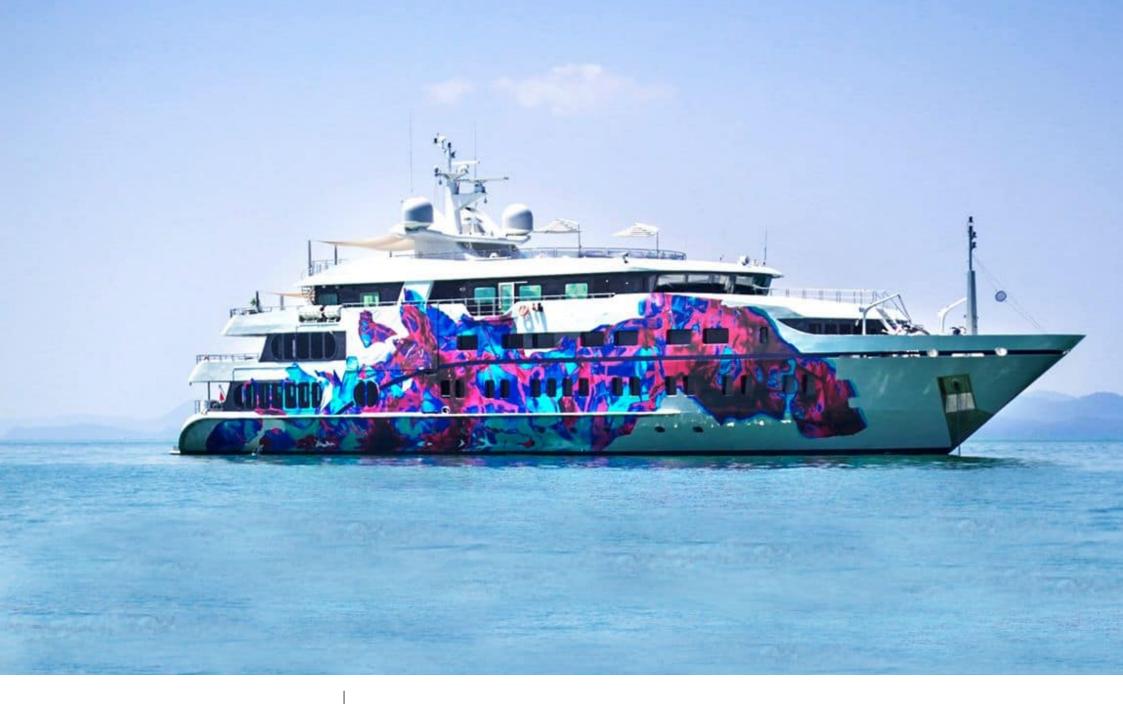

Length 69m 226.38 ft.



Cabins **16**  Crew **34** 



#### M/Y SALUZI



Towable water toys

Wakeboard

Waterski













### EXTERIOR DESIGN

















# INTERIOR DESIGN





Interior design Exterior design Gallery lifestyle Specifications Features













Interior design Exterior design Gallery lifestyle Specifications Features



YACHTING SINCE 2003

Specifications Interior design Exterior design Gallery lifestyle Features

# GALLERY LIFESTYLE





Interior design Exterior design Gallery lifestyle Specifications Features





# Specifications

| (€) Summer low r<br>480 000 €                                                          | Summer low rate per week<br>480 000 €  |                   | €                          | Summer high rate per week<br>480 000 €