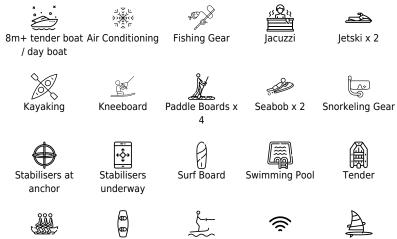

Length 69m 226.38 ft.



Cabins **16**  Crew **34** 



#### M/Y SALUZI



Towable water toys

Wakeboard

Waterski













### EXTERIOR DESIGN

















# INTERIOR DESIGN





Interior design Exterior design Gallery lifestyle Specifications Features













Interior design Exterior design Gallery lifestyle Specifications Features



YACHTING SINCE 2003

Specifications Interior design Exterior design Gallery lifestyle Features

# GALLERY LIFESTYLE





Interior design Exterior design Gallery lifestyle Specifications Features





# Specifications

| (€) Summer low r<br>480 000 €                                                          | Summer low rate per week<br>480 000 €  |                   | €                          | Summer high rate per week<br>480 000 €        |                                   |                    |              |  |