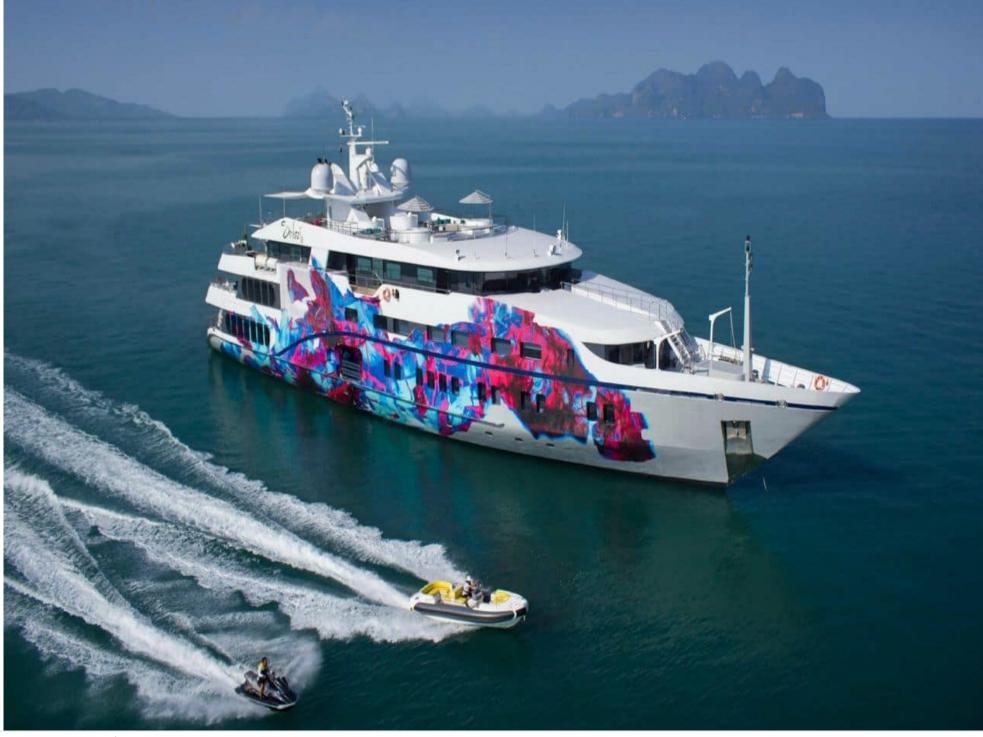

Length 69m 226.38 ft.

Cabins **16**  Crew **34** 

#### M/Y SALUZI

Towable water toys

Wakeboard

Waterski