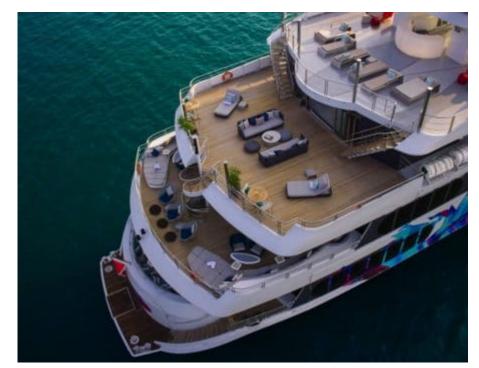

Length 69m 226.38 ft.



Cabins **16**  Crew **34** 



#### M/Y SALUZI



Towable water toys

Wakeboard

Waterski













### EXTERIOR DESIGN

















# INTERIOR DESIGN





Interior design Exterior design Gallery lifestyle Specifications Features













Interior design Exterior design Gallery lifestyle Specifications Features



YACHTING SINCE 2003

Specifications Interior design Exterior design Gallery lifestyle Features

# GALLERY LIFESTYLE





Interior design Exterior design Gallery lifestyle Specifications Features





# Specifications

| (€) Summer low r<br>480 000 €                                                          | Summer low rate per week<br>480 000 €  |                   | €                          | Summer high rate per week<br>480 000 €        |                                   |                    |              |  |
|-----------------------------------------------