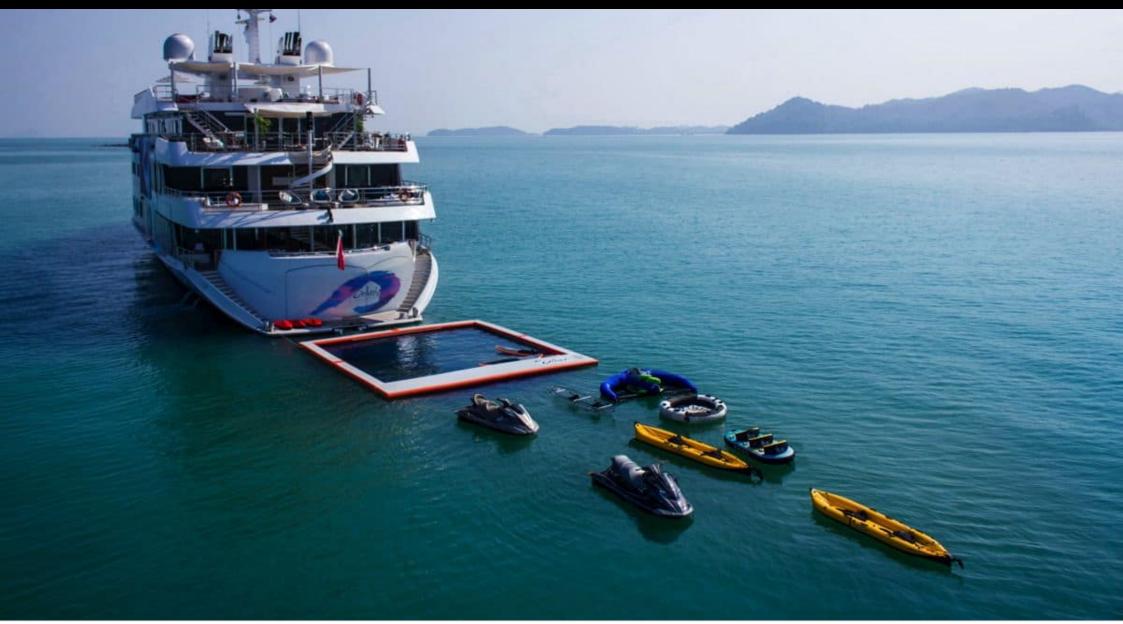

Length 69m 226.38 ft.



Cabins **16**  Crew **34** 



#### M/Y SALUZI



Towable water toys

Wakeboard

Waterski













### EXTERIOR DESIGN

















# INTERIOR DESIGN





Interior design Exterior design Gallery lifestyle Specifications Features













Interior design Exterior design Gallery lifestyle Specifications Features



YACHTING SINCE 2003

Specifications Interior design Exterior design Gallery lifestyle Features

# GALLERY LIFESTYLE





Interior design Exterior design Gallery lifestyle Specifications Features





# Specifications

| (€) Summer low r<br>480 000 €                                                          | Summer low rate per week<br>480 000 €  |                   | €                          | Summer high rate per week<br>480 000 €        |                                   |                    |              |  |
|----------------------------------------------------------------------------------------|----------------------------------------|-------------------|----------------------------|-----------------------------------------------|-----------------------------------|--------------------|--------------|--|
| Winter low rat<br>\$ 480 000                                                           |