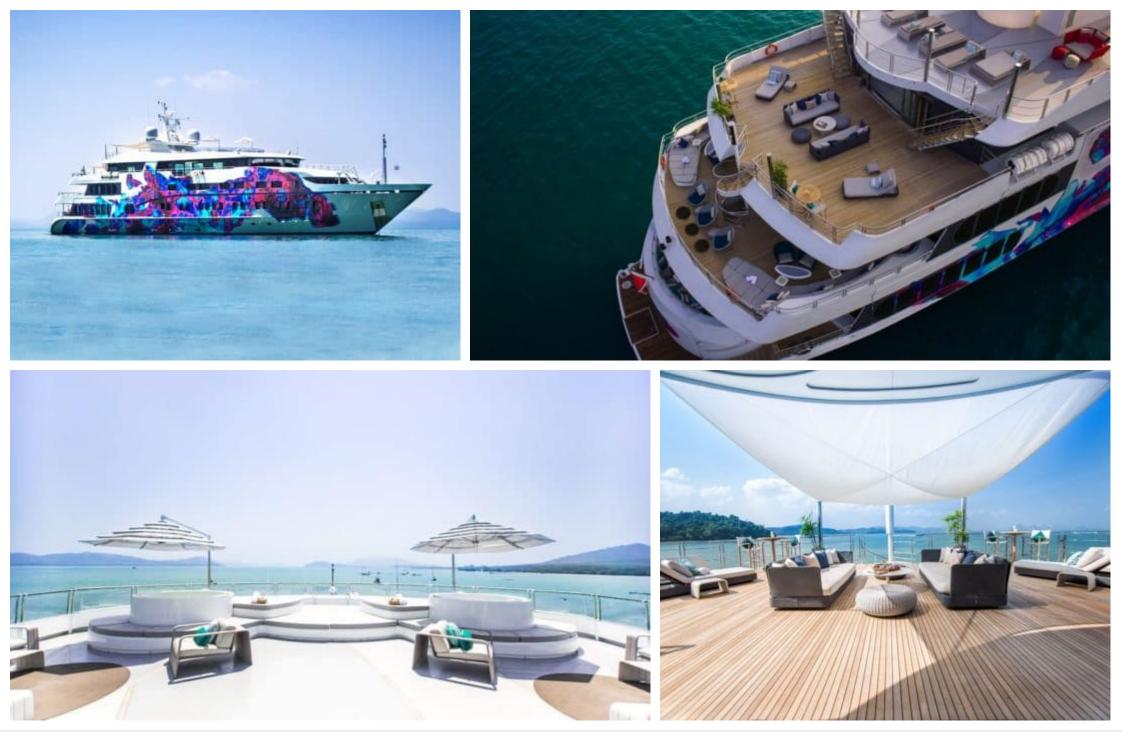

Length 69m 226.38 ft.



Cabins **16**  Crew **34** 



#### M/Y SALUZI



Towable water toys

Wakeboard

Waterski













### EXTERIOR DESIGN

















# INTERIOR DESIGN





Interior design Exterior design Gallery lifestyle Specifications Features













Interior design Exterior design Gallery lifestyle Specifications Features



YACHTING SINCE 2003

Specifications Interior design Exterior design Gallery lifestyle Features

# GALLERY LIFESTYLE





Interior design Exterior design Gallery lifestyle Specifications Features





# Specifications

| (€) Summer low r<br>480 000 €                                                          | Summer low rate per week<br>480 000 €  |                   | €                          | Summer high rate per week<br>480 000 €        |                                   |                    |              |  |
|------------------------------------------------------------------------------