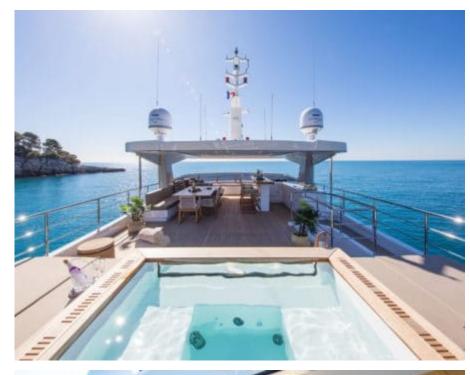

uests



Cabins





#### M/Y SASSA LA **MARE**













































# EXTERIOR DESIGN







































### INTERIOR DESIGN























































## GALLERY LIFESTYLE





**Features** 





















#### Specifications



Summer low rate per week 125 000 €



Summer high rate per week

150 000 €



Winter low rate per week

125 000 €



Winter high rate per week

150 000 €



Builder

Cantiere Delle Marche



Year built

2019



Length

33.85 m



**Guests Cruising** 

12



Cabins

5

Winter Cruising Area(s)

East Mediterranean, West Mediterranean

Summer Cruising Area(s)

East Mediterranean, West Mediterranean

Crew

Max speed 12 knots

Cruising speed 10 knots

Fuel consumption 170 Litres/Hr

Type of cabins

5 (3 x Double, 2 x Convertible)