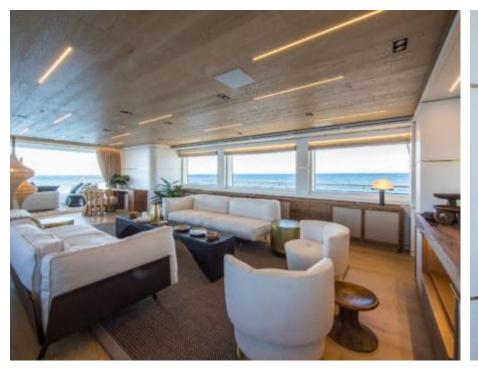

uests



Cabins





#### M/Y SASSA LA **MARE**













































# EXTERIOR DESIGN







































### INTERIOR DESIGN























































## GALLERY LIFESTYLE





**Features** 





















#### Specifications



Summer low rate per week 125 000 €



Summer high rate per week

150 000 €



Winter low rate per week

125 000 €



Winter high rate per week

150 000 €



Builder

Cantiere Delle Marche



Year built

2019



Length

33.85 m



**Guests Cruising** 

12



Cabins

5

Winter Cruising Area(s)

East Mediterranean, West Mediterranean

Summer Cruising Area(s)

East Mediterranean, West Mediterranean

Crew

Max speed 12 knots

Cruising speed 10 knots

Fuel consumption 170 Litres/Hr

Type of cabins

5 (3 x Double, 2 x Convertible)