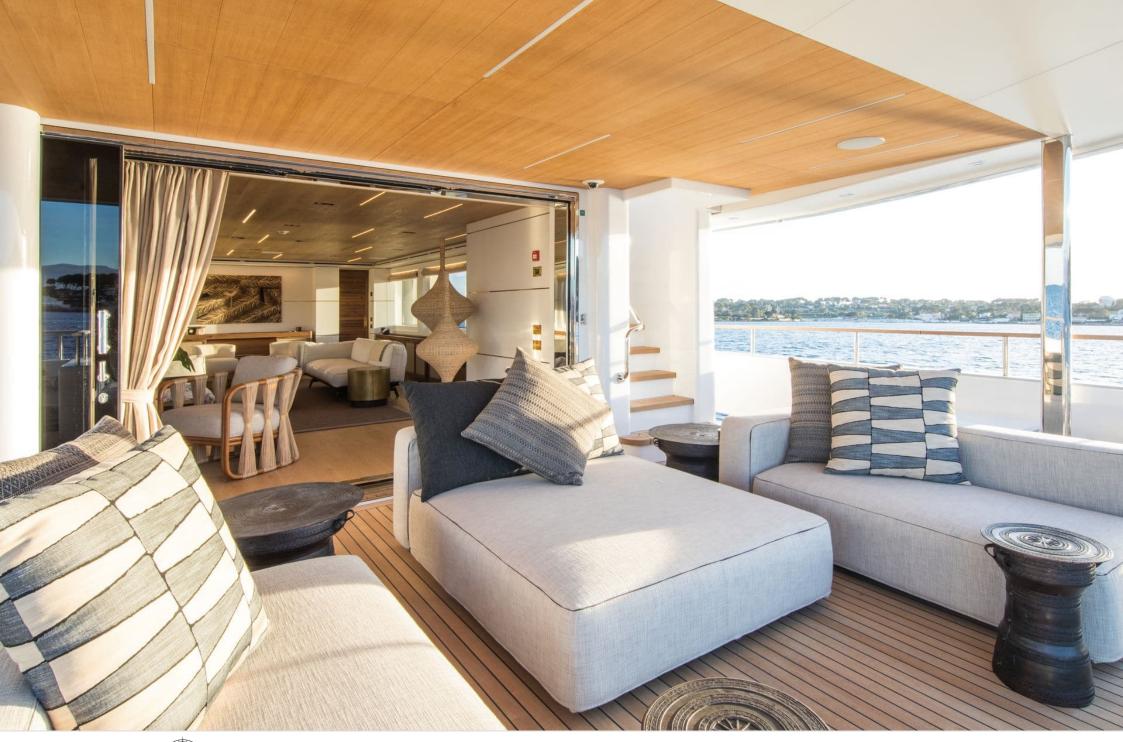

uests



Cabins





#### M/Y SASSA LA **MARE**













































# EXTERIOR DESIGN







































### INTERIOR DESIGN























































## GALLERY LIFESTYLE





**Features** 





















#### Specifications



Summer low rate per week 125 000 €



Summer high rate per week

150 000 €



Winter low rate per week

125 000 €



Winter high rate per week

150 000 €



Builder

Cantiere Delle Marche



Year built

2019



Length

33.85 m



**Guests Cruising** 

12



Cabins

5

Winter Cruising Area(s)

East Mediterranean, West Mediterranean

Summer Cruising Area(s)

East Mediterranean, West Mediterranean

Crew

Max speed 12 knots

Cruising speed 10 knots

Fuel consumption 170 Litres/Hr

Type of cabins

5 (3 x Double, 2 x Convertible)