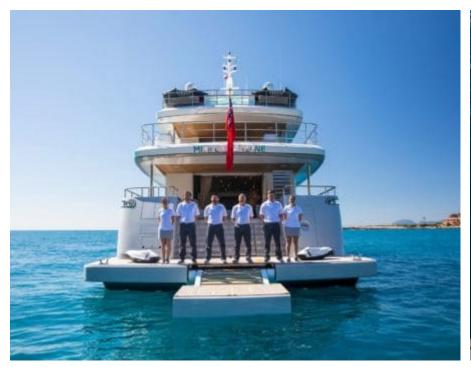

uests



Cabins





#### M/Y SASSA LA **MARE**













































# EXTERIOR DESIGN







































### INTERIOR DESIGN























































## GALLERY LIFESTYLE





**Features** 





















#### Specifications



Summer low rate per week 125 000 €



Summer high rate per week

150 000 €



Winter low rate per week

125 000 €



Winter high rate per week

150 000 €



Builder

Cantiere Delle Marche



Year built

2019



Length

33.85 m



**Guests Cruising** 

12



Cabins

5

Winter Cruising Area(s)

East Mediterranean, West Mediterranean

Summer Cruising Area(s)

East Mediterranean, West Mediterranean

Crew

Max speed 12 knots

Cruising speed 10 knots

Fuel consumption 170 Litres/Hr

Type of cabins

5 (3 x Double, 2 x Convertible)