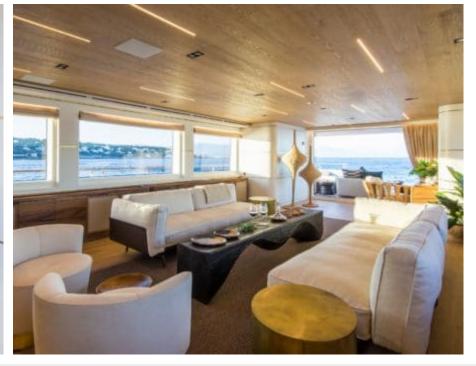

uests



Cabins





#### M/Y SASSA LA **MARE**













































# EXTERIOR DESIGN







































### INTERIOR DESIGN























































## GALLERY LIFESTYLE





**Features** 





















#### Specifications



Summer low rate per week 125 000 €



Summer high rate per week

150 000 €



Winter low rate per week

125 000 €



Winter high rate per week

150 000 €



Builder

Cantiere Delle Marche



Year built

2019



Length

33.85 m



**Guests Cruising** 

12



Cabins

5

Winter Cruising Area(s)

East Mediterranean, West Mediterranean

Summer Cruising Area(s)

East Mediterranean, West Mediterranean

Crew

Max speed 12 knots

Cruising speed 10 knots

Fuel consumption 170 Litres/Hr

Type of cabins

5 (3 x Double, 2 x Convertible)