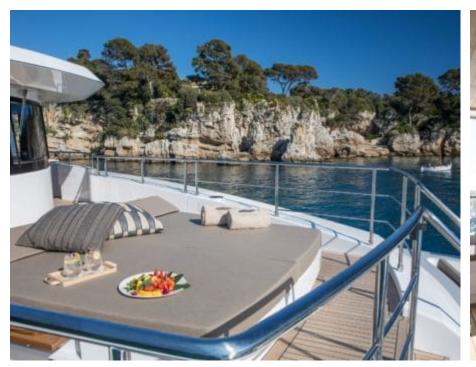

uests



Cabins





#### M/Y SASSA LA **MARE**













































# EXTERIOR DESIGN







































### INTERIOR DESIGN























































## GALLERY LIFESTYLE





**Features** 





















#### Specifications



Summer low rate per week 125 000 €



Summer high rate per week

150 000 €



Winter low rate per week

125 000 €



Winter high rate per week

150 000 €



Builder

Cantiere Delle Marche



Year built

2019



Length

33.85 m



**Guests Cruising** 

12



Cabins

5

Winter Cruising Area(s)

East Mediterranean, West Mediterranean

Summer Cruising Area(s)

East Mediterranean, West Mediterranean

Crew

Max speed 12 knots

Cruising speed 10 knots

Fuel consumption 170 Litres/Hr

Type of cabins

5 (3 x Double, 2 x Convertible)