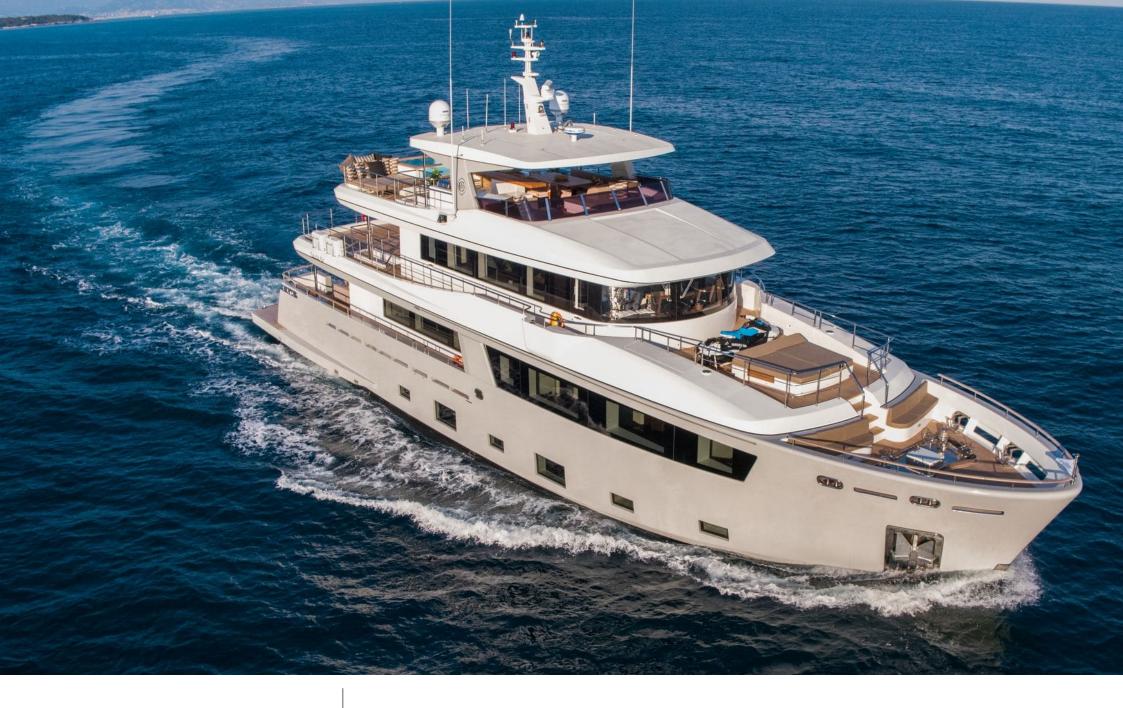

#### M/Y SASSA LA **MARE**

# EXTERIOR DESIGN

Builder

Cantiere Delle Marche

Year built

2019

Length

33.85 m

**Guests Cruising** 

12