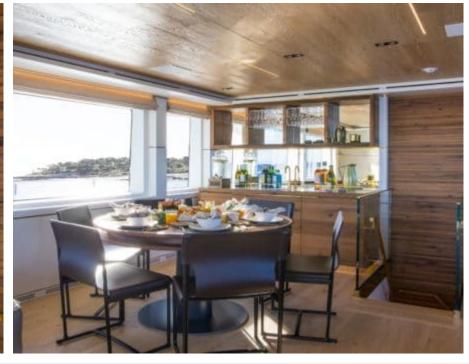

uests



Cabins





#### M/Y SASSA LA **MARE**













































# EXTERIOR DESIGN







































### INTERIOR DESIGN























































## GALLERY LIFESTYLE





**Features** 





















#### Specifications



Summer low rate per week 125 000 €



Summer high rate per week

150 000 €



Winter low rate per week

125 000 €



Winter high rate per week

150 000 €



Builder

Cantiere Delle Marche



Year built

2019



Length

33.85 m



**Guests Cruising** 

12



Cabins

5

Winter Cruising Area(s)

East Mediterranean, West Mediterranean

Summer Cruising Area(s)

East Mediterranean, West Mediterranean

Crew

Max speed 12 knots

Cruising speed 10 knots

Fuel consumption 170 Litres/Hr

Type of cabins

5 (3 x Double, 2 x Convertible)