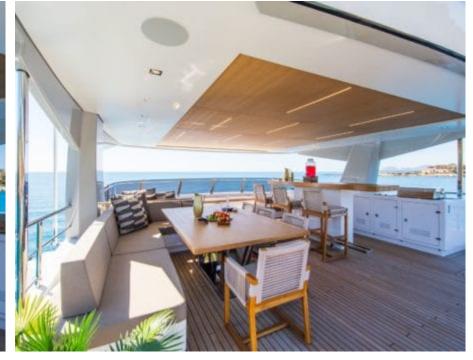

uests



Cabins





#### M/Y SASSA LA **MARE**













































# EXTERIOR DESIGN







































### INTERIOR DESIGN























































## GALLERY LIFESTYLE





**Features** 





















#### Specifications



Summer low rate per week 125 000 €



Summer high rate per week

150 000 €



Winter low rate per week

125 000 €



Winter high rate per week

150 000 €



Builder

Cantiere Delle Marche



Year built

2019



Length

33.85 m



**Guests Cruising** 

12



Cabins

5

Winter Cruising Area(s)

East Mediterranean, West Mediterranean

Summer Cruising Area(s)

East Mediterranean, West Mediterranean

Crew

Max speed 12 knots

Cruising speed 10 knots

Fuel consumption 170 Litres/Hr

Type of cabins

5 (3 x Double, 2 x Convertible)