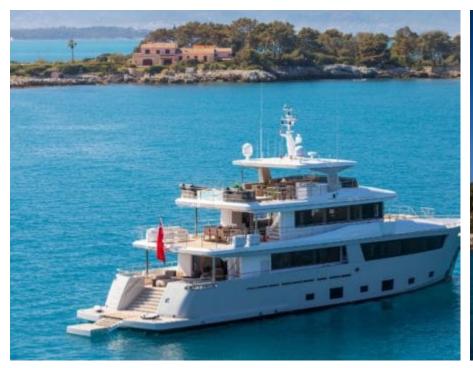

uests



Cabins





#### M/Y SASSA LA **MARE**













































# EXTERIOR DESIGN







































### INTERIOR DESIGN























































## GALLERY LIFESTYLE





**Features** 





















#### Specifications



Summer low rate per week 125 000 €



Summer high rate per week

150 000 €



Winter low rate per week

125 000 €



Winter high rate per week

150 000 €



Builder

Cantiere Delle Marche



Year built

2019



Length

33.85 m



**Guests Cruising** 

12



Cabins

5

Winter Cruising Area(s)

East Mediterranean, West Mediterranean

Summer Cruising Area(s)

East Mediterranean, West Mediterranean

Crew

Max speed 12 knots

Cruising speed 10 knots

Fuel consumption 170 Litres/Hr

Type of cabins

5 (3 x Double, 2 x Convertible)