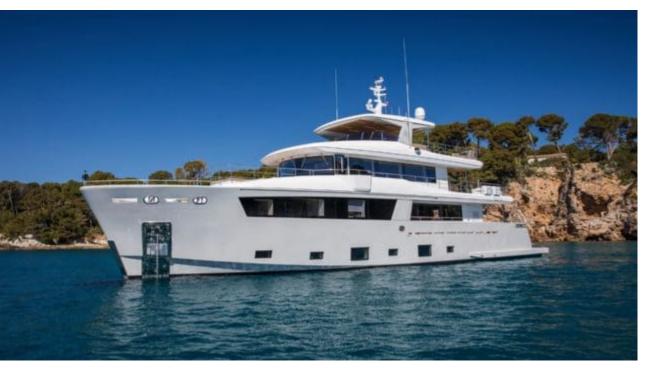

uests



Cabins





#### M/Y SASSA LA **MARE**













































# EXTERIOR DESIGN







































### INTERIOR DESIGN























































## GALLERY LIFESTYLE





**Features** 





















#### Specifications



Summer low rate per week 125 000 €



Summer high rate per week

150 000 €



Winter low rate per week

125 000 €



Winter high rate per week

150 000 €



Builder

Cantiere Delle Marche



Year built

2019



Length

33.85 m



**Guests Cruising** 

12



Cabins

5

Winter Cruising Area(s)

East Mediterranean, West Mediterranean

Summer Cruising Area(s)

East Mediterranean, West Mediterranean

Crew

Max speed 12 knots

Cruising speed 10 knots

Fuel consumption 170 Litres/Hr

Type of cabins

5 (3 x Double, 2 x Convertible)