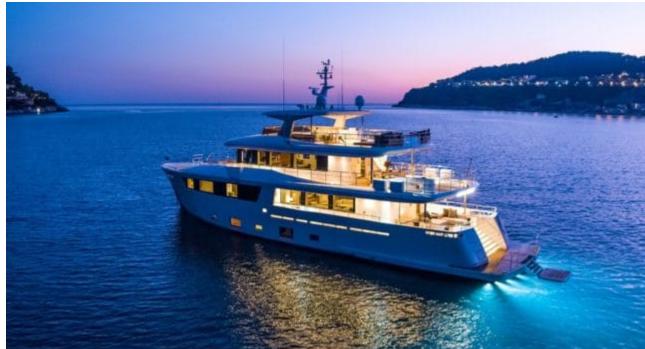

uests



Cabins





#### M/Y SASSA LA **MARE**













































# EXTERIOR DESIGN







































### INTERIOR DESIGN























































## GALLERY LIFESTYLE





**Features** 





















#### Specifications



Summer low rate per week 125 000 €



Summer high rate per week

150 000 €



Winter low rate per week

125 000 €



Winter high rate per week

150 000 €



Builder

Cantiere Delle Marche



Year built

2019



Length

33.85 m



**Guests Cruising** 

12



Cabins

5

Winter Cruising Area(s)

East Mediterranean, West Mediterranean

Summer Cruising Area(s)

East Mediterranean, West Mediterranean

Crew

Max speed 12 knots

Cruising speed 10 knots

Fuel consumption 170 Litres/Hr

Type of cabins

5 (3 x Double, 2 x Convertible)