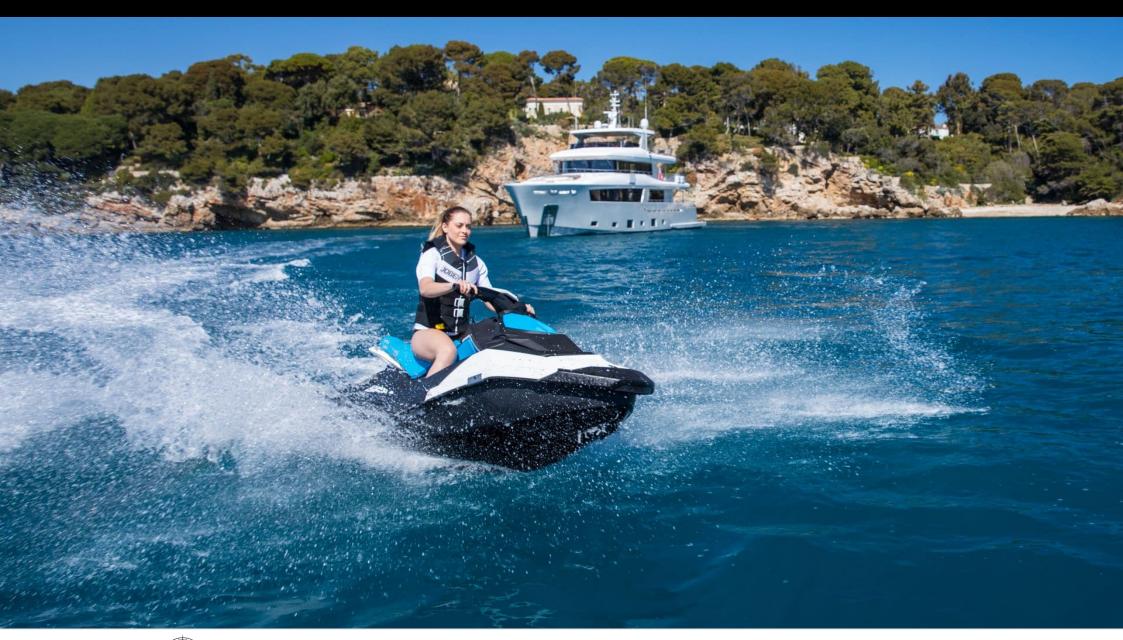

uests



Cabins





#### M/Y SASSA LA **MARE**













































# EXTERIOR DESIGN







































### INTERIOR DESIGN























































## GALLERY LIFESTYLE





**Features** 





















#### Specifications



Summer low rate per week 125 000 €



Summer high rate per week

150 000 €



Winter low rate per week

125 000 €



Winter high rate per week

150 000 €



Builder

Cantiere Delle Marche



Year built

2019



Length

33.85 m



**Guests Cruising** 

12



Cabins

5

Winter Cruising Area(s)

East Mediterranean, West Mediterranean

Summer Cruising Area(s)

East Mediterranean, West Mediterranean

Crew

Max speed 12 knots

Cruising speed 10 knots

Fuel consumption 170 Litres/Hr

Type of cabins

5 (3 x Double, 2 x Convertible)