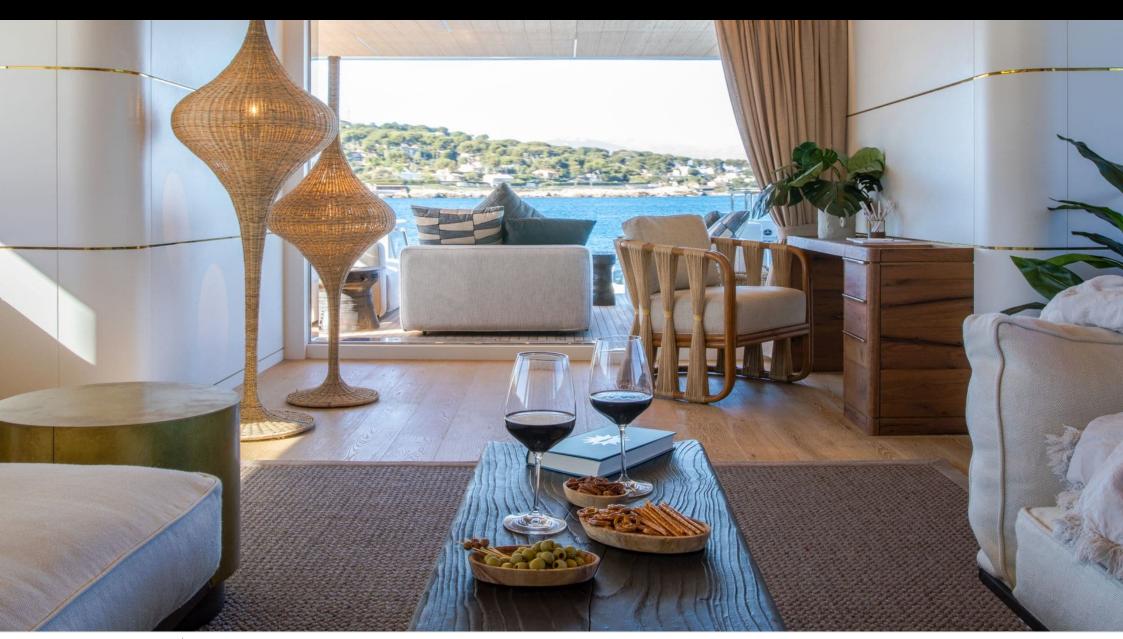

uests



Cabins





#### M/Y SASSA LA **MARE**













































# EXTERIOR DESIGN







































### INTERIOR DESIGN























































## GALLERY LIFESTYLE





**Features** 





















#### Specifications



Summer low rate per week 125 000 €



Summer high rate per week

150 000 €



Winter low rate per week

125 000 €



Winter high rate per week

150 000 €



Builder

Cantiere Delle Marche



Year built

2019



Length

33.85 m



**Guests Cruising** 

12



Cabins

5

Winter Cruising Area(s)

East Mediterranean, West Mediterranean

Summer Cruising Area(s)

East Mediterranean, West Mediterranean

Crew

Max speed 12 knots

Cruising speed 10 knots

Fuel consumption 170 Litres/Hr

Type of cabins

5 (3 x Double, 2 x Convertible)