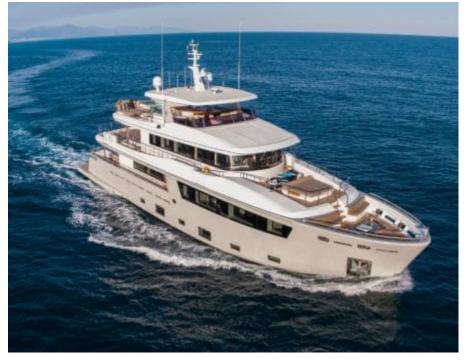

uests



Cabins





#### M/Y SASSA LA **MARE**













































# EXTERIOR DESIGN







































### INTERIOR DESIGN























































## GALLERY LIFESTYLE





**Features** 





















#### Specifications



Summer low rate per week 125 000 €



Summer high rate per week

150 000 €



Winter low rate per week

125 000 €



Winter high rate per week

150 000 €



Builder

Cantiere Delle Marche



Year built

2019



Length

33.85 m



**Guests Cruising** 

12



Cabins

5

Winter Cruising Area(s)

East Mediterranean, West Mediterranean

Summer Cruising Area(s)

East Mediterranean, West Mediterranean

Crew

Max speed 12 knots

Cruising speed 10 knots

Fuel consumption 170 Litres/Hr

Type of cabins

5 (3 x Double, 2 x Convertible)