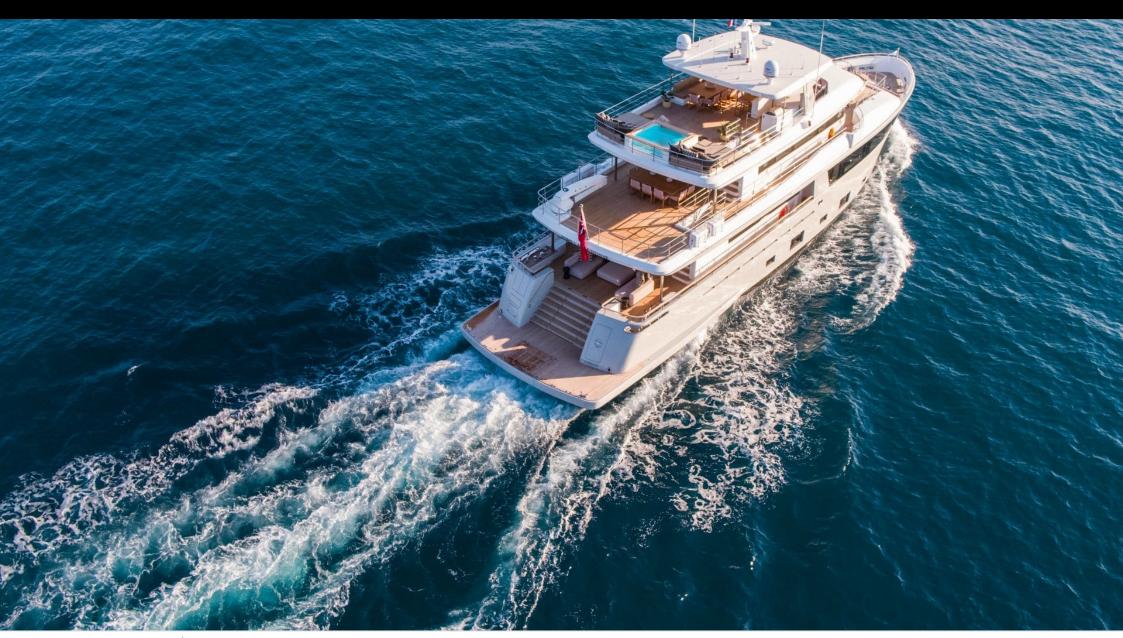

uests



Cabins





#### M/Y SASSA LA **MARE**













































# EXTERIOR DESIGN







































### INTERIOR DESIGN























































## GALLERY LIFESTYLE





**Features** 





















#### Specifications



Summer low rate per week 125 000 €



Summer high rate per week

150 000 €



Winter low rate per week

125 000 €



Winter high rate per week

150 000 €



Builder

Cantiere Delle Marche



Year built

2019



Length

33.85 m



**Guests Cruising** 

12



Cabins

5

Winter Cruising Area(s)

East Mediterranean, West Mediterranean

Summer Cruising Area(s)

East Mediterranean, West Mediterranean

Crew

Max speed 12 knots

Cruising speed 10 knots

Fuel consumption 170 Litres/Hr

Type of cabins

5 (3 x Double, 2 x Convertible)