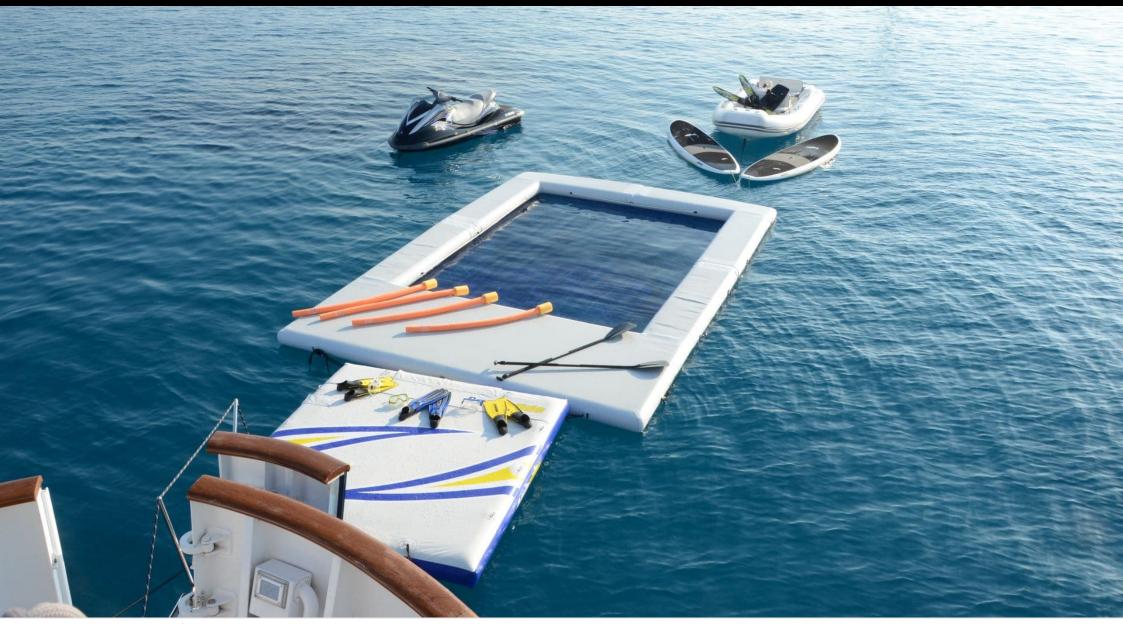

M/Y SEMAYA



°...







Crew **4** 



#### M/Y SEMAYA















# EXTERIOR DESIGN





Interior design Exterior design Gallery lifestyle Specifications Features





Interior design Exterior design Gallery lifestyle Specifications Features





## **INTERIOR DESIGN**





Interior design Exterior design Gallery lifestyle Specifications Features

















## GALLERY LIFESTYLE





## Specifications

| E Low rate per day<br>8 170 €                             |                      | E High rate per day 9 000 €                               |
|-----------------------------------------------------------|----------------------|-----------------------------------------------------------|
| Summer low rate per week<br>49 000 €                      |                      | Summer high rate per week<br>54 000 €                     |
| Winter low rate per week 49 000 €                         |                      | Winter high rate per week 54 000 €                        |
| Builder<br>Custom Made                                    | Year built           | It Year refit                                             |
| Length<br>31 m