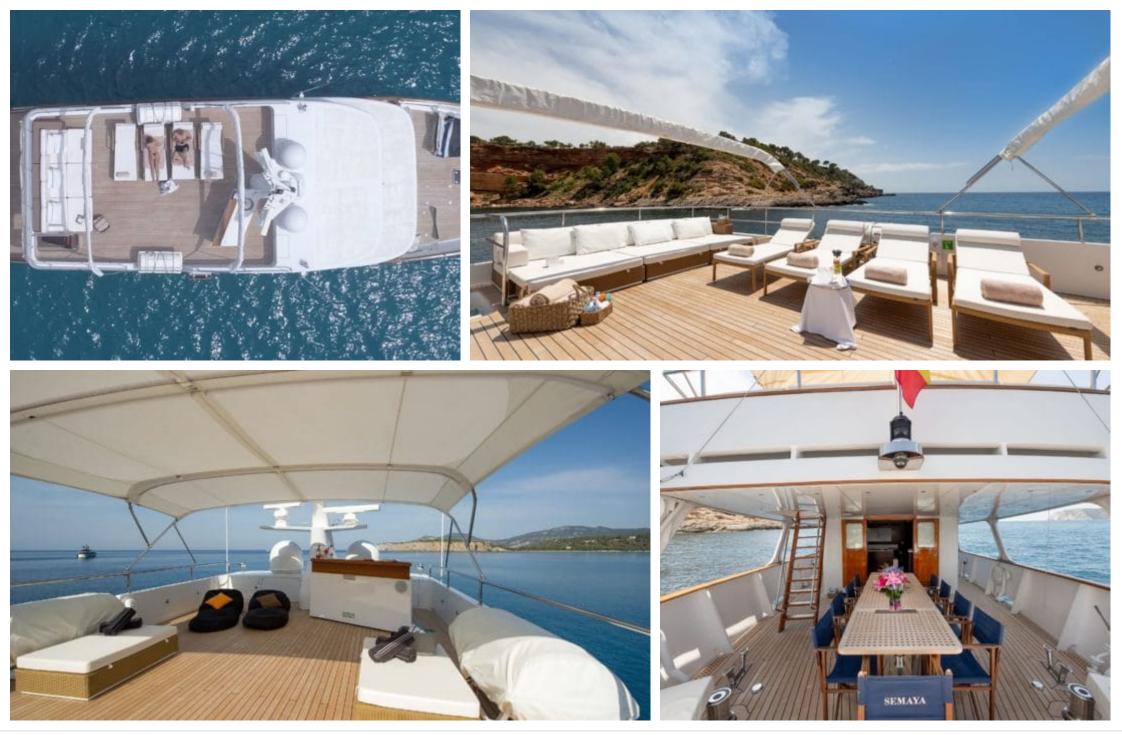

M/Y SEMAYA



°...







Crew **4** 



#### M/Y SEMAYA















# EXTERIOR DESIGN





Interior design Exterior design Gallery lifestyle Specifications Features





Interior design Exterior design Gallery lifestyle Specifications Features





## **INTERIOR DESIGN**





Interior design Exterior design Gallery lifestyle Specifications Features

















## GALLERY LIFESTYLE





## Specifications

| E Low rate per day<br>8 170 €                             |                      | E High rate per day 9 000 €                               |
|-----------------------------------------------------------|----------------------|-----------------------------------------------------------|
| Summer low rate per week<br>49 000 €                      |                      | Summer high rate per week<br>54 000 €                     |
| Winter low rate per week 49 000 €                         |                      | Winter high rate per week 54 000