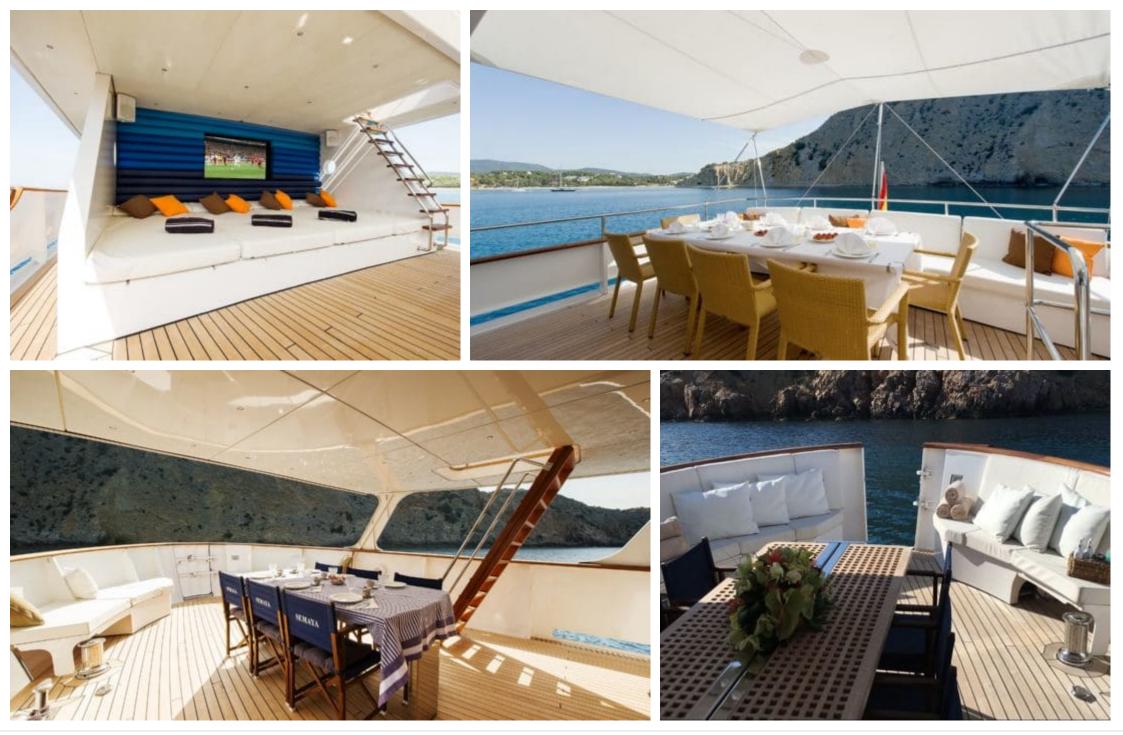

M/Y SEMAYA



°...







Crew **4** 



#### M/Y SEMAYA















# EXTERIOR DESIGN





Interior design Exterior design Gallery lifestyle Specifications Features





Interior design Exterior design Gallery lifestyle Specifications Features





## **INTERIOR DESIGN**





Interior design Exterior design Gallery lifestyle Specifications Features

















## GALLERY LIFESTYLE





## Specifications

| E Low rate per day<br>8 170 €                             |                      | E High rate per day 9 000 €                               |
|-----------------------------------------------------------|----------------------|-----------------------------------------------------------|
| Summer low rate per week<br>49 000 €                      |                      | Summer high rate per week<br>54 000 €                     |
| Winter low rate per week 49 000 €                         |                      | Winter high rate per week 54 000 €                        |
| Builder<br>Custom Made