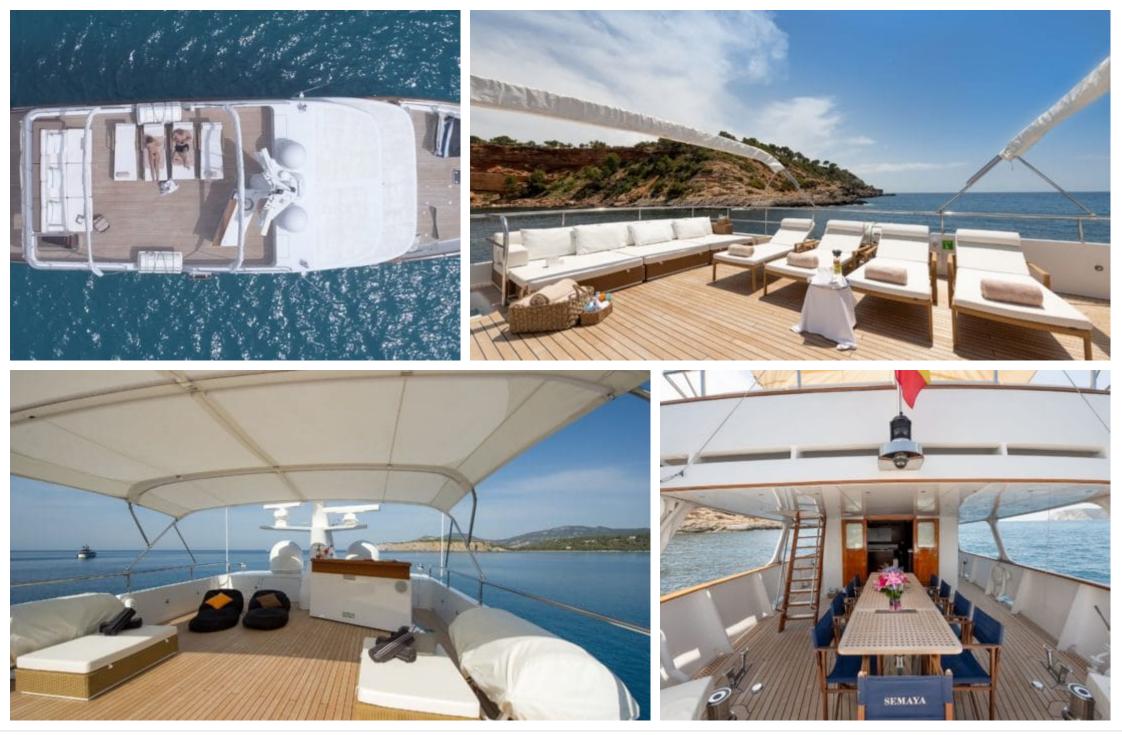

M/Y SEMAYA



°...







Crew **4** 



#### M/Y SEMAYA















# EXTERIOR DESIGN





Interior design Exterior design Gallery lifestyle Specifications Features





Interior design Exterior design Gallery lifestyle Specifications Features





## **INTERIOR DESIGN**





Interior design Exterior design Gallery lifestyle Specifications Features

















## GALLERY LIFESTYLE





#### Specifications

| Summer low rate per week<br>49 000 €           |                       |  |                                               | €                                     | Summer high rate per week<br>54 000 € |         |                    |             |
|------------------------------------------------|-----------------------|--|-----------------------------------------------|---------------------------------------|---------------------------------------|---------|--------------------|-------------|
| Winter low rat<br>49 000 €