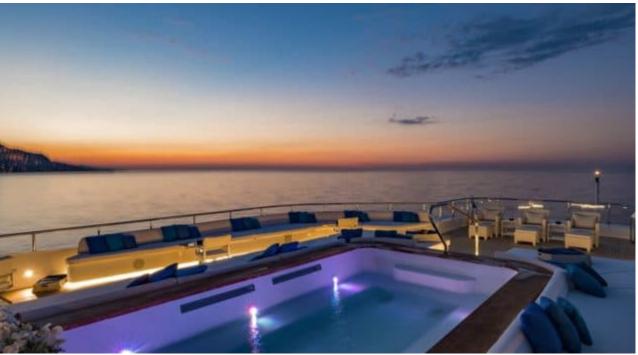

uests



Cabins **15** 





### M/Y SERENITY











8m+ tender boat Air Conditioning Fishing Gear / day boat



Kneeboard









Stabilisers underway











Wakeboard













toys







### **EXTERIOR DESIGN**





Features































## INTERIOR DESIGN









































# GALLERY LIFESTYLE









### **Specifications**



Summer low rate per week 550 000 €



Summer high rate per week 550 000 €



Winter low rate per week 550 000 €



Winter high rate per week 550 000 €



Builder Austal



Year built 2004



Year refit 2017



Length 72 m



Guests Cruising
30



Cabins

Winter Cruising Area(s)
Indian Ocean & South East Asia

Max speed

Summer Cruising Area(s)

East Mediterranean, Northern Europe & The Baltics, West Mediterranean

Crew 30

Max speed 15 knots

Cruising speed 12.5 knots

Fuel consumption 390 L/HR

Type of cabins 15 (12 x Double, 3 x Twin)