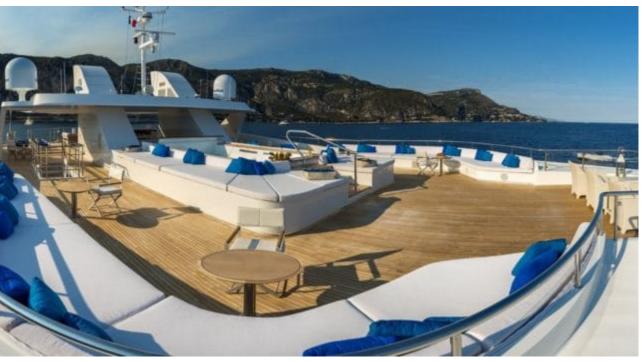

uests



Cabins **15** 





### M/Y SERENITY











8m+ tender boat Air Conditioning Fishing Gear / day boat



Kneeboard









Stabilisers underway











Wakeboard













toys







### **EXTERIOR DESIGN**





Features































## INTERIOR DESIGN









































# GALLERY LIFESTYLE









### **Specifications**



Summer low rate per week 550 000 €



Summer high rate per week 550 000 €



Winter low rate per week 550 000 €



Winter high rate per week 550 000 €



Builder Austal



Year built 2004



Year refit 2017



Length 72 m



Guests Cruising
30



Cabins

Winter Cruising Area(s)
Indian Ocean & South East Asia

Max speed

Summer Cruising Area(s)

East Mediterranean, Northern Europe & The Baltics, West Mediterranean

Crew 30

Max speed 15 knots

Cruising speed 12.5 knots

Fuel consumption 390 L/HR

Type of cabins 15 (12 x Double, 3 x Twin)