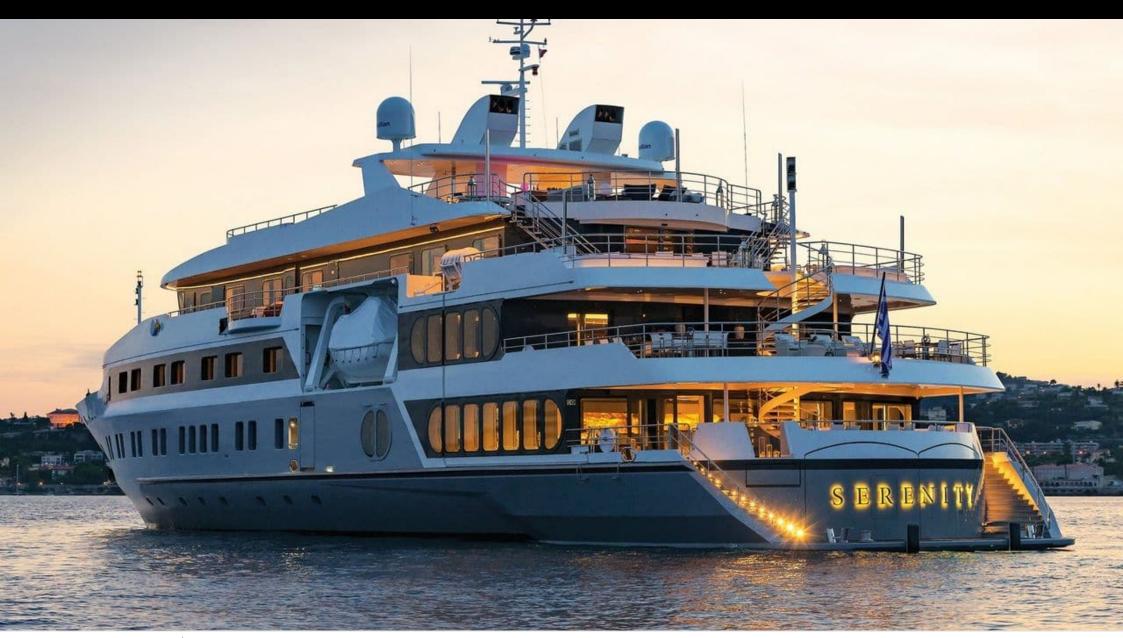

### M/Y SERENITY

8m+ tender boat Air Conditioning Fishing Gear / day boat

Kneeboard

Stabilisers underway

Wakeboard

toys

### **Specifications**

Summer low rate per week 550 000 €

Summer high rate per week 550 000 €

Winter low rate per week 550 000 €

Winter high rate per week 550 000 €

Builder Austal

Year built 2004

Year refit 2017

Length 72 m

Guests Cruising
30

Cabins

Winter Cruising Area(s)
Indian Ocean & South East Asia

Max speed

Summer Cruising Area(s)

East Mediterranean, Northern Europe & The Baltics, West Mediterranean

Crew 30