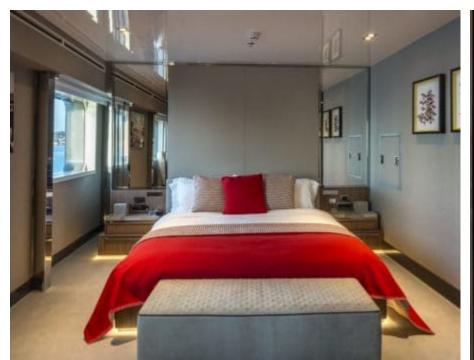

uests



Cabins **15** 





### M/Y SERENITY











8m+ tender boat Air Conditioning Fishing Gear / day boat



Kneeboard









Stabilisers underway











Wakeboard













toys







### **EXTERIOR DESIGN**





Features































## INTERIOR DESIGN









































# GALLERY LIFESTYLE









### **Specifications**



Summer low rate per week 550 000 €



Summer high rate per week 550 000 €



Winter low rate per week 550 000 €



Winter high rate per week 550 000 €



Builder Austal



Year built 2004



Year refit 2017



Length 72 m



Guests Cruising
30



Cabins

Winter Cruising Area(s)
Indian Ocean & South East Asia

Max speed

Summer Cruising Area(s)

East Mediterranean, Northern Europe & The Baltics, West Mediterranean

Crew 30

Max speed 15 knots

Cruising speed 12.5 knots

Fuel consumption 390 L/HR

Type of cabins 15 (12 x Double, 3 x Twin)