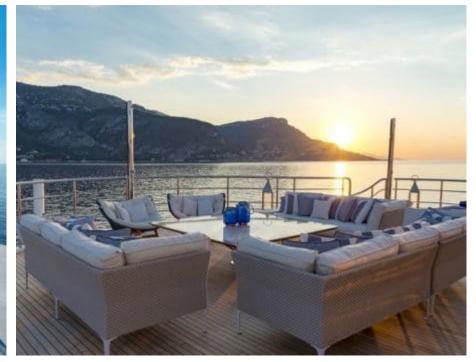

uests



Cabins **15** 





### M/Y SERENITY











8m+ tender boat Air Conditioning Fishing Gear / day boat



Kneeboard









Stabilisers underway











Wakeboard













toys







### **EXTERIOR DESIGN**





Features































## INTERIOR DESIGN









































# GALLERY LIFESTYLE









### **Specifications**



Summer low rate per week 550 000 €



Summer high rate per week 550 000 €



Winter low rate per week 550 000 €



Winter high rate per week 550 000 €



Builder Austal



Year built 2004



Year refit 2017



Length 72 m



Guests Cruising
30



Cabins

Winter Cruising Area(s)
Indian Ocean & South East Asia

Max speed

Summer Cruising Area(s)

East Mediterranean, Northern Europe & The Baltics, West Mediterranean

Crew 30

Max speed 15 knots

Cruising speed 12.5 knots

Fuel consumption 390 L/HR

Type of cabins 15 (12 x Double, 3 x Twin)