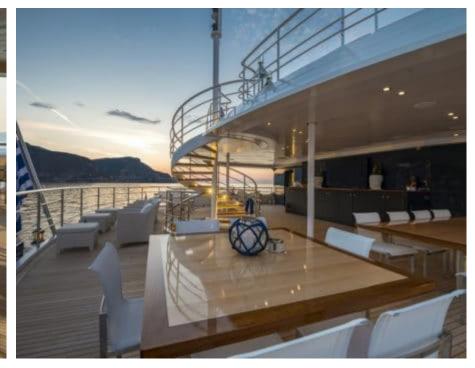

uests



Cabins **15** 





### M/Y SERENITY











8m+ tender boat Air Conditioning Fishing Gear / day boat



Kneeboard









Stabilisers underway











Wakeboard













toys







### **EXTERIOR DESIGN**





Features































## INTERIOR DESIGN









































# GALLERY LIFESTYLE









### **Specifications**



Summer low rate per week 550 000 €



Summer high rate per week 550 000 €



Winter low rate per week 550 000 €



Winter high rate per week 550 000 €



Builder Austal



Year built 2004



Year refit 2017



Length 72 m



Guests Cruising
30



Cabins

Winter Cruising Area(s)
Indian Ocean & South East Asia

Max speed

Summer Cruising Area(s)

East Mediterranean, Northern Europe & The Baltics, West Mediterranean

Crew 30

Max speed 15 knots

Cruising speed 12.5 knots

Fuel consumption 390 L/HR

Type of cabins 15 (12 x Double, 3 x Twin)