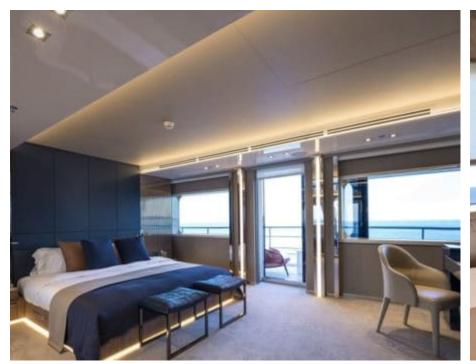

uests



Cabins **15** 





### M/Y SERENITY











8m+ tender boat Air Conditioning Fishing Gear / day boat



Kneeboard









Stabilisers underway











Wakeboard













toys







### **EXTERIOR DESIGN**





Features































## INTERIOR DESIGN









































# GALLERY LIFESTYLE









### **Specifications**



Summer low rate per week 550 000 €



Summer high rate per week 550 000 €



Winter low rate per week 550 000 €



Winter high rate per week 550 000 €



Builder Austal



Year built 2004



Year refit 2017



Length 72 m



Guests Cruising
30



Cabins

Winter Cruising Area(s)
Indian Ocean & South East Asia

Max speed

Summer Cruising Area(s)

East Mediterranean, Northern Europe & The Baltics, West Mediterranean

Crew 30

Max speed 15 knots

Cruising speed 12.5 knots

Fuel consumption 390 L/HR

Type of cabins 15 (12 x Double, 3 x Twin)