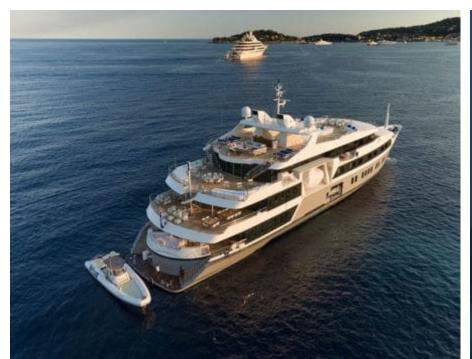

### M/Y SERENITY

8m+ tender boat Air Conditioning Fishing Gear / day boat

Kneeboard

Stabilisers underway

Wakeboard

toys

### **EXTERIOR DESIGN**

Features

Length 72 m

Guests Cruising
30

Cabins

Winter Cruising Area(s)
Indian Ocean & South East Asia

Max speed

Summer Cruising Area(s)

East Mediterranean, Northern Europe & The Baltics, West Mediterranean

Crew 30