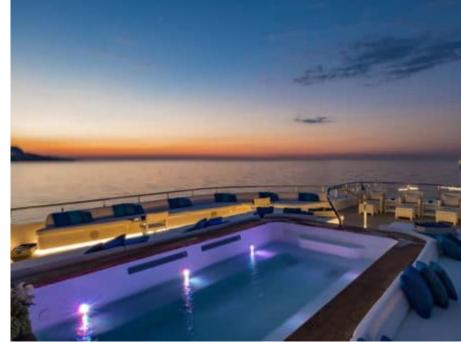

uests



Cabins **15** 





### M/Y SERENITY











8m+ tender boat Air Conditioning Fishing Gear / day boat



Kneeboard









Stabilisers underway











Wakeboard













toys







### **EXTERIOR DESIGN**





Features































## INTERIOR DESIGN









































# GALLERY LIFESTYLE









### **Specifications**



Summer low rate per week 550 000 €



Summer high rate per week 550 000 €



Winter low rate per week 550 000 €



Winter high rate per week 550 000 €



Builder Austal



Year built 2004



Year refit 2017



Length 72 m



Guests Cruising
30



Cabins

Winter Cruising Area(s)
Indian Ocean & South East Asia

Max speed

Summer Cruising Area(s)

East Mediterranean, Northern Europe & The Baltics, West Mediterranean

Crew 30

Max speed 15 knots

Cruising speed 12.5 knots

Fuel consumption 390 L/HR

Type of cabins 15 (12 x Double, 3 x Twin)