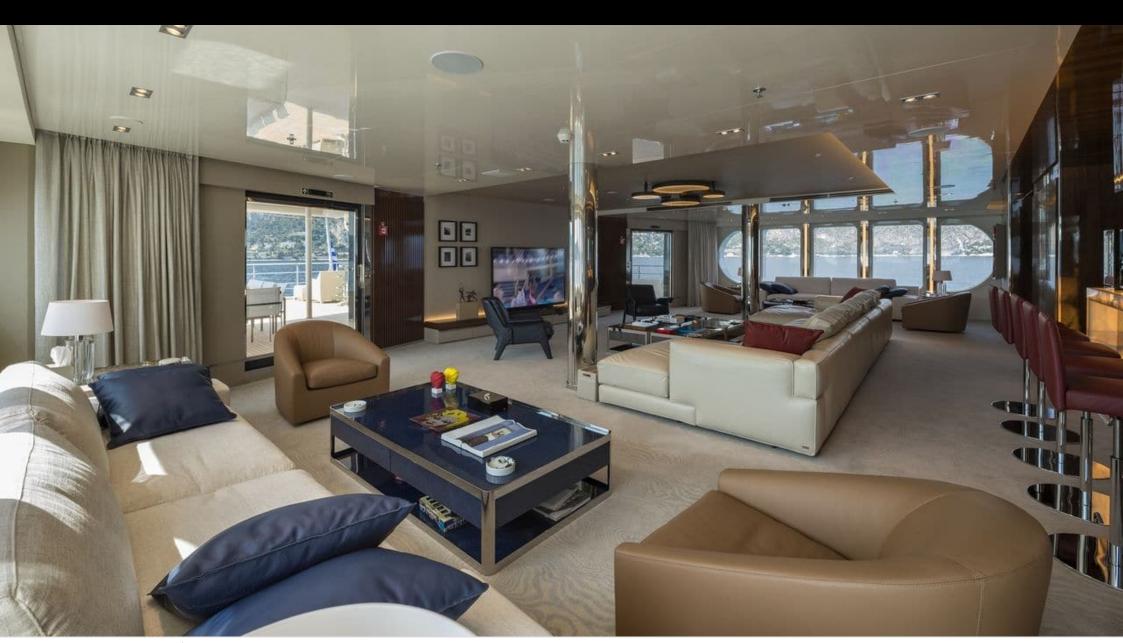

uests



Cabins **15** 





### M/Y SERENITY











8m+ tender boat Air Conditioning Fishing Gear / day boat



Kneeboard









Stabilisers underway











Wakeboard













toys







### **EXTERIOR DESIGN**





Features































## INTERIOR DESIGN









































# GALLERY LIFESTYLE









### **Specifications**



Summer low rate per week 550 000 €



Summer high rate per week 550 000 €



Winter low rate per week 550 000 €



Winter high rate per week 550 000 €



Builder Austal



Year built 2004



Year refit 2017



Length 72 m



Guests Cruising
30



Cabins

Winter Cruising Area(s)
Indian Ocean & South East Asia

Max speed

Summer Cruising Area(s)

East Mediterranean, Northern Europe & The Baltics, West Mediterranean

Crew 30

Max speed 15 knots

Cruising speed 12.5 knots

Fuel consumption 390 L/HR

Type of cabins 15 (12 x Double, 3 x Twin)