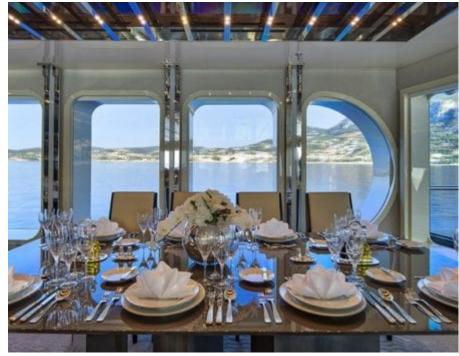

uests



Cabins **15** 





### M/Y SERENITY











8m+ tender boat Air Conditioning Fishing Gear / day boat



Kneeboard









Stabilisers underway











Wakeboard













toys







### **EXTERIOR DESIGN**





Features































## INTERIOR DESIGN









































# GALLERY LIFESTYLE









### **Specifications**



Summer low rate per week 550 000 €



Summer high rate per week 550 000 €



Winter low rate per week 550 000 €



Winter high rate per week 550 000 €



Builder Austal



Year built 2004



Year refit 2017



Length 72 m



Guests Cruising
30



Cabins

Winter Cruising Area(s)
Indian Ocean & South East Asia

Max speed

Summer Cruising Area(s)

East Mediterranean, Northern Europe & The Baltics, West Mediterranean

Crew 30

Max speed 15 knots

Cruising speed 12.5 knots

Fuel consumption 390 L/HR

Type of cabins 15 (12 x Double, 3 x Twin)