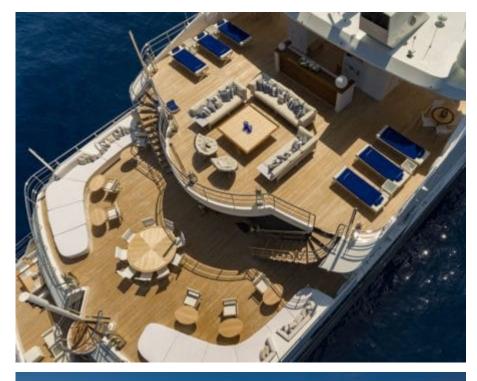

uests



Cabins **15** 





### M/Y SERENITY











8m+ tender boat Air Conditioning Fishing Gear / day boat



Kneeboard









Stabilisers underway











Wakeboard













toys







### **EXTERIOR DESIGN**





Features































## INTERIOR DESIGN









































# GALLERY LIFESTYLE









### **Specifications**



Summer low rate per week 550 000 €



Summer high rate per week 550 000 €



Winter low rate per week 550 000 €



Winter high rate per week 550 000 €



Builder Austal



Year built 2004



Year refit 2017



Length 72 m



Guests Cruising
30



Cabins

Winter Cruising Area(s)
Indian Ocean & South East Asia

Max speed

Summer Cruising Area(s)

East Mediterranean, Northern Europe & The Baltics, West Mediterranean

Crew 30

Max speed 15 knots

Cruising speed 12.5 knots

Fuel consumption 390 L/HR

Type of cabins 15 (12 x Double, 3 x Twin)