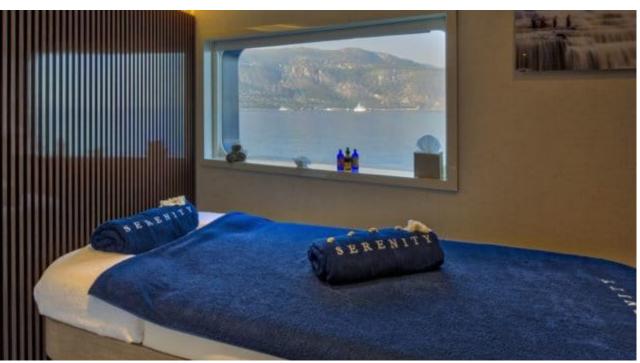

uests



Cabins **15** 





### M/Y SERENITY











8m+ tender boat Air Conditioning Fishing Gear / day boat



Kneeboard









Stabilisers underway











Wakeboard













toys







### **EXTERIOR DESIGN**





Features































## INTERIOR DESIGN









































# GALLERY LIFESTYLE









### **Specifications**



Summer low rate per week 550 000 €



Summer high rate per week 550 000 €



Winter low rate per week 550 000 €



Winter high rate per week 550 000 €



Builder Austal



Year built 2004



Year refit 2017



Length 72 m



Guests Cruising
30



Cabins

Winter Cruising Area(s)
Indian Ocean & South East Asia

Max speed

Summer Cruising Area(s)

East Mediterranean, Northern Europe & The Baltics, West Mediterranean

Crew 30

Max speed 15 knots

Cruising speed 12.5 knots

Fuel consumption 390 L/HR

Type of cabins 15 (12 x Double, 3 x Twin)