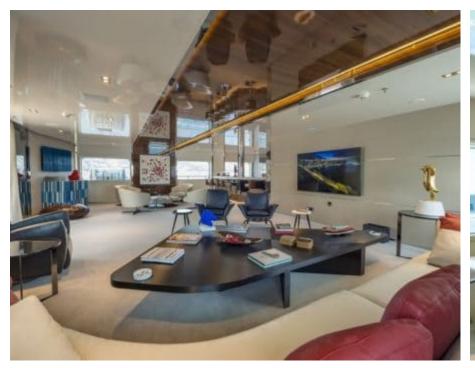

uests



Cabins **15** 





### M/Y SERENITY











8m+ tender boat Air Conditioning Fishing Gear / day boat



Kneeboard









Stabilisers underway











Wakeboard













toys







### **EXTERIOR DESIGN**





Features































## INTERIOR DESIGN









































# GALLERY LIFESTYLE









### **Specifications**



Summer low rate per week 550 000 €



Summer high rate per week 550 000 €



Winter low rate per week 550 000 €



Winter high rate per week 550 000 €



Builder Austal



Year built 2004



Year refit 2017



Length 72 m



Guests Cruising
30



Cabins

Winter Cruising Area(s)
Indian Ocean & South East Asia

Max speed

Summer Cruising Area(s)

East Mediterranean, Northern Europe & The Baltics, West Mediterranean

Crew 30

Max speed 15 knots

Cruising speed 12.5 knots

Fuel consumption 390 L/HR

Type of cabins 15 (12 x Double, 3 x Twin)