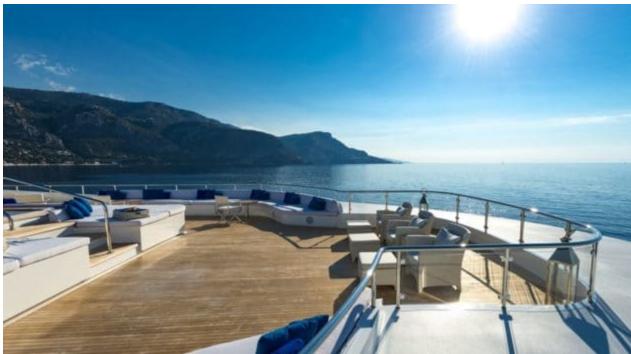

uests



Cabins **15** 





### M/Y SERENITY











8m+ tender boat Air Conditioning Fishing Gear / day boat



Kneeboard









Stabilisers underway











Wakeboard













toys







### **EXTERIOR DESIGN**





Features































## INTERIOR DESIGN









































# GALLERY LIFESTYLE









### **Specifications**



Summer low rate per week 550 000 €



Summer high rate per week 550 000 €



Winter low rate per week 550 000 €



Winter high rate per week 550 000 €



Builder Austal



Year built 2004



Year refit 2017



Length 72 m



Guests Cruising
30



Cabins

Winter Cruising Area(s)
Indian Ocean & South East Asia

Max speed

Summer Cruising Area(s)

East Mediterranean, Northern Europe & The Baltics, West Mediterranean

Crew 30

Max speed 15 knots

Cruising speed 12.5 knots

Fuel consumption 390 L/HR

Type of cabins 15 (12 x Double, 3 x Twin)