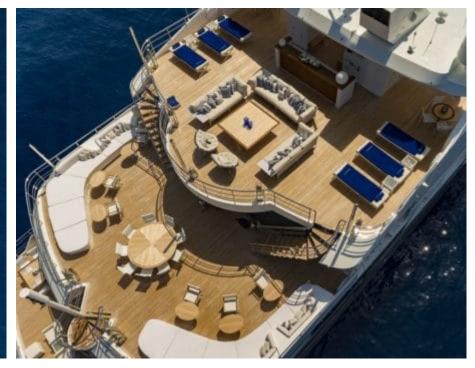

uests



Cabins **15** 





### M/Y SERENITY











8m+ tender boat Air Conditioning Fishing Gear / day boat



Kneeboard









Stabilisers underway











Wakeboard













toys







### **EXTERIOR DESIGN**





Features































## INTERIOR DESIGN









































# GALLERY LIFESTYLE









### **Specifications**



Summer low rate per week 550 000 €



Summer high rate per week 550 000 €



Winter low rate per week 550 000 €



Winter high rate per week 550 000 €



Builder Austal



Year built 2004



Year refit 2017



Length 72 m



Guests Cruising
30



Cabins

Winter Cruising Area(s)
Indian Ocean & South East Asia

Max speed

Summer Cruising Area(s)

East Mediterranean, Northern Europe & The Baltics, West Mediterranean

Crew 30

Max speed 15 knots

Cruising speed 12.5 knots

Fuel consumption 390 L/HR

Type of cabins 15 (12 x Double, 3 x Twin)