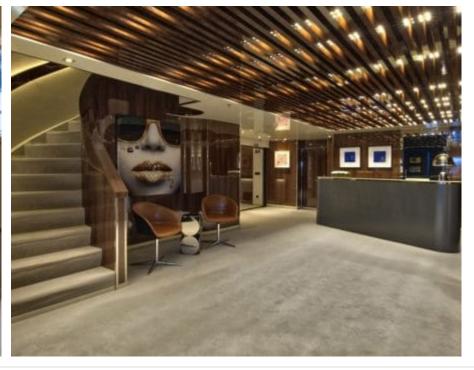

uests



Cabins **15** 





### M/Y SERENITY











8m+ tender boat Air Conditioning Fishing Gear / day boat



Kneeboard









Stabilisers underway











Wakeboard













toys







### **EXTERIOR DESIGN**





Features































## INTERIOR DESIGN









































# GALLERY LIFESTYLE









### **Specifications**



Summer low rate per week 550 000 €



Summer high rate per week 550 000 €



Winter low rate per week 550 000 €



Winter high rate per week 550 000 €



Builder Austal



Year built 2004



Year refit 2017



Length 72 m



Guests Cruising
30



Cabins

Winter Cruising Area(s)
Indian Ocean & South East Asia

Max speed

Summer Cruising Area(s)

East Mediterranean, Northern Europe & The Baltics, West Mediterranean

Crew 30

Max speed 15 knots

Cruising speed 12.5 knots

Fuel consumption 390 L/HR

Type of cabins 15 (12 x Double, 3 x Twin)