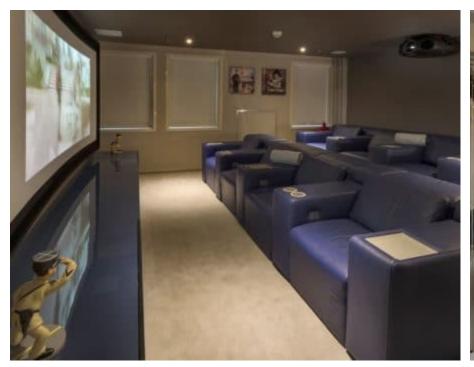

uests



Cabins **15** 





### M/Y SERENITY











8m+ tender boat Air Conditioning Fishing Gear / day boat



Kneeboard









Stabilisers underway











Wakeboard













toys







### **EXTERIOR DESIGN**





Features































## INTERIOR DESIGN









































# GALLERY LIFESTYLE









### **Specifications**



Summer low rate per week 550 000 €



Summer high rate per week 550 000 €



Winter low rate per week 550 000 €



Winter high rate per week 550 000 €



Builder Austal



Year built 2004



Year refit 2017



Length 72 m



Guests Cruising
30



Cabins

Winter Cruising Area(s)
Indian Ocean & South East Asia

Max speed

Summer Cruising Area(s)

East Mediterranean, Northern Europe & The Baltics, West Mediterranean

Crew 30

Max speed 15 knots

Cruising speed 12.5 knots

Fuel consumption 390 L/HR

Type of cabins 15 (12 x Double, 3 x Twin)