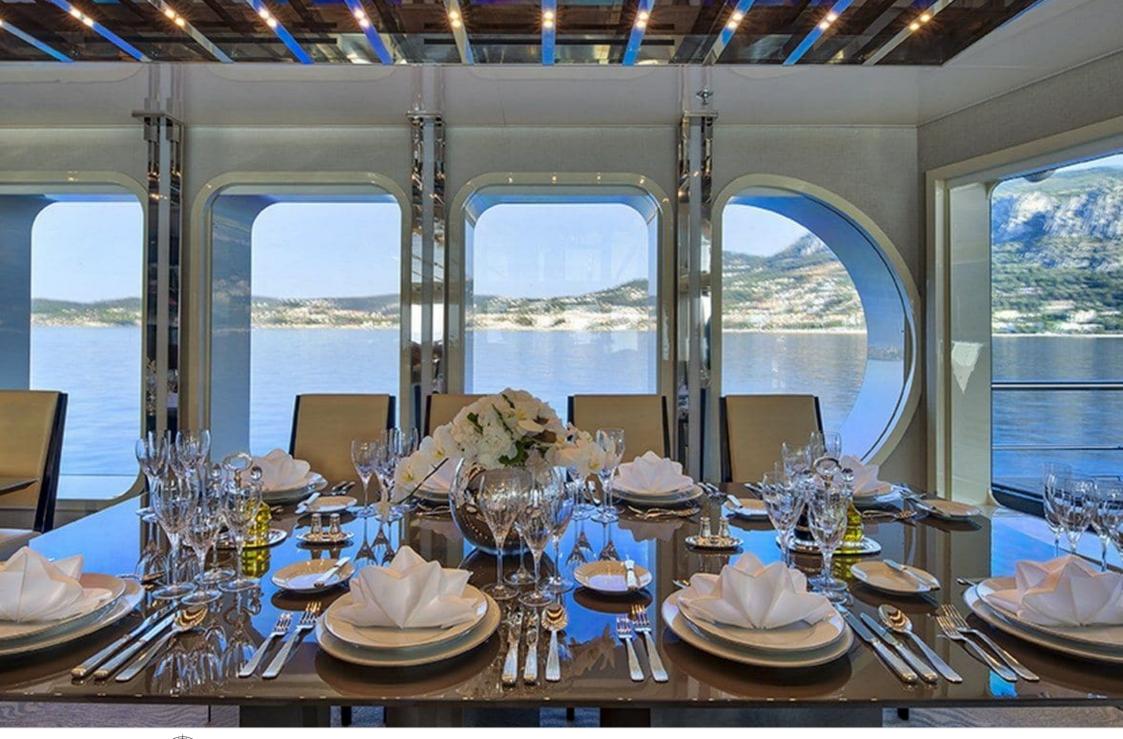

uests



Cabins **15** 





### M/Y SERENITY











8m+ tender boat Air Conditioning Fishing Gear / day boat



Kneeboard









Stabilisers underway











Wakeboard













toys







### **EXTERIOR DESIGN**





Features































## INTERIOR DESIGN









































# GALLERY LIFESTYLE









### **Specifications**



Summer low rate per week 550 000 €



Summer high rate per week 550 000 €



Winter low rate per week 550 000 €



Winter high rate per week 550 000 €



Builder Austal



Year built 2004



Year refit 2017



Length 72 m



Guests Cruising
30



Cabins

Winter Cruising Area(s)
Indian Ocean & South East Asia

Max speed

Summer Cruising Area(s)

East Mediterranean, Northern Europe & The Baltics, West Mediterranean

Crew 30

Max speed 15 knots

Cruising speed 12.5 knots

Fuel consumption 390 L/HR

Type of cabins 15 (12 x Double, 3 x Twin)