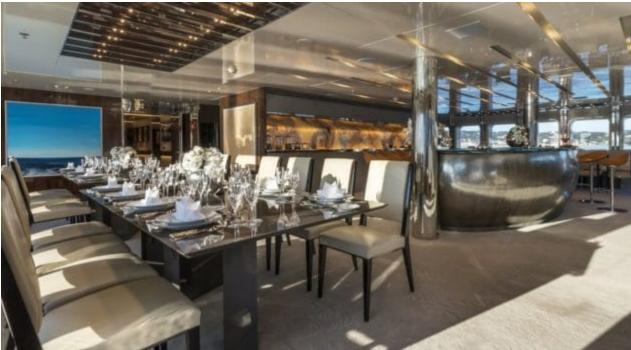

uests



Cabins **15** 





### M/Y SERENITY











8m+ tender boat Air Conditioning Fishing Gear / day boat



Kneeboard









Stabilisers underway











Wakeboard













toys







### **EXTERIOR DESIGN**





Features































## INTERIOR DESIGN









































# GALLERY LIFESTYLE









### **Specifications**



Summer low rate per week 550 000 €



Summer high rate per week 550 000 €



Winter low rate per week 550 000 €



Winter high rate per week 550 000 €



Builder Austal



Year built 2004



Year refit 2017



Length 72 m



Guests Cruising
30



Cabins

Winter Cruising Area(s)
Indian Ocean & South East Asia

Max speed

Summer Cruising Area(s)

East Mediterranean, Northern Europe & The Baltics, West Mediterranean

Crew 30

Max speed 15 knots

Cruising speed 12.5 knots

Fuel consumption 390 L/HR

Type of cabins 15 (12 x Double, 3 x Twin)