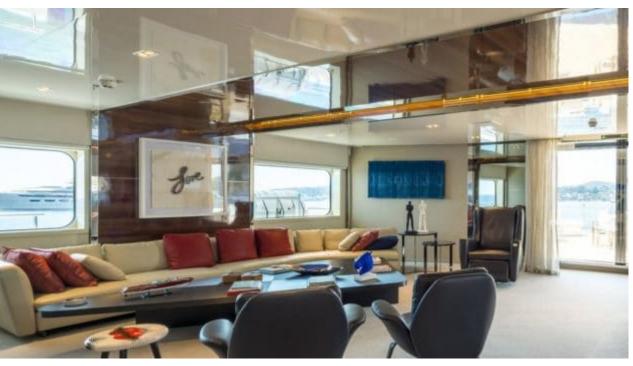

uests



Cabins **15** 





### M/Y SERENITY











8m+ tender boat Air Conditioning Fishing Gear / day boat



Kneeboard









Stabilisers underway











Wakeboard













toys







### **EXTERIOR DESIGN**





Features































## INTERIOR DESIGN









































# GALLERY LIFESTYLE









### **Specifications**



Summer low rate per week 550 000 €



Summer high rate per week 550 000 €



Winter low rate per week 550 000 €



Winter high rate per week 550 000 €



Builder Austal



Year built 2004



Year refit 2017



Length 72 m



Guests Cruising
30



Cabins

Winter Cruising Area(s)
Indian Ocean & South East Asia

Max speed

Summer Cruising Area(s)

East Mediterranean, Northern Europe & The Baltics, West Mediterranean

Crew 30

Max speed 15 knots

Cruising speed 12.5 knots

Fuel consumption 390 L/HR

Type of cabins 15 (12 x Double, 3 x Twin)