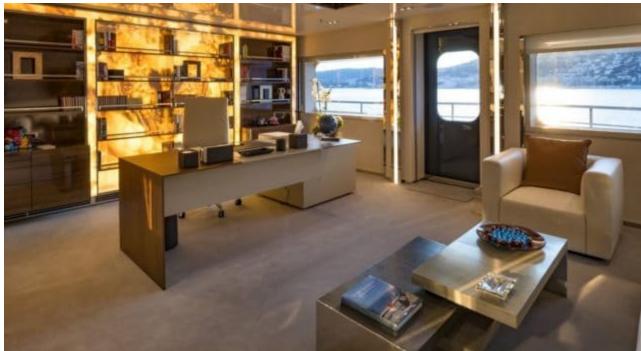

uests



Cabins **15** 





### M/Y SERENITY











8m+ tender boat Air Conditioning Fishing Gear / day boat



Kneeboard









Stabilisers underway











Wakeboard













toys







### **EXTERIOR DESIGN**





Features































## INTERIOR DESIGN









































# GALLERY LIFESTYLE









### **Specifications**



Summer low rate per week 550 000 €



Summer high rate per week 550 000 €



Winter low rate per week 550 000 €



Winter high rate per week 550 000 €



Builder Austal



Year built 2004



Year refit 2017



Length 72 m



Guests Cruising
30



Cabins

Winter Cruising Area(s)
Indian Ocean & South East Asia

Max speed

Summer Cruising Area(s)

East Mediterranean, Northern Europe & The Baltics, West Mediterranean

Crew 30

Max speed 15 knots

Cruising speed 12.5 knots

Fuel consumption 390 L/HR

Type of cabins 15 (12 x Double, 3 x Twin)