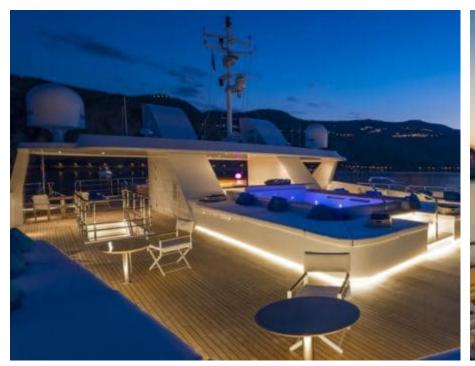

uests



Cabins **15** 





### M/Y SERENITY











8m+ tender boat Air Conditioning Fishing Gear / day boat



Kneeboard









Stabilisers underway











Wakeboard













toys







### **EXTERIOR DESIGN**





Features































## INTERIOR DESIGN









































# GALLERY LIFESTYLE









### **Specifications**



Summer low rate per week 550 000 €



Summer high rate per week 550 000 €



Winter low rate per week 550 000 €



Winter high rate per week 550 000 €



Builder Austal



Year built 2004



Year refit 2017



Length 72 m



Guests Cruising
30



Cabins

Winter Cruising Area(s)
Indian Ocean & South East Asia

Max speed

Summer Cruising Area(s)

East Mediterranean, Northern Europe & The Baltics, West Mediterranean

Crew 30

Max speed 15 knots

Cruising speed 12.5 knots

Fuel consumption 390 L/HR

Type of cabins 15 (12 x Double, 3 x Twin)