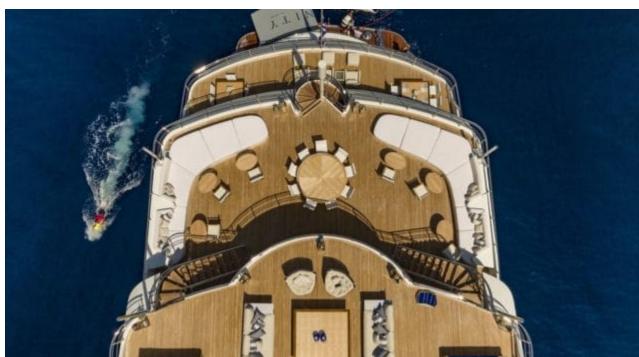

uests



Cabins **15** 





### M/Y SERENITY











8m+ tender boat Air Conditioning Fishing Gear / day boat



Kneeboard









Stabilisers underway











Wakeboard













toys







### **EXTERIOR DESIGN**





Features































## INTERIOR DESIGN









































# GALLERY LIFESTYLE









### **Specifications**



Summer low rate per week 550 000 €



Summer high rate per week 550 000 €



Winter low rate per week 550 000 €



Winter high rate per week 550 000 €



Builder Austal



Year built 2004



Year refit 2017



Length 72 m



Guests Cruising
30



Cabins

Winter Cruising Area(s)
Indian Ocean & South East Asia

Max speed

Summer Cruising Area(s)

East Mediterranean, Northern Europe & The Baltics, West Mediterranean

Crew 30

Max speed 15 knots

Cruising speed 12.5 knots

Fuel consumption 390 L/HR

Type of cabins 15 (12 x Double, 3 x Twin)