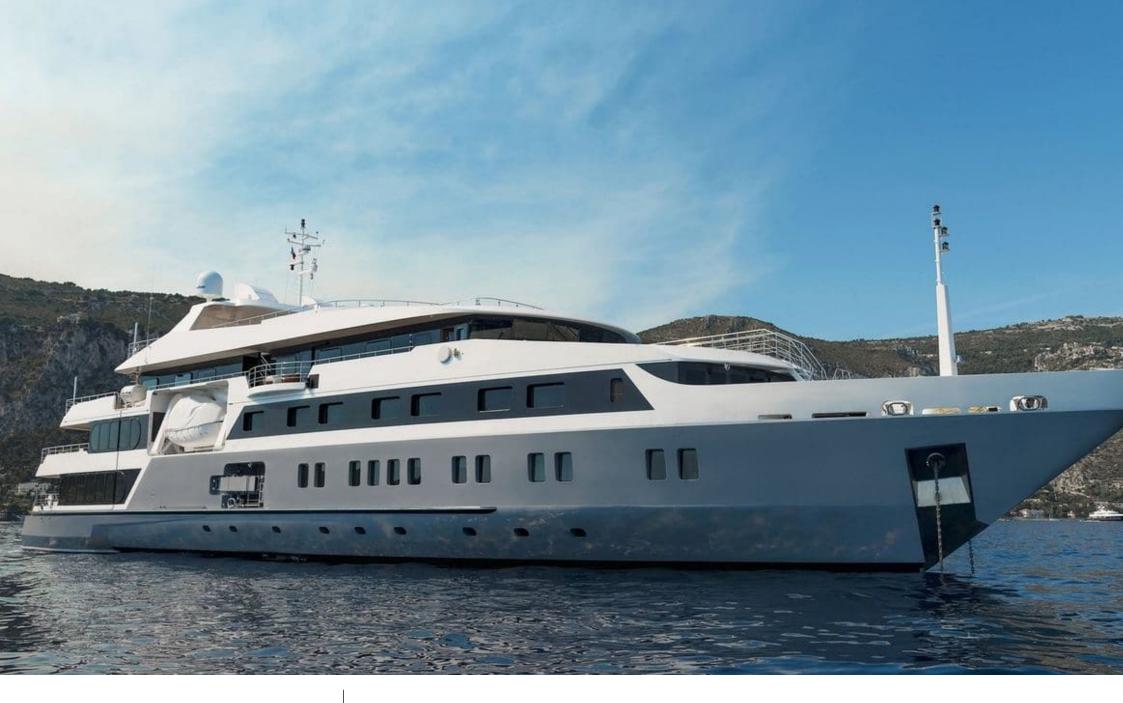

Length 72 m

Guests Cruising
30

Cabins

Winter Cruising Area(s)
Indian Ocean & South East Asia

Max speed

Summer Cruising Area(s)

East Mediterranean, Northern Europe & The Baltics, West Mediterranean

Crew 30