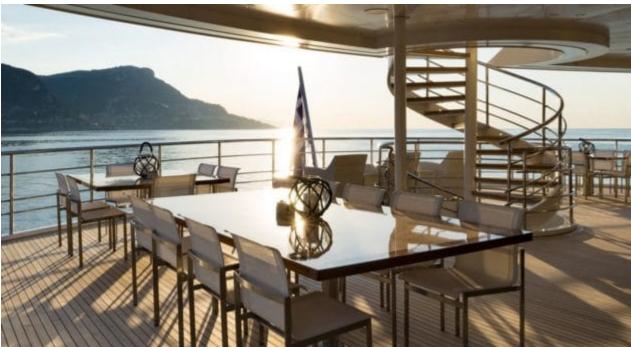

uests



Cabins **15** 





### M/Y SERENITY











8m+ tender boat Air Conditioning Fishing Gear / day boat



Kneeboard









Stabilisers underway











Wakeboard













toys







### **EXTERIOR DESIGN**





Features































## INTERIOR DESIGN









































# GALLERY LIFESTYLE









### **Specifications**



Summer low rate per week 550 000 €



Summer high rate per week 550 000 €



Winter low rate per week 550 000 €



Winter high rate per week 550 000 €



Builder Austal



Year built 2004



Year refit 2017



Length 72 m



Guests Cruising
30



Cabins

Winter Cruising Area(s)
Indian Ocean & South East Asia

Max speed

Summer Cruising Area(s)

East Mediterranean, Northern Europe & The Baltics, West Mediterranean

Crew 30

Max speed 15 knots

Cruising speed 12.5 knots

Fuel consumption 390 L/HR

Type of cabins 15 (12 x Double, 3 x Twin)