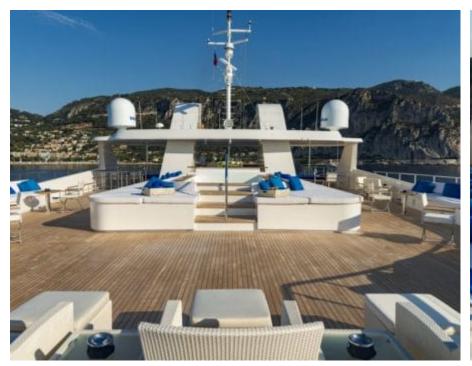

uests



Cabins **15** 





### M/Y SERENITY











8m+ tender boat Air Conditioning Fishing Gear / day boat



Kneeboard









Stabilisers underway











Wakeboard













toys







### **EXTERIOR DESIGN**





Features































## INTERIOR DESIGN









































# GALLERY LIFESTYLE









### **Specifications**



Summer low rate per week 550 000 €



Summer high rate per week 550 000 €



Winter low rate per week 550 000 €



Winter high rate per week 550 000 €



Builder Austal



Year built 2004



Year refit 2017



Length 72 m



Guests Cruising
30



Cabins

Winter Cruising Area(s)
Indian Ocean & South East Asia

Max speed

Summer Cruising Area(s)

East Mediterranean, Northern Europe & The Baltics, West Mediterranean

Crew 30

Max speed 15 knots

Cruising speed 12.5 knots

Fuel consumption 390 L/HR

Type of cabins 15 (12 x Double, 3 x Twin)