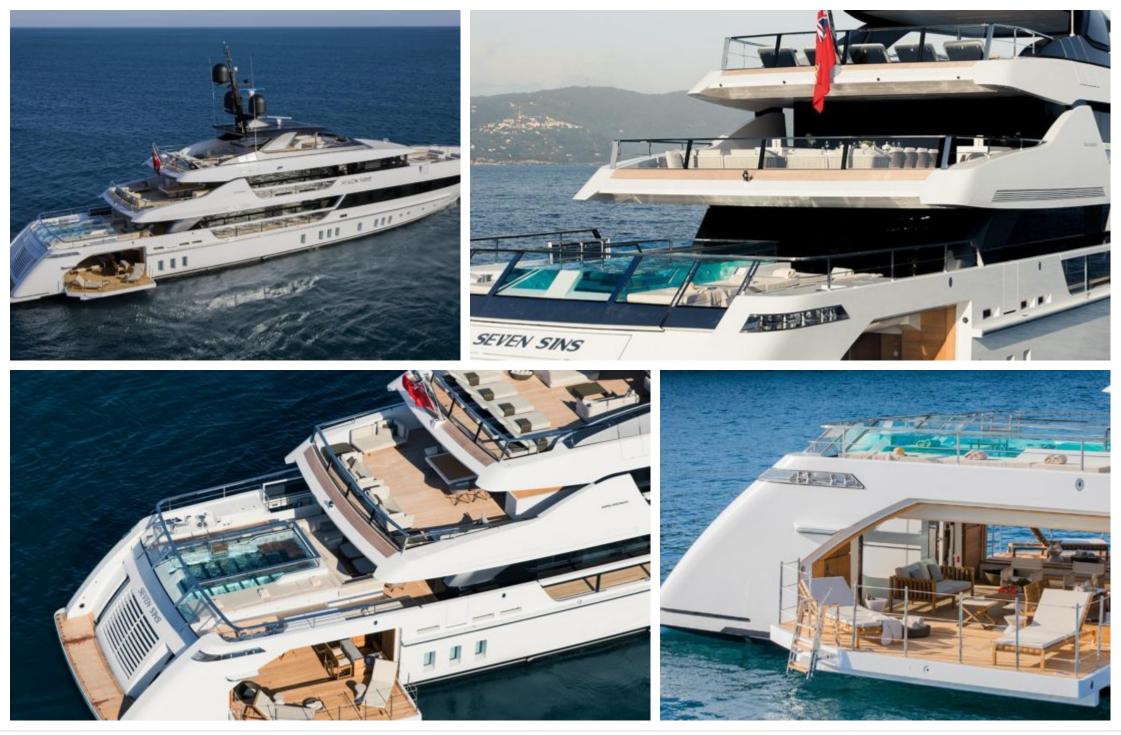

#### M/Y SEVEN SINS









#### M/Y SEVEN SINS









Wifi

## EXTERIOR DESIGN





Interior design Exterior design Gallery lifestyle Specifications Features









# INTERIOR DESIGN





Interior design Exterior design Gallery lifestyle Specifications Features





# GALLERY LIFESTYLE





## Specifications

| €                                                                       | Summer low rate per week<br>300 000 €  |  |                      | €                                                                 | Summer high rate<br>315 000 €     | per week |             |
|-------------------------------------------------------------------------|----------------------------------------|--|----------------------|-------------------------------------------------------------------|-----------------------------------|----------|-------------|
| \$                                                                      | Winter low rate per week<b