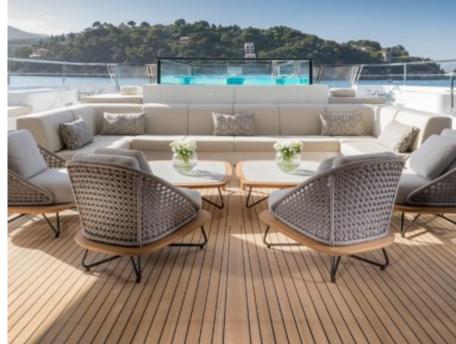

Length **52m** *170.6 ft.* 









#### M/Y SEVEN SINS





















diving)



Snorkeling Gear Seascooter (for



















## EXTERIOR DESIGN





















## INTERIOR DESIGN









# GALLERY LIFESTYLE





#### Specifications



Summer low rate per week 275 000 €



Summer high rate per week





Winter low rate per week \$ 270 000



Winter high rate per week

\$ 285 000



Builder

Sanlorenzo



Year built

2017



Length

52 m



**Guests Cruising** 

10



Cabins

5

Winter Cruising Area(s)

Caribbean & Bahamas, Central & South America

Summer Cruising Area(s)

East Mediterranean, West Mediterranean

Crew

Max speed 17 knots Cruising speed 12 knots

Fuel consumption 250 Litres/Hr

Type of cabins

5 (3 x Double, 1 x Twin, 1 x Convertible, 1 x Pullman )