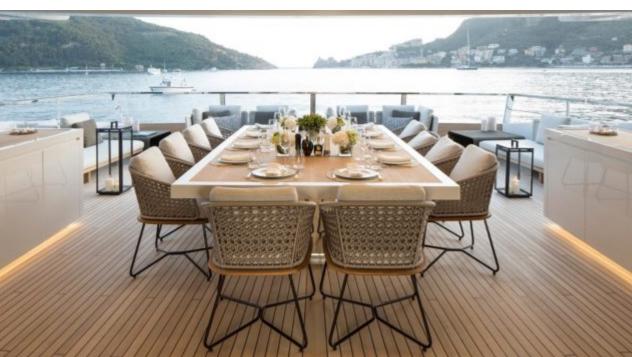

Length **52m** *170.6 ft.* 









#### M/Y SEVEN SINS





















diving)



Snorkeling Gear Seascooter (for



















## EXTERIOR DESIGN





















## INTERIOR DESIGN









# GALLERY LIFESTYLE





#### Specifications



Summer low rate per week 275 000 €



Summer high rate per week





Winter low rate per week \$ 270 000



Winter high rate per week

\$ 285 000



Builder

Sanlorenzo



Year built

2017



Length

52 m



**Guests Cruising** 

10



Cabins

5

Winter Cruising Area(s)

Caribbean & Bahamas, Central & South America

Summer Cruising Area(s)

East Mediterranean, West Mediterranean

Crew

Max speed 17 knots Cruising speed 12 knots

Fuel consumption 250 Litres/Hr

Type of cabins

5 (3 x Double, 1 x Twin, 1 x Convertible, 1 x Pullman )