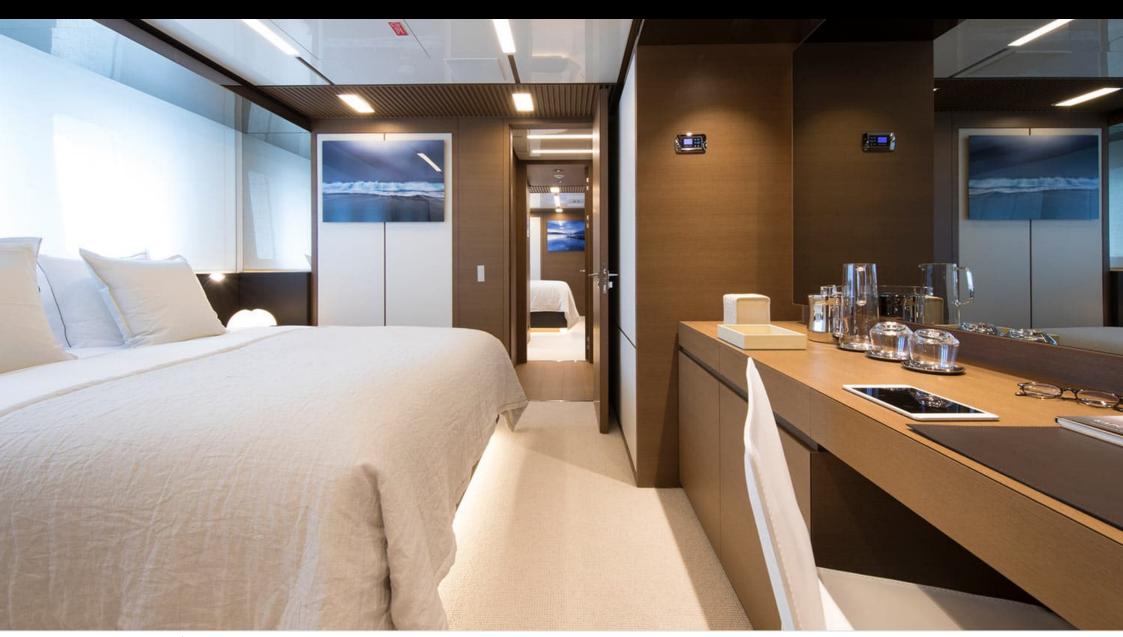

Length **52m** *170.6 ft.* 









#### M/Y SEVEN SINS





















diving)



Snorkeling Gear Seascooter (for



















## EXTERIOR DESIGN





















## INTERIOR DESIGN









# GALLERY LIFESTYLE





#### Specifications



Summer low rate per week 275 000 €



Summer high rate per week





Winter low rate per week \$ 270 000



Winter high rate per week

\$ 285 000



Builder

Sanlorenzo



Year built

2017



Length

52 m



**Guests Cruising** 

10



Cabins

5

Winter Cruising Area(s)

Caribbean & Bahamas, Central & South America

Summer Cruising Area(s)

East Mediterranean, West Mediterranean

Crew

Max speed 17 knots Cruising speed 12 knots

Fuel consumption 250 Litres/Hr

Type of cabins

5 (3 x Double, 1 x Twin, 1 x Convertible, 1 x Pullman )