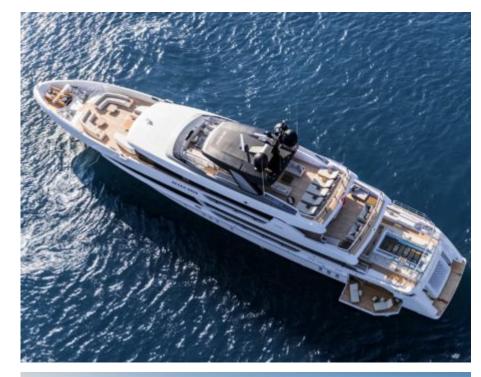

Length **52m** *170.6 ft.* 









#### M/Y SEVEN SINS





















diving)



Snorkeling Gear Seascooter (for



















## EXTERIOR DESIGN





















## INTERIOR DESIGN









# GALLERY LIFESTYLE





#### Specifications



Summer low rate per week 275 000 €



Summer high rate per week





Winter low rate per week \$ 270 000



Winter high rate per week

\$ 285 000



Builder

Sanlorenzo



Year built

2017



Length

52 m



**Guests Cruising** 

10



Cabins

5

Winter Cruising Area(s)

Caribbean & Bahamas, Central & South America

Summer Cruising Area(s)

East Mediterranean, West Mediterranean

Crew

Max speed 17 knots Cruising speed 12 knots

Fuel consumption 250 Litres/Hr

Type of cabins

5 (3 x Double, 1 x Twin, 1 x Convertible, 1 x Pullman )