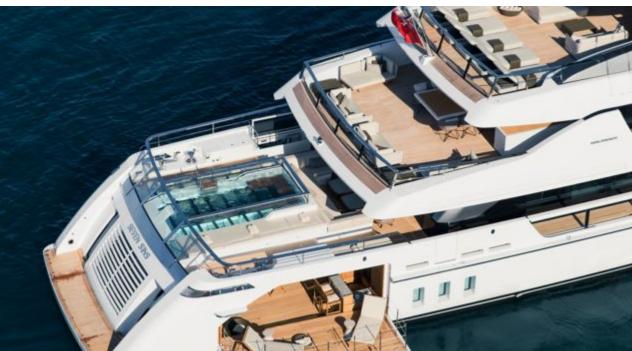

Length **52m** *170.6 ft.* 









#### M/Y SEVEN SINS





















diving)



Snorkeling Gear Seascooter (for



















## EXTERIOR DESIGN





















## INTERIOR DESIGN









# GALLERY LIFESTYLE





#### Specifications



Summer low rate per week 275 000 €



Summer high rate per week





Winter low rate per week \$ 270 000



Winter high rate per week

\$ 285 000



Builder

Sanlorenzo



Year built

2017



Length

52 m



**Guests Cruising** 

10



Cabins

5

Winter Cruising Area(s)

Caribbean & Bahamas, Central & South America

Summer Cruising Area(s)

East Mediterranean, West Mediterranean

Crew

Max speed 17 knots Cruising speed 12 knots

Fuel consumption 250 Litres/Hr

Type of cabins

5 (3 x Double, 1 x Twin, 1 x Convertible, 1 x Pullman )