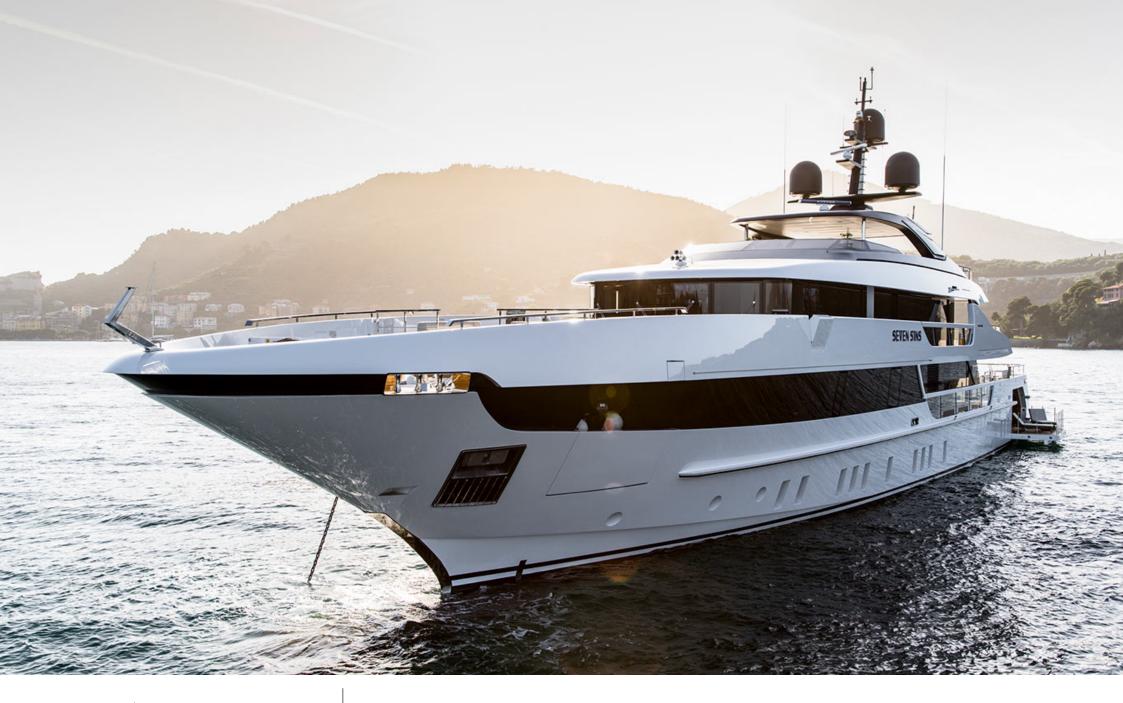

Length **52m** *170.6 ft.* 

Year built

2017

Length

52 m

**Guests Cruising** 

10

Cabins

5