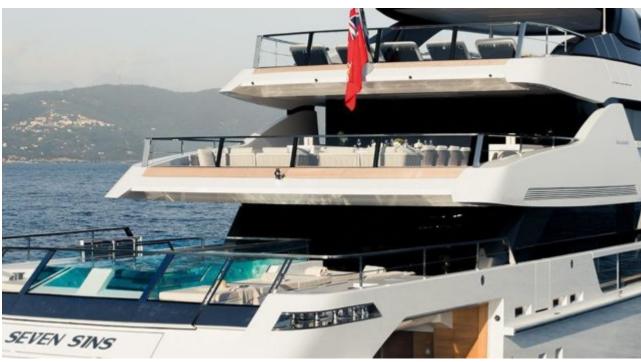

#### M/Y SEVEN SINS

diving)

Snorkeling Gear Seascooter (for

## EXTERIOR DESIGN