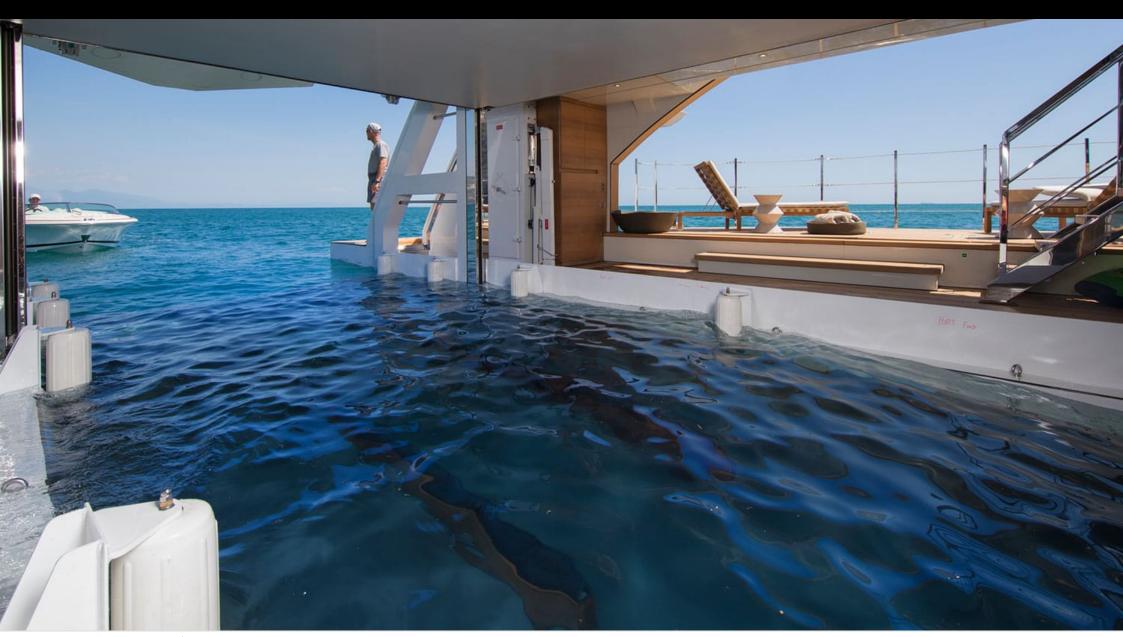

Length **52m** *170.6 ft.* 









#### M/Y SEVEN SINS





















diving)



Snorkeling Gear Seascooter (for



















## EXTERIOR DESIGN





















## INTERIOR DESIGN









# GALLERY LIFESTYLE





#### Specifications



Summer low rate per week 275 000 €



Summer high rate per week





Winter low rate per week \$ 270 000



Winter high rate per week

\$ 285 000



Builder

Sanlorenzo



Year built

2017



Length

52 m



**Guests Cruising** 

10



Cabins

5

Winter Cruising Area(s)

Caribbean & Bahamas, Central & South America

Summer Cruising Area(s)

East Mediterranean, West Mediterranean

Crew

Max speed 17 knots Cruising speed 12 knots

Fuel consumption 250 Litres/Hr

Type of cabins

5 (3 x Double, 1 x Twin, 1 x Convertible, 1 x Pullman )