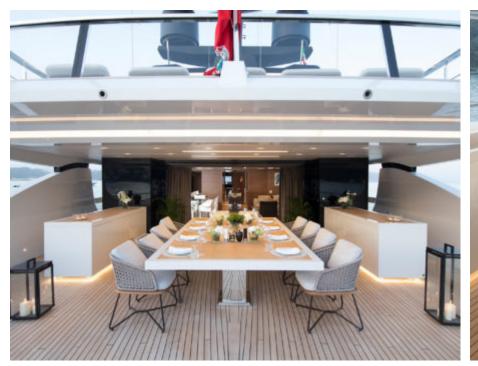

Length **52m** *170.6 ft.* 









#### M/Y SEVEN SINS





















diving)



Snorkeling Gear Seascooter (for



















## EXTERIOR DESIGN





















## INTERIOR DESIGN









# GALLERY LIFESTYLE





#### Specifications



Summer low rate per week 275 000 €



Summer high rate per week





Winter low rate per week \$ 270 000



Winter high rate per week

\$ 285 000



Builder

Sanlorenzo



Year built

2017



Length

52 m



**Guests Cruising** 

10



Cabins

5

Winter Cruising Area(s)

Caribbean & Bahamas, Central & South America

Summer Cruising Area(s)

East Mediterranean, West Mediterranean

Crew

Max speed 17 knots Cruising speed 12 knots

Fuel consumption 250 Litres/Hr

Type of cabins

5 (3 x Double, 1 x Twin, 1 x Convertible, 1 x Pullman )