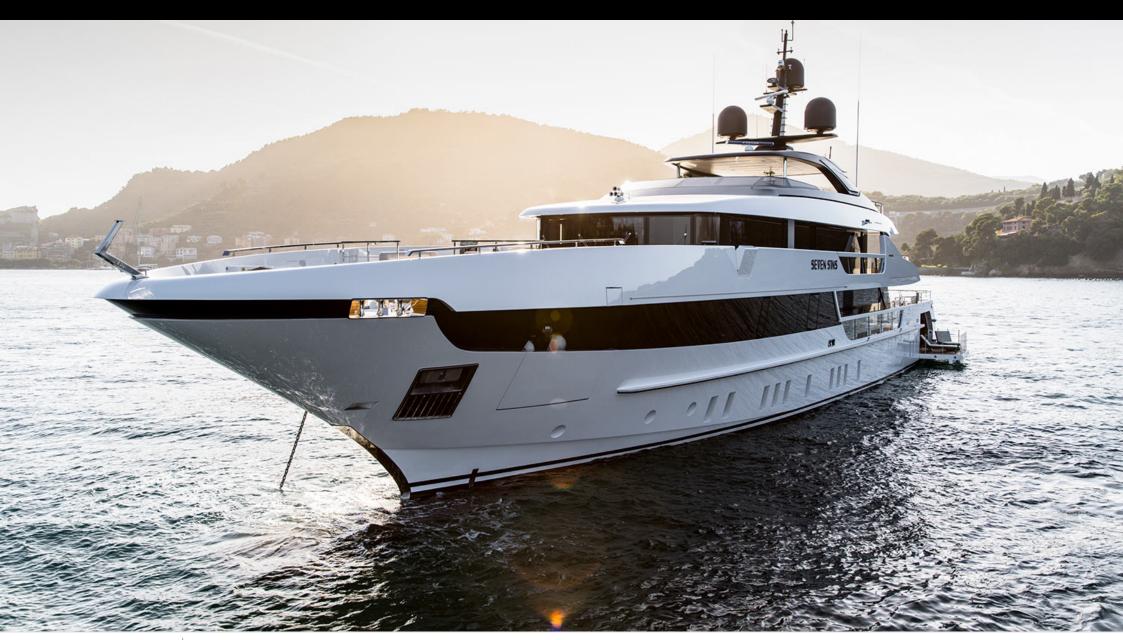

Length **52m** *170.6 ft.* 









#### M/Y SEVEN SINS





















diving)



Snorkeling Gear Seascooter (for



















## EXTERIOR DESIGN





















## INTERIOR DESIGN









# GALLERY LIFESTYLE





#### Specifications



Summer low rate per week 275 000 €



Summer high rate per week





Winter low rate per week \$ 270 000



Winter high rate per week

\$ 285 000



Builder

Sanlorenzo



Year built

2017



Length

52 m



**Guests Cruising** 

10



Cabins

5

Winter Cruising Area(s)

Caribbean & Bahamas, Central & South America

Summer Cruising Area(s)

East Mediterranean, West Mediterranean

Crew

Max speed 17 knots Cruising speed 12 knots

Fuel consumption 250 Litres/Hr

Type of cabins

5 (3 x Double, 1 x Twin, 1 x Convertible, 1 x Pullman )