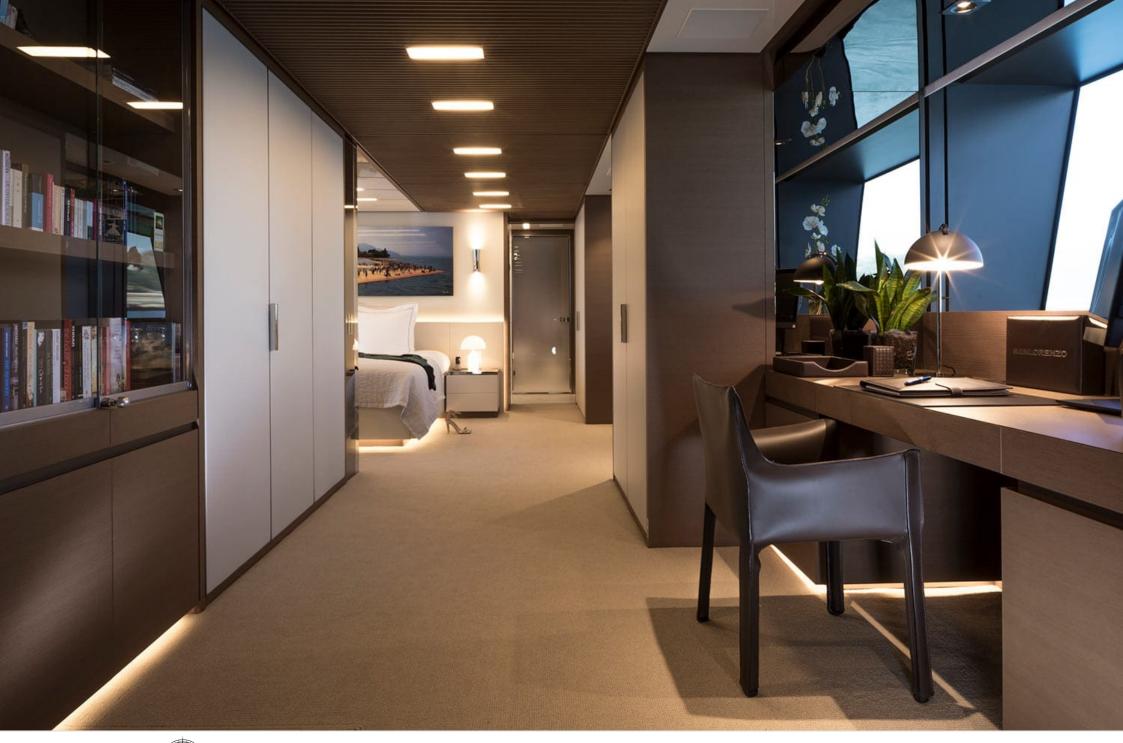

Length **52m** *170.6 ft.* 









#### M/Y SEVEN SINS





















diving)



Snorkeling Gear Seascooter (for



















## EXTERIOR DESIGN





















## INTERIOR DESIGN









# GALLERY LIFESTYLE





#### Specifications



Summer low rate per week 275 000 €



Summer high rate per week





Winter low rate per week \$ 270 000



Winter high rate per week

\$ 285 000



Builder

Sanlorenzo



Year built

2017



Length

52 m



**Guests Cruising** 

10



Cabins

5

Winter Cruising Area(s)

Caribbean & Bahamas, Central & South America

Summer Cruising Area(s)

East Mediterranean, West Mediterranean

Crew

Max speed 17 knots Cruising speed 12 knots

Fuel consumption 250 Litres/Hr

Type of cabins

5 (3 x Double, 1 x Twin, 1 x Convertible, 1 x Pullman )