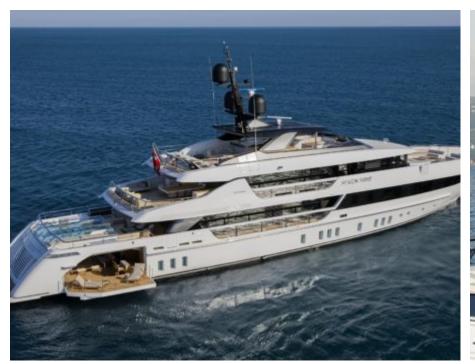

Length **52m** *170.6 ft.* 









#### M/Y SEVEN SINS





















diving)



Snorkeling Gear Seascooter (for



















## EXTERIOR DESIGN





















## INTERIOR DESIGN









# GALLERY LIFESTYLE





#### Specifications



Summer low rate per week 275 000 €



Summer high rate per week





Winter low rate per week \$ 270 000



Winter high rate per week

\$ 285 000



Builder

Sanlorenzo



Year built

2017



Length

52 m



**Guests Cruising** 

10



Cabins

5

Winter Cruising Area(s)

Caribbean & Bahamas, Central & South America

Summer Cruising Area(s)

East Mediterranean, West Mediterranean

Crew

Max speed 17 knots Cruising speed 12 knots

Fuel consumption 250 Litres/Hr

Type of cabins

5 (3 x Double, 1 x Twin, 1 x Convertible, 1 x Pullman )