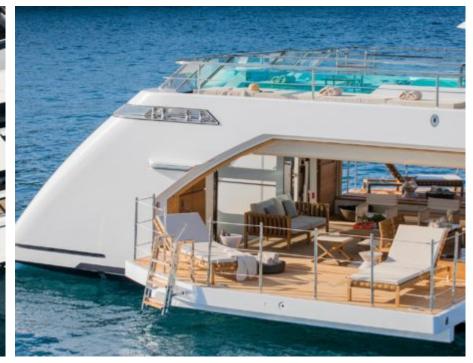

Length **52m** *170.6 ft.* 









#### M/Y SEVEN SINS





















diving)



Snorkeling Gear Seascooter (for



















## EXTERIOR DESIGN





















## INTERIOR DESIGN









# GALLERY LIFESTYLE





#### Specifications



Summer low rate per week 275 000 €



Summer high rate per week





Winter low rate per week \$ 270 000



Winter high rate per week

\$ 285 000



Builder

Sanlorenzo



Year built

2017



Length

52 m



**Guests Cruising** 

10



Cabins

5

Winter Cruising Area(s)

Caribbean & Bahamas, Central & South America

Summer Cruising Area(s)

East Mediterranean, West Mediterranean

Crew

Max speed 17 knots Cruising speed 12 knots

Fuel consumption 250 Litres/Hr

Type of cabins

5 (3 x Double, 1 x Twin, 1 x Convertible, 1 x Pullman )