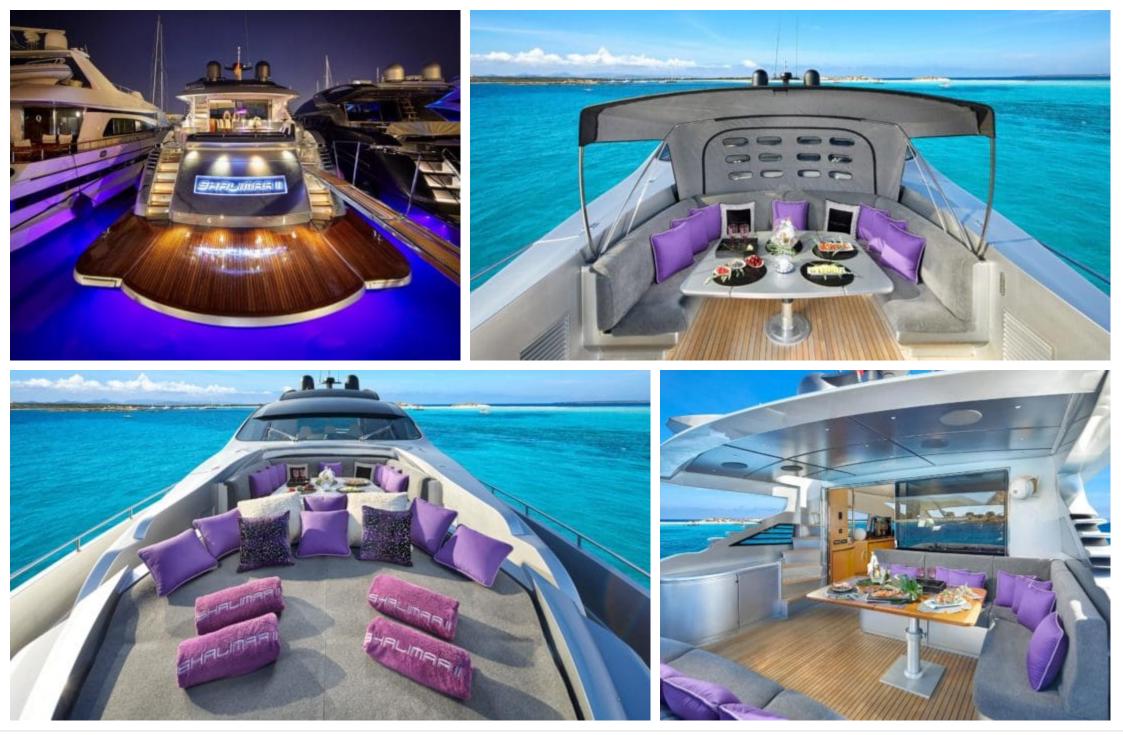

#### M/Y SHALIMAR II







#### M/Y SHALIMAR II















# EXTERIOR DESIGN













# **INTERIOR DESIGN**









## GALLERY LIFESTYLE





# Specifications

| Summer low r<br>59 000 €                      | Summer low rate per week<br>59 000 € |  |                          | €                                             | Summer high rate per week<br>69 000 € |         |                    |             |
|-----------------------------------------------|--------------------------------------|--|--------------------------|-----------------------------------------------|---------------------------------------|---------|--------------------|-------------|
| € Winter low rate per week<br>59 000 €        |                                      |  |                          | €                                             | Winter high rate per week<br>69 000 € |