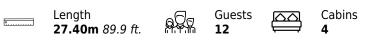

# Specifications

| Summer low r<br>59 000 €                      | Summer low rate per week<br>59 000 € |  |                          | €                                             | Summer high rate per week<br>69 000 € |         |                    |             |
|-----------------------------------------------|--------------------------------------|--|--------------------------|-----------------------------------------------|---------------------------------------|---------|--------------------|-------------|
| € Winter low rate per week<br>59 000 €        |                                      |  |                          | €                                             | Winter high rate per week<br>69 000 € |         |                    |             |
| Builder<br>Pershing                           |                                      |  | Year buil<br>2009        | t                                             |                                       |         | Year refit<br>2018 |             |
| Length<br>27.40 m                             |                                      |  |                          |                                               | Guests C                              | ruising |                    | Cabins<br>4 |
| Winter Cruising Area(s)<br>West Mediterranean |                                      |  |                          | Summer Cruising Area(s)<br>West Mediterranean |                                       |         |                    |             |
| Crew<br>4                                     | Max speed<br>45 knots                |  | Cruising spe<br>38 knots |                                               | eed Fuel consu<br>850 Litres/H        |         | •                  |             |
| Type of cabins<br>4 (2 x Double, 2 x Twin)    |                                      |  |                          |                                               |                                       |         |                    |             |