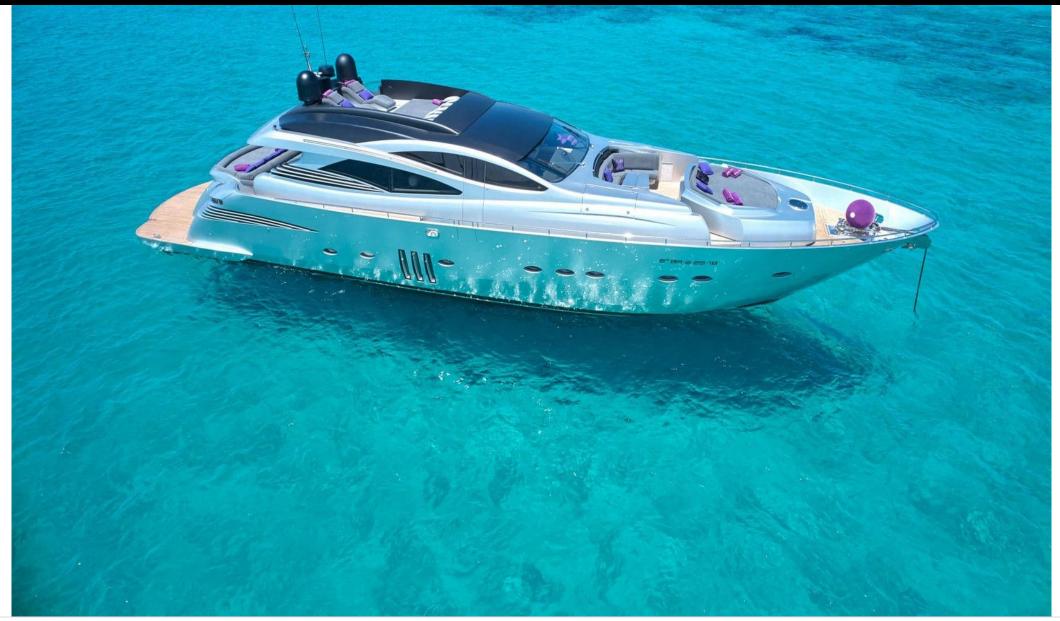

#### M/Y SHALIMAR II







#### M/Y SHALIMAR II















# EXTERIOR DESIGN













# **INTERIOR DESIGN**









## GALLERY LIFESTYLE





# Specifications

| Summer low r<br>59 000 €                      | Summer low rate per week<br>59 000 € |  |                          | €                                             | Summer high rate per week<br>69 000 € |         |                    |             |
|-----------------------------------------------|--------------------------------------|--|--------------------------|-----------------------------------------------|---------------------------------------|---------|--------------------|-------------|
| € Winter low rate per week<br>59 000 €        |                                      |  |                          | €                                             | Winter high rate per week<br>69 000 € |         |                    |             |
| Builder<br>Pershing