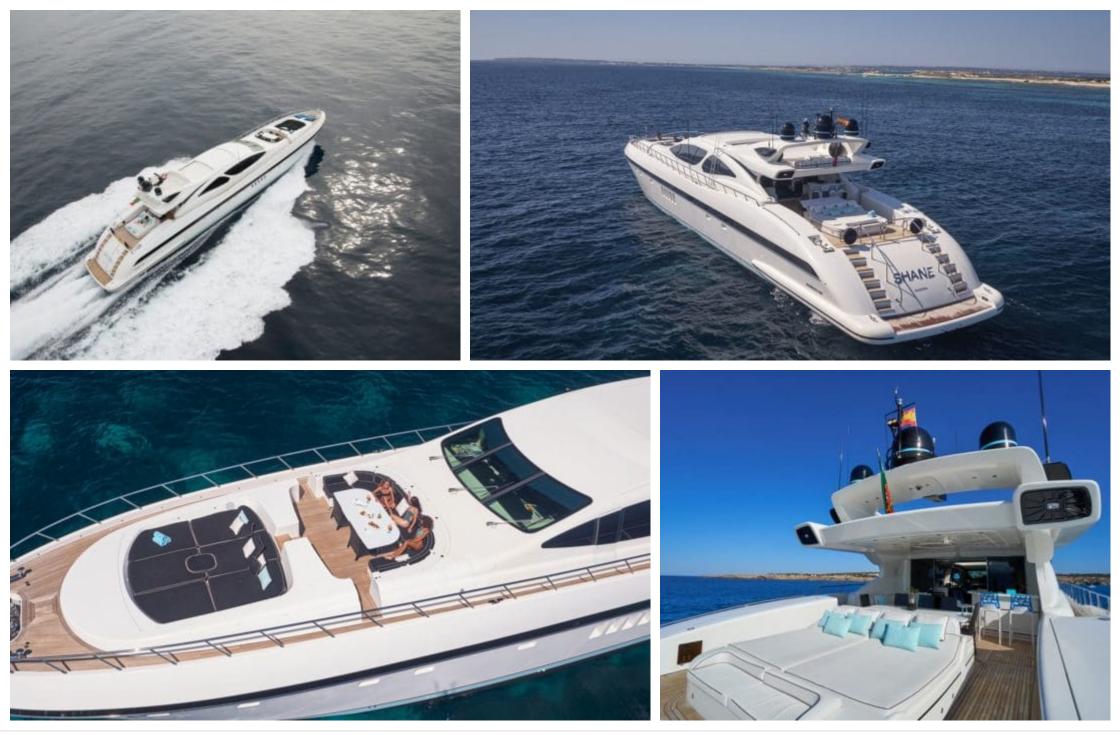

Crew **6** 



#### M/Y SHANE













# EXTERIOR DESIGN













# INTERIOR DESIGN





Interior design Exterior design Gallery lifestyle Specifications Features













# GALLERY LIFESTYLE





# Specifications

| E Low rate per day 14 000 €                                                          |                    | €           | High rate per day<br>17 000 €                   |
|--------------------------------------------------------------------------------------|--------------------|-------------|-------------------------------------------------|
| Summer low rate per week<br>95 000 €                                                 |                    | €           | Summer high rate per week<br>105 000 €          |
| Winter low rate per week 95 000 €                                                    |                    | €