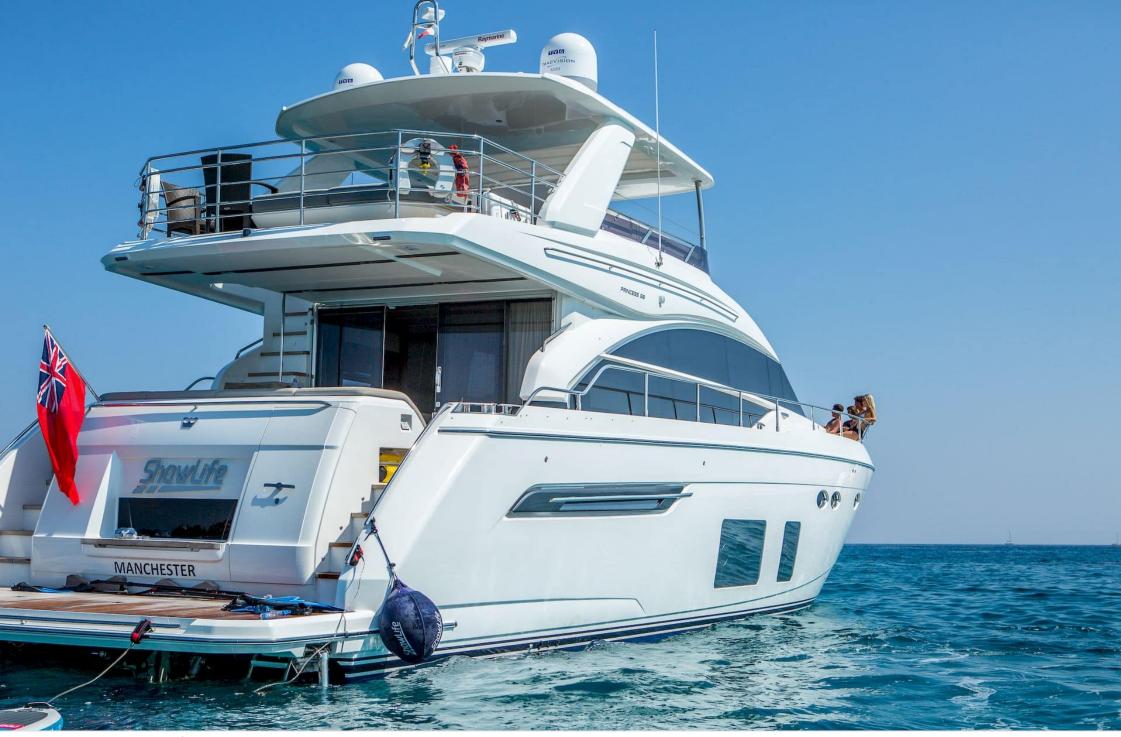

M/Y SHAWLIFE Length Length 21.25m 69.72 ft. Guests Cabins Cabins Crew 2



#### M/Y SHAWLIFE



toys











## EXTERIOR DESIGN

















### **INTERIOR DESIGN**

























# GALLERY LIFESTYLE





























### Specifications

| Summer low rate per week<br>31 500 €           |      |  | €                          | Summer high rate per week<br>38 500 €         |                                       |        |
|------------------------------------------------|------|--|----------------------------|-----------------------------------------------|---------------------------------------|--------|
| Winter low rate per week 31 500 €              |      |  |                            | €                                             | Winter high rate per week<br>38 500 € |        |
| Builder<br>Princess                            |      |  | Year buil<br>2016          | lt