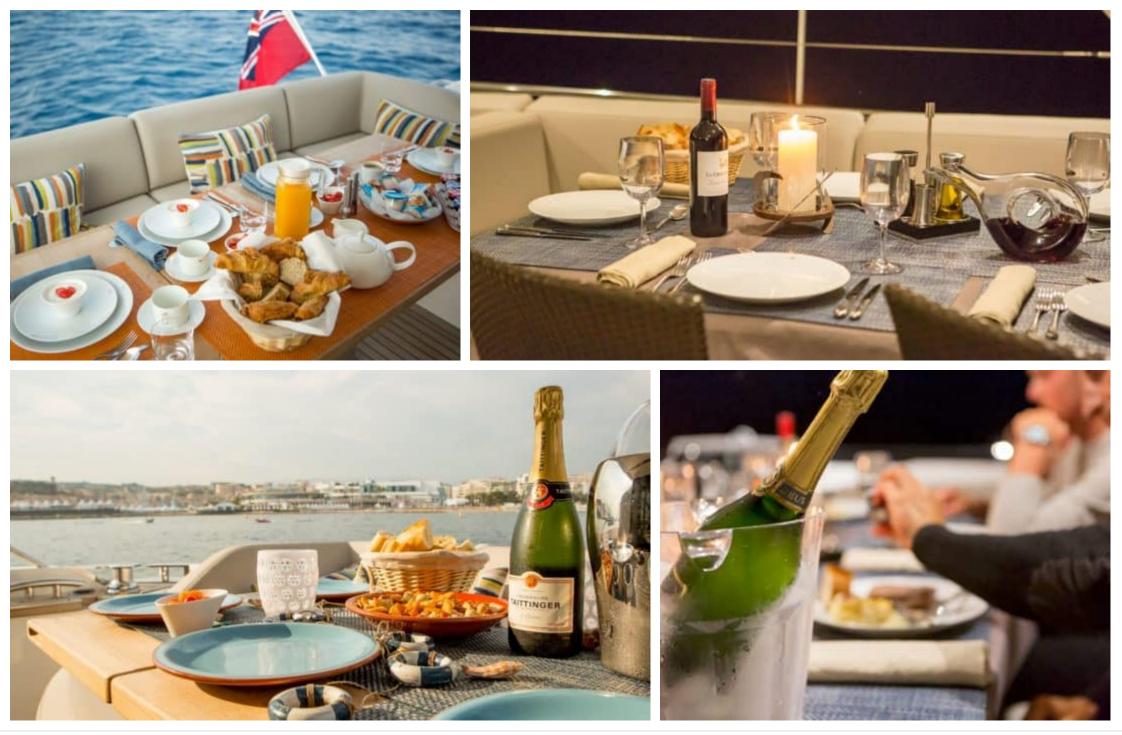

M/Y SHAWLIFE Length Length 21.25m 69.72 ft. Guests Cabins Cabins Crew 2



#### M/Y SHAWLIFE



toys











## EXTERIOR DESIGN

















### **INTERIOR DESIGN**

























# GALLERY LIFESTYLE





























### Specifications

| Summer low rate per week<br>31 500 €           |      |  | €                          | Summer high rate per week<br>38 500 €         |                                       |        |
|------------------------------------------------|------|--|----------------------------|-----------------------------------------------|---------------------------------------|--------|
| Winter low rate per week 31 500 €              |      |  |                            | €                                             | Winter high rate per week<br>38 500 € |        |
| Builder<br>Princess                            |      |  | Year buil<br>2016          | lt                                            |                                       |        |
| Length<br>21.25 m