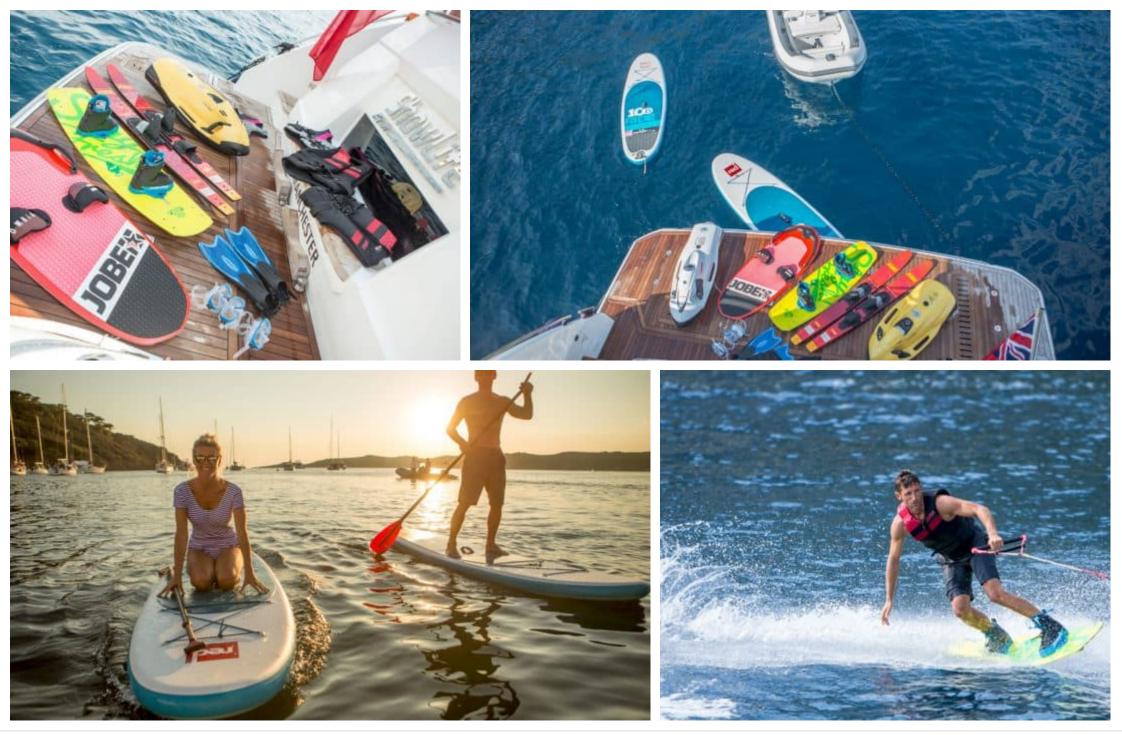

M/Y SHAWLIFE Length Length 21.25m 69.72 ft. Guests Cabins Cabins Crew 2



#### M/Y SHAWLIFE



toys











## EXTERIOR DESIGN

















### **INTERIOR DESIGN**

























# GALLERY LIFESTYLE





























### Specifications

| Summer low rate per week<br>31 500 €           |      |  | €                          | Summer high rate per week<br>38 500 €         |                                       |        |
|------------------------------------------------|------|--|----------------------------|-----------------------------------------------|---------------------------------------|--------|
| Winter low rate per week 31 500 €              |      |  |                            | €                                             | Winter high rate per week<br>38 500 € |        |
| Builder<br>Princess                            |      |  | Year buil<br>2016          | lt                                            |                                       |        |
| Length