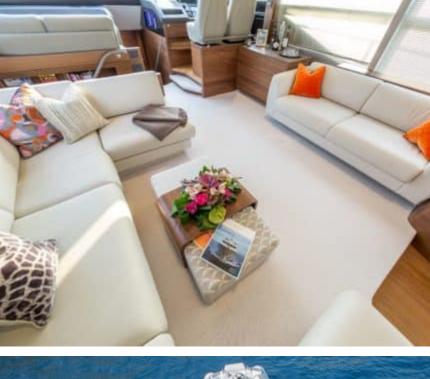

M/Y SHAWLIFE Length Length 21.25m 69.72 ft. Guests Cabins Cabins Crew 2



#### M/Y SHAWLIFE



toys











## EXTERIOR DESIGN

















### **INTERIOR DESIGN**

























# GALLERY LIFESTYLE





























### Specifications

| Summer low rate per week<br>31 500 €           |      |  | €                          | Summer high rate per week<br>38 500 €         |                                       |        |
|------------------------------------------------|------|--|----------------------------|-----------------------------------------------|---------------------------------------|--------|
| Winter low rate per week 31 500 €              |      |  |                            | €                                             | Winter high rate per week<br>38 500 € |        |
| Builder<br>Princess                            |      |  | Year buil<br>2016