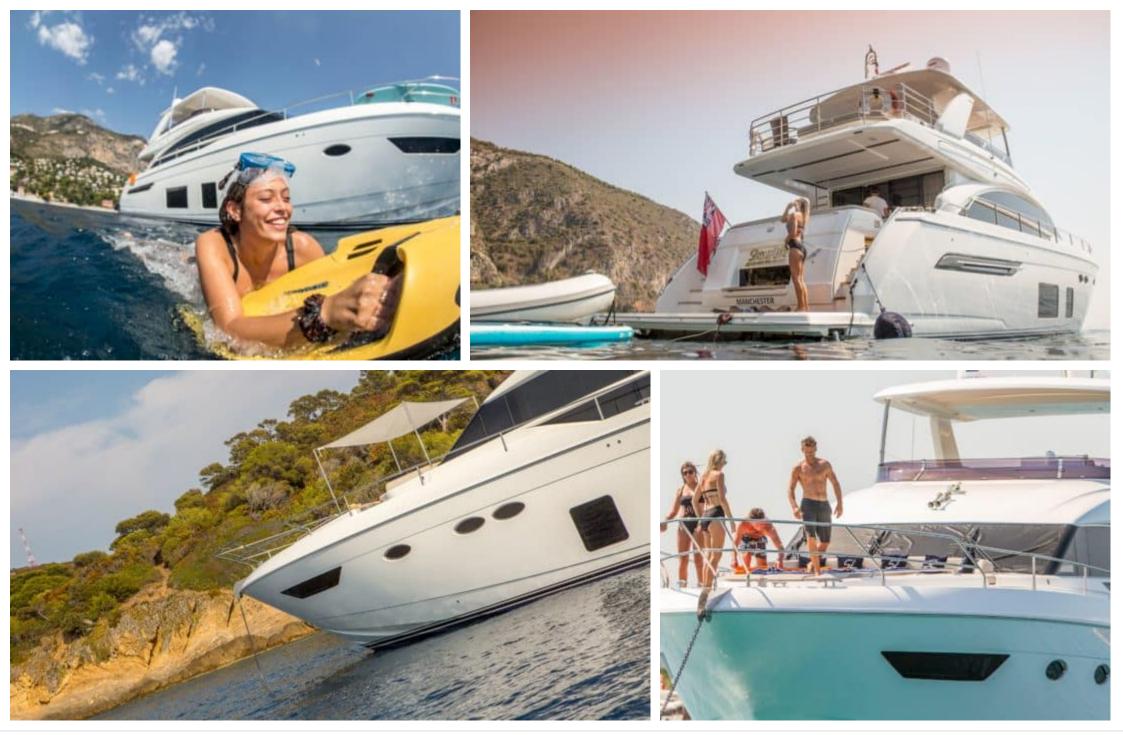

M/Y SHAWLIFE Length Length 21.25m 69.72 ft. Guests Cabins Cabins Crew 2



#### M/Y SHAWLIFE



toys











## EXTERIOR DESIGN

















### **INTERIOR DESIGN**

























# GALLERY LIFESTYLE





























### Specifications

| Summer low rate per week<br>31 500 €           |      |  | €                          | Summer high rate per week<br>38 500 €         |                                       |        |
|------------------------------------------------|------|--|----------------------------|-----------------------------------------------|---------------------------------------|--------|
| Winter low rate per week 31 500 €              |      |  |                            | €                                             | Winter high rate per week<br>38 500 € |        |
| Builder<br>Princess                            |      |  | Year buil<br>2016          | lt                                            |                                       |        |
| Length<br>