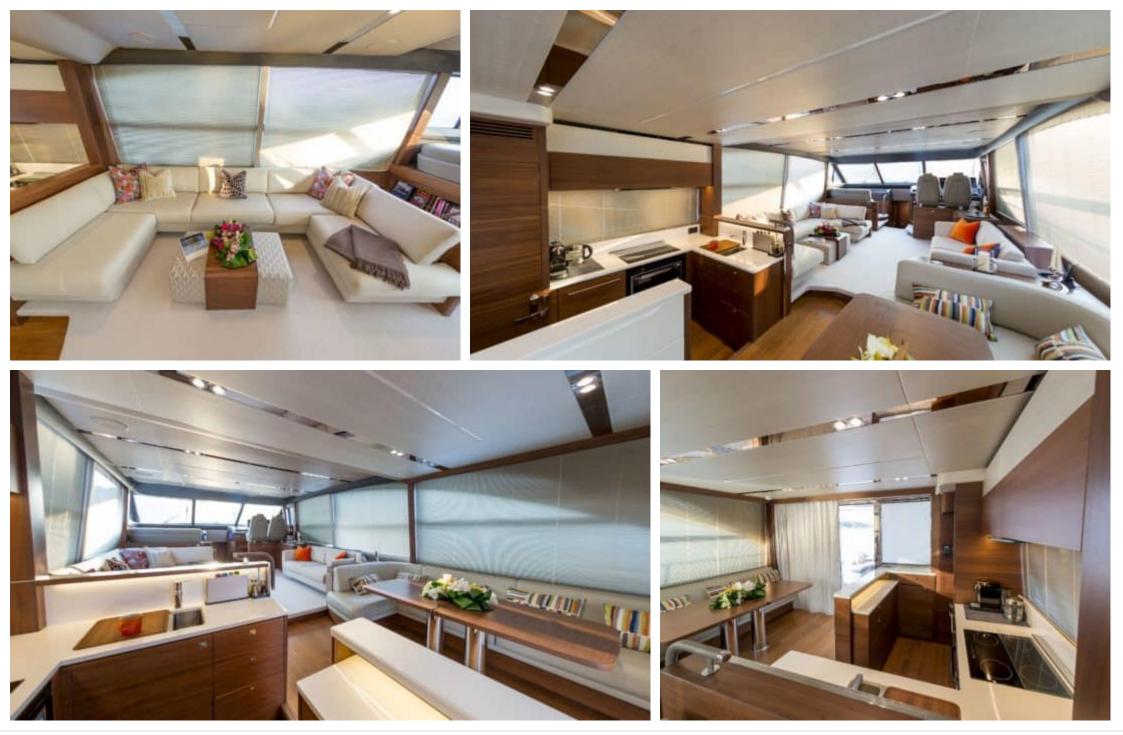

M/Y SHAWLIFE Length Length 21.25m 69.72 ft. Guests Cabins Cabins Crew 2



#### M/Y SHAWLIFE



toys











## EXTERIOR DESIGN

















### **INTERIOR DESIGN**

























# GALLERY LIFESTYLE





























### Specifications

| Summer low rate per week<br>31 500 €           |      |  | €                          | Summer high rate per week<br>38 500 €         |                                       |        |
|------------------------------------------------|------|--|----------------------------|-----------------------------------------------|---------------------------------------|--------|
| Winter low rate per week 31 500 €              |      |  |                            | €                                             | Winter high rate per week<br>38 500 € |        |
| Builder<br>Princess                            |      |  | Year buil<br>2016          | lt                                            |