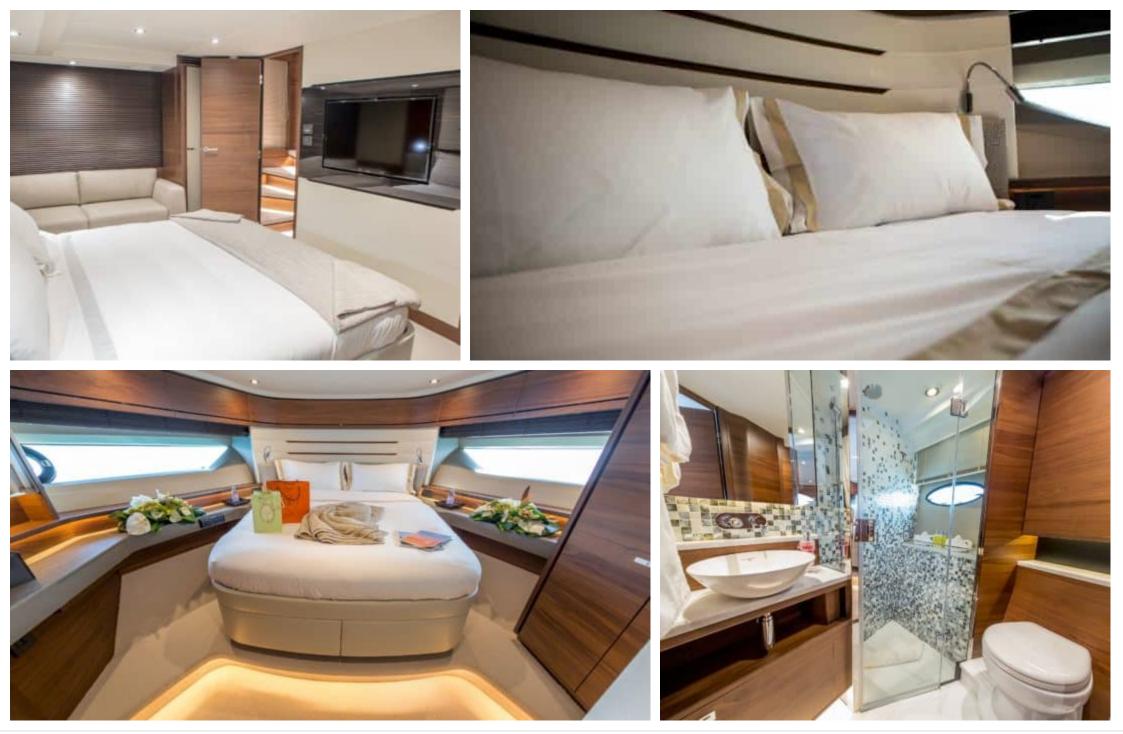

M/Y SHAWLIFE Length Length 21.25m 69.72 ft. Guests Cabins Cabins Crew 2



#### M/Y SHAWLIFE



toys











## EXTERIOR DESIGN

















### **INTERIOR DESIGN**

























# GALLERY LIFESTYLE





























### Specifications

| Summer low rate per week<br>31 500 €           |      |  | €                          | Summer high rate per week<br>38 500 €         |                                       |        |
|------------------------------------------------|------|--|----------------------------|-----------------------------------------------|---------------------------------------|--------|
| Winter low rate per week 31 500 €              |      |  |                            | €                                             | Winter high rate per week<br>38 500 € |        |
| Builder<br>Princess                            |      |  | Year buil<br>2016          | lt                                            |