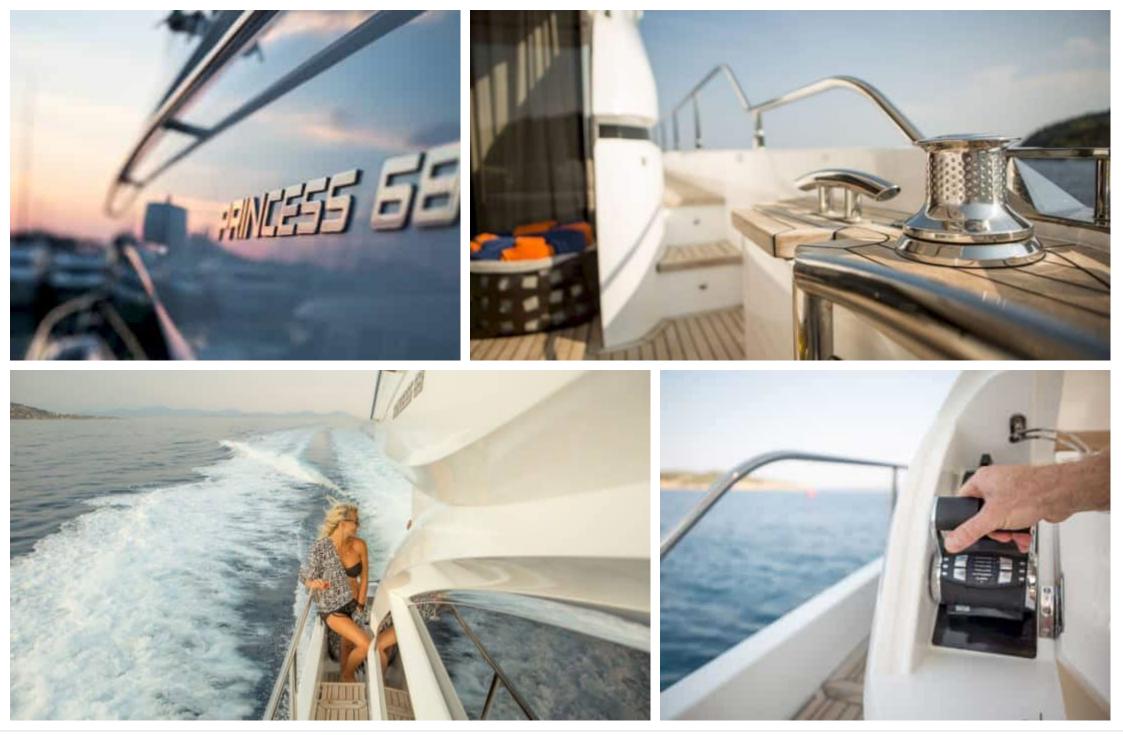

M/Y SHAWLIFE Length Length 21.25m 69.72 ft. Guests Cabins Cabins Crew 2



#### M/Y SHAWLIFE



toys











## EXTERIOR DESIGN

















### **INTERIOR DESIGN**

























# GALLERY LIFESTYLE





























### Specifications

| Summer low rate per week<br>31 500 €           |      |  | €                          | Summer high rate per week<br>38 500 €         |                                       |        |
|------------------------------------------------|------|--|----------------------------|-----------------------------------------------|---------------------------------------|--------|
| Winter low rate per week 31 500 €              |      |  |                            | €                                             | Winter high rate per week<br>38 500 € |        |
| Builder<br>Princess                            |      |  | Year buil<br>2016          | lt                                            |                                       |        |
| Length<br>21.2