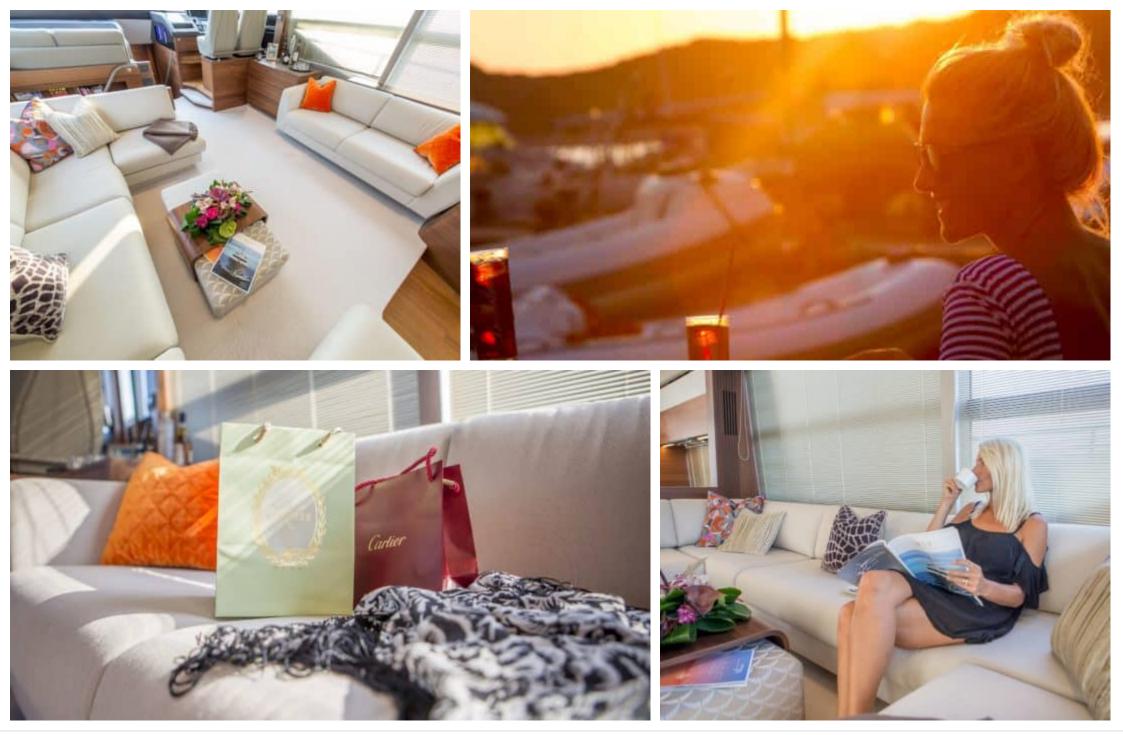

M/Y SHAWLIFE Length Length 21.25m 69.72 ft. Guests Cabins Cabins Crew 2



#### M/Y SHAWLIFE



toys











## EXTERIOR DESIGN

















### **INTERIOR DESIGN**

























# GALLERY LIFESTYLE





























### Specifications

| Summer low rate per week<br>31 500 €           |      |  | €                          | Summer high rate per week<br>38 500 €         |                                       |        |
|------------------------------------------------|------|--|----------------------------|-----------------------------------------------|---------------------------------------|--------|
| Winter low rate per week 31 500 €              |      |  |                            | €                                             | Winter high rate per week<br>38 500 € |        |
| Builder<br>Princess                            |      |  | Year buil<br>2016          | lt                                            |                                       |        |
| Length<br>21.25 m