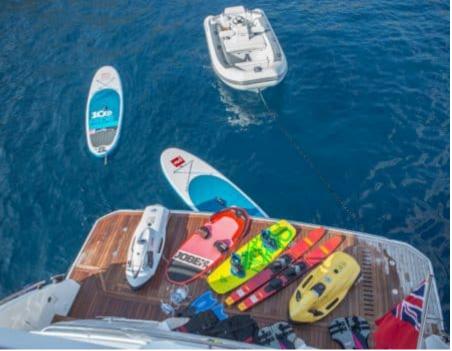

M/Y SHAWLIFE Length Length 21.25m 69.72 ft. Guests Cabins Cabins Crew 2



#### M/Y SHAWLIFE



toys











## EXTERIOR DESIGN

















### **INTERIOR DESIGN**

























# GALLERY LIFESTYLE





























### Specifications

| Summer low rate per week<br>31 500 €           |      |  | €                          | Summer high rate per week<br>38 500 €         |                                       |        |
|------------------------------------------------|------|--|----------------------------|-----------------------------------------------|---------------------------------------|--------|
| Winter low rate per week 31 500 €              |      |  |                            | €                                             | Winter high rate per week<br>38 500 € |        |
| Builder<br>Princess                            |      |  | Year buil<br>2016