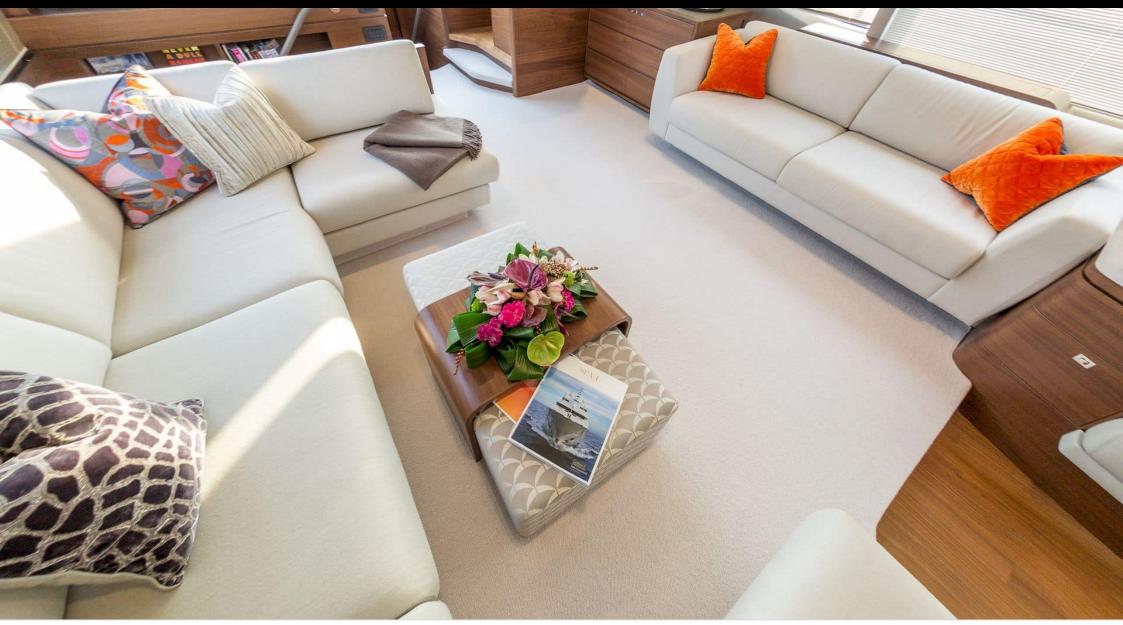

M/Y SHAWLIFE Length Length 21.25m 69.72 ft. Guests Cabins Cabins Crew 2



#### M/Y SHAWLIFE



toys











## EXTERIOR DESIGN

















### **INTERIOR DESIGN**

























# GALLERY LIFESTYLE





























### Specifications

| Summer low rate per week<br>31 500 €           |      |  | €                          | Summer high rate per week<br>38 500 €         |                                       |        |
|------------------------------------------------|------|--|----------------------------|-----------------------------------------------|---------------------------------------|--------|
| Winter low rate per week 31 500 €              |      |  |                            | €                                             | Winter high rate per week<br>38 500 € |        |
| Builder<br>Princess                            |      |  | Year buil<br>2016          | lt                                            |