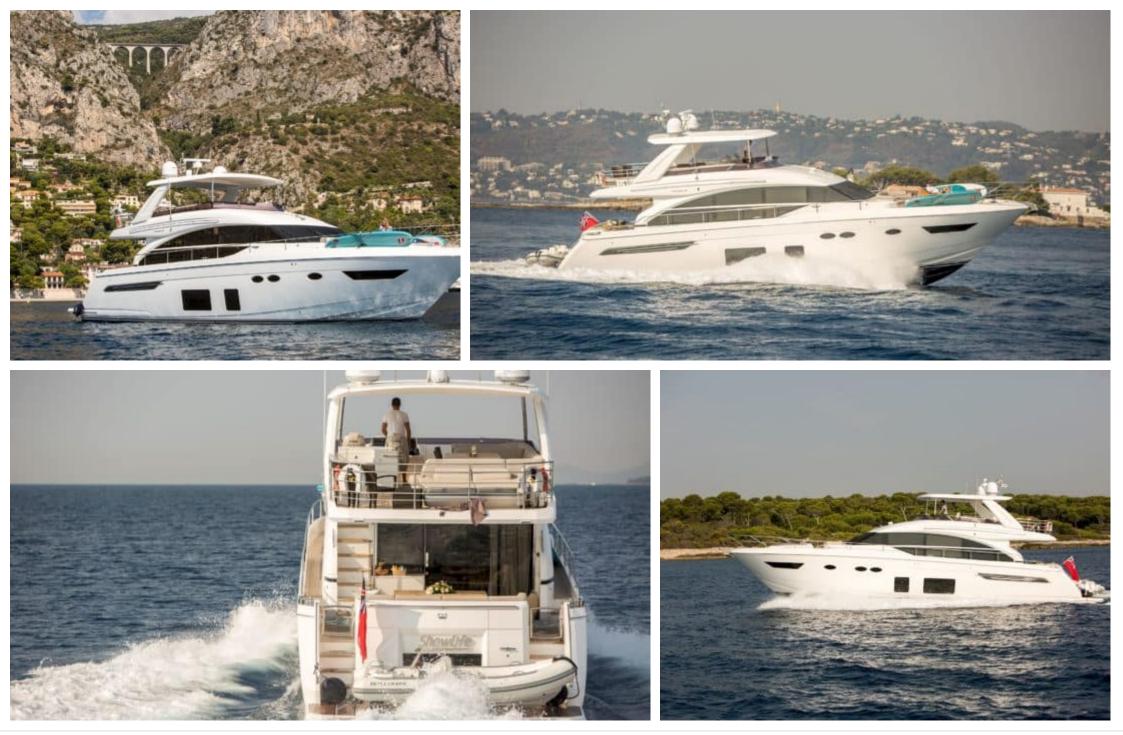

M/Y SHAWLIFE Length Length 21.25m 69.72 ft. Guests Cabins Cabins Crew 2

## EXTERIOR DESIGN