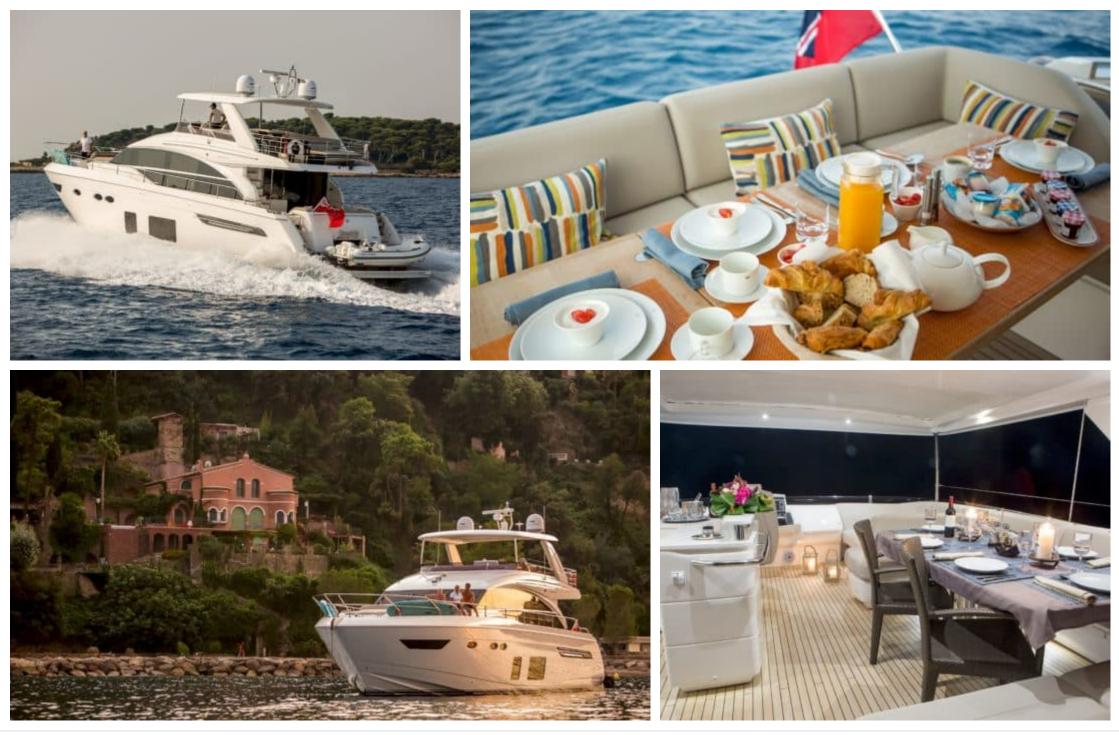

M/Y SHAWLIFE Length Length 21.25m 69.72 ft. Guests Cabins Cabins Crew 2



#### M/Y SHAWLIFE



toys











## EXTERIOR DESIGN

















### **INTERIOR DESIGN**

























# GALLERY LIFESTYLE





























### Specifications

| Summer low rate per week<br>31 500 €           |      |  | €                          | Summer high rate per week<br>38 500 €         |                                       |        |
|------------------------------------------------|------|--|----------------------------|-----------------------------------------------|---------------------------------------|--------|
| Winter low rate per week 31 500 €              |      |  |                            | €                                             | Winter high rate per week<br>38 500 € |        |
| Builder<br>Princess                            |      |  | Year buil<br>2016          | lt