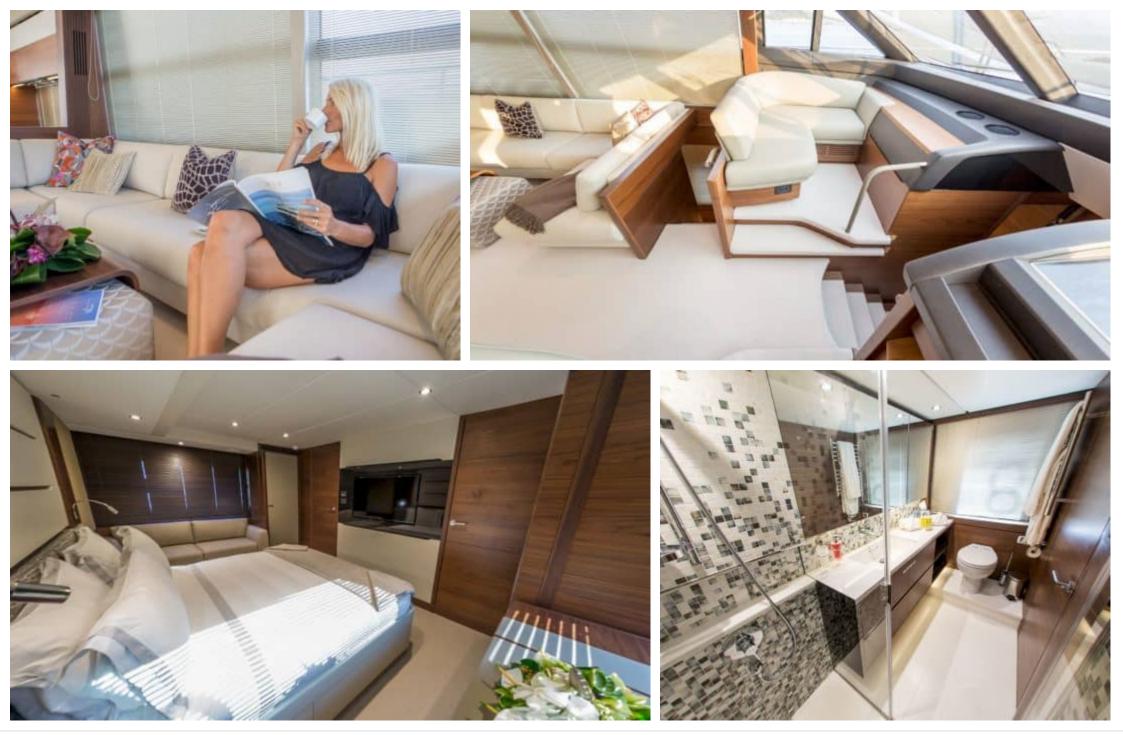

M/Y SHAWLIFE Length Length 21.25m 69.72 ft. Guests Cabins Cabins Crew 2



#### M/Y SHAWLIFE



toys











## EXTERIOR DESIGN

















### **INTERIOR DESIGN**

























# GALLERY LIFESTYLE





























### Specifications

| Summer low rate per week<br>31 500 €           |      |  | €                          | Summer high rate per week<br>38 500 €         |                                       |        |
|------------------------------------------------|------|--|----------------------------|-----------------------------------------------|---------------------------------------|--------|
| Winter low rate per week 31 500 €              |      |  |                            | €                                             | Winter high rate per week<br>38 500 € |        |
| Builder<br>Princess                            |      |  | Year buil<br>2016          | lt                                            |