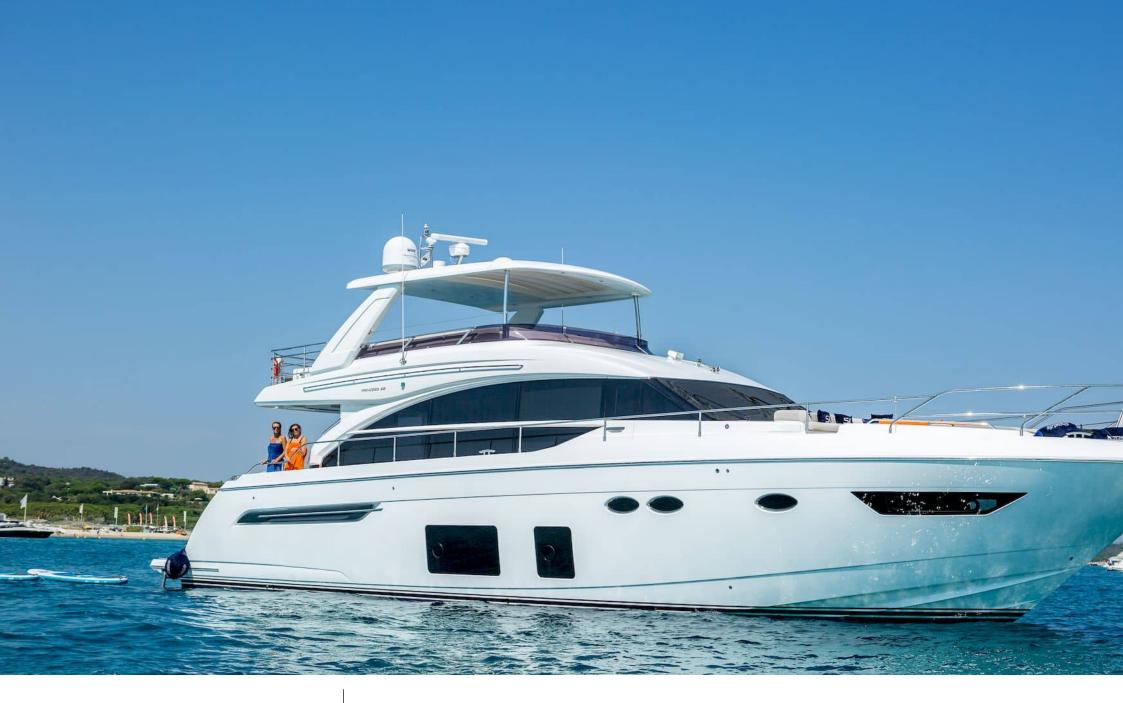

M/Y SHAWLIFE Length Length 21.25m 69.72 ft. Guests Cabins Cabins Crew 2

### Specifications

| Summer low rate per week<br>31 500 €           |      |  | €                          | Summer high rate per week<br>38 500 €         |                                       |        |
|------------------------------------------------|------|--|----------------------------|-----------------------------------------------|---------------------------------------|--------|
| Winter low rate per week 31 500 €              |      |  |                            | €                                             | Winter high rate per week<br>38 500 € |        |
| Builder<br>Princess                            |      |  | Year buil<br>2016          | lt                                            |                                       |        |
| Length<br>21.25 m                              |      |  |                            |                                               | Guests Cruising                       | Cabins |
| Winter Cruising Area(s)<br>West Mediterranean  |      |  |                            | Summer Cruising Area(s)<br>West Mediterranean |                                       |        |
| Crew<br>2                                      | •    |  | Cruising speed<br>20 knots |                                               | Fuel consumption<br>245 L/H           |        |
| Type of cabins<br>4 (2 x Double, 2 x Convertib | ble) |  |                            |                                               |                                       | _      |