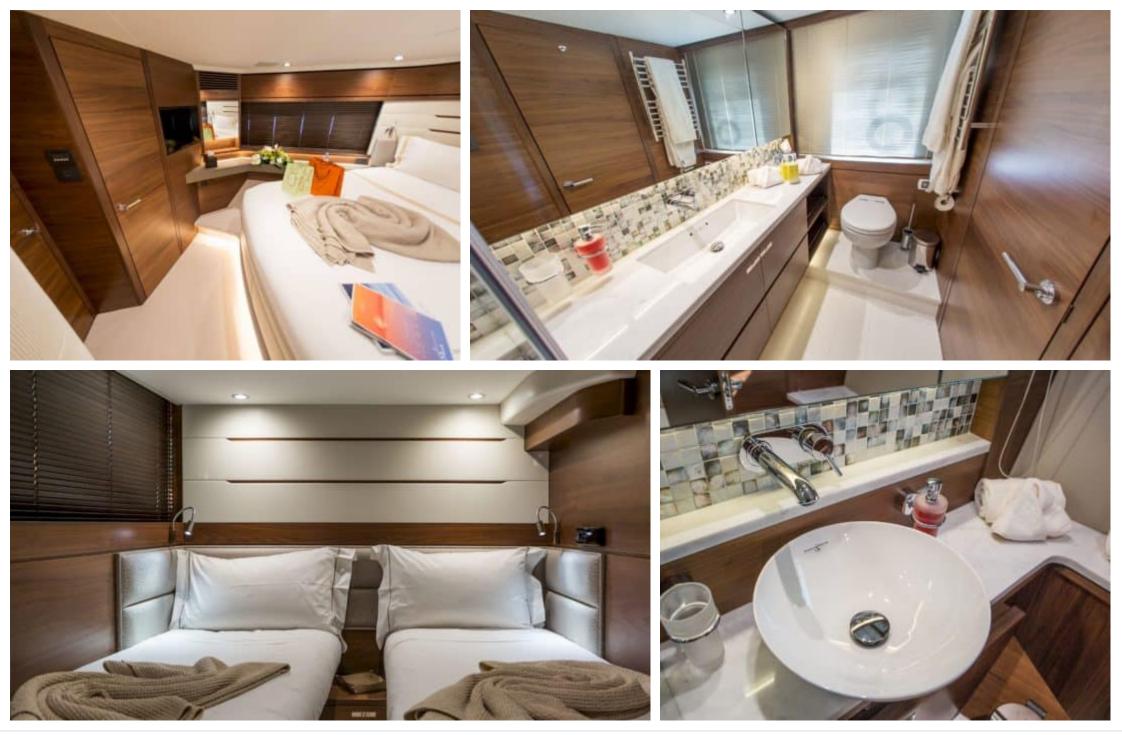

M/Y SHAWLIFE Length Length 21.25m 69.72 ft. Guests Cabins Cabins Crew 2



#### M/Y SHAWLIFE



toys











## EXTERIOR DESIGN

















### **INTERIOR DESIGN**

























# GALLERY LIFESTYLE





























### Specifications

| Summer low rate per week<br>31 500 €           |      |  | €                          | Summer high rate per week<br>38 500 €         |                                       |        |
|------------------------------------------------|------|--|----------------------------|-----------------------------------------------|---------------------------------------|--------|
| Winter low rate per week 31 500 €              |      |  |                            | €                                             | Winter high rate per week<br>38 500 € |        |
| Builder<br>Princess                            |      |  | Year buil<br>2016          | lt                                            |