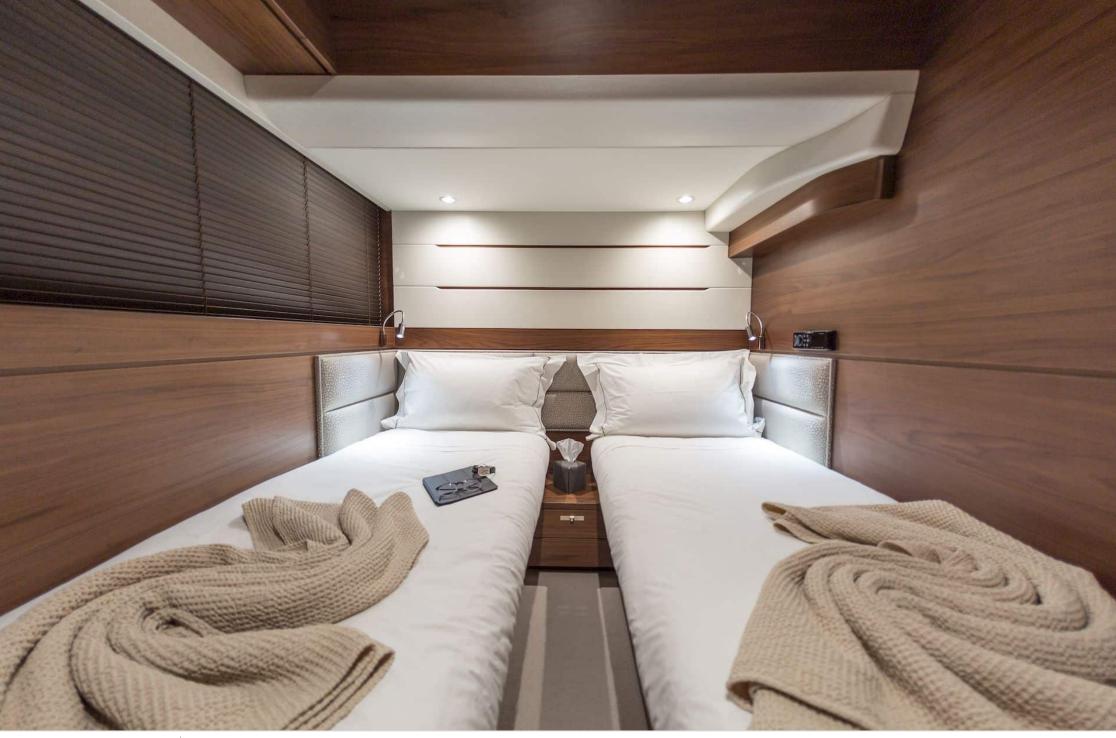

M/Y SHAWLIFE Length Length 21.25m 69.72 ft. Guests Cabins Cabins Crew 2



#### M/Y SHAWLIFE



toys











## EXTERIOR DESIGN

















### **INTERIOR DESIGN**

























# GALLERY LIFESTYLE





























### Specifications

| Summer low rate per week<br>31 500 €           |      |  | €                          | Summer high rate per week<br>38 500 €         |                                       |        |
|------------------------------------------------|------|--|----------------------------|-----------------------------------------------|---------------------------------------|--------|
| Winter low rate per week 31 500 €              |      |  |                            | €                                             | Winter high rate per week<br>38 500 € |        |
| Builder<br>Princess                            |      |  | Year buil<br>2016          | lt                                            |