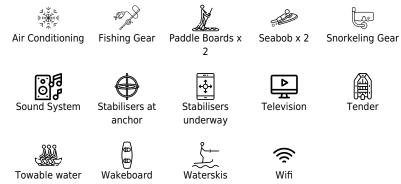

M/Y SHAWLIFE Length Length 21.25m 69.72 ft. Guests Cabins Cabins Crew 2



#### M/Y SHAWLIFE



toys











## EXTERIOR DESIGN

















### **INTERIOR DESIGN**

























# GALLERY LIFESTYLE





























### Specifications

| Summer low rate per week<br>31 500 €           |      |  | €                          | Summer high rate per week<br>38 500 €         |                                       |        |
|------------------------------------------------|------|--|----------------------------|-----------------------------------------------|---------------------------------------|--------|
| Winter low rate per week 31 500 €              |      |  |                            | €                                             | Winter high rate per week<br>38 500 € |        |
| Builder<br>Princess                            |      |  | Year b