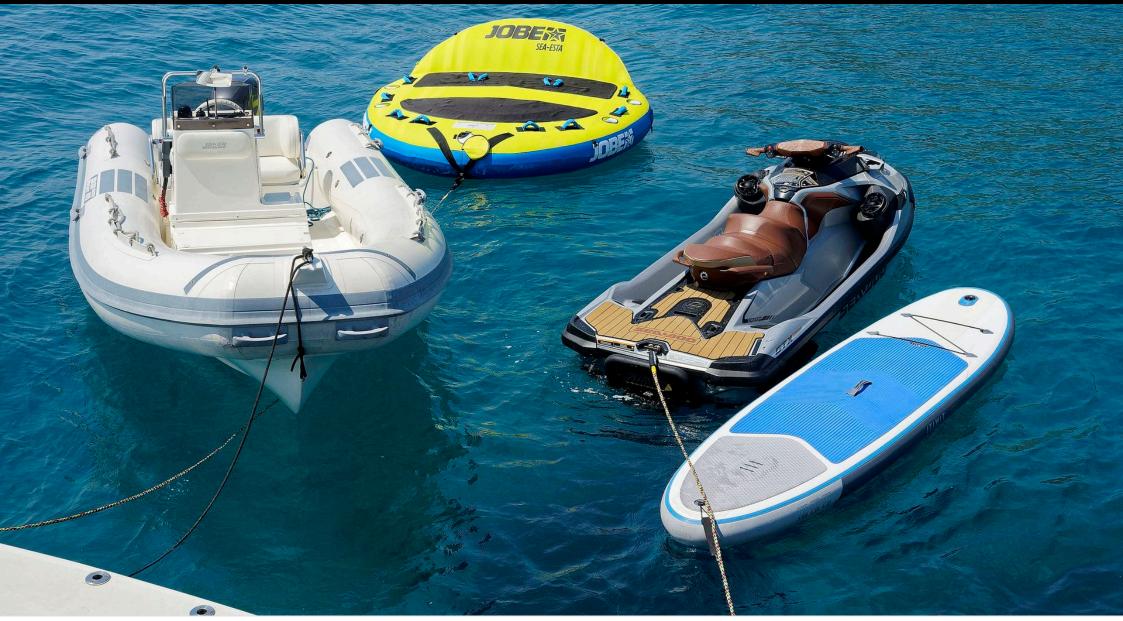

Crew **4** 



#### M/Y SILVIA



Tender

Snorkeling Gear Seadoo Seascooter (for diving)

Ś Wifi







## EXTERIOR DESIGN













# INTERIOR DESIGN





Interior design Exterior design Gallery lifestyle Specifications Features

















## GALLERY LIFESTYLE





## Specifications

| E Summer low rate per week<br>33 000 €             |           |  |                        | €                                             | Summer high rate per wee<br>36 000 €  |         |                             |             |
|----------------------------------------------------|-----------|--|------------------------|-----------------------------------------------|---------------------------------------|---------|-----------------------------|-------------|
| € Winter low rate per week<br>33 000 €             |           |  |                        | €                                             | Winter high rate per week<br>36 000 € |         |                             |             |
| Builder<br>Rizzardi Yachts                         |           |