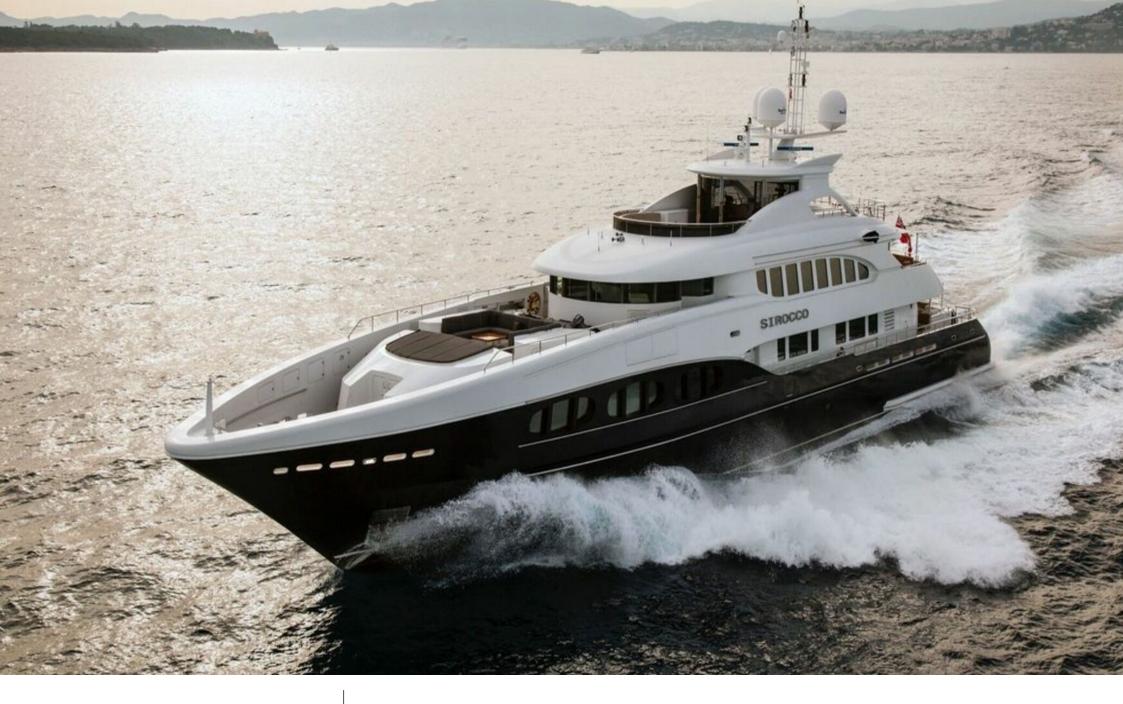

M/Y SIROCCO

Guests **12** 

Cabins **6** 

Crew **9** 

#### Specifications

| Summer low ra<br>180 000 €                    | Summer low rate per week<br>180 000 € |  |                           | €                                             | Summer high rate per week<br>195 000 € |         |                    |             |
|-----------------------------------------------|---------------------------------------|--|---------------------------|-----------------------------------------------|----------------------------------------|---------|--------------------|-------------|
| € Winter low rate per week<br>180 000 €       |                                       |  |                           | €                                             | Winter high rate per week<br>180 000 € |         |                    |             |
| Builder<br>Heesen                             |                                       |  | Year buil<br>2006         | t                                             |                                        |         | Year refit<br>2013 | :           |
| Length<br>47 m                                |                                       |  |                           |                                               | Guests C<br>12                         | ruising |                    | Cabins<br>6 |
| Winter Cruising Area(s)<br>West Mediterranean |                                       |  |                           | Summer Cruising Area(s)<br>West Mediterranean |                                        |         |                    |             |
| Crew<br>9                                     | Max speed<br>26 knots                 |  | Cruising spee<br>22 knots |                                               | Fuel consum<br>800 Litres/Hr           |         | nption             |             |
| Type of cabins<br>6 (5 x Double, 1 x Twin)    |                                       |  |                           |                                               |                                        |         |                    |             |