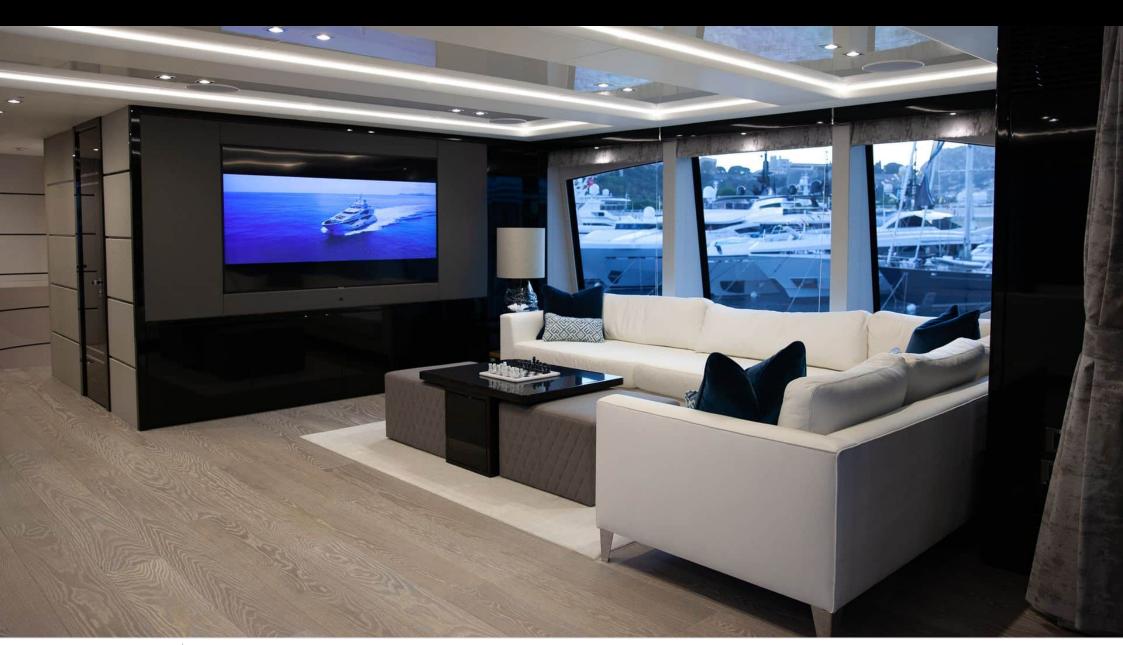

Cabins **5** 



Crew **8** 



### M/Y SONISHI













Microwave

Sunbeds







































Stabilisers underway



Towable water toys

Wakeboard









# EXTERIOR DESIGN



















# INTERIOR DESIGN





























# GALLERY LIFESTYLE





### Specifications



Summer low rate per week 175 000 €



Summer high rate per week 190 000 €



Winter low rate per week 175 000 €



Winter high rate per week 190 000 €



Builder Sunseeker



Year built

2019



Length 40.05 m



Guests Cruising



Cabins

Winter Cruising Area(s)
West Mediterranean

Summer Cruising Area(s)
West Mediterranean

Crew 8 Max speed 22 knots Cruising speed 12 knots

Fuel consumption 250 L/Hr

Type of cabins

5 (3 x Double, 2 x Convertible)