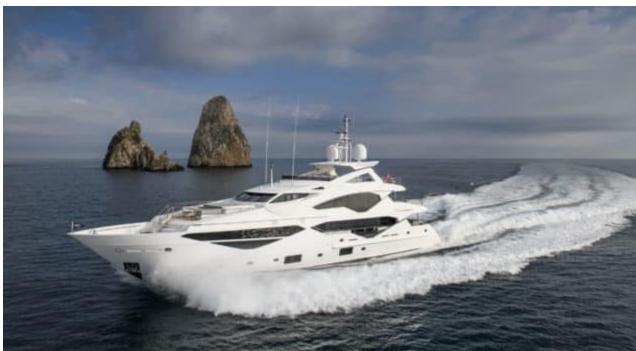

# EXTERIOR DESIGN

### Specifications

Summer low rate per week 175 000 €

Summer high rate per week 190 000 €

Winter low rate per week 175 000 €

Winter high rate per week 190 000 €

Builder Sunseeker

Year built

2019

Length 40.05 m

Guests Cruising

Cabins

Winter Cruising Area(s)
West Mediterranean

Summer Cruising Area(s)
West Mediterranean

Crew 8 Max speed 22 knots Cruising speed 12 knots

Fuel consumption 250 L/Hr

Type of cabins