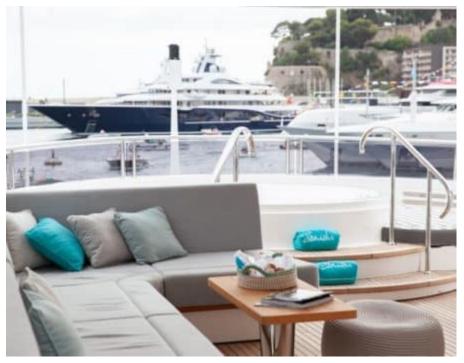

Cabins **5** 



Crew **8** 



### M/Y SONISHI













Microwave

Sunbeds







































Stabilisers underway



Towable water toys

Wakeboard









# EXTERIOR DESIGN



















# INTERIOR DESIGN





























# GALLERY LIFESTYLE





### Specifications



Summer low rate per week 175 000 €



Summer high rate per week 190 000 €



Winter low rate per week 175 000 €



Winter high rate per week 190 000 €



Builder Sunseeker



Year built

2019



Length 40.05 m



Guests Cruising



Cabins

Winter Cruising Area(s)
West Mediterranean

Summer Cruising Area(s)
West Mediterranean

Crew 8 Max speed 22 knots Cruising speed 12 knots

Fuel consumption 250 L/Hr

Type of cabins

5 (3 x Double, 2 x Convertible)