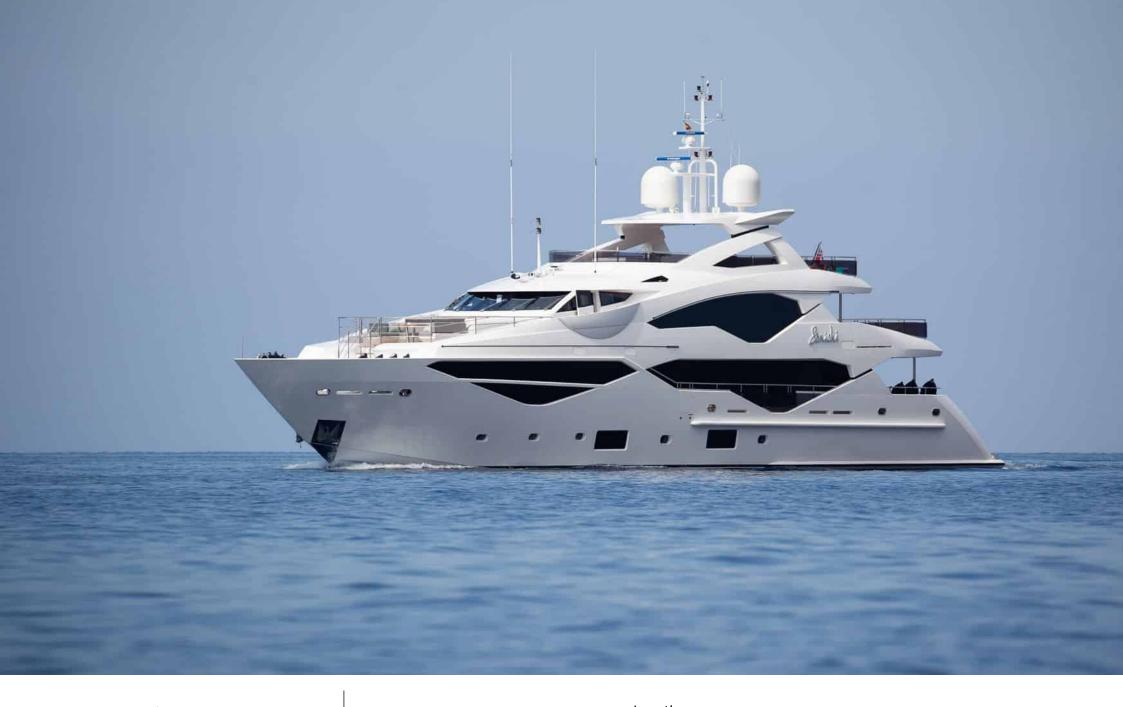

### M/Y SONISHI

Microwave

Sunbeds

Stabilisers underway

Towable water toys

Wakeboard

Length 40.05 m

Guests Cruising

Cabins

Winter Cruising Area(s)
West Mediterranean

Summer Cruising Area(s)
West Mediterranean

Crew 8 Max speed 22 knots Cruising speed 12 knots

Fuel consumption 250 L/Hr

Type of cabins