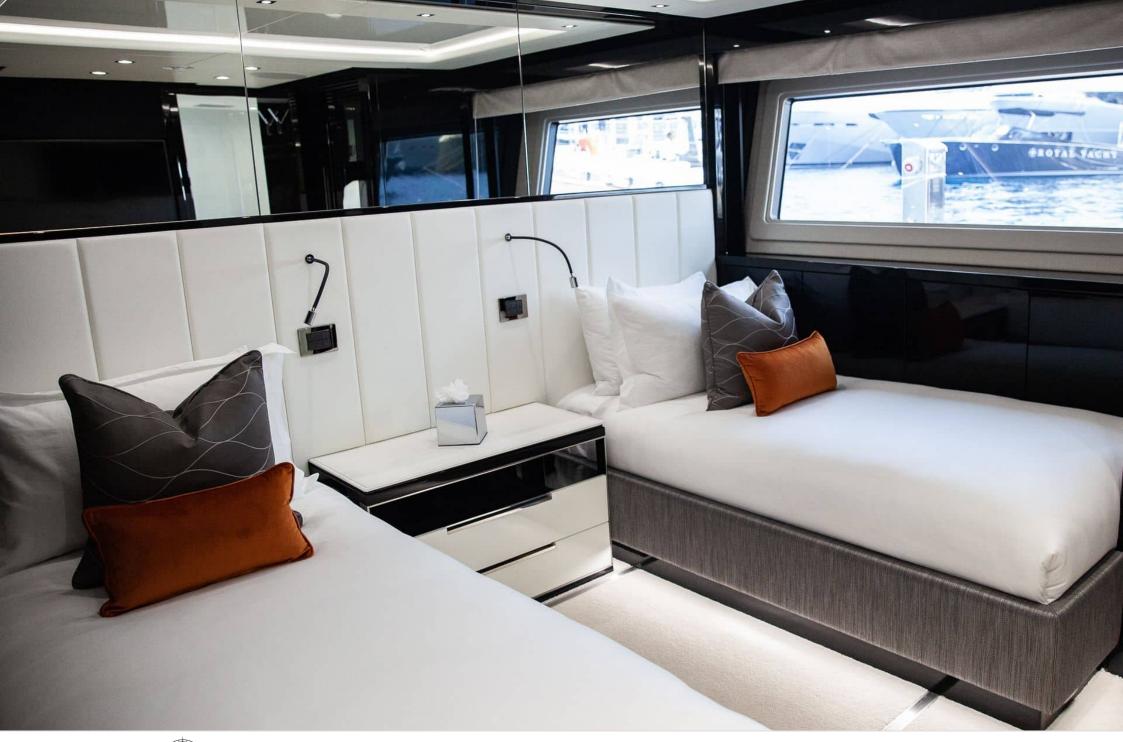

Cabins **5** 



Crew **8** 



### M/Y SONISHI













Microwave

Sunbeds







































Stabilisers underway



Towable water toys

Wakeboard









# EXTERIOR DESIGN



















# INTERIOR DESIGN





























# GALLERY LIFESTYLE





### Specifications



Summer low rate per week 175 000 €



Summer high rate per week 190 000 €



Winter low rate per week 175 000 €



Winter high rate per week 190 000 €



Builder Sunseeker



Year built

2019



Length 40.05 m



Guests Cruising



Cabins

Winter Cruising Area(s)
West Mediterranean

Summer Cruising Area(s)
West Mediterranean

Crew 8 Max speed 22 knots Cruising speed 12 knots

Fuel consumption 250 L/Hr

Type of cabins

5 (3 x Double, 2 x Convertible)