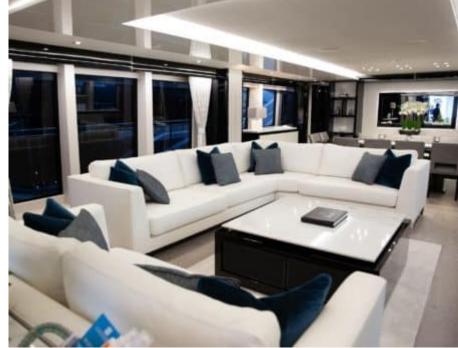

Cabins **5** 



Crew **8** 



### M/Y SONISHI













Microwave

Sunbeds







































Stabilisers underway



Towable water toys

Wakeboard









# EXTERIOR DESIGN



















# INTERIOR DESIGN





























# GALLERY LIFESTYLE





### Specifications



Summer low rate per week 175 000 €



Summer high rate per week 190 000 €



Winter low rate per week 175 000 €



Winter high rate per week 190 000 €



Builder Sunseeker



Year built

2019



Length 40.05 m



Guests Cruising



Cabins

Winter Cruising Area(s)
West Mediterranean

Summer Cruising Area(s)
West Mediterranean

Crew 8 Max speed 22 knots Cruising speed 12 knots

Fuel consumption 250 L/Hr

Type of cabins

5 (3 x Double, 2 x Convertible)