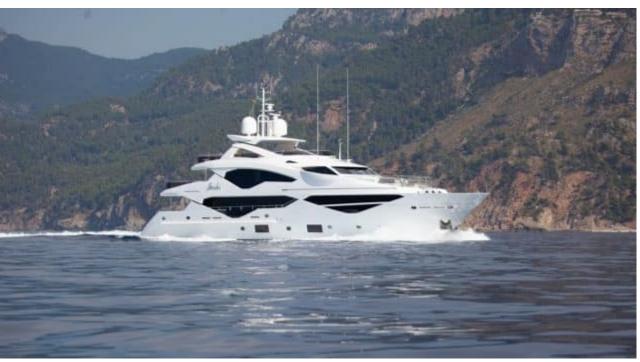

# EXTERIOR DESIGN

### Specifications

Summer low rate per week 175 000 €

Summer high rate per week 190 000 €

Winter low rate per week 175 000 €

Winter high rate per week 190 000 €

Builder Sunseeker

Year built

2019

Length 40.05 m

Guests Cruising

Cabins

Winter Cruising Area(s)
West Mediterranean

Summer Cruising Area(s)
West Mediterranean

Crew 8 Max speed 22 knots Cruising speed 12 knots

Fuel consumption 250 L/Hr

Type of cabins