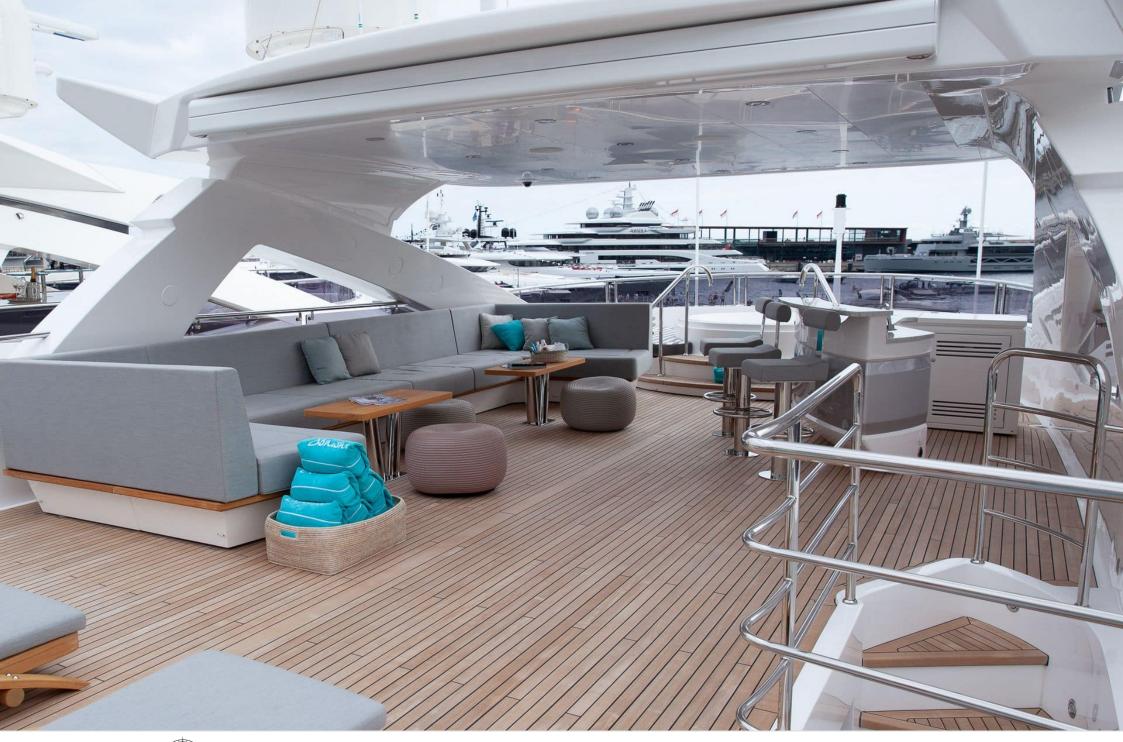

Cabins **5** 



Crew **8** 



### M/Y SONISHI













Microwave

Sunbeds







































Stabilisers underway



Towable water toys

Wakeboard









# EXTERIOR DESIGN



















# INTERIOR DESIGN





























# GALLERY LIFESTYLE





### Specifications



Summer low rate per week 175 000 €



Summer high rate per week 190 000 €



Winter low rate per week 175 000 €



Winter high rate per week 190 000 €



Builder Sunseeker



Year built

2019



Length 40.05 m



Guests Cruising



Cabins

Winter Cruising Area(s)
West Mediterranean

Summer Cruising Area(s)
West Mediterranean

Crew 8 Max speed 22 knots Cruising speed 12 knots

Fuel consumption 250 L/Hr

Type of cabins

5 (3 x Double, 2 x Convertible)