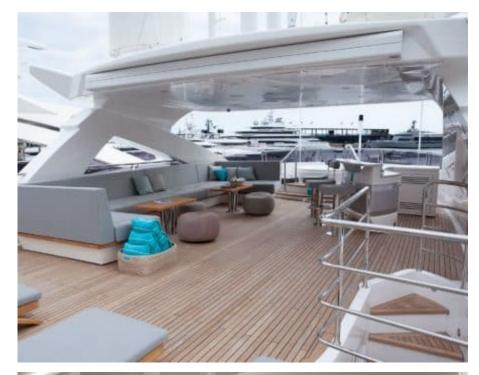

Cabins **5** 



Crew **8** 



### M/Y SONISHI













Microwave

Sunbeds







































Stabilisers underway



Towable water toys

Wakeboard









# EXTERIOR DESIGN



















# INTERIOR DESIGN





























# GALLERY LIFESTYLE





### Specifications



Summer low rate per week 175 000 €



Summer high rate per week 190 000 €



Winter low rate per week 175 000 €



Winter high rate per week 190 000 €



Builder Sunseeker



Year built

2019



Length 40.05 m



Guests Cruising



Cabins

Winter Cruising Area(s)
West Mediterranean

Summer Cruising Area(s)
West Mediterranean

Crew 8 Max speed 22 knots Cruising speed 12 knots

Fuel consumption 250 L/Hr

Type of cabins

5 (3 x Double, 2 x Convertible)