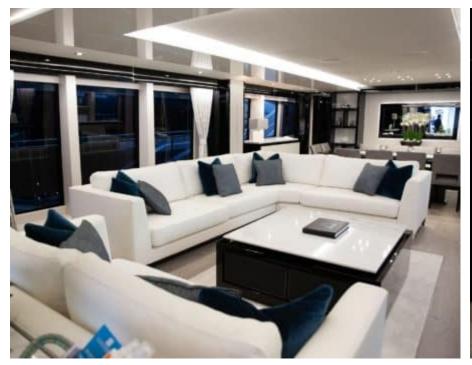

Cabins **5** 



Crew **8** 



### M/Y SONISHI













Microwave

Sunbeds







































Stabilisers underway



Towable water toys

Wakeboard









# EXTERIOR DESIGN



















# INTERIOR DESIGN





























# GALLERY LIFESTYLE





### Specifications



Summer low rate per week 175 000 €



Summer high rate per week 190 000 €



Winter low rate per week 175 000 €



Winter high rate per week 190 000 €



Builder Sunseeker



Year built

2019



Length 40.05 m



Guests Cruising



Cabins

Winter Cruising Area(s)
West Mediterranean

Summer Cruising Area(s)
West Mediterranean

Crew 8 Max speed 22 knots Cruising speed 12 knots

Fuel consumption 250 L/Hr

Type of cabins

5 (3 x Double, 2 x Convertible)