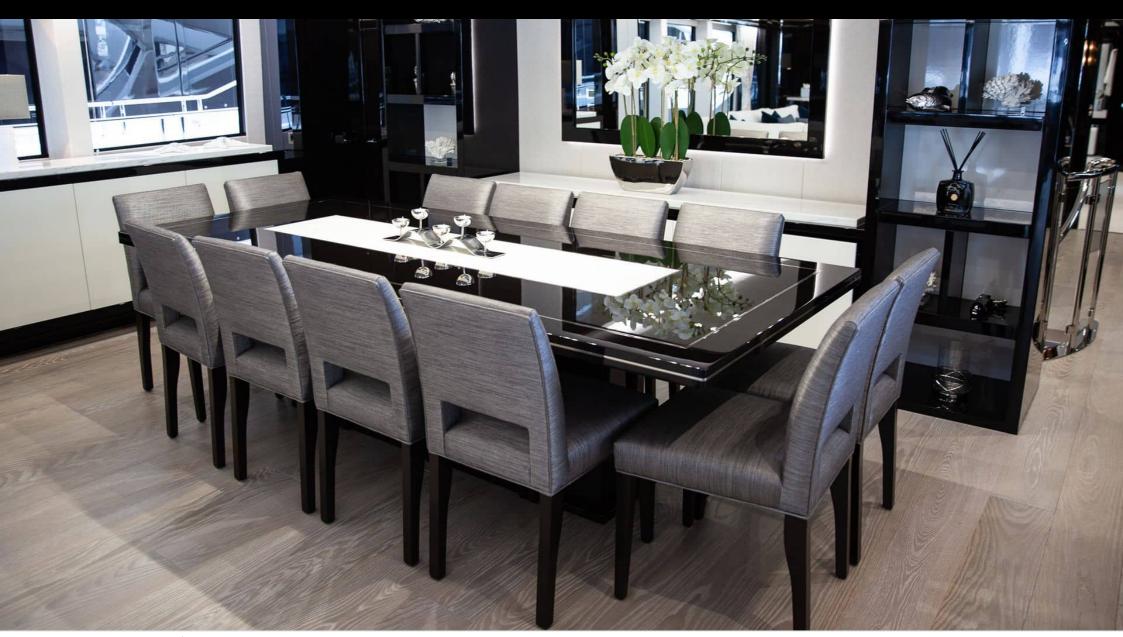

Cabins **5** 



Crew **8** 



### M/Y SONISHI













Microwave

Sunbeds







































Stabilisers underway



Towable water toys

Wakeboard









# EXTERIOR DESIGN



















# INTERIOR DESIGN





























# GALLERY LIFESTYLE





### Specifications



Summer low rate per week 175 000 €



Summer high rate per week 190 000 €



Winter low rate per week 175 000 €



Winter high rate per week 190 000 €



Builder Sunseeker



Year built

2019



Length 40.05 m



Guests Cruising



Cabins

Winter Cruising Area(s)
West Mediterranean

Summer Cruising Area(s)
West Mediterranean

Crew 8 Max speed 22 knots Cruising speed 12 knots

Fuel consumption 250 L/Hr

Type of cabins

5 (3 x Double, 2 x Convertible)