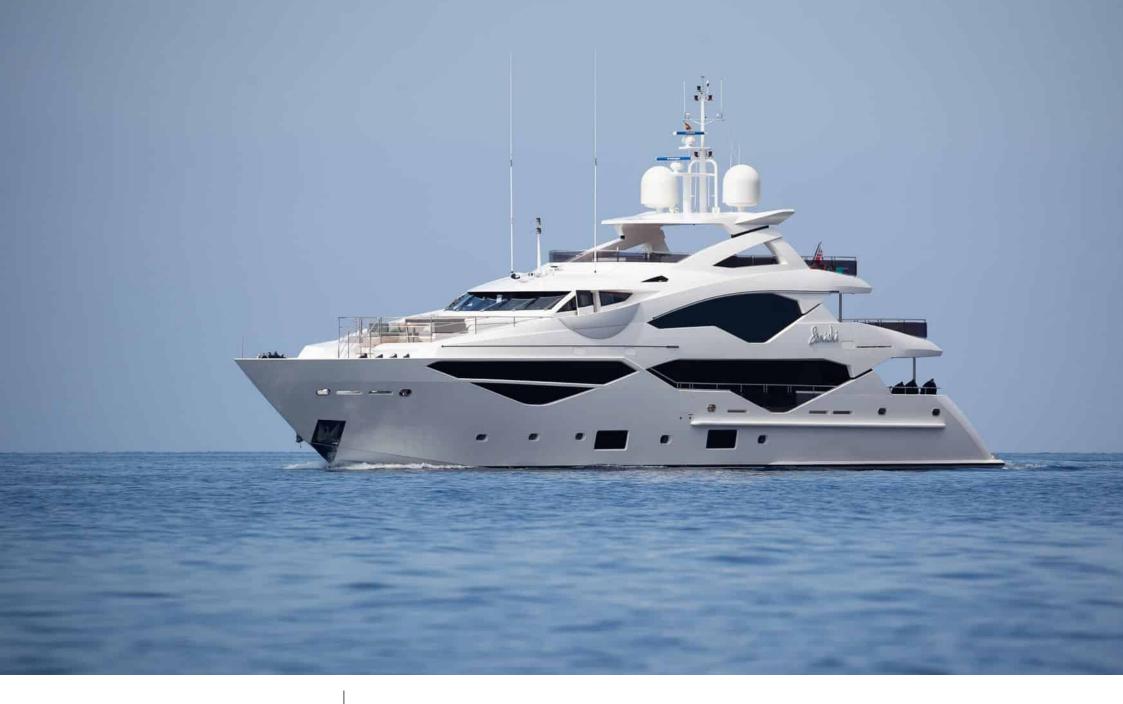

Length **40.05m** 131.4 ft. ٥....

GOG Guests

Crew **8** 

#### M/Y SONISHI

# Specifications

| E Low rate per<br>29 167 €                    | day    |         |                                               | €                                      | High rate per day<br>30 833 €          |                |          |
|-----------------------------------------------|--------|---------|-----------------------------------------------|----------------------------------------|----------------------------------------|----------------|----------|
| Summer low rate per week<br>175 000 €         |        |         |                                               | €                                      | Summer high rate per week<br>185 000 € |                |          |
| € Winter low ra<br>175 000 €                  |        |         | €                                             | Winter high rate per week<br>.85 000 € |                                        |                |          |
| Builder<br>Sunseeker                          |        |         | Year bui<br>2019                              | ilt                                    |                                        |                |          |
| Length<br>40.05 m                             |        |         |                                               |                                        | Guests Cruising                        | Cabir          | IS       |
| Winter Cruising Area(s)<br>West Mediterranean |        |         | Summer Cruising Area(s)<br>West Mediterranean |                                        |                                        |                |          |
| Crew<br>8                                     | •      |         | Cruising<br>12 knots                          |                                        | Fuel consump<br>250 L/Hr               | otion          |          |
| Type of cabins<br>5 (3 x Double, 2 x Conver   | tible) |         |                                               |                                        |                                        |                |          |
|                                               |        | Interio | or design                                     | Exterior de                            | sign Gallery lifestyle                 | Specifications | Features |