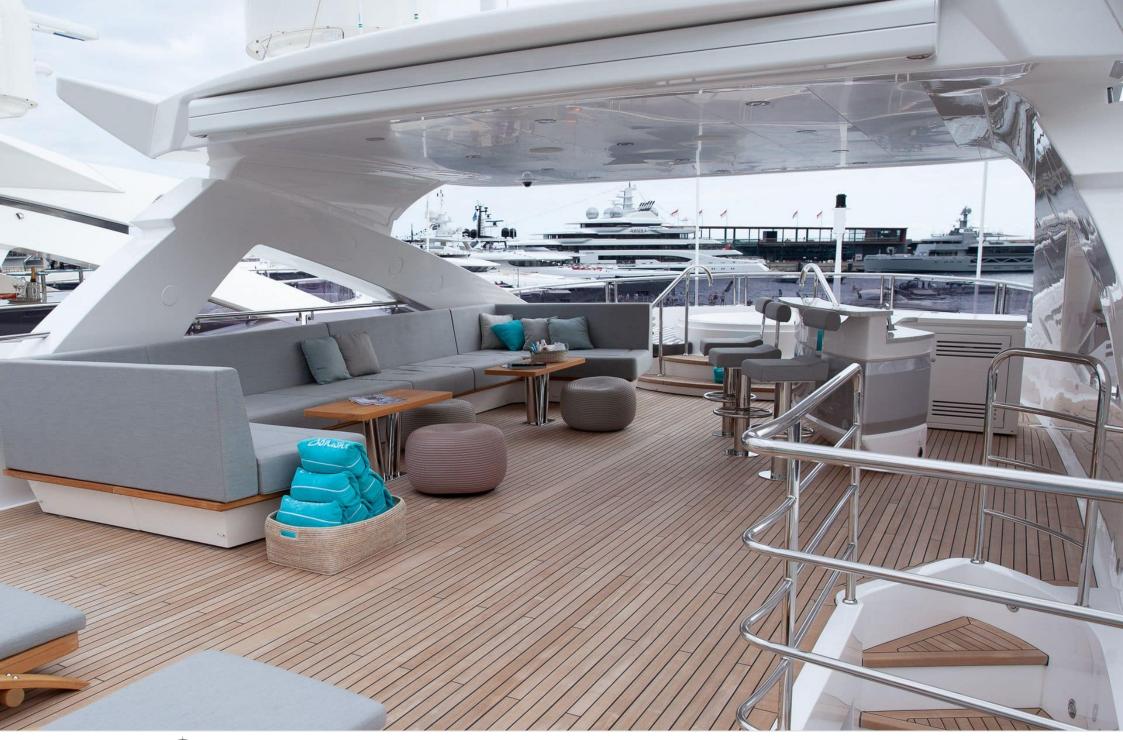

Length **40.05m** 131.4 ft. ٥....

GOG Guests





Crew **8** 



#### M/Y SONISHI







#### EXTERIOR DESIGN













# **INTERIOR DESIGN**





Interior design Exterior design Gallery lifestyle Specifications Features













# GALLERY LIFESTYLE





Interior design Exterior design Gallery lifestyle Specifications Features

# Specifications

| E Low rate per<br>29 167 €                    | day    |         |                                               | €                                      | High rate per day<br>30 833 €          |                |          |
|-----------------------------------------------|--------|---------|-----------------------------------------------|----------------------------------------|----------------------------------------|----------------|----------|
| Summer low rate per week<br>175 000 €         |        |         |