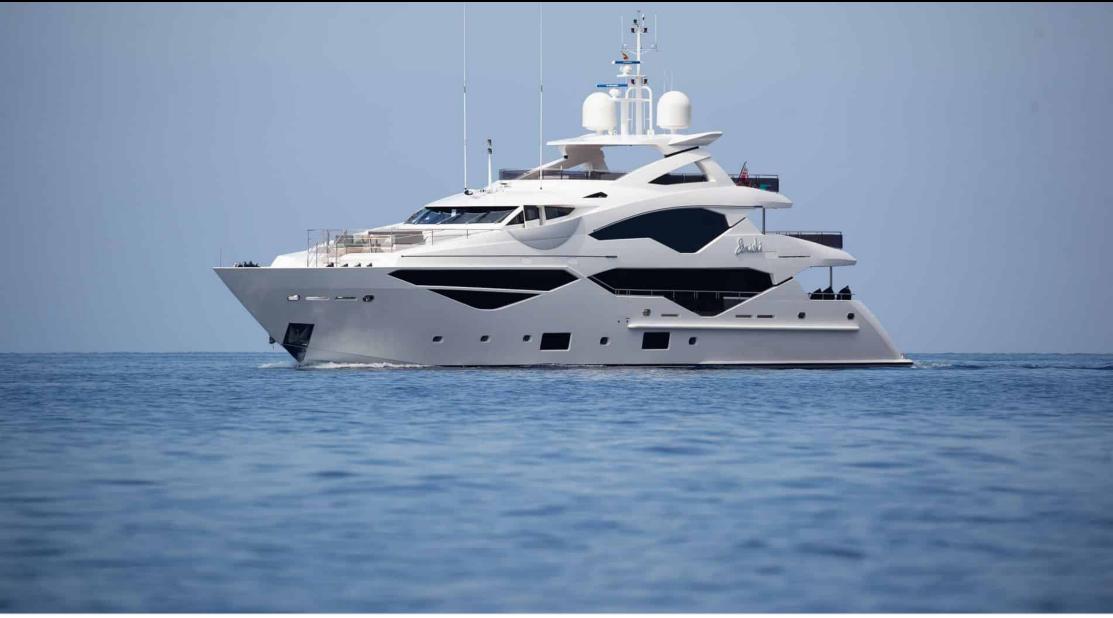

Length **40.05m** 131.4 ft. ٥....

GOG Guests





Crew **8** 



#### M/Y SONISHI







#### EXTERIOR DESIGN













# **INTERIOR DESIGN**





Interior design Exterior design Gallery lifestyle Specifications Features













# GALLERY LIFESTYLE





Interior design Exterior design Gallery lifestyle Specifications Features

# Specifications

| E Low rate per<br>29 167 €                    | day    |         |                                               | €                                      | High rate per day<br>30 833 €          |                |          |
|-----------------------------------------------|--------|---------|-----------------------------------------------|----------------------------------------|----------------------------------------|----------------|----------|
| Summer low rate per week<br>175 000 €         |        |         |