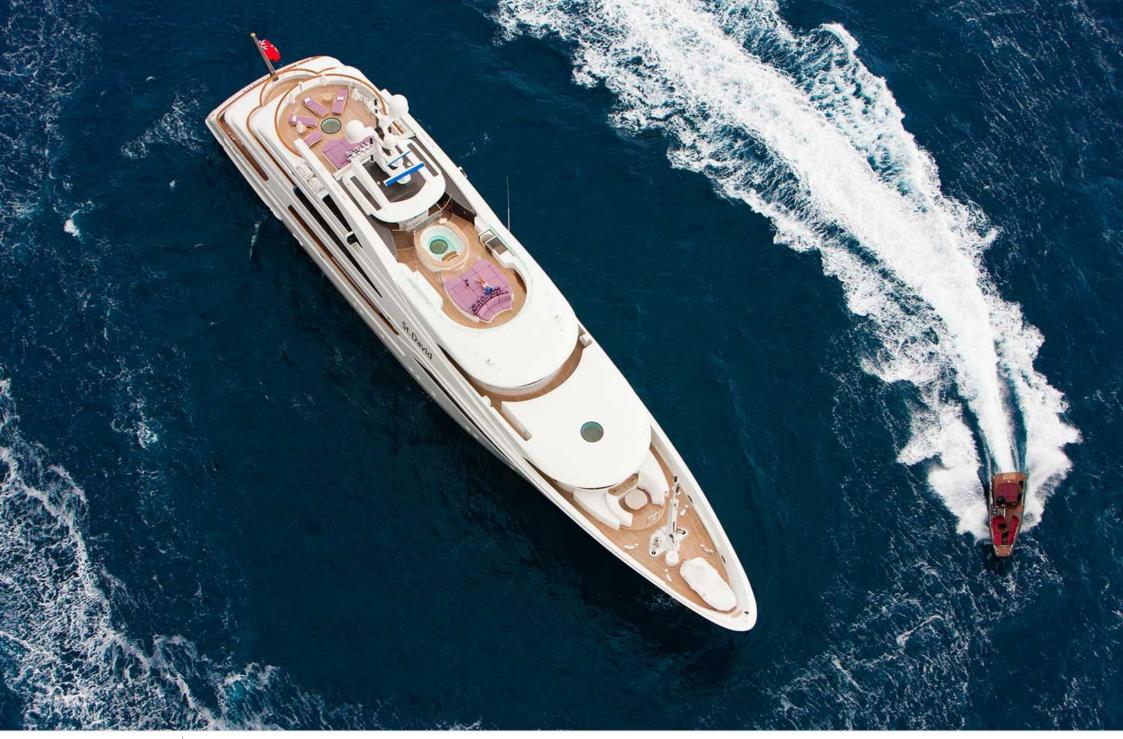

M/Y ST-DAVID



Crew **15** 

Cabins **6** 

Guests **12** 

ഹ്ര



#### M/Y ST-DAVID







# EXTERIOR DESIGN





























## **INTERIOR DESIGN**





































#### GALLERY LIFESTYLE





















### Specifications

| €                                                                                                                         | Summer low rate per week<br>325 000 €  |  |  |                 | €   | Summer high rate per week<br>345 000 €                            |          |                    |             |  |
|---------------------------------------------------------------------------------------------------------------------------|----------------------------------------|--|--|-----------------|-----|-------------------------------------------------------------------|----------|--------------------|-------------|--|
| \$