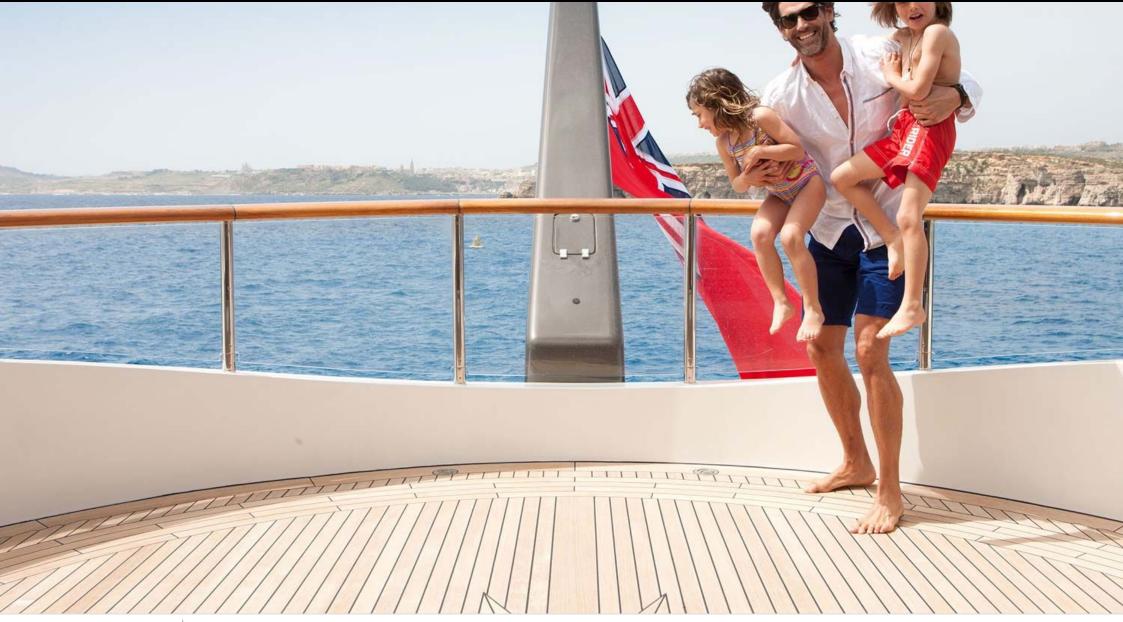

M/Y ST-DAVID



Crew **15** 

Cabins **6** 

Guests **12** 

ഹ്ര



#### M/Y ST-DAVID







# EXTERIOR DESIGN





























## **INTERIOR DESIGN**





































#### GALLERY LIFESTYLE





















### Specifications

| €                                                                                                                         | Summer low rate per week<br>325 000 €  |  |  |                 | €   | Summer high rate per week<br>345 000 €                            |          |                    |             |  |
|---------------------------------------------------------------------------------------------------------------------------|----------------------------------------|--|--|-----------------|-----|-------------------------------------------------------------------|----------|--------------------|-------------|--|
| \$                                                                                                                        | Winter