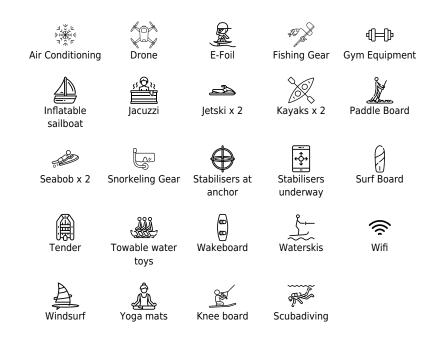

M/Y ST-DAVID



Crew **15** 

Cabins **6** 

Guests **12** 

ഹ്ര



#### M/Y ST-DAVID







# EXTERIOR DESIGN





























## **INTERIOR DESIGN**





































#### GALLERY LIFESTYLE





















### Specifications

| €                                                                                                                         | Summer low rate per week<br>325 000 €  |  |  |                 | €   | Summer high rate per week<br>345 000 €                            |          |                    |             |  |
|---------------------------------------------------------------------------------------------------------------------------|----------------------------------------|--|--|-----------------|-----|-------------------------------------------------------------------|----------|--------------------|-------------