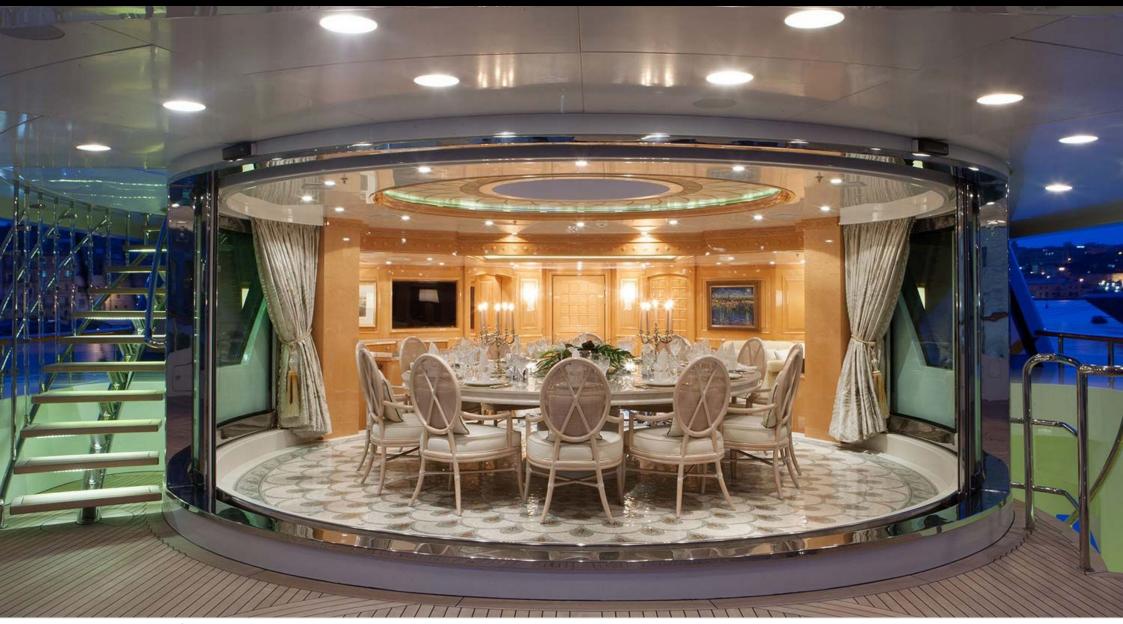

M/Y ST-DAVID



Crew **15** 

Cabins **6** 

Guests **12** 

ഹ്ര



#### M/Y ST-DAVID







# EXTERIOR DESIGN





























## **INTERIOR DESIGN**





































#### GALLERY LIFESTYLE





















### Specifications

| €                                                                                                                         | Summer low rate per week<br>325 000 €  |  |  |                 | €   | Summer high rate per week<br>345 000 €                            |          |                    |             |  |
|---------------------------------------------------------------------------------------------------------------------------|----------------------------------------|--|--|-----------------|-----|-------------------------------------------------------------------|----------|--------------------|-------------|--|
| \$