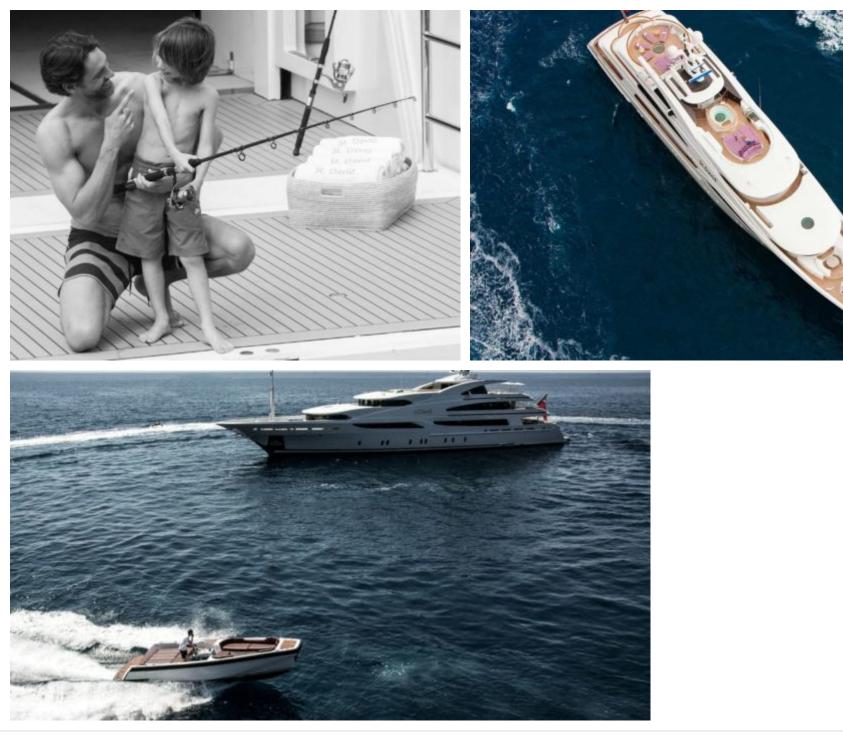

M/Y ST-DAVID



Crew **15** 

Cabins **6** 

Guests **12** 

ഹ്ര



#### M/Y ST-DAVID







# EXTERIOR DESIGN





























## **INTERIOR DESIGN**





































#### GALLERY LIFESTYLE





















### Specifications

| €                                                                                                                         | Summer low rate per week<br>325 000 €  |  |  |                 | €   | Summer high rate per week<br>345 000 €                            |          |                    |             |  |
|---------------------------------------------------------------------------------------------------------------------------|----------------------------------------|--|--|-----------------|-----|-------------------------------------------------------------------|----------|--------------------|-------------|--|
| \$                                                                                                                        | Winter low rate per we