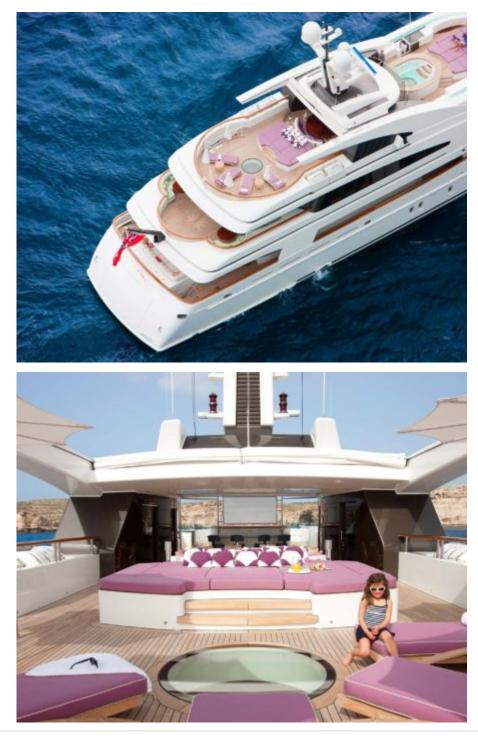

M/Y ST-DAVID



Crew **15** 

Cabins **6** 

Guests **12** 

ഹ്ര



#### M/Y ST-DAVID







# EXTERIOR DESIGN





























## **INTERIOR DESIGN**





































#### GALLERY LIFESTYLE





















### Specifications

| €                                                                                                                         | Summer low rate per week<br>325 000 €  |  |  |                 | €   | Summer high rate per week<br>345 000 €                            |          |                    |             |  |
|---------------------------------------------------------------------------------------------------------------------------|----------------------------------------|--|--|-----------------|-----|-------------------------------------------------------------------|----------|--------------------|-------------|-