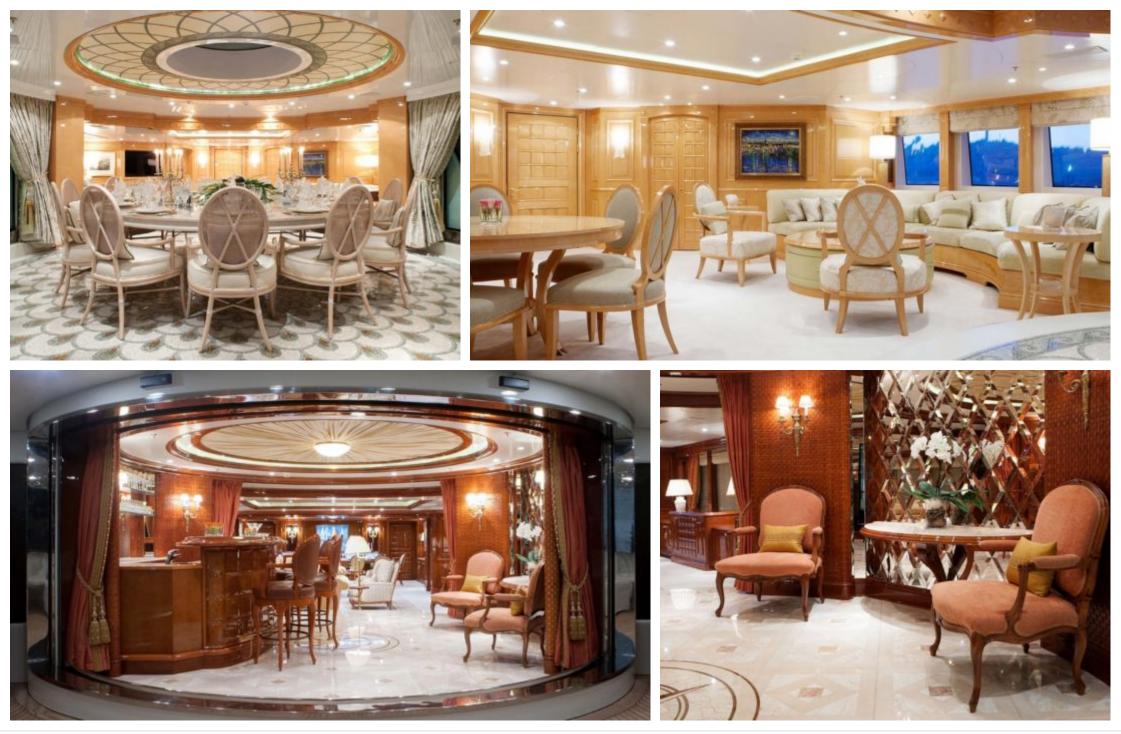

M/Y ST-DAVID



Crew **15** 

Cabins **6** 

Guests **12** 

ഹ്ര



#### M/Y ST-DAVID







# EXTERIOR DESIGN





























## **INTERIOR DESIGN**





































#### GALLERY LIFESTYLE





















### Specifications

| €                                                                                                                         | Summer low rate per week<br>325 000 €  |  |  |                 | €   | Summer high rate per week<br>345 000 €                            |          |                    |             |  |
|---------------------------------------------------------------------------------------------------------------------------|----------------------------------------|--|--|-----------------|-----|-------------------------------------------------------------------|----------|--------------------|-------------|--|
| \$