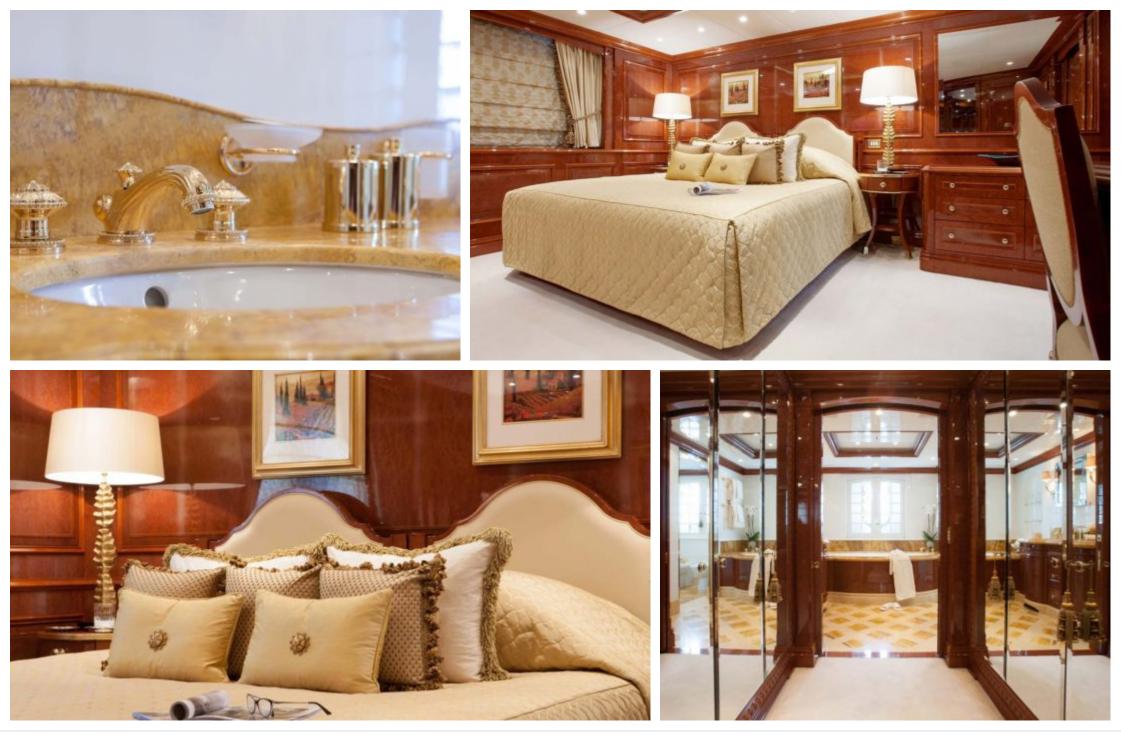

M/Y ST-DAVID



Crew **15** 

Cabins **6** 

Guests **12** 

ഹ്ര



#### M/Y ST-DAVID







# EXTERIOR DESIGN





























## **INTERIOR DESIGN**





































#### GALLERY LIFESTYLE





















### Specifications

| €                                                                                                                         | Summer low rate per week<br>325 000 €  |  |  |                 | €   | Summer high rate per week<br>345 000 €                            |          |                    |             |  |
|---------------------------------------------------------------------------------------------------------------------------|----------------------------------------|--|--|-----------------|-----|-------------------------------------------------------------------|----------|--------------------|-------------|--|
| \$