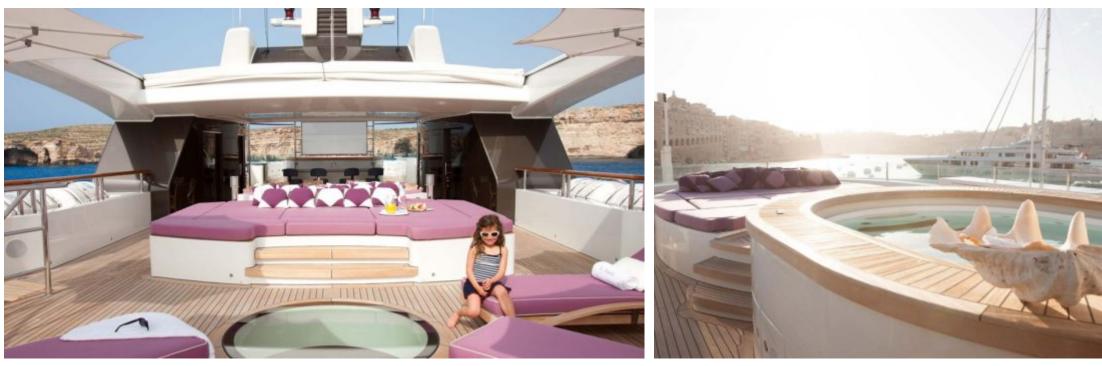

M/Y ST-DAVID



Crew **15** 

Cabins **6** 

Guests **12** 

ഹ്ര



#### M/Y ST-DAVID







# EXTERIOR DESIGN





























## **INTERIOR DESIGN**





































#### GALLERY LIFESTYLE





















### Specifications

| €                                                                                                                         | Summer low rate per week<br>325 000 €  |  |  |                 | €   | Summer high rate per week<br>345 000 €                            |          |                    |             |  |
|---------------------------------------------------------------------------------------------------------------------------|----------------------------------------|--|--|-----------------|-----|-------------------------------------------------------------------|----------|--------------------|-------------|--|
| \$