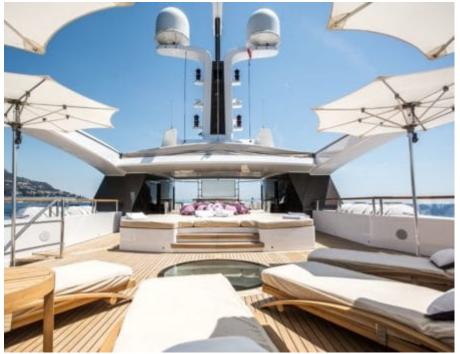

M/Y ST-DAVID



Crew **15** 

Cabins **6** 

Guests **12** 

ഹ്ര



#### M/Y ST-DAVID







# EXTERIOR DESIGN





























## **INTERIOR DESIGN**





































#### GALLERY LIFESTYLE





















### Specifications

| €                                                                                                                         | Summer low rate per week<br>325 000 €  |  |  |                 | €   | Summer high rate per week<br>345 000 €                            |          |                    |             |  |
|---------------------------------------------------------------------------------------------------------------------------|----------------------------------------|--|--|-----------------|-----|-------------------------------------------------------------------|----------|--------------------|-------------|--|
| \$