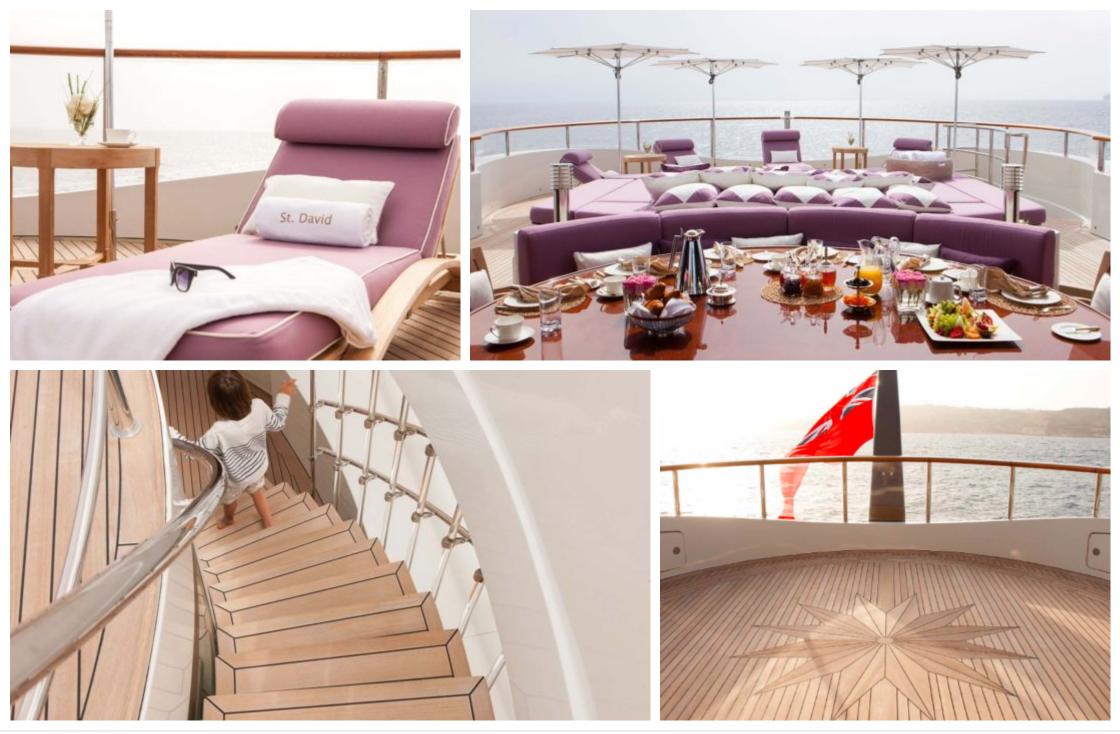

M/Y ST-DAVID



Crew **15** 

Cabins **6** 

Guests **12** 

ഹ്ര



#### M/Y ST-DAVID







# EXTERIOR DESIGN





























## **INTERIOR DESIGN**





































#### GALLERY LIFESTYLE





















### Specifications

| €                                                                                                                         | Summer low rate per week<br>325 000 €  |  |  |                 | €   | Summer high rate per week<br>345 000 €                            |          |                    |             |  |
|---------------------------------------------------------------------------------------------------------------------------|----------------------------------------|--|--|-----------------|-----|-------------------------------------------------------------------|----------|--------------------|-------------|--|
| \$