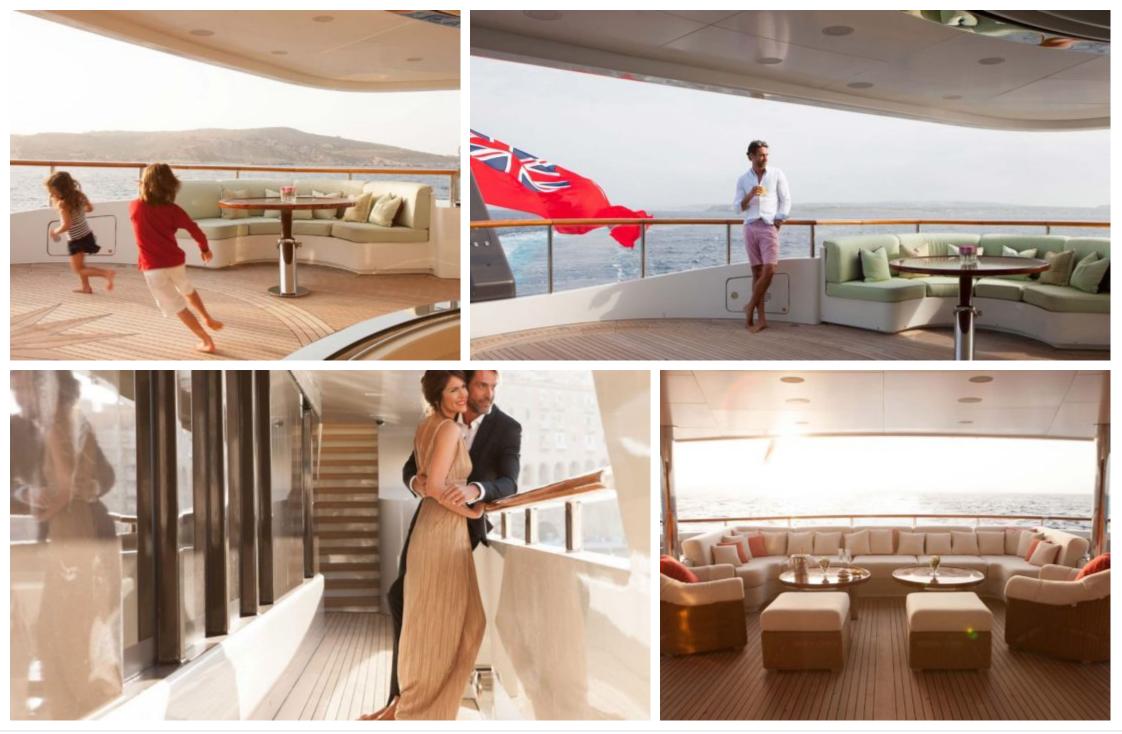

M/Y ST-DAVID



Crew **15** 

Cabins **6** 

Guests **12** 

ഹ്ര



#### M/Y ST-DAVID







# EXTERIOR DESIGN





























## **INTERIOR DESIGN**





































#### GALLERY LIFESTYLE





















### Specifications

| €                                                                                                                         | Summer low rate per week<br>325 000 €  |  |  |                 | €   | Summer high rate per week<br>345 000 €                            |          |                    |             |  |
|---------------------------------------------------------------------------------------------------------------------------|----------------------------------------|--|--|-----------------|-----|-------------------------------------------------------------------|----------|--------------------|-------------|--|
| \$