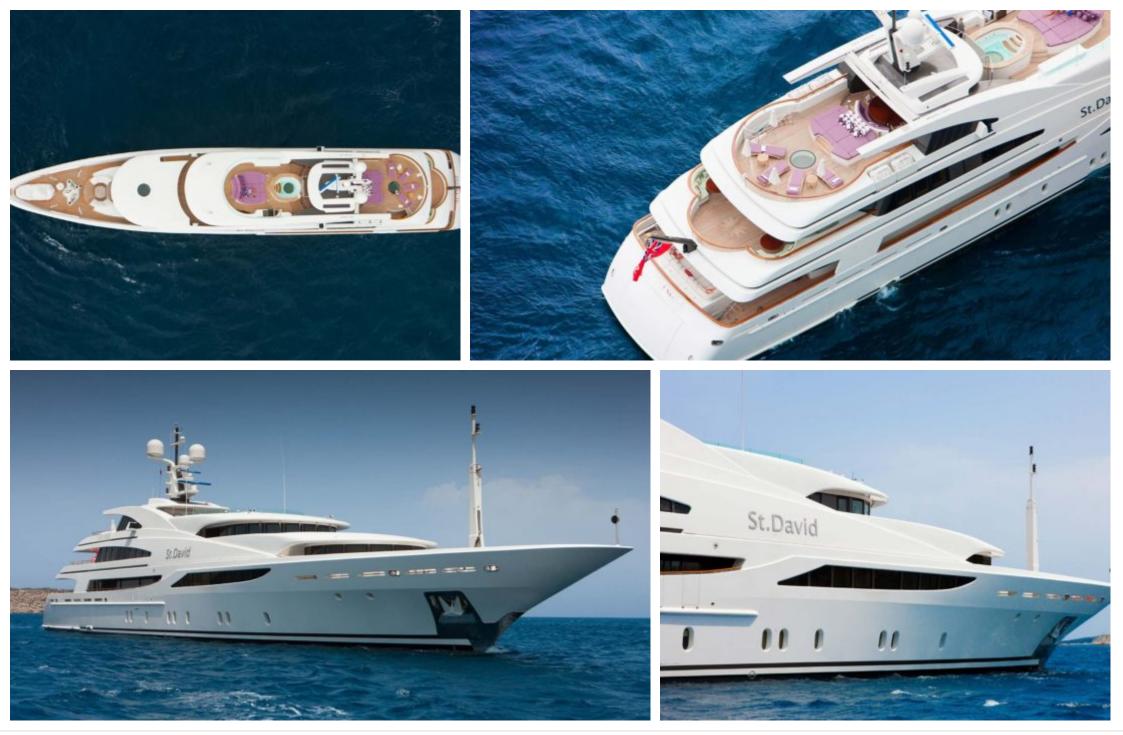

M/Y ST-DAVID



Crew **15** 

Cabins **6** 

Guests **12** 

ഹ്ര



#### M/Y ST-DAVID







# EXTERIOR DESIGN





























## **INTERIOR DESIGN**





































#### GALLERY LIFESTYLE





















### Specifications

| €                                                                                                                         | Summer low rate per week<br>325 000 €  |  |  |                 | €   | Summer high rate per week<br>345 000 €                            |          |                    |             |  |
|---------------------------------------------------------------------------------------------------------------------------|----------------------------------------|--|--|-----------------|-----|-------------------------------------------------------------------|----------|--------------------|-------------|--|
| \$