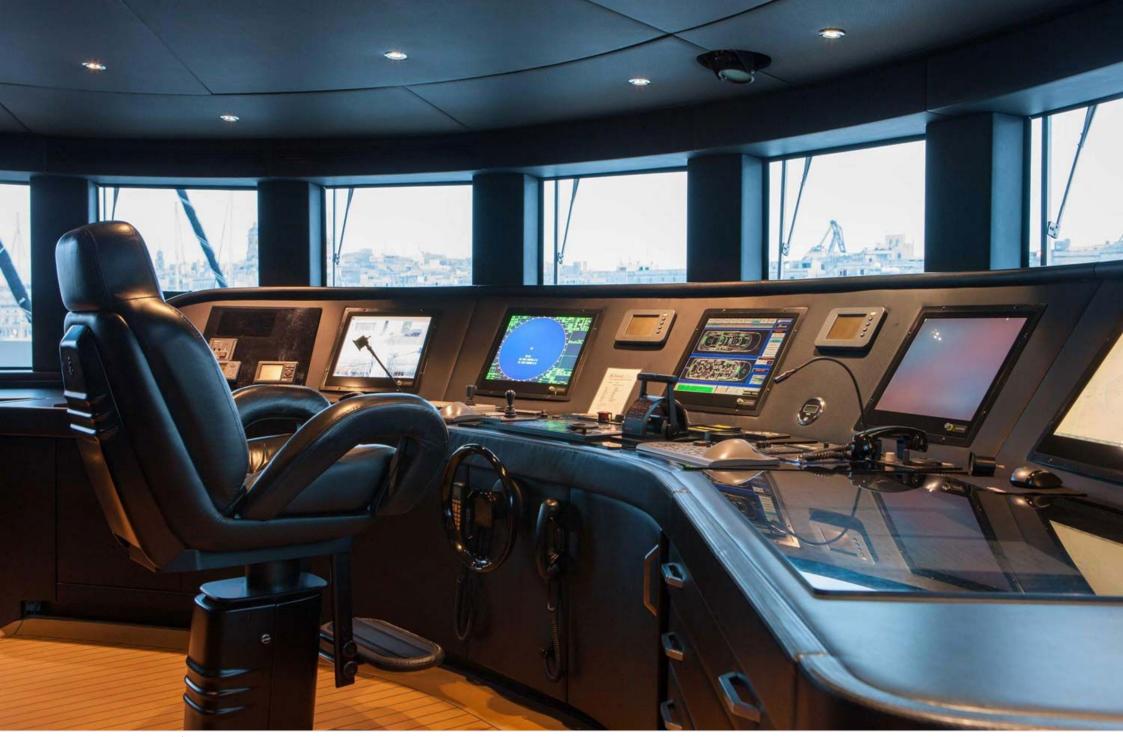

M/Y ST-DAVID



Crew **15** 

Cabins **6** 

Guests **12** 

ഹ്ര



#### M/Y ST-DAVID







# EXTERIOR DESIGN





























## **INTERIOR DESIGN**





































#### GALLERY LIFESTYLE





















### Specifications

| €                                                                                                                         | Summer low rate per week<br>325 000 €  |  |  |                 | €   | Summer high rate per week<br>345 000 €                            |          |                    |             |  |
|---------------------------------------------------------------------------------------------------------------------------|----------------------------------------|--|--|-----------------|-----|-------------------------------------------------------------------|----------|--------------------|-------------|--|
| \$