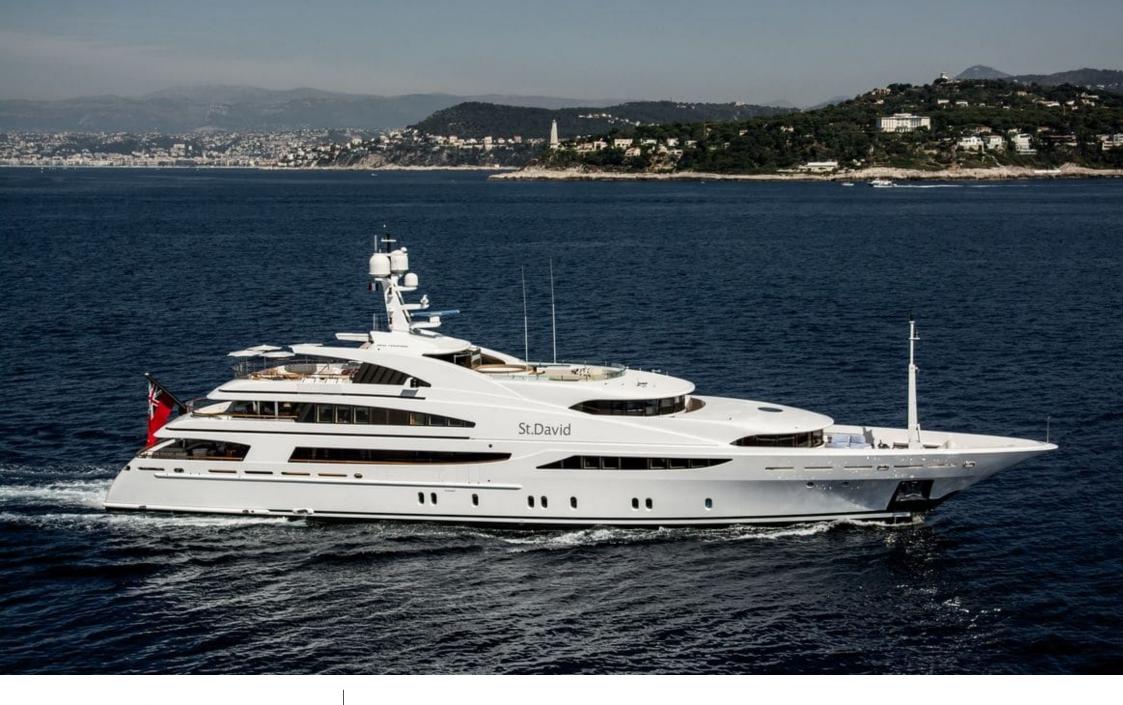

#### M/Y ST-DAVID

# EXTERIOR DESIGN

### Specifications

| €                                                                                                                         | Summer low rate per week<br>325 000 €  |  |  |                 | €   | Summer high rate per week<br>345 000 €                            |          |                    |             |  |
|---------------------------------------------------------------------------------------------------------------------------|----------------------------------------|--|--|-----------------|-----|-------------------------------------------------------------------|----------|--------------------|-------------|--|
| \$                                                                                                                        | Winter low rate per week<br>\$ 325 000 |  |  |                 | \$  | Winter high rate per week<br>\$ 345 000                           |          |                    |             |  |
|                                                                                                                           | Builder<br>Benetti                     |  |  | Year bu<br>2008 | ilt |                                                                   |          | Year refit<br>2019 |             |  |
|                                                                                                                           | Length<br>60 m                         |  |  |                 |     | Guests (<br>12                                                    | Cruising |                    | Cabins<br>6 |  |
| Winter Cruising Area(s)<br>Caribbean & Bahamas, East Mediterranean, Indian Ocean & South<br>East Asia, West Mediterranean |                                        |  |  |                 |     | Summer Cruising Area(s)<br>East Mediterranean, West Mediterranean |          |                    |             |  |
|                                                                                                                           |                                        |  |  | Cre<br>15       | 9W  | Max speed<br>16 knots                                             |          |                    |             |  |
| Cruising speedFuel consumptionType of cabins13 knots315 Litres/Hr6 (1 x Double, 5 x Convertible)                          |                                        |  |  |                 |     |                                                                   |          |                    |             |  |