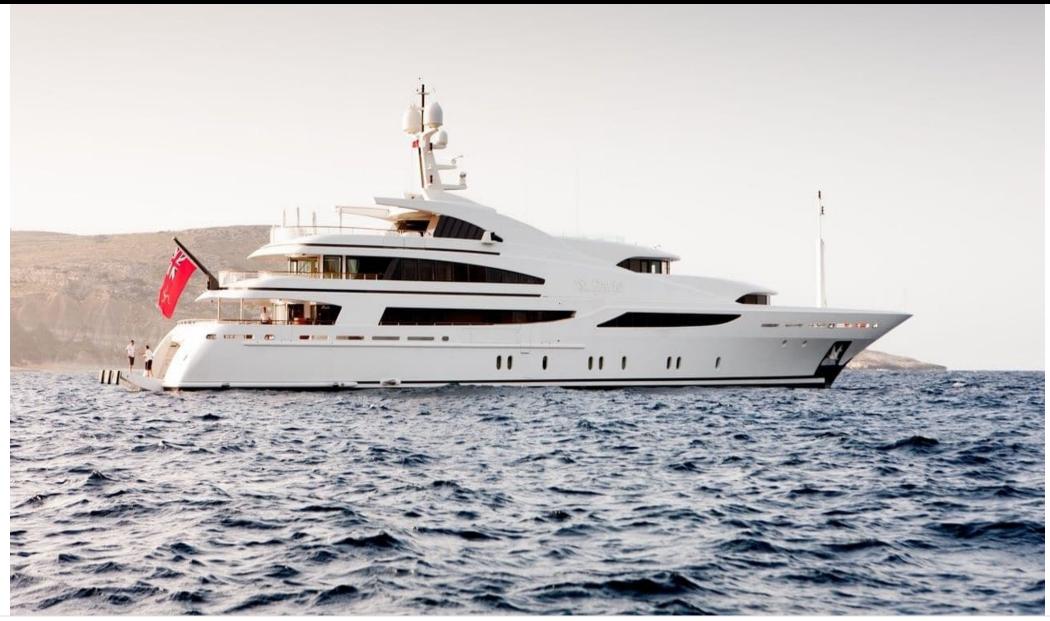

M/Y ST-DAVID

Crew **15** 

Cabins **6** 

Guests **12** 

ഹ്ര

#### M/Y ST-DAVID

# EXTERIOR DESIGN