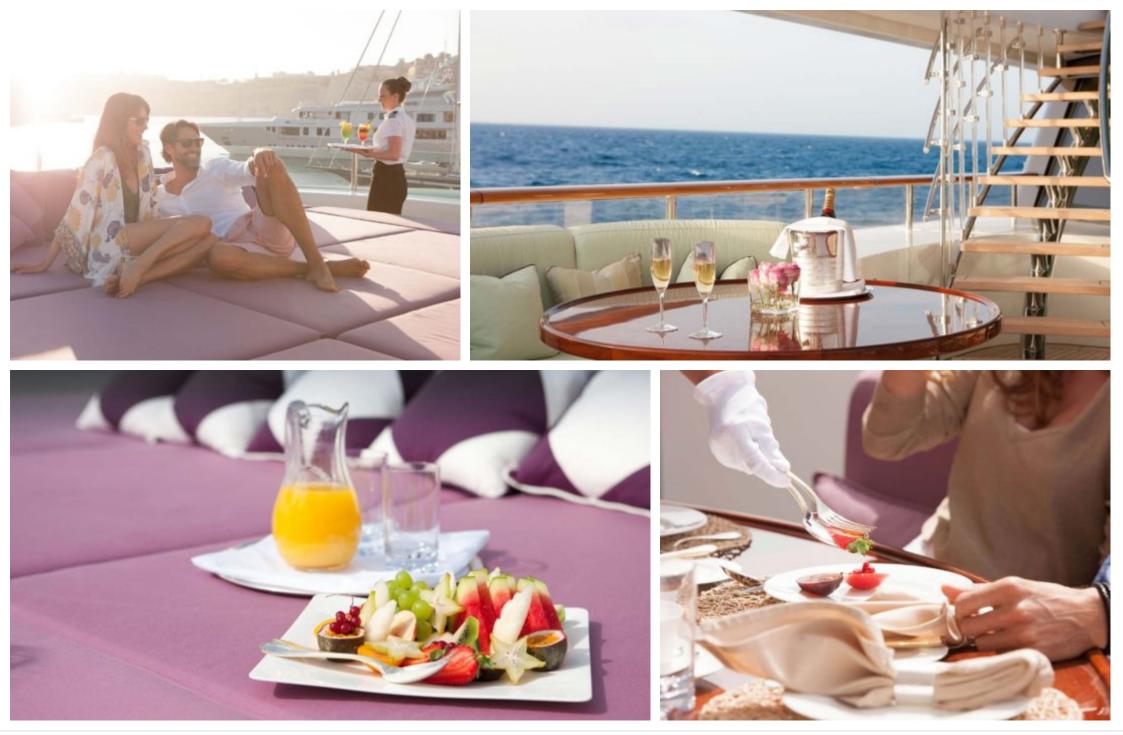

M/Y ST-DAVID



Crew **15** 

Cabins **6** 

Guests **12** 

ഹ്ര



#### M/Y ST-DAVID







# EXTERIOR DESIGN





























## **INTERIOR DESIGN**





































#### GALLERY LIFESTYLE





















### Specifications

| €                                                                                                                         | Summer low rate per week<br>325 000 €  |  |  |                 | €   | Summer high rate per week<br>345 000 €                            |          |                    |             |  |
|---------------------------------------------------------------------------------------------------------------------------|----------------------------------------|--|--|-----------------|-----|-------------------------------------------------------------------|----------|--------------------|-------------|--|
| \$                                                                                                                        | Winter low rat