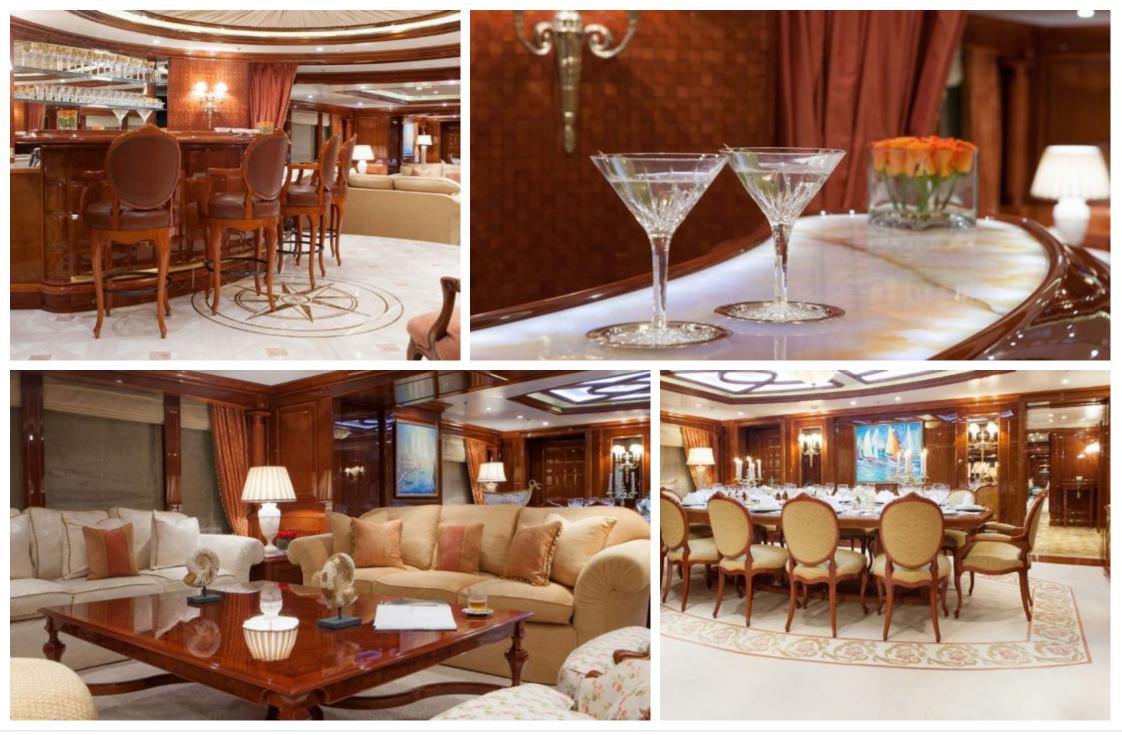

M/Y ST-DAVID



Crew **15** 

Cabins **6** 

Guests **12** 

ഹ്ര



#### M/Y ST-DAVID







# EXTERIOR DESIGN





























## **INTERIOR DESIGN**





































#### GALLERY LIFESTYLE





















### Specifications

| €                                                                                                                         | Summer low rate per week<br>325 000 €  |  |  |                 | €   | Summer high rate per week<br>345 000 €                            |          |                    |             |  |
|---------------------------------------------------------------------------------------------------------------------------|----------------------------------------|--|--|-----------------|-----|-------------------------------------------------------------------|----------|--------------------|-------------|--|
| \$