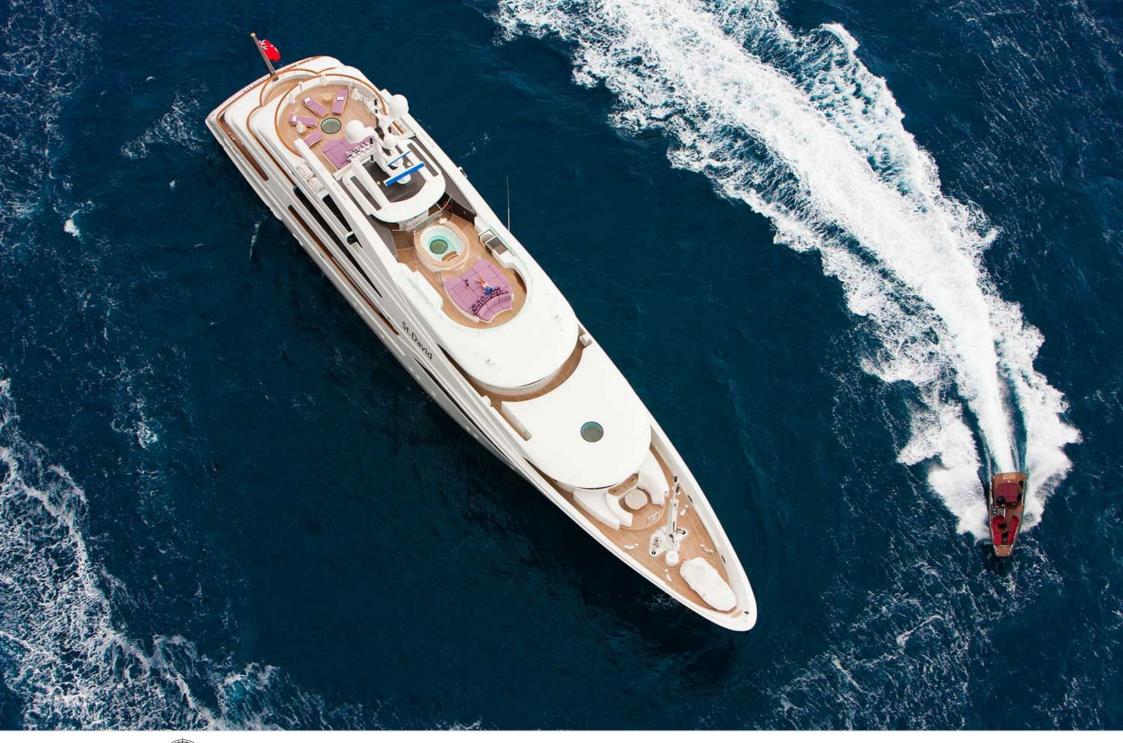

Crew **15** 



#### M/Y ST-DAVID





















Kayaks x 2



Paddle Board







Stabilisers at anchor































Scubadiving





# EXTERIOR DESIGN

















































## INTERIOR DESIGN























Features























































### GALLERY LIFESTYLE









































#### Specifications



Summer low rate per week 325 000 €



Summer high rate per week 345 000 €



Winter low rate per week \$ 325 000



Winter high rate per week

\$ 345 000



Builder Benetti



Year built

2008



Year refit

2019



Length 60 m



Guests Cruising



Cabins

Winter Cruising Area(s)

Caribbean & Bahamas, East Mediterranean, Indian Ocean & South East Asia, West Mediterranean

Summer Cruising Area(s)

12

East Mediterranean, West Mediterranean

Crew

Max speed 16 knots

Cruising speed 13 knots

Fuel consumption 315 Litres/Hr

Type of cabins

6 (1 x Double, 5 x Twin, 5 x Convertible)