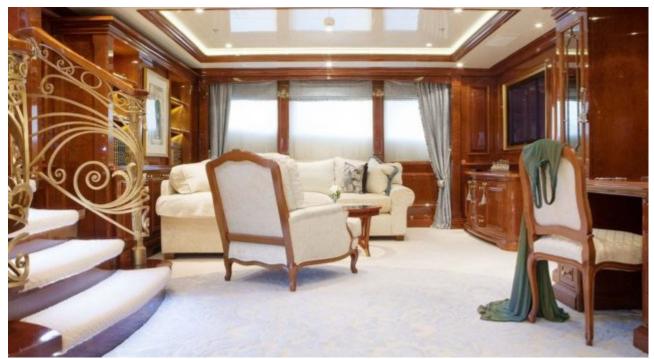

Crew **15** 



#### M/Y ST-DAVID





















Kayaks x 2



Paddle Board







Stabilisers at anchor































Scubadiving





# EXTERIOR DESIGN

















































## INTERIOR DESIGN























Features























































### GALLERY LIFESTYLE









































#### Specifications



Summer low rate per week 325 000 €



Summer high rate per week 345 000 €



Winter low rate per week \$ 325 000



Winter high rate per week

\$ 345 000



Builder Benetti



Year built

2008



Year refit

2019



Length 60 m



Guests Cruising



Cabins

Winter Cruising Area(s)

Caribbean & Bahamas, East Mediterranean, Indian Ocean & South East Asia, West Mediterranean

Summer Cruising Area(s)

12

East Mediterranean, West Mediterranean

Crew

Max speed 16 knots

Cruising speed 13 knots

Fuel consumption 315 Litres/Hr

Type of cabins

6 (1 x Double, 5 x Twin, 5 x Convertible)