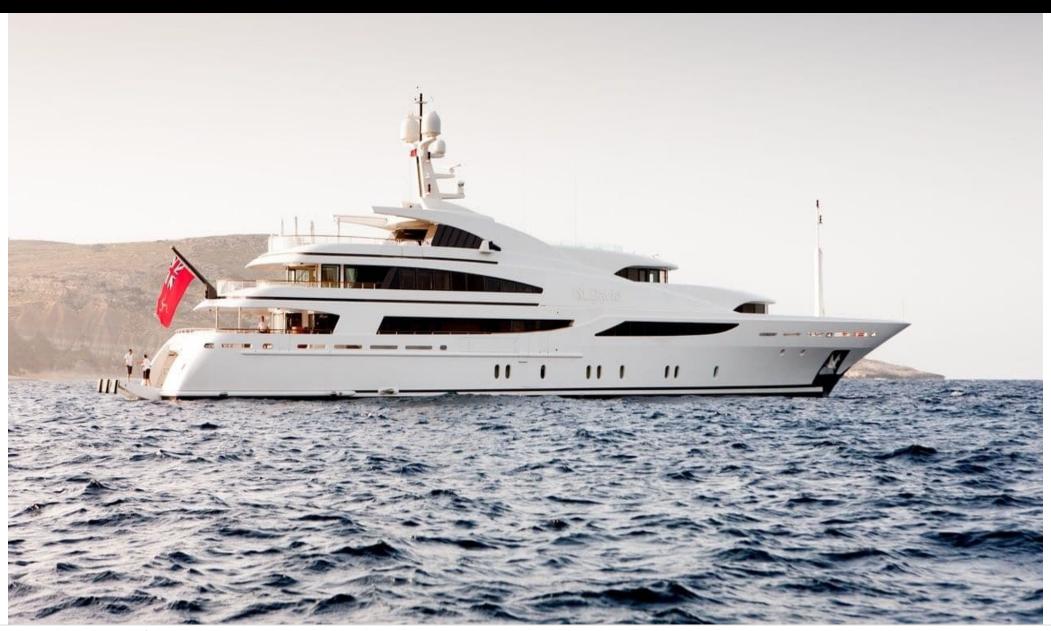

Crew **15** 



#### M/Y ST-DAVID





















Kayaks x 2



Paddle Board







Stabilisers at anchor































Scubadiving





# EXTERIOR DESIGN

















































## INTERIOR DESIGN























Features























































### GALLERY LIFESTYLE









































#### Specifications



Summer low rate per week 325 000 €



Summer high rate per week 345 000 €



Winter low rate per week \$ 325 000



Winter high rate per week

\$ 345 000



Builder Benetti



Year built

2008



Year refit

2019



Length 60 m



Guests Cruising



Cabins

Winter Cruising Area(s)

Caribbean & Bahamas, East Mediterranean, Indian Ocean & South East Asia, West Mediterranean

Summer Cruising Area(s)

12

East Mediterranean, West Mediterranean

Crew

Max speed 16 knots

Cruising speed 13 knots

Fuel consumption 315 Litres/Hr

Type of cabins

6 (1 x Double, 5