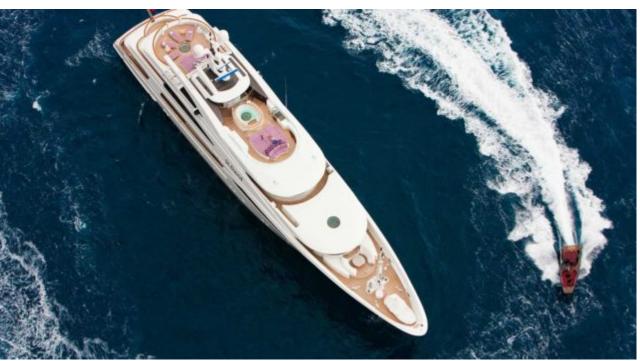

Crew **15** 



#### M/Y ST-DAVID





















Kayaks x 2



Paddle Board







Stabilisers at anchor































Scubadiving





# EXTERIOR DESIGN

















































## INTERIOR DESIGN























Features























































### GALLERY LIFESTYLE









































#### Specifications



Summer low rate per week 325 000 €



Summer high rate per week 345 000 €



Winter low rate per week \$ 325 000



Winter high rate per week

\$ 345 000



Builder Benetti



Year built

2008



Year refit

2019



Length 60 m



Guests Cruising



Cabins

Winter Cruising Area(s)

Caribbean & Bahamas, East Mediterranean, Indian Ocean & South East Asia, West Mediterranean

Summer Cruising Area(s)

12

East Mediterranean, West Mediterranean

Crew

Max speed 16 knots

Cruising speed 13 knots

Fuel consumption 315 Litres/Hr

Type of cabins

6 (1 x Double, 5 x Twin, 5 x Convertible)