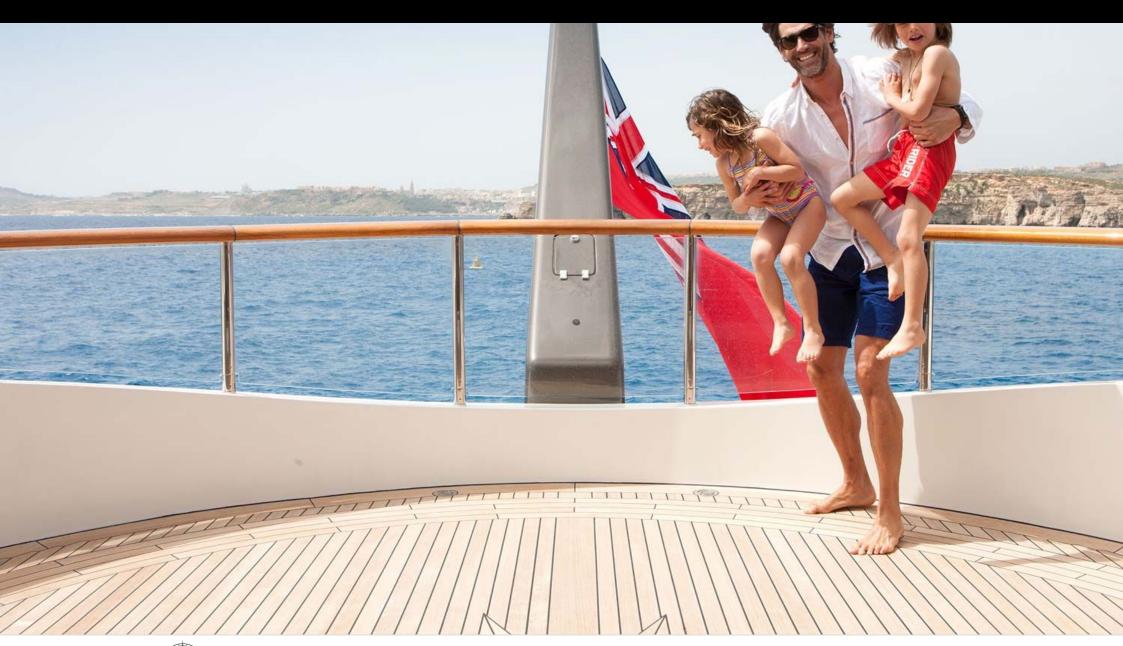

Crew **15** 



#### M/Y ST-DAVID





















Kayaks x 2



Paddle Board







Stabilisers at anchor































Scubadiving





# EXTERIOR DESIGN

















































## INTERIOR DESIGN























Features























































### GALLERY LIFESTYLE









































#### Specifications



Summer low rate per week 325 000 €



Summer high rate per week 345 000 €



Winter low rate per week \$ 325 000



Winter high rate per week

\$ 345 000



Builder Benetti



Year built

2008



Year refit

2019



Length 60 m



Guests Cruising



Cabins

Winter Cruising Area(s)

Caribbean & Bahamas, East Mediterranean, Indian Ocean & South East Asia, West Mediterranean

Summer Cruising Area(s)

12

East Mediterranean, West Mediterranean

Crew

Max speed 16 knots

Cruising speed 13 knots

Fuel consumption 315 Litres/Hr

Type of cabins

6 (1 x Double, 5 x Twin, 5 x Convertible)