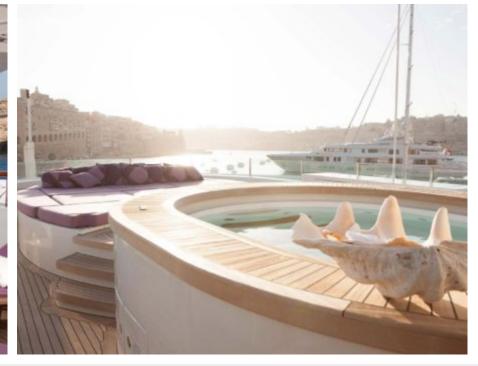

Crew **15** 



#### M/Y ST-DAVID





















Kayaks x 2



Paddle Board







Stabilisers at anchor































Scubadiving





# EXTERIOR DESIGN

















































## INTERIOR DESIGN























Features























































### GALLERY LIFESTYLE









































#### Specifications



Summer low rate per week 325 000 €



Summer high rate per week 345 000 €



Winter low rate per week \$ 325 000



Winter high rate per week

\$ 345 000



Builder Benetti



Year built

2008



Year refit

2019



Length 60 m



Guests Cruising



Cabins

Winter Cruising Area(s)

Caribbean & Bahamas, East Mediterranean, Indian Ocean & South East Asia, West Mediterranean

Summer Cruising Area(s)

12

East Mediterranean, West Mediterranean

Crew

Max speed 16 knots

Cruising speed 13 knots

Fuel consumption 315 Litres/Hr

Type of cabins

6 (1 x Double, 5 x Twin, 5 x Convert