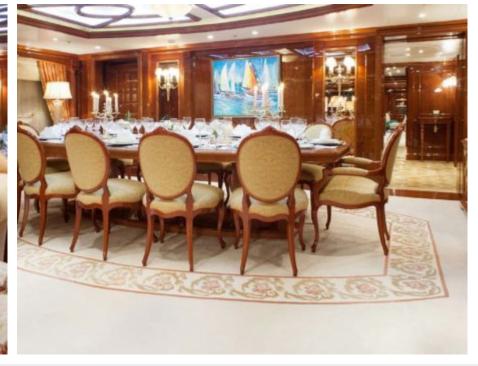

Crew **15** 



#### M/Y ST-DAVID





















Kayaks x 2



Paddle Board







Stabilisers at anchor































Scubadiving





# EXTERIOR DESIGN

















































## INTERIOR DESIGN























Features























































### GALLERY LIFESTYLE









































#### Specifications



Summer low rate per week 325 000 €



Summer high rate per week 345 000 €



Winter low rate per week \$ 325 000



Winter high rate per week

\$ 345 000



Builder Benetti



Year built

2008



Year refit

2019



Length 60 m



Guests Cruising



Cabins

Winter Cruising Area(s)

Caribbean & Bahamas, East Mediterranean, Indian Ocean & South East Asia, West Mediterranean

Summer Cruising Area(s)

12

East Mediterranean, West Mediterranean

Crew

Max speed 16 knots

Cruising speed 13 knots

Fuel consumption 315 Litres/Hr

Type of cabins

6 (1 x Double, 5 x Twin, 5 x Convertible)