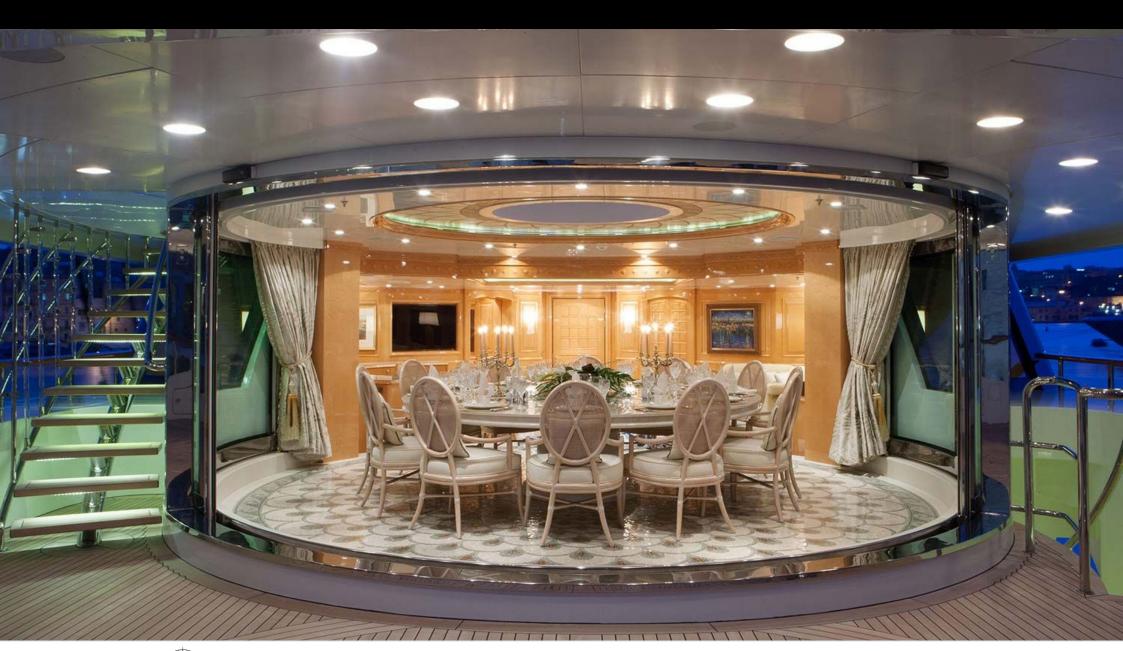

Crew **15** 



#### M/Y ST-DAVID





















Kayaks x 2



Paddle Board







Stabilisers at anchor































Scubadiving





# EXTERIOR DESIGN

















































## INTERIOR DESIGN























Features























































### GALLERY LIFESTYLE









































#### Specifications



Summer low rate per week 325 000 €



Summer high rate per week 345 000 €



Winter low rate per week \$ 325 000



Winter high rate per week

\$ 345 000



Builder Benetti



Year built

2008



Year refit

2019



Length 60 m



Guests Cruising



Cabins

Winter Cruising Area(s)

Caribbean & Bahamas, East Mediterranean, Indian Ocean & South East Asia, West Mediterranean

Summer Cruising Area(s)

12

East Mediterranean, West Mediterranean

Crew

Max speed 16 knots

Cruising speed 13 knots

Fuel consumption 315 Litres/Hr

Type of cabins

6 (1 x Double, 5 x Twin, 5 x Convertible)