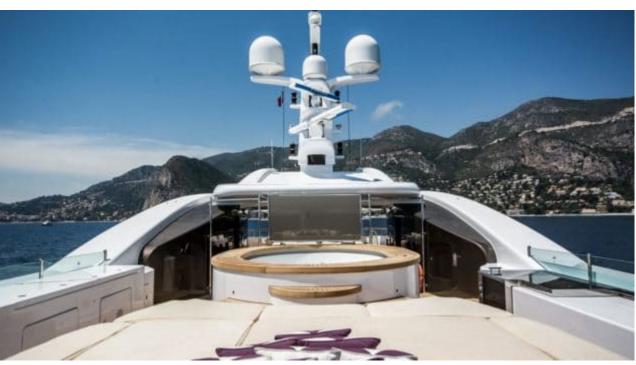

Crew **15** 



#### M/Y ST-DAVID





















Kayaks x 2



Paddle Board







Stabilisers at anchor































Scubadiving





# EXTERIOR DESIGN

















































## INTERIOR DESIGN























Features























































### GALLERY LIFESTYLE









































#### Specifications



Summer low rate per week 325 000 €



Summer high rate per week 345 000 €



Winter low rate per week \$ 325 000



Winter high rate per week

\$ 345 000



Builder Benetti



Year built

2008



Year refit

2019



Length 60 m



Guests Cruising



Cabins

Winter Cruising Area(s)

Caribbean & Bahamas, East Mediterranean, Indian Ocean & South East Asia, West Mediterranean

Summer Cruising Area(s)

12

East Mediterranean, West Mediterranean

Crew

Max speed 16 knots

Cruising speed 13 knots

Fuel consumption 315 Litres/Hr

Type of cabins

6 (1 x Double, 5 x Twin, 5 x Con