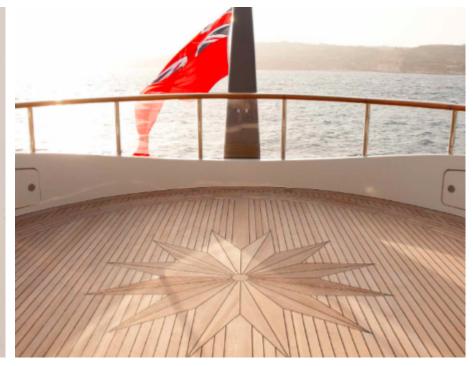

Crew **15** 



#### M/Y ST-DAVID





















Kayaks x 2



Paddle Board







Stabilisers at anchor































Scubadiving





# EXTERIOR DESIGN

















































## INTERIOR DESIGN























Features























































### GALLERY LIFESTYLE









































#### Specifications



Summer low rate per week 325 000 €



Summer high rate per week 345 000 €



Winter low rate per week \$ 325 000



Winter high rate per week

\$ 345 000



Builder Benetti



Year built

2008



Year refit

2019



Length 60 m



Guests Cruising



Cabins

Winter Cruising Area(s)

Caribbean & Bahamas, East Mediterranean, Indian Ocean & South East Asia, West Mediterranean

Summer Cruising Area(s)

12

East Mediterranean, West Mediterranean

Crew

Max speed 16 knots

Cruising speed 13 knots

Fuel consumption 315 Litres/Hr

Type of cabins

6 (1 x Double, 5 x Twin, 5 x Convertible)