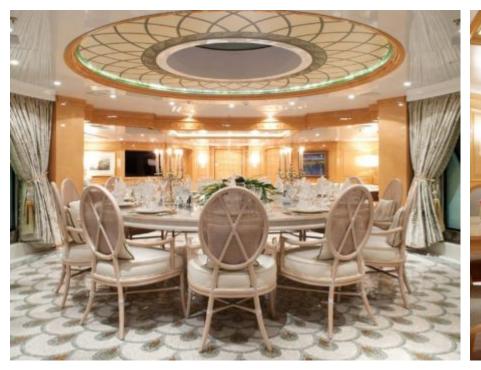

Crew **15** 



#### M/Y ST-DAVID





















Kayaks x 2



Paddle Board







Stabilisers at anchor































Scubadiving





# EXTERIOR DESIGN

















































## INTERIOR DESIGN























Features























































### GALLERY LIFESTYLE









































#### Specifications



Summer low rate per week 325 000 €



Summer high rate per week 345 000 €



Winter low rate per week \$ 325 000



Winter high rate per week

\$ 345 000



Builder Benetti



Year built

2008



Year refit

2019



Length 60 m



Guests Cruising



Cabins

Winter Cruising Area(s)

Caribbean & Bahamas, East Mediterranean, Indian Ocean & South East Asia, West Mediterranean

Summer Cruising Area(s)

12

East Mediterranean, West Mediterranean

Crew

Max speed 16 knots

Cruising speed 13 knots

Fuel consumption 315 Litres/Hr

Type of cabins

6 (1 x Double, 5 x Twin, 5 x Convertible)