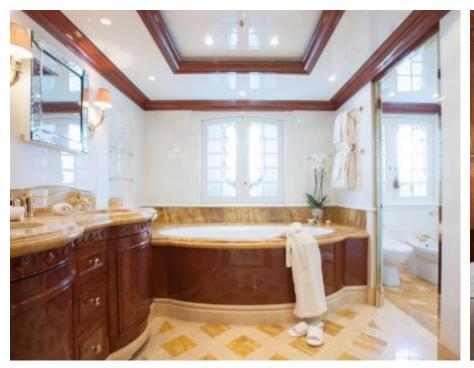

Crew **15** 



#### M/Y ST-DAVID





















Kayaks x 2



Paddle Board







Stabilisers at anchor































Scubadiving





# EXTERIOR DESIGN

















































## INTERIOR DESIGN























Features























































### GALLERY LIFESTYLE









































#### Specifications



Summer low rate per week 325 000 €



Summer high rate per week 345 000 €



Winter low rate per week \$ 325 000



Winter high rate per week

\$ 345 000



Builder Benetti



Year built

2008



Year refit

2019



Length 60 m



Guests Cruising



Cabins

Winter Cruising Area(s)

Caribbean & Bahamas, East Mediterranean, Indian Ocean & South East Asia, West Mediterranean

Summer Cruising Area(s)

12

East Mediterranean, West Mediterranean

Crew

Max speed 16 knots

Cruising speed 13 knots

Fuel consumption 315 Litres/Hr

Type of cabins

6 (1 x Double, 5 x Twin, 5 x Convertible)