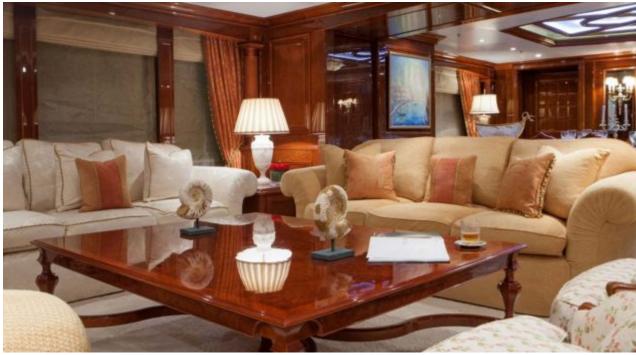

Crew **15** 



#### M/Y ST-DAVID





















Kayaks x 2



Paddle Board







Stabilisers at anchor































Scubadiving





# EXTERIOR DESIGN

















































## INTERIOR DESIGN























Features























































### GALLERY LIFESTYLE









































#### Specifications



Summer low rate per week 325 000 €



Summer high rate per week 345 000 €



Winter low rate per week \$ 325 000



Winter high rate per week

\$ 345 000



Builder Benetti



Year built

2008



Year refit

2019



Length 60 m



Guests Cruising



Cabins

Winter Cruising Area(s)

Caribbean & Bahamas, East Mediterranean, Indian Ocean & South East Asia, West Mediterranean

Summer Cruising Area(s)

12

East Mediterranean, West Mediterranean

Crew

Max speed 16 knots

Cruising speed 13 knots

Fuel consumption 315 Litres/Hr

Type of cabins

6 (1 x Double, 5 x Twin, 5 x Convertible)