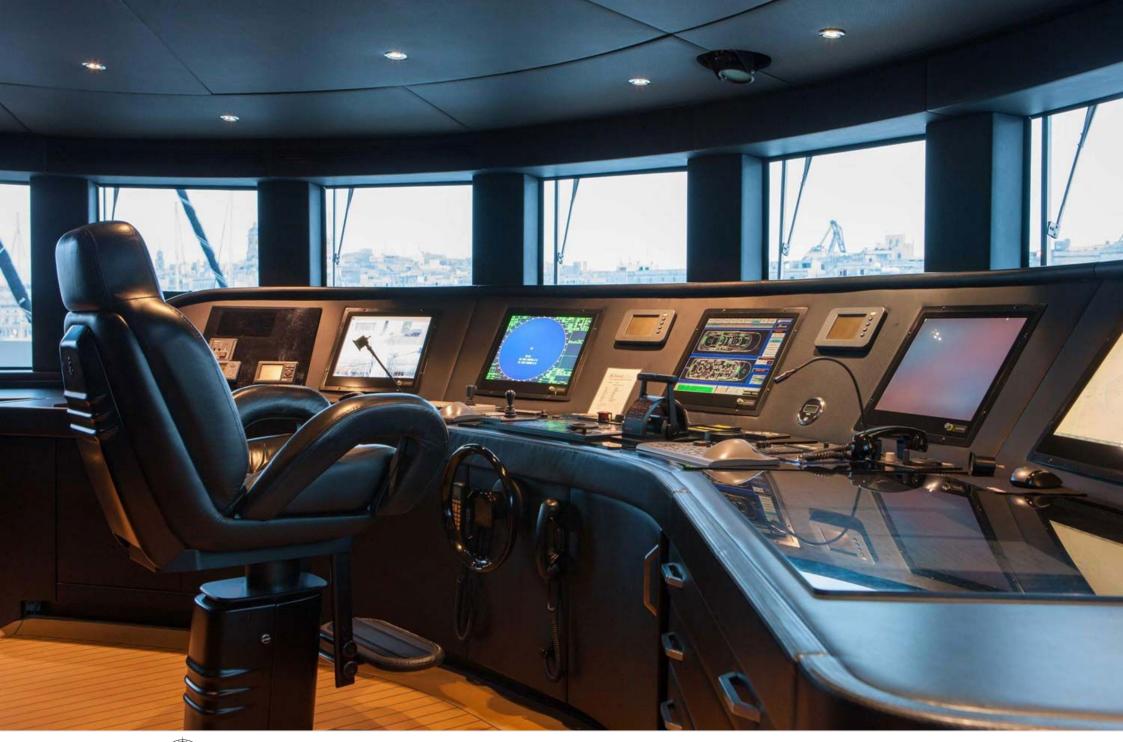

Crew **15** 



#### M/Y ST-DAVID





















Kayaks x 2



Paddle Board







Stabilisers at anchor































Scubadiving





# EXTERIOR DESIGN

















































## INTERIOR DESIGN























Features























































### GALLERY LIFESTYLE









































#### Specifications



Summer low rate per week 325 000 €



Summer high rate per week 345 000 €



Winter low rate per week \$ 325 000



Winter high rate per week

\$ 345 000



Builder Benetti



Year built

2008



Year refit

2019



Length 60 m



Guests Cruising



Cabins

Winter Cruising Area(s)

Caribbean & Bahamas, East Mediterranean, Indian Ocean & South East Asia, West Mediterranean

Summer Cruising Area(s)

12

East Mediterranean, West Mediterranean

Crew

Max speed 16 knots

Cruising speed 13 knots

Fuel consumption 315 Litres/Hr

Type of cabins

6 (1 x Double, 5 x Twin, 5 x Convertible)