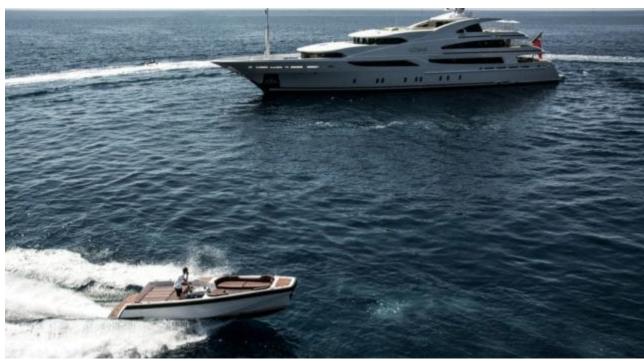

Crew **15** 



#### M/Y ST-DAVID





















Kayaks x 2



Paddle Board







Stabilisers at anchor































Scubadiving





# EXTERIOR DESIGN

















































## INTERIOR DESIGN























Features























































### GALLERY LIFESTYLE









































#### Specifications



Summer low rate per week 325 000 €



Summer high rate per week 345 000 €



Winter low rate per week \$ 325 000



Winter high rate per week

\$ 345 000



Builder Benetti



Year built

2008



Year refit

2019



Length 60 m



Guests Cruising



Cabins

Winter Cruising Area(s)

Caribbean & Bahamas, East Mediterranean, Indian Ocean & South East Asia, West Mediterranean

Summer Cruising Area(s)

12

East Mediterranean, West Mediterranean

Crew

Max speed 16 knots

Cruising speed 13 knots

Fuel consumption 315 Litres/Hr

Type of cabins

6 (1 x Double, 5 x Twin, 5 x Convertible)