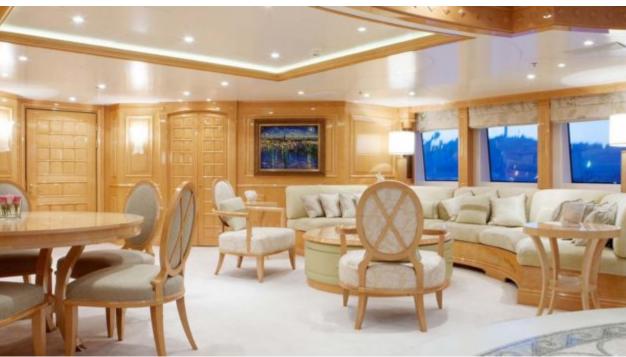

Crew **15** 



#### M/Y ST-DAVID





















Kayaks x 2



Paddle Board







Stabilisers at anchor































Scubadiving





# EXTERIOR DESIGN

















































## INTERIOR DESIGN























Features























































### GALLERY LIFESTYLE









































#### Specifications



Summer low rate per week 325 000 €



Summer high rate per week 345 000 €



Winter low rate per week \$ 325 000



Winter high rate per week

\$ 345 000



Builder Benetti



Year built

2008



Year refit

2019



Length 60 m



Guests Cruising



Cabins

Winter Cruising Area(s)

Caribbean & Bahamas, East Mediterranean, Indian Ocean & South East Asia, West Mediterranean

Summer Cruising Area(s)

12

East Mediterranean, West Mediterranean

Crew

Max speed 16 knots

Cruising speed 13 knots

Fuel consumption 315 Litres/Hr

Type of cabins

6 (1 x Double, 5 x Twin, 5 x Convertible)