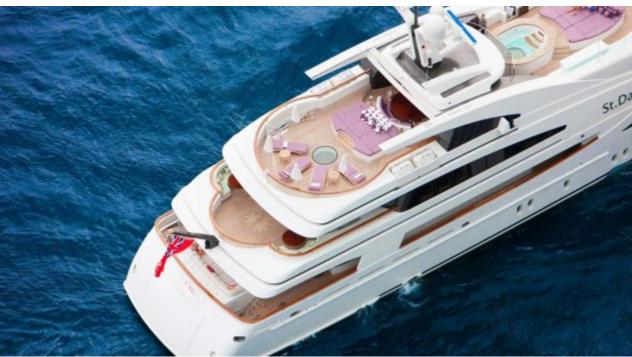

Crew **15** 



#### M/Y ST-DAVID





















Kayaks x 2



Paddle Board







Stabilisers at anchor































Scubadiving





# EXTERIOR DESIGN

















































## INTERIOR DESIGN























Features























































### GALLERY LIFESTYLE









































#### Specifications



Summer low rate per week 325 000 €



Summer high rate per week 345 000 €



Winter low rate per week \$ 325 000



Winter high rate per week

\$ 345 000



Builder Benetti



Year built

2008



Year refit

2019



Length 60 m



Guests Cruising



Cabins

Winter Cruising Area(s)

Caribbean & Bahamas, East Mediterranean, Indian Ocean & South East Asia, West Mediterranean

Summer Cruising Area(s)

12

East Mediterranean, West Mediterranean

Crew

Max speed 16 knots

Cruising speed 13 knots

Fuel consumption 315 Litres/Hr

Type of cabins

6 (1 x Double, 5 x Twi