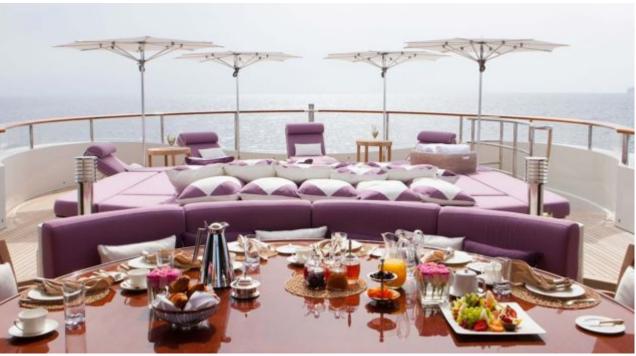

Crew **15** 



#### M/Y ST-DAVID





















Kayaks x 2



Paddle Board







Stabilisers at anchor































Scubadiving





# EXTERIOR DESIGN

















































## INTERIOR DESIGN























Features























































### GALLERY LIFESTYLE









































#### Specifications



Summer low rate per week 325 000 €



Summer high rate per week 345 000 €



Winter low rate per week \$ 325 000



Winter high rate per week

\$ 345 000



Builder Benetti



Year built

2008



Year refit

2019



Length 60 m



Guests Cruising



Cabins

Winter Cruising Area(s)

Caribbean & Bahamas, East Mediterranean, Indian Ocean & South East Asia, West Mediterranean

Summer Cruising Area(s)

12

East Mediterranean, West Mediterranean

Crew

Max speed 16 knots

Cruising speed 13 knots

Fuel consumption 315 Litres/Hr

Type of cabins

6 (1 x Double, 5 x Twin, 5 x Convertible)