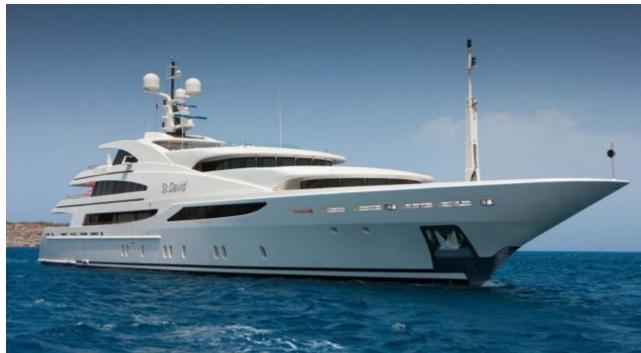

# EXTERIOR DESIGN

#### Specifications

Summer low rate per week 325 000 €

Summer high rate per week 345 000 €

Winter low rate per week \$ 325 000

Winter high rate per week

\$ 345 000

Builder Benetti

Year built

2008

Year refit

2019

Length 60 m

Guests Cruising

Cabins

Winter Cruising Area(s)

Caribbean & Bahamas, East Mediterranean, Indian Ocean & South East Asia, West Mediterranean

Summer Cruising Area(s)

12

East Mediterranean, West Mediterranean

Crew

Max speed 16 knots

Cruising speed 13 knots

Fuel consumption 315 Litres/Hr

Type of cabins