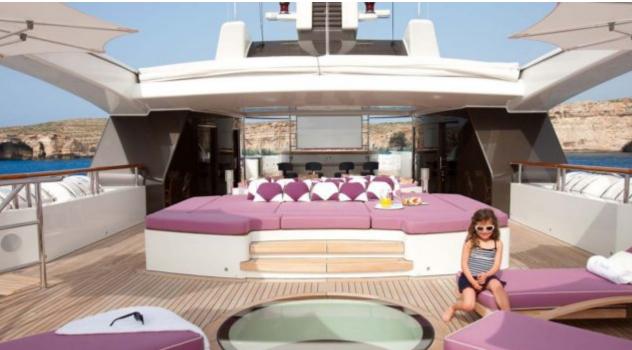

Crew **15** 



#### M/Y ST-DAVID





















Kayaks x 2



Paddle Board







Stabilisers at anchor































Scubadiving





# EXTERIOR DESIGN

















































## INTERIOR DESIGN























Features























































### GALLERY LIFESTYLE









































#### Specifications



Summer low rate per week 325 000 €



Summer high rate per week 345 000 €



Winter low rate per week \$ 325 000



Winter high rate per week

\$ 345 000



Builder Benetti



Year built

2008



Year refit

2019



Length 60 m



Guests Cruising



Cabins

Winter Cruising Area(s)

Caribbean & Bahamas, East Mediterranean, Indian Ocean & South East Asia, West Mediterranean

Summer Cruising Area(s)

12

East Mediterranean, West Mediterranean

Crew

Max speed 16 knots

Cruising speed 13 knots

Fuel consumption 315 Litres/Hr

Type of cabins

6 (1 x Double, 5 x Twin, 5 x Conve