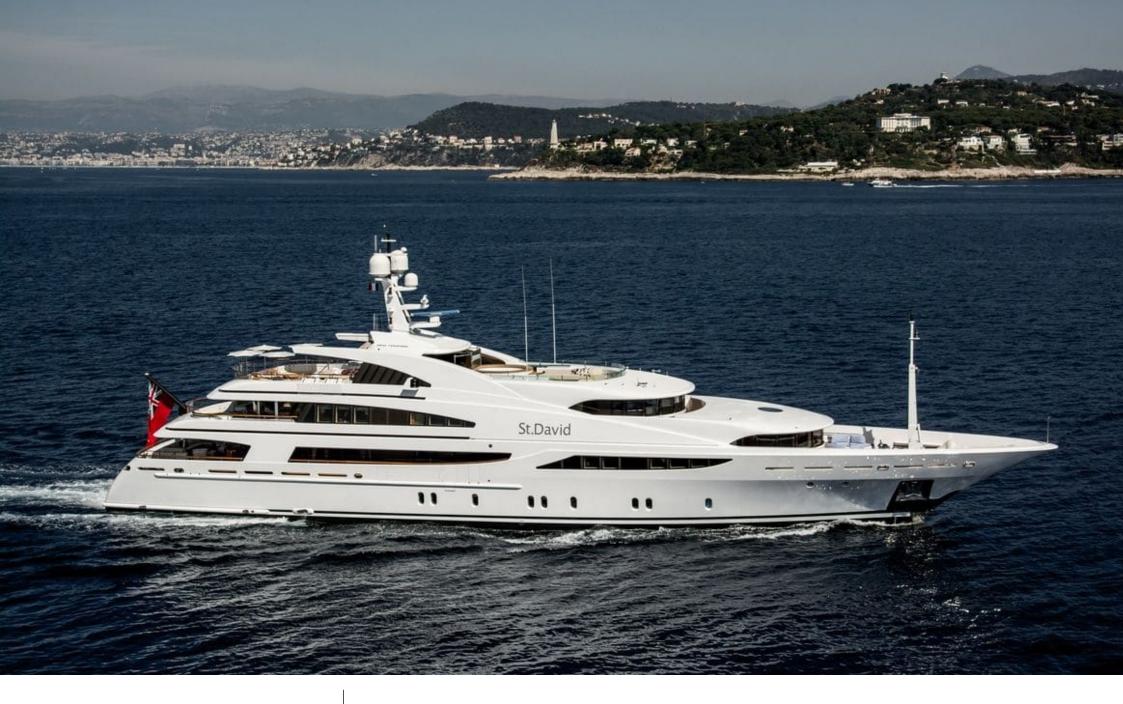

#### M/Y ST-DAVID

Kayaks x 2

Paddle Board

Stabilisers at anchor

Scubadiving

#### Specifications

Summer low rate per week 325 000 €

Summer high rate per week 345 000 €

Winter low rate per week \$ 325 000

Winter high rate per week

\$ 345 000

Builder Benetti

Year built

2008

Year refit

2019

Length 60 m

Guests Cruising

Cabins

Winter Cruising Area(s)

Caribbean & Bahamas, East Mediterranean, Indian Ocean & South East Asia, West Mediterranean

Summer Cruising Area(s)

12

East Mediterranean, West Mediterranean

Crew

Max speed 16 knots

Cruising speed 13 knots

Fuel consumption 315 Litres/Hr

Type of cabins