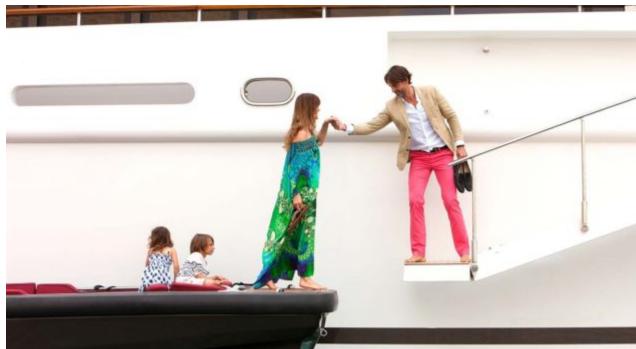

Crew **15** 



#### M/Y ST-DAVID





















Kayaks x 2



Paddle Board







Stabilisers at anchor































Scubadiving





# EXTERIOR DESIGN

















































## INTERIOR DESIGN























Features























































### GALLERY LIFESTYLE









































#### Specifications



Summer low rate per week 325 000 €



Summer high rate per week 345 000 €



Winter low rate per week \$ 325 000



Winter high rate per week

\$ 345 000



Builder Benetti



Year built

2008



Year refit

2019



Length 60 m



Guests Cruising



Cabins

Winter Cruising Area(s)

Caribbean & Bahamas, East Mediterranean, Indian Ocean & South East Asia, West Mediterranean

Summer Cruising Area(s)

12

East Mediterranean, West Mediterranean

Crew

Max speed 16 knots

Cruising speed 13 knots

Fuel consumption 315 Litres/Hr

Type of cabins

6 (1 x Double, 5 x Twin, 5 x Convertible)