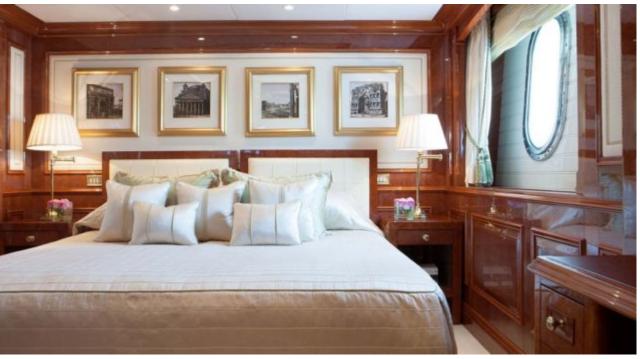

Crew **15** 



#### M/Y ST-DAVID





















Kayaks x 2



Paddle Board







Stabilisers at anchor































Scubadiving





# EXTERIOR DESIGN

















































## INTERIOR DESIGN























Features























































### GALLERY LIFESTYLE









































#### Specifications



Summer low rate per week 325 000 €



Summer high rate per week 345 000 €



Winter low rate per week \$ 325 000



Winter high rate per week

\$ 345 000



Builder Benetti



Year built

2008



Year refit

2019



Length 60 m



Guests Cruising



Cabins

Winter Cruising Area(s)

Caribbean & Bahamas, East Mediterranean, Indian Ocean & South East Asia, West Mediterranean

Summer Cruising Area(s)

12

East Mediterranean, West Mediterranean

Crew

Max speed 16 knots

Cruising speed 13 knots

Fuel consumption 315 Litres/Hr

Type of cabins

6 (1 x Double, 5 x Twin, 5 x Convertible)