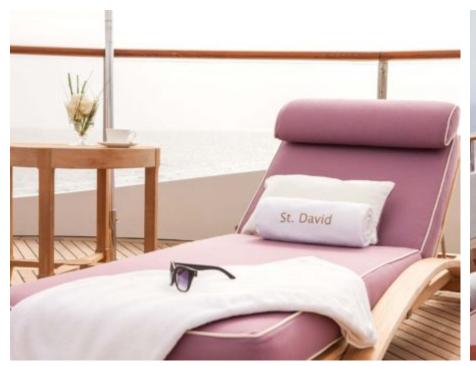

Crew **15** 



#### M/Y ST-DAVID





















Kayaks x 2



Paddle Board







Stabilisers at anchor































Scubadiving





# EXTERIOR DESIGN

















































## INTERIOR DESIGN























Features























































### GALLERY LIFESTYLE









































#### Specifications



Summer low rate per week 325 000 €



Summer high rate per week 345 000 €



Winter low rate per week \$ 325 000



Winter high rate per week

\$ 345 000



Builder Benetti



Year built

2008



Year refit

2019



Length 60 m



Guests Cruising



Cabins

Winter Cruising Area(s)

Caribbean & Bahamas, East Mediterranean, Indian Ocean & South East Asia, West Mediterranean

Summer Cruising Area(s)

12

East Mediterranean, West Mediterranean

Crew

Max speed 16 knots

Cruising speed 13 knots

Fuel consumption 315 Litres/Hr

Type of cabins

6 (1 x Double, 5 x Twin, 5 x Convertible