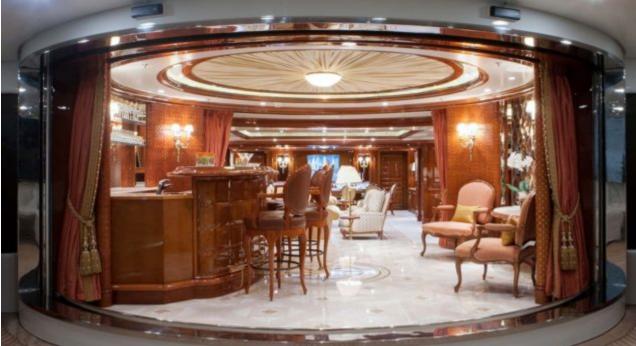

Crew **15** 



#### M/Y ST-DAVID





















Kayaks x 2



Paddle Board







Stabilisers at anchor































Scubadiving





# EXTERIOR DESIGN

















































## INTERIOR DESIGN























Features























































### GALLERY LIFESTYLE









































#### Specifications



Summer low rate per week 325 000 €



Summer high rate per week 345 000 €



Winter low rate per week \$ 325 000



Winter high rate per week

\$ 345 000



Builder Benetti



Year built

2008



Year refit

2019



Length 60 m



Guests Cruising



Cabins

Winter Cruising Area(s)

Caribbean & Bahamas, East Mediterranean, Indian Ocean & South East Asia, West Mediterranean

Summer Cruising Area(s)

12

East Mediterranean, West Mediterranean

Crew

Max speed 16 knots

Cruising speed 13 knots

Fuel consumption 315 Litres/Hr

Type of cabins

6 (1 x Double, 5 x Twin, 5 x Convertible)