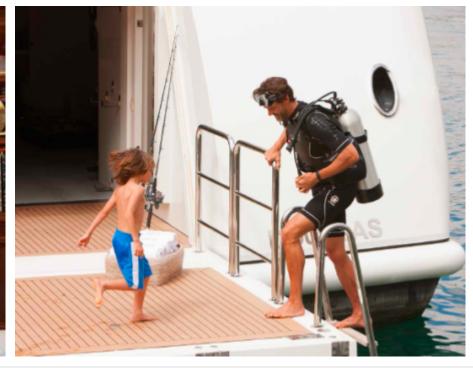

#### M/Y ST-DAVID

Kayaks x 2

Paddle Board

Stabilisers at anchor

Scubadiving

### GALLERY LIFESTYLE