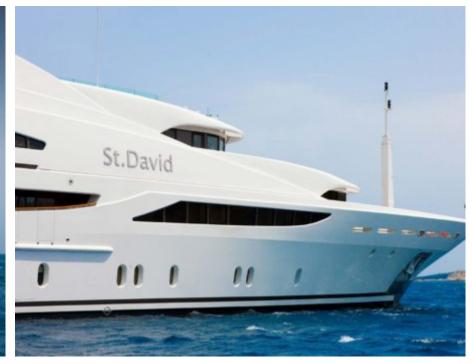

Crew **15** 



#### M/Y ST-DAVID





















Kayaks x 2



Paddle Board







Stabilisers at anchor































Scubadiving





# EXTERIOR DESIGN

















































## INTERIOR DESIGN























Features























































### GALLERY LIFESTYLE









































#### Specifications



Summer low rate per week 325 000 €



Summer high rate per week 345 000 €



Winter low rate per week \$ 325 000



Winter high rate per week

\$ 345 000



Builder Benetti



Year built

2008



Year refit

2019



Length 60 m



Guests Cruising



Cabins

Winter Cruising Area(s)

Caribbean & Bahamas, East Mediterranean, Indian Ocean & South East Asia, West Mediterranean

Summer Cruising Area(s)

12

East Mediterranean, West Mediterranean

Crew

Max speed 16 knots

Cruising speed 13 knots

Fuel consumption 315 Litres/Hr

Type of cabins

6 (1 x Double, 5 x Twin, 5