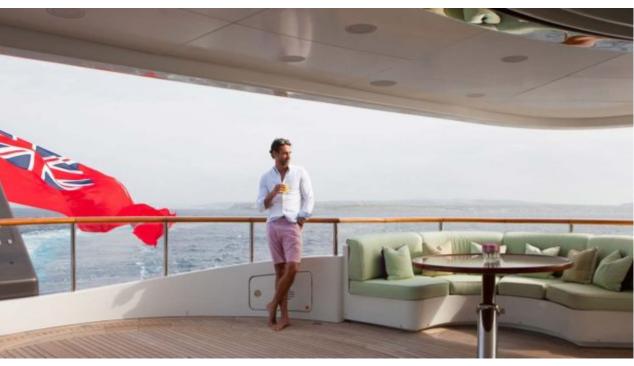

Crew **15** 



#### M/Y ST-DAVID





















Kayaks x 2



Paddle Board







Stabilisers at anchor































Scubadiving





# EXTERIOR DESIGN

















































## INTERIOR DESIGN























Features























































### GALLERY LIFESTYLE









































#### Specifications



Summer low rate per week 325 000 €



Summer high rate per week 345 000 €



Winter low rate per week \$ 325 000



Winter high rate per week

\$ 345 000



Builder Benetti



Year built

2008



Year refit

2019



Length 60 m



Guests Cruising



Cabins

Winter Cruising Area(s)

Caribbean & Bahamas, East Mediterranean, Indian Ocean & South East Asia, West Mediterranean

Summer Cruising Area(s)

12

East Mediterranean, West Mediterranean

Crew

Max speed 16 knots

Cruising speed 13 knots

Fuel consumption 315 Litres/Hr

Type of cabins

6 (1 x Double, 5 x Twin, 5 x Convertible)