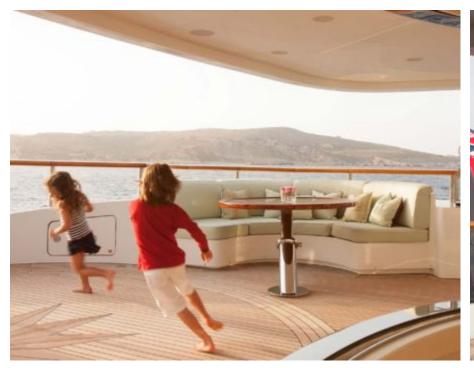

Crew **15** 



#### M/Y ST-DAVID





















Kayaks x 2



Paddle Board







Stabilisers at anchor































Scubadiving





# EXTERIOR DESIGN

















































## INTERIOR DESIGN























Features























































### GALLERY LIFESTYLE









































#### Specifications



Summer low rate per week 325 000 €



Summer high rate per week 345 000 €



Winter low rate per week \$ 325 000



Winter high rate per week

\$ 345 000



Builder Benetti



Year built

2008



Year refit

2019



Length 60 m



Guests Cruising



Cabins

Winter Cruising Area(s)

Caribbean & Bahamas, East Mediterranean, Indian Ocean & South East Asia, West Mediterranean

Summer Cruising Area(s)

12

East Mediterranean, West Mediterranean

Crew

Max speed 16 knots

Cruising speed 13 knots

Fuel consumption 315 Litres/Hr

Type of cabins

6 (1 x Double, 5 x Twin, 5 x Convertible)