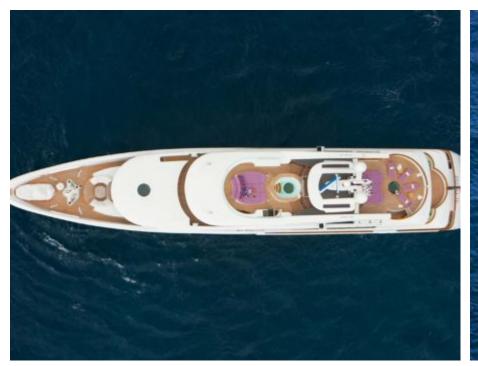

Crew **15** 



#### M/Y ST-DAVID





















Kayaks x 2



Paddle Board







Stabilisers at anchor































Scubadiving





# EXTERIOR DESIGN

















































## INTERIOR DESIGN























Features























































### GALLERY LIFESTYLE









































#### Specifications



Summer low rate per week 325 000 €



Summer high rate per week 345 000 €



Winter low rate per week \$ 325 000



Winter high rate per week

\$ 345 000



Builder Benetti



Year built

2008



Year refit

2019



Length 60 m



Guests Cruising



Cabins

Winter Cruising Area(s)

Caribbean & Bahamas, East Mediterranean, Indian Ocean & South East Asia, West Mediterranean

Summer Cruising Area(s)

12

East Mediterranean, West Mediterranean

Crew

Max speed 16 knots

Cruising speed 13 knots

Fuel consumption 315 Litres/Hr

Type of cabins

6 (1 x Double, 5 x T