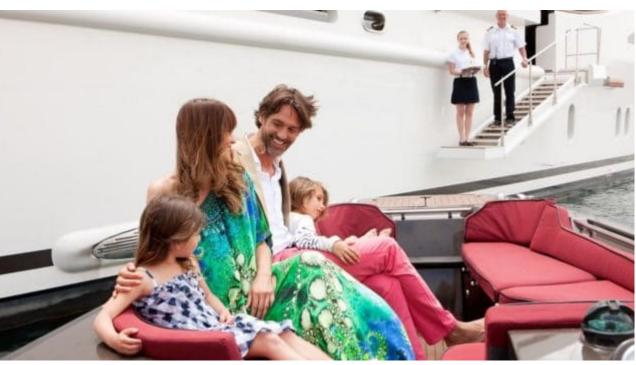

Crew **15** 



#### M/Y ST-DAVID





















Kayaks x 2



Paddle Board







Stabilisers at anchor































Scubadiving





# EXTERIOR DESIGN

















































## INTERIOR DESIGN























Features























































### GALLERY LIFESTYLE









































#### Specifications



Summer low rate per week 325 000 €



Summer high rate per week 345 000 €



Winter low rate per week \$ 325 000



Winter high rate per week

\$ 345 000



Builder Benetti



Year built

2008



Year refit

2019



Length 60 m



Guests Cruising



Cabins

Winter Cruising Area(s)

Caribbean & Bahamas, East Mediterranean, Indian Ocean & South East Asia, West Mediterranean

Summer Cruising Area(s)

12

East Mediterranean, West Mediterranean

Crew

Max speed 16 knots

Cruising speed 13 knots

Fuel consumption 315 Litres/Hr

Type of cabins

6 (1 x Double, 5 x Twin, 5 x Convertible)