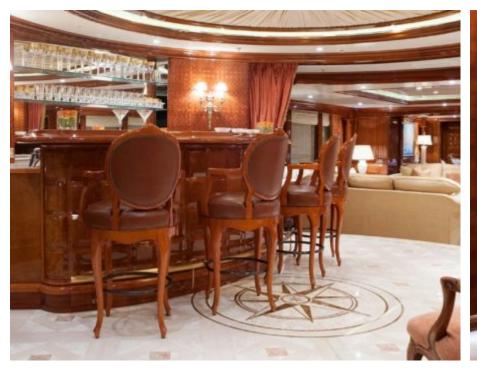

Crew **15** 



#### M/Y ST-DAVID





















Kayaks x 2



Paddle Board







Stabilisers at anchor































Scubadiving





# EXTERIOR DESIGN

















































## INTERIOR DESIGN























Features























































### GALLERY LIFESTYLE









































#### Specifications



Summer low rate per week 325 000 €



Summer high rate per week 345 000 €



Winter low rate per week \$ 325 000



Winter high rate per week

\$ 345 000



Builder Benetti



Year built

2008



Year refit

2019



Length 60 m



Guests Cruising



Cabins

Winter Cruising Area(s)

Caribbean & Bahamas, East Mediterranean, Indian Ocean & South East Asia, West Mediterranean

Summer Cruising Area(s)

12

East Mediterranean, West Mediterranean

Crew

Max speed 16 knots

Cruising speed 13 knots

Fuel consumption 315 Litres/Hr

Type of cabins

6 (1 x Double, 5 x Twin, 5 x Convertible)