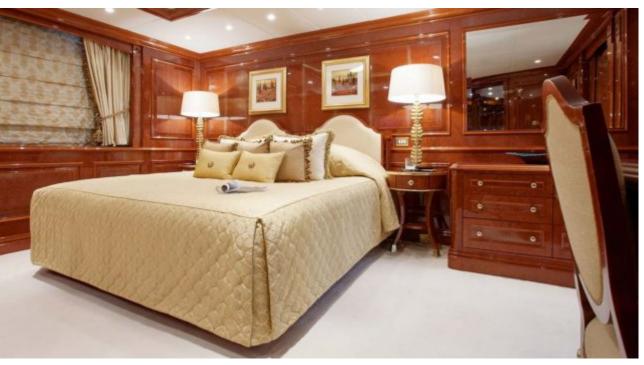

Crew **15** 



#### M/Y ST-DAVID





















Kayaks x 2



Paddle Board







Stabilisers at anchor































Scubadiving





# EXTERIOR DESIGN

















































## INTERIOR DESIGN























Features























































### GALLERY LIFESTYLE









































#### Specifications



Summer low rate per week 325 000 €



Summer high rate per week 345 000 €



Winter low rate per week \$ 325 000



Winter high rate per week

\$ 345 000



Builder Benetti



Year built

2008



Year refit

2019



Length 60 m



Guests Cruising



Cabins

Winter Cruising Area(s)

Caribbean & Bahamas, East Mediterranean, Indian Ocean & South East Asia, West Mediterranean

Summer Cruising Area(s)

12

East Mediterranean, West Mediterranean

Crew

Max speed 16 knots

Cruising speed 13 knots

Fuel consumption 315 Litres/Hr

Type of cabins

6 (1 x Double, 5 x Twin, 5 x Convertible)