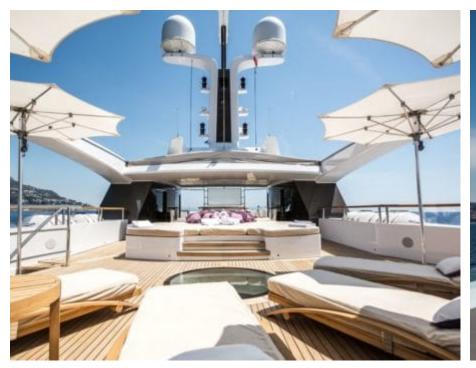

Crew **15** 



#### M/Y ST-DAVID





















Kayaks x 2



Paddle Board







Stabilisers at anchor































Scubadiving





# EXTERIOR DESIGN

















































## INTERIOR DESIGN























Features























































### GALLERY LIFESTYLE









































#### Specifications



Summer low rate per week 325 000 €



Summer high rate per week 345 000 €



Winter low rate per week \$ 325 000



Winter high rate per week

\$ 345 000



Builder Benetti



Year built

2008



Year refit

2019



Length 60 m



Guests Cruising



Cabins

Winter Cruising Area(s)

Caribbean & Bahamas, East Mediterranean, Indian Ocean & South East Asia, West Mediterranean

Summer Cruising Area(s)

12

East Mediterranean, West Mediterranean

Crew

Max speed 16 knots

Cruising speed 13 knots

Fuel consumption 315 Litres/Hr

Type of cabins

6 (1 x Double, 5 x Twin, 5 x C