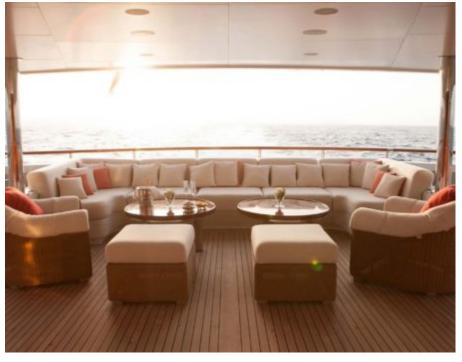

Crew **15** 



#### M/Y ST-DAVID





















Kayaks x 2



Paddle Board







Stabilisers at anchor































Scubadiving





# EXTERIOR DESIGN

















































## INTERIOR DESIGN























Features























































### GALLERY LIFESTYLE









































#### Specifications



Summer low rate per week 325 000 €



Summer high rate per week 345 000 €



Winter low rate per week \$ 325 000



Winter high rate per week

\$ 345 000



Builder Benetti



Year built

2008



Year refit

2019



Length 60 m



Guests Cruising



Cabins

Winter Cruising Area(s)

Caribbean & Bahamas, East Mediterranean, Indian Ocean & South East Asia, West Mediterranean

Summer Cruising Area(s)

12

East Mediterranean, West Mediterranean

Crew

Max speed 16 knots

Cruising speed 13 knots

Fuel consumption 315 Litres/Hr

Type of cabins

6 (1 x Double, 5 x Twin, 5 x Convertible)