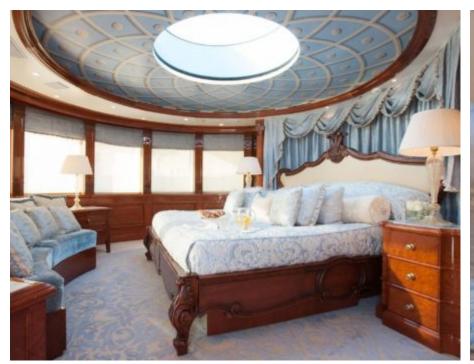

Crew **15** 



#### M/Y ST-DAVID





















Kayaks x 2



Paddle Board







Stabilisers at anchor































Scubadiving





# EXTERIOR DESIGN

















































## INTERIOR DESIGN























Features























































### GALLERY LIFESTYLE









































#### Specifications



Summer low rate per week 325 000 €



Summer high rate per week 345 000 €



Winter low rate per week \$ 325 000



Winter high rate per week

\$ 345 000



Builder Benetti



Year built

2008



Year refit

2019



Length 60 m



Guests Cruising



Cabins

Winter Cruising Area(s)

Caribbean & Bahamas, East Mediterranean, Indian Ocean & South East Asia, West Mediterranean

Summer Cruising Area(s)

12

East Mediterranean, West Mediterranean

Crew

Max speed 16 knots

Cruising speed 13 knots

Fuel consumption 315 Litres/Hr

Type of cabins

6 (1 x Double, 5 x Twin, 5 x Convertible)