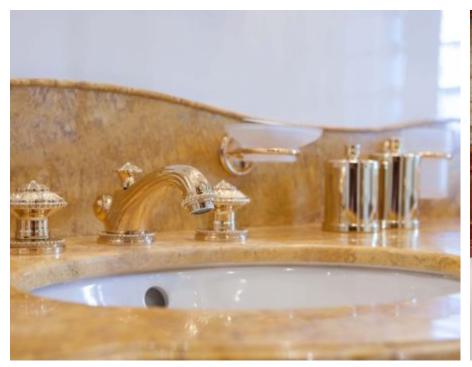

Crew **15** 



#### M/Y ST-DAVID





















Kayaks x 2



Paddle Board







Stabilisers at anchor































Scubadiving





# EXTERIOR DESIGN

















































## INTERIOR DESIGN























Features























































### GALLERY LIFESTYLE









































#### Specifications



Summer low rate per week 325 000 €



Summer high rate per week 345 000 €



Winter low rate per week \$ 325 000



Winter high rate per week

\$ 345 000



Builder Benetti



Year built

2008



Year refit

2019



Length 60 m



Guests Cruising



Cabins

Winter Cruising Area(s)

Caribbean & Bahamas, East Mediterranean, Indian Ocean & South East Asia, West Mediterranean

Summer Cruising Area(s)

12

East Mediterranean, West Mediterranean

Crew

Max speed 16 knots

Cruising speed 13 knots

Fuel consumption 315 Litres/Hr

Type of cabins

6 (1 x Double, 5 x Twin, 5 x Convertible)