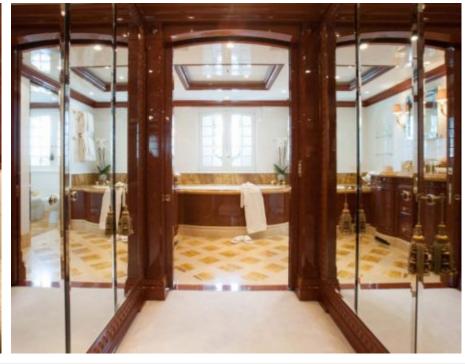

Crew **15** 



#### M/Y ST-DAVID





















Kayaks x 2



Paddle Board







Stabilisers at anchor































Scubadiving





# EXTERIOR DESIGN

















































## INTERIOR DESIGN























Features























































### GALLERY LIFESTYLE









































#### Specifications



Summer low rate per week 325 000 €



Summer high rate per week 345 000 €



Winter low rate per week \$ 325 000



Winter high rate per week

\$ 345 000



Builder Benetti



Year built

2008



Year refit

2019



Length 60 m



Guests Cruising



Cabins

Winter Cruising Area(s)

Caribbean & Bahamas, East Mediterranean, Indian Ocean & South East Asia, West Mediterranean

Summer Cruising Area(s)

12

East Mediterranean, West Mediterranean

Crew

Max speed 16 knots

Cruising speed 13 knots

Fuel consumption 315 Litres/Hr

Type of cabins

6 (1 x Double, 5 x Twin, 5 x Convertible)