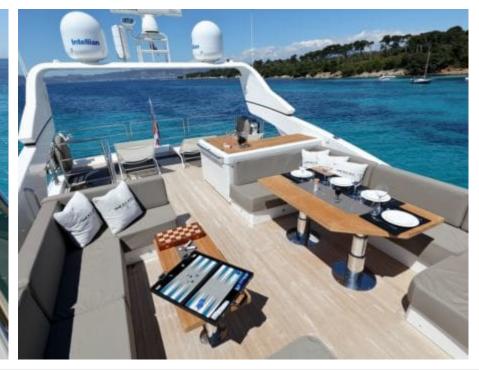

## M/Y SUMMER **BREEZE**





Snorkeling Gear Stabilisers at



Stabilisers

underway





















anchor







# EXTERIOR DESIGN







































# INTERIOR DESIGN





## GALLERY LIFESTYLE





















### Specifications



Low rate per day 6 200 €



High rate per day

6 500 €



Summer low rate per week 37 000 €



Summer high rate per week

39 000 €



Winter low rate per week 37 000 €



Winter high rate per week

37 000 €



Builder

**Pearl Yachts** 

0000

Year built

2014



Year refit

2024



Length

23 m



**Guests Cruising** 

12



Cabins

4

Winter Cruising Area(s)
West Mediterranean

Summer Cruising Area(s)
West Mediterranean

Crew

Max speed 27 knots

Cruising speed 22 knots

Fuel consumption 450 Litres/Hr

Type of cabins

4 (2 x Double, 2 x Twin)