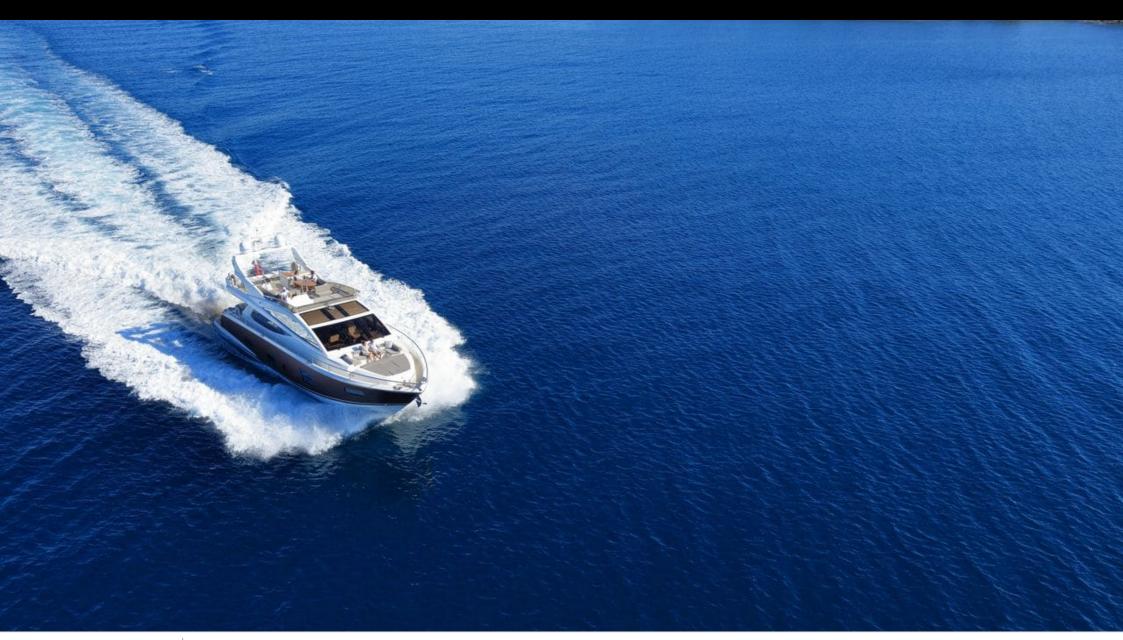

## M/Y SUMMER **BREEZE**

Snorkeling Gear Stabilisers at

Stabilisers

underway

anchor

# EXTERIOR DESIGN