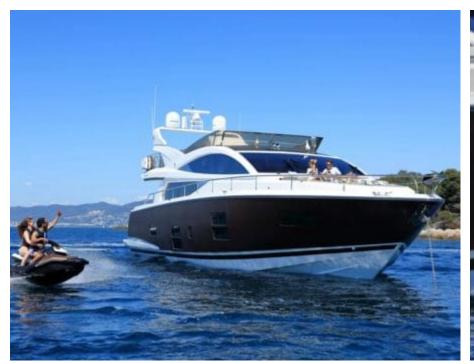

## M/Y SUMMER **BREEZE**





Snorkeling Gear Stabilisers at



Stabilisers

underway





















anchor







# EXTERIOR DESIGN







































# INTERIOR DESIGN





## GALLERY LIFESTYLE





















### Specifications



Low rate per day 6 200 €



High rate per day

6 500 €



Summer low rate per week 37 000 €



Summer high rate per week

39 000 €



Winter low rate per week 37 000 €



Winter high rate per week

37 000 €



Builder

**Pearl Yachts** 

0000

Year built

2014



Year refit

2024



Length

23 m



**Guests Cruising** 

12



Cabins

4

Winter Cruising Area(s)
West Mediterranean

Summer Cruising Area(s)
West Mediterranean

Crew

Max speed 27 knots

Cruising speed 22 knots

Fuel consumption 450 Litres/Hr

Type of cabins

4 (2 x Double, 2 x Twin)