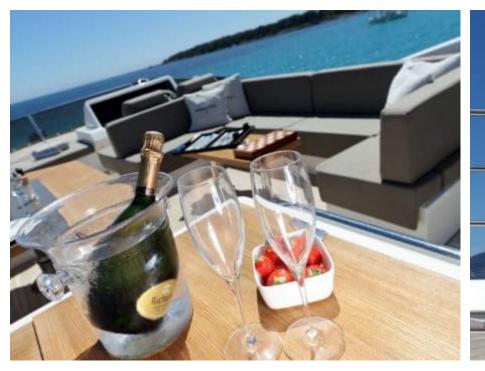

## M/Y SUMMER **BREEZE**





Snorkeling Gear Stabilisers at



Stabilisers

underway





















anchor







# EXTERIOR DESIGN







































# INTERIOR DESIGN





## GALLERY LIFESTYLE





















### Specifications



Low rate per day 6 200 €



High rate per day

6 500 €



Summer low rate per week 37 000 €



Summer high rate per week

39 000 €



Winter low rate per week 37 000 €



Winter high rate per week

37 000 €



Builder

**Pearl Yachts** 

0000

Year built

2014



Year refit

2024



Length

23 m



**Guests Cruising** 

12



Cabins

4

Winter Cruising Area(s)
West Mediterranean

Summer Cruising Area(s)
West Mediterranean

Crew

Max speed 27 knots

Cruising speed 22 knots

Fuel consumption 450 Litres/Hr

Type of cabins

4 (2 x Double, 2 x Twin)