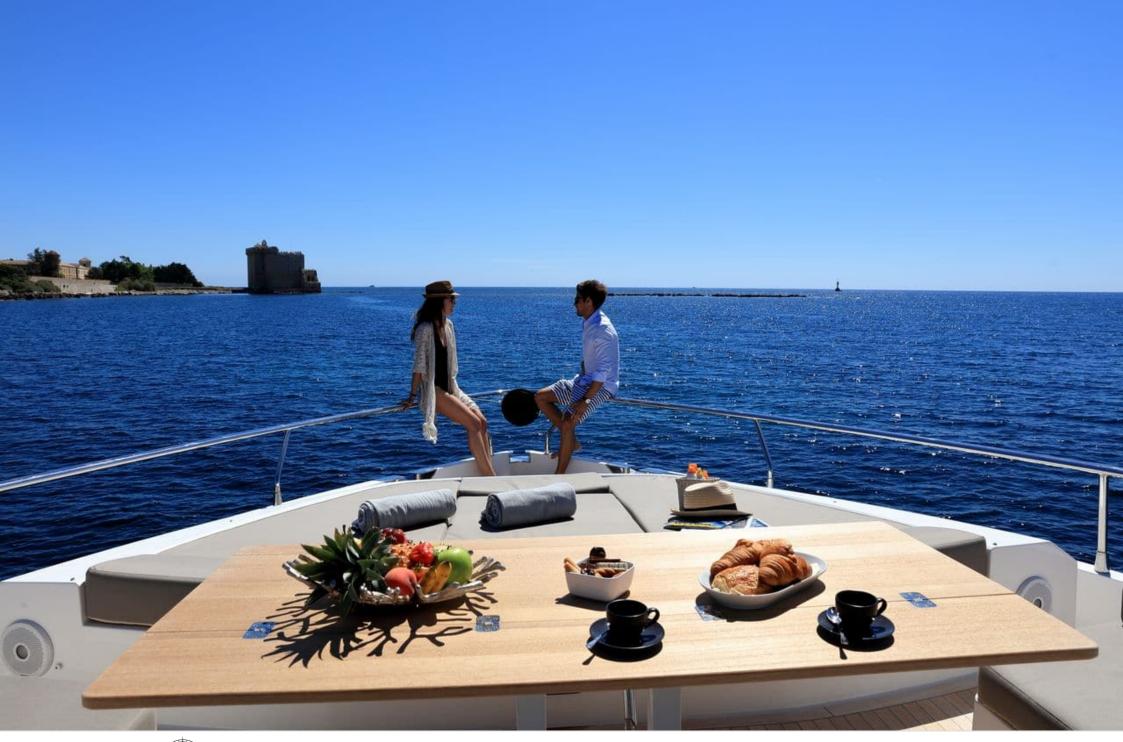

## M/Y SUMMER **BREEZE**





Snorkeling Gear Stabilisers at



Stabilisers

underway





















anchor







# EXTERIOR DESIGN







































# INTERIOR DESIGN





## GALLERY LIFESTYLE





















### Specifications



Low rate per day 6 200 €



High rate per day

6 500 €



Summer low rate per week 37 000 €



Summer high rate per week

39 000 €



Winter low rate per week 37 000 €



Winter high rate per week

37 000 €



Builder

**Pearl Yachts** 

0000

Year built

2014



Year refit

2024



Length

23 m



**Guests Cruising** 

12



Cabins

4

Winter Cruising Area(s)
West Mediterranean

Summer Cruising Area(s)
West Mediterranean

Crew

Max speed 27 knots

Cruising speed 22 knots

Fuel consumption 450 Litres/Hr

Type of cabins

4 (2 x Double, 2 x Twin)