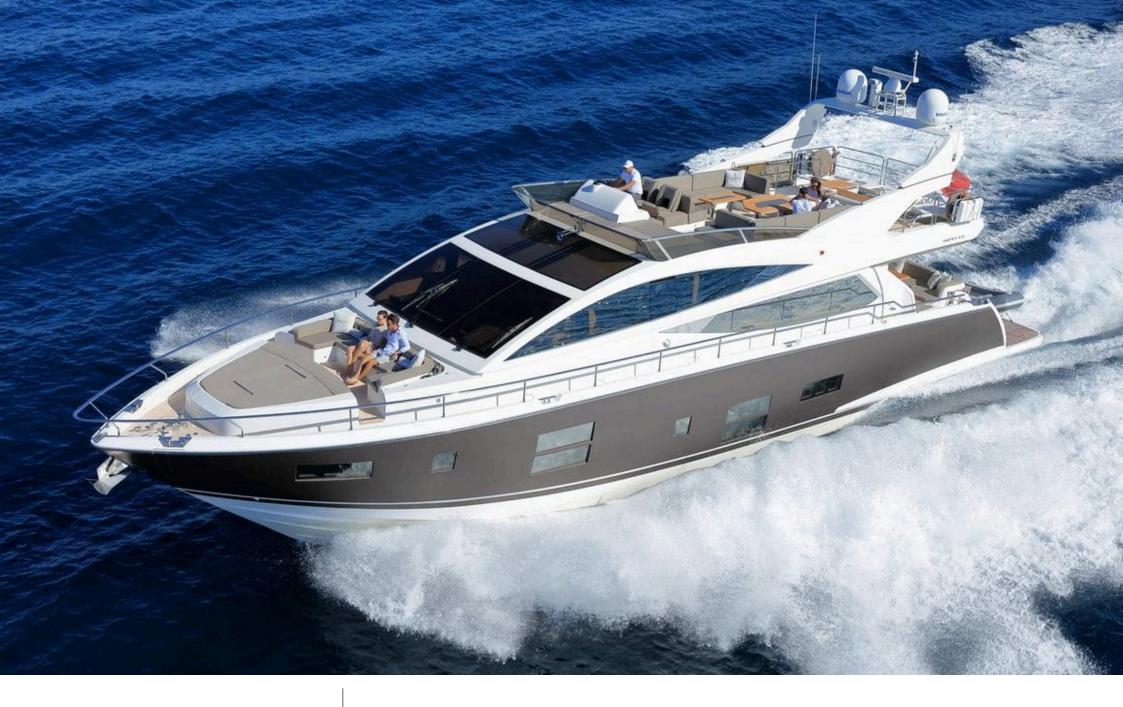

## M/Y SUMMER **BREEZE**

Snorkeling Gear Stabilisers at

Stabilisers

underway

anchor

# EXTERIOR DESIGN