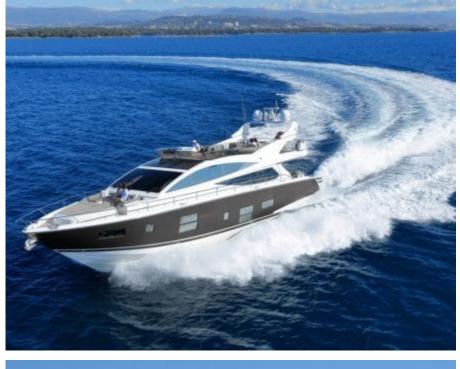

## M/Y SUMMER **BREEZE**





Snorkeling Gear Stabilisers at



Stabilisers

underway





















anchor







# EXTERIOR DESIGN







































# INTERIOR DESIGN





## GALLERY LIFESTYLE





















### Specifications



Low rate per day 6 200 €



High rate per day

6 500 €



Summer low rate per week 37 000 €



Summer high rate per week

39 000 €



Winter low rate per week 37 000 €



Winter high rate per week

37 000 €



Builder

**Pearl Yachts** 

0000

Year built

2014



Year refit

2024



Length

23 m



**Guests Cruising** 

12



Cabins

4

Winter Cruising Area(s)
West Mediterranean

Summer Cruising Area(s)
West Mediterranean

Crew

Max speed 27 knots

Cruising speed 22 knots

Fuel consumption 450 Litres/Hr

Type of cabins

4 (2 x Double, 2 x Twin)