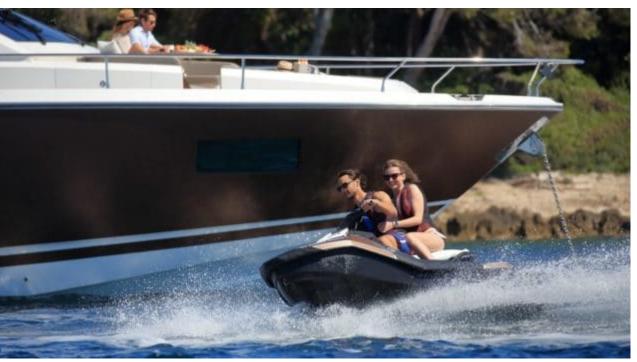

## M/Y SUMMER **BREEZE**





Snorkeling Gear Stabilisers at



Stabilisers

underway





















anchor







# EXTERIOR DESIGN







































# INTERIOR DESIGN





## GALLERY LIFESTYLE





















### Specifications



Low rate per day 6 200 €



High rate per day

6 500 €



Summer low rate per week 37 000 €



Summer high rate per week

39 000 €



Winter low rate per week 37 000 €



Winter high rate per week

37 000 €



Builder

**Pearl Yachts** 

0000

Year built

2014



Year refit

2024



Length

23 m



**Guests Cruising** 

12



Cabins

4

Winter Cruising Area(s)
West Mediterranean

Summer Cruising Area(s)
West Mediterranean

Crew

Max speed 27 knots

Cruising speed 22 knots

Fuel consumption 450 Litres/Hr

Type of cabins

4 (2 x Double, 2 x Twin)