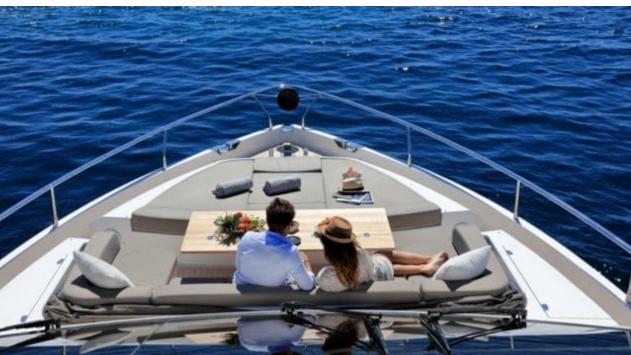

## M/Y SUMMER **BREEZE**





Snorkeling Gear Stabilisers at



Stabilisers

underway





















anchor







# EXTERIOR DESIGN







































# INTERIOR DESIGN





## GALLERY LIFESTYLE





















### Specifications



Low rate per day 6 200 €



High rate per day

6 500 €



Summer low rate per week 37 000 €



Summer high rate per week

39 000 €



Winter low rate per week 37 000 €



Winter high rate per week

37 000 €



Builder

**Pearl Yachts** 

0000

Year built

2014



Year refit

2024



Length

23 m



**Guests Cruising** 

12



Cabins

4

Winter Cruising Area(s)
West Mediterranean

Summer Cruising Area(s)
West Mediterranean

Crew

Max speed 27 knots

Cruising speed 22 knots

Fuel consumption 450 Litres/Hr

Type of cabins

4 (2 x Double, 2 x Twin)