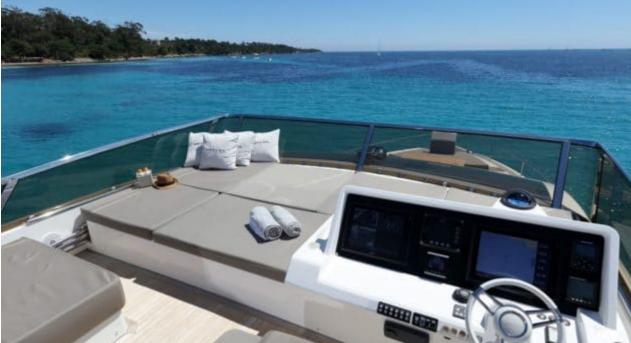

## M/Y SUMMER **BREEZE**





Snorkeling Gear Stabilisers at



Stabilisers

underway





















anchor







# EXTERIOR DESIGN







































# INTERIOR DESIGN





## GALLERY LIFESTYLE





















### Specifications



Low rate per day 6 200 €



High rate per day

6 500 €



Summer low rate per week 37 000 €



Summer high rate per week

39 000 €



Winter low rate per week 37 000 €



Winter high rate per week

37 000 €



Builder

**Pearl Yachts** 

0000

Year built

2014



Year refit

2024



Length

23 m



**Guests Cruising** 

12



Cabins

4

Winter Cruising Area(s)
West Mediterranean

Summer Cruising Area(s)
West Mediterranean

Crew

Max speed 27 knots

Cruising speed 22 knots

Fuel consumption 450 Litres/Hr

Type of cabins

4 (2 x Double, 2 x Twin)