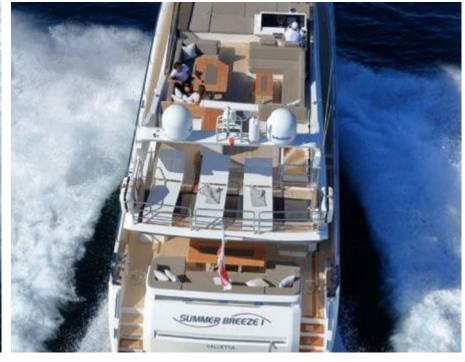

## M/Y SUMMER **BREEZE**

Snorkeling Gear Stabilisers at

Stabilisers

underway

anchor

# EXTERIOR DESIGN