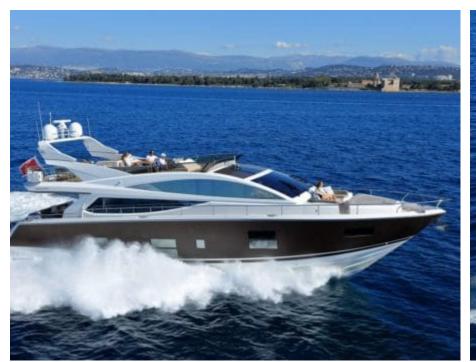

## M/Y SUMMER **BREEZE**

Snorkeling Gear Stabilisers at

Stabilisers

underway

anchor

# EXTERIOR DESIGN