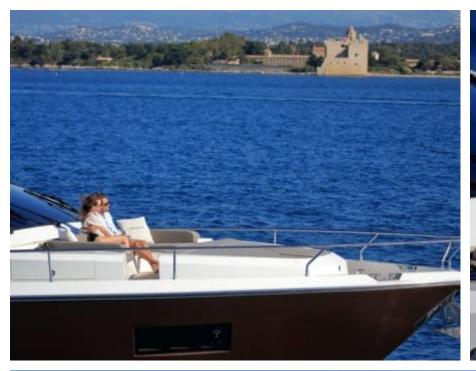

## M/Y SUMMER **BREEZE**





Snorkeling Gear Stabilisers at



Stabilisers

underway





















anchor







# EXTERIOR DESIGN







































# INTERIOR DESIGN





## GALLERY LIFESTYLE





















### Specifications



Low rate per day 6 200 €



High rate per day

6 500 €



Summer low rate per week 37 000 €



Summer high rate per week

39 000 €



Winter low rate per week 37 000 €



Winter high rate per week

37 000 €



Builder

**Pearl Yachts** 

0000

Year built

2014



Year refit

2024



Length

23 m



**Guests Cruising** 

12



Cabins

4

Winter Cruising Area(s)
West Mediterranean

Summer Cruising Area(s)
West Mediterranean

Crew

Max speed 27 knots

Cruising speed 22 knots

Fuel consumption 450 Litres/Hr

Type of cabins

4 (2 x Double, 2 x Twin)