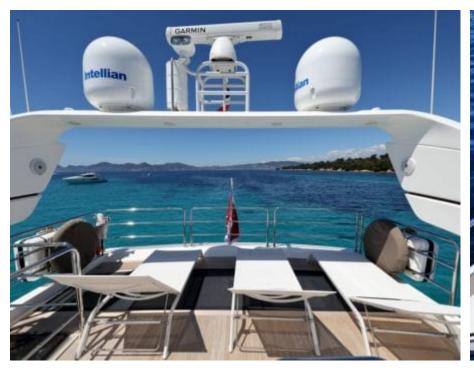

## M/Y SUMMER **BREEZE**





Snorkeling Gear Stabilisers at



Stabilisers

underway





















anchor







# EXTERIOR DESIGN







































# INTERIOR DESIGN





## GALLERY LIFESTYLE





















### Specifications



Low rate per day 6 200 €



High rate per day

6 500 €



Summer low rate per week 37 000 €



Summer high rate per week

39 000 €



Winter low rate per week 37 000 €



Winter high rate per week

37 000 €



Builder

**Pearl Yachts** 

0000

Year built

2014



Year refit

2024



Length

23 m



**Guests Cruising** 

12



Cabins

4

Winter Cruising Area(s)
West Mediterranean

Summer Cruising Area(s)
West Mediterranean

Crew

Max speed 27 knots

Cruising speed 22 knots

Fuel consumption 450 Litres/Hr

Type of cabins

4 (2 x Double, 2 x Twin)