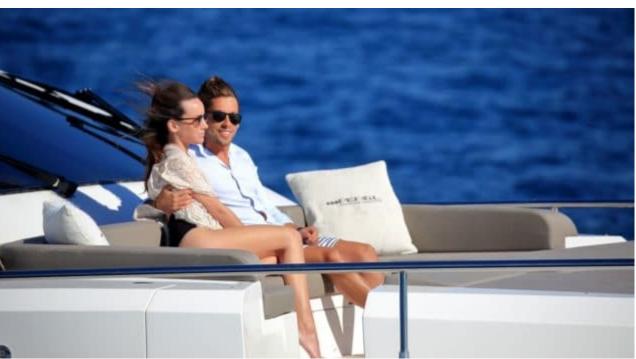

## M/Y SUMMER **BREEZE**





Snorkeling Gear Stabilisers at



Stabilisers

underway





















anchor







# EXTERIOR DESIGN







































# INTERIOR DESIGN





## GALLERY LIFESTYLE





















### Specifications



Low rate per day 6 200 €



High rate per day

6 500 €



Summer low rate per week 37 000 €



Summer high rate per week

39 000 €



Winter low rate per week 37 000 €



Winter high rate per week

37 000 €



Builder

**Pearl Yachts** 

0000

Year built

2014



Year refit

2024



Length

23 m



**Guests Cruising** 

12



Cabins

4

Winter Cruising Area(s)
West Mediterranean

Summer Cruising Area(s)
West Mediterranean

Crew

Max speed 27 knots

Cruising speed 22 knots

Fuel consumption 450 Litres/Hr

Type of cabins

4 (2 x Double, 2 x Twin)