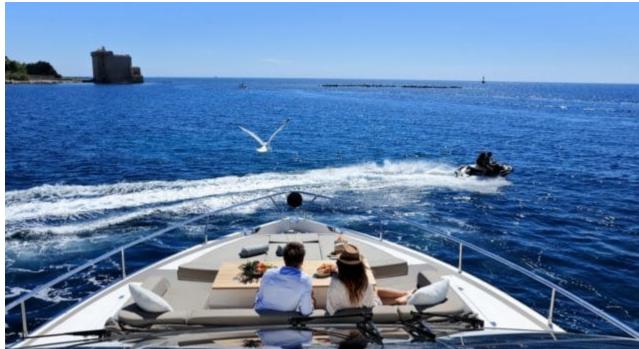

## M/Y SUMMER **BREEZE**





Snorkeling Gear Stabilisers at



Stabilisers

underway





















anchor







# EXTERIOR DESIGN







































# INTERIOR DESIGN





## GALLERY LIFESTYLE





















### Specifications



Low rate per day 6 200 €



High rate per day

6 500 €



Summer low rate per week 37 000 €



Summer high rate per week

39 000 €



Winter low rate per week 37 000 €



Winter high rate per week

37 000 €



Builder

**Pearl Yachts** 

0000

Year built

2014



Year refit

2024



Length

23 m



**Guests Cruising** 

12



Cabins

4

Winter Cruising Area(s)
West Mediterranean

Summer Cruising Area(s)
West Mediterranean

Crew

Max speed 27 knots

Cruising speed 22 knots

Fuel consumption 450 Litres/Hr

Type of cabins

4 (2 x Double, 2 x Twin)