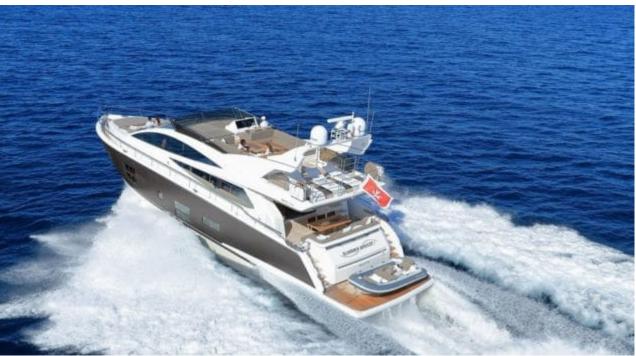

## M/Y SUMMER **BREEZE**

Snorkeling Gear Stabilisers at

Stabilisers

underway

anchor

# EXTERIOR DESIGN