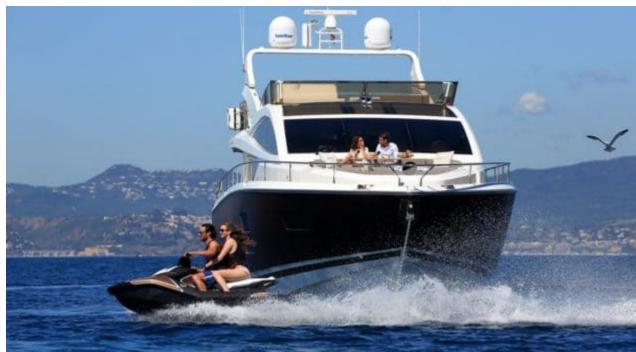

## M/Y SUMMER **BREEZE**





Snorkeling Gear Stabilisers at



Stabilisers

underway





















anchor







# EXTERIOR DESIGN







































# INTERIOR DESIGN





## GALLERY LIFESTYLE





















### Specifications



Low rate per day 6 200 €



High rate per day

6 500 €



Summer low rate per week 37 000 €



Summer high rate per week

39 000 €



Winter low rate per week 37 000 €



Winter high rate per week

37 000 €



Builder

**Pearl Yachts** 

0000

Year built

2014



Year refit

2024



Length

23 m



**Guests Cruising** 

12



Cabins

4

Winter Cruising Area(s)
West Mediterranean

Summer Cruising Area(s)
West Mediterranean

Crew

Max speed 27 knots

Cruising speed 22 knots

Fuel consumption 450 Litres/Hr

Type of cabins

4 (2 x Double, 2 x Twin)