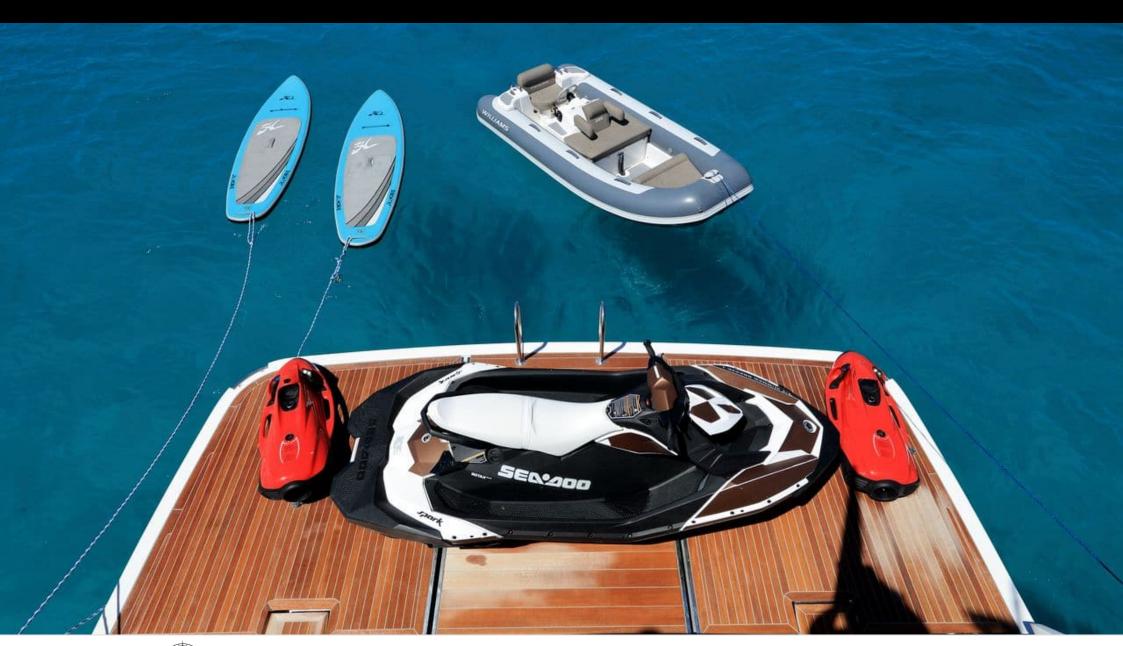

## M/Y SUMMER **BREEZE**

Snorkeling Gear Stabilisers at

Stabilisers

underway

anchor