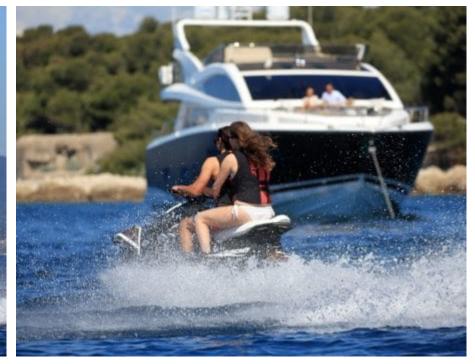

## M/Y SUMMER **BREEZE**





Snorkeling Gear Stabilisers at



Stabilisers

underway





















anchor







# EXTERIOR DESIGN







































# INTERIOR DESIGN





## GALLERY LIFESTYLE





















### Specifications



Low rate per day 6 200 €



High rate per day

6 500 €



Summer low rate per week 37 000 €



Summer high rate per week

39 000 €



Winter low rate per week 37 000 €



Winter high rate per week

37 000 €



Builder

**Pearl Yachts** 

0000

Year built

2014



Year refit

2024



Length

23 m



**Guests Cruising** 

12



Cabins

4

Winter Cruising Area(s)
West Mediterranean

Summer Cruising Area(s)
West Mediterranean

Crew

Max speed 27 knots

Cruising speed 22 knots

Fuel consumption 450 Litres/Hr

Type of cabins

4 (2 x Double, 2 x Twin)