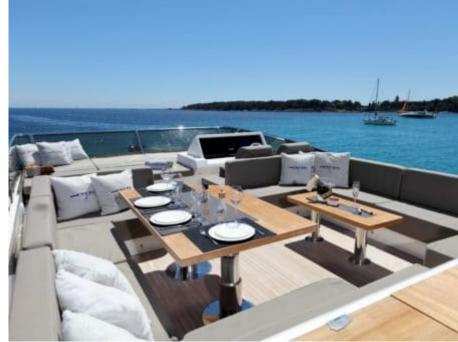

## M/Y SUMMER **BREEZE**





Snorkeling Gear Stabilisers at



Stabilisers

underway





















anchor







# EXTERIOR DESIGN







































# INTERIOR DESIGN





## GALLERY LIFESTYLE





















### Specifications



Low rate per day 6 200 €



High rate per day

6 500 €



Summer low rate per week 37 000 €



Summer high rate per week

39 000 €



Winter low rate per week 37 000 €



Winter high rate per week

37 000 €



Builder

**Pearl Yachts** 

0000

Year built

2014



Year refit

2024



Length

23 m



**Guests Cruising** 

12



Cabins

4

Winter Cruising Area(s)
West Mediterranean

Summer Cruising Area(s)
West Mediterranean

Crew

Max speed 27 knots

Cruising speed 22 knots

Fuel consumption 450 Litres/Hr

Type of cabins

4 (2 x Double, 2 x Twin)