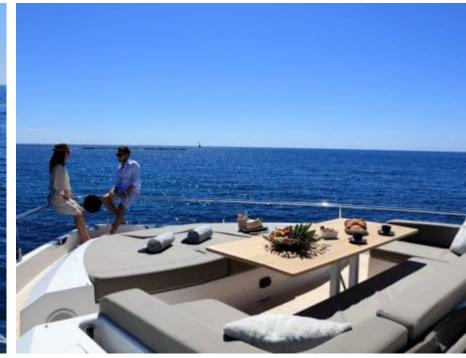

## M/Y SUMMER **BREEZE**





Snorkeling Gear Stabilisers at



Stabilisers

underway





















anchor







# EXTERIOR DESIGN







































# INTERIOR DESIGN





## GALLERY LIFESTYLE





















### Specifications



Low rate per day 6 200 €



High rate per day

6 500 €



Summer low rate per week 37 000 €



Summer high rate per week

39 000 €



Winter low rate per week 37 000 €



Winter high rate per week

37 000 €



Builder

**Pearl Yachts** 

0000

Year built

2014



Year refit

2024



Length

23 m



**Guests Cruising** 

12



Cabins

4

Winter Cruising Area(s)
West Mediterranean

Summer Cruising Area(s)
West Mediterranean

Crew

Max speed 27 knots

Cruising speed 22 knots

Fuel consumption 450 Litres/Hr

Type of cabins

4 (2 x Double, 2 x Twin)