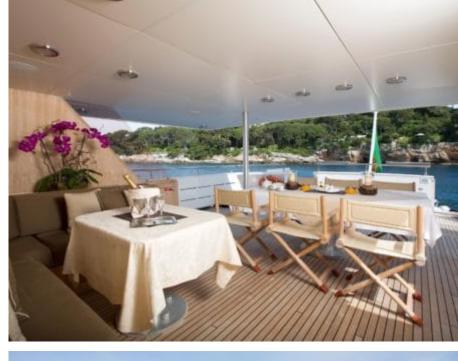

Χ



Length **36m** 118.11 ft.









#### M/Y SUNLINER X











toys



























# EXTERIOR DESIGN













# INTERIOR DESIGN





















### GALLERY LIFESTYLE









#### Specifications



Low rate per day

9 200 €



High rate per day

10 600 €



Summer low rate per week

55 200 €



Summer high rate per week

63 500 €



Winter low rate per week

55 200 €



Winter high rate per week

63 500 €



Builder

Siar Moschini



Year built

1990



Year refit

2019



Length

36 m



**Guests Cruising** 

12

Summer Cruising Area(s)

West Mediterranean



Cabins

4

Winter Cruising Area(s)
West Mediterranean

Cruising speed

Fuel consumption

400 Litres/Hr

Crew

Max speed 26 knots

16 knots

Type of cabins

4 (3 x Double, 1 x Convertible)