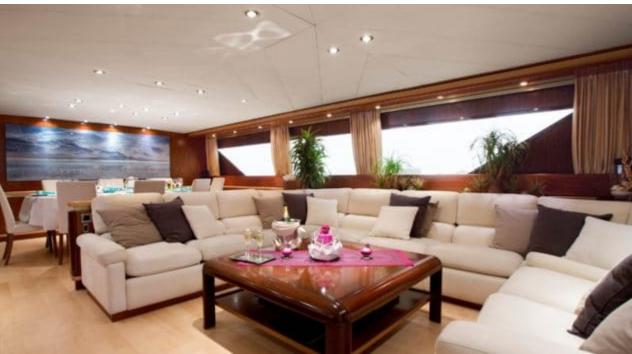

Χ



Length **36m** 118.11 ft.









#### M/Y SUNLINER X











toys



























# EXTERIOR DESIGN













# INTERIOR DESIGN





















### GALLERY LIFESTYLE









#### Specifications



Low rate per day

9 200 €



High rate per day

10 600 €



Summer low rate per week

55 200 €



Summer high rate per week

63 500 €



Winter low rate per week

55 200 €



Winter high rate per week

63 500 €



Builder

Siar Moschini



Year built

1990



Year refit

2019



Length

36 m



**Guests Cruising** 

12

Summer Cruising Area(s)

West Mediterranean



Cabins

4

Winter Cruising Area(s)
West Mediterranean

Cruising speed

Fuel consumption

400 Litres/Hr

Crew

Max speed 26 knots

16 knots

Type of cabins

4 (3 x Double, 1 x Convertible)