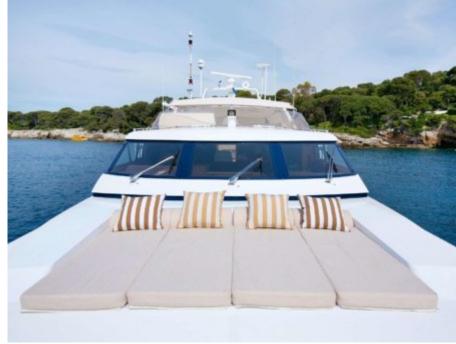

Χ



Length **36m** 118.11 ft.









#### M/Y SUNLINER X











toys



























# EXTERIOR DESIGN













# INTERIOR DESIGN





















### GALLERY LIFESTYLE









#### Specifications



Low rate per day

9 200 €



High rate per day

10 600 €



Summer low rate per week

55 200 €



Summer high rate per week

63 500 €



Winter low rate per week

55 200 €



Winter high rate per week

63 500 €



Builder

Siar Moschini



Year built

1990



Year refit

2019



Length

36 m



**Guests Cruising** 

12

Summer Cruising Area(s)

West Mediterranean



Cabins

4

Winter Cruising Area(s)
West Mediterranean

Cruising speed

Fuel consumption

400 Litres/Hr

Crew

Max speed 26 knots

16 knots

Type of cabins

4 (3 x Double, 1 x Convertible)