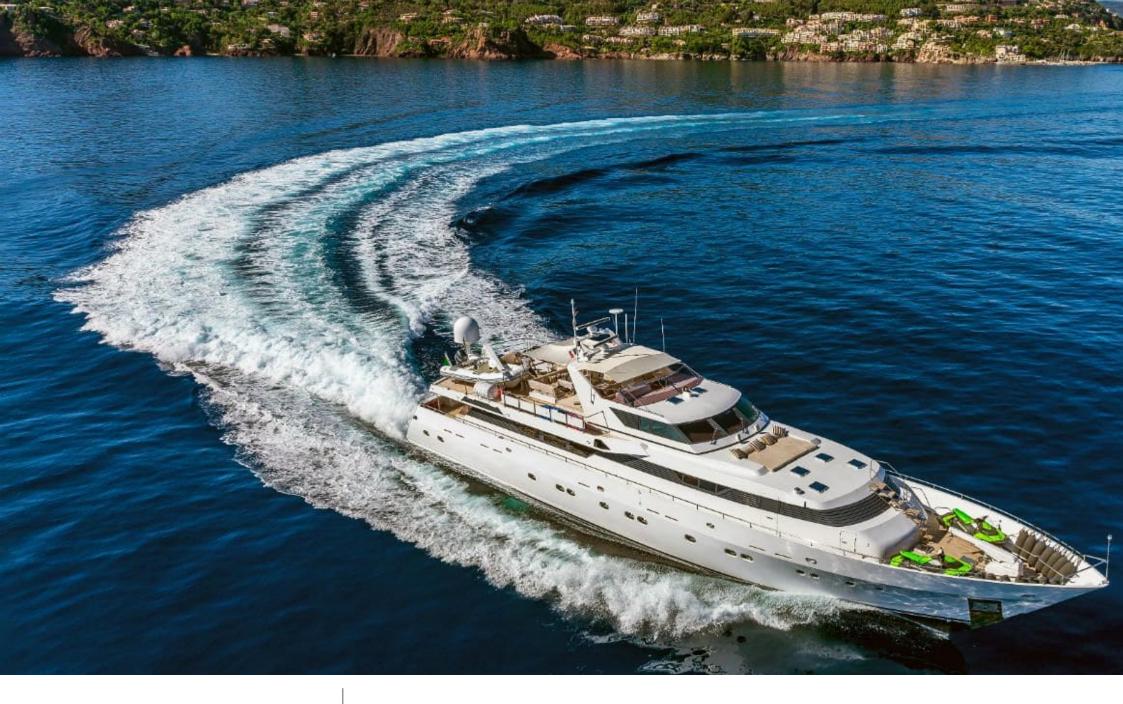

Χ

Length **36m** 118.11 ft.

#### M/Y SUNLINER X

toys

1990

Year refit

2019

Length

36 m

**Guests Cruising** 

12

Summer Cruising Area(s)