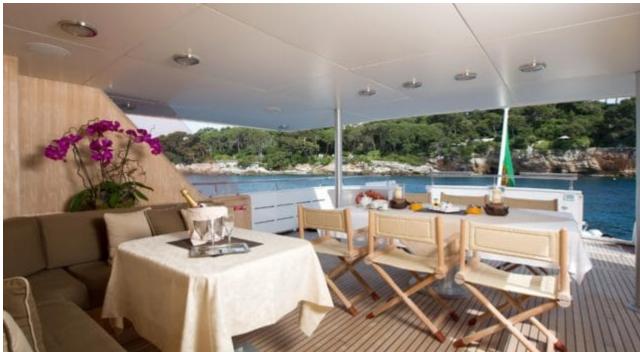

Χ



Length **36m** 118.11 ft.









#### M/Y SUNLINER X











toys



























# EXTERIOR DESIGN













# INTERIOR DESIGN





















### GALLERY LIFESTYLE









#### Specifications



Low rate per day

9 200 €



High rate per day

10 600 €



Summer low rate per week

55 200 €



Summer high rate per week

63 500 €



Winter low rate per week

55 200 €



Winter high rate per week

63 500 €



Builder

Siar Moschini



Year built

1990



Year refit

2019



Length

36 m



**Guests Cruising** 

12

Summer Cruising Area(s)

West Mediterranean



Cabins

4

Winter Cruising Area(s)
West Mediterranean

Cruising speed

Fuel consumption

400 Litres/Hr

Crew

Max speed 26 knots

16 knots

Type of cabins

4 (3 x Double, 1 x Convertible)