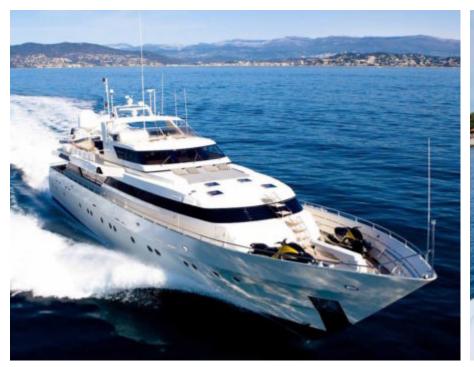

Χ



Length **36m** 118.11 ft.









#### M/Y SUNLINER X











toys



























# EXTERIOR DESIGN













# INTERIOR DESIGN





















### GALLERY LIFESTYLE









#### Specifications



Low rate per day

9 200 €



High rate per day

10 600 €



Summer low rate per week

55 200 €



Summer high rate per week

63 500 €



Winter low rate per week

55 200 €



Winter high rate per week

63 500 €



Builder

Siar Moschini



Year built

1990



Year refit

2019



Length

36 m



**Guests Cruising** 

12

Summer Cruising Area(s)

West Mediterranean



Cabins

4

Winter Cruising Area(s)
West Mediterranean

Cruising speed

Fuel consumption

400 Litres/Hr

Crew

Max speed 26 knots

16 knots

Type of cabins

4 (3 x Double, 1 x Convertible)