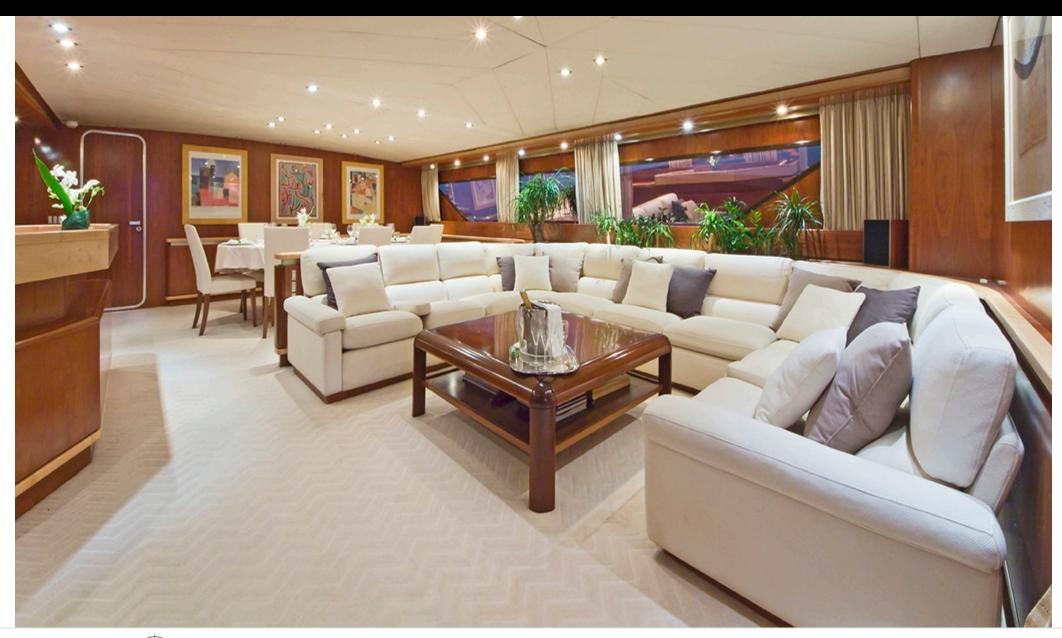

Χ



Length **36m** 118.11 ft.









#### M/Y SUNLINER X











toys



























# EXTERIOR DESIGN













# INTERIOR DESIGN





















### GALLERY LIFESTYLE









#### Specifications



Low rate per day

9 200 €



High rate per day

10 600 €



Summer low rate per week

55 200 €



Summer high rate per week

63 500 €



Winter low rate per week

55 200 €



Winter high rate per week

63 500 €



Builder

Siar Moschini



Year built

1990



Year refit

2019



Length

36 m



**Guests Cruising** 

12

Summer Cruising Area(s)

West Mediterranean



Cabins

4

Winter Cruising Area(s)
West Mediterranean

Cruising speed

Fuel consumption

400 Litres/Hr

Crew

Max speed 26 knots

16 knots

Type of cabins

4 (3 x Double, 1 x Convertible)