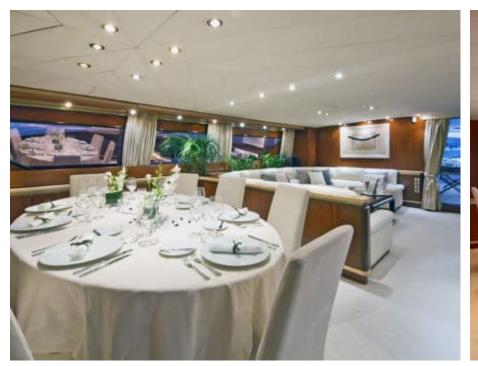

Χ



Length **36m** 118.11 ft.









#### M/Y SUNLINER X











toys



























# EXTERIOR DESIGN













# INTERIOR DESIGN





















### GALLERY LIFESTYLE









#### Specifications



Low rate per day

9 200 €



High rate per day

10 600 €



Summer low rate per week

55 200 €



Summer high rate per week

63 500 €



Winter low rate per week

55 200 €



Winter high rate per week

63 500 €



Builder

Siar Moschini



Year built

1990



Year refit

2019



Length

36 m



**Guests Cruising** 

12

Summer Cruising Area(s)

West Mediterranean



Cabins

4

Winter Cruising Area(s)
West Mediterranean

Cruising speed

Fuel consumption

400 Litres/Hr

Crew

Max speed 26 knots

16 knots

Type of cabins

4 (3 x Double, 1 x Convertible)