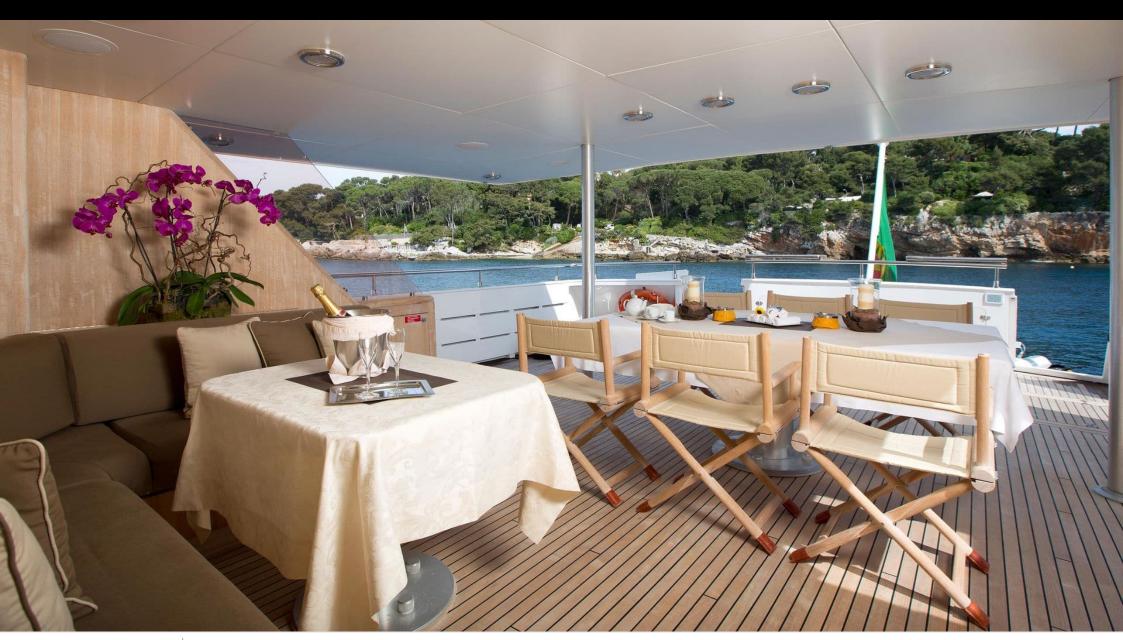

Χ



Length **36m** 118.11 ft.









#### M/Y SUNLINER X











toys



























# EXTERIOR DESIGN













# INTERIOR DESIGN





















### GALLERY LIFESTYLE









#### Specifications



Low rate per day

9 200 €



High rate per day

10 600 €



Summer low rate per week

55 200 €



Summer high rate per week

63 500 €



Winter low rate per week

55 200 €



Winter high rate per week

63 500 €



Builder

Siar Moschini



Year built

1990



Year refit

2019



Length

36 m



**Guests Cruising** 

12

Summer Cruising Area(s)

West Mediterranean



Cabins

4

Winter Cruising Area(s)
West Mediterranean

Cruising speed

Fuel consumption

400 Litres/Hr

Crew

Max speed 26 knots

16 knots

Type of cabins

4 (3 x Double, 1 x Convertible)