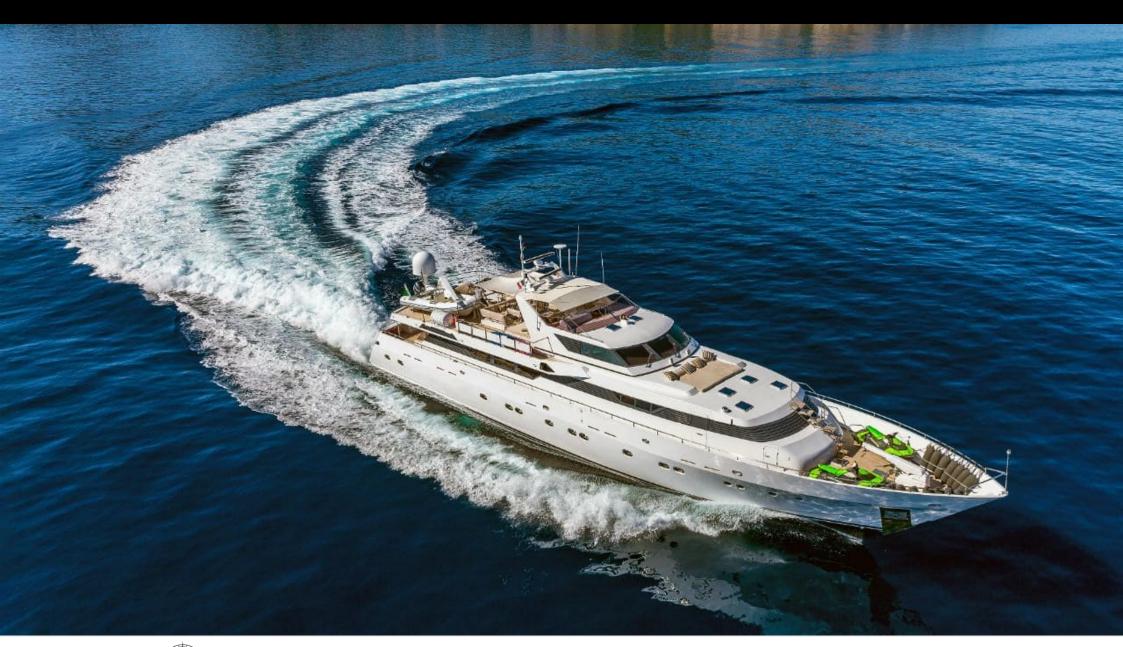

Χ



Length **36m** 118.11 ft.









#### M/Y SUNLINER X











toys



























# EXTERIOR DESIGN













# INTERIOR DESIGN





















### GALLERY LIFESTYLE









#### Specifications



Low rate per day

9 200 €



High rate per day

10 600 €



Summer low rate per week

55 200 €



Summer high rate per week

63 500 €



Winter low rate per week

55 200 €



Winter high rate per week

63 500 €



Builder

Siar Moschini



Year built

1990



Year refit

2019



Length

36 m



**Guests Cruising** 

12

Summer Cruising Area(s)

West Mediterranean



Cabins

4

Winter Cruising Area(s)
West Mediterranean

Cruising speed

Fuel consumption

400 Litres/Hr

Crew

Max speed 26 knots

16 knots

Type of cabins

4 (3 x Double, 1 x Convertible)