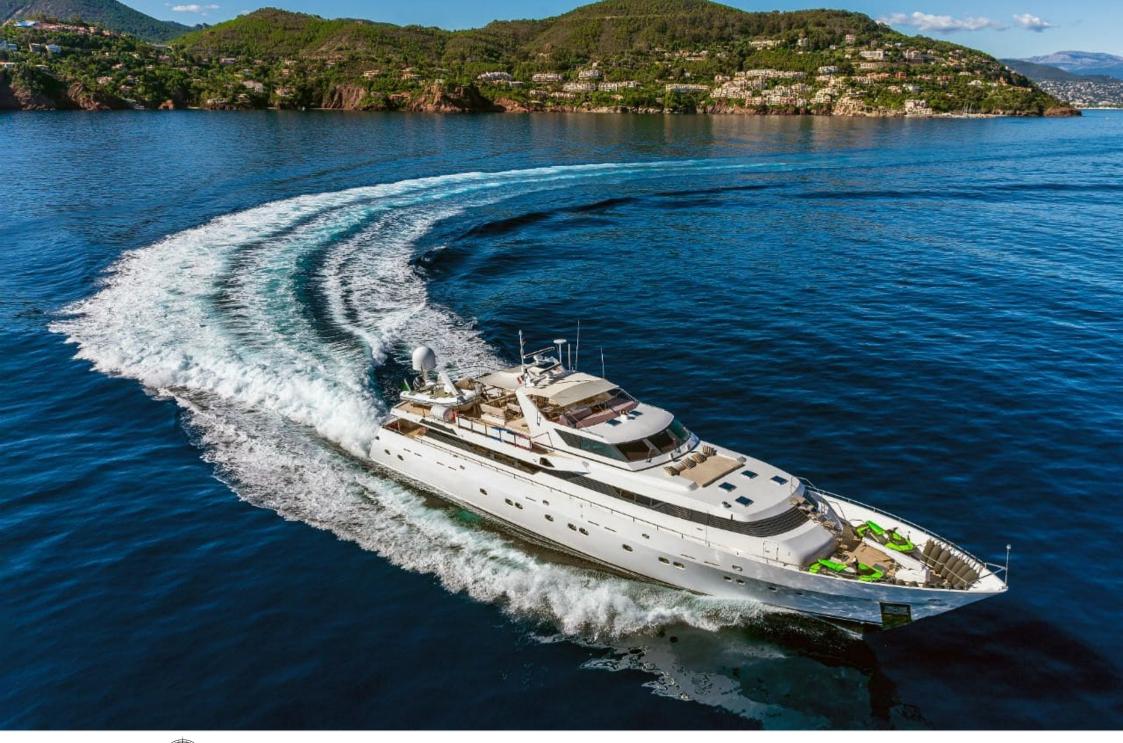

Χ



Length **36m** 118.11 ft.









#### M/Y SUNLINER X











toys



























# EXTERIOR DESIGN













# INTERIOR DESIGN





















### GALLERY LIFESTYLE









#### Specifications



Low rate per day

9 200 €



High rate per day

10 600 €



Summer low rate per week

55 200 €



Summer high rate per week

63 500 €



Winter low rate per week

55 200 €



Winter high rate per week

63 500 €



Builder

Siar Moschini



Year built

1990



Year refit

2019



Length

36 m



**Guests Cruising** 

12

Summer Cruising Area(s)

West Mediterranean



Cabins

4

Winter Cruising Area(s)
West Mediterranean

Cruising speed

Fuel consumption

400 Litres/Hr

Crew

Max speed 26 knots

16 knots

Type of cabins

4 (3 x Double, 1 x Convertible)