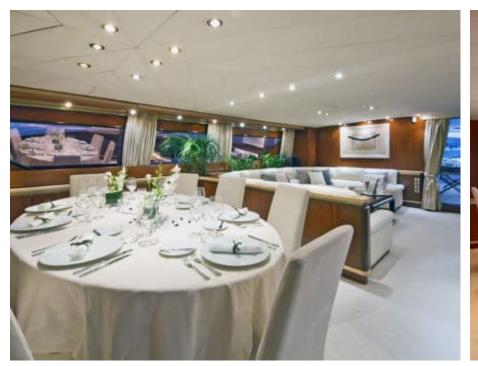

Χ



Length **36m** 118.11 ft.









#### M/Y SUNLINER X











toys



























# EXTERIOR DESIGN













# INTERIOR DESIGN





















### GALLERY LIFESTYLE









#### Specifications



Low rate per day

8 900 €



High rate per day

9 900 €



Summer low rate per week

53 400 €



Summer high rate per week

59 400 €



Winter low rate per week

53 400 €



Winter high rate per week

59 400 €



Builder

Siar Moschini



Year built

1990



Year refit

2019



Length

36 m



**Guests Cruising** 

12



**Cabins** 

Winter Cruising Area(s)

West Mediterranean

Summer Cruising Area(s) West Mediterranean

Crew

Max speed 26 knots

Cruising speed 16 knots

Fuel consumption 400 Litres/Hr

Type of cabins

4 (3 x Double, 1 x Convertible)