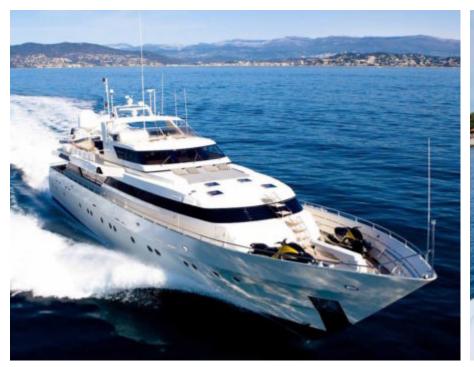

Χ



Length **36m** 118.11 ft.









#### M/Y SUNLINER X











toys



























# EXTERIOR DESIGN













# INTERIOR DESIGN





















### GALLERY LIFESTYLE









#### Specifications



Low rate per day

8 900 €



High rate per day

9 900 €



Summer low rate per week

53 400 €



Summer high rate per week

59 400 €



Winter low rate per week

53 400 €



Winter high rate per week

59 400 €



Builder

Siar Moschini



Year built

1990



Year refit

2019



Length

36 m



**Guests Cruising** 

12



**Cabins** 

Winter Cruising Area(s)

West Mediterranean

Summer Cruising Area(s) West Mediterranean

Crew

Max speed 26 knots

Cruising speed 16 knots

Fuel consumption 400 Litres/Hr

Type of cabins

4 (3 x Double, 1 x Convertible)