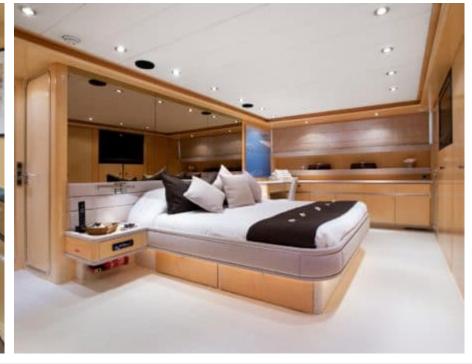

Χ



Length **36m** 118.11 ft.









#### M/Y SUNLINER X











toys



























# EXTERIOR DESIGN













# INTERIOR DESIGN





















### GALLERY LIFESTYLE









#### Specifications



Low rate per day

8 900 €



High rate per day

9 900 €



Summer low rate per week

53 400 €



Summer high rate per week

59 400 €



Winter low rate per week

53 400 €



Winter high rate per week

59 400 €



Builder

Siar Moschini



Year built

1990



Year refit

2019



Length

36 m



**Guests Cruising** 

12



**Cabins** 

Winter Cruising Area(s)

West Mediterranean

Summer Cruising Area(s) West Mediterranean

Crew

Max speed 26 knots

Cruising speed 16 knots

Fuel consumption 400 Litres/Hr

Type of cabins

4 (3 x Double, 1 x Convertible)