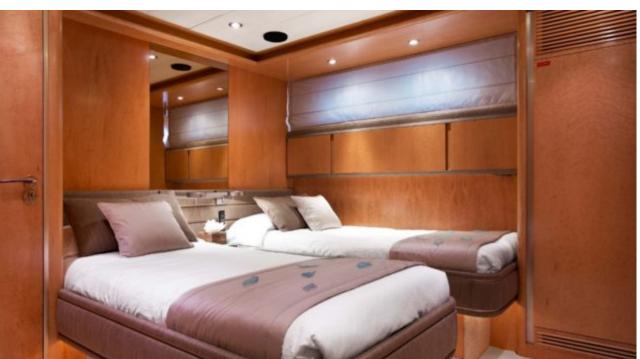

Χ



Length **36m** 118.11 ft.









#### M/Y SUNLINER X











toys



























# EXTERIOR DESIGN













# INTERIOR DESIGN





















### GALLERY LIFESTYLE









#### Specifications



Low rate per day

8 900 €



High rate per day

9 900 €



Summer low rate per week

53 400 €



Summer high rate per week

59 400 €



Winter low rate per week

53 400 €



Winter high rate per week

59 400 €



Builder

Siar Moschini



Year built

1990



Year refit

2019



Length

36 m



**Guests Cruising** 

12



**Cabins** 

Winter Cruising Area(s)

West Mediterranean

Summer Cruising Area(s) West Mediterranean

Crew

Max speed 26 knots

Cruising speed 16 knots

Fuel consumption 400 Litres/Hr

Type of cabins

4 (3 x Double, 1 x Convertible)