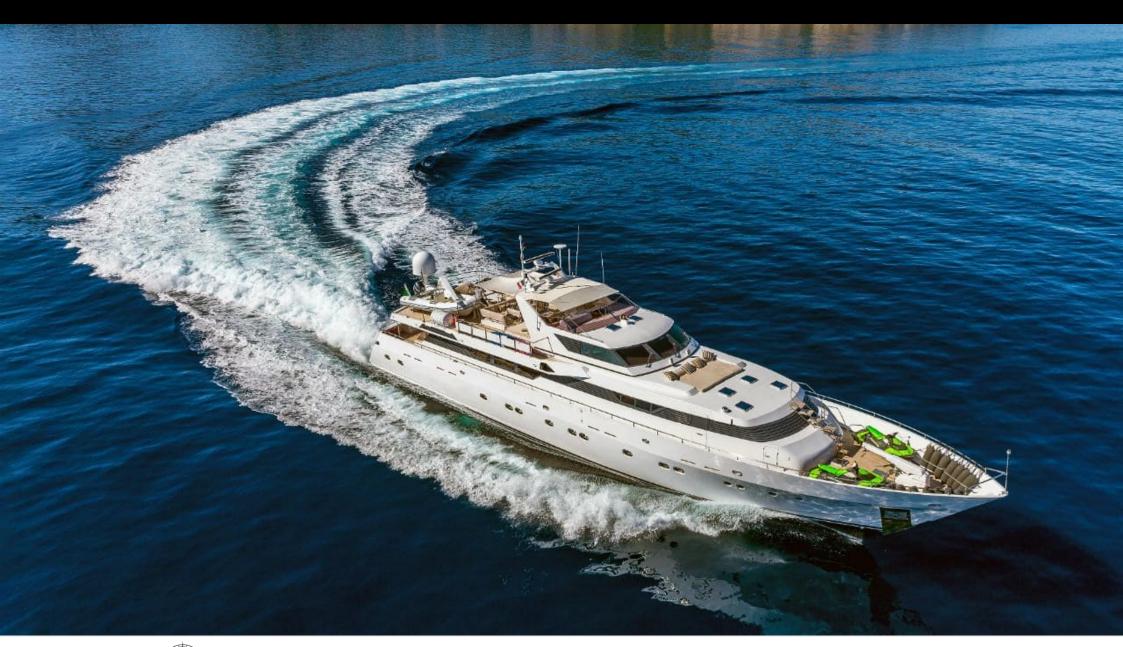

Χ



Length **36m** 118.11 ft.









#### M/Y SUNLINER X











toys



























# EXTERIOR DESIGN













# INTERIOR DESIGN





















### GALLERY LIFESTYLE









#### Specifications



Low rate per day

8 900 €



High rate per day

9 900 €



Summer low rate per week

53 400 €



Summer high rate per week

59 400 €



Winter low rate per week

53 400 €



Winter high rate per week

59 400 €



Builder

Siar Moschini



Year built

1990



Year refit

2019



Length

36 m



**Guests Cruising** 

12



**Cabins** 

Winter Cruising Area(s)

West Mediterranean

Summer Cruising Area(s) West Mediterranean

Crew

Max speed 26 knots

Cruising speed 16 knots

Fuel consumption 400 Litres/Hr

Type of cabins

4 (3 x Double, 1 x Convertible)