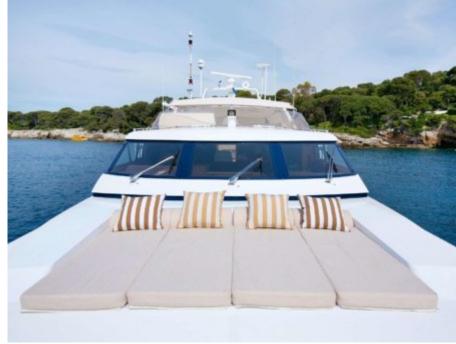

Χ



Length **36m** 118.11 ft.









#### M/Y SUNLINER X











toys



























# EXTERIOR DESIGN













# INTERIOR DESIGN





















### GALLERY LIFESTYLE









#### Specifications



Low rate per day

8 900 €



High rate per day

9 900 €



Summer low rate per week

53 400 €



Summer high rate per week

59 400 €



Winter low rate per week

53 400 €



Winter high rate per week

59 400 €



Builder

Siar Moschini



Year built

1990



Year refit

2019



Length

36 m



**Guests Cruising** 

12



**Cabins** 

Winter Cruising Area(s)

West Mediterranean

Summer Cruising Area(s) West Mediterranean

Crew

Max speed 26 knots

Cruising speed 16 knots

Fuel consumption 400 Litres/Hr

Type of cabins

4 (3 x Double, 1 x Convertible)