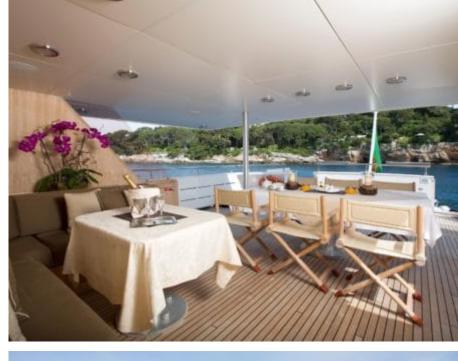

Χ



Length **36m** 118.11 ft.









#### M/Y SUNLINER X











toys



























# EXTERIOR DESIGN













# INTERIOR DESIGN





















### GALLERY LIFESTYLE









#### Specifications



Low rate per day

8 900 €



High rate per day

9 900 €



Summer low rate per week

53 400 €



Summer high rate per week

59 400 €



Winter low rate per week

53 400 €



Winter high rate per week

59 400 €



Builder

Siar Moschini



Year built

1990



Year refit

2019



Length

36 m



**Guests Cruising** 

12



**Cabins** 

Winter Cruising Area(s)

West Mediterranean

Summer Cruising Area(s) West Mediterranean

Crew

Max speed 26 knots

Cruising speed 16 knots

Fuel consumption 400 Litres/Hr

Type of cabins

4 (3 x Double, 1 x Convertible)