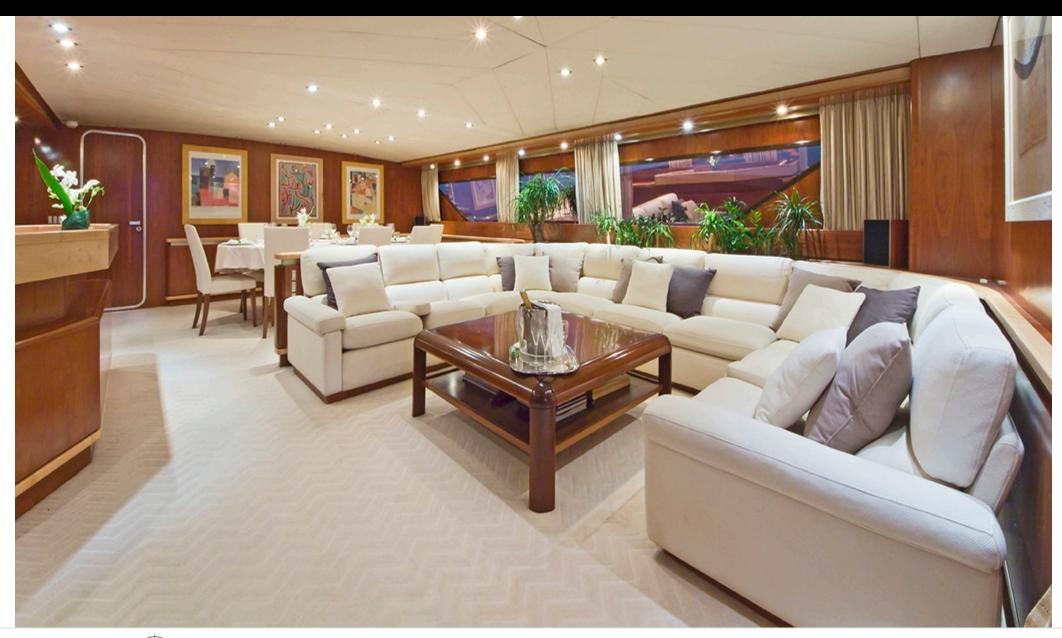

Χ



Length **36m** 118.11 ft.









#### M/Y SUNLINER X











toys



























# EXTERIOR DESIGN













# INTERIOR DESIGN





















### GALLERY LIFESTYLE









#### Specifications



Low rate per day

8 900 €



High rate per day

9 900 €



Summer low rate per week

53 400 €



Summer high rate per week

59 400 €



Winter low rate per week

53 400 €



Winter high rate per week

59 400 €



Builder

Siar Moschini



Year built

1990



Year refit

2019



Length

36 m



**Guests Cruising** 

12



**Cabins** 

Winter Cruising Area(s)

West Mediterranean

Summer Cruising Area(s) West Mediterranean

Crew

Max speed 26 knots

Cruising speed 16 knots

Fuel consumption 400 Litres/Hr

Type of cabins

4 (3 x Double, 1 x Convertible)