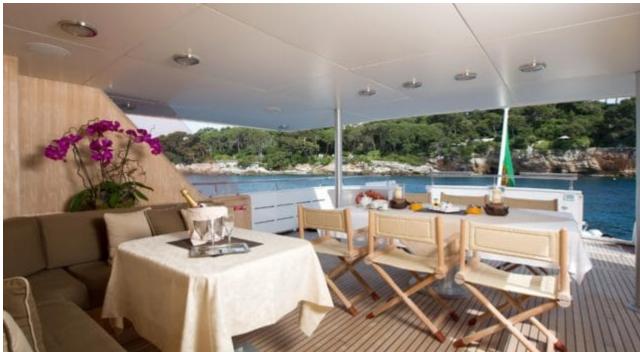

Χ



Length **36m** 118.11 ft.









#### M/Y SUNLINER X











toys



























# EXTERIOR DESIGN













# INTERIOR DESIGN





















### GALLERY LIFESTYLE









#### Specifications



Low rate per day

8 900 €



High rate per day

9 900 €



Summer low rate per week

53 400 €



Summer high rate per week

59 400 €



Winter low rate per week

53 400 €



Winter high rate per week

59 400 €



Builder

Siar Moschini



Year built

1990



Year refit

2019



Length

36 m



**Guests Cruising** 

12



**Cabins** 

Winter Cruising Area(s)

West Mediterranean

Summer Cruising Area(s) West Mediterranean

Crew

Max speed 26 knots

Cruising speed 16 knots

Fuel consumption 400 Litres/Hr

Type of cabins

4 (3 x Double, 1 x Convertible)