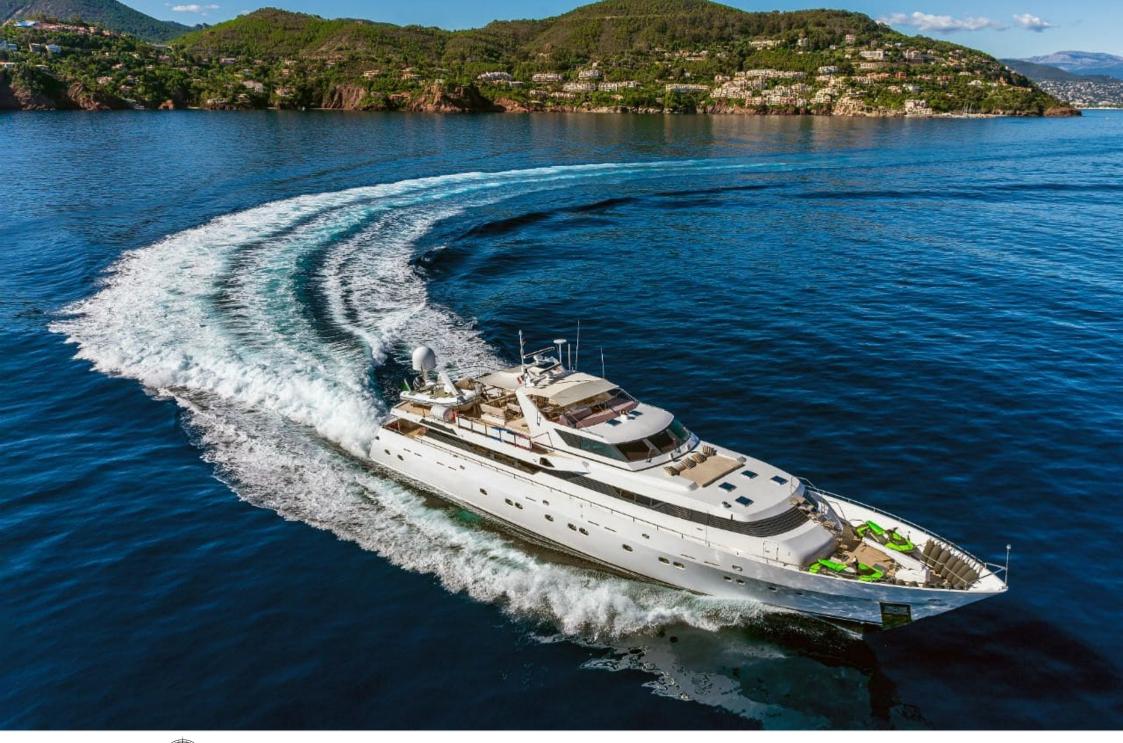

Χ

Length **36m** 118.11 ft.

#### M/Y SUNLINER X

toys

1990

Year refit

2019

Length

36 m

**Guests Cruising** 

12

**Cabins** 