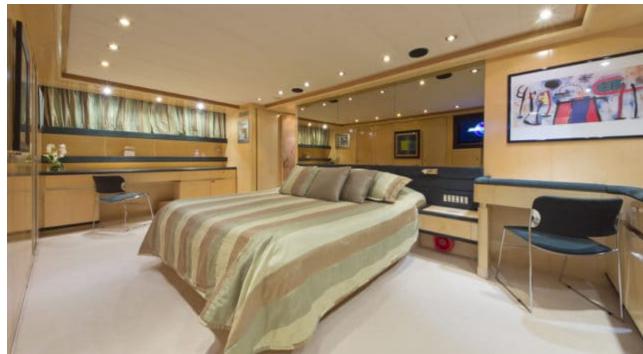

Χ



Length **36m** 118.11 ft.









#### M/Y SUNLINER X











toys



























# EXTERIOR DESIGN













# INTERIOR DESIGN





















### GALLERY LIFESTYLE









#### Specifications



Low rate per day

8 900 €



High rate per day

9 900 €



Summer low rate per week

53 400 €



Summer high rate per week

59 400 €



Winter low rate per week

53 400 €



Winter high rate per week

59 400 €



Builder

Siar Moschini



Year built

1990



Year refit

2019



Length

36 m



**Guests Cruising** 

12



**Cabins** 

Winter Cruising Area(s)

West Mediterranean

Summer Cruising Area(s) West Mediterranean

Crew

Max speed 26 knots

Cruising speed 16 knots

Fuel consumption 400 Litres/Hr

Type of cabins

4 (3 x Double, 1 x Convertible)