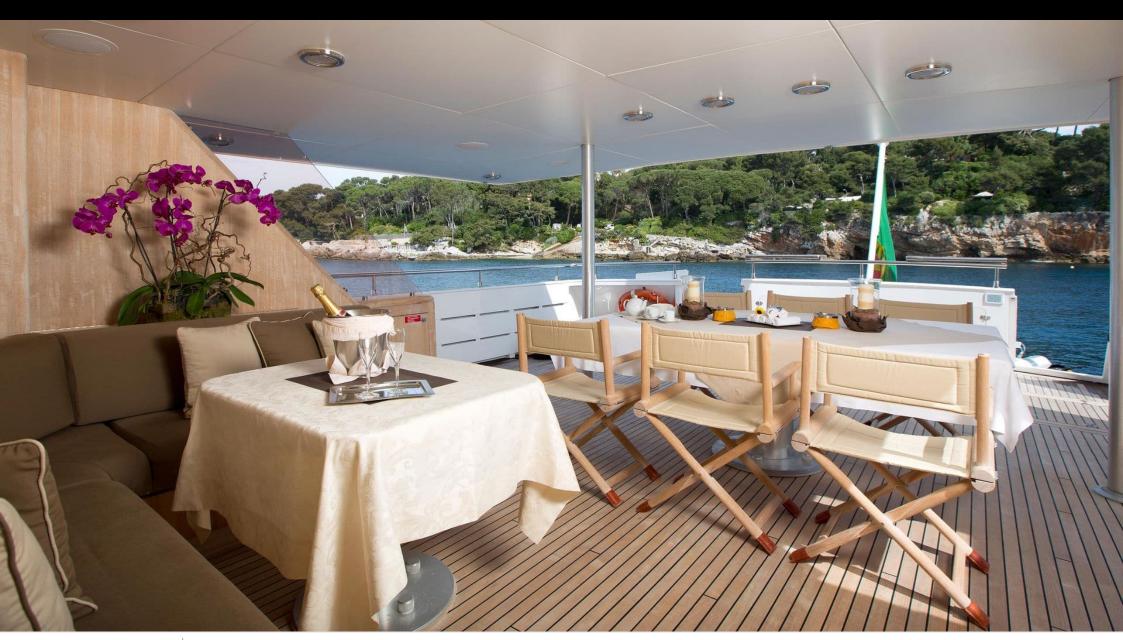

Χ



Length **36m** 118.11 ft.









#### M/Y SUNLINER X











toys



























# EXTERIOR DESIGN













# INTERIOR DESIGN





















### GALLERY LIFESTYLE









#### Specifications



Low rate per day

8 900 €



High rate per day

9 900 €



Summer low rate per week

53 400 €



Summer high rate per week

59 400 €



Winter low rate per week

53 400 €



Winter high rate per week

59 400 €



Builder

Siar Moschini



Year built

1990



Year refit

2019



Length

36 m



**Guests Cruising** 

12



**Cabins** 

Winter Cruising Area(s)

West Mediterranean

Summer Cruising Area(s) West Mediterranean

Crew

Max speed 26 knots

Cruising speed 16 knots

Fuel consumption 400 Litres/Hr

Type of cabins

4 (3 x Double, 1 x Convertible)