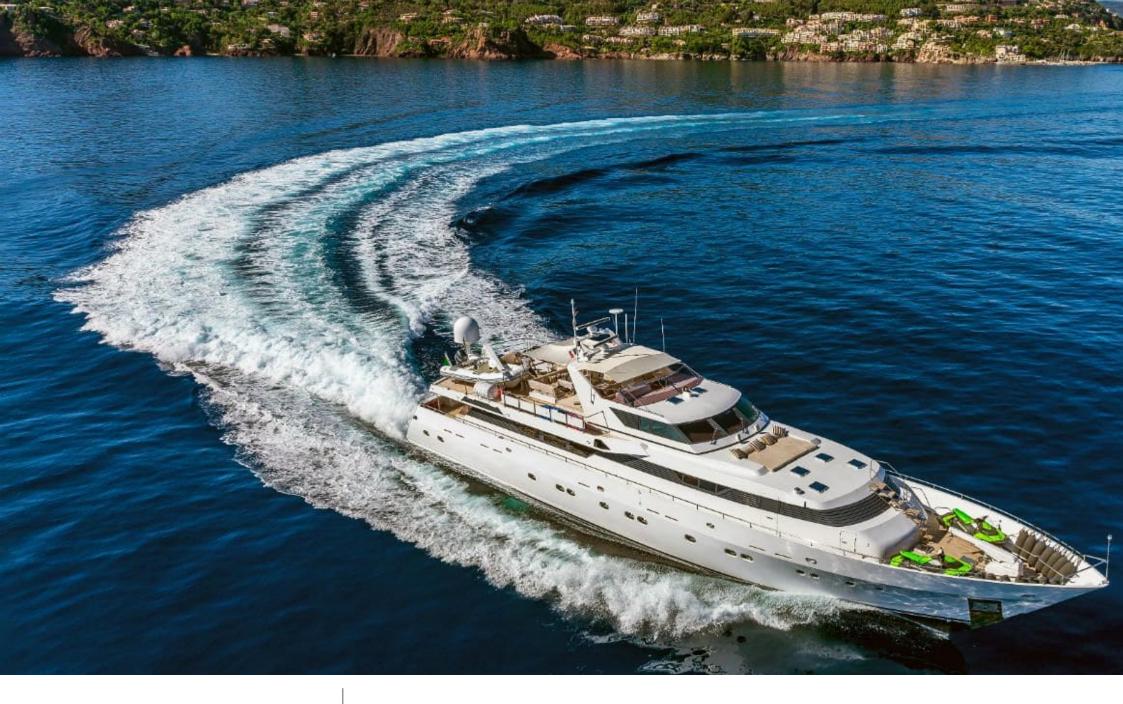

Χ

Length **36m** 118.11 ft.

#### M/Y SUNLINER X

toys

1990

Year refit

2019

Length

36 m

**Guests Cruising** 

12

**Cabins** 