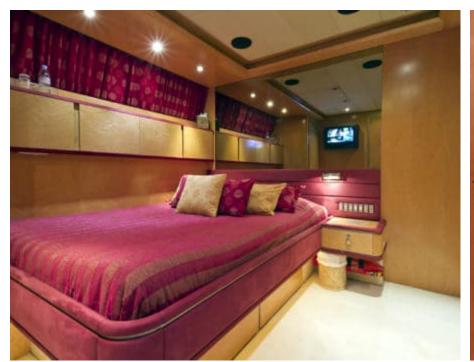

Χ



Length **36m** 118.11 ft.









#### M/Y SUNLINER X











toys



























# EXTERIOR DESIGN













# INTERIOR DESIGN





















### GALLERY LIFESTYLE









#### Specifications



Low rate per day

8 900 €



High rate per day

9 900 €



Summer low rate per week

53 400 €



Summer high rate per week

59 400 €



Winter low rate per week

53 400 €



Winter high rate per week

59 400 €



Builder

Siar Moschini



Year built

1990



Year refit

2019



Length

36 m



**Guests Cruising** 

12



**Cabins** 

Winter Cruising Area(s)

West Mediterranean

Summer Cruising Area(s) West Mediterranean

Crew

Max speed 26 knots

Cruising speed 16 knots

Fuel consumption 400 Litres/Hr

Type of cabins

4 (3 x Double, 1 x Convertible)