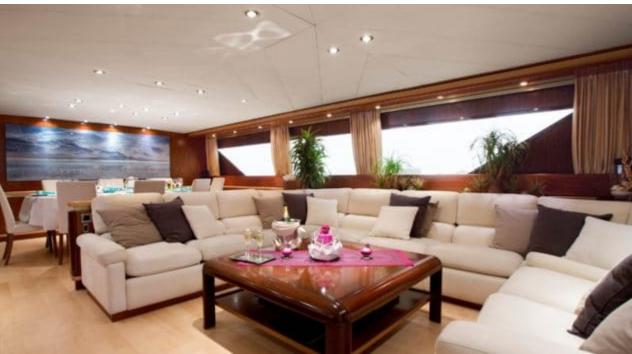

Χ



Length **36m** 118.11 ft.









#### M/Y SUNLINER X











toys



























# EXTERIOR DESIGN













# INTERIOR DESIGN





















### GALLERY LIFESTYLE









#### Specifications



Low rate per day

8 900 €



High rate per day

9 900 €



Summer low rate per week

53 400 €



Summer high rate per week

59 400 €



Winter low rate per week

53 400 €



Winter high rate per week

59 400 €



Builder

Siar Moschini



Year built

1990



Year refit

2019



Length

36 m



**Guests Cruising** 

12



**Cabins** 

Winter Cruising Area(s)

West Mediterranean

Summer Cruising Area(s) West Mediterranean

Crew

Max speed 26 knots

Cruising speed 16 knots

Fuel consumption 400 Litres/Hr

Type of cabins

4 (3 x Double, 1 x Convertible)