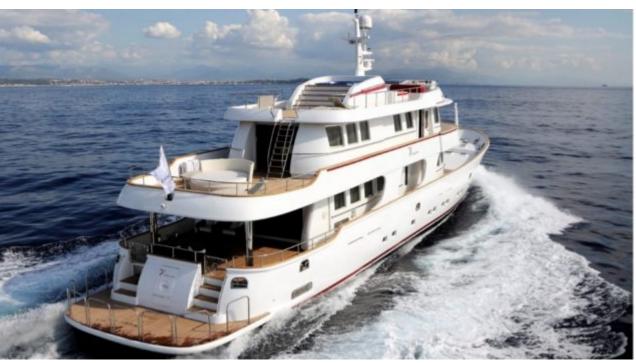

Guests



Cabins



Crew **6** 



#### M/Y TANANAI



Canoe







₫ Jetski



Paddle Board Snorkeling Gear Stabilisers at



Stabilisers underway





















# **EXTERIOR DESIGN**



















## INTERIOR DESIGN























Features



### GALLERY LIFESTYLE





#### Specifications



Low rate per day

13 833 €



High rate per day

15 500 €



Summer low rate per week

83 000 €



Summer high rate per week

93 000 €



Winter low rate per week

75 000 €



Winter high rate per week

75 000 €



Builder

Terranova Yachts



Year built

2008



Year refit

2019



Length

35 m



**Guests Cruising** 

12



**Cabins** 

Winter Cruising Area(s)

West Mediterranean

Summer Cruising Area(s) West Mediterranean

Crew

Max speed 12 knots

Cruising speed 10 knots

Fuel consumption 120 Litres/Hr

Type of cabins

6 (2 x Double, 4 x Twin)