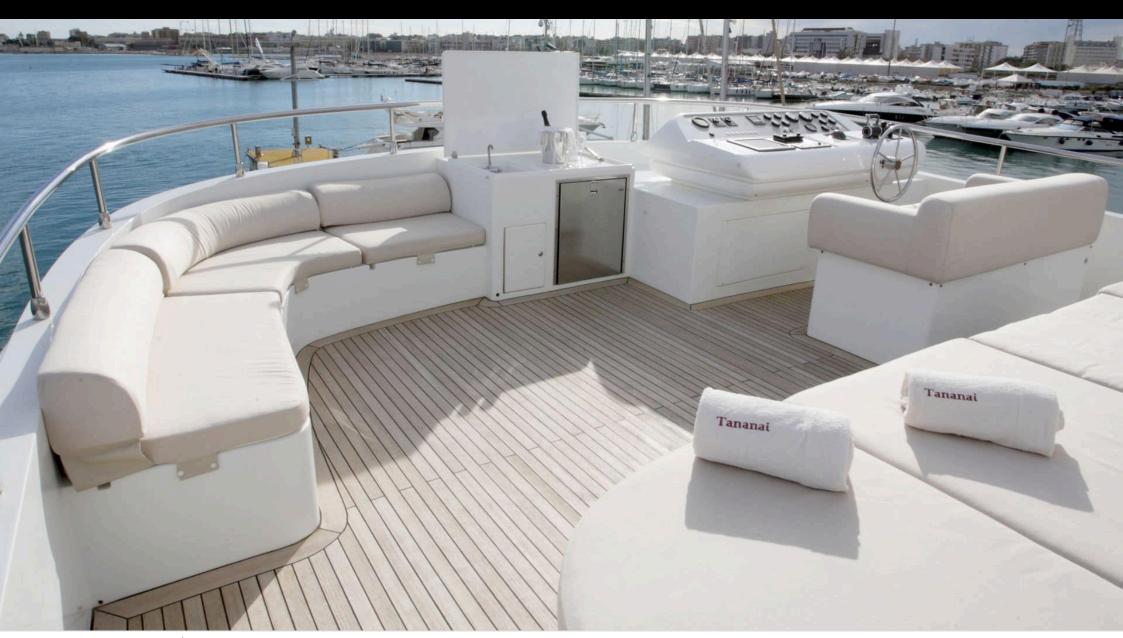

Guests



Cabins



Crew **6** 



#### M/Y TANANAI



Canoe







₫ Jetski



Paddle Board Snorkeling Gear Stabilisers at



Stabilisers underway





















# **EXTERIOR DESIGN**



















## INTERIOR DESIGN























Features



### GALLERY LIFESTYLE





#### Specifications



Low rate per day

13 833 €



High rate per day

15 500 €



Summer low rate per week

83 000 €



Summer high rate per week

93 000 €



Winter low rate per week

75 000 €



Winter high rate per week

75 000 €



Builder

Terranova Yachts



Year built

2008



Year refit

2019



Length

35 m



**Guests Cruising** 

12



**Cabins** 

Winter Cruising Area(s)

West Mediterranean

Summer Cruising Area(s) West Mediterranean

Crew

Max speed 12 knots

Cruising speed 10 knots

Fuel consumption 120 Litres/Hr

Type of cabins

6 (2 x Double, 4 x Twin)