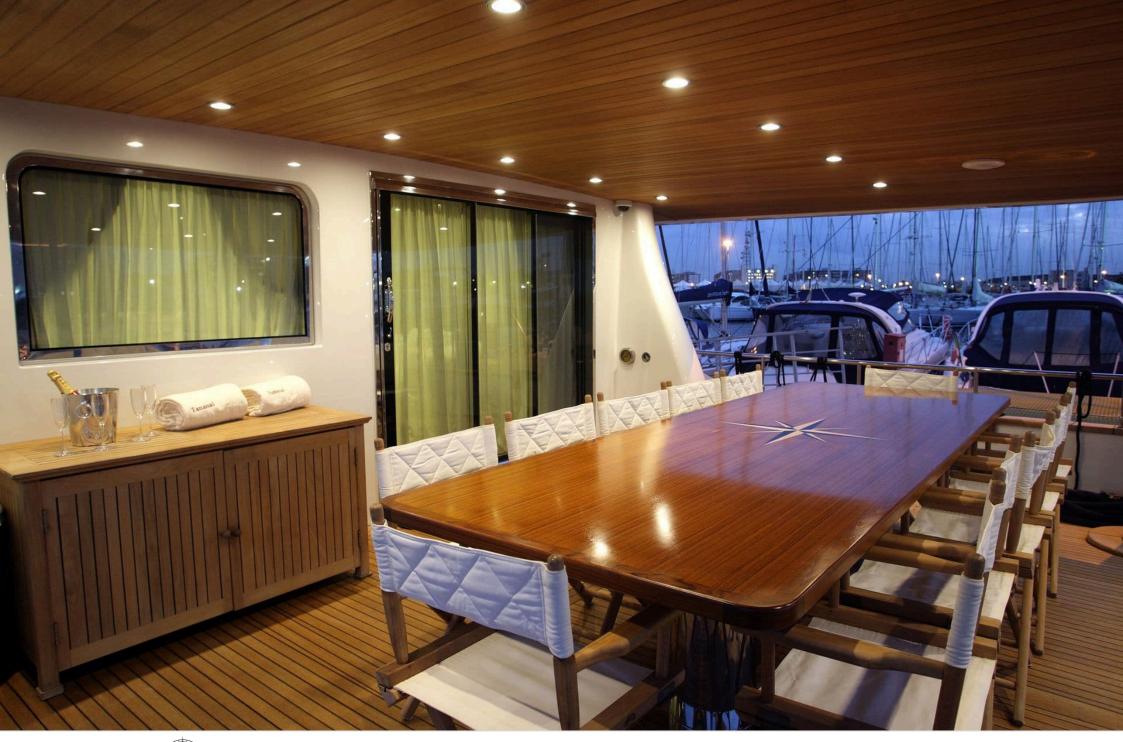

Guests



Cabins



Crew **6** 



#### M/Y TANANAI



Canoe







₫ Jetski



Paddle Board Snorkeling Gear Stabilisers at



Stabilisers underway





















# **EXTERIOR DESIGN**



















## INTERIOR DESIGN























Features



### GALLERY LIFESTYLE





#### Specifications



Low rate per day

13 833 €



High rate per day

15 500 €



Summer low rate per week

83 000 €



Summer high rate per week

93 000 €



Winter low rate per week

75 000 €



Winter high rate per week

75 000 €



Builder

Terranova Yachts



Year built

2008



Year refit

2019



Length

35 m



**Guests Cruising** 

12



**Cabins** 

Winter Cruising Area(s)

West Mediterranean

Summer Cruising Area(s) West Mediterranean

Crew

Max speed 12 knots

Cruising speed 10 knots

Fuel consumption 120 Litres/Hr

Type of cabins

6 (2 x Double, 4 x Twin)