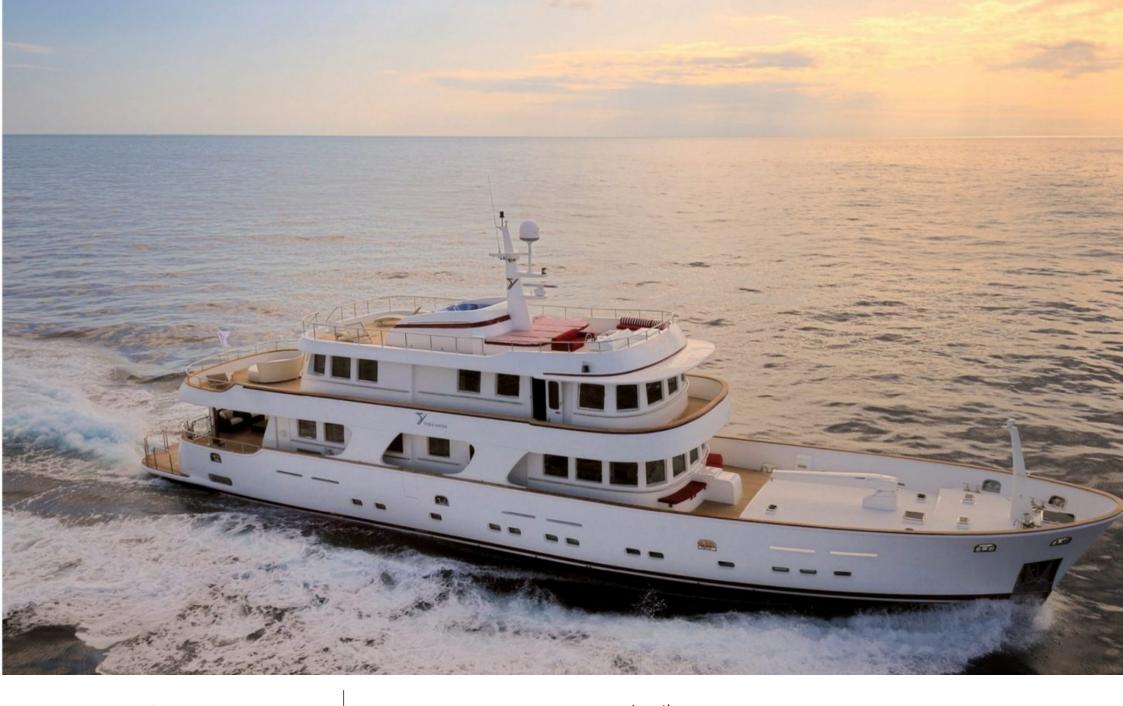

#### M/Y TANANAI

Canoe

₫ Jetski

Paddle Board Snorkeling Gear Stabilisers at

Stabilisers underway

# **EXTERIOR DESIGN**

2008

Year refit

2019

Length

35 m

**Guests Cruising** 

12

**Cabins** 