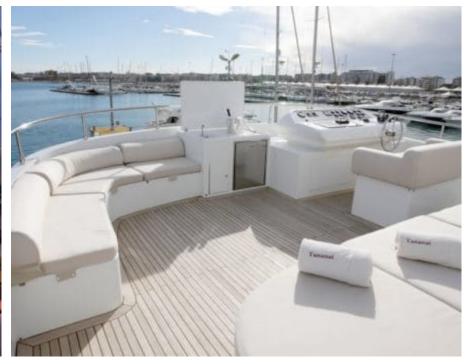

Guests



Cabins



Crew **6** 



#### M/Y TANANAI



Canoe







₫ Jetski



Paddle Board Snorkeling Gear Stabilisers at



Stabilisers underway





















# **EXTERIOR DESIGN**



















## INTERIOR DESIGN























Features



### GALLERY LIFESTYLE





#### Specifications



Low rate per day

13 833 €



High rate per day

15 500 €



Summer low rate per week

83 000 €



Summer high rate per week

93 000 €



Winter low rate per week

75 000 €



Winter high rate per week

75 000 €



Builder

Terranova Yachts



Year built

2008



Year refit

2019



Length

35 m



**Guests Cruising** 

12



**Cabins** 

Winter Cruising Area(s)

West Mediterranean

Summer Cruising Area(s) West Mediterranean

Crew

Max speed 12 knots

Cruising speed 10 knots

Fuel consumption 120 Litres/Hr

Type of cabins

6 (2 x Double, 4 x Twin)