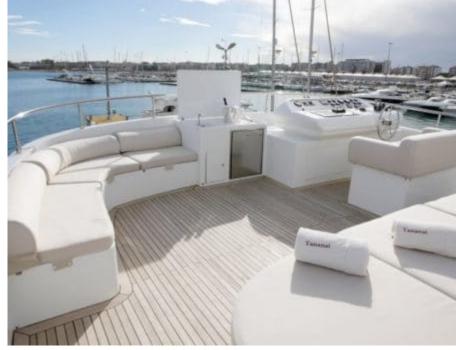

Guests



Cabins



Crew **6** 



#### M/Y TANANAI



Canoe







₫ Jetski



Paddle Board Snorkeling Gear Stabilisers at



Stabilisers underway





















# **EXTERIOR DESIGN**



















## INTERIOR DESIGN























Features



### GALLERY LIFESTYLE





#### Specifications



Low rate per day

13 833 €



High rate per day

15 500 €



Summer low rate per week

83 000 €



Summer high rate per week

93 000 €



Winter low rate per week

75 000 €



Winter high rate per week

75 000 €



Builder

Terranova Yachts



Year built

2008



Year refit

2019



Length

35 m



**Guests Cruising** 

12



**Cabins** 

Winter Cruising Area(s)

West Mediterranean

Summer Cruising Area(s) West Mediterranean

Crew

Max speed 12 knots

Cruising speed 10 knots

Fuel consumption 120 Litres/Hr

Type of cabins

6 (2 x Double, 4 x Twin)