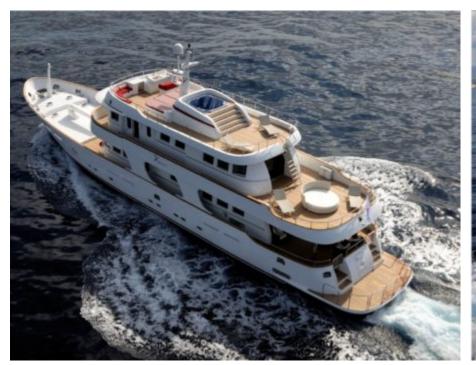

Guests



Cabins



Crew **6** 



#### M/Y TANANAI



Canoe







₫ Jetski



Paddle Board Snorkeling Gear Stabilisers at



Stabilisers underway





















# **EXTERIOR DESIGN**



















## INTERIOR DESIGN























Features



### GALLERY LIFESTYLE





#### Specifications



Low rate per day

13 833 €



High rate per day

15 500 €



Summer low rate per week

83 000 €



Summer high rate per week

93 000 €



Winter low rate per week

75 000 €



Winter high rate per week

75 000 €



Builder

Terranova Yachts



Year built

2008



Year refit

2019



Length

35 m



**Guests Cruising** 

12



**Cabins** 

Winter Cruising Area(s)

West Mediterranean

Summer Cruising Area(s) West Mediterranean

Crew

Max speed 12 knots

Cruising speed 10 knots

Fuel consumption 120 Litres/Hr

Type of cabins

6 (2 x Double, 4 x Twin)