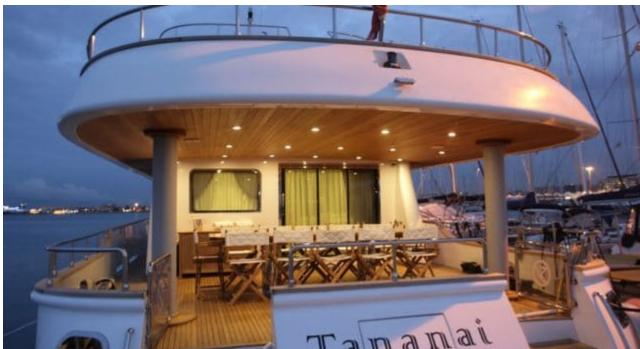

Guests



Cabins



Crew **6** 



#### M/Y TANANAI



Canoe







₫ Jetski



Paddle Board Snorkeling Gear Stabilisers at



Stabilisers underway





















# **EXTERIOR DESIGN**



















## INTERIOR DESIGN























Features



### GALLERY LIFESTYLE





#### Specifications



Low rate per day

13 833 €



High rate per day

15 500 €



Summer low rate per week

83 000 €



Summer high rate per week

93 000 €



Winter low rate per week

75 000 €



Winter high rate per week

75 000 €



Builder

Terranova Yachts



Year built

2008



Year refit

2019



Length

35 m



**Guests Cruising** 

12



**Cabins** 

Winter Cruising Area(s)

West Mediterranean

Summer Cruising Area(s) West Mediterranean

Crew

Max speed 12 knots

Cruising speed 10 knots

Fuel consumption 120 Litres/Hr

Type of cabins

6 (2 x Double, 4 x Twin)