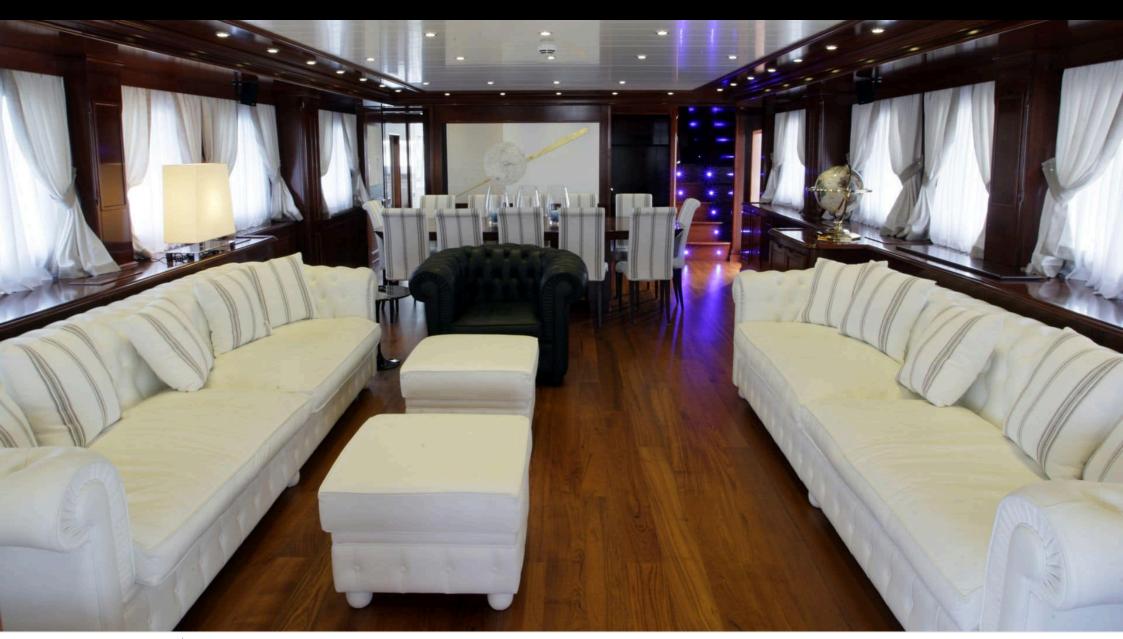

Guests



Cabins



Crew **6** 



#### M/Y TANANAI



Canoe







₫ Jetski



Paddle Board Snorkeling Gear Stabilisers at



Stabilisers underway





















# **EXTERIOR DESIGN**



















## INTERIOR DESIGN























Features



### GALLERY LIFESTYLE





#### Specifications



Low rate per day

13 833 €



High rate per day

15 500 €



Summer low rate per week

83 000 €



Summer high rate per week

93 000 €



Winter low rate per week

75 000 €



Winter high rate per week

75 000 €



Builder

Terranova Yachts



Year built

2008



Year refit

2019



Length

35 m



**Guests Cruising** 

12



**Cabins** 

Winter Cruising Area(s)

West Mediterranean

Summer Cruising Area(s) West Mediterranean

Crew

Max speed 12 knots

Cruising speed 10 knots

Fuel consumption 120 Litres/Hr

Type of cabins

6 (2 x Double, 4 x Twin)