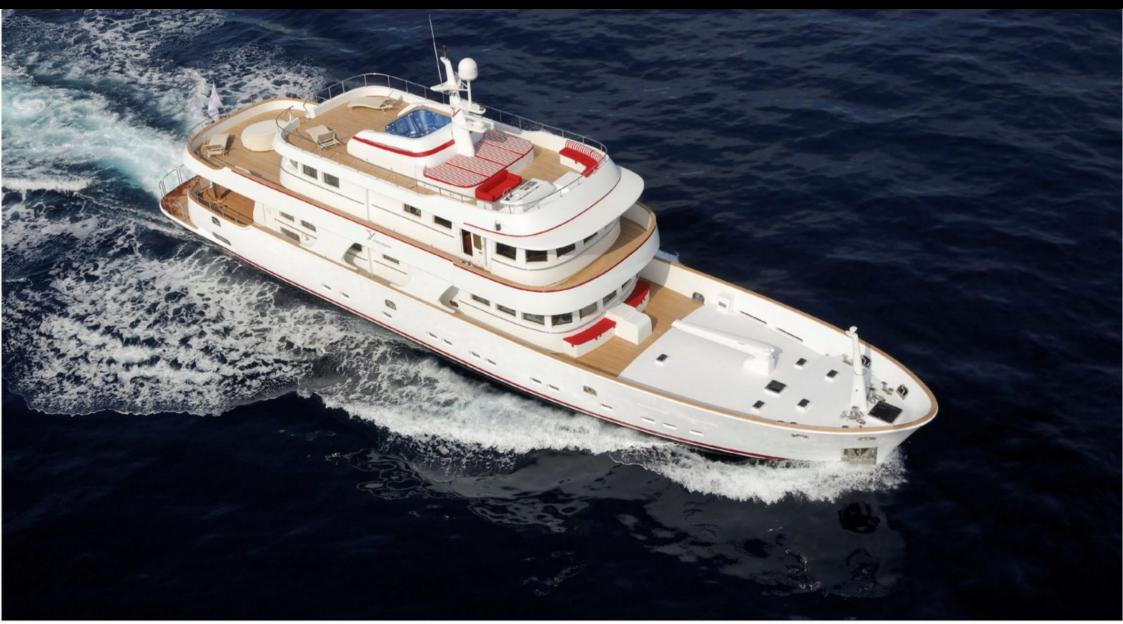

M/Y TANANAI

Length **35m** 114.83 ft.

°.....

4.83 000



Cabins

Crew **7** 



#### M/Y TANANAI









# EXTERIOR DESIGN













# INTERIOR DESIGN





Interior design Exterior design Gallery lifestyle Specifications Features





Interior design Exterior design Gallery lifestyle Specifications Features





### GALLERY LIFESTYLE





### Specifications

| Summer low ra<br>69 000 €                     | Summer low rate per week<br>69 000 € |  |                          | €                                             | Summer high rate per week<br>79 000 € |          |                    |             |
|-----------------------------------------------|--------------------------------------|--|--------------------------|-----------------------------------------------|---------------------------------------|----------|--------------------|-------------|
| Winter low rate<br>69 000 €                   |