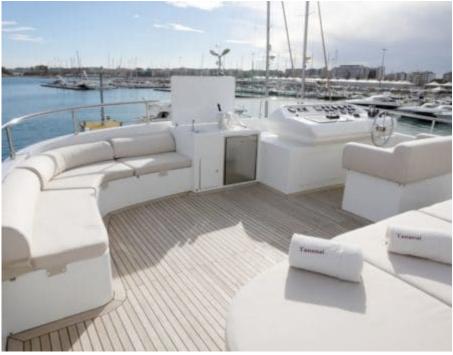

M/Y TANANAI

Length **35m** 114.83 ft.

°.....

4.83 000



Cabins

Crew **7** 



#### M/Y TANANAI









# EXTERIOR DESIGN













# INTERIOR DESIGN





Interior design Exterior design Gallery lifestyle Specifications Features





Interior design Exterior design Gallery lifestyle Specifications Features





### GALLERY LIFESTYLE





### Specifications

| Summer low ra<br>69 000 €                     | Summer low rate per week<br>69 000 € |  |                          | €                                             | Summer high rate per week<br>79 000 € |          |                    |             |
|-----------------------------------------------|--------------------------------------|--|--------------------------|-----------------------------------------------|---------------------------------------|----------|--------------------|-------------|
| Winter low rate<br>69 000 €