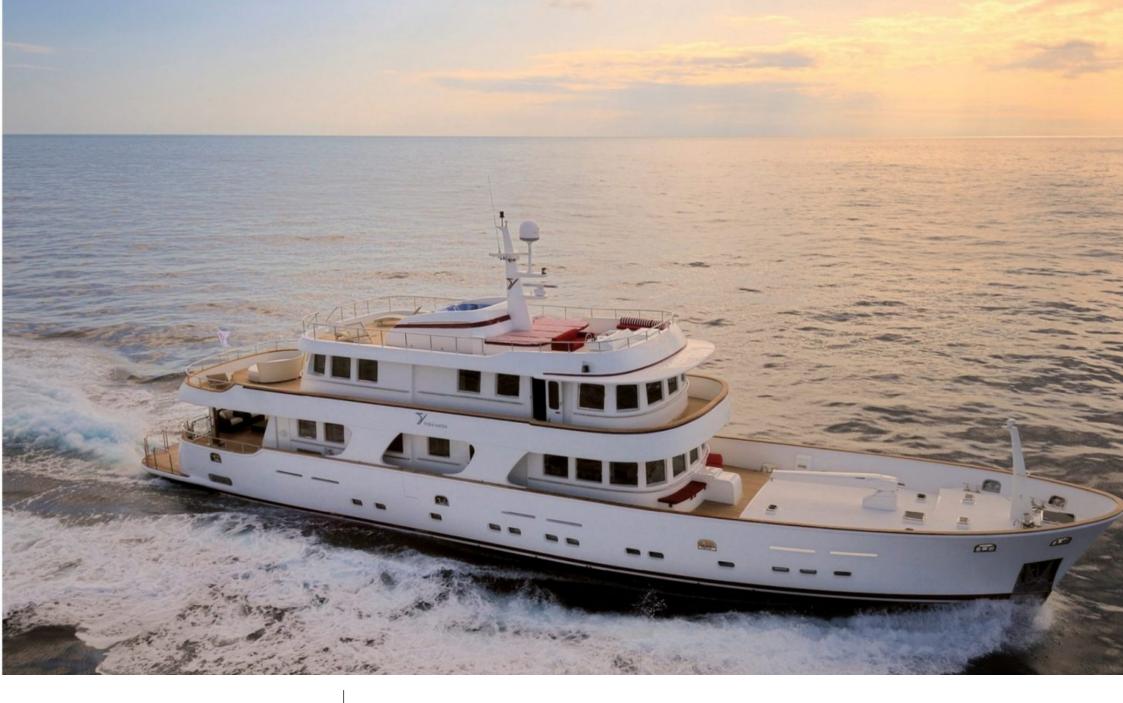

M/Y TANANAI

Length **35m** 114.83 ft.

°.....

4.83 000

Cabins

Crew **7** 

#### M/Y TANANAI

# EXTERIOR DESIGN