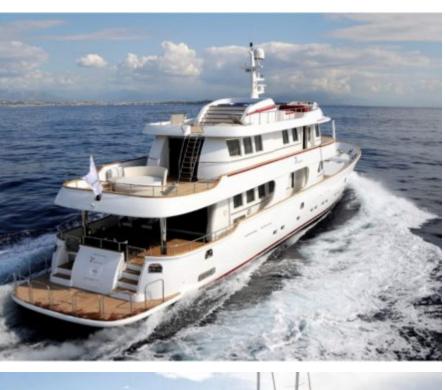

M/Y TANANAI

Length **35m** 114.83 ft.

°.....

4.83 000



Cabins

Crew **7** 



#### M/Y TANANAI









# EXTERIOR DESIGN













# INTERIOR DESIGN





Interior design Exterior design Gallery lifestyle Specifications Features





Interior design Exterior design Gallery lifestyle Specifications Features





### GALLERY LIFESTYLE





### Specifications

| Summer low ra<br>69 000 €                     | Summer low rate per week<br>69 000 € |  |                          | €                                             | Summer high rate per week<br>79 000 € |          |                    |             |
|-----------------------------------------------|--------------------------------------|--|--------------------------|-----------------------------------------------|---------------------------------------|----------|--------------------|-------------|
| Winter low rate<br>69 000 €