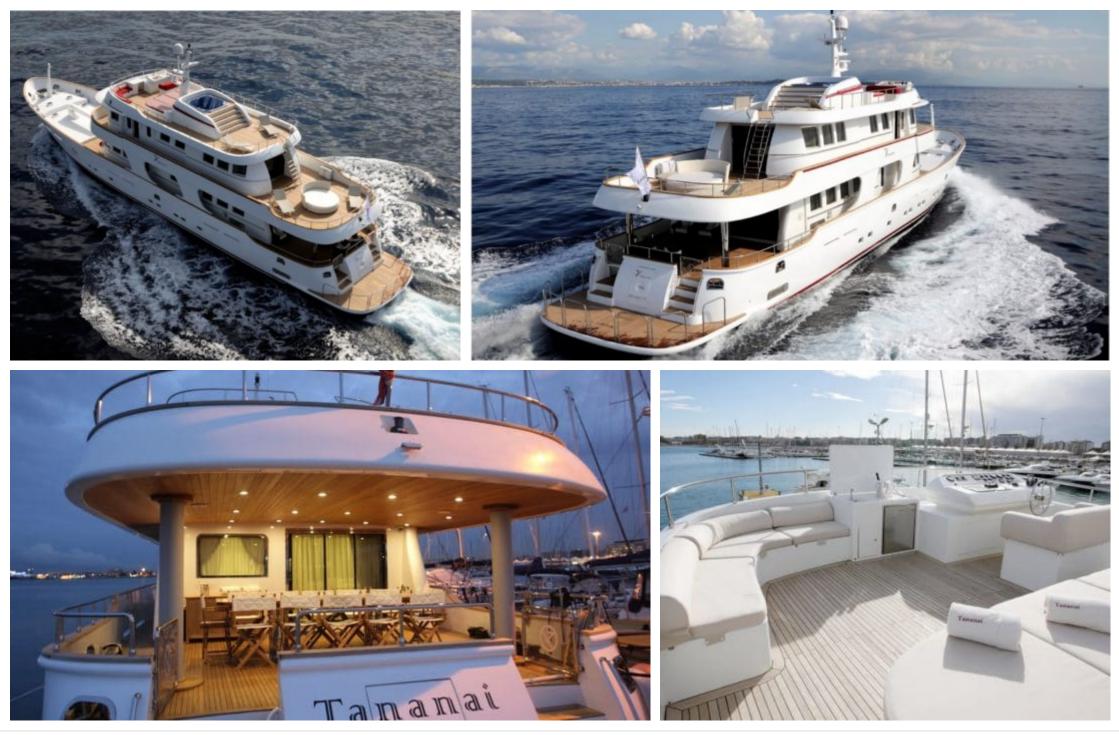

M/Y TANANAI

Length **35m** 114.83 ft.

°.....

4.83 000



Cabins

Crew **7** 



#### M/Y TANANAI









# EXTERIOR DESIGN













# INTERIOR DESIGN





Interior design Exterior design Gallery lifestyle Specifications Features





Interior design Exterior design Gallery lifestyle Specifications Features





### GALLERY LIFESTYLE





### Specifications

| Summer low ra<br>69 000 €                     | Summer low rate per week<br>69 000 € |  |                          | €                                             | Summer high rate per week<br>79 000 € |          |                    |             |
|-----------------------------------------------|--------------------------------------|--|--------------------------|-----------------------------------------------|---------------------------------------|----------|--------------------|-------------|
| Winter low rate<br>69 000 €                   |