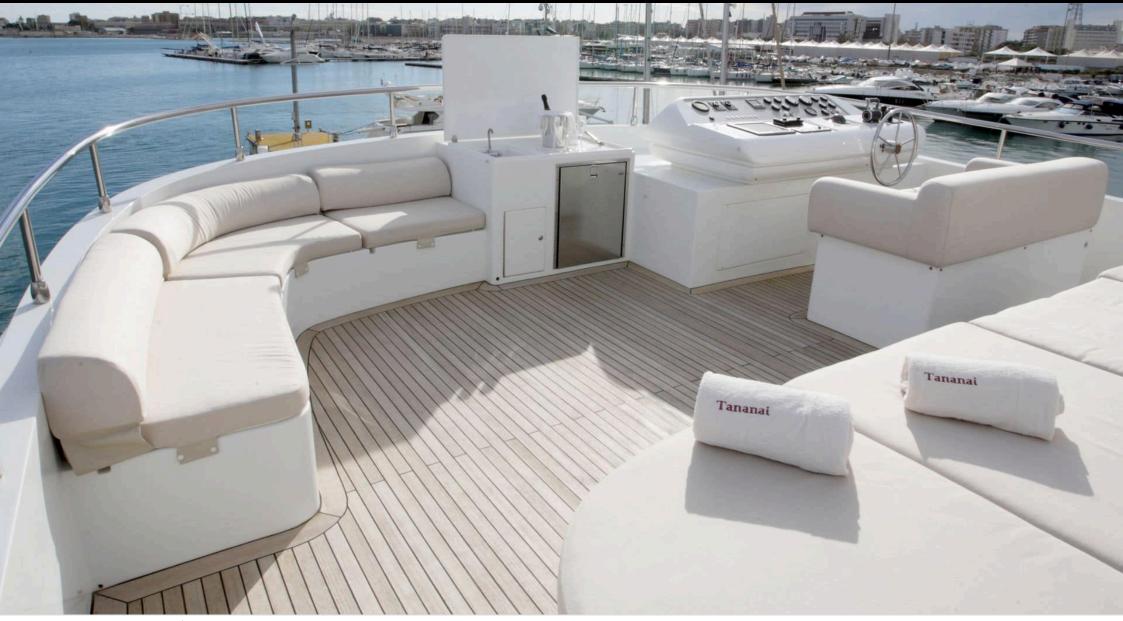

M/Y TANANAI

Length **35m** 114.83 ft.

°.....

4.83 000



Cabins

Crew **7** 



#### M/Y TANANAI









# EXTERIOR DESIGN













# INTERIOR DESIGN





Interior design Exterior design Gallery lifestyle Specifications Features





Interior design Exterior design Gallery lifestyle Specifications Features





### GALLERY LIFESTYLE





### Specifications

| Summer low ra<br>69 000 €                     | Summer low rate per week<br>69 000 € |  |                          | €                                             | Summer high rate per week<br>79 000 € |          |                    |             |
|-----------------------------------------------|--------------------------------------|--|--------------------------|-----------------------------------------------|---------------------------------------|----------|--------------------|-------------|
| Winter low rate<br>69 000 €                   |                                      |  | €                        | Winter high rate per week<br>79 000 €         |                                       |          |                    |             |
| Builder<br>Terr