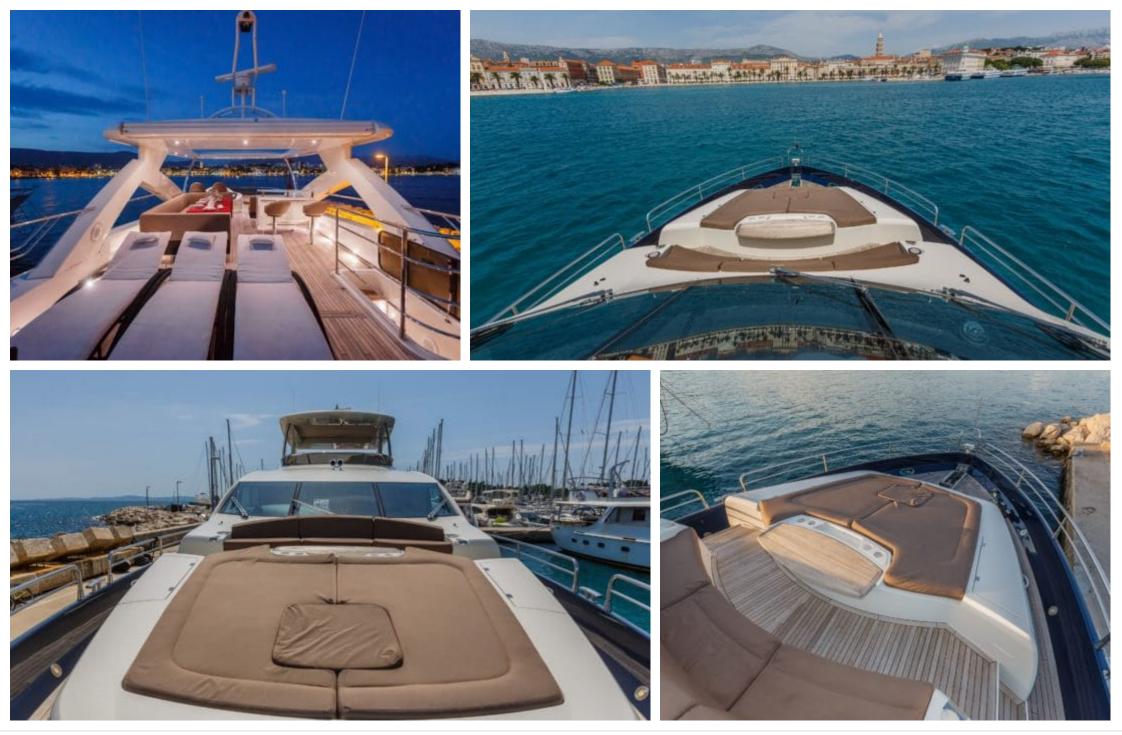

Length **27m** 88.58 ft. Guests **10** 

Crew **4** 

Cabins **4** 



#### M/Y THE BEST WAY



#### M/Y THE BEST WAY









## EXTERIOR DESIGN





Interior design Exterior design Gallery lifestyle Specifications Features

















## **INTERIOR DESIGN**





Interior design Exterior design Gallery lifestyle Specifications Features

























# GALLERY LIFESTYLE





#### Specifications

| E Low rate per day<br>5 000 €                 |                                       |         |                                               | €           | High rate per day<br>5 833 €          |                                   |  |
|-----------------------------------------------|---------------------------------------|---------|-----------------------------------------------|-------------|---------------------------------------|-----------------------------------|--|
| Summer low rate per week<br>30 000 €          |                                       |         |