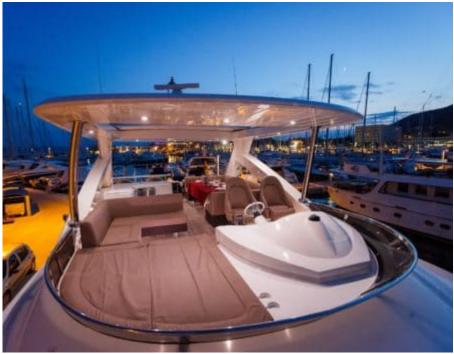

Length **27m** 88.58 ft. Guests **10** 

Crew **4** 

Cabins **4** 



#### M/Y THE BEST WAY



#### M/Y THE BEST WAY









## EXTERIOR DESIGN





Interior design Exterior design Gallery lifestyle Specifications Features

















## **INTERIOR DESIGN**





Interior design Exterior design Gallery lifestyle Specifications Features

























# GALLERY LIFESTYLE





#### Specifications

| E Low rate per day<br>5 000 €                 |                                       |         |                                               | €           | High rate per day<br>5 833 €          |                                   |  |
|-----------------------------------------------|---------------------------------------|---------|-----------------------------------------------|-------------|---------------------------------------|-----------------------------------|--|
| Summer low rate per week