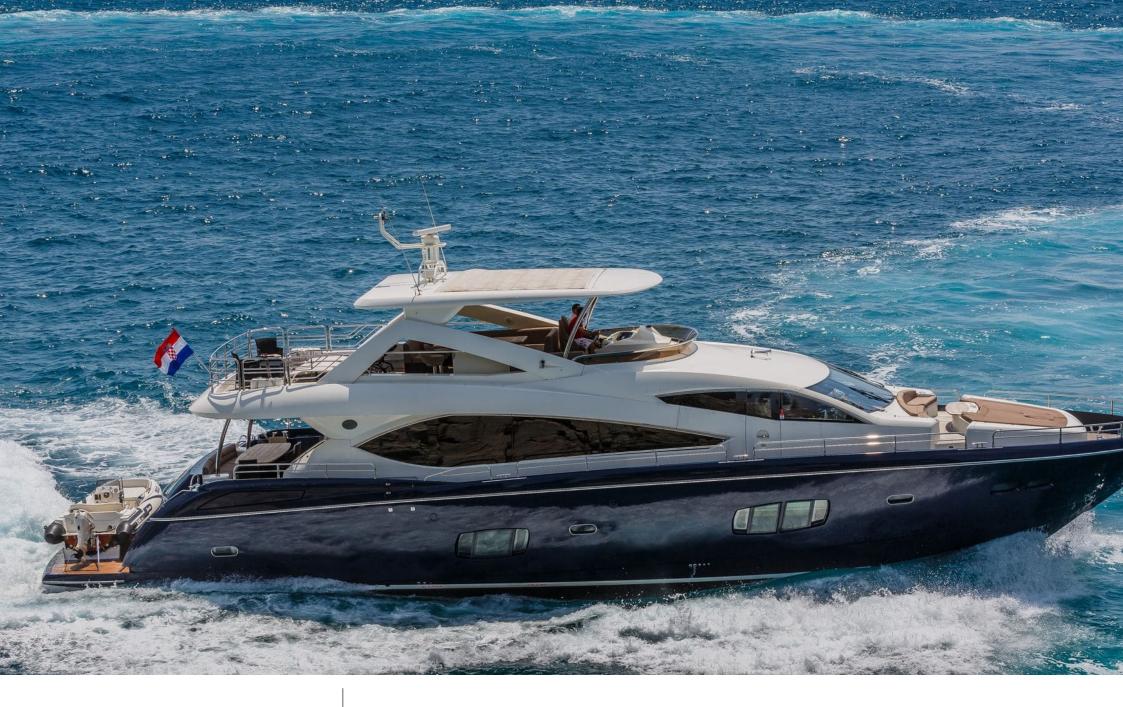

#### M/Y THE BEST WAY

Length **27m** 88.58 ft. Guests **10** 

Crew **4** 

Cabins **4** 