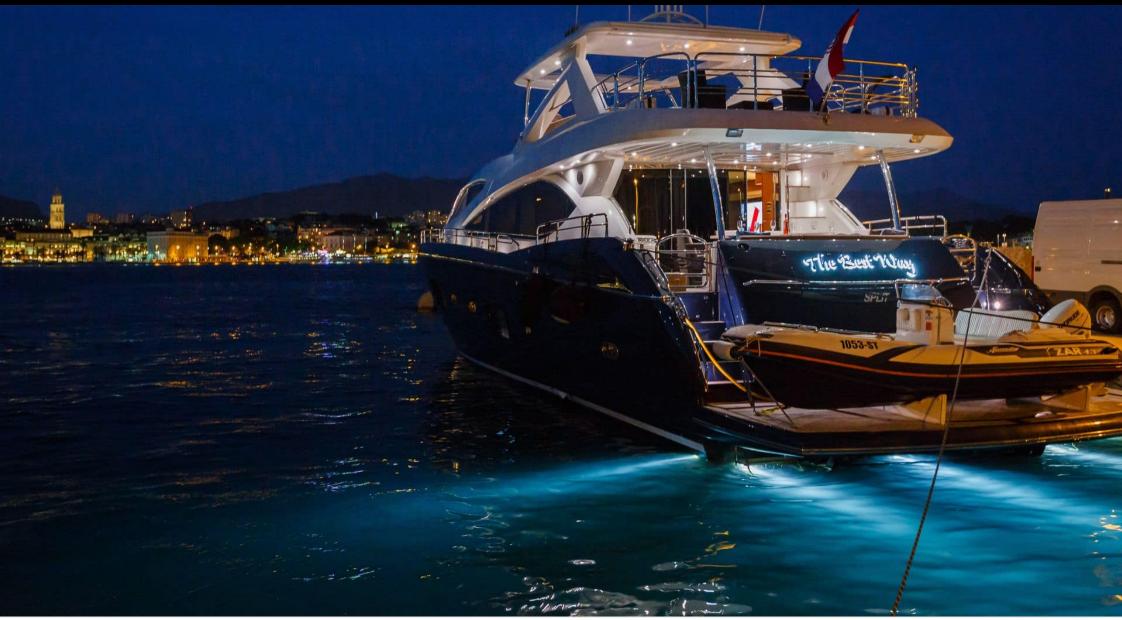

Length **27m** 88.58 ft. Guests **10** 

Crew **4** 

Cabins **4** 



#### M/Y THE BEST WAY



#### M/Y THE BEST WAY









## EXTERIOR DESIGN





Interior design Exterior design Gallery lifestyle Specifications Features

















## **INTERIOR DESIGN**





Interior design Exterior design Gallery lifestyle Specifications Features

























# GALLERY LIFESTYLE





#### Specifications

| E Low rate per day<br>5 000 €                 |                                       |         |                                               | €           | High rate per day<br>5 833 €          |                                   |  |
|-----------------------------------------------|---------------------------------------|---------|-----------------------------------------------|-------------|---------------------------------------|-----------------------------------|--|
| Summer low rate per week<br>30 000 €          |                                       |         |                                               | €           | Summer high rate per week<br>35 000 € |                                   |  |
| Winter low rate per week 30 000 €             |