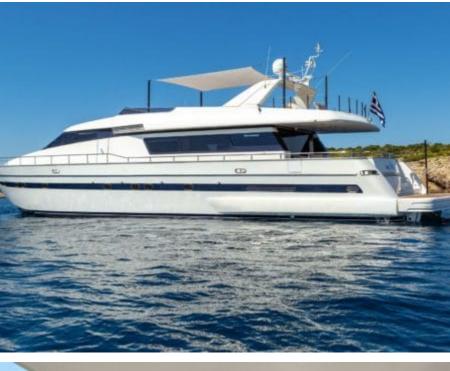

83.99 000





Cabins **4**  Crew **4** 



#### M/Y THE BIRD









# EXTERIOR DESIGN





















## **INTERIOR DESIGN**



















## GALLERY LIFESTYLE





Interior design Exterior design Gallery lifestyle Specifications Features





Interior design Exterior design Gallery lifestyle Specifications Features

# Specifications

| €                                             | Summer low rate per week<br>35 000 € |  |  |                            | €                                             | Summer high rate per week<br>39 000 € |         |                    |             |
|-----------------------------------------------|--------------------------------------|--|--|----------------------------|-----------------------------------------------|---------------------------------------|---------|--------------------|-------------|
|