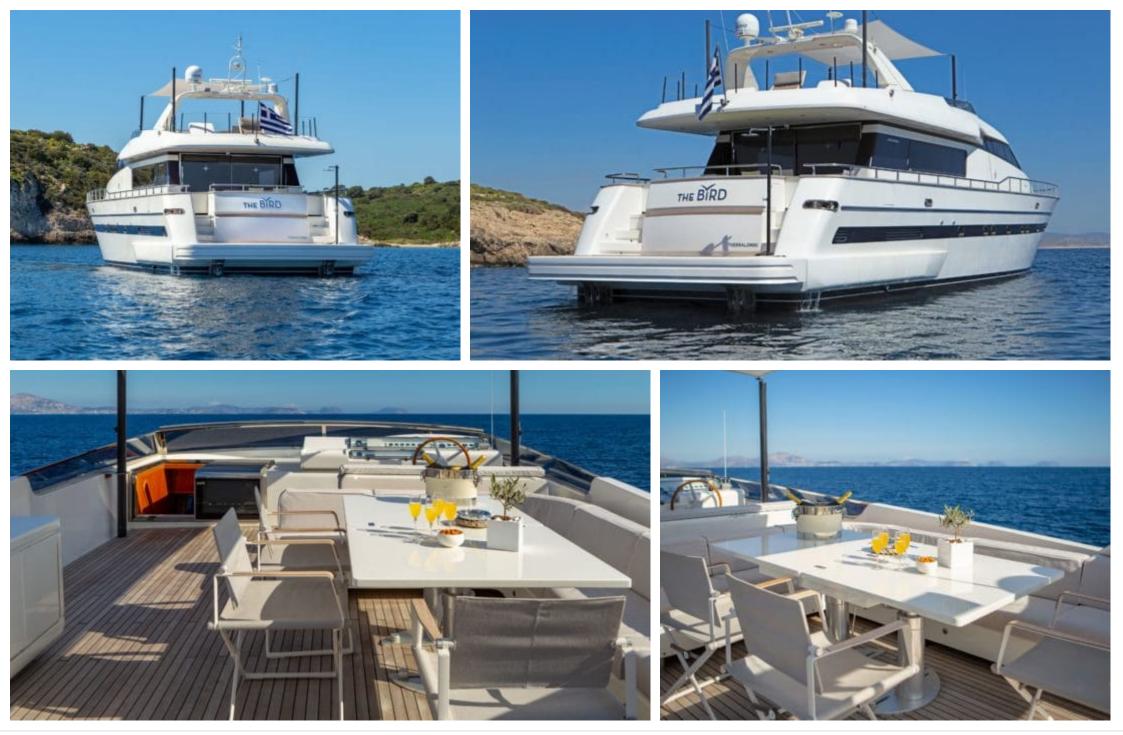

83.99 000





Cabins **4**  Crew **4** 



#### M/Y THE BIRD









# EXTERIOR DESIGN





















## **INTERIOR DESIGN**



















## GALLERY LIFESTYLE





Interior design Exterior design Gallery lifestyle Specifications Features





Interior design Exterior design Gallery lifestyle Specifications Features

# Specifications

| €                                             | Summer low rate per week<br>35 000 € |  |  |                            | €                                             | Summer high rate per week<br>39 000 € |         |                    |             |
|-----------------------------------------------|--------------------------------------|--|--|----------------------------|-----------------------------------------------|---------------------------------------|---------|--------------------|-------------|
| €