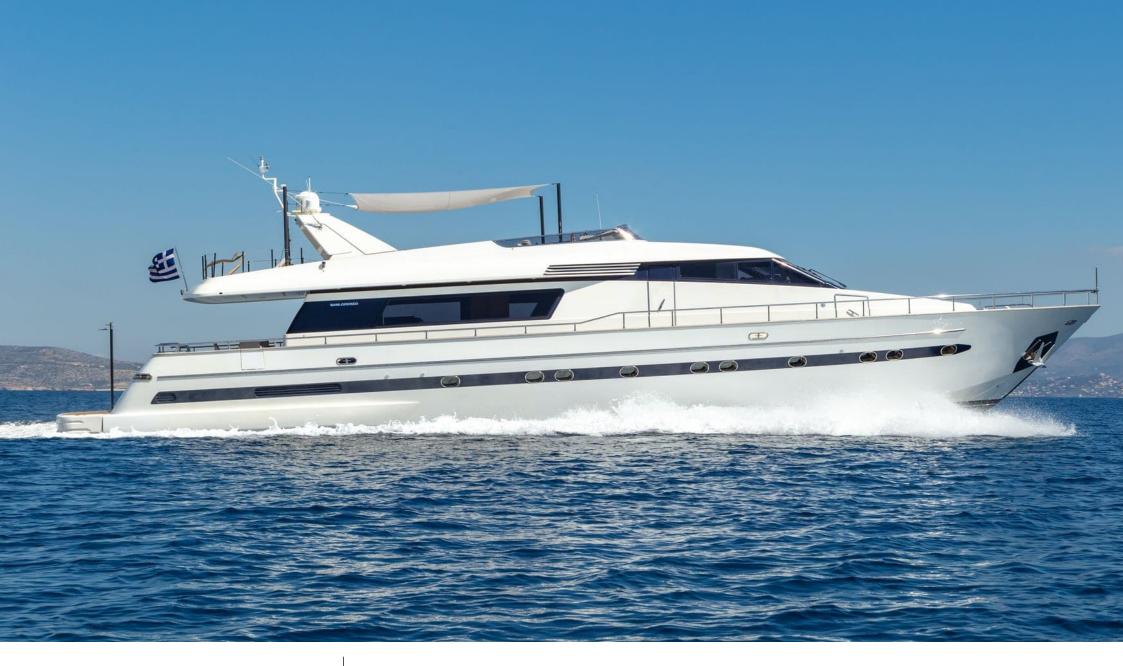

83.99 000





Cabins **4**  Crew **4** 



#### M/Y THE BIRD









# EXTERIOR DESIGN





















## **INTERIOR DESIGN**



















## GALLERY LIFESTYLE





Interior design Exterior design Gallery lifestyle Specifications Features





Interior design Exterior design Gallery lifestyle Specifications Features

# Specifications

| €                                             | Summer low rate per week<br>35 000 € |  |  |                            | €                                             | Summer high rate per week<br>39 000 € |         |                    |             |
|-----------------------------------------------|--------------------------------------|--|--|----------------------------|-----------------------------------------------|--------------