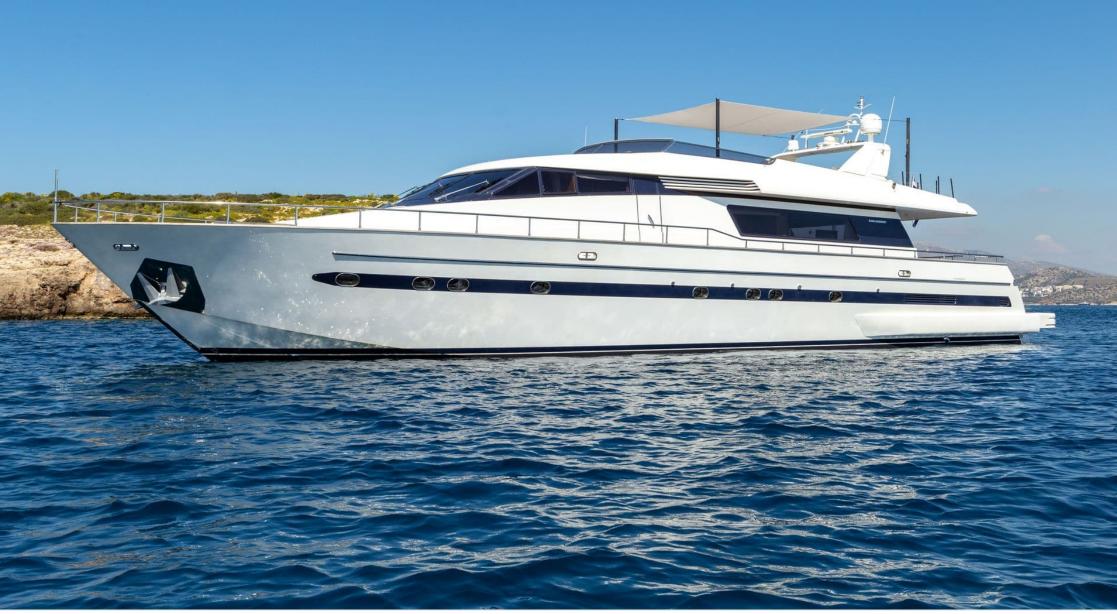

83.99 000





Cabins **4**  Crew **4** 



#### M/Y THE BIRD









# EXTERIOR DESIGN





















## **INTERIOR DESIGN**



















## GALLERY LIFESTYLE





Interior design Exterior design Gallery lifestyle Specifications Features





Interior design Exterior design Gallery lifestyle Specifications Features

# Specifications

| €                                             | Summer low rate per week<br>35 000 € |  |  |                            | €                                             | Summer high rate per week<br>39 000 € |         |                    |             |
|-----------------------------------------------|--------------------------------------|--|--|----------------------------|-----------------------------------------------|---------------------------------------|---------|--------------------|-------------|
| €