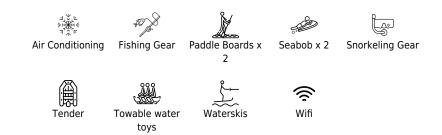

# Specifications

| €                                             | Summer low rate per week<br>35 000 € |  |  |                            | €                                             | Summer high rate per week<br>39 000 € |         |                    |             |
|-----------------------------------------------|--------------------------------------|--|--|----------------------------|-----------------------------------------------|---------------------------------------|---------|--------------------|-------------|
| €                                             | Winter low rate µ<br>35 000€         |  |  |                            |                                               | Winter high rate per week<br>35 000 € |         |                    |             |
|                                               | Builder<br>Sanlorenzo                |  |  | Year buil<br>2004          | t                                             |                                       |         | Year refit<br>2018 |             |
|                                               | Length<br>25.60 m                    |  |  |                            |                                               | Guests C<br>10                        | ruising |                    | Cabins<br>4 |
| Winter Cruising Area(s)<br>East Mediterranean |                                      |  |  |                            | Summer Cruising Area(s)<br>East Mediterranean |                                       |         |                    |             |
| Crew<br>4                                     |                                      |  |  | Cruising speed<br>22 knots |                                               | Fuel consumption                      |         |                    |             |
| Type of<br>4 (2 x Do                          | cabins<br>puble, 2 x Twin)           |  |  |                            |                                               |                                       |         |                    |             |