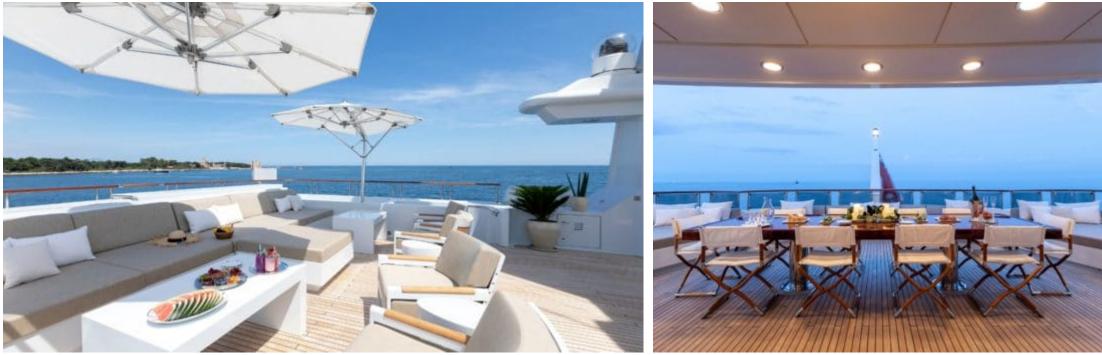

Length **59m** 193.57 ft. Guests

Cabins **6** 

Crew **16** 



M/Y TREEHOUSE ( EX HELIOS )



# M/Y TREEHOUSE ( EX HELIOS )







Water slide

### EXTERIOR DESIGN













# INTERIOR DESIGN













### GALLERY LIFESTYLE









### Specifications

| €                                             | Summer low rate per week<br>400 000 €   |  |  |                           | €                                             | Summer high rate per week<br>400 000 € |         |                    |             |
|-----------------------------------------------|-----------------------------------------|--|--|---------------------------|-----------------------------------------------|----------------------------------------|---------|--------------------|-------------|
| €                                             | ) Winter low rate per week<br>400 000 € |  |  |                           | €                                             | Winter high rate per