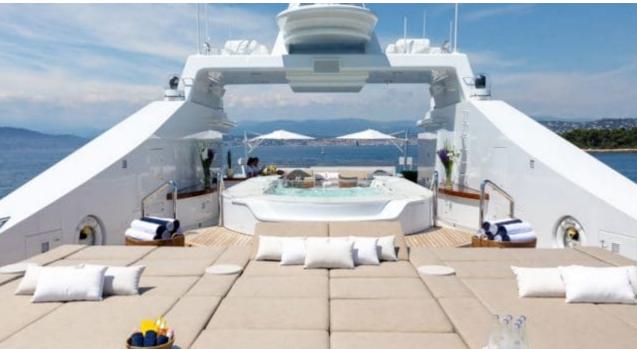

Length **59m** 193.57 ft. Guests

Cabins **6** 

Crew **16** 



M/Y TREEHOUSE ( EX HELIOS )



# M/Y TREEHOUSE ( EX HELIOS )







Water slide

### EXTERIOR DESIGN













# INTERIOR DESIGN













### GALLERY LIFESTYLE









### Specifications

| €                                             | Summer low rate per week<br>400 000 €   |  |  |                           | €                                             | Summer high rate per week<br>400 000 € |         |                    |             |
|-----------------------------------------------|-----------------------------------------|--|--|---------------------------|-----------------------------------------------|----------------------------------------|---------|--------------------|-------------|
| €                                             | ) Winter low rate per week<br>400 000 € |  |  |                           | €                                             | Winter high rate p