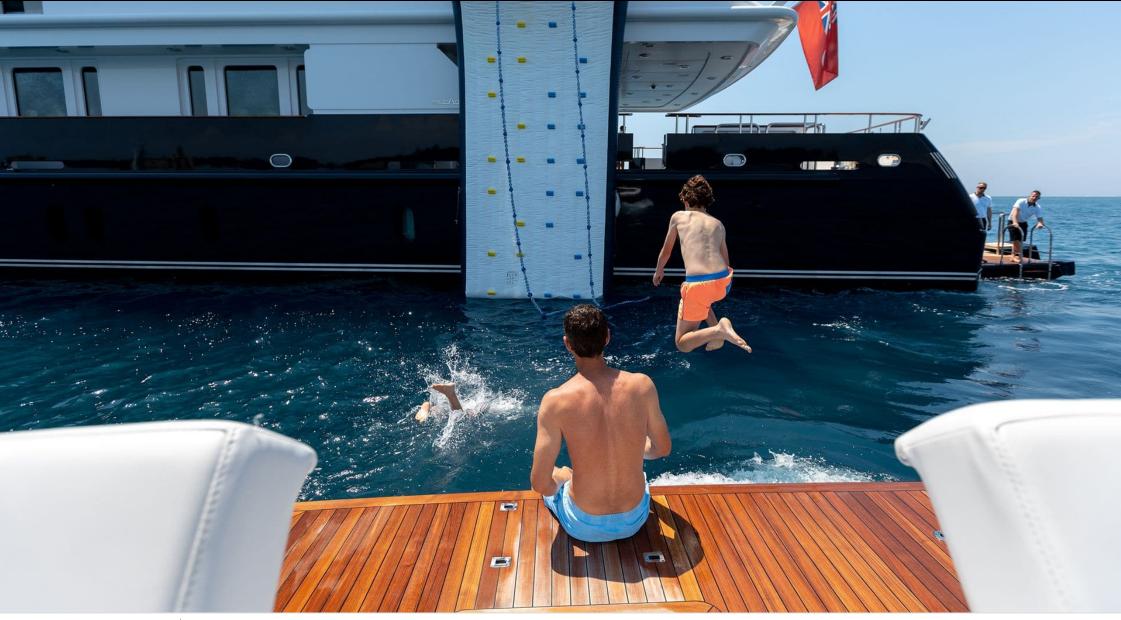

Length **59m** 193.57 ft. Guests

Cabins **6** 

Crew **16** 



M/Y TREEHOUSE ( EX HELIOS )



# M/Y TREEHOUSE ( EX HELIOS )







Water slide

### EXTERIOR DESIGN













# INTERIOR DESIGN













### GALLERY LIFESTYLE









### Specifications

| €                                             | Summer low rate per week<br>400 000 €   |  |  |                           | €                                             | Summer high rate per week<br>400 000 € |         |                    |             |
|-----------------------------------------------|-----------------------------------------|--|--|---------------------------|-----------------------------------------------|----------------------------------------|---------|--------------------|-------------|
| €                                             | ) Winter low rate per week<br>400 000 € |  |  |                           | €                                             | Winter high rate per week<br>400 000€  |         |                    |