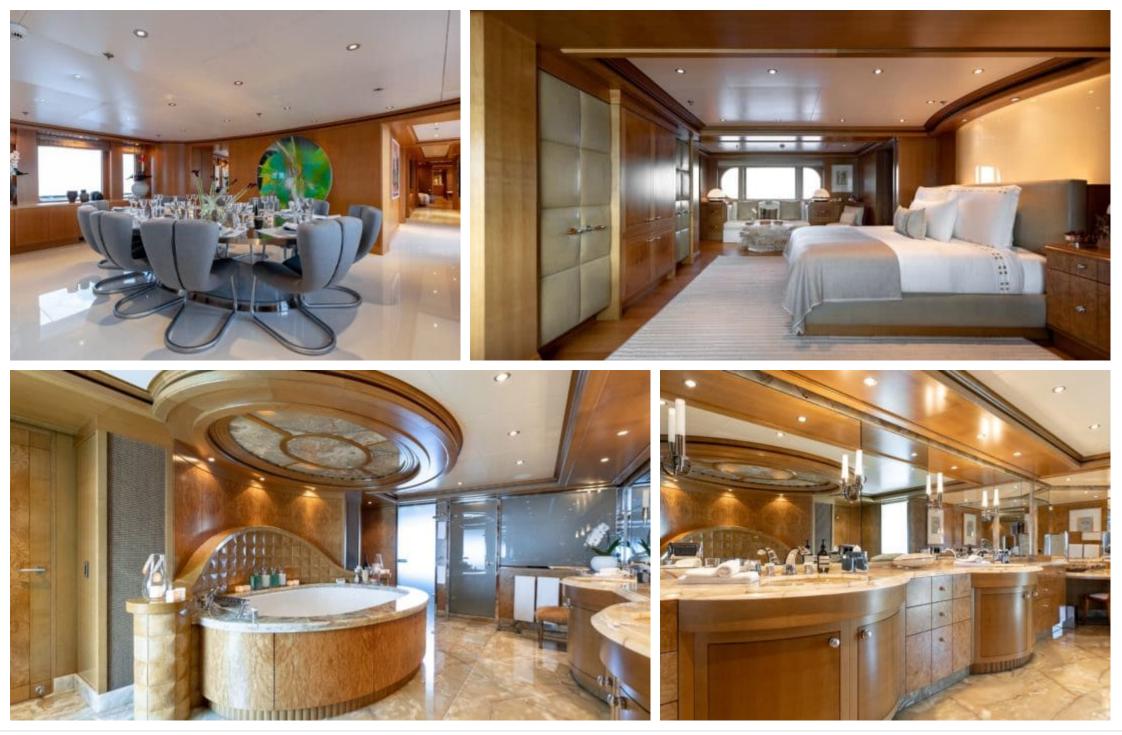

Length **59m** 193.57 ft. Guests

Cabins **6** 

Crew **16** 



M/Y TREEHOUSE ( EX HELIOS )



# M/Y TREEHOUSE ( EX HELIOS )







Water slide

### EXTERIOR DESIGN













# INTERIOR DESIGN













### GALLERY LIFESTYLE









### Specifications

| €                                             | Summer low rate per week<br>400 000 €   |  |  |                           | €                                             | Summer high rate per week<br>400 000 € |         |                    |             |
|-----------------------------------------------|-----------------------------------------|--|--|---------------------------|-----------------------------------------------|----------------------------------------|---------|--------------------|-------------|
| €                                             | ) Winter low rate per week<br>400 000 € |  |  |                           | €                                             | Winter high rate per week<br>400 000€  |         |