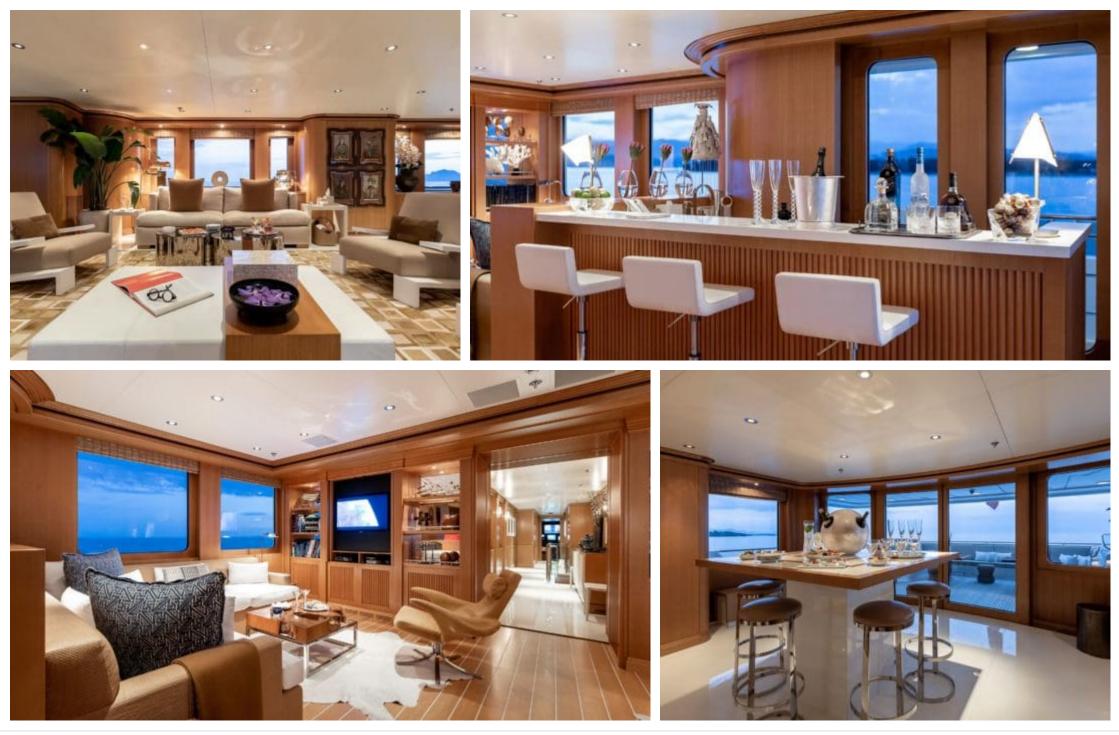

Length **59m** 193.57 ft. Guests

Cabins **6** 

Crew **16** 



M/Y TREEHOUSE ( EX HELIOS )



# M/Y TREEHOUSE ( EX HELIOS )







Water slide

### EXTERIOR DESIGN













# INTERIOR DESIGN













### GALLERY LIFESTYLE









### Specifications

| €                                             | Summer low rate per week<br>400 000 €   |  |  |                           | €                                             | Summer high rate per week<br>400 000 € |         |                    |             |
|-----------------------------------------------|-----------------------------------------|--|--|---------------------------|-----------------------------------------------|----------------------------------------|---------|--------------------|-------------|
| €                                             | ) Winter low rate per week<br>400 000 € |  |  |                           | €                                             | Winter high rate per week<br>400 000€  |