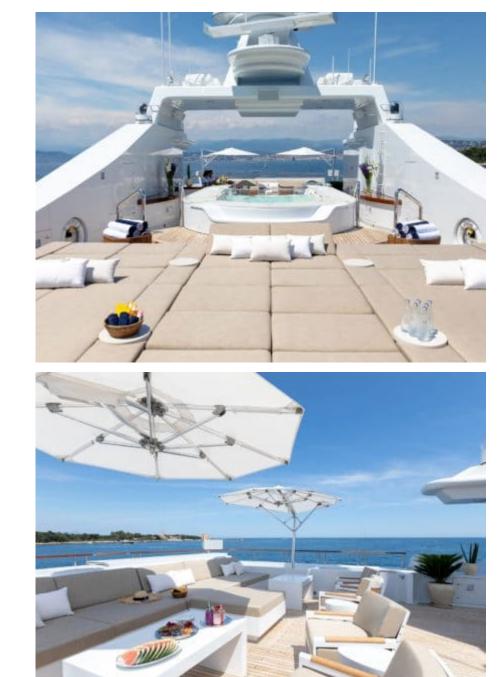

Length **59m** 193.57 ft. Guests

Cabins **6** 

Crew **16** 



M/Y TREEHOUSE ( EX HELIOS )



# M/Y TREEHOUSE ( EX HELIOS )







Water slide

### EXTERIOR DESIGN













# INTERIOR DESIGN













### GALLERY LIFESTYLE









### Specifications

| €                                             | Summer low rate per week<br>400 000 €   |  |  |                           | €                                             | Summer high rate per week<br>400 000 € |         |                    |             |
|-----------------------------------------------|-----------------------------------------|--|--|---------------------------|-----------------------------------------------|----------------------------------------|---------|--------------------|-------------|
| €                                             | ) Winter low rate per week<br>400 000 € |  |  |                           | €