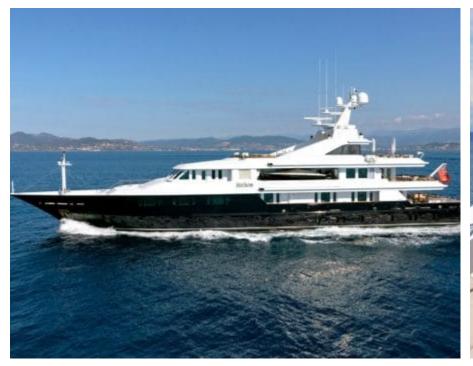

Length **59m** 193.57 ft. Guests

Cabins **6** 

Crew **16** 

M/Y TREEHOUSE ( EX HELIOS )

# M/Y TREEHOUSE ( EX HELIOS )

Water slide