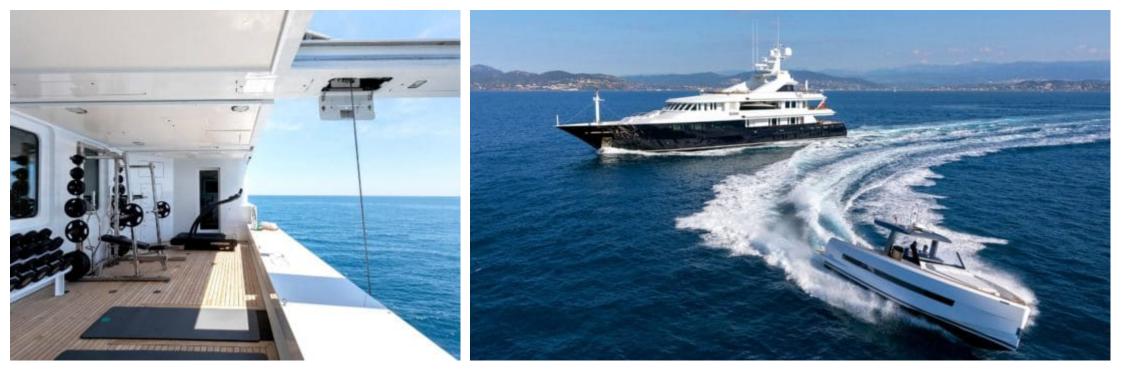

Length **59m** 193.57 ft. Guests

Cabins **6** 

Crew **16** 



M/Y TREEHOUSE ( EX HELIOS )



# M/Y TREEHOUSE ( EX HELIOS )







Water slide

### EXTERIOR DESIGN













# INTERIOR DESIGN













### GALLERY LIFESTYLE









### Specifications

| €                                             | Summer low rate per week<br>400 000 €   |  |  |                           | €                                             | Summer high rate per week<br>400 000 € |         |                    |             |
|-----------------------------------------------|-----------------------------------------|--|--|---------------------------|-----------------------------------------------|----------------------------------------|---------|--------------------|-------------|
| €                                             | ) Winter low rate per week<br>400 000 € |  |  |                           | €                                             | Winter high rate per week<br>400 000€  |         |                    |