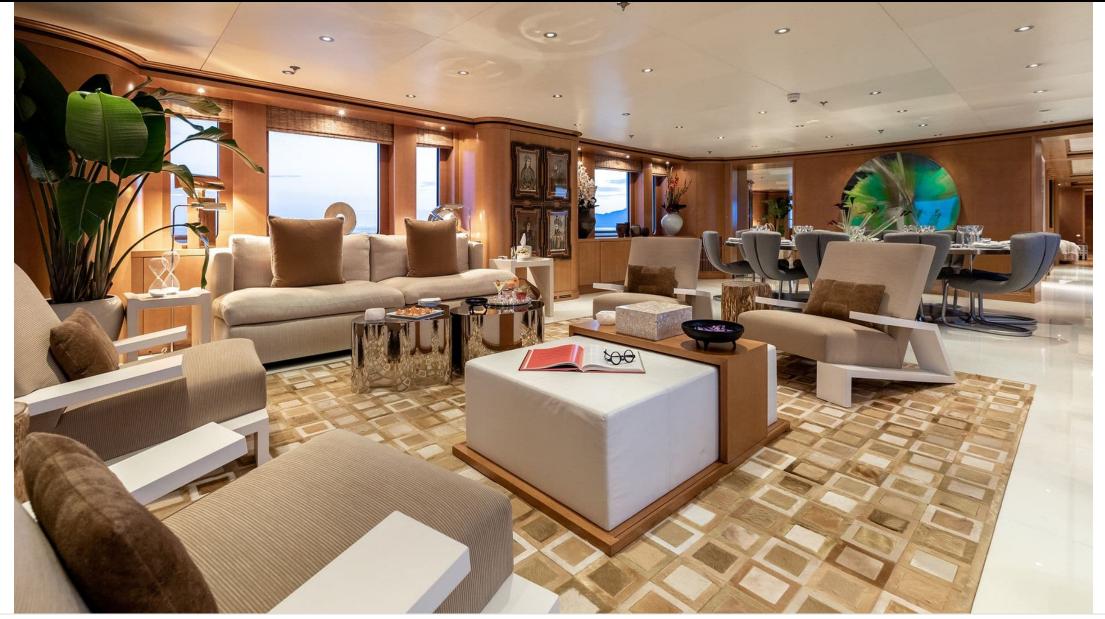

Length **59m** 193.57 ft. Guests

Cabins **6** 

Crew **16** 



M/Y TREEHOUSE ( EX HELIOS )



# M/Y TREEHOUSE ( EX HELIOS )







Water slide

### EXTERIOR DESIGN













# INTERIOR DESIGN













### GALLERY LIFESTYLE









### Specifications

| €                                             | Summer low rate per week<br>400 000 €   |  |  |                           | €                                             | Summer high rate per week<br>400 000 € |         |                    |             |
|-----------------------------------------------|-----------------------------------------|--|--|---------------------------|-----------------------------------------------|----------------------------------------|---------|--------------------|-------------|
| €                                             | ) Winter low rate per week<br>400 000 € |  |  |                           | €                                             | Winter high rate per week<br>400 000€  |