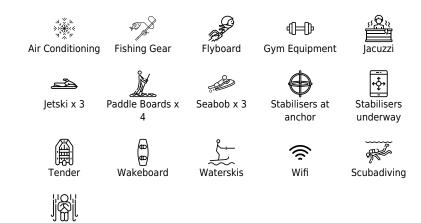

Length **59m** 193.57 ft. Guests

Cabins **6** 

Crew **16** 



M/Y TREEHOUSE ( EX HELIOS )



# M/Y TREEHOUSE ( EX HELIOS )







Water slide

### EXTERIOR DESIGN













# INTERIOR DESIGN













### GALLERY LIFESTYLE









### Specifications

| €                                             | Summer low rate per week<br>400 000 €   |  |  |                           | €                                             | Summer high rate per week<br>400 000 € |         |                    |             |
|-----------------------------------------------|-----------------------------------------|--|--|---------------------------|-----------------------------------------------|----------------------------------------|---------|--------------------|-------------|
| €                                             | ) Winter low rate per week<br>400 000 € |  |  |                           | €