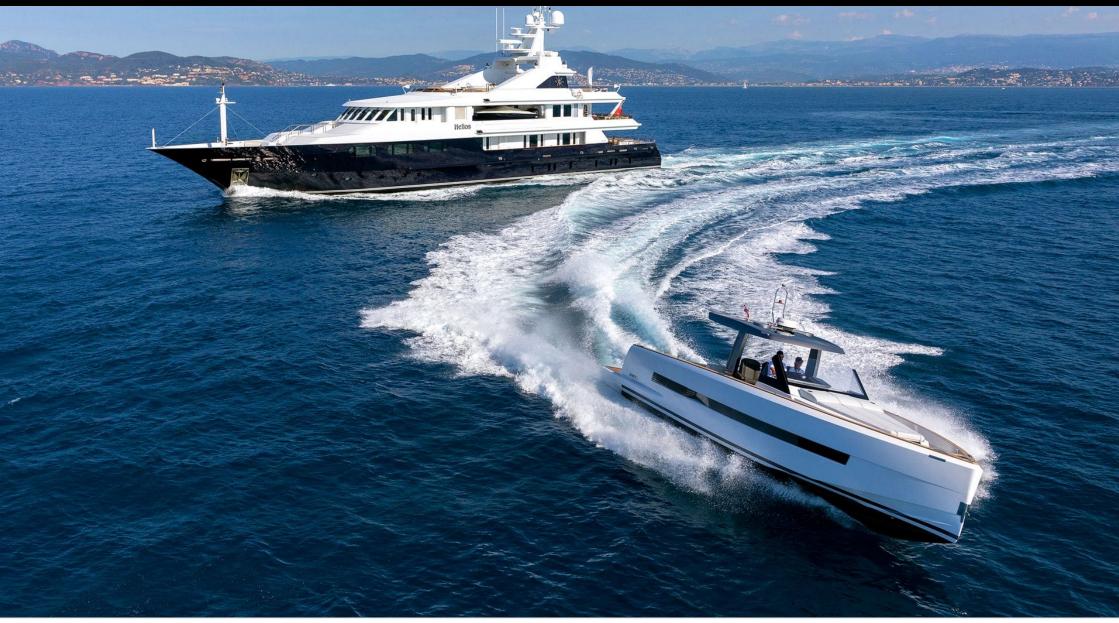

Length **59m** 193.57 ft. Guests

Cabins **6** 

Crew **16** 



M/Y TREEHOUSE ( EX HELIOS )



# M/Y TREEHOUSE ( EX HELIOS )







Water slide

### EXTERIOR DESIGN













# INTERIOR DESIGN













### GALLERY LIFESTYLE









### Specifications

| €                                             | Summer low rate per week<br>400 000 €   |  |  |                           | €                                             | Summer high rate per week<br>400 000 € |         |                    |             |
|-----------------------------------------------|-----------------------------------------|--|--|---------------------------|-----------------------------------------------|----------------------------------------|---------|--------------------|-------------|
| €                                             | ) Winter low rate per week<br>400 000 € |  |  |                           | €                                             | Winter high