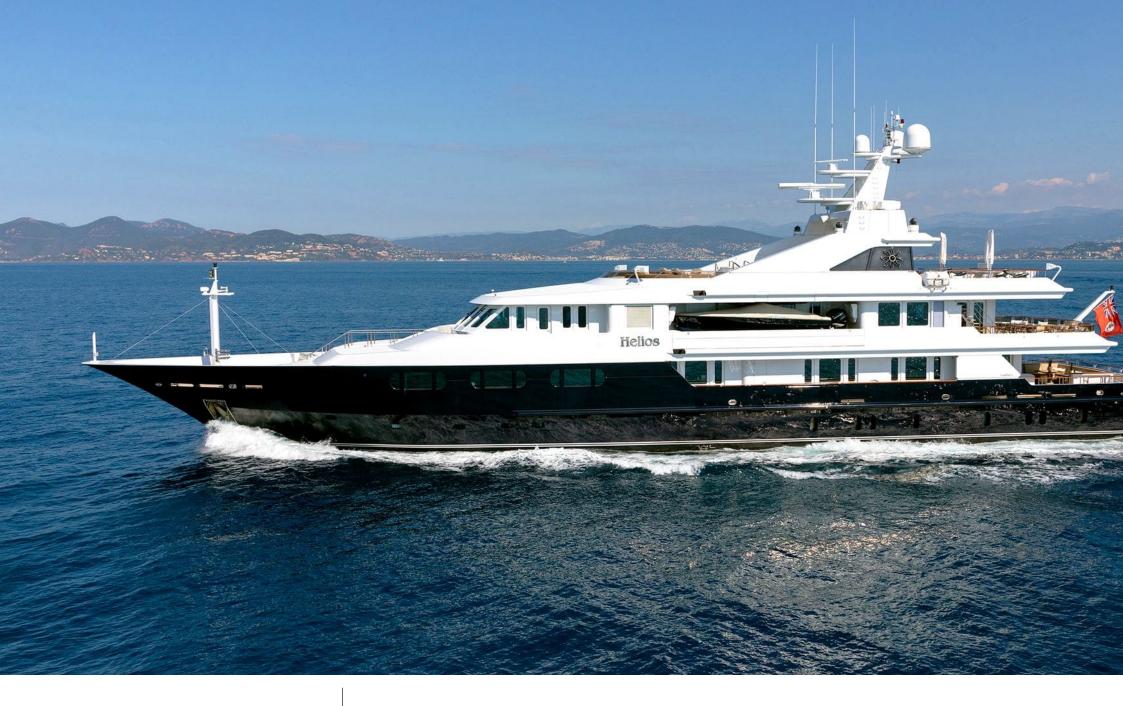

Length **59m** 193.57 ft. Guests

Cabins **6** 

Crew **16** 

M/Y TREEHOUSE ( EX HELIOS )

# M/Y TREEHOUSE ( EX HELIOS )

Water slide

### EXTERIOR DESIGN