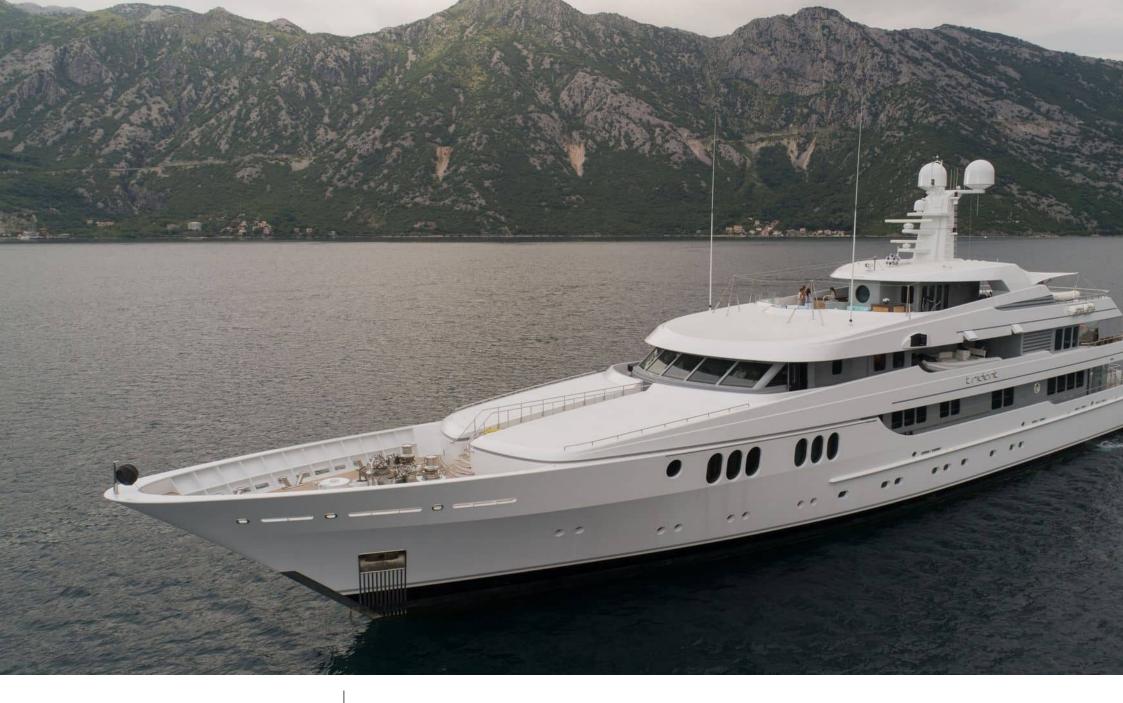

M/Y TRIDENT

Length **65.22m** 213.98 ft.

0

Guests

Cabins **8**  Crew **16** 

#### M/Y TRIDENT

# EXTERIOR DESIGN

Interior design Exterior design Gallery lifestyle Specifications Features