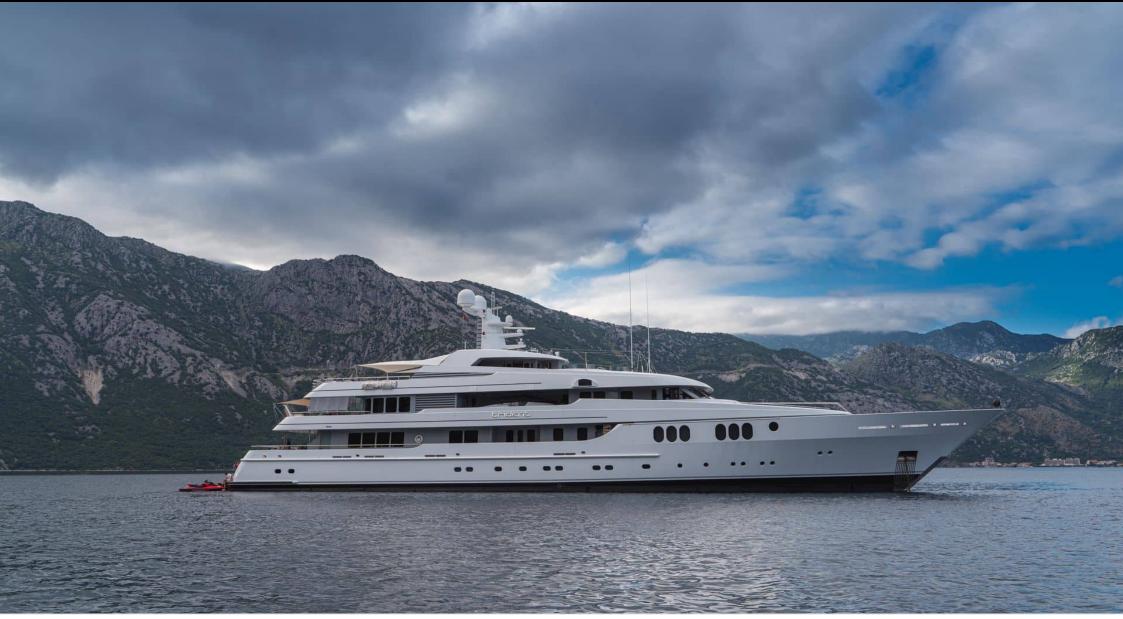

M/Y TRIDENT

Length **65.22m** 213.98 ft.

0

Guests

Cabins **8**  Crew **16** 

# EXTERIOR DESIGN

Interior design Exterior design Gallery lifestyle Specifications Features