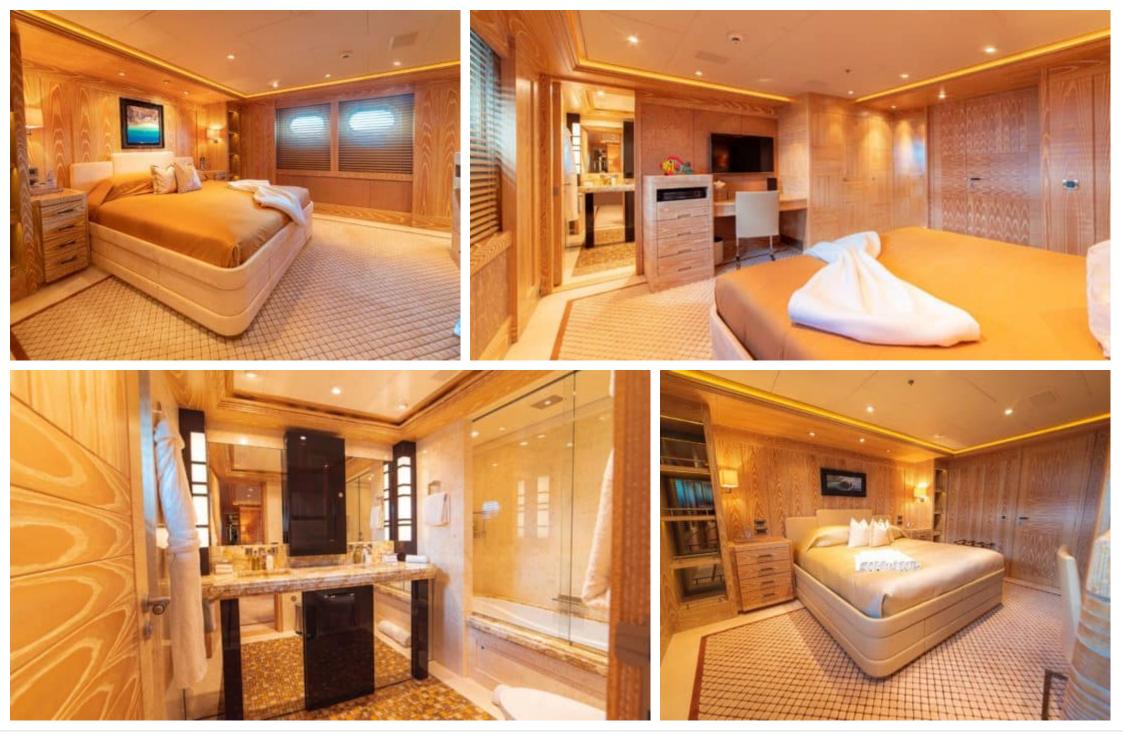

## **INTERIOR DESIGN**

Interior design Exterior design Gallery lifestyle Specifications Features

## Specifications

| €                                          | Low rate per day<br>83 334 €          |  |                            | €                                                                 | High rate per day<br>91 667 €    |                                     |             |  |
|--------------------------------------------|---------------------------------------|--|----------------------------|-------------------------------------------------------------------|----------------------------------|-------------------------------------|-------------|--|
| €                                          | Summer low rate per week<br>500 000 € |  |                            | €                                                                 | Summer high rate p<br>550 000 €  | oer week                            |             |  |
| €                                          | Winter low rate per week<br>500 000€  |  |                            | €                                                                 | Winter high rate pe<br>550 000 € | inter high rate per week<br>0 000 € |             |  |
|                                            | Builder<br>Feadship                   |  | Year buil<br>2009          | lt                                                                |                                  |                                     |             |  |
|                                            | Length<br>65.22 m                     |  |                            |                                                                   | Guests Cruising                  |                                     | Cabins<br>8 |  |
| Winter Cruising Area(s)                    |                                       |  |                            | Summer Cruising Area(s)<br>East Mediterranean, West Mediterranean |                                  |                                     |             |  |
| Crew<br>16                                 | •                                     |  | Cruising speed<br>13 knots |                                                                   |                                  | Fuel consumption                    |             |  |
| Type of cabins<br>8 (2 x Twin, 6 x Double) |                                       |  |                            |                                                                   |                                  |                                     |             |  |
|                                            |                                       |  |                            |                                                                   |                                  |                                     |             |  |