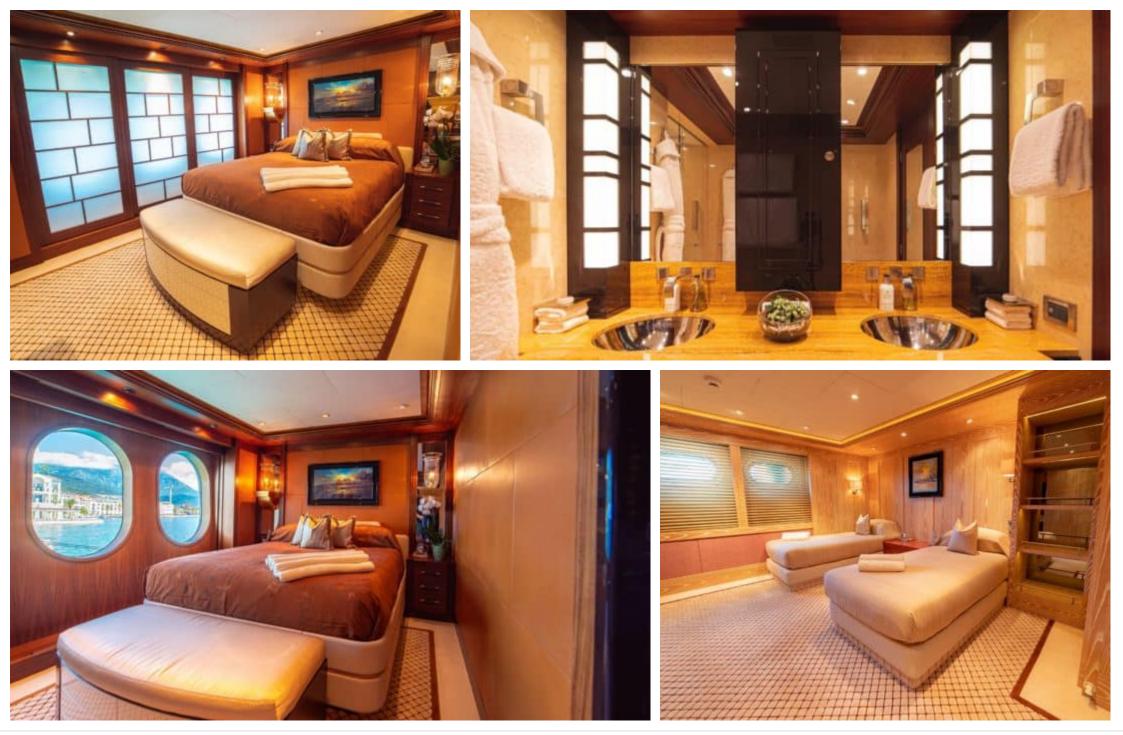

## **INTERIOR DESIGN**

Interior design Exterior design Gallery lifestyle Specifications Features

## Specifications

| €                                          | Low rate per day<br>83 334 €          |  |                            | €                                                                 | High rate per day<br>91 667 €    |                                     |             |  |
|--------------------------------------------|---------------------------------------|--|----------------------------|-------------------------------------------------------------------|----------------------------------|-------------------------------------|-------------|--|
| €                                          | Summer low rate per week<br>500 000 € |  |                            | €                                                                 | Summer high rate p<br>550 000 €  | oer week                            |             |  |
| €                                          | Winter low rate per week<br>500 000€  |  |                            | €                                                                 | Winter high rate pe<br>550 000 € | inter high rate per week<br>0 000 € |             |  |
|                                            | Builder<br>Feadship                   |  | Year buil<br>2009          | lt                                                                |                                  |                                     |             |  |
|                                            | Length<br>65.22 m                     |  |                            |                                                                   | Guests Cruising                  |                                     | Cabins<br>8 |  |
| Winter Cruising Area(s)                    |                                       |  |                            | Summer Cruising Area(s)<br>East Mediterranean, West Mediterranean |                                  |                                     |             |  |
| Crew<br>16                                 | •                                     |  | Cruising speed<br>13 knots |                                                                   |                                  | Fuel consumption                    |             |  |
| Type of cabins<br>8 (2 x Twin, 6 x Double) |                                       |  |                            |                                                                   |                                  |                                     |             |  |
|                                            |                                       |  |                            |                                                                   |                                  |                                     |             |  |