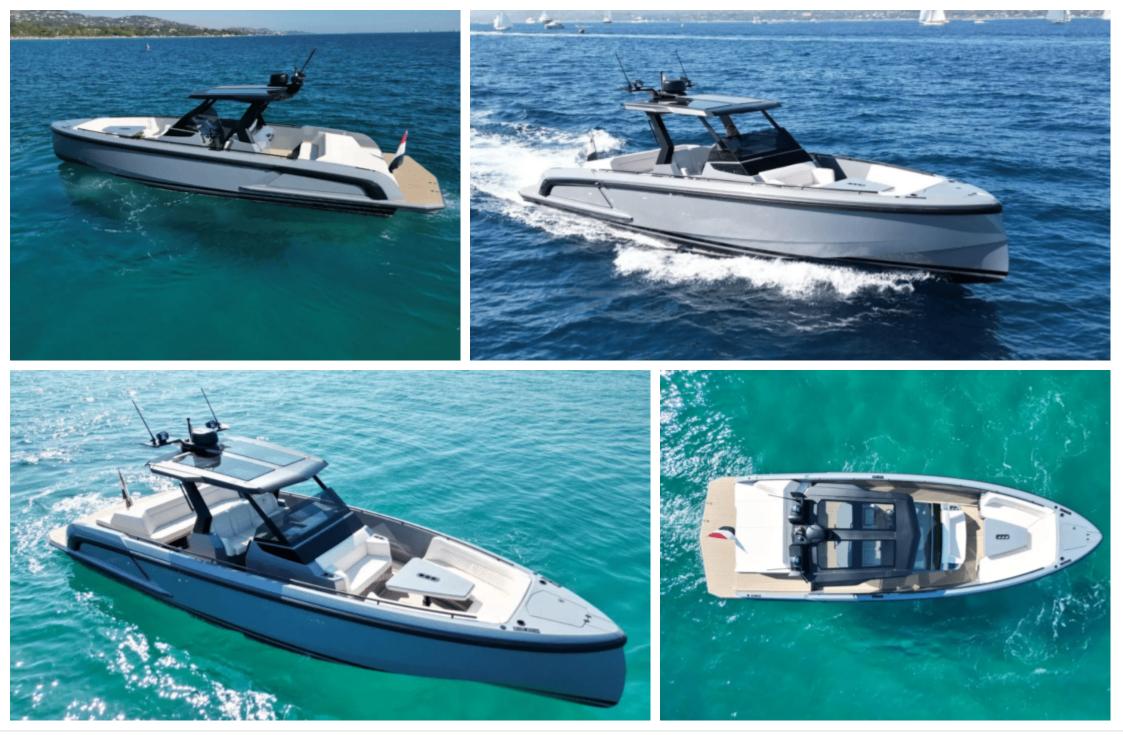

#### *M/Y VANQUISH 40 SPORTS LINE*





## M/Y VANQUISH 40 SPORTS LINE









### EXTERIOR DESIGN















### INTERIOR DESIGN





Interior design Exterior design Gallery lifestyle Specifications Features









# GALLERY LIFESTYLE





#### Specifications

| Summer low rate per week<br>18 000 €          |  |                      |                                               | Summer high rate per week<br>18 000 € |                                  |             |
|-----------------------------------------------|--|----------------------|-----------------------------------------------|---------------------------------------|----------------------------------|-------------|
| € Winter low rate per week<br>18 000 €        |  |                      |                                               | €                                     | Winter high rate per<br>18 000 € | week