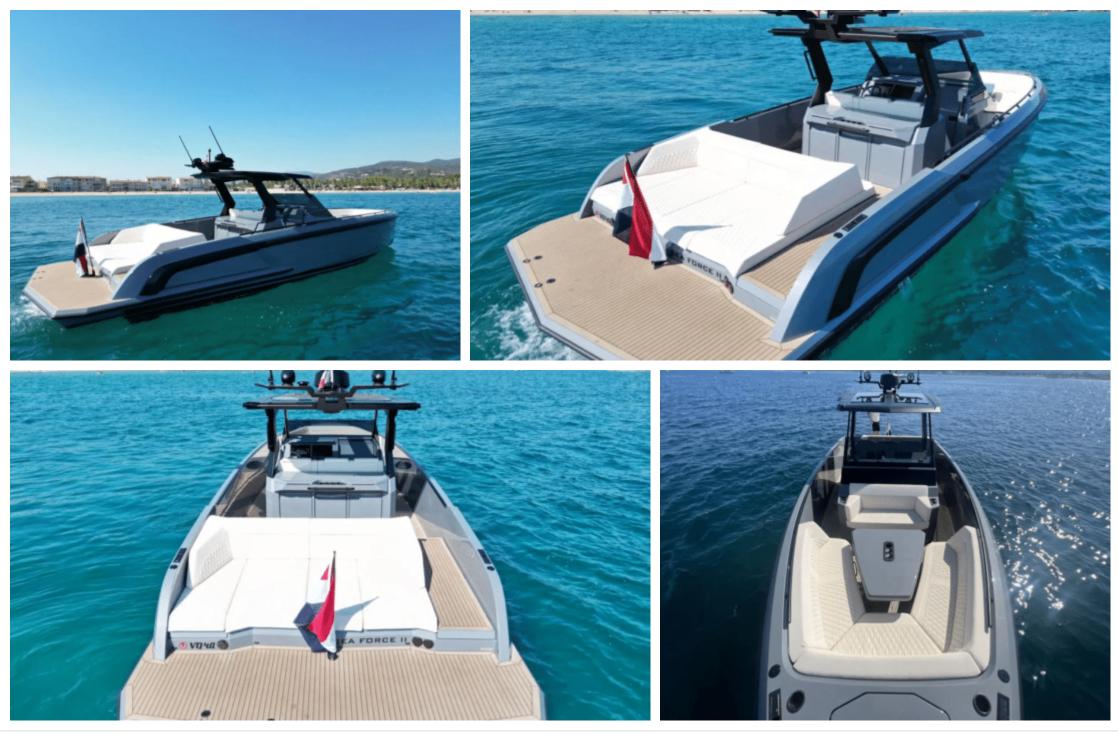

#### *M/Y VANQUISH 40 SPORTS LINE*





## M/Y VANQUISH 40 SPORTS LINE









### EXTERIOR DESIGN















### INTERIOR DESIGN





Interior design Exterior design Gallery lifestyle Specifications Features









# GALLERY LIFESTYLE





#### Specifications

| Summer low rate per week<br>18 000 €          |  |                      |                                               | Summer high rate per week<br>18 000 € |                                  |             |
|-----------------------------------------------|--|----------------------|-----------------------------------------------|---------------------------------------|----------------------------------|-------------|
| € Winter low rate per week<br>18 000 €        |  |                      |                                               | €                                     | Winter high rate per<br>18 000 € | week        |
|